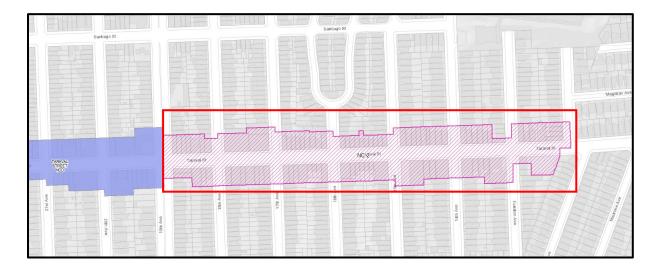

### SEC. 735. INNER BALBOA STREET NEIGHBORHOOD COMMERCIAL DISTRICT.

The Inner Balboa Street Neighborhood Commercial District is located along Balboa Street

between 2nd Avenue and 8th Avenue in the Richmond District of San Francisco. The District is a smallscale linear shopping street which provides convenience goods and services to the surrounding
neighborhood as well as limited comparison shopping goods for a wider market.