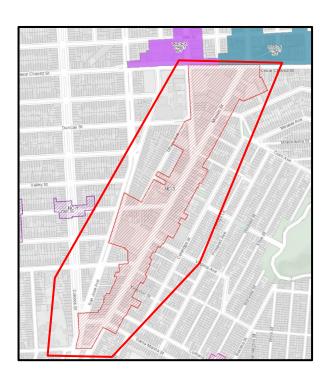

### SEC. 735. INNER BALBOA STREET NEIGHBORHOOD COMMERCIAL DISTRICT.

The Inner Balboa Street Neighborhood Commercial District is located along Balboa Street

between 2nd Avenue and 8th Avenue in the Richmond District of San Francisco. The District is a smallscale linear shopping street which provides convenience goods and services to the surrounding
neighborhood as well as limited comparison shopping goods for a wider market.

The Inner Balboa Street Neighborhood Commercial District controls provide for mixed-use

buildings which approximate or slightly exceed the standard development pattern. Rear yard

requirements above the ground story and at residential levels preserve open space corridors of interior

blocks.

Most new commercial development is permitted at the ground and second stories.

Neighborhood-serving businesses are strongly encouraged. Eating and drinking and entertainment uses, however, are confined to the ground story. The second story may be used by some retail stores, personal services, and medical, business and professional offices. Parking and hotels are monitored at all stories. Limits on late-night activity, drive-up facilities, and other automobile uses protect the livability within and around the District, and promote continuous retail frontage.

Housing development in new buildings is encouraged above the ground story. Existing residential units are protected by limitations on demolition and upper-story conversions. Accessory

Dwelling Units are permitted within the District pursuant to Sections 207(c)(4) and 207(c)(6) of this Code.