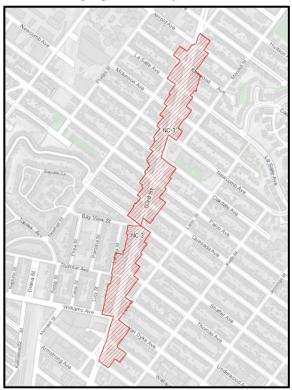

he Way It Is Now:

The twelve districts subject to the rezoning are a mix of Neighborhood Commercial Cluster (NC-1), Small-Scale Neighborhood Commercial (NC-2), and Moderate-Scale Neighborhood Commercial (NC-3) Districts.

#### The Way It Would Be:

Twelve NC Districts in the city would be rezoned as follows:

1. The Inner Balboa Street Neighborhood Commercial District (below, left): Generally including the properties along Balboa Street between 2nd and 8th Avenues;





- 2. **The Outer Balboa Street Neighborhood Commercial District (above, right):** Generally including the properties along Balboa Street between 32nd and 39th Avenues;
- 3. **The Bayview Neighborhood Commercial District (below, left):** Generally including the properties along 3rd Street from Yosemite to Jerrold Avenues;





4. **The Cortland Avenue Neighborhood Commercial District (above, right):** Generally including the properties along Cortland Avenue between Bonview and Folsom Streets;

SAN FRANCISCO
PLANNING DEPARTMENT
2

5. **The Geary Boulevard Neighborhood Commercial District:** Generally including the properties along Geary Boulevard between Masonic and 28th Avenues;



6. **The Mission Bernal Neighborhood Commercial District (below, left):** Generally including the properties along Mission Street between Cesar Chavez and Randall Streets;





7. **The San Bruno Avenue Neighborhood Commercial District (above, right):** Generally including the properties along San Bruno Avenue between Hale and Olmstead Streets;

8. **The Cole Valley NCD (below, left)**: Generally including the properties along Col