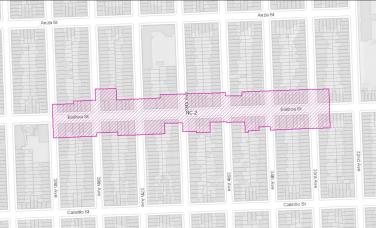

## SEC 736. OUTER BALBOA STREET NEIGHBORHOOD COMMERCIAL DISTRICT.

The Outer Balboa Street Neighborhood Commercial District is located along Balboa Street between 32nd Avenue and 39th Avenue in the Richmond District of San Francisco. The District is a small-scale linear shopping street which provides convenience goods and services to the surrounding neighborhood as well as limited comparison shopping goods for a wider market.