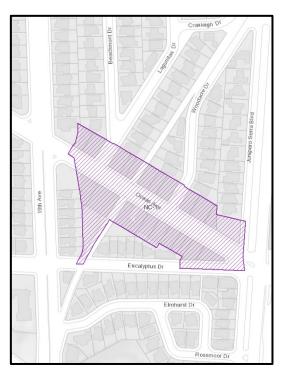

### SEC. 727. LAKESIDE VILLAGE NEIGHBORHOOD COMMERCIAL DISTRICT.

The Lakeside Village Neighborhood Commercial District is located in the southwestern part of the City and stretches along Ocean Avenue from Junipero Serra Boulevard to 19th Avenue. It is a neighborhood serving shopping corridor nestled among single-family homes. Lakeside Village has small ground-floor retail, restaurant, and medical office space and is serviced by the M-line streetcar.

Building controls for the Lakeside Village Neighborhood Commercial District promote lowintensity development which is compatible with the existing scale and character of the District.

Commercial development is limited to one story. Rear yard requirements at all levels preserve existing backyard space.