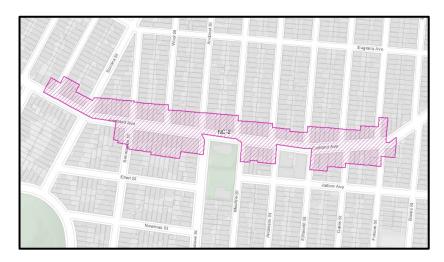

### SEC. 727. LAKESIDE VILLAGE NEIGHBORHOOD COMMERCIAL DISTRICT.

The Lakeside Village Neighborhood Commercial District is located in the southwestern part of the City and stretches along Ocean Avenue from Junipero Serra Boulevard to 19th Avenue. It is a neighborhood serving shopping corridor nestled among single-family homes. Lakeside Village has small ground-floor retail, restaurant, and medical office space and is serviced by the M-line streetcar.