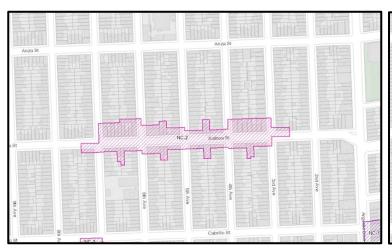

### SEC. 735. INNER BALBOA STREET NEIGHBORHOOD COMMERCIAL DISTRICT.

The Inner Balboa Street Neighborhood Commercial District is located along Balboa Street

between 2nd Avenue and 8th Avenue in the Richmond District of San Francisco. The District is a smallscale linear shopping street which provides convenience goods and services to the surrounding
neighborhood as well as limited comparison shopping goods for a wider market.