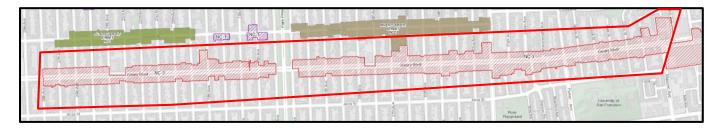

## SEC 736. OUTER BALBOA STREET NEIGHBORHOOD COMMERCIAL DISTRICT.

The Outer Balboa Street Neighborhood Commercial District is located along Balboa Street between 32nd Avenue and 39th Avenue in the Richmond District of San Francisco. The District is a small-scale linear shopping street which provides convenience goods and services to the surrounding neighborhood as well as limited comparison shopping goods for a wider market.

The Outer Balboa Street Neighborhood Commercial District controls provide for mixed-use buildings which approximate or slightly exceed the standard development pattern. Rear yard requirements above the ground story and at residential levels preserve open space corridors of interior blocks.

*Most new commercial development is permitted at the ground and second stories.* Neighborhood-serving businesses are strongly encouraged. Eating and drinking and entertainment uses, however, are confined to the ground story. The second story may be used by some retail stores, personal services, and medical, business and professional offices. Parking and hotels are monitored at all stories. Limits on late-night activity, drive-up facilities, and other automobile uses protect the livability within and around the District, and promote continuous retail frontage.

Housing development in new buildings is encouraged above the ground story. Existing residential units are protected by limitations on demolition and upper-story conversions. Accessory Dwelling Units are permitted within the District pursuant to subsections 207(c)(4) and (c)(6) of this Code.