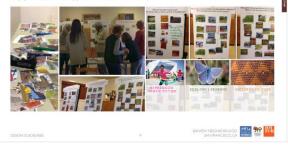

## COMMUNITY MEETINGS

ner of San Finneireo, California, the Bayview neighborhood is located along the main astery of Third Street from India Basin to Candlestick Point and nilevand, US 101, Bayview Hill to the south, and the San Financisco Bay to the east.

# COMMUNITY MEETINGS

Locard in the southeastern concert of San Francisco, California, the Bayriser neighborhood is located along the main away of Third Staret from India Senin to Candelsche Point and in locanded by Crear Clarer Bouelened, US 101, Bayriser Hill to the routh, and the San Francisco Bay to the east. Primarily composted of tidal wetlands with some small hills, the Berriew