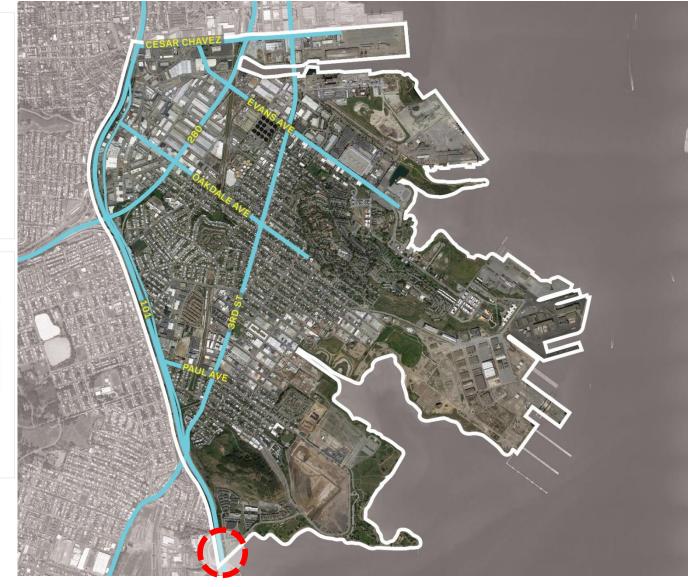

## OVERVIEW

STE OVERVIEW Lacated in the southeastern comes of San Francisco, California, the Berriere couplibelihood is locared along the main acters of Thard Storer Boulerand, US 101, Barriere Hills to the south, and the San Franceco Beyr to the east.

## COMMUNITY MEETINGS

ner of San Finneireo, California, the Bayview neighborhood is located along the main astery of Third Street from India Basin to Candlestick Point and nilevand, US 101, Bayview Hill to the south, and the San Financisco Bay to the east.

# COMMUNITY MEETINGS

Locard in the southeastern concert of San Francisco, California, the Bayriser neighborhood is located along the main away of Third Staret from India Senin to Candelsche Point and in locanded by Crear Clarer Bouelened, US 101, Bayriser Hill to the routh, and the San Francisco Bay to the east. Primarily composted of tidal wetlands with some small hills, the Berriew