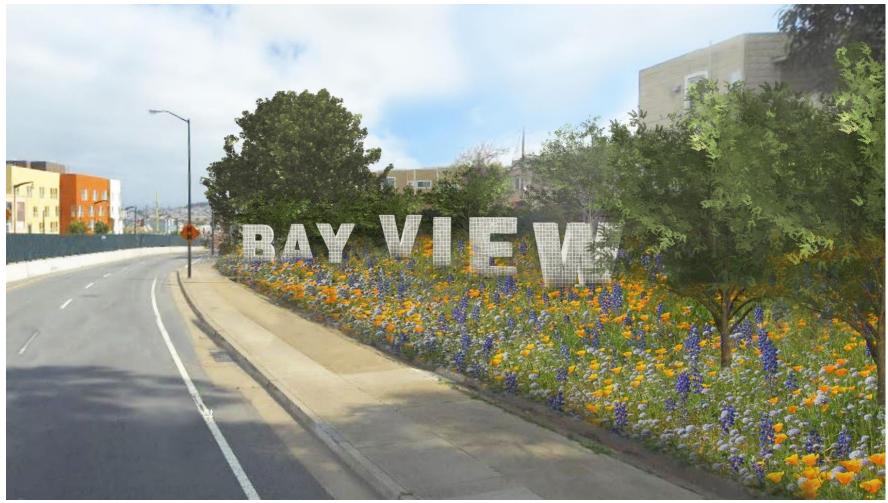

# **BAYVIEW GATEWAY**

## OVERVIEW

STE OVERVIEW Lacated in the southeastern comes of San Francisco, California, the Berriere couplibelihood is locared along the main acters of Thard Storer Boulerand, US 101, Barriere Hills to the south, and the San Franceco Beyr to the east.