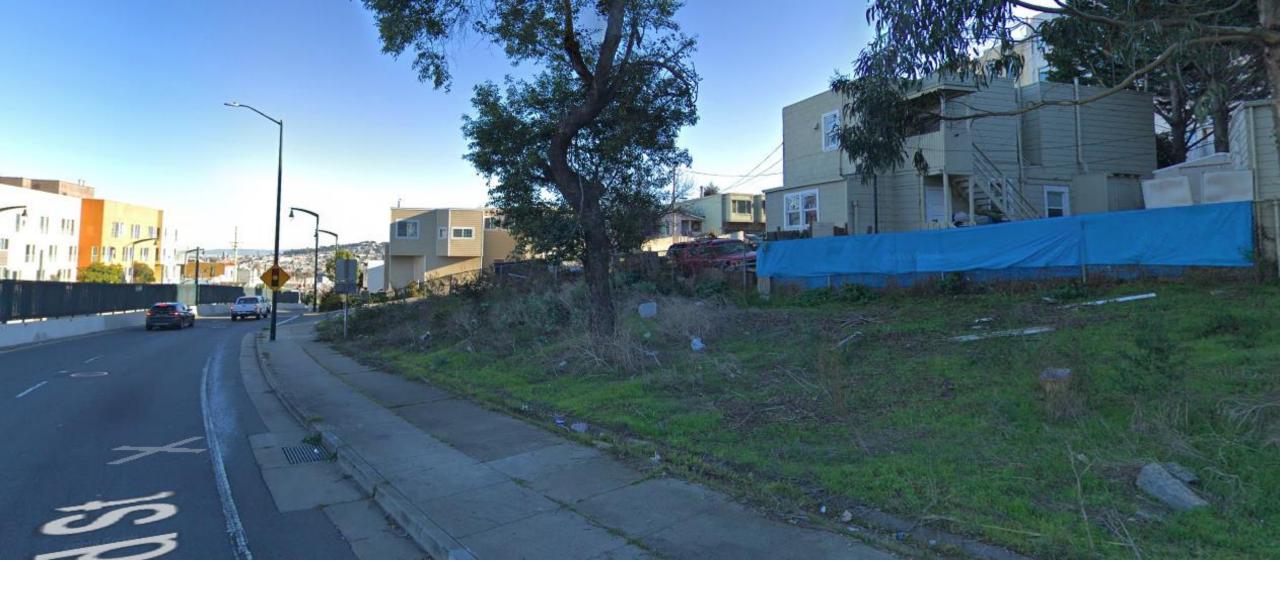

## OVERVIEW

STE OVERVIEW Lacated in the southeastern comes of San Francisco, California, the Berriere couplibelihood is locared along the main acters of Thard Storer Boulerand, US 101, Barriere Hills to the south, and the San Franceco Beyr to the east.

## COMMUNITY MEETINGS

ner of San Finneireo, California, the Bayview neighborhood is located along the main astery of Third Street from India Basin to Candlestick Point and nilevand, US 101, Bayview Hill to the south, and the San Financisco Bay to the east.

# COMMUNITY MEETINGS

Locard in the southeastern concert of San Francisco, California, the Bayriser neighborhood is located along the main away of Third Staret from India Senin to Candelsche Point and in locanded by Crear Clarer Bouelened, US 101, Bayriser Hill to the routh, and the San Francisco Bay to the east. Primarily composted of tidal wetlands with some small hills, the Berriew