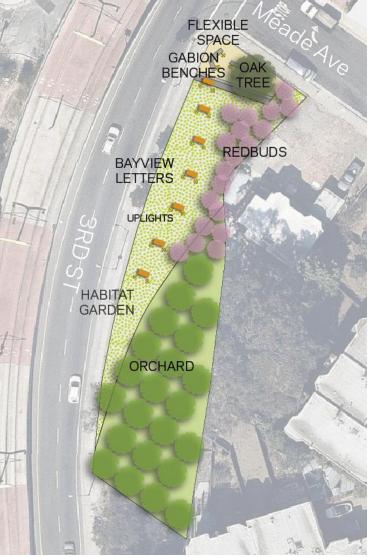

# **BAYVIEW GATEWAY**































# **RELINQUISHMENT COST: \$0**

# FUNDING:

|                      | Addback Money                | \$200,000.00 |
|----------------------|------------------------------|--------------|
| Public Works Funding | Streetscape Bond             | \$150,000.00 |
|                      | Subtotal                     | \$350,000.00 |
|                      |                              |              |
| Community Funding    | Community Challenge<br>Grant | \$100,000.00 |
|                      | Subtotal                     | \$100,000.00 |
|                      |                              |              |
|                      | Total                        | \$450,000.00 |

SCHEDULE: JAN 2020 – BOARD OF SUPERVISORS APPROVAL Mar 2020 – CTC Approval April/May 2020 – Cons