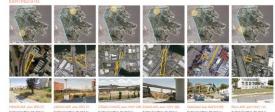

# **BAYVIEW GATEWAY**

SCHEDULE: JAN 2020 – BOARD OF SUPERVISORS APPROVAL Mar 2020 – CTC Approval April/May 2020 – Construction Begins

## OVERVIEW

STE OVERVIEW Lacated in the southeastern comes of San Francisco, California, the Berriere couplibelihood is locared along the main acters of Thard Storer Boulerand, US 101, Barriere Hills to the south, and the San Franceco Beyr to the east.