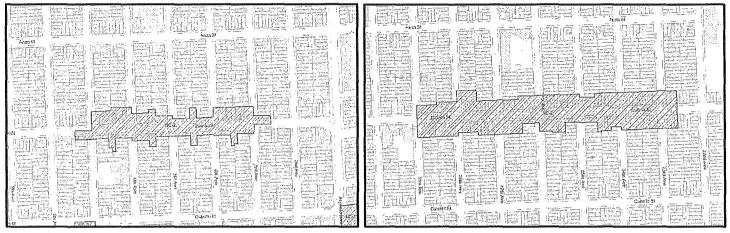

#### SEC. 735. INNER BALBOA STREET NEIGHBORHOOD COMMERCIAL DISTRICT.

The Inner Balboa Street Neighborhood Commercial District is located along Balboa Street
between 2nd Avenue and 8th Avenue in the Richmond District of San Francisco. The District is a smallscale linear shopping street which provides convenience goods and services to the surrounding
neighborhood as well as limited comparison shopping goods for a wider market.

#### SEC 736. OUTER BALBOA STREET NEIGHBORHOOD COMMERCIAL DISTRICT.

The Outer Balboa Street Neighborhood Commercial District is located along Balboa Street between 32nd Avenue and 39th Avenue in the Richmond District of San Francisco. The District is a small-scale linear shopping street which provides convenience goods and services to the surrounding neighborhood as well as limited comparison shopping goods for a wider market.