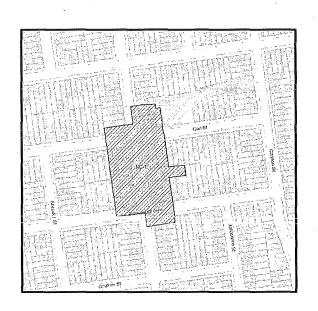

Neighborhood Commercial District (NCD) generally including the properties along Balboa Street between 2nd and 8th Avenues, 2) the Outer Balboa Street NCD generally including the properties along Balboa Street between 32nd and 39th Avenues, 3) the Bayview NCD generally including the properties along 3rd Street from Yosemite to Jerrold Avenues, 4) the Cortland Avenue NCD generally including the properties along Cortland Avenue between Bonview and Folsom Streets, 5) the Geary Boulevard NCD generally including the properties along Geary Boulevard between Masonic and 28th Avenues, 6) the Mission Bernal NCD generally including the properties along Mission Street between Cesar Chavez and Randall Streets, 7) the San Bruno Avenue NCD generally including the properties along San Bruno Avenue between Hale and Olmstead Streets, 8) the Cole Valley NCD generally including the properties along Cole Street from Frederick to Grattan Streets and some parcels north of Carl Street and south of Parnassus, 9) the Lakeside Village NCD generally including the properties along Ocean Avenue between Junipero Serra Boulevard to 19th Avenue, 10) the Lower Haight Street NCD generally including the properties along Haight Street between Webster and Steiner Streets, 11) the Lower Polk Street NCD generally including noncontiguous properties along Polk Street from Geary Boulevard to Golden Gate Avenue with frontage on Geary Boulevard, Golden Gate Avenue, and other side streets, and 12) the Inner Taraval NCD generally including the properties along Taraval Street from 19th to Forest Side Avenues; amending the Zoning Map to include the new Neighborhood Commercial Districts; affirming the Planning Department's determination under the California Environmental Quality Act; making findings of consistency with the General