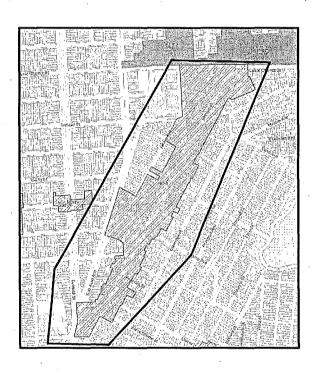

Neighborhood Commercial District (NCD) generally including the properties along Balboa Street between 2nd and 8th Avenues, 2) the Outer Balboa Street NCD generally including the properties along Balboa Street between 32nd and 39th Avenues, 3) the Bayview NCD generally including the properties along 3rd Street from Yosemite to Jerrold Avenues, 4) the Cortland Avenue NCD generally including the properties along Cortland Avenue between Bonview and Folsom Streets, 5) the Geary Boulevard NCD generally including the properties along Geary Boulevard between Masonic and 28th Avenues, 6) the Mission Bernal NCD generally including the properties along Mission Street between Cesar Chavez and Randall Streets, 7) the San Bruno Avenue NCD generally including the properties along San Bruno Avenue between Hale and Olmstead Streets, 8) the Cole Valley NCD generally including the properties along Cole Street from Frederick to Grattan Streets and some parcels north of Carl Street and south of Parnassus, 9) the Lakeside Village NCD generally including the properties along Ocean Avenue between Junipero Serra Boulevard to 19th Avenue, 10) the Lower Haight Street NCD generally including the properties along Haight Street between Webster and Steiner Streets, 11) the Lower Polk Street NCD generally including noncontiguous properties along Polk Street from Geary Boulevard to Golden Gate Avenue with frontage on Geary Boulevard, Golden Gate Avenue, and other side streets, and 12) the Inner Taraval NCD generally including the properties along Taraval Street from 19th to Forest Side Avenues; amending the Zoning Map to include the new Neighborhood Commercial Districts; affirming the Planning Department's determination under the California Environmental Quality Act; making findings of consistency with the General