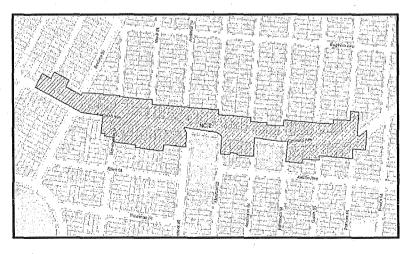

## The Way It Is Now:

The twelve districts subject to the rezoning are a mix of Neighborhood Commercial Cluster (NC-1), Small-Scale Neighborhood Commercial (NC-2), and Moderate-Scale Neighborhood Commercial (NC-3) Districts.

#### The Way It Would Be:

Twelve NC Districts in the city would be rezoned as follows:

1. The Inner Balboa Street Neighborhood Commercial District (below, left): Generally including the properties along Balboa Street between 2nd and 8th Avenues;



- 2. The Outer Balboa Street Neighborhood Commercial District (above, right): Generally including the properties along Balboa Street between 32nd and 39th Avenues;
- 3. **The Bayview Neighborhood Commercial District (below, left):** Generally including the properties along 3rd Street from Yosemite to Jerrold Avenues;





4. The Cortland Avenue Neighborhood Commercial District (above, right): Generally including the properties along Cortland Avenue between Bonview and Folsom Streets;

5. The Geary Boulevard Neighborhood Commercial District: Generally including the properties along Geary Boulevard between Masonic and 28th Avenues;



6. The Mission Bernal Neighborhood Commercial District (below, left): Generally including the properties along Mission Street between Cesar Chavez and Randall Streets;





7. The San Bruno Avenue Neighborhood Commercial District (above, right): Generally including the properties along San Bruno Avenue between Hale and Olmstead Streets;

8. The Cole Valley NCD (below, left): Generally including the properties along Cole Street from Frederick to Grattan Streets and some parcels