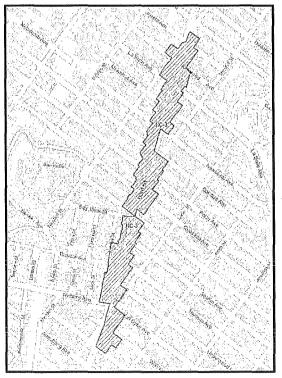

#### SEC. 727. LAKESIDE VILLAGE NEIGHBORHOOD COMMERCIAL DISTRICT.

The Lakeside Village Neighborhood Commercial District is located in the southwestern part of the City and stretches along Ocean Avenue from Junipero Serra Boulevard to 19th Avenue. It is a neighborhood serving shopping corridor nestled among single-family homes. Lakeside Village has small ground-floor retail, restaurant, and medical office space and is serviced by the M-line streetcar.