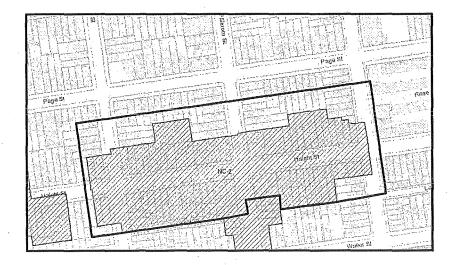

#### SEC. 735. INNER BALBOA STREET NEIGHBORHOOD COMMERCIAL DISTRICT.

The Inner Balboa Street Neighborhood Commercial District is located along Balboa Street
between 2nd Avenue and 8th Avenue in the Richmond District of San Francisco. The District is a smallscale linear shopping street which provides convenience goods and services to the surrounding
neighborhood as well as limited comparison shopping goods for a wider market.