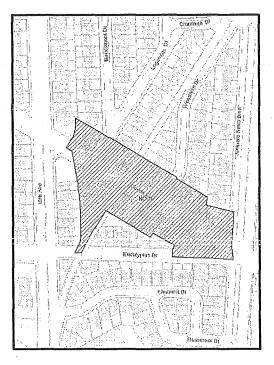

#### SEC. 727. LAKESIDE VILLAGE NEIGHBORHOOD COMMERCIAL DISTRICT.

The Lakeside Village Neighborhood Commercial District is located in the southwestern part of the City and stretches along Ocean Avenue from Junipero Serra Boulevard to 19th Avenue. It is a neighborhood serving shopping corridor nestled among single-family homes. Lakeside Village has small ground-floor retail, restaurant, and medical office space and is serviced by the M-line streetcar.