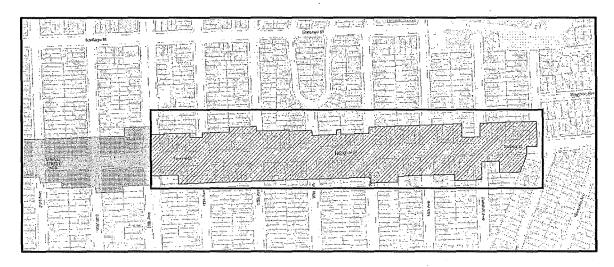

et from Frederick to Grattan Streets and some parcels north of Carl Street and south of Parna'ssus;





- 9. The Lakeside Village NCD (above, right): Generally including the properties along Ocean Avenue between Junipero Serra Boulevard to 19th Avenue;
- 10. The Lower Haight Street NCD (above, right): Generally including the properties along Haight Street between Webster and Steiner Streets;



**Establishing Twelve Named Neighborhood Commercial Districts** 

11. The Lower Polk Street NCD: Generally including non-contiguous properties along Polk Street from Geary Street to Golden Gate Avenue with frontage on Geary Street, Golden Gate Avenue, and other side streets;



12. **The Inner Taraval NCD:** Generally including the properties along Taraval Street from 19th to Forest Side Avenues.



#### **BACKGROUND**

A proposition that would amend the Business and Tax Regulations Code and Administrative Code will be under consideration at the March 3, 2020 consolidated election. If approved, the ordinance would impose an annual tax on persons that keep ground floor commercial space in Named Neighborhood Commercial Districts vacant. The tax will only apply to those Named NCD's that existed prior to March 3, 2020. *This* Ordinance is being considered at this time so that the identified districts are subject to the new vacancy tax should it pass; however, the Department finds that each district in this Ordinance would benefit from becoming a named NC District even if the proposed tax does not pass. Naming each district will help create a sense of identity and allow greater flexibili