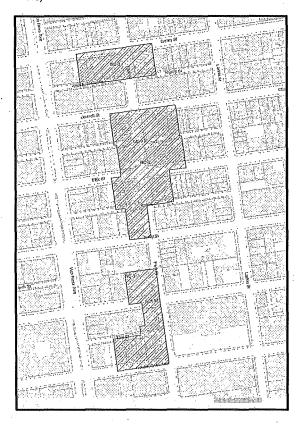

between Hale and Olmstead Streets;

8. The Cole Valley NCD (below, left): Generally including the properties along Cole Street from Frederick to Grattan Streets and some parcels north of Carl Street and south of Parna'ssus;





- 9. The Lakeside Village NCD (above, right): Generally including the properties along Ocean Avenue between Junipero Serra Boulevard to 19th Avenue;
- 10. The Lower Haight Street NCD (above, right): Generally including the properties along Haight Street between Webster and Steiner Streets;



**Establishing Twelve Named Neighborhood Commercial Districts** 

11. The Lower Polk Street NCD: Generally including non-contiguous properties along Polk Street from Geary Street to Golden Gate Avenue with frontage on Geary Street, Golden Gate Avenue, and other side streets;



12. **The Inner Taraval NCD:** Generally including the properties along Taraval Street from 19th to Forest Side Avenues.



#### **BACKGROUND**

A proposition that would amend the Business and Tax Regulations Code and Administrative Code will be under consideration at the March 3, 2020 consolidated election. If approved, the ordinance would impose an annual tax on persons that keep ground floor commercial space in Named Neighborhood Commercial Districts vacant. The tax will only apply to those Named NCD's that existed prior to March 3, 2020. *This* Ordinance is being considered at this time so that the identified districts are subject to the new vacancy tax should it pass; however, the Department finds that each district in this Ordinance would benefit from becoming a named NC District e