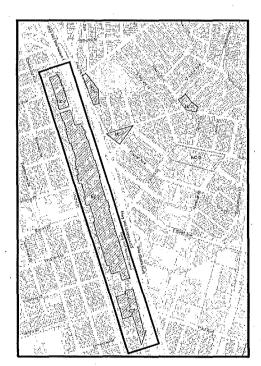

#### SEC. 735. INNER BALBOA STREET NEIGHBORHOOD COMMERCIAL DISTRICT.

The Inner Balboa Street Neighborhood Commercial District is located along Balboa Street
between 2nd Avenue and 8th Avenue in the Richmond District of San Francisco. The District is a smallscale linear shopping street which provides convenience goods and services to the surrounding
neighborhood as well as limited comparison shopping goods for a wider market.

#### SEC 736. OUTER BALBOA STREET NEIGHBORHOOD COMMERCIAL DISTRICT.

The Outer Balboa Street Neighborhood Commercial District is located along Balboa Street between 32nd Avenue and 39th Avenue in the Richmond District of San Francisco. The District is a small-scale linear shopping street which provides convenience goods and services to the surrounding neighborhood as well as limited comparison shopping goods for a wider market.