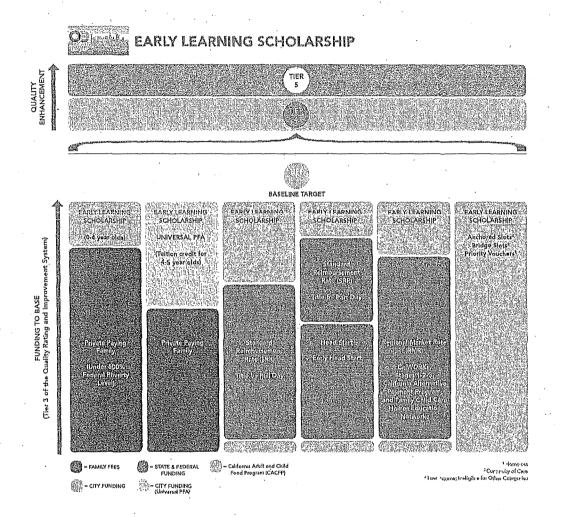

# 1) Purpose

The purpose of this grant is to provide:

Early Care and Education Integrated Services. The Grantee is central to the implementation of the OECE Citywide Plan for Early Care and Education (ECE), through the effective leveraging of state and federal child care subsidy opportunities for families as Grantee as supporting the Early Learning Scholarship (ELS) goals of continuity of care and choice in high quality care options for families. The ECE Integrated Services Grantee will manage:

# 2) Definitions

| 0-5 Continuity                                                                                                                                                                                              | Target Population families who lose subsidy eligibility for state funding may continue in care until their child reaches kindergarten with annual eligibility redeterminations for state/federal funding                                                                                                                                                                                                                                                                                |  |  |  |
|-------------------------------------------------------------------------------------------------------------------------------------------------------------------------------------------------------------|-----------------------------------------------------------------------------------------------------------------------------------------------------------------------------------------------------------------------------------------------------------------------------------------------------------------------------------------------------------------------------------------------------------------------------------------------------------------------------------------|--|--|--|
| AP                                                                                                                                                                                                          | Alternative Payment state contracted child care vouchers; AP Agencies are those public or private non-profit agencies contracting with California Department of Education to administer child care voucher programs                                                                                                                                                                                                                                                                     |  |  |  |
| CAPP                                                                                                                                                                                                        | California Alternative Payment Program                                                                                                                                                                                                                                                                                                                                                                                                                                                  |  |  |  |
| CARES 2.0                                                                                                                                                                                                   | Compensation and Retention Early Educator Stipend                                                                                                                                                                                                                                                                                                                                                                                                                                       |  |  |  |
| CDE                                                                                                                                                                                                         | California Department of Education                                                                                                                                                                                                                                                                                                                                                                                                                                                      |  |  |  |
| CDSS                                                                                                                                                                                                        | California Department of Social Services                                                                                                                                                                                                                                                                                                                                                                                                                                                |  |  |  |
| Comprehensive Fiscal<br>Analysis (CFA)                                                                                                                                                                      | The Comprehensive Fiscal Analysis was conducted by a national team of experts, providing an inventory of federal, state, and local investments. It proposes, approaches, and models for restructuring San Francisco's local early care and education investments. The CFA proposals and analysis is fundamental to the ELS redesign for the city. <a href="http://sfoece.org/wp-content/uploads/2016/04/CFA-Report.pdf">http://sfoece.org/wp-content/uploads/2016/04/CFA-Report.pdf</a> |  |  |  |
| CPAC                                                                                                                                                                                                        | Childcare Planning and Advisory Council                                                                                                                                                                                                                                                                                                                                                                                                                                                 |  |  |  |
| СВО                                                                                                                                                                                                         | Community-based organizations, including Family Resource Centers                                                                                                                                                                                                                                                                                                                                                                                                                        |  |  |  |
| DHS                                                                                                                                                                                                         | San Francisco Department of Human Services, a division of HSA                                                                                                                                                                                                                                                                                                                                                                                                                           |  |  |  |
| Early Learning SF<br>(ELSF)                                                                                                                                                                                 | Early Learning SF (ELSF) is a centralized eligibility and waiting list designed to assist families in connecting with quality early care and education options. Through real-time vacancy information and program and family profiles, the waitlist matches family needs/preferences with available subsidized ECE program options.                                                                                                                                                     |  |  |  |
| ECE                                                                                                                                                                                                         | Early care and education                                                                                                                                                                                                                                                                                                                                                                                                                                                                |  |  |  |
| ELS San Francisco Early Learning Scholarships, which are local funds: 1) fully funded to the QRIS Tier 3 Cost; or 2) are an enhancement a state or federally subsidized child, to reimburse at QRIS Tier 3. |                                                                                                                                                                                                                                                                                                                                                                                                                                                                                         |  |  |  |

|                                   | OFCE 14 : 1 - 1 - 1 - 1 - 1 - 1 - 1                                                                                                                                                                                                                                                                                                                                        |
|-----------------------------------|----------------------------------------------------------------------------------------------------------------------------------------------------------------------------------------------------------------------------------------------------------------------------------------------------------------------------------------------------------------------------|
|                                   | OECE may determine, over time, changes in costs or tiers for ELS reimbursement.                                                                                                                                                                                                                                                                                            |
| ELS-Bridge                        | Early Learning Scholarship (ELS) Bridge provides continuity of care for families who have lost eligibility in local and/or state subsidy programs. All low-income families receive continuity through the program year, while target population families may receive continuity until the child reaches kindergarten.                                                      |
| ELS-City<br>(Voucher/Reserved)    | Early Learning Scholarships for which the city is paying the full tuition to the Tier 3 cost of quality.                                                                                                                                                                                                                                                                   |
| ELS-Gap                           | Early Learning Scholarship (ELS) Gap provides local funding to cover the "gap," when one exists, between the maximum state subsidy reimbursement rate (i.e., Regional Market Rate or Standard Reimbursement) and the local QRIS Tier 3                                                                                                                                     |
| ELS-PFA                           | San Francisco's Preschool for All program offering universal free part-day preschool for four-year olds enrolled in PFA programs                                                                                                                                                                                                                                           |
| Enhanced Case<br>Management       | A continuum of support for FCS families from the beginning of the child care navigation and enrollment process through referral to other child options in the case of FCS case closure or termination of Bridge Program funding. Enhanced case management also includes trauma-informed coaching for providers as appropriate to ensure a successful child care placement. |
| HSA                               | San Francisco Human Services Agency                                                                                                                                                                                                                                                                                                                                        |
| Low-Income                        | Families under 85% of the State Median Income as determined by the California Department Education                                                                                                                                                                                                                                                                         |
| OECE                              | Office of Early Care and Education                                                                                                                                                                                                                                                                                                                                         |
| P500                              | Project 500 is a San Francisco mayoral initiative that seeks to prevent the transfer of poverty from one generation to the next by providing meaningful pathways up and out of poverty, and by building an integrated and comprehensive system of care                                                                                                                     |
| Program Year<br>Continuity        | Low-income families who lose state subsidy eligibility may continue in care until the end of the program year, typically prior to fall through an ELS Bridge payment                                                                                                                                                                                                       |
| QRIS                              | Quality Rating and Improvement System established by the State of California and adopted by San Francisco as a standard of quality. <u>CA-QRIS Rating Matrix</u>                                                                                                                                                                                                           |
| QRIS State Quality<br>Block Grant | CDE funded state stipends for quality in Title 5 contracted settings. Also the basis for a local program for non-state contractors participating in the quality system.                                                                                                                                                                                                    |