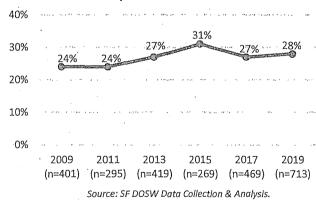

49% in 2019.





Source: SF DOSW Data Collection & Analysis.

As found in previous reports, Latinx and Asian groups are underrepresented on San Francisco policy bodies compared to the population. Latinx individuals are 14% of the population but make up only 8% of appointees. Asian individuals are 31% of the population but make up only 18% of appointees.

## Race and Ethnicity by Gender

- ➤ On the whole, women of color are 32% of the San Francisco population, and 28% of appointees. Although still below parity, 28% is a slight increase compared to 2017, which showed 27% women of color appointees.
- ➤ Meanwhile, men of color are underrepresented at 21% of appointees compared to 31% of the San Francisco population.

## 10-Year Comparison of Representation of Women of Color on Policy Bodies



- ➤ Both White women and men are overrepresented on San Francisco policy bodies. White women are 23% of appointees compared to 17% of the San Francisco population. White men are 26% of appointees compared to 20% of the population.
- ➤ Black and African American women and men are well-represented on San Francisco policy bodies. Black women are 9% of appointees compared to 2.4% of the population, and Black men are 5% of appointees compared to 2.5% of the population.
- Latinx women are 7% of the San Francisco population but 3% of appointees, and Latinx men are 7% of the population but 5% of appointees.
- Asian women are 17% of the San Francisco population but 11% of appointees, and Asian men are 15% of the population but just 7% of appointees.

## **Additional Demographics**

- > Out of the