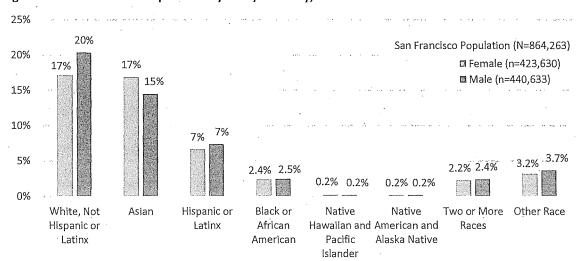

Black or African American men and women are well-represented with Black women comprising 9% of appointees and Black men comprising 5% of appointees. Pacific Islander men and women, and multiethnic women also exceed parity with the population. Although Native American men and women make up only 0.4% of San Francisco's population, none of the surveyed appointees identified themselves as such.

All Appointees (N=706) 25% 23% ☐ Female (n=360) ■ Male (n=339) 20% 15% 11% 9%. 10% 7% 5% 5% 3% 3% 5% 2% 1% 1% 0% 0% 0% White, Not Asian Hispanic or Black or Native Native Two or More Other Race Hispanic or Latinx African Hawaiian and American and Races Latinx American Pacific Alaska Native Islander

Figure 12: Appointees by Race/Ethnicity and Gender, 2019

Source: SF DOSW Data Collection & Analysis.



Figure 13: San Francisco Population by Race/Ethnicity, 2019

Source: 2017 American Community Survey 5-Year Estimates.

## D. LGBTQ Identity

Lesbian, gay, bisexual, transgender, queer, and questioning (LGBTQ) identity data was collected from 548, or 75%, of the 741 surveyed appointees, which is much more data on LGBTQ identity compared to previous reports. Due to limited and outdated information on the population of the LGBTQ community in San Francisco, it is difficult to adequately assess the representation of the LGBTQ community. However, compared to available San Francisco, larger Bay Area, and national data, the LGBTQ community is well represented on San Francisco policy bodies. Recent research estimates the national LGBT population is 4.5%. The LGBT population of the San Francisco a