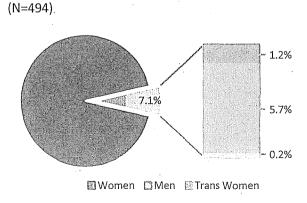

e veterans are 0.2% of the population. Data on veteran status was obtained from 494, or 67%, of appointees who participated in the survey. Of the 494 appointees who responded to this question, 7.1% have served in the military. Like the San Francisco population, there is a large difference by gender, as men comprise 5.7% and women make up only 1.2% of the total number of veteran appointees. Of participating appointees, 0.2% of veterans are trans women. Veteran status data on transgender and gender non-conforming individuals in San Francisco is currently unavailable.

Figure 18: San Francisco Adult Population with Military Service by Gender, 2017

(N=747.896)



Source: 2017 American Community Survey 5-Year Estimates.

Women

■ Non-Veteran

Figure 19: Appointees with Military Service, 2019



Source: SF DOSW Data Collection & Analysis.

## G. Policy Bodies by Budget

This report also examines whether policy bodies with the largest and smallest budget sizes and other characteristics are demographically representative of the San Francisco population. In this section, budget size is used as a proxy for influence. Although this report has expanded the scope of analysis to include more policy bodies compared to previous reports, this section of analysis was limited to Commissions and Boards with decision-making authority and whose members file financial disclosures with the Ethics Commission. The purpose of this analysis is to evaluate the demographics for the spectrum of budgetary influence of policy bodies with decision-making authority in San Francisco.

Overall, appointees fro