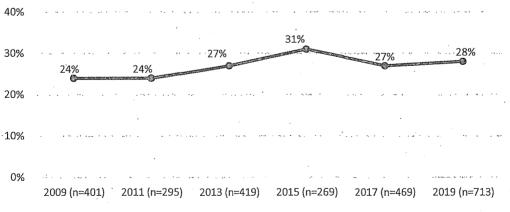

color, and the Abatement Appeals Board has 14% appointees of color. The Urban Forestry and the Pedestrian Safety Advisory Committee have no people of color currently serving.

Figure 10: Advisory Bodies with the Highest and Lowest Percentage of People of Color, 2019



## C. Race and Ethnicity by Gender

White men and women are overrepresented on San Francisco policy bodies, while Asian and Latinx men and women are underrepresented. While women of color continue to be underrepresented at 28% compared to the San Francisco population of 32%, this is a slight increase from 2017 which showed 27% women of color. Meanwhile, men of color are 21% of appointees compared to 31% of the San Francisco population.

Figure 11: 10-Year Comparison of Representation of Women of Color on Policy **Bodies** 



Source: SF DOSW Data Collection & Analysis.

The following figures present the breakdown for appointees and the San Francisco population by race and ethnicity and gender. White men and women are overrepresented, holding 27% and 23% of appointments, respectively, compared to 20% and 17% of the population, respectively. Asian men and women are both greatly underrepresented with Asian women making up 11% of appointees compared to 17% of the population while Asian men comprise 7% of appointees and 15% of the population. Latinx men and women are also underrepresented, particularly Latinx women, who are 3% of appointees and 7% of the population, while Latinx men are 5% of appointees and 7% of the population. Black or African American men and women are well-represented with Black women comprisi