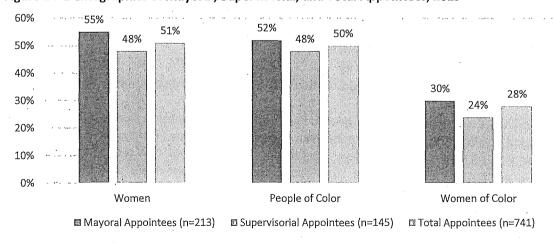

ile Supervisorial appointments are 48% women, 24% women of color, and 48% people of color. The total of all approving authorities combined average out at 51% women, 28% women of color, and 50% people of color. This disparity in diversity between Mayoral and Supervisorial appointments may be due in part to the appointment section process for each authority. The 11-member Board of Supervisors only sees applicants for specific bodies through the 3-member Rules Committee or by designees, stipulated in legislation (e.g. "renter," "landlord," "consumer advocate"), whereas the Mayor typically has the ability to take total appointments into account during selections, and can therefore better address gaps in diversity.

Figure 24: Demographics of Mayoral, Supervisorial, and Total Appointees, 2019



Source: SF DOSW Data Collection & Analysis.

## III. Conclusion

Since the first gender analysis of Commissions and Boards in 2007, the representation of women appointees on San Francisco policy bodies has gradually increased. The *2019 Gender Analysis* finds the percentage of women appointees is 51%, which slightly exceeds the population of women in San Francisco.

When appointee demographics are analyzed by gender and race, women of color continue to be underrepresented on San Francisco policy bodies compared to the San Francisco population. Most notably underrepresented are Asian women who make up 17% of the population but only 11% of appointees, and Latinx women who make up 7% of the population but only 3% of appointees. Additionally, men of color are underrepresented relative to the