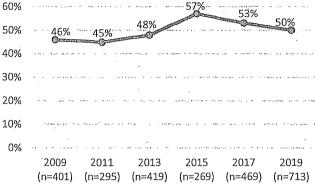

&</sup>lt;sup>1</sup> "List of City Boards, Commissions, and Advisory Bodies Created by Charter, Ordinance, or Statute," Office of the City Attorney, https://www.sfcityattorney.org/wp-content/uploads/2016/01/Commission-List-08252017.pdf, (August 25, 2017).

### Race and Ethnicity

- People of color are underrepresented on policy bodies compared to the population. Although people of color comprise 62% of San Francisco's population, just 50% of appointees identify as a race other than white.
- While the overall representation of people of color has increased between 2009 and 2019, as the Department collected data on more appointees, the representation of people of color has decreased over the last few years. The percentage of appointees of color decreased from 53% in 2017 to 49% in 2019.





Source: SF DOSW Data Collection & Analysis.

As found in previous reports, Latinx and Asian groups are underrepresented on San Francisco policy bodies compared to the population. Latinx individuals are 14% of the population but make up only 8% of appointees. Asian individuals are 31% of the population but make up only 18% of appointees.

## Race and Ethnicity by Gender

- ➤ On the whole, women of color are 32% of the San Francisco population, and 28% of appointees. Although still below parity, 28% is a slight increase compared to 2017, which showed 27% women of color appointees.
- ➤ Meanwhile, men of color are underrepresented at 21% of appointees compared to 31% of the San Francisco population.

## 10-Year Comparison of Representation of Women of Color on Policy Bodies



- ➤ Both White