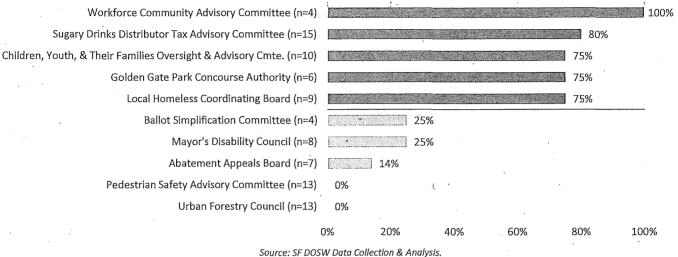

lable. All members of the Workforce Community Advisory Committee are people of color. People of color comprise 80% of the Sugary Drinks Distributor Tax Advisory Committee, and 75% of appointees on the Children, Youth and Their Families Oversight and Advisory Committee, the Golden Gate Park Concourse Authority, and the Local Homeless Coordinating Board. Out of the five Advisory Bodies with the lowest representation of people of color, the Ballot Simplification Committee and the Mayor's Disability Council have 25% appointees of color, and the Abatement Appeals Board has 14% appointees of color. The Urban Forestry and the Pedestrian Safety Advisory Committee have no people of color currently serving.

Figure 10: Advisory Bodies with the Highest and Lowest Percentage of People of Color, 2019



## C. Race and Ethnicity by Gender

White men and women are overrepresented on San Francisco policy bodies, while Asian and Latinx men and women are underrepresented. While women of color continue to be underrepresented at 28% compared to the San Francisco population of 32%, this is a slight increase from 2017 which showed 27% women of color. Meanwhile, men of color are 21% of appointees compared to 31% of the San Francisco population.

Figure 11: 10-Year Comparison of Representation of Women of Color on Policy **Bodies** 



Source: SF DOSW Data Collection & Analysis.

The following figures present the breakdown for appointees and the San Francisco population by race and ethnicity and gender. White men and women are overrepresented, holding 27% and 23% of appointments, respectively, com