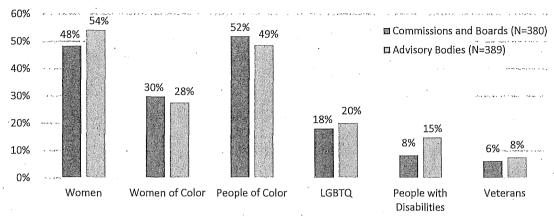

s.

## H. Comparison of Advisory Body and Commission and Board Demographics

The comparison of the two policy body categories in this section provides another proxy for influence, as Commissions and Boards whose members file disclosures of economic interest have greater decision-making authority in San Francisco than Advisory Bodies whose members do not file economic interest disclosures. The percentages of total women, LGBTQ people, people with disabilities, and veterans are larger for total appointees on Advisory Bodies. However, the percentages of women of color and people of color on Commissions and Boards slightly exceeds the percentages of women of color and people of color on Advisory Bodies.

Figure 23: Demographics of Appointees on Commission and Boards and Advisory Bodies, 2019



Source: SF DOSW Data Collection & Analysis.

## I. Demographics of Mayoral, Supervisorial, and Total Appointees

Figure 24 compares the representation of women, women of color, and people of color for appointments made by the Mayor, Board of Supervisors, and by the total of all approving authorities combined. Mayoral appointments are more diverse, and consist of more women, women of color, and people of color compared to Supervisorial appointments. Mayoral appointments include 55% women, 30% women of color, and 52% people of color, while Supervisorial appointments are 48% women, 24% women of color, and 48% people of color. The total of all approving authorities combined average out at 51% women, 28% women of color, and 50% people of color. This disparity in diversity between Mayoral and