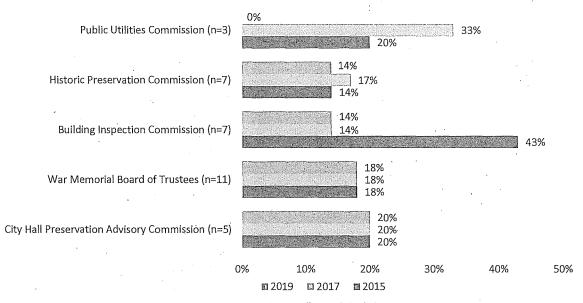

Data Collection & Analysis.

There are 23 policy bodies that have 40% or less appointees who identified a racial and ethnic category other than white. Although the Public Utilities Commission has two vacancies, *none* of the current appointees identify as people of color. The Historic Preservation Commission and Building Inspection Commission are both at 14% representation for people of color. The Building Inspection Commission had a large drop from 43% in 2015, with the percentage of people of color decreasing to 14% in 2017 and remaining at this percent for 2019. Lastly, the War Memorial Board of Trustees and City Hall Preservation Advisory Commission have 18% and 20%, respectively.

Figure 9: Commissions and Boards with Lowest Percentage of People of Color, 2019 Compared to 2017, 2015



Source: SF DOSW Data Collection & Analysis.

In addition to Commissions and Boards, Advisory Bodies were examined for the highest and lowest percentages of people of color. This is the first year such bodies have been included, thus comparison to previous years is unavailable. All members of the Workforce Community Advisory Committee are people of color. People of color comprise 80% of the Sugary Drinks Distributor Tax Advisory Committee, and 75% of appointees on the Children, Youth and Their Families Oversight and Advisory Committee, the Golden Gate Park Concourse Authority, and the Local Homeless Coordinating Board. Out of the five Advisory Bodies with the lowest representation of people of color, the Ballot Simplification Committee and the Mayor's Disability Council have 25% appointee