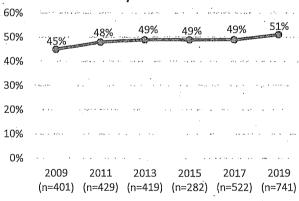

with advisory function whose members do not submit financial disclosures to the Ethics Commission. This report examines policy bodies and appointees both comprehensively as a whole and separately by the two categories.

The 2019 Gender Analysis evaluates the representation of women; people of color; lesbian, gay, bisexual, transgender, queer, and questioning (LGBTQ) individuals; people with disabilities; and veterans on San Francisco policy bodies.

#### **Key Findings**

## Gender

- ➤ Women's representation on policy bodies is 51%, slightly above parity with the San Francisco female population of 49%.
- Since 2009, there has been a small but steady increase in the representation of women on San Francisco policy bodies.

## 10-Year Comparison of Representation of Women on Policy Bodies



Source: SF DOSW Data Collection & Analysis.

<sup>&</sup>lt;sup>1</sup> "List of City Boards, Commissions, and Advisory Bodies Created by Charter, Ordinance, or Statute," Office of the City Attorney, https://www.sfcityattorney.org/wp-content/uploads/2016/01/Commission-List-08252017.pdf, (August 25, 2017).

### Race and Ethnicity

- People of color are underrepresented on policy bodies compared to the population. Although people of color comprise 62% of San Francisco's population, just 50% of appointees identify as a race other than white.
- While the overall representation of people of color has increased between 2009 and 2019, as the Department collected data on more appointees, the representation of people of color has decreased over the last few years. The percentage of appointees of