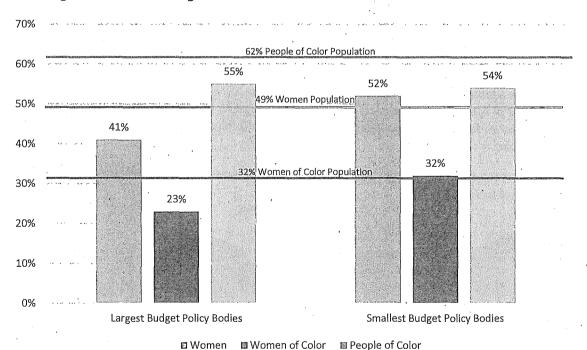

ons and Boards are 54% people of color, 52% women, and 32% women of color. Although still below parity with the San Francisco population, the representation of people of color on both the largest and smallest budgeted policy bodies is greater than the percentage of people of color for all appointees combined (50%). For women and women of color, their representation meets or exceeds parity with the population on the 10 smallest budgeted bodies. However, it falls far below parity for the 10 largest budgeted bodies. The representation of total women and women of color is greater on smaller budgeted policy bodies by 27%, and 39%, respectively.

Figure 20: Percent of Women, Women of Color, and People of Color on Commissions and Boards with Largest and Smallest Budgets in Fiscal Year 2018-2019



Source: SF DOSW Data Collection & Analysis.

Figure 21: Demographics of Commissions and Boards with Largest Budgets, 2019

| Body                                                    | FY18-19 Budget  | Total<br>Seats | Filled seats | Women | Women<br>of Color | People<br>of Color |
|---------------------------------------------------------|-----------------|----------------|--------------|-------|-------------------|--------------------|
| Health Commission                                       | \$2,200,000,000 | - 7            | 7            | 29%   | 14%               | 86%                |
| Public Utilities Commission                             | \$1,296,600,000 | 5              | 3            | 67%   | 0%                | 0%                 |
| MTA Board of Directors and Parking Au