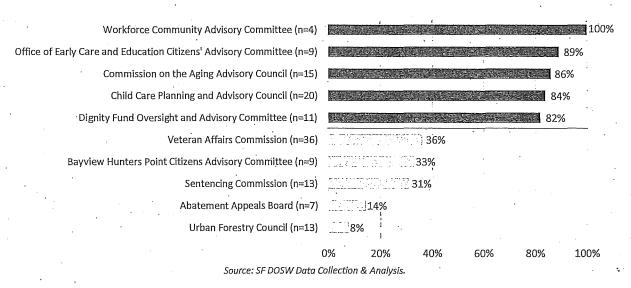

on & Analysis.

In addition to Commissions and Boards, Advisory Bodies were examined for the highest and lowest percentages of women. This is the first year such bodies have been included, thus comparison to previous years is unavailable. Figure 9 below displays the five Advisory Bodies with the highest and the five with the lowest representations of women. The Workforce Community Advisory Committees has the greatest representation of women at 100%, followed by the Office of Early Care and Education Citizen's Advisory Committee at 89%. The Advisory Bodies with the lowest percentage of women are the Urban Forestry Council at 8% of the 13-member body and the Abatement Appeals Board at 14% of the 7-member body.

Figure 5: Advisory Bodies with the Highest and Lowest Percentage of Women, 2019



### B. Race and Ethnicity

Data on racial and ethnic identity was collected for 706, or 95%, of the 741 surveyed appointees. Although half of appointees identify as a race or ethnicity other than white or Caucasian, people of color are still underrepresented compared to the San Francisco population of 62%. The representation of people of color has increased since 2009 but has decreased following 2015. The number of appointees analyzed increased substantially in 2017 and 2019 compared to 2015, and these larger data samples have coincided with smaller percentages of people of color. The percentage decrease following 2017 could be partially due to the inclusion of more policy and advisory bodies, as the representation of people of color on Commissions and Boards dropped only slightly from 5