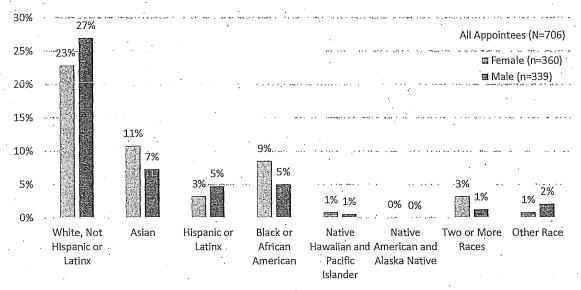

resented with Asian women making up 11% of appointees compared to 17% of the population while Asian men comprise 7% of appointees and 15% of the population. Latinx men and women are also underrepresented, particularly Latinx women, who are 3% of appointees and 7% of the population, while Latinx men are 5% of appointees and 7% of the population. Black or African American men and women are well-represented with Black women comprising 9% of appointees and Black men comprising 5% of appointees. Pacific Islander men and women, and multiethnic women also exceed parity with the population. Although Native American men and women make up only 0.4% of San Francisco's population, none of the surveyed appointees identified themselves as such.

Figure 12: Appointees by Race/Ethnicity and Gender, 2019



Source: SF DOSW Data Collection & Analysis.

Figure 13: San Francisco Population by Race/Ethnicity, 2019



Source: 2017 American Community Survey 5-Year Estimates.

### D. LGBTQ Identity

Lesbian, gay, bisexual, transgender, queer, and questioning (LGBTQ) identity data was collected from 548, or 75%, of the 741 surveyed appointees, which is much more data on LGBTQ identity compared to previous reports. Due to limited and outdated information on the population of the LGBTQ community in San Francisco, it is difficult to adequately assess the representation of the LGBTQ community. However, compared to available San Francisco, larger Bay Area, and national data, the LGBTQ community is well represented on San Francisco policy bodies. Recent research estimates the national LGBT population is