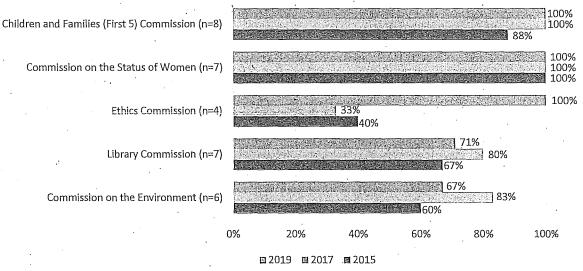

d 2013. The Children and Families (First Five) Commission and the Commission on the Status of Women are currently comprised of all women appointees. This finding has been consistent for the Commission on the Status of Women in 2015 and 2017. While the Ethics Commission has 100% women appointees, much more than 2015 and 2017, its small size of five appointees means that minimal changes in its demographic composition greatly impacts percentages. This is also the case for other policy bodies with a small number of members. The Library Commission and the Commission on the Environment are fourth and fifth on the list at 71% and 67% women, respectively, with long standing female majorities on each.

Figure 3: Commissions and Boards with Highest Percentages of Women, 2019 Compared to 2017, 2015



Source: SF DOSW Data Collection & Analysis.

Out of the Commissions and Boards in this section, 23 have 40% or less women. The five Commissions and Boards with the lowest representation of women are displayed in Figure 4. The lowest percentage is found on the Board of Examiners where currently *none* of the 13 appointees are women. Unfortunately, demographic data is unavailable for the Board of Examiners for 2017 and 2015. Next is the Building Inspection Commission at 14%, which is a decrease of female representation compared to 2017 and 2015. The Oversight Board of Community Investment and Infrastructure, Fire Commission, and Sunshine Ordinance Task Force also have some of the lowest percentages of women at 17%, 20%, and 27%, respectively. Unfortunately, the Sunshine Ordinance Task Forc