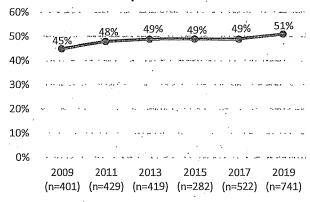

with advisory function whose members do not submit financial disclosures to the Ethics Commission. This report examines policy bodies and appointees both comprehensively as a whole and separately by the two categories.

The 2019 Gender Analysis evaluates the representation of women; people of color; lesbian, gay, bisexual, transgender, queer, and questioning (LGBTQ) individuals; people with disabilities; and veterans on San Francisco policy bodies.

### **Key Findings**

#### Gender

- Women's representation on policy bodies is 51%, slightly above parity with the San Francisco female population of 49%.
- Since 2009, there has been a small but steady increase in the representation of women on San Francisco policy bodies.

### 10-Year Comparison of Representation of Women on Policy Bodies



Source: SF DOSW Data Collection & Analysis.

<sup>&</sup>lt;sup>1</sup> "List of City Boards, Commissions, and Advisory Bodies Created by Charter, Ordinance, or Statute," Office of the City Attorney, https://www.sfcityattorney.org/wp-content/uploads/2016/01/Commission-List-08252017.pdf, (August 25, 2017).

### Race and Ethnicity

- ➤ People of color are underrepresented on policy bodies compared to the population. Although people of color comprise 62% of San Francisco's population, just 50% of appointees identify as a race other than white.
- While the overall representation of people of color has increased between 2009 and 2019, as the Department collected data on more appointees, the representation of people of color has decreased over the last few years. The percentage of appointees o