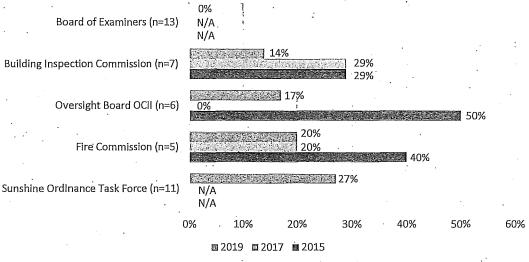

layed in Figure 4. The lowest percentage is found on the Board of Examiners where currently *none* of the 13 appointees are women. Unfortunately, demographic data is unavailable for the Board of Examiners for 2017 and 2015. Next is the Building Inspection Commission at 14%, which is a decrease of female representation compared to 2017 and 2015. The Oversight Board of Community Investment and Infrastructure, Fire Commission, and Sunshine Ordinance Task Force also have some of the lowest percentages of women at 17%, 20%, and 27%, respectively. Unfortunately, the Sunshine Ordinance Task Force did not participate in previous analyses and therefore demographics data is unavailable for 2017 and 2015.

Figure 4: Commissions and Boards with Lowest Percentage of Women, 2019 Compared to 2017, 2015



Source: SF DOSW Data Collection & Analysis.

In addition to Commissions and Boards, Advisory Bodies were examined for the highest and lowest percentages of women. This is the first year such bodies have been included, thus comparison to previous years is unavailable. Figure 9 below displays the five Advisory Bodies with the highest and the five with the lowest representations of women. The Workforce Community Advisory Committees has the greatest representation of women at 100%, followed by the Office of Early Care and Education Citizen's Advisory Committee at 89%. The Advisory Bodies with the lowest percentage of women are the Urban Forestry Council at 8% of the 13-member body and the Abatement Appeals Board at 14% of the 7-member body.

Figure 5: Advisory Bodies with the Highest and Low