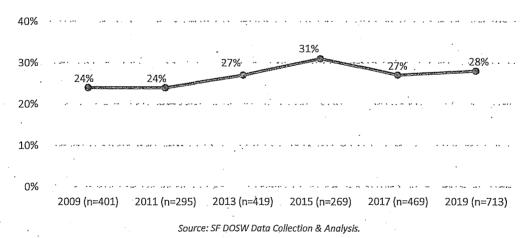

appointees of color. The Urban Forestry and the Pedestrian Safety Advisory Committee have no people of color currently serving.

Figure 10: Advisory Bodies with the Highest and Lowest Percentage of People of Color, 2019



Source: SF DOSW Data Collection & Analysis.

#### C. Race and Ethnicity by Gender

White men and women are overrepresented on San Francisco policy bodies, while Asian and Latinx men and women are underrepresented. While women of color continue to be underrepresented at 28% compared to the San Francisco population of 32%, this is a slight increase from 2017 which showed 27% women of color. Meanwhile, men of color are 21% of appointees compared to 31% of the San Francisco population.

Figure 11: 10-Year Comparison of Representation of Women of Color on Policy **Bodies** 



The following figures present the breakdown for appointees and the San Francisco population by race and ethnicity and gender. White men and women are overrepresented, holding 27% and 23% of appointments, respectively, compared to 20% and 17% of the population, respectively. Asian men and women are both greatly underrepresented with Asian women making up 11% of appointees compared to 17% of the population while Asian men comprise 7% of appointees and 15% of the population. Latinx men and women are also underrepresented, particularly Latinx women, who are 3% of appointees and 7% of the population, while Latinx men are 5% of appointees and 7% of the population. Black or African American men and women are well-represented with Black women comprising 9% of appointees and Black men comprising