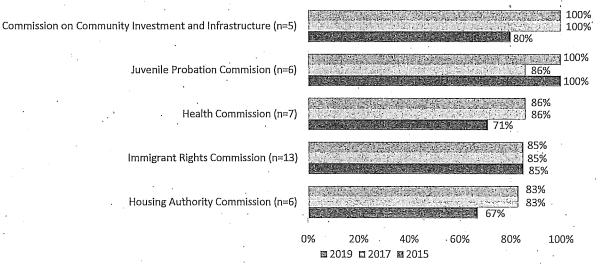

y Survey 5-Year Estimates, SF DOSW Data Collection & Analysis.

The next two graphs illustrate Commissions and Boards, and Advisory Bodies with the highest and lowest percentages of people of color. As shown in Figure 8, the Commission on Community Investment and Infrastructure remained at 100% from 2017, while the Juvenile Probation Commission has returned to 100% this year after a dip in 2017. Next is the Health Commission, Immigrant Rights Commission, and Housing Authority Commission at 86%, 85%, and 83%, respectively. Percentages of people of color on both the Health Commission and the Housing Authority Commission increased following 2015, and have remained consistent since 2017.

Figure 8: Commissions and Boards with Highest Percentage of People of Color, 2019 Compared to 2017, 2015



Source: SF DOSW Data Collection & Analysis.

There are 23 policy bodies that have 40% or less appointees who identified a racial and ethnic category other than white. Although the Public Utilities Commission has two vacancies, *none* of the current appointees identify as people of color. The Historic Preservation Commission and Building Inspection Commission are both at 14% representation for people of color. The Building Inspection Commission had a large drop from 43% in 2015, with the percentage of people of color decreasing to 14% in 2017 and remaining at this percent for 2019. Lastly, the War Memorial Board of Trustees and City Hall Preservation Advisory Commission have 18% and 20%, respectively.

Figure 9: Commissions and Boards with Lowest Percentage of People of Color, 2019 Compar