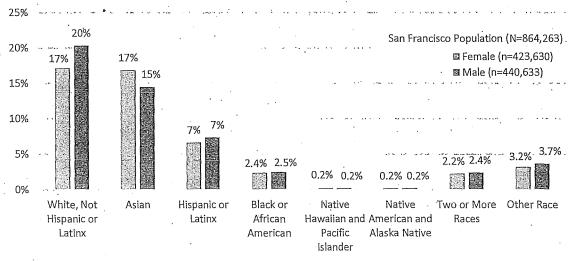

rise 7% of appointees and 15% of the population. Latinx men and women are also underrepresented, particularly Latinx women, who are 3% of appointees and 7% of the population, while Latinx men are 5% of appointees and 7% of the population. Black or African American men and women are well-represented with Black women comprising 9% of appointees and Black men comprising 5% of appointees. Pacific Islander men and women, and multiethnic women also exceed parity with the population. Although Native American men and women make up only 0.4% of San Francisco's population, none of the surveyed appointees identified themselves as such.

Figure 12: Appointees by Race/Ethnicity and Gender, 2019



Source: SF DOSW Data Collection & Analysis.

Figure 13: San Francisco Population by Race/Ethnicity, 2019



Source: 2017 American Community Survey 5-Year Estimates.

### D. LGBTQ Identity

Lesbian, gay, bisexual, transgender, queer, and questioning (LGBTQ) identity data was collected from 548, or 75%, of the 741 surveyed appointees, which is much more data on LGBTQ identity compared to previous reports. Due to limited and outdated information on the population of the LGBTQ community in San Francisco, it is difficult to adequately assess the representation of the LGBTQ community. However, compared to available San Francisco, larger Bay Area, and national data, the LGBTQ community is well represented on San Francisco policy bodies. Recent research estimates the national LGBT population is 4.5%. The LGBT population of the San Francisco and greater Bay Area is estimated to rank the highest of U.S.