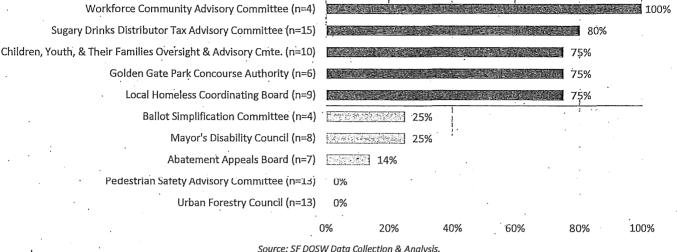

lable. All members of the Workforce Community Advisory Committee are people of color. People of color comprise 80% of the Sugary Drinks Distributor Tax Advisory Committee, and 75% of appointees on the Children, Youth and Their Families Oversight and Advisory Committee, the Golden Gate Park Concourse Authority, and the Local Homeless Coordinating Board. Out of the five Advisory Bodies with the lowest representation of people of color, the Ballot Simplification Committee and the Mayor's Disability Council have 25% appointees of color, and the Abatement Appeals Board has 14% appointees of color. The Urban Forestry and the Pedestrian Safety Advisory Committee have no people of color currently serving.

Figure 10: Advisory Bodies with the Highest and Lowest Percentage of People of Color, 2019



Source: SF DOSW Data Collection & Analysis.

#### C. Race and Ethnicity by Gender

White men and women are overrepresented on San Francisco policy bodies, while Asian and Latinx men and women are underrepresented. While women of color continue to be underrepresented at 28% compared to the San Francisco population of 32%, this is a slight increase from 2017 which showed 27% women of color. Meanwhile, men of color are 21% of appointees compared to 31% of the San Francisco population.

Figure 11: 10-Year Comparison of Representation of Women of Color on Policy **Bodies** 



The following figures present the breakdown for appointees and the San Francisco population by race and ethnicity and gender. White men and women are overrepresented, holding 27% and 23% of appointments, respectively, c