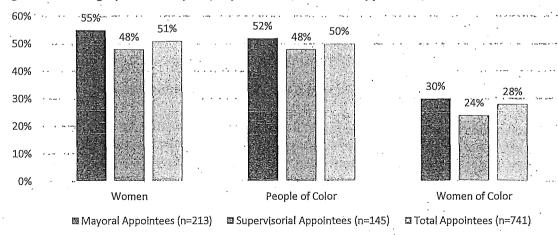

ile Supervisorial appointments are 48% women, 24% women of color, and 48% people of color. The total of all approving authorities combined average out at 51% women, 28% women of color, and 50% people of color. This disparity in diversity between Mayoral and Supervisorial appointments may be due in part to the appointment section process for each authority. The 11-member Board of Supervisors only sees applicants for specific bodies through the 3-member Rules Committee or by designees, stipulated in legislation (e.g. "renter," "landlord," "consumer advocate"), whereas the Mayor typically has the ability to take total appointments into account during selections, and can therefore better address gaps in diversity.

Figure 24: Demographics of Mayoral, Supervisorial, and Total Appointees, 2019



Source: SF DOSW Data Collection & Analysis.

### III. Conclusion

Since the first gender analysis of Commissions and Boards in 2007, the representation of women appointees on San Francisco policy bodies has gradually increased. The *2019 Gender Analysis* finds the percentage of women appointees is 51%, which slightly exceeds the population of women in San Francisco.

When appointee demographics are analyzed by gender and race, women of color continue to be underrepresented on San Francisco policy bodies compared to the San Francisco population. Most notably underrepresented are Asian women who make up 17% of the population but only 11% of appointees, and Latinx women who make up 7% of the population but only 3% of appointees. Additionally, men of color are underrepresented relative to th