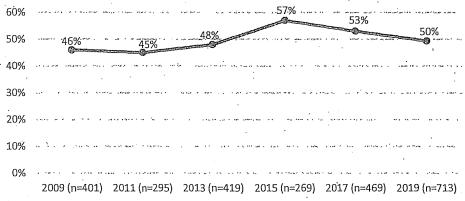

ed appointees. Although half of appointees identify as a race or ethnicity other than white or Caucasian, people of color are still underrepresented compared to the San Francisco population of 62%. The representation of people of color has increased since 2009 but has decreased following 2015. The number of appointees analyzed increased substantially in 2017 and 2019 compared to 2015, and these larger data samples have coincided with smaller percentages of people of color. The percentage decrease following 2017 could be partially due to the inclusion of more policy and advisory bodies, as the representation of people of color on Commissions and Boards dropped only slightly from 53% in 2017 to 52% in 2019.

Figure 6: 10-Year Comparison of Representation of People of Color on Policy Bodies



Source: SF DOSW Data Collection & Analysis.

The racial and ethnic breakdown of policy body members compared to the San Francisco population is shown in Figure 7. This analysis reveals underrepresentation and overrepresentation in San Francisco policy bodies for certain racial and ethnic groups. Half of all appointees are white, an overrepresentation by more than 10 percentage points. The Black and African American community is well represented on appointed policy bodies at 14% compared to 5% of the population of San Francisco. Characterizing this as an overrepresentation is inaccurate given the representation of Black or African American people on policy bodies has been consistent over the years while the San Francisco population has declined over the same period. Furthermore, the most