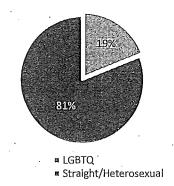

reater Bay Area is estimated to rank the highest of U.S. cities at 6.2%, while a 2006 survey found that 15.4% of adults in San Francisco identify as LGBT.

Of the appointees who responded to this question, 19% identify as LGBTQ and 81% identify as straight or heterosexual. Of the LGBTQ appointees, 48% identify as gay, 23% as lesbian, 17% as bisexual, 7% as queer, 5% as transgender, and 1% as questioning. Data on LGBTQ identity by race was not captured. Efforts to capture data on LGBTQ identity by race for future reports would enable more intersectional analysis.

Figure 14: LGBTQ Identity of Appointees, 2019

IN=104)

1%

17%

48%

23%

Lesbian

Bisexual

Queer

Transgender

Questioning

Source: SF DOSW Data Collection & Analysis.

Figure 15: LGBTQ Population of Appointees, 2019

(N=548)



Source: SF DOSW Data Collection & Analysis.

#### E. Disability Status

Overall, 12% of adults in San Francisco have one or more disabilities, and when broken down by gender, 6.2% are women and 5.7% are men. Disability data for transgender and gender non-conforming individuals in San Francisco is currently unavailable. Data on disability was obtained from 516, or 70%, of the 714 appointees who participated in the survey. Of the 516 appointees, 11.2% reported to have one

<sup>&</sup>lt;sup>5</sup> Frank Newport, "In U.S., Estimate of LGBT Population Rises to 4.5%," *GALLUP* (May 22, 2018) https://news.gallup.com/poll/234863/estimate-lgbt-population-rises.aspx.

<sup>&</sup>lt;sup>6</sup> Gary J. Gates and Frank Newport, "San Francisco Metro Area Ranks Highest in LBGT Percentage," *GALLUP