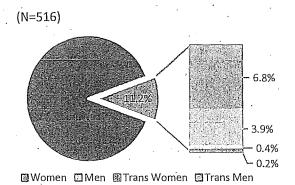

ranks-highest-lgbt-percentage.aspx?utm\_source=Social%20lssues&utm\_medium=newsfeed&utm\_campaign=tiles.

<sup>&</sup>lt;sup>7</sup> Gary J. Gates, "Same Sex Couples and the Gay, Lesbian, Bisexual Population: New Estimates from the American Community Survey," *The Williams Institute on Sexual Orientation Law and Public Policy, UCLA School of Law* (2006).

or more disabilities, which is near parity with the San Francisco population. Of the 11.2% appointees with one or more disabilities, 6.8% are women, 3.9% are men, 0.4% are trans women, and 0.2% are trans men.

5.7%

■ Women

Figure 16: San Francisco Adult Population with a Disability by Gender, 2017

6.2%

☐ Men

Source: 2017 American Community Survey 5-Year Estimates.

Figure 17: Appointees with One or More Disabilities by Gender, 2019



Source: SF DOSW Data Collection & Analysis.

#### F. Veteran Status

(N=744,243)

Overall, 3.2% of the adult population in San Francisco has served in the military. There is a considerable difference by gender, as male veterans are 3% and female veterans are 0.2% of the population. Data on veteran status was obtained from 494, or 67%, of appointees who participated in the survey. Of the 494 appointees who responded to this question, 7.1% have served in the military. Like the San Francisco population, there is a large difference by gender, as men comprise 5.7% and women make up only 1.2% of the total number of veteran appointees. Of participating appointees, 0.2% of veterans are trans women. Veteran status data on transgender and gender non-conforming individuals in San Francisco is curre