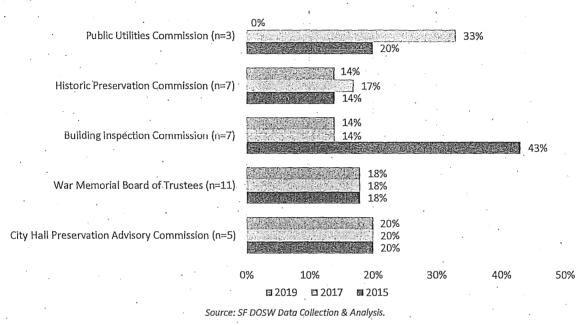

Data Collection & Analysis.

There are 23 policy bodies that have 40% or less appointees who identified a racial and ethnic category other than white. Although the Public Utilities Commission has two vacancies, *none* of the current appointees identify as people of color. The Historic Preservation Commission and Building Inspection Commission are both at 14% representation for people of color. The Building Inspection Commission had a large drop from 43% in 2015, with the percentage of people of color decreasing to 14% in 2017 and remaining at this percent for 2019. Lastly, the War Memorial Board of Trustees and City Hall Preservation Advisory Commission have 18% and 20%, respectively.

Figure 9: Commissions and Boards with Lowest Percentage of People of Color, 2019 Compared to 2017, 2015



In addition to Commissions and Boards, Advisory Bodies were examined for the highest and lowest percentages of people of color. This is the first year such bodies have been included, thus comparison to previous years is unavailable. All members of the Workforce Community Advisory Committee are people of color. People of color comprise 80% of the Sugary Drinks Distributor Tax Advisory Committee, and 75% of appointees on the Children, Youth and Their Families Oversight and Advisory Committee, the Golden Gate Park Concourse Authority, and the Local Homeless Coordinating Board. Out of the five Advisory Bodies with the lowest representation of people of color, the Ballot Simplification Committee and the Mayor's Disability Council have 25% appointees of color, and the Abatement Appeals Board h