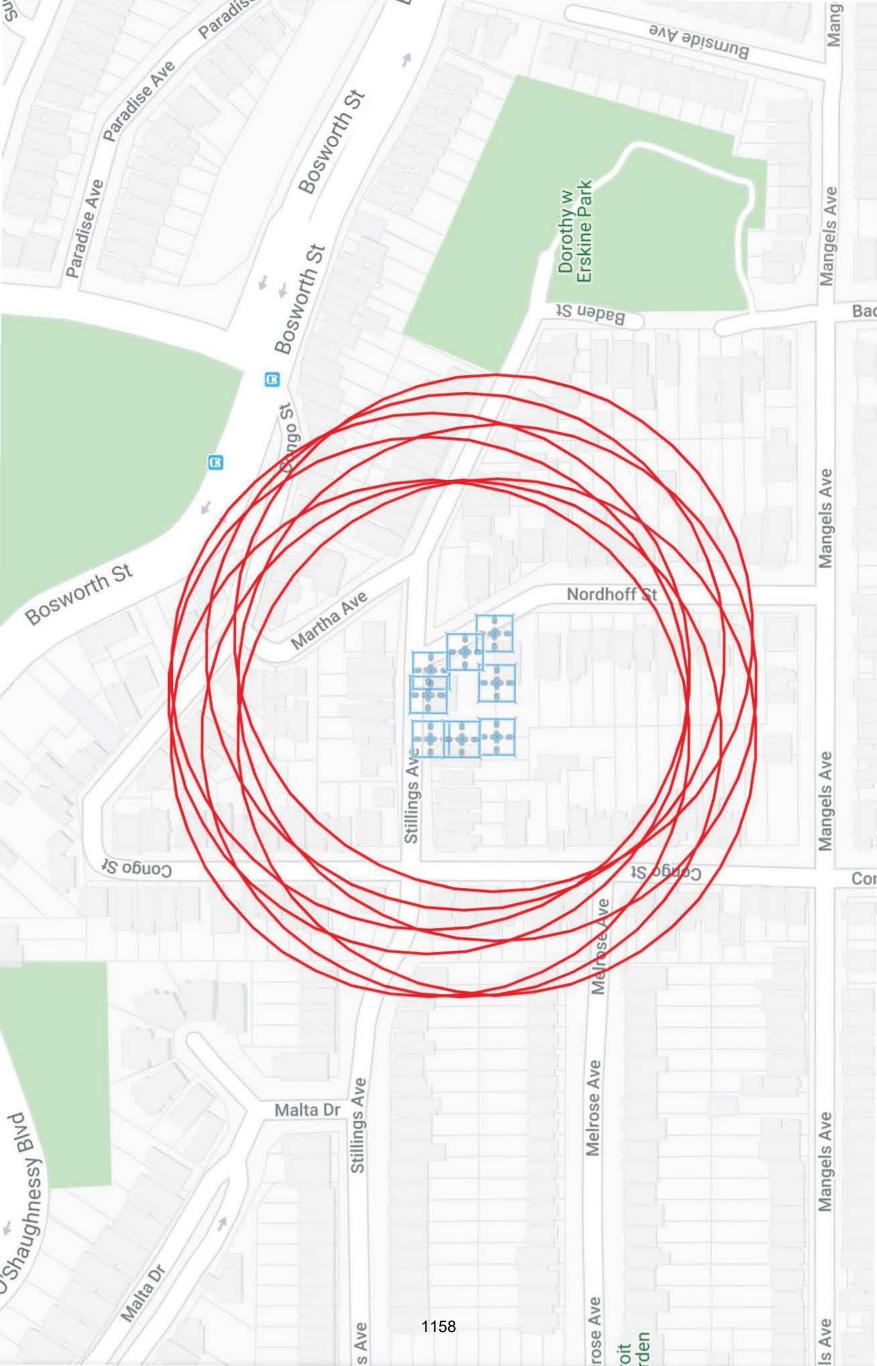

Signature of Appellant or Authorized Agent

BOARD OF SUPERVISORS
City Planning Commission SAMERATIONS CO
Case No. 2018-155549

The undersigned declare that they are hereby subscribers to this Notice of Appeal and are owners of property affected by the proposed amendment or conditional use (that is, owners of property within the area that is the subject of the application for amendment or conditional use, or within a radius of 300 feet of the exterior boundaries of the property.

The undersigned declare that they are hereby subscribers to this Notice of Appeal and are owners of property affected by the proposed amendment or conditional use (that is, owners of property within the area that is the subject of the application for amendment or conditional use, or within a radius of 300 feet of the exterior boundaries of the property.