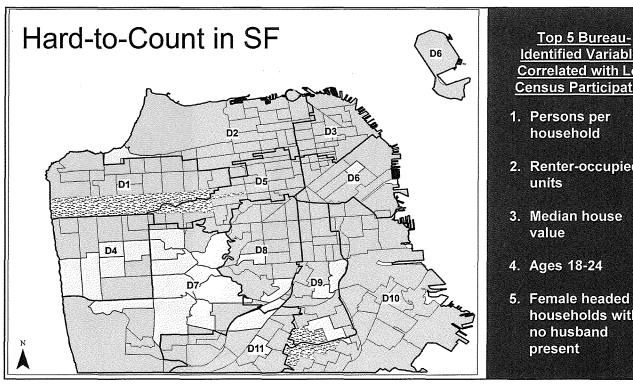

# WHO AND WHERE RETHE HARD TO COUNT?

#### Top 5 Bureau-**Identified Variables** Correlated with Low **Census Participation**

- 2. Renter-occupied
- 3. Median house
- households with