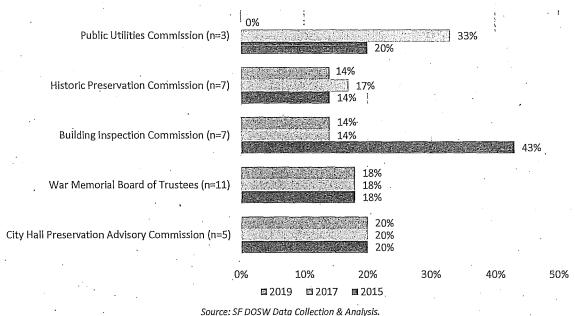

19 Compared to 2017, 2015



There are 23 policy bodies that have 40% or less appointees who identified a racial and ethnic category other than white. Although the Public Utilities Commission has two vacancies, *none* of the current appointees identify as people of color. The Historic Preservation Commission and Building Inspection Commission are both at 14% representation for people of color. The Building Inspection Commission had a large drop from 43% in 2015, with the percentage of people of color decreasing to 14% in 2017 and remaining at this percent for 2019. Lastly, the War Memorial Board of Trustees and City Hall Preservation Advisory Commission have 18% and 20%, respectively.

Figure 9: Commissions and Boards with Lowest Percentage of People of Color, 2019 Compared to 2017, 2015



In addition to Commissions and Boards, Advisory Bodies were examined for the highest and lowest percentages of people of color. This is the first year such bodies have been included, thus comparison to previous years is unavailable. All members of the Workforce Community Advisory Committee are people of color. People of color comprise 80% of the Sugary Drinks Distributor Tax Advisory Committee, and 75% of appointees on the Children, Youth and Their Families Oversight and Advisory Committee, the Golden Gate Park Concourse Authority, and the Local Homeless Coordinating Board. Out of the five Advisory Bodies with the lowest representation of people of color, the Ballot Simplification Committee and the Mayor's Disability Council have 25% appointees of color, and the Abatement Appeals Board h