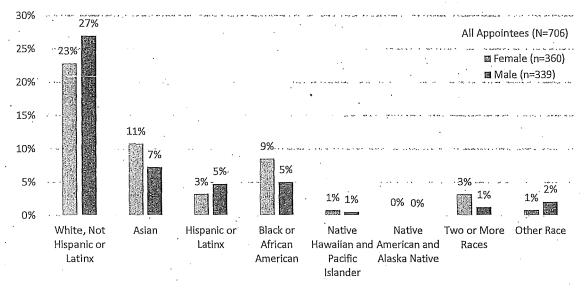

resented with Asian women making up 11% of appointees compared to 17% of the population while Asian men comprise 7% of appointees and 15% of the population. Latinx men and women are also underrepresented, particularly Latinx women, who are 3% of appointees and 7% of the population, while Latinx men are 5% of appointees and 7% of the population. Black or African American men and women are well-represented with Black women comprising 9% of appointees and Black men comprising 5% of appointees. Pacific Islander men and women, and multiethnic women also exceed parity with the population. Although Native American men and women make up only 0.4% of San Francisco's population, none of the surveyed appointees identified themselves as such.

Figure 12: Appointees by Race/Ethnicity and Gender, 2019



Source: SF DOSW Data Collection & Analysis.

Figure 13: San Francisco Population by Race/Ethnicity, 2019



Source: 2017 American Community Survey 5-Year Estimates.

## D. LGBTQ Identity

Lesbian, gay, bisexual, transgender, queer, and questioning (LGBTQ) identity data was collected from 548, or 75%, of the 741 surveyed appointees, which is much more data on LGBTQ identity compared to previous reports. Due to limited and outdated information on the population of the LGBTQ community in San Francisco, it is difficult to adequately assess the representation of the LGBTQ community. However, compared to available San Francisco, larger Bay Area, and national data, the LGBTQ community is well represented on San Francisco policy bodies. Recent research estimates the national LGBT population is 4