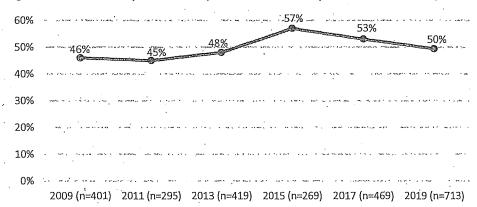

Data on racial and ethnic identity was collected for 706, or 95%, of the 741 surveyed appointees. Although half of appointees identify as a race or ethnicity other than white or Caucasian, people of color are still underrepresented compared to the San Francisco population of 62%. The representation of people of color has increased since 2009 but has decreased following 2015. The number of appointees analyzed increased substantially in 2017 and 2019 compared to 2015, and these larger data samples have coincided with smaller percentages of people of color. The percentage decrease following 2017 could be partially due to the inclusion of more policy and advisory bodies, as the representation of people of color on Commissions and Boards dropped only slightly from 53% in 2017 to 52% in 2019.



Figure 6: 10-Year Comparison of Representation of People of Color on Policy Bodies

Source: SF DOSW Data Collection & Analysis.

The racial and ethnic breakdown of policy body members compared to the San Francisco population is shown in Figure 7. This analysis reveals underrepresentation and overrepresentation in San Francisco policy bodies for certain racial and ethnic groups. Half of all appointees are white, an overrepresentation by more than 10 percentage points. The Black and African American community is well represented on appointed policy bodies at 14% compared to 5% of the population of San Francisco. Characterizing this as an overrepresentation is inaccurate given the representation of Black or African American people on policy bodies has been consistent over the years while th