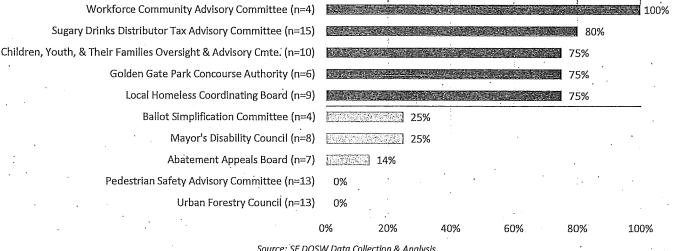

lable. All members of the Workforce Community Advisory Committee are people of color. People of color comprise 80% of the Sugary Drinks Distributor Tax Advisory Committee, and 75% of appointees on the Children, Youth and Their Families Oversight and Advisory Committee, the Golden Gate Park Concourse Authority, and the Local Homeless Coordinating Board. Out of the five Advisory Bodies with the lowest representation of people of color, the Ballot Simplification Committee and the Mayor's Disability Council have 25% appointees of color, and the Abatement Appeals Board has 14% appointees of color. The Urban Forestry and the Pedestrian Safety Advisory Committee have no people of color currently serving.

Figure 10: Advisory Bodies with the Highest and Lowest Percentage of People of Color, 2019



Source: SF DOSW Data Collection & Analysis.

## C. Race and Ethnicity by Gender

White men and women are overrepresented on San Francisco policy bodies, while Asian and Latinx men and women are underrepresented. While women of color continue to be underrepresented at 28% compared to the San Francisco population of 32%, this is a slight increase from 2017 which showed 27% women of color. Meanwhile, men of color are 21% of appointees compared to 31% of the San Francisco population.

Figure 11: 10-Year Comparison of Representation of Women of Color on Policy **Bodies** 



The following figures present the breakdown for appointees and the San Francisco population by race and ethnicity and gender. White men and women are overrepresented, holding 27% and 23% of appointments, respectively, com