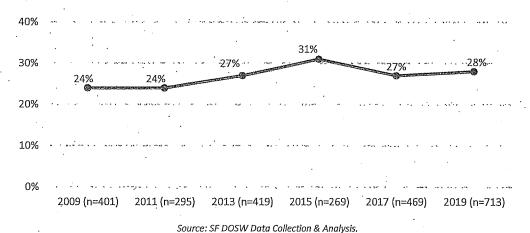

% appointees of color. The Urban Forestry and the Pedestrian Safety Advisory Committee have no people of color currently serving.

Figure 10: Advisory Bodies with the Highest and Lowest Percentage of People of Color, 2019



Source: SF DOSW Data Collection & Analysis.

## C. Race and Ethnicity by Gender

White men and women are overrepresented on San Francisco policy bodies, while Asian and Latinx men and women are underrepresented. While women of color continue to be underrepresented at 28% compared to the San Francisco population of 32%, this is a slight increase from 2017 which showed 27% women of color. Meanwhile, men of color are 21% of appointees compared to 31% of the San Francisco population.

Figure 11: 10-Year Comparison of Representation of Women of Color on Policy **Bodies** 



The following figures present the breakdown for appointees and the San Francisco population by race and ethnicity and gender. White men and women are overrepresented, holding 27% and 23% of appointments, respectively, compared to 20% and 17% of the population, respectively. Asian men and women are both greatly underrepresented with Asian women making up 11% of appointees compared to 17% of the population while Asian men comprise 7% of appointees and 15% of the population. Latinx men and women are also underrepresented, particularly Latinx women, who are 3% of appointees and 7% of the population, while Latinx men are 5% of appointees and 7% of the population. Black or African American men and women are well-represented with Black women comprising 9% of appointees and Black men comprising