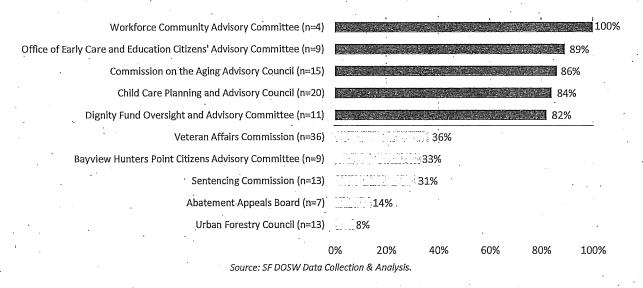

on & Analysis.

In addition to Commissions and Boards, Advisory Bodies were examined for the highest and lowest percentages of women. This is the first year such bodies have been included, thus comparison to previous years is unavailable. Figure 9 below displays the five Advisory Bodies with the highest and the five with the lowest representations of women. The Workforce Community Advisory Committees has the greatest representation of women at 100%, followed by the Office of Early Care and Education Citizen's Advisory Committee at 89%. The Advisory Bodies with the lowest percentage of women are the Urban Forestry Council at 8% of the 13-member body and the Abatement Appeals Board at 14% of the 7-member body.

Figure 5: Advisory Bodies with the Highest and Lowest Percentage of Women, 2019



#### B. Race and Ethnicity

Data on racial and ethnic identity was collected for 706, or 95%, of the 741 surveyed appointees. Although half of appointees identify as a race or ethnicity other than white or Caucasian, people of color are still underrepresented compared to the San Francisco population of 62%. The representation of people of color has increased since 2009 but has decreased following 2015. The number of appointees analyzed increased substantially in 2017 and 2019 compared to 2015, and these larger data samples have coincided with smaller percentages of people of color. The percentage decrease following 2017 could be partially due to the inclusion of more policy and advisory bodies, as the representation of people of color on Commissions and Boards dropped only slightly from