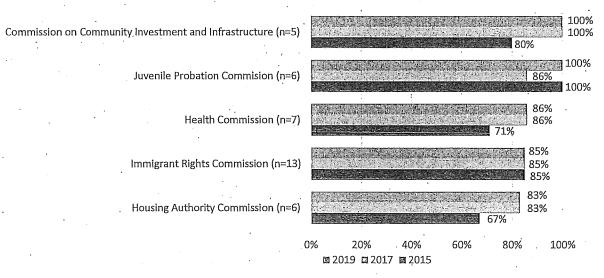

y Survey 5-Year Estimates, SF DOSW Data Collection & Analysis.

The next two graphs illustrate Commissions and Boards, and Advisory Bodies with the highest and lowest percentages of people of color. As shown in Figure 8, the Commission on Community Investment and Infrastructure remained at 100% from 2017, while the Juvenile Probation Commission has returned to 100% this year after a dip in 2017. Next is the Health Commission, Immigrant Rights Commission, and Housing Authority Commission at 86%, 85%, and 83%, respectively. Percentages of people of color on both the Health Commission and the Housing Authority Commission increased following 2015, and have remained consistent since 2017.

Figure 8: Commissions and Boards with Highest Percentage of People of Color, 2019 Compared to 2017, 2015



There are 23 policy bodies that have 40% or less appointees who identified a racial and ethnic category other than white. Although the Public Utilities Commission has two vacancies, *none* of the current appointees identify as people of color. The Historic Preservation Commission and Building Inspection Commission are both at 14% representation for people of color. The Building Inspection Commission had a large drop from 43% in 2015, with the percentage of people of color decreasing to 14% in 2017 and remaining at this percent for 2019. Lastly, the War Memorial Board of Trustees and City Hall Preservation Advisory Commission have 18% and 20%, respectively.

Figure 9: Commissions and Boards with Lowest Percentage of People of Color, 2019 Compared to 2017, 2015



In addition to Commission