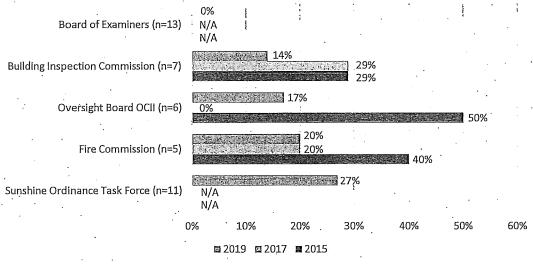

layed in Figure 4. The lowest percentage is found on the Board of Examiners where currently *none* of the 13 appointees are women. Unfortunately, demographic data is unavailable for the Board of Examiners for 2017 and 2015. Next is the Building Inspection Commission at 14%, which is a decrease of female representation compared to 2017 and 2015. The Oversight Board of Community Investment and Infrastructure, Fire Commission, and Sunshine Ordinance Task Force also have some of the lowest percentages of women at 17%, 20%, and 27%, respectively. Unfortunately, the Sunshine Ordinance Task Force did not participate in previous analyses and therefore demographics data is unavailable for 2017 and 2015.

Figure 4: Commissions and Boards with Lowest Percentage of Women, 2019 Compared to 2017, 2015



Source: SF DOSW Data Collection & Analysis.

In addition to Commissions and Boards, Advisory Bodies were examined for the highest and lowest percentages of women. This is the first year such bodies have been included, thus comparison to previous years is unavailable. Figure 9 below displays the five Advisory Bodies with the highest and the five with the lowest representations of women. The Workforce Community Advisory Committees has the greatest representation of women at 100%, followed by the Office of Early Care and Education Citizen's Advisory Committee at 89%. The Advisory Bodies with the lowest percentage of women are the Urban Forestry Council at 8% of the 13-member body and the Abatement Appeals Board at 14% of the 7-member body.

Figure 5: Advisory Bodies with the Highest and Low