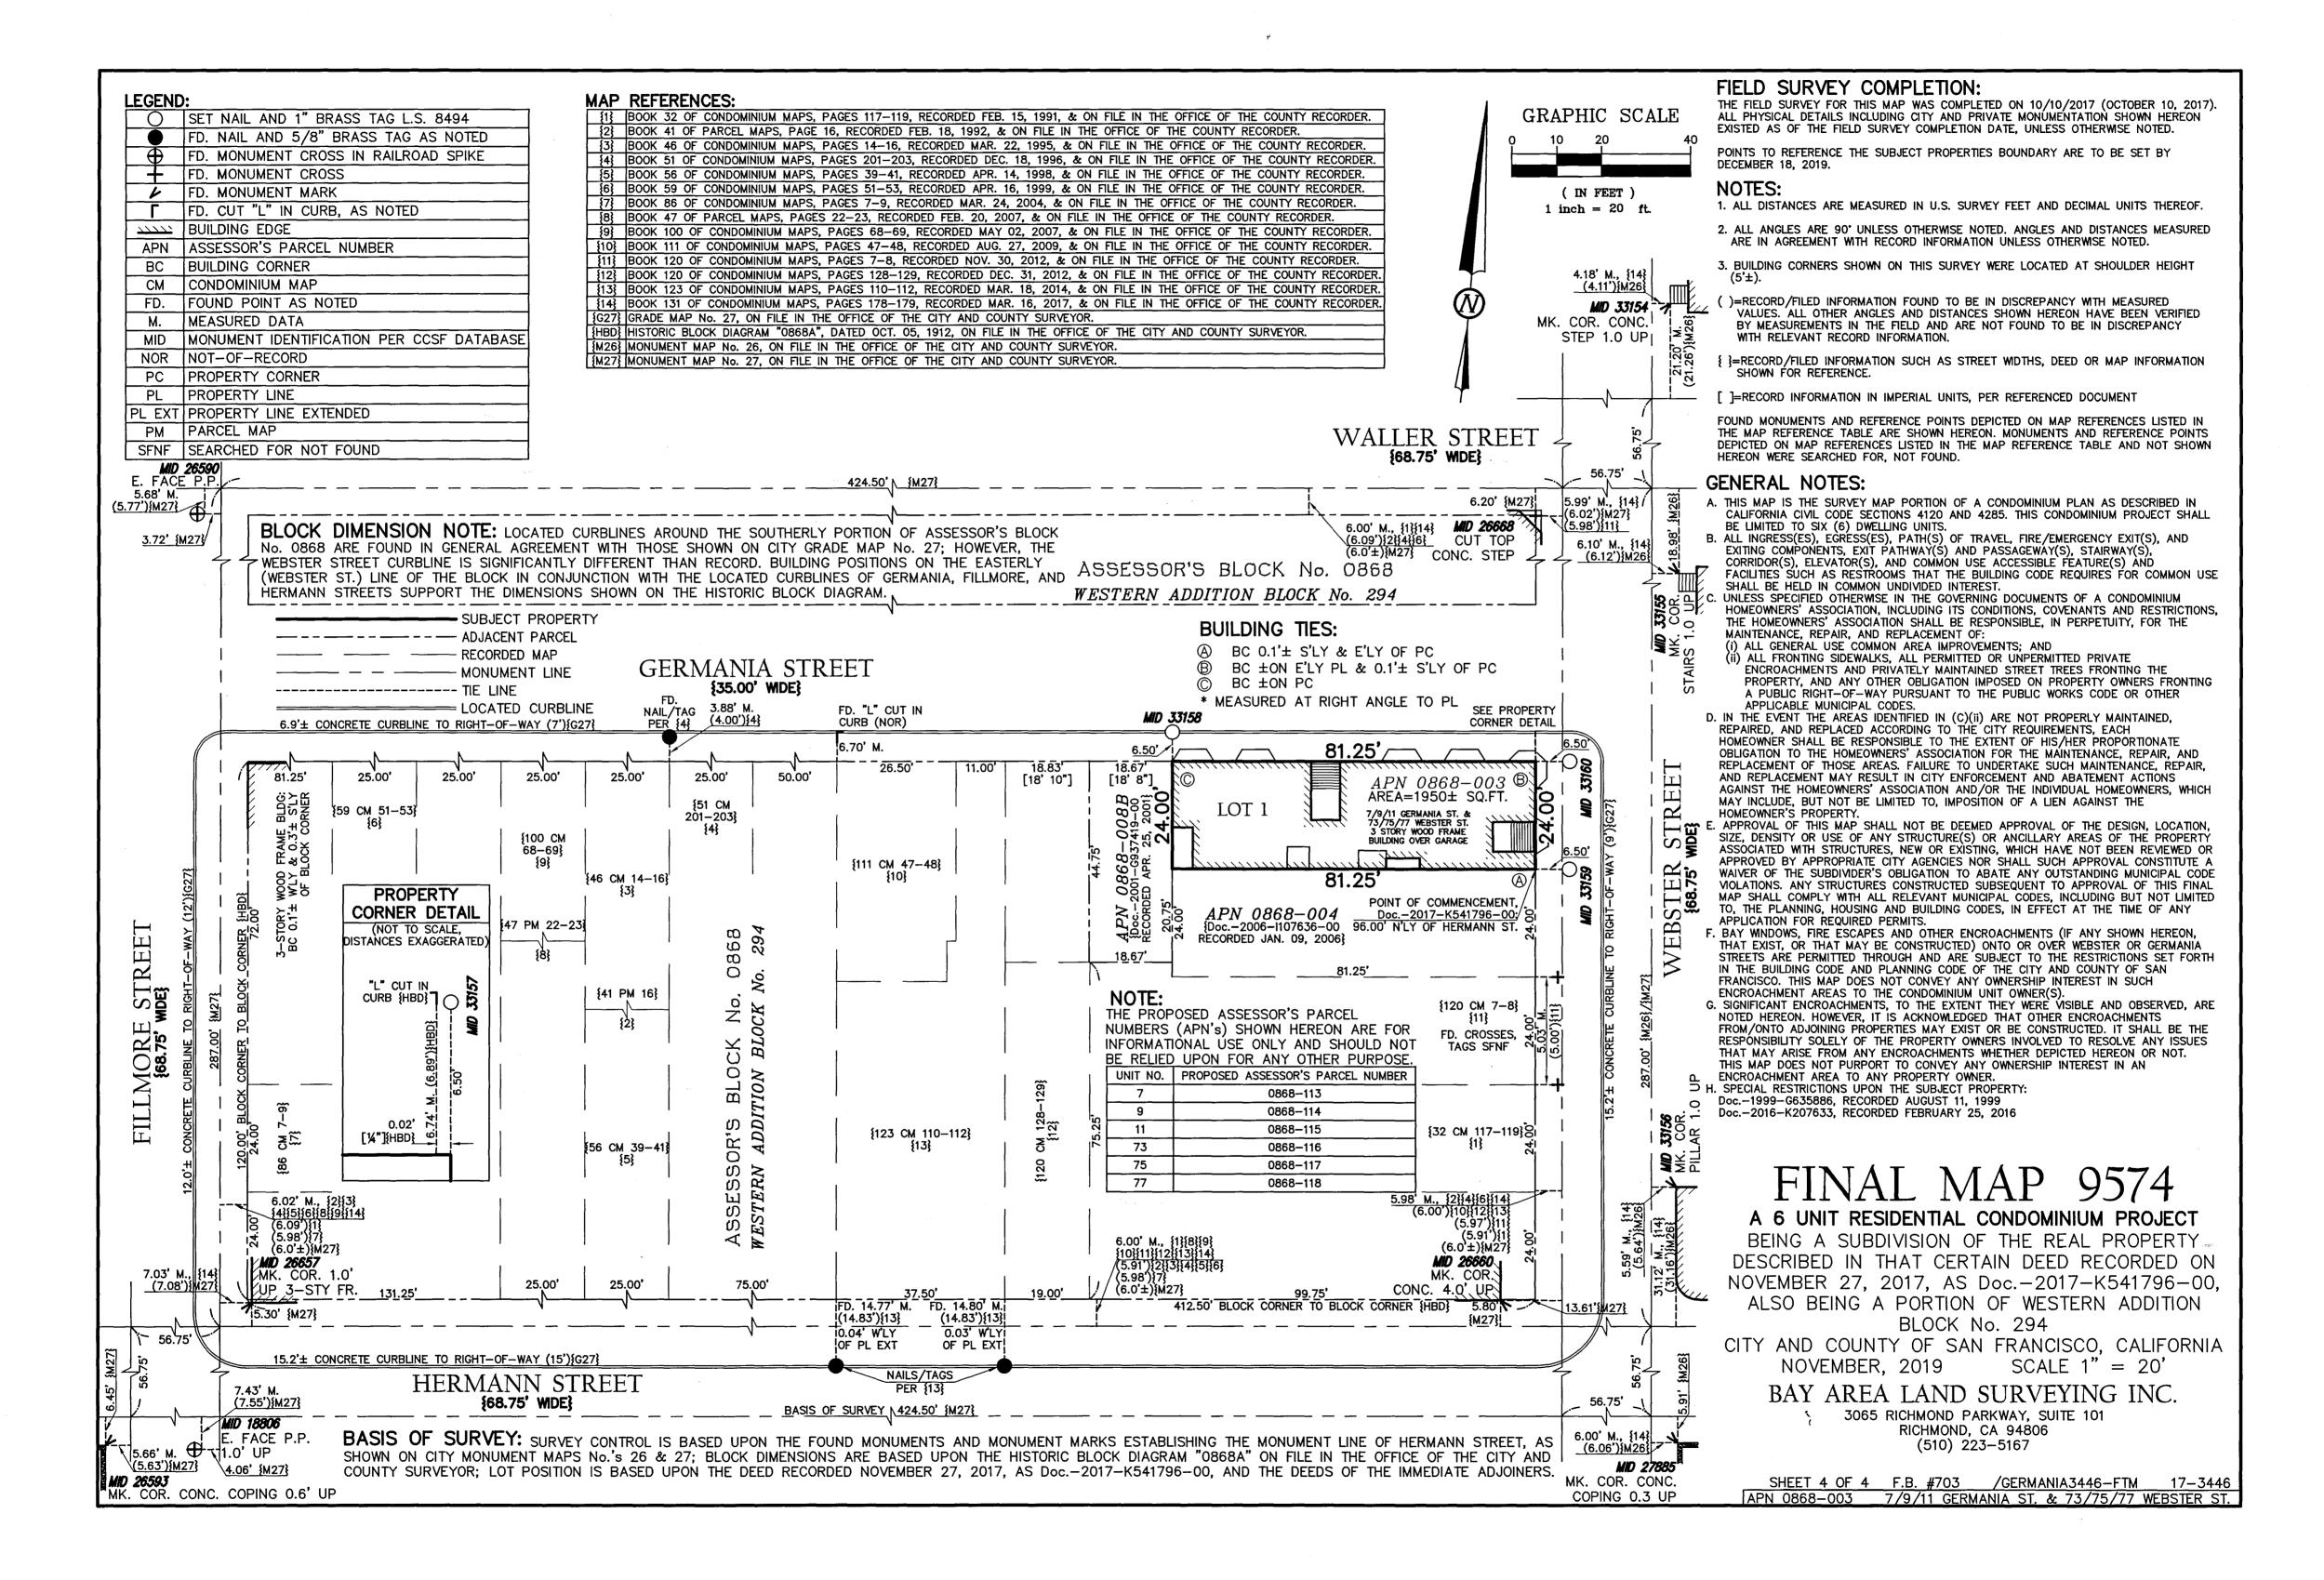

# FINAL MAP 9574

# A 6 UNIT RESIDENTIAL CONDOMINIUM PROJECT

BEING A SUBDIVISION OF THE REAL PROPERTY DESCRIBED IN THAT CERTAIN DEED RECORDED ON NOVEMBER 27, 2017, AS Doc.—2017—K541796—00, ALSO BEING A PORTION OF WESTERN ADDITION BLOCK No. 294

CITY AND COUNTY OF SAN FRANCISCO, CALIFORNIA NOVEMBER, 2019

# BAY AREA LAND SURVEYING INC.

3065 RICHMOND PARKWAY, SUITE 101 RICHMOND, CA 94806 (510) 223-5167

SHEET 1 OF 4 F.B. #703 /GERMANIA3446—FTM 17—3446 APN 0868—003 7/9/11 GERMANIA ST. & 73/75/77 WEBSTER ST.