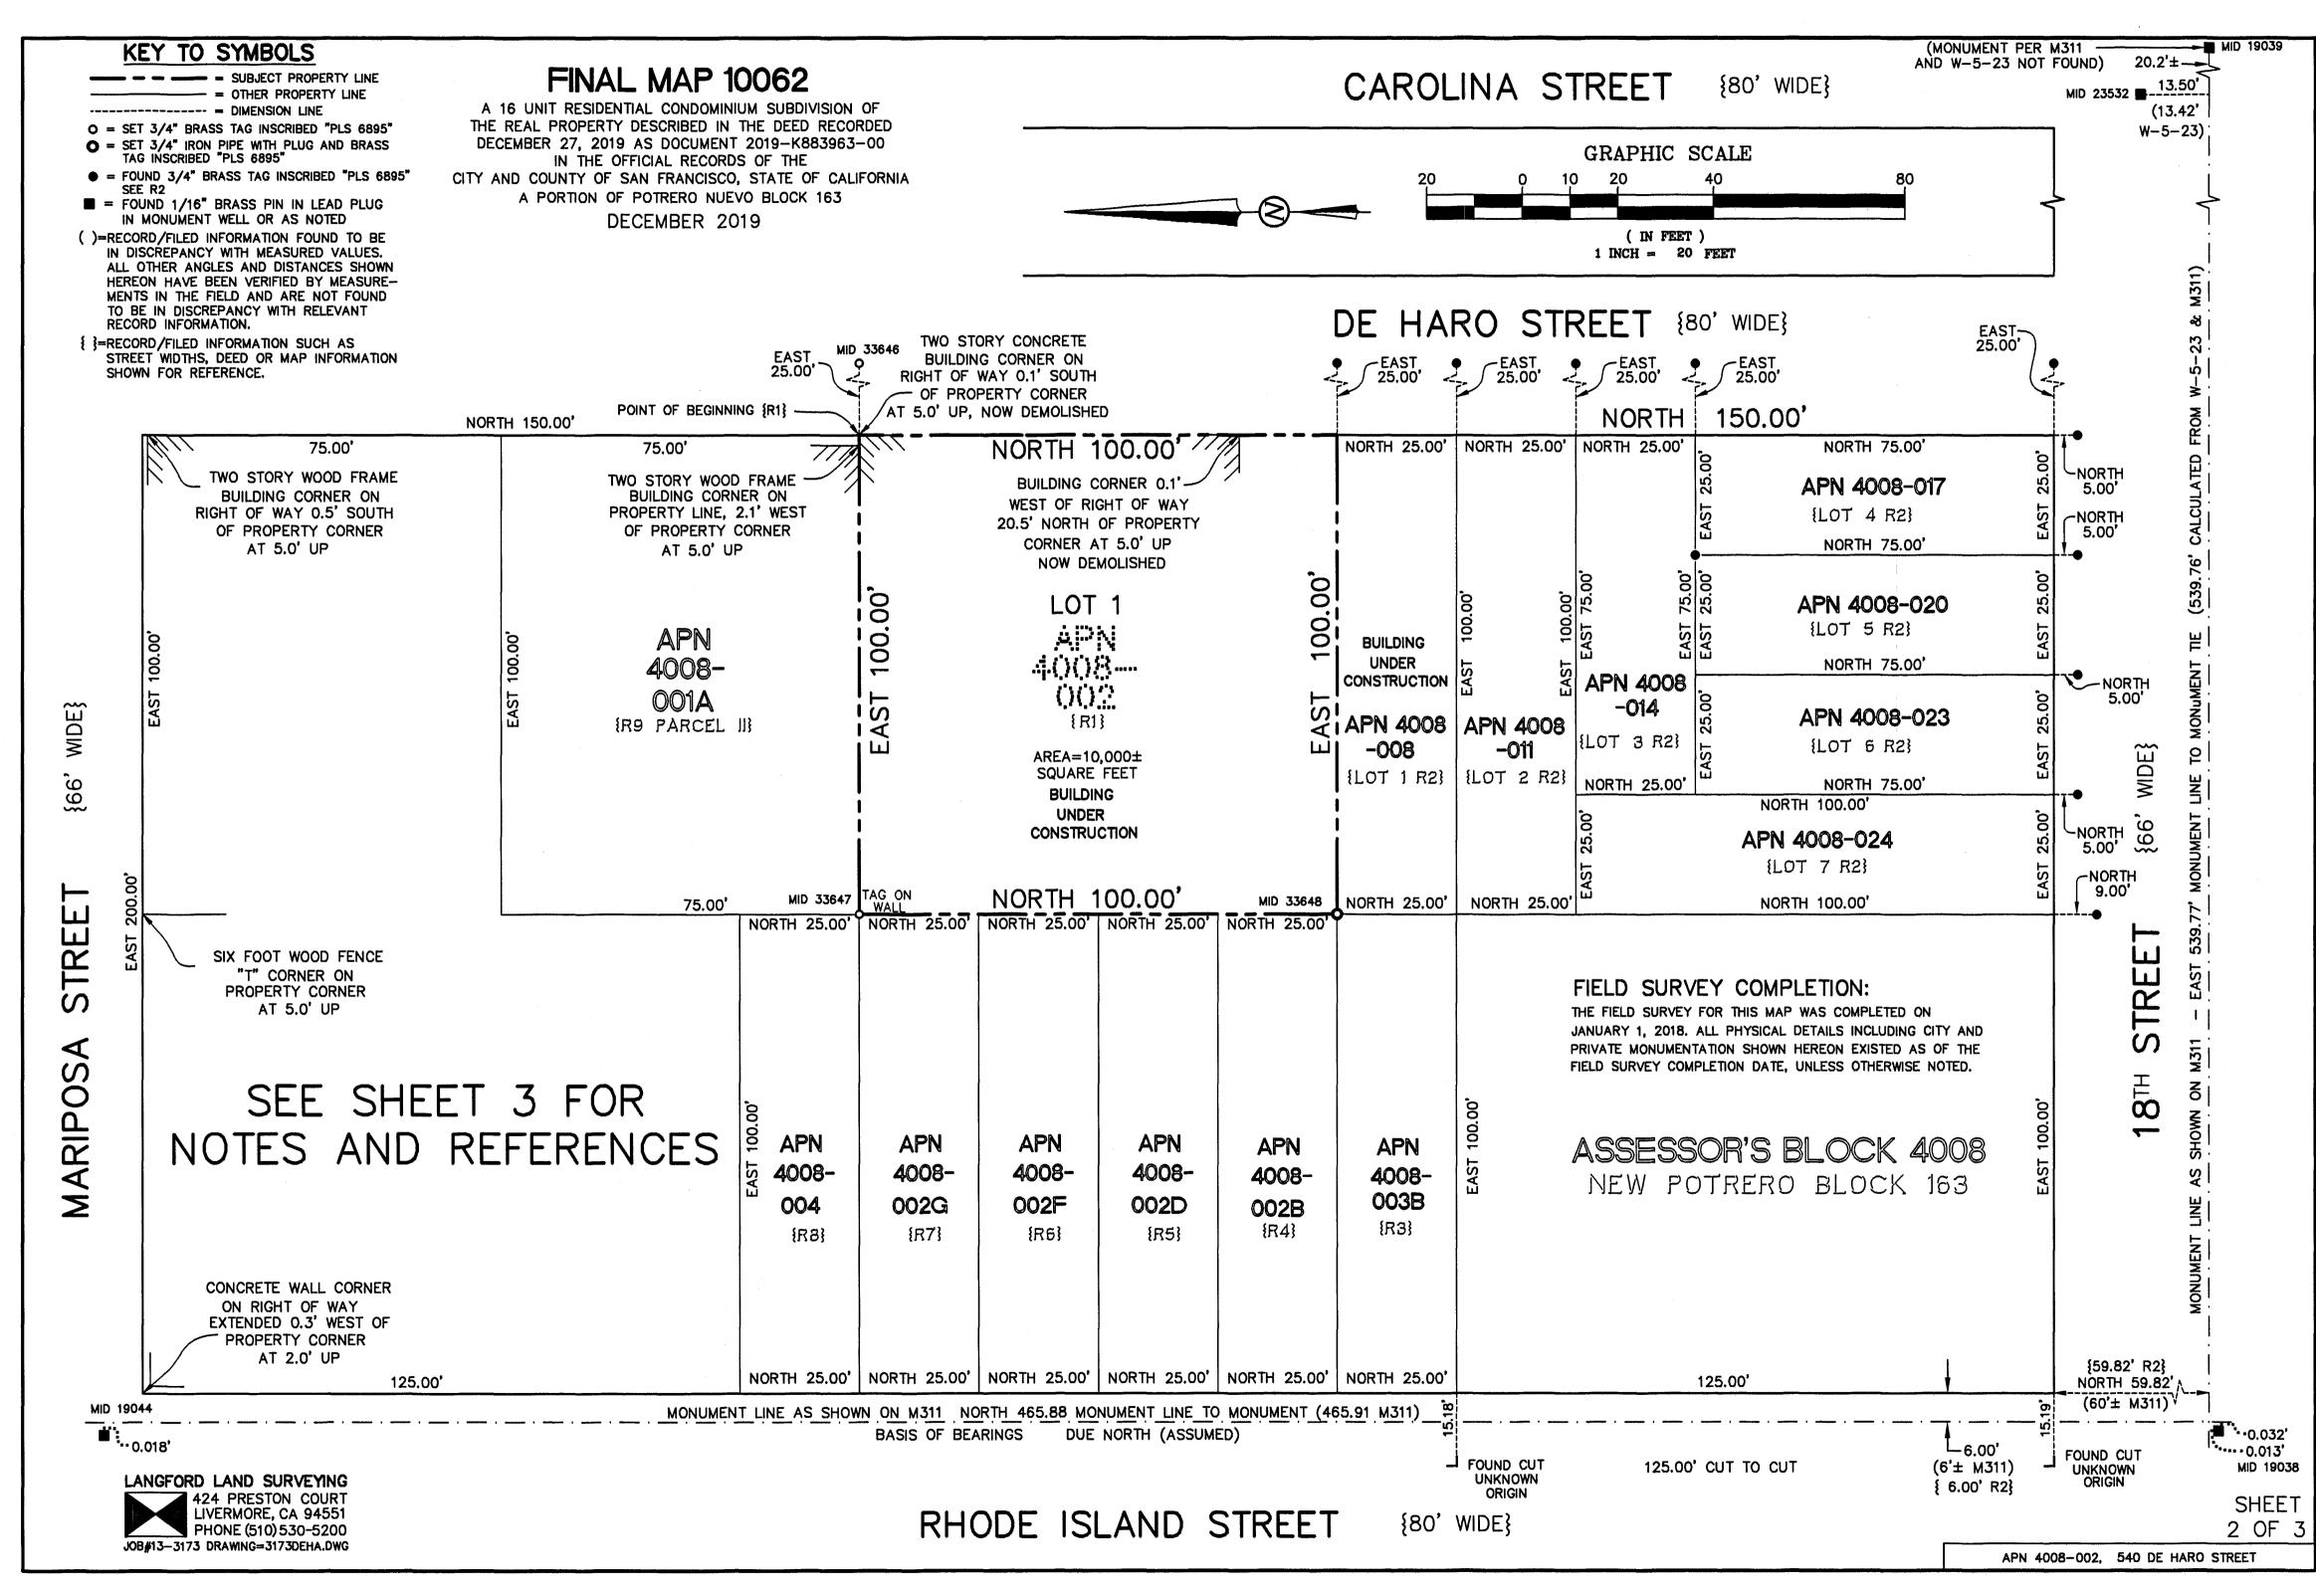

COUNTY RECORDER CITY AND COUNTY OF SAN FRANCISCO STATE OF CALIFORNIA

A 16 UNIT RESIDENTIAL CONDOMINIUM SUBDIVISION OF THE REAL PROPERTY DESCRIBED IN THE DEED RECORDED DECEMBER 27, 2019 AS DOCUMENT 2019-K883963-00 IN THE OFFICIAL RECORDS OF THE CITY AND COUNTY OF SAN FRANCISCO, STATE OF CALIFORNIA A PORTION OF POTRERO NUEVO BLOCK 163

DECEMBER 2019

SHEET 1 OF 3

APN 4008-002, 540 DE HARO STREET

NO. 6914

OF CALL

## LEGEND/REFERENCES

- O.R. = OFFICIAL RECORDS OF THE CITY AND COUNTYOF SAN FRANCISCO, CALIFORNIA
- R1 = THAT DEED RECORDED ON DECEMBER 27, 2019AS O.R. DOCUMENT 2019-K883963-00
- R2 = FINAL MAP 8454, FILED ON MAY 31, 2017, IN BOOK 132 OF CONDOMINIUM MAPS, O.R., AT PAGES 33 & 34
- R3 = THAT DEED RECORDED ON AUGUST 5, 2009AS O.R. DOCUMENT 2009-1811538-00
- R4 = THAT DEED RECORDED ON SEPTEMBER 3, 2015AS O.R. DOCUMENT 2015-K128106-00
- R5 = THAT DEED RECORDED ON AUGUST 18, 2008
- AS O.R. DOCUMENT 2008-I 629184-00 R6 = THAT DEED RECORDED ON SEPTEMBER 29, 2006
- AS O.R. DOCUMENT 2006-1264025-00
- R7 = THAT DEED RECORDED ON MAY 29, 2015
- AS O.R. DOCUMENT 2015-K068487-00
- R8 = THAT DEED RECORDED ON SEPTEMBER 21, 2006AS O.R. DOCUMENT 2006-1258441-00
- R9 = THAT DEED RECORDED ON OCTOBER 9, 1987AS O.R. DOCUMENT E070299
- M311 = CITY OF SAN FRANCISCO MONUMENT MAP 311, ON FILE IN THE OFFICE OF THE CITY AND COUNTY SURVEYOR
- W-5-23 = CITY OF SAN FRANCISCO MONUMENT MAP W-5-23ON FILE IN THE OFFICE OF THE CITY AND COUNTY SURVEYOR
  - APN = ASSESSOR'S PARCEL NUMBER (BLOCK-PARCEL)
- MID XXXXX = MONUMENT IDENTIFICATION PER CITY AND COUNTY OF SAN FRANCISCO DATABASE

#### NOTE: THE PROPOSED ASSESSOR PARCEL NUMBERS SHOWN HEREON ARE FOR INFORMATIONAL USE ONLY AND SHOULD NOT BE RELIED UPON FOR ANY OTHER PURPOSE.

| UNIT NO. | PROPOSED APN |
|----------|--------------|
| 201      | 4008-025     |
| 202      | 4008-026     |
| 203      | 4008-027     |
| 204      | 4008-028     |
| 205      | 4008-029     |
| 301      | 4008-030     |
| 302      | 4008-031     |
| 303      | 4008-032     |
| 304      | 4008-033     |
| 305      | 4008-034     |
| 401      | 4008-035     |
| 402      | 4008-036     |
| 403      | 4008-037     |
| 501      | 4008-038     |
| 502      | 4008-039     |
| 503      | 4008-040     |

### NOTES:

- AND IMPROVEMENTS.
- STREET, TAKEN TO BE DUE NORTH (ASSUMED).
- CONSISTENT WITH THE PURPOSE OF THE SURVEY.

1. ALL DISTANCES ARE MEASURED IN FEET AND DECIMAL FEET. 2. ALL ANGLES ARE 90 DEGREES UNLESS OTHERWISE NOTED. 3. THE DISTANCES SHOWN FROM MONUMENT LINES TO RIGHT-OF-WAY LINES REPRESENT A BOUNDARY SOLUTION BASED ON THE ANALYSIS OF BOUNDARY EVIDENCE, INCLUDING A REVIEW OF DOCUMENTS AND FIELD MEASUREMENTS TO MONUMENTS

4. THE BASIS OF BEARINGS IS THE MONUMENT LINE IN RHODE ISLAND 5. THIS SURVEY SHOWS MONUMENTS OF RECORD OR NON-RECORD 6. REFER TO THE NOTICE OF SPECIAL RESTRICTIONS RECORDED ON AUGUST 17, 2016 AS O.R.DOCUMENT NUMBER 2016-K306904-00. 7. REFER TO THE DECLARATION OF USE LIMITATION RECORDED ON DECEMBER 19, 2016 AS O.R.DOCUMENT NUMBER 2016-K377073-00. 8. REFER TO THE DECLARATION OF USE LIMITATION RECORDED ON DECEMBER 19, 2016 AS O.R.DOCUMENT NUMBER 2016-K377074-00. 9. REFER TO THE DECLARATION OF USE LIMITATION RECORDED ON DECEMBER 19, 2016 AS O.R.DOCUMENT NUMBER 2016-K377075-00. 10. REFER TO THE DECLARATION OF USE LIMITATION RECORDED ON DECEMBER 19, 2016 AS O.R.DOCUMENT NUMBER 2016-K377076-00. 11. REFER TO THE DECLARATION OF USE LIMITATION RECORDED ON DECEMBER 19, 2016 AS O.R.DOCUMENT NUMBER 2016-K377077-00. 12. REFER TO THE DECLARATION OF USE LIMITATION RECORDED ON DECEMBER 19, 2016 AS O.R.DOCUMENT NUMBER 2016-K377078-00. 13. REFER TO THE DECLARATION OF USE LIMITATION RECORDED ON DECEMBER 19, 2016 AS O.R.DOCUMENT NUMBER 2016-K377079-00. 14. REFER TO THE DECLARATION OF USE LIMITATION RECORDED ON DECEMBER 19, 2016 AS O.R.DOCUMENT NUMBER 2016-K377080-00. 15. REFER TO THE DECLARATION OF USE LIMITATION RECORDED ON DECEMBER 19, 2016 AS O.R.DOCUMENT NUMBER 2016-K377081-00. 16. REFER TO THE DECLARATION OF USE LIMITATION RECORDED ON APRIL 11, 2019 AS O.R.DOCUMENT NUMBER 2019-K753129-00.