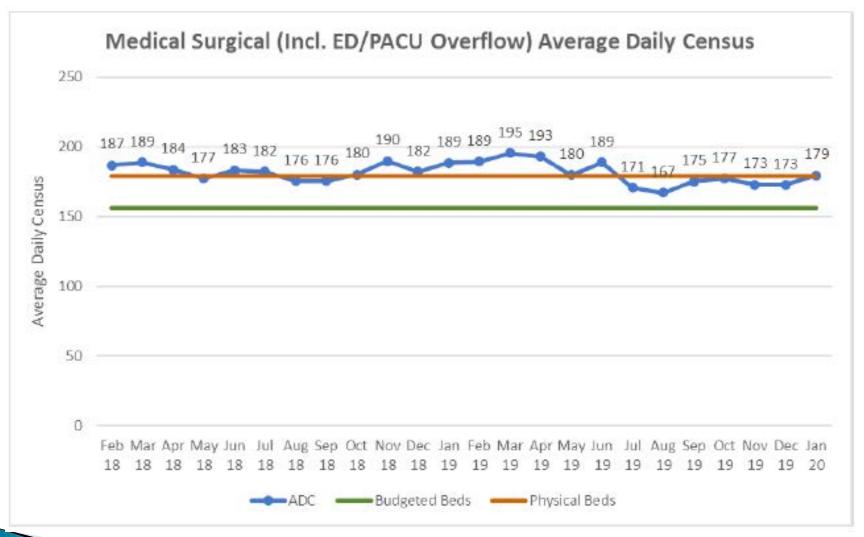

## Budget ≠ Census

|                    | FY2013 (daily avg) | FY2019 (daily avg) |
|--------------------|--------------------|--------------------|
| ED Encounters      | 192                | 222                |
| PES Encounters     | 16                 | 22                 |
| (inpatient census) | - 00               | . 030              |
|                    | 70,080             | 81,030             |
|                    |                    |                    |

#### Understaffing Is Built into the Hospital's Budget

Source: SFGH Hospital Operations and Patient Care Report to Health Commission JCC, February 25, 2020