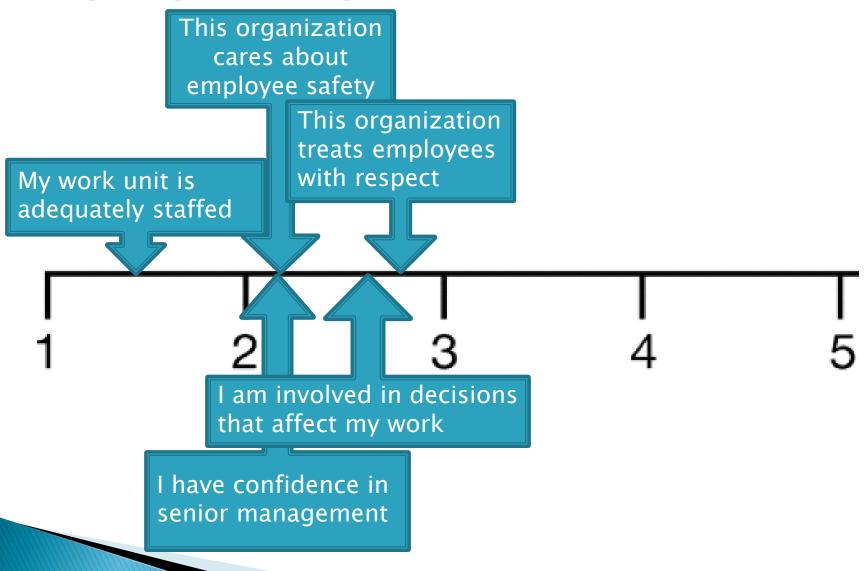

## **Employee Experience**

ZSFG's most valuable resource are the approximately 6,000 [DPH and UCSF] resilient staff and providers that enable the organization to meet our True North goals and fulfill our purpose to our patients and community. Though our staff and providers strongly align with our mission and are committed to their work, we know that the

\*\*Analysis based on A. Absence of a survey responses Communication strategy

Message penetration varies by group & shift use of communication