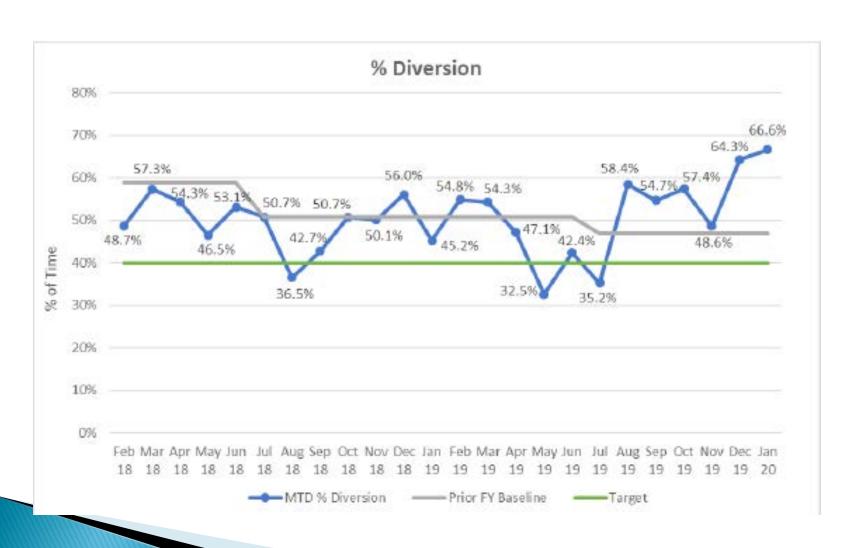

#### **ED Diversion Status**

ED is diverting ambulance traffic 60% of the time since May of 2016