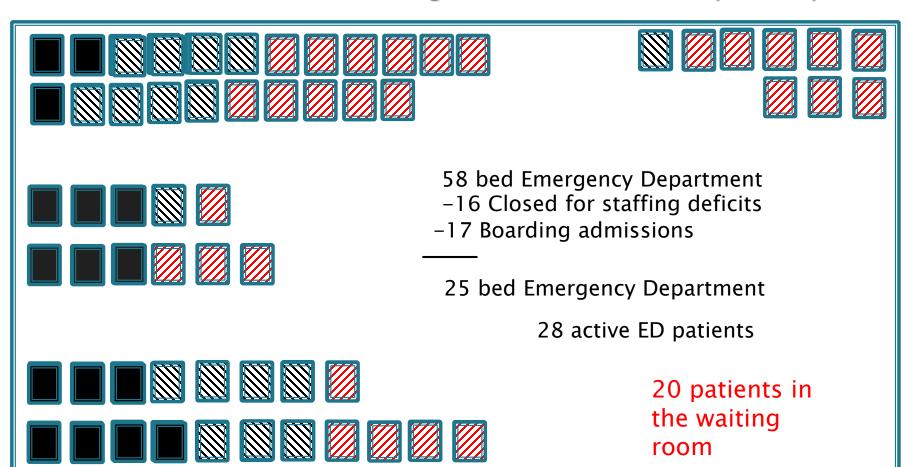

Oct 2019 Understaffed 40% of shifts

Nov 2019 Understaffed 52% of shifts The following 'snapshot' of a recent night in the Emergency Department at SFGH provides an entry point for looking at this problem.

#### Emergency Department Pile-Up

Patient Beds and Nurse Staffing on a recent Thursday at 11 pm