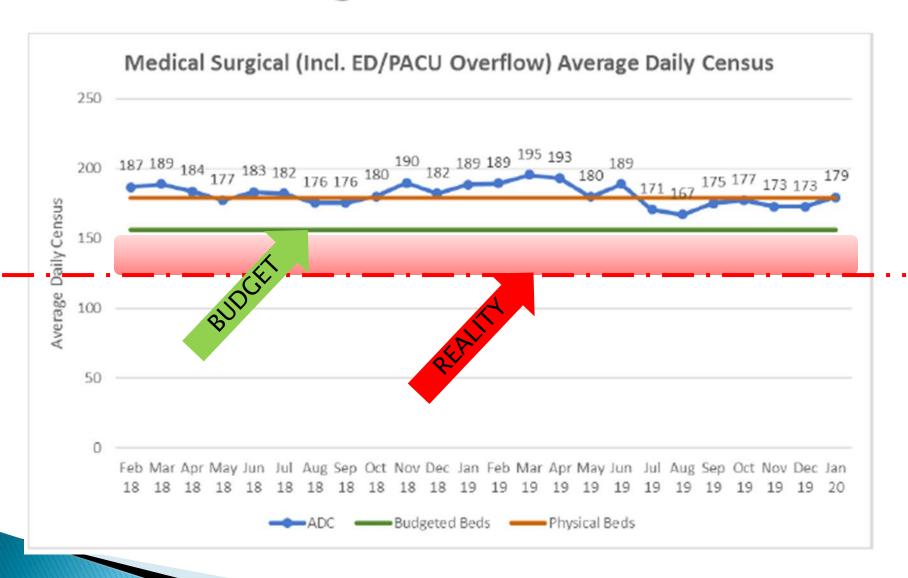

## Budget ≠ Census

|                    | FY2013 (daily avg) | FY2019 (daily avg) |
|--------------------|--------------------|--------------------|
| ED Encounters      | 192                | 222                |
| PES Encounters     | 16                 | 22                 |
| (inpatient census) | - 00               | . 030              |
|                    | 70,080             | 81,030             |
|                    |                    |                    |

#### Understaffing Is Built into the Hospital's Budget

Source: SFGH Hospital Operations and Patient Care Report to Health Commission JCC, February 25, 2020