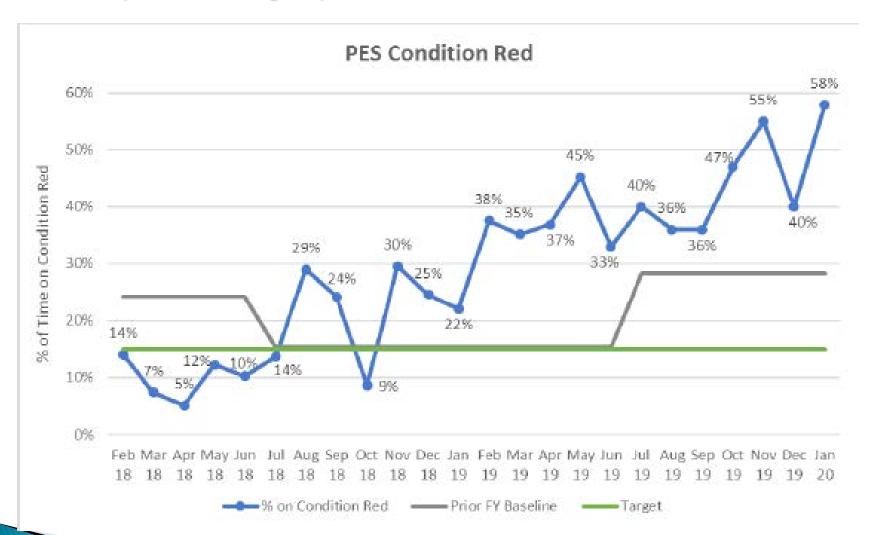

#### **PES Condition Red**

Psychiatric Emergency Services' version of "divert status"