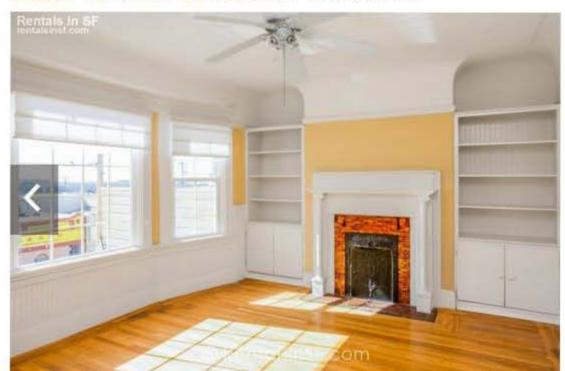

### Exhibit 3

Interior images of 1420 Taraval, a 3-story, 2,176 square foot historic 1907 house, from Apartments.com