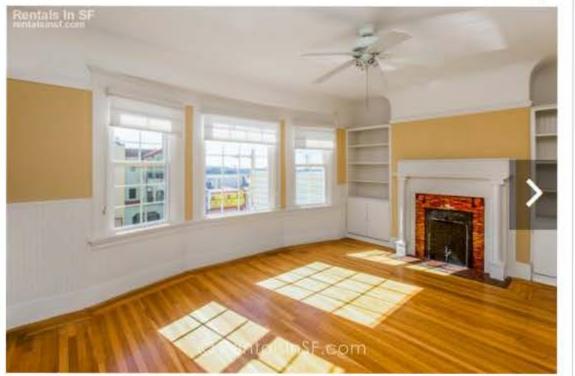

### Exhibit 3

Interior images of 1420 Taraval, a 3-story, 2,176 square foot historic 1907 house, from Apartments.com