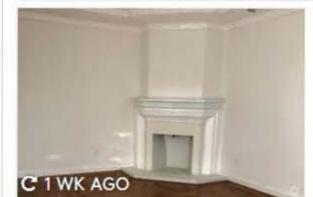

### Exhibit 3

Interior images of 1420 Taraval, a 3-story, 2,176 square foot historic 1907 house, from Apartments.com

The Secretary of Interior's Standards for Treatment of Historic Properties specifically contemplate—and provide guidance for reversing—minor alterations to older buildings such as 1420 Taraval. The house's porch pillars may have been altered and windows replaced, but 1420 Taraval survives overwhelmingly intact today. The integrity of properties in historically working-class neighborhoods should be considered contextually. If a simple change such as replacing windows were to become the threshold for determining loss of integrity, it would reinforce a perception that only civic structures and residences of the wealthy elite are worthy of recognition and protection.