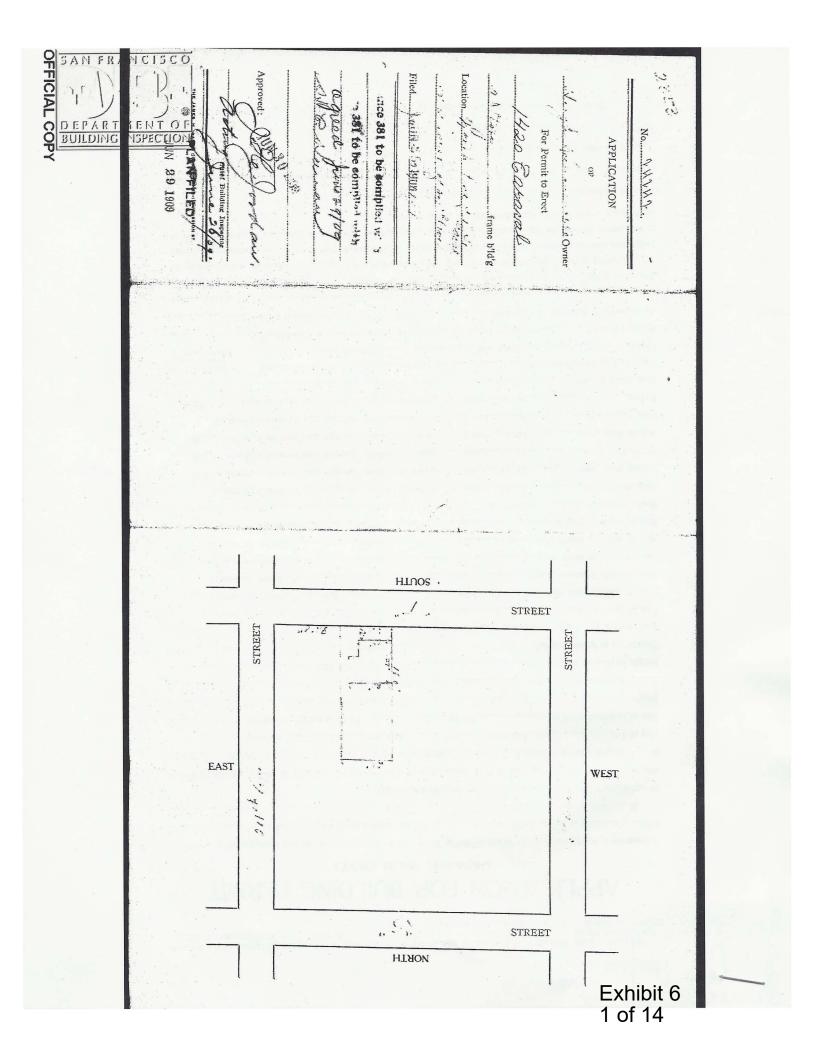

### Exhibit 6

All permits on file with the Department of Building Inspection for work done on 1420 Taraval. It does not appear that there are permits for each of the modifications on which the Planning Department based its CEQA determination which led to the Planning Commission's approving the conditional use authorization. According to the letter from

Mike Buhler of SF Heritage (Exhibit 1), a simple change such as replacing windows should not be the threshold for determining loss of integrity.