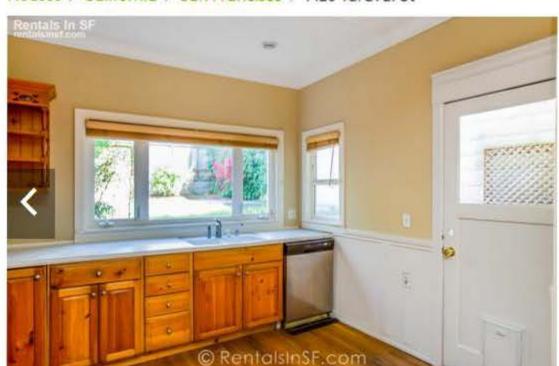

### Exhibit 3

Interior images of 1420 Taraval, a 3-story, 2,176 square foot historic 1907 house, from Apartments.com