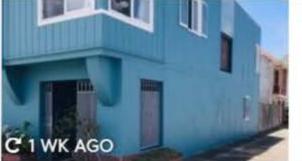

### Exhibit 2

Exterior image of 1420 Taraval Street

As one of the first houses built by builder Hugh C. Keenan for the Parkside District Realty Company, 1420 Taraval (built in 1907) is one of a small number of properties connected to the district's creation and early development. As recognized by Planning Department staff, the property is significant under evaluation guidelines for state historical resources under Criteria 1 and 3. Heritage disagrees with the subsequent CEQA categorical exemption determination claiming 1420 Taraval lacked sufficient physical integrity to be considered a historic resource.

The Secretary of Interior's Standards for Treatment of Historic Properties specifically contemplate—and provide guidance for reversing—minor alterations to older buildings such as 1420 Taraval. The house's porch pillars may have been altered and windows replaced, but 1420 Taraval survives overwhelmingly intact today. The integrity of properties in historically working-class neighborhoods should be considered contextually. If a simple change such as replacing windows were to become the threshold for determining loss of integrity, it would reinforce a perception that only civic structures and residences of the wealthy elite are worthy of recognition and protection.