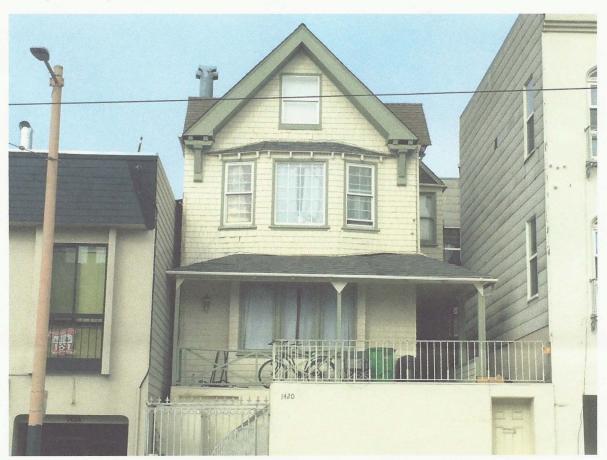

### Exhibit 2

Exterior image of 1420 Taraval Street

As one of the first houses built by builder Hugh C. Keenan for the Parkside District Realty Company, 1420 Taraval (built in 1907) is one of a small number of properties connected to the district's creation and early development. As recognized by Planning Department staff, the property is significant under evaluation guidelines for state historical resources under Criteria 1 and 3. Heritage disagrees with the subsequent CEQA categorical exemption determination claiming 1420 Taraval lacked sufficient physical integrity to be considered a historic resource.

The Secretary of Interior's Standards for Treatment of Historic Properties specifically contemplate—and provide guidance for reversing—minor alterations to older buildings such as 1420 Taraval. The house's porch pillars may have been altered and windows replaced, but 1420 Taraval survives overwhelmingly intact today. The integrity of properties in historically working-class neighborhoods should be considered contextually. If a simple change such as replacing windows were to become the threshold for determining loss of integrity, it would reinforce a perception that only civic structures and residences of the wealthy elite are worthy of recognition and protection.