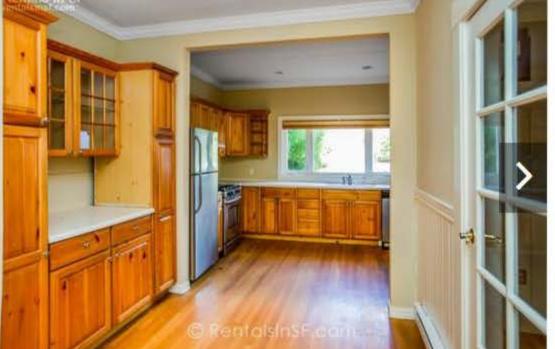

### Exhibit 3

Interior images of 1420 Taraval, a 3-story, 2,176 square foot historic 1907 house, from Apartments.com