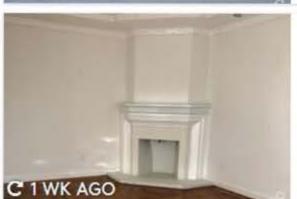

### Exhibit 3

Interior images of 1420 Taraval, a 3-story, 2,176 square foot historic 1907 house, from Apartments.com

The Secretary of Interior's Standards for Treatment of Historic Properties specifically contemplate—and provide guidance for reversing—minor alterations to older buildings such as 1420 Taraval. The house's porch pillars may have been altered and windows replaced, but 1420 Taraval survives overwhelmingly intact today. The integrity of properties in historically working-class neighborhoods should be considered contextually. If a simple change such as replacing windows were to become the threshold for determining loss of integrity, it would reinforce a perception that only civic structures and residences of the wealthy elite are worthy of recognition and protection.