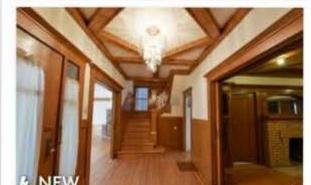

### Exhibit 3

Interior images of 1420 Taraval, a 3-story, 2,176 square foot historic 1907 house, from Apartments.com

The Secretary of Interior's Standards for Treatment of Historic Properties specifically contemplate—and provide guidance for reversing—minor alterations to older buildings such as 1420 Taraval. The house's porch pillars may have been altered and windows replaced, but 1420 Taraval survives overwhelmingly intact today. The integrity of properties in historically working-class neighborhoods should be considered contextually. If a simple change such as replacing windows were to become the threshold for determining loss of integrity, it would reinforce a perception that only civic structures and residences of the wealthy elite are worthy of recognition and protection.