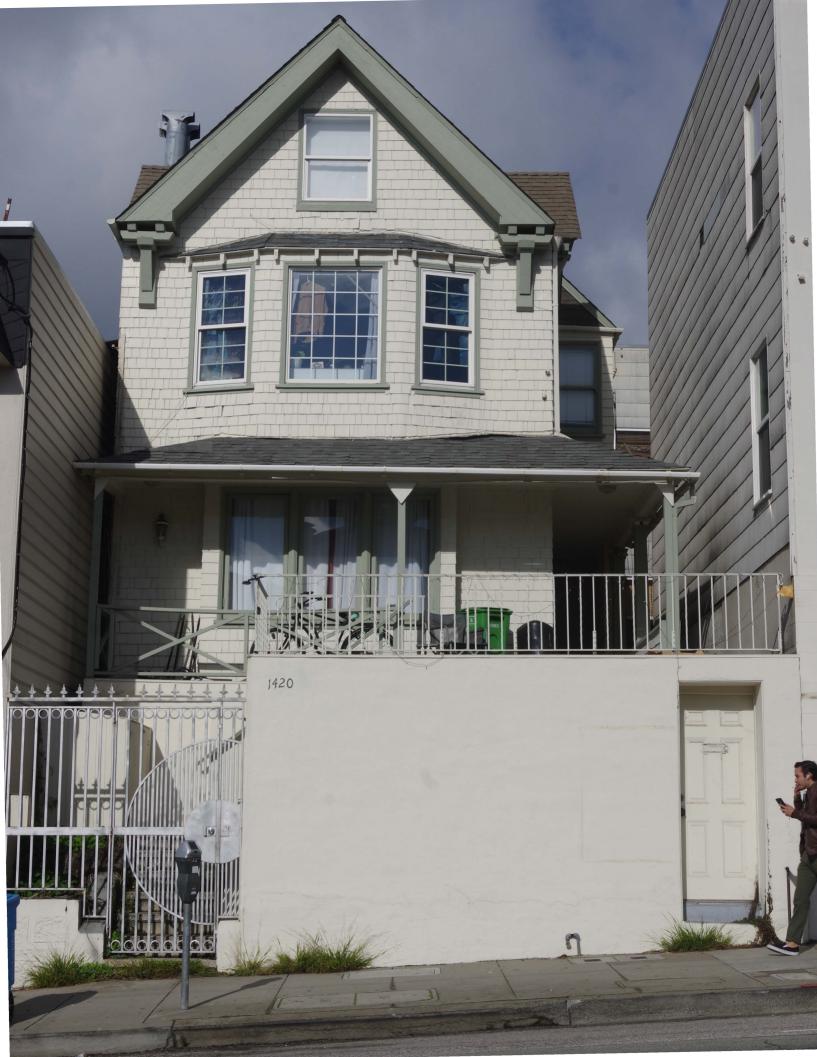

### Exhibit 2

Exterior image of 1420 Taraval Street

### RE: Appeal of Conditional Use Authorization - 1420 Taraval Street

Dear Supervisors:

I write in support of the Sunset-Parkside Education and Action Committee's appeal to deny the proposed project at 1420 Taraval Street (Block 2353, Lot No. 010). Certification of Conditional Use Authorization 2018-011904CUA would demolish an excellent example of one of the Parkside District's few surviving early houses.

As one of the first houses built by builder Hugh C. Keenan for the Parkside District Realty Company, 1420 Taraval (built in 1907) is one of a small number of properties connected to the district's creation and early development. As recognized by Planning Department staff, the property is significant under evaluation guidelines for state historical resources under Criteria 1 and 3. Heritage disagrees with the subsequent CEQA categorical exemption determination claiming 1420 Taraval lacked sufficient physical integrity to be considered a historic resource.

The Secretary of Interior's Standards for Treatment of Historic Properties specifically contemplate—and provide guidance for reversing—minor alterations to older buildings such as 1420 Taraval. The house's porch pillars may have been altered and windows replaced, but 1420 Taraval survives overwhelmingly intact today. The integrity of properties in historically working-class neighborhoods should be considered contextually. If a simple change such as replacing windows were to become the threshold for determining loss of integrity, it would reinforce a perception that only civic structures and residences of the wealthy elite are worthy of recognition and protection.