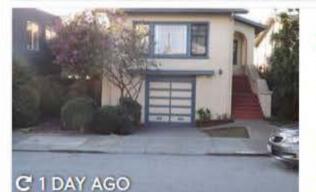

### Exhibit 2

Exterior image of 1420 Taraval Street

As one of the first houses built by builder Hugh C. Keenan for the Parkside District Realty Company, 1420 Taraval (built in 1907) is one of a small number of properties connected to the district's creation and early development. As recognized by Planning Department staff, the property is significant under evaluation guidelines for state historical resources under Criteria 1 and 3. Heritage disagrees with the subsequent CEQA categorical exemption determination claiming 1420 Taraval lacked sufficient physical integrity to be considered a historic resource.

The Secretary of Interior's Standards for Treatment of Historic Properties specifically contemplate—and provide guidance for reversing—minor alterations to older buildings such as 1420 Taraval. The house's porch pillars may have been altered and windows replaced, but 1420 Taraval survives overwhelmingly intact today. The integrity of properties in historically working-class neighborhoods should be considered contextually. If a simple change such as replacing windows were to become the threshold for determining loss of integrity, it would reinforce a perception that only civic structures and residences of the wealthy elite are worthy of recognition and protection.