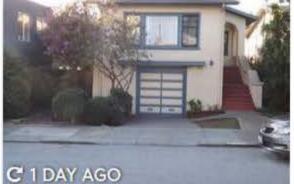

### Exhibit 2

Exterior image of 1420 Taraval Street

As one of the first houses built by builder Hugh C. Keenan for the Parkside District Realty Company, 1420 Taraval (built in 1907) is one of a small number of properties connected to the district's creation and early development. As recognized by Planning Department staff, the property is significant under evaluation guidelines for state historical resources under Criteria 1 and 3. Heritage disagrees with the subsequent CEQA categorical exemption determination claiming 1420 Taraval lacked sufficient physical integrity to be considered a historic resource.

The Secretary of Interior's Standards for Treatment of Historic Properties specifically contemplate—and provide guidance for reversing—minor alterations to older buildings such as 1420 Taraval. The house's porch pillars may have been altered and windows replaced, but 1420 Taraval survives overwhelmingly intact today. The integrity of properties in historically working-class neighborhoods should be considered contextually. If a simple change such as replacing windows were to become the threshold for determining loss of integrity, it would reinforce a perception that only civic structures and residences of the wealthy elite are worthy of recognition and protection.