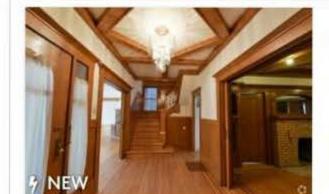

### Exhibit 3

Interior images of 1420 Taraval, a 3-story, 2,176 square foot historic 1907 house, from Apartments.com

The Secretary of Interior's Standards for Treatment of Historic Properties specifically contemplate—and provide guidance for reversing—minor alterations to older buildings such as 1420 Taraval. The house's porch pillars may have been altered and windows replaced, but 1420 Taraval survives overwhelmingly intact today. The integrity of properties in historically working-class neighborhoods should be considered contextually. If a simple change such as replacing windows were to become the threshold for determining loss of integrity, it would reinforce a perception that only civic structures and residences of the wealthy elite are worthy of recognition and protection.