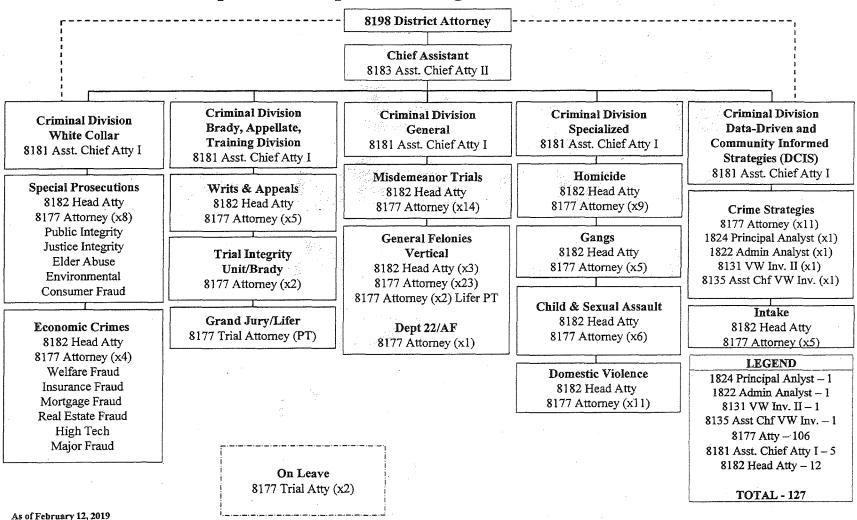

3. <u>STATE ASSEMBLY DISTRICT(S)</u>: Enter the number(s) of the State Assembly District(s) which the project serves. Put an asterisk for the district where the project's principal office is located.

  17
  - 4. <u>STATE SENATE DISTRICT(S)</u>: Enter the number(s) of the State Senate District(s) that the project serves. Put an asterisk for the district where the project's principal office is located.

5. <u>POPULATION OF SERVICE AREA</u>: Enter the total population of the area served by the project.

870,887 (US Census 2016 estimates)

# San Francisco District Attorney Justice Innovations and Policy Department Organizational Structure

LEGEND

0922 Manager I - 3 0923 Manager II - 1

0931 Manager III - 1



# San Francisco District Attorney Operations Department Organizational Structure





#### **Purpose**

This operational agreement stands as evidence that the San Francisco District Attorney's Office Victim Services Division and the San Francisco Department on the Status of Women intend to work together toward the mutual goal of coordinating services for victims of domestic violence, sexual assault, and human trafficking who are impacted by a mass casualty crime in San Francisco. Both agencies believe that coordination between the agencies, as described herein, will further this goal. To this end, each party agrees to participate.

#### Parties to this Agreement

The San Francisco Department on the Status of Women develops innovative programs and tools to advance women's human rights. Their flagship grants program, the Violence Against Women Intervention & Prevention Pr