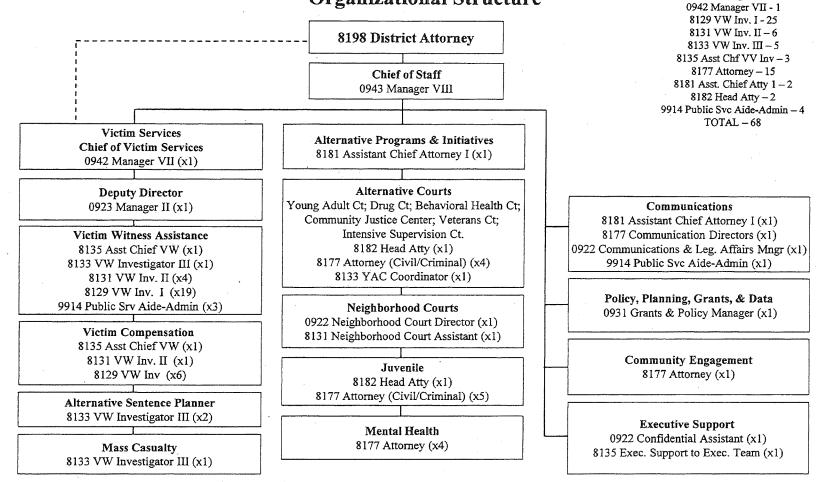

Put an asterisk for the district where the project's principal office is located.
- 3. <u>STATE ASSEMBLY DISTRICT(S)</u>: Enter the number(s) of the State Assembly District(s) which the project serves. Put an asterisk for the district where the project's principal office is located.

  17
  - 4. <u>STATE SENATE DISTRICT(S)</u>: Enter the number(s) of the State Senate District(s) that the project serves. Put an asterisk for the district where the project's principal office is located.

5. <u>POPULATION OF SERVICE AREA</u>: Enter the total population of the area served by the project.

870,887 (US Census 2016 estimates)

# San Francisco District Attorney Justice Innovations and Policy Department Organizational Structure

LEGEND

0922 Manager I - 3 0923 Manager II - 1

0931 Manager III - 1



# San Francisco District Attorney Operations Department Organizational Structure





#### **Purpose**

This operational agreement stands as evidence that the San Francisco District Attorney's Office Victim Services Division and the San Francisco Department on the Status of Women intend to work together toward the mutual goal of coordinating services for victims of domestic violence, sexual assault, and human trafficking who are impacted by a mass casualty crime in San Francisco. Both agencies believe that coordination between the agencies, as described herein, will further this goal. To this end, each party agrees to participate.

#### Parties to this Agreement

The San Francisco Department on the Status of Women develops innovative programs and tools to advance women's human rights. Th