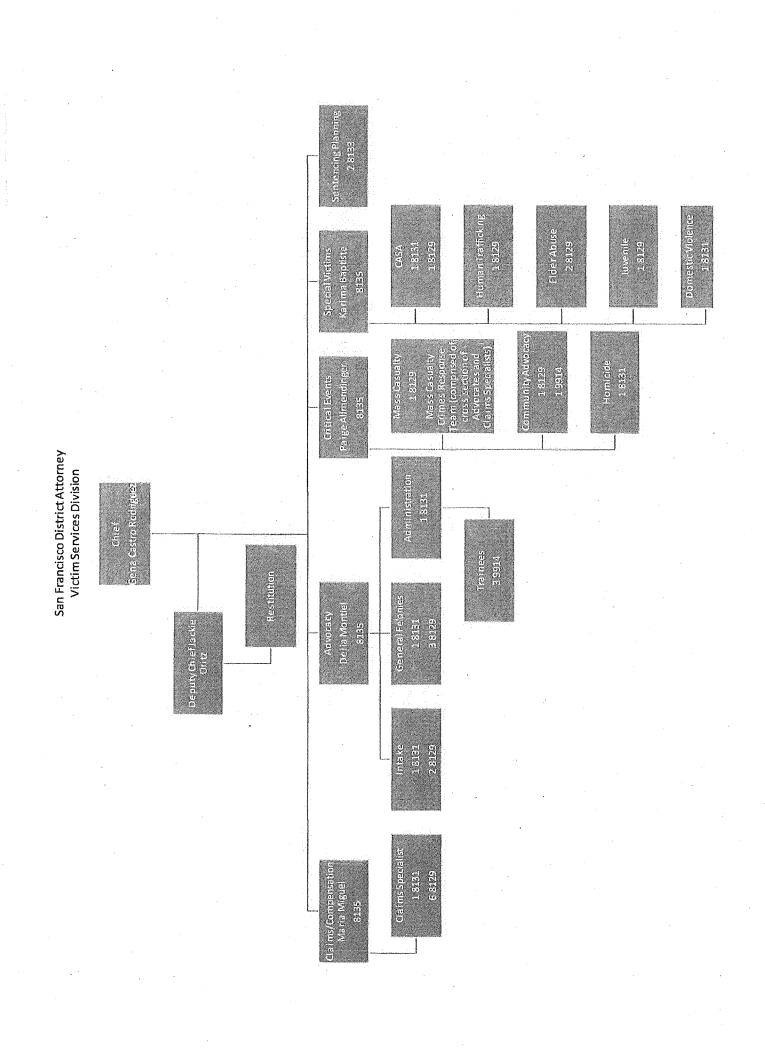

. <u>STATE ASSEMBLY DISTRICT(S)</u>: Enter the number(s) of the State Assembly District(s) which the project serves. Put an asterisk for the district where the project's principal office is located.

  17
  - 4. <u>STATE SENATE DISTRICT(S)</u>: Enter the number(s) of the State Senate District(s) that the project serves. Put an asterisk for the district where the project's principal office is located.

5. <u>POPULATION OF SERVICE AREA</u>: Enter the total population of the area served by the project.

870,887 (US Census 2016 estimates)

# San Francisco District Attorney Justice Innovations and Policy Department Organizational Structure

LEGEND

0922 Manager I - 3 0923 Manager II - 1

0931 Manager III - 1



# San Francisco District Attorney Operations Department Organizational Structure





#### **Purpose**

This operational agreement stands as evidence that the San Francisco District Attorney's Office Victim Services Division and the San Francisco Department on the Status of Women intend to work together toward the mutual goal of coordinating services for victims of domestic violence, sexual assault, and human trafficking who are impacted by a mass casualty crime in San Francisco. Both agencies believe that coordination between the agencies, as described herein, will further this goal. To this end, each party agrees to participate.

#### Parties to this Agreement

The San Francisco Department on the Status of Women develops innovative programs and tools to advance women's human rights. Their flagship grants program, the Violence Against Women Intervention & Prevention Prog