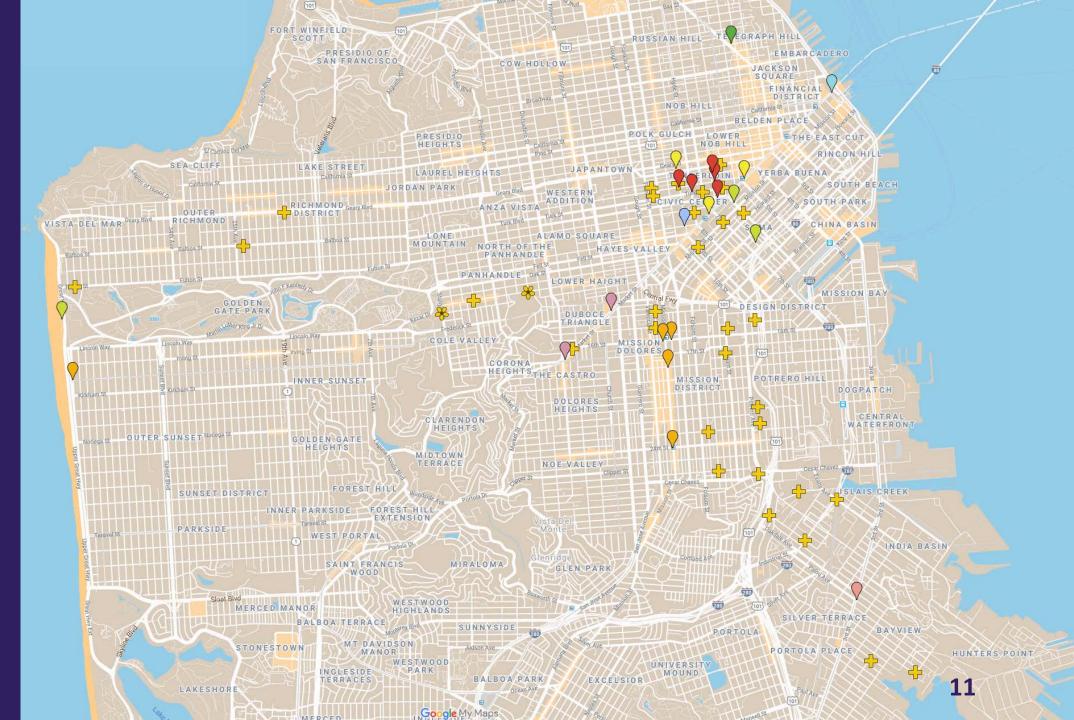

COVID-19 response Pit Stop toilets

## 37 COVID-19 response toilets 31 locations

FORT WINFIELD

EMBARCADERO

136 staffed toilets

62 total locations

Monitor usage and track population shifts in high-need areas to revise locations, if necessary