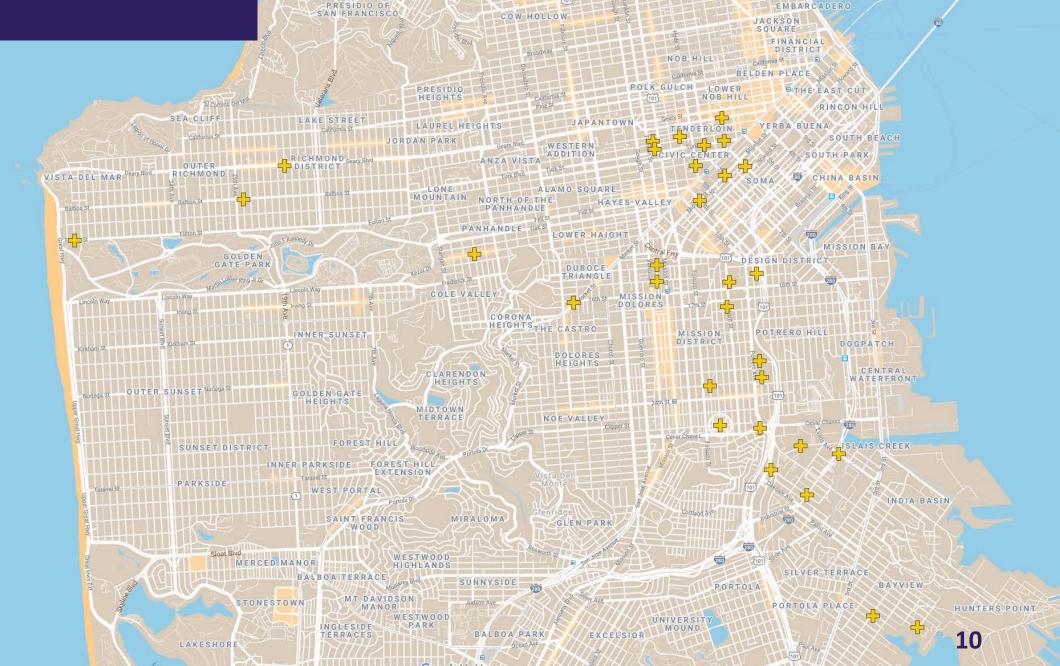

## 24-hour locations

300,000+ uses per year

One flush every two minutes

8,700 used hypodermic needles collected