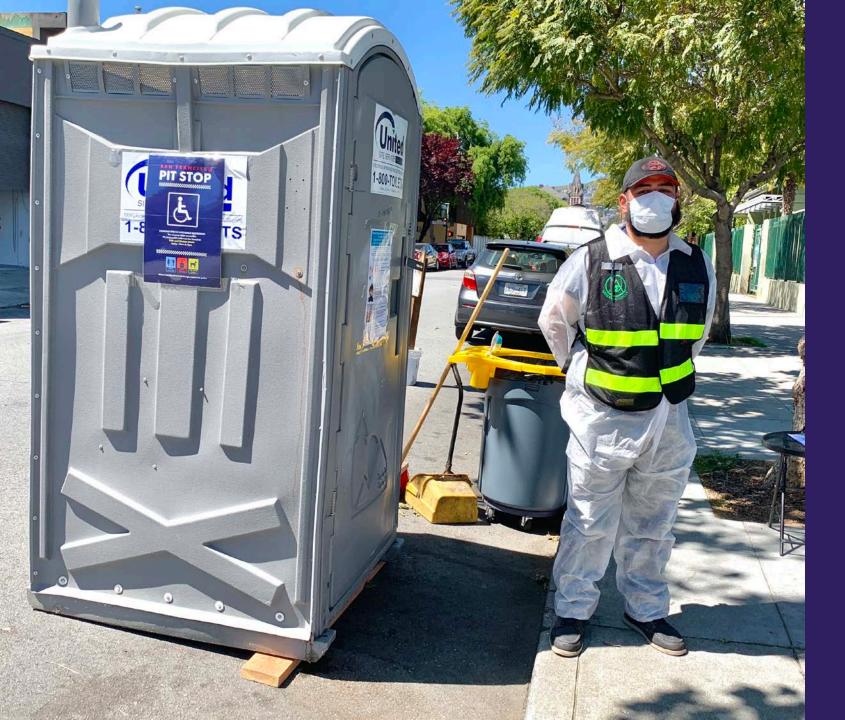

Three locations in the Tenderloin in 2014









## 24-hour locations





300,000+ uses per year

One flush every two minutes

8,700 used hypodermic needles collected



## Attendants:

- Keep Pit Stop units and surrounding area clean
- Save lives by responding to overdoses
- Record total number of uses at each location
- Work closely with Public Works personnel
- Interact with and assist members of the public







COVID-19 response Pit Stop toilets

## 37 COVID-19 response toilets 31 locations

FORT WINFIELD



EMBARCADERO



136 staffed toilets

62 total locations





Monitor usage and track population shifts in high-need areas to revise locations, if necessary





## **Operating Costs**

| Fiscal Year 2019-20                               | Regular Pit Stop<br>Program | COVID-19     |              | Total        |
|---------------------------------------------------|-----------------------------|--------------|--------------|--------------|
|                                                   |                             | Wave 1       | Wave 2       | Total        |
| Monitoring Grants                                 | \$ 4,492,736                | \$ 1,514,835 | \$ 1,177,135 | \$ 7,184,706 |