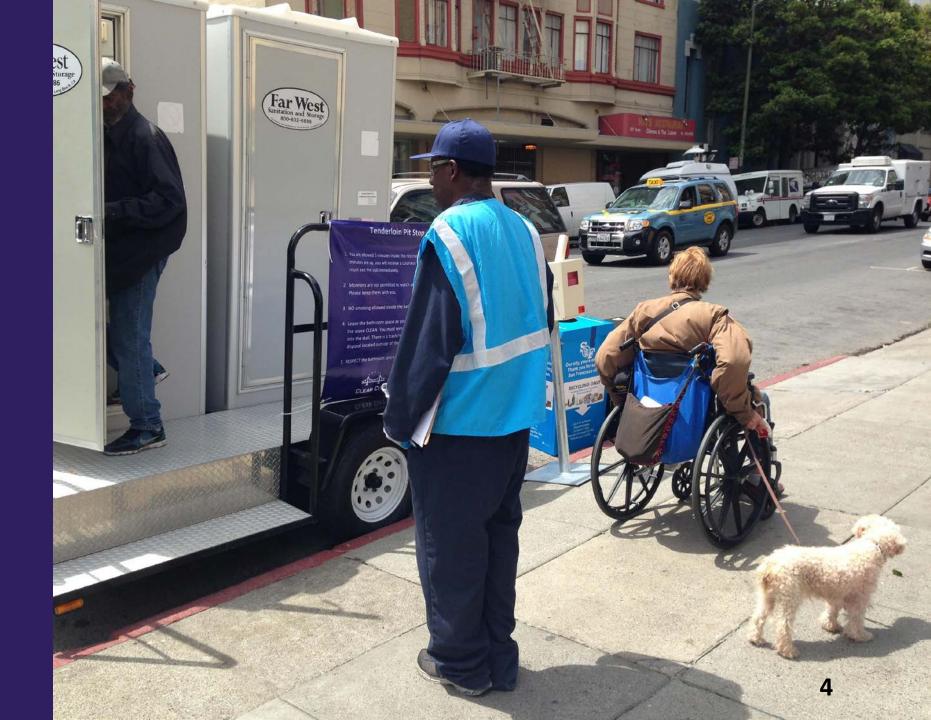

## Attendants:

- Keep Pit Stop units and surrounding area clean
- Save lives by responding to overdoses
- Record total number of uses at each location
- Work closely with Public Works personnel
- Interact with and assist members of the public