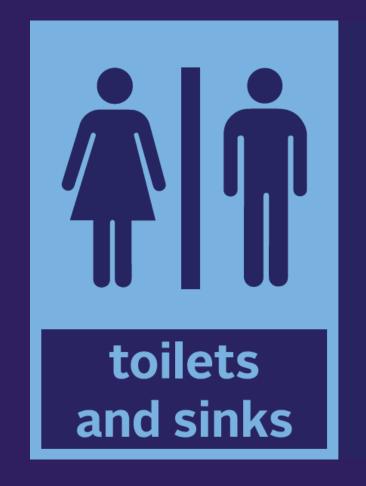

## 24-hour locations

300,000+ uses per year

One flush every two minutes

8,700 used hypodermic needles collected

## Attendants:

- Keep Pit Stop units and surrounding area clean
- Save lives by responding to overdoses
- Record total number of uses at each location
- Work closely with Public Works personnel
- Interact with and assist members of the public