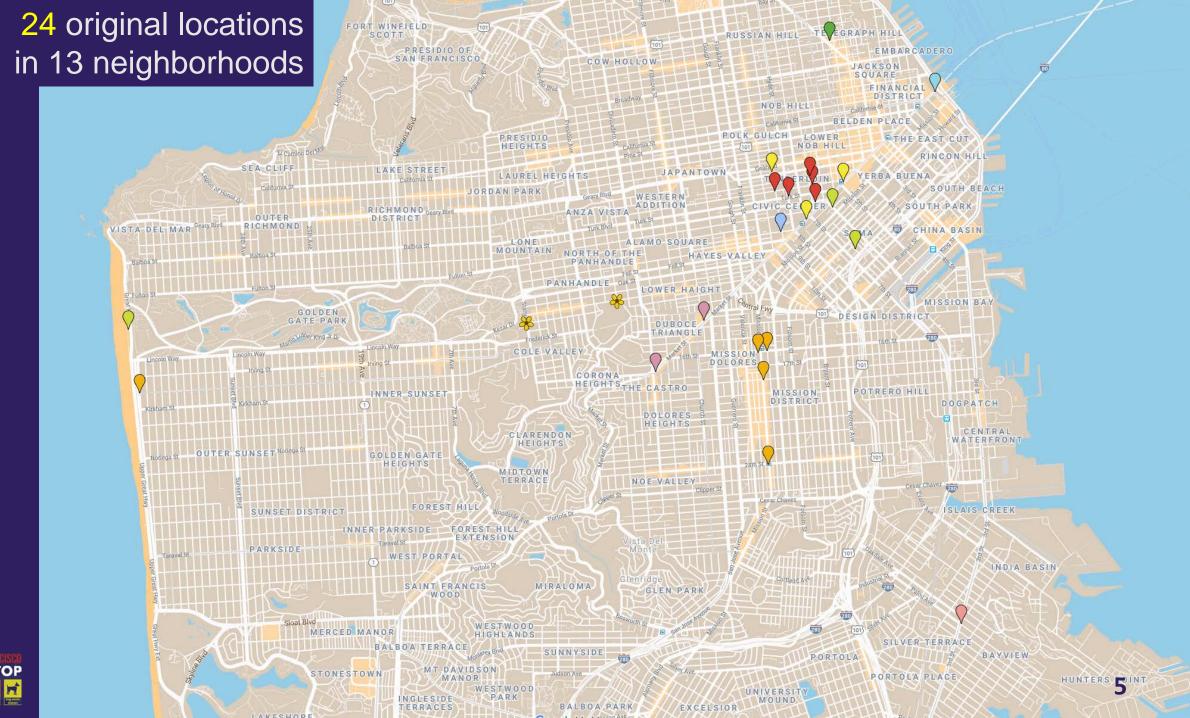

Three locations in the Tenderloin in 2014

## 37 COVID-19 response toilets 31 locations

FORT WINFIELD

EMBARCADERO

136 staffed toilets

62 total locations

Monitor usage and track population shifts in high-need areas to revise locations, if necessary