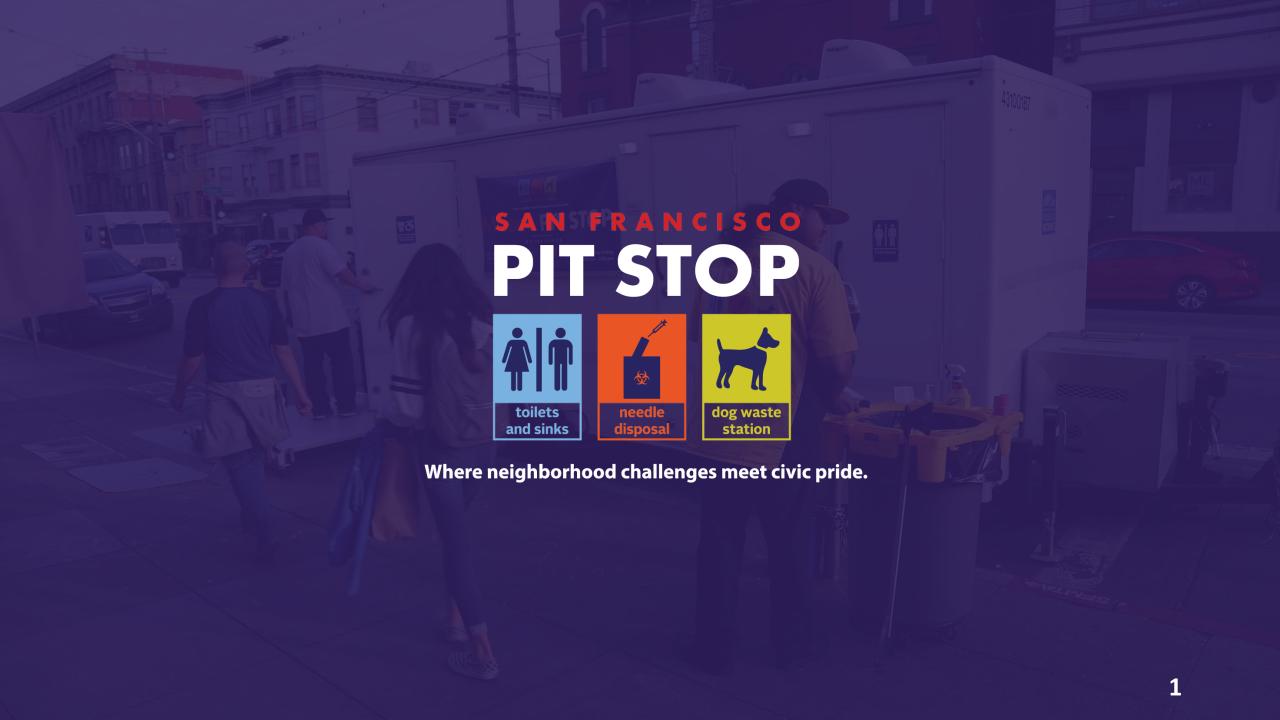

## 24-hour locations

300,000+ uses per year

One flush every two minutes

8,700 used hypodermic needles collected

## Attendants:

- Keep Pit Stop units and surrounding area clean
- Save lives by responding to overdoses
- Record total number of uses at each location
- Work closely with Public Works personnel
- Interact with and assist members of the public