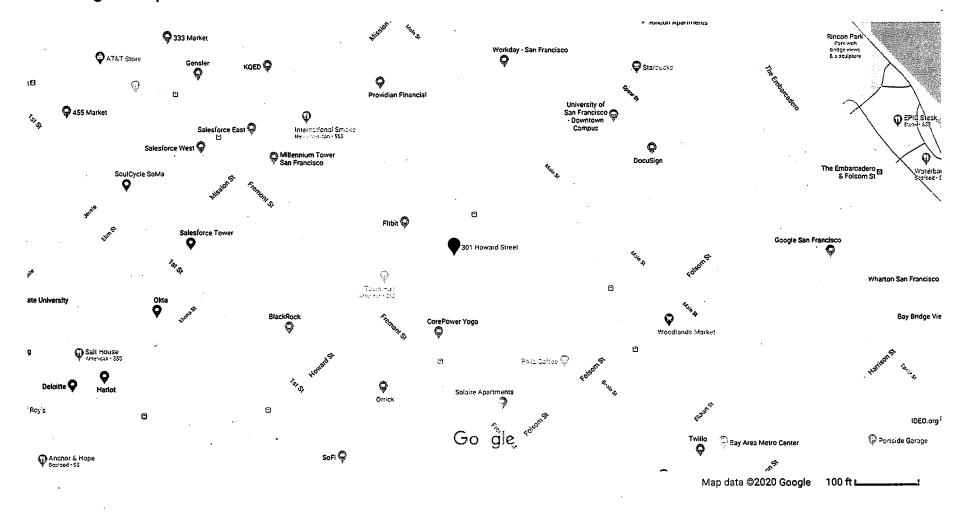

It should be noted that on April 1, 2020 the applicant agreed to the above listed recommended conditions.

Gogle Maps 301 Howard St

https://www.google.com/maps/place/301+Howard+St,+San+Francisco,+CA+94105/@37.7897951,-122.3939645,17.97z/data=!4m5... 4/1/20