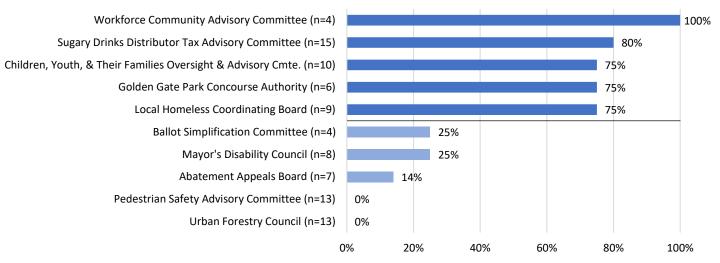

lable. All members of the Workforce Community Advisory Committee are people of color. People of color comprise 80% of the Sugary Drinks Distributor Tax Advisory Committee, and 75% of appointees on the Children, Youth and Their Families Oversight and Advisory Committee, the Golden Gate Park Concourse Authority, and the Local Homeless Coordinating Board. Out of the five Advisory Bodies with the lowest representation of people of color, the Ballot Simplification Committee and the Mayor's Disability Council have 25% appointees of color, and the Abatement Appeals Board has 14% appointees of color. The Urban Forestry and the Pedestrian Safety Advisory Committee have no people of color currently serving.

Figure 10: Advisory Bodies with the Highest and Lowest Percentage of People of Color, 2019



Source: SF DOSW Data Collection & Analysis.

#### C. Race and Ethnicity by Gender

White men and women are overrepresented on San Francisco policy bodies, while Asian and Latinx men and women are underrepresented. While women of color continue to be underrepresented at 28% compared to the San Francisco population of 32%, this is a slight increase from 2017 which showed 27% women of color. Meanwhile, men of color are 21% of appointees compared to 31% of the San Francisco population.

Figure 11: 10-Year Comparison of Representation of Women of Color on Policy Bodies



Source: SF DOSW Data Collection & Analysis.

The following figures present the breakdown for appointees and the San Francisco population by race and ethnicity and gender. White men and women are overrepresented, holding 27%