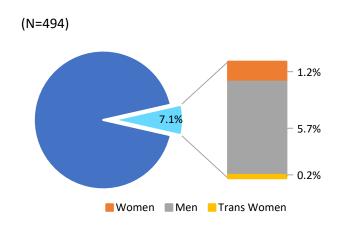

erans are 0.2% of the population. Data on veteran status was obtained from 494, or 67%, of appointees who participated in the survey. Of the 494 appointees who responded to this question, 7.1% have served in the military. Like the San Francisco population, there is a large difference by gender, as men comprise 5.7% and women make up only 1.2% of the total number of veteran appointees. Of participating appointees, 0.2% of veterans are trans women. Veteran status data on transgender and gender non-conforming individuals in San Francisco is currently unavailable.

Figure 18: San Francisco Adult Population with Military Service by Gender, 2017

(N=747,896)

3.2%

Non-Veteran Women Men

Source: 2017 American Community Survey 5-Year Estimates.

Figure 19: Appointees with Military Service, 2019



Source: SF DOSW Data Collection & Analysis.

## G. Policy Bodies by Budget

This report also examines whether policy bodies with the largest and smallest budget sizes and other characteristics are demographically representative of the San Francisco population. In this section, budget size is used as a proxy for influence. Although this report has expanded the scope of analysis to include more policy bodies compared to previous reports, this section of analysis was limited to Commissions and Boards with decision-making authority and whose members file financial disclosures with the Ethics Commission. The purpose of this analysis is to evaluate the demographics for the spectrum of budgetary influence of policy bodies with decision-making authority in San Francisco.

Overall, appointees fro