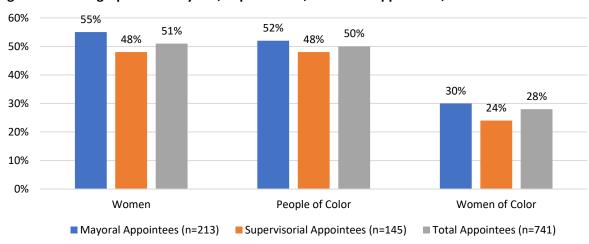

appointments include 55% women, 30% women of color, and 52% people of color, while Supervisorial appointments are 48% women, 24% women of color, and 48% people of color. The total of all approving authorities combined average out at 51% women, 28% women of color, and 50% people of color. This disparity in diversity between Mayoral and Supervisorial appointments may be due in part to the appointment section process for each authority. The 11-member Board of Supervisors only sees applicants for specific bodies through the 3-member Rules Committee or by designees, stipulated in legislation (e.g. "renter," "landlord," "consumer advocate"), whereas the Mayor typically has the ability to take total appointments into account during selections, and can therefore better address gaps in diversity.



Figure 24: Demographics of Mayoral, Supervisorial, and Total Appointees, 2019

Source: SF DOSW Data Collection & Analysis.

## III. Conclusion

Since the first gender analysis of Commissions and Boards in 2007, the representation of women appointees on San Francisco policy bodies has gradually increased. The *2019 Gender Analysis* finds the percentage of women appointees is 51%, which slightly exceeds the population of women in San Francisco.

When appointee demographics are analyzed by gender and race, women of color continue to be underrepresented on San Francisco policy bodies compared to the San Francisco population. Most notably underrepresented are Asian women who make up 17% of the population but only 11% of appointees, and Latinx women who make up 7% of the population but only 3%