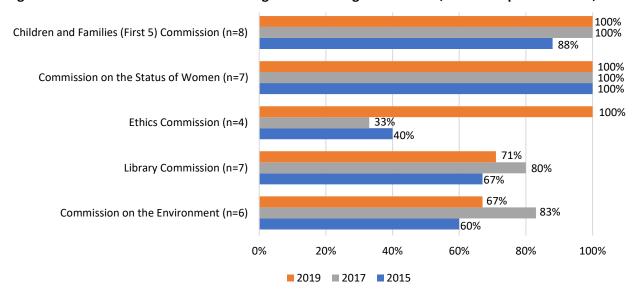

| File No. | 200392 | Committee Item No | 1 |
|----------|--------|-------------------|---|
| _        |        | Board Item No.    |   |