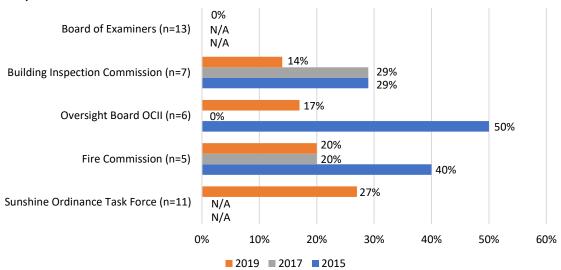

| File No. | 200392 | Committee Item No | 1 |
|----------|--------|-------------------|---|
| _        |        | Board Item No.    |   |