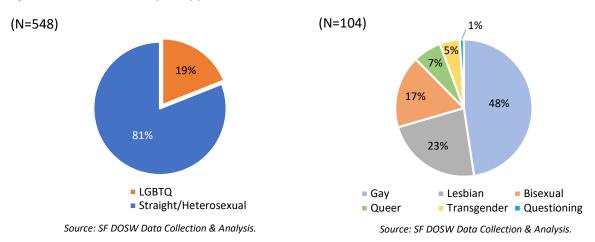

rancisco policy bodies. Recent research estimates the national LGBT population is 4.5%. The LGBT population of the San Francisco and greater Bay Area is estimated to rank the highest of U.S. cities at 6.2%, while a 2006 survey found that 15.4% of adults in San Francisco identify as LGBT.

Of the appointees who responded to this question, 19% identify as LGBTQ and 81% identify as straight or heterosexual. Of the LGBTQ appointees, 48% identify as gay, 23% as lesbian, 17% as bisexual, 7% as queer, 5% as transgender, and 1% as questioning. Data on LGBTQ identity by race was not captured. Efforts to capture data on LGBTQ identity by race for future reports would enable more intersectional analysis.

Figure 14: LGBTQ Identity of Appointees, 2019

Figure 15: LGBTQ Population of Appointees, 2019



## E. Disability Status

Overall, 12% of adults in San Francisco have one or more disabilities, and when broken down by gender, 6.2% are women and 5.7% are men. Disability data for transgender and gender non-conforming individuals in San Francisco is currently unavailable. Data on disability was obtained from 516, or 70%, of the 714 appointees who participated in the survey. Of the 516 appointees, 11.2% reported to have one

<sup>&</sup>lt;sup>5</sup> Frank Newport, "In U.S., Estimate of LGBT Population Rises to 4.5%," *GALLUP* (May 22, 2018) https://news.gallup.com/poll/234863/estimate-lgbt-population-rises.aspx.

<sup>&</sup>lt;sup>6</sup> Gary J. Gates and Frank Newport, "San Francisco Metro Area Ranks Highest in LBGT Percentage," *GALLUP* (March 20, 2015) https://news.gallup.com/poll