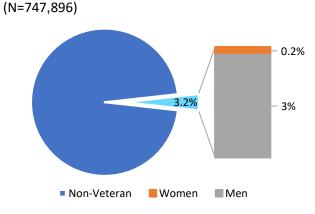

r More Disabilities by Gender, 2019



#### F. Veteran Status

Overall, 3.2% of the adult population in San Francisco has served in the military. There is a considerable difference by gender, as male veterans are 3% and female veterans are 0.2% of the population. Data on veteran status was obtained from 494, or 67%, of appointees who participated in the survey. Of the 494 appointees who responded to this question, 7.1% have served in the military. Like the San Francisco population, there is a large difference by gender, as men comprise 5.7% and women make up only 1.2% of the total number of veteran appointees. Of participating appointees, 0.2% of veterans are trans women. Veteran status data on transgender and gender non-conforming individuals in San Francisco is currently unavailable.







#### Figure 19: Appointees with Military Service, 2019



Source: SF DOSW Data Collection & Analysis.

#### G. Policy Bodies by Budget

This report also examines whether policy bodies with the largest and smallest budget sizes and other characteristics are demographically representative of the San Francisco population. In this section, budget size is used as a proxy for influence. Although this report has expanded the scope of analysis to include more policy bodies compared to previous reports, this section of analysis was limited to Commissions and Boards with decision-making authority and whose members file financial disclosures with the Ethics Commission. The purpose of this analysis is to evaluate the demographics for the spectrum of budgetary influence of policy bodies with decisi