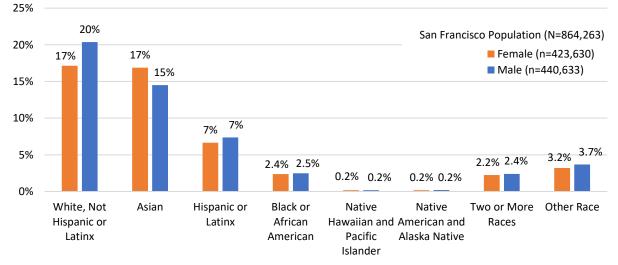

ively. Asian men and women are both greatly underrepresented with Asian women making up 11% of appointees compared to 17% of the population while Asian men comprise 7% of appointees and 15% of the population. Latinx men and women are also underrepresented, particularly Latinx women, who are 3% of appointees and 7% of the population, while Latinx men are 5% of appointees and 7% of the population. Black or African American men and women are well-represented with Black women comprising 9% of appointees and Black men comprising 5% of appointees. Pacific Islander men and women, and multiethnic women also exceed parity with the population. Although Native American men and women make up only 0.4% of San Francisco's population, none of the surveyed appointees identified themselves as such.









### Figure 13: San Francisco Population by Race/Ethnicity, 2019

Source: 2017 American Community Survey 5-Year Estimates.

## D. LGBTQ Identity

Lesbian, gay, bisexual, transgender, queer, and questioning (LGBTQ) identity data was collected from 548, or 75%, of the 741 surveyed appointees, which is much more data on LGBTQ identity compared to previous reports. Due to limited and outdated information on the population of the LGBTQ community in San Francisco, it is difficult to adequately assess the representation of the LGBTQ community. However, compared to available San Francisco, larger Bay Area, and national data, the LGBTQ community is well represented on San Francisco policy bodies. Recent research estimates the national LGBT population is 4.5%.<sup>5</sup> The LGBT population of the