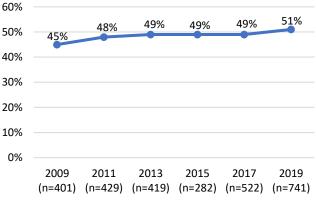

ith advisory function whose members do *not* submit financial disclosures to the Ethics Commission. This report examines policy bodies and appointees both comprehensively as a whole and separately by the two categories.

The 2019 Gender Analysis evaluates the representation of women; people of color; lesbian, gay, bisexual, transgender, queer, and questioning (LGBTQ) individuals; people with disabilities; and veterans on San Francisco policy bodies.

## **Key Findings**

## Gender

- Women's representation on policy bodies is 51%, slightly above parity with the San Francisco female population of 49%.
- Since 2009, there has been a small but steady increase in the representation of women on San Francisco policy bodies.

## **10-Year Comparison of Representation of Women on Policy Bodies**



Source: SF DOSW Data Collection & Analysis.

<sup>&</sup>lt;sup>1</sup> "List of City Boards, Commissions, and Advisory Bodies Created by Charter, Ordinance, or Statute," Office of the City Attorney, https://www.sfcityattorney.org/wp-content/uploads/2016/01/Commission-List-08252017.pdf, (August 25, 2017).

### **Race and Ethnicity**

- People of color are underrepresented on policy bodies compared to the population. Although people of color comprise 62% of San Francisco's population, just 50% of appointees identify as a race other than white.
- While the overall representation of people of color has increased between 1
   2009 and 2019, as the Department collected data on more appointees, the representation of people of color has decreased over the last few years. The percentage of appoi