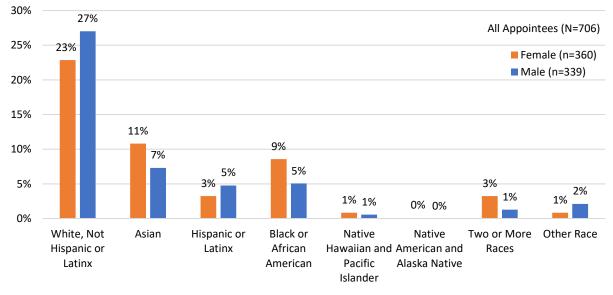

espectively. Asian men and women are both greatly underrepresented with Asian women making up 11% of appointees compared to 17% of the population while Asian men comprise 7% of appointees and 15% of the population. Latinx men and women are also underrepresented, particularly Latinx women, who are 3% of appointees and 7% of the population, while Latinx men are 5% of appointees and 7% of the population. Black or African American men and women are well-represented with Black women comprising 9% of appointees and Black men comprising 5% of appointees. Pacific Islander men and women, and multiethnic women also exceed parity with the population. Although Native American men and women make up only 0.4% of San Francisco's population, none of the surveyed appointees identified themselves as such.









### Figure 13: San Francisco Population by Race/Ethnicity, 2019

Source: 2017 American Community Survey 5-Year Estimates.

## D. LGBTQ Identity

Lesbian, gay, bisexual, transgender, queer, and questioning (LGBTQ) identity data was collected from 548, or 75%, of the 741 surveyed appointees, which is much more data on LGBTQ identity compared to previous reports. Due to limited and outdated information on the population of the LGBTQ community in San Francisco, it is difficult to adequately assess the representation of the LGBTQ community. However, compared to available San Francisco, larger Bay Area, and national data, the LGBTQ community is well represented on San Francisco policy bodies. Recent research estimates the national LGBT population is 4.5%.<sup>5</sup> The LGBT population