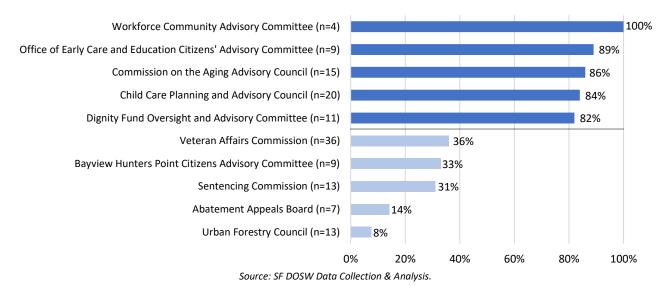

& Analysis.

In addition to Commissions and Boards, Advisory Bodies were examined for the highest and lowest percentages of women. This is the first year such bodies have been included, thus comparison to previous years is unavailable. Figure 9 below displays the five Advisory Bodies with the highest and the five with the lowest representations of women. The Workforce Community Advisory Committees has the greatest representation of women at 100%, followed by the Office of Early Care and Education Citizen's Advisory Committee at 89%. The Advisory Bodies with the lowest percentage of women are the Urban Forestry Council at 8% of the 13-member body and the Abatement Appeals Board at 14% of the 7-member body.

## Figure 5: Advisory Bodies with the Highest and Lowest Percentage of Women, 2019



10

## B. Race and Ethnicity

Data on racial and ethnic identity was collected for 706, or 95%, of the 741 surveyed appointees. Although half of appointees identify as a race or ethnicity other than white or Caucasian, people of color are still underrepresented compared to the San Francisco population of 62%. The representation of people of color has increased since 2009 but has decreased following 2015. The number of appointees analyzed increased substantially in 2017 and 2019 compared to 2015, and these larger data samples have coincided with smaller percentages of people of color. The percentage decrease following 2017 could be partially due to the inclusion of more policy and advisory bodies, as the representation of people of color on Commissions and Boards dropped only slightly fro