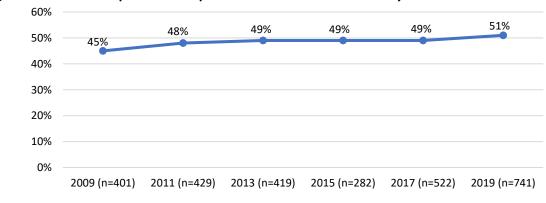

ng comparison to previous years, detailing the variables of gender, race/ethnicity, LGBTQ identity, disability, veteran status, and policy body characteristics of budget size, decision-making authority, and appointment authority.

## A. Gender

On San Francisco policy bodies, 51% of appointees identify as women, which is slightly above parity compared to the San Francisco female population of 49%. The representation of women remained stable at 49% from 2013 until 2017. This year, the representation of women increased by 2 percentage points, which could be partly due to the larger sample size used in this year's analysis compared to previous years. A 10-year comparison shows that the representation of women appointees has gradually increased since 2009 by a total of six percentage points.





Source: SF DOSW Data Collection & Analysis.

Figures 3 and 4 analyze Commissions and Boards. Figure 3 showcases the five Commissions and Boards with the highest representation of women appointees as compared to 2015 and 2013. The Children and Families (First Five) Commission and the Commission on the Status of Women are currently comprised of all women appointees. This finding has been consistent for the Commission on the Status of Women in 2015 and 2017. While the Ethics Commission has 100% women appointees, much more than 2015 and 2017, its small size of five appointees means that minimal changes in its demographic composition greatly impacts percentages. This is also the case for other policy bodies with a small number of members. The Library Commission and the Commission on the Env