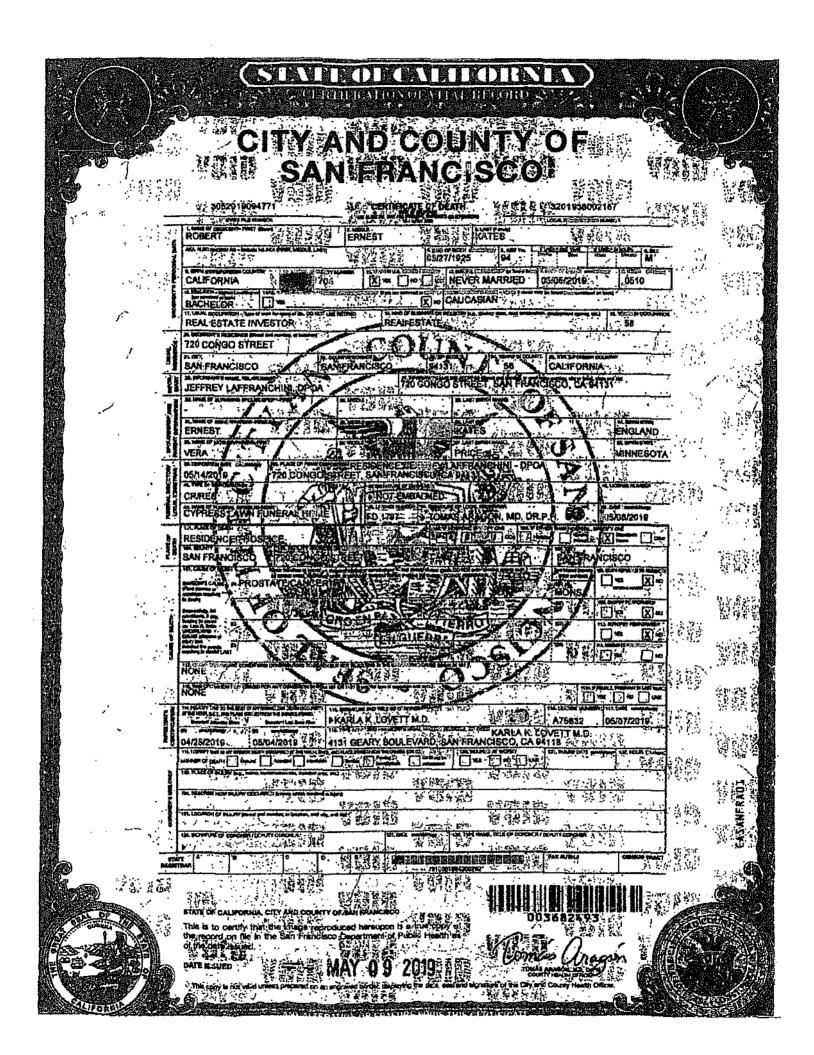

document.
State of California
)

)

County of San Francisco

On  $\underline{\mathcal{J}}_{\underline{\mathcal{U}}\underline{\mathcal{I}}}, \underline{\mathcal{Y}}, \underline{2019}$ , before me, Andrea L. Pierotti, notary public, personally appeared JEFFREY C. LAFFRANCHINI, who proved to me on the basis of satisfactory evidence to be the person whose name is subscribed to the within instrument and acknowledged to me that he executed the same in his authorized capacity, and that by his signature on the instrument the person, or the entity upon behalf of which the person acted, executed the instrument.

I certify under PENALTY OF PERJURY under the laws of the State of California that the foregoing paragraph is true and correct.

WITNESS my hand and official seal.

1110 Andrea L. Pieroffi



| Peter J. Tamases, Attorney at Law<br>26 O'Farrell Street, Suite 1005<br>San Francisco, CA 94108<br>Tr | Ttl Fd         \$10.00         Nbr-0000794191           REEL G887 IMAGE 0175         ofa/FT/1-2         %           ust Transfer Deed         Block//34Lot 2         % |
|-------------------------------------------------------------------------------------------------------|------------------------------------------------------------------------------------------------------------------------------------------------------------------------|
| · ·                                                                                                   |