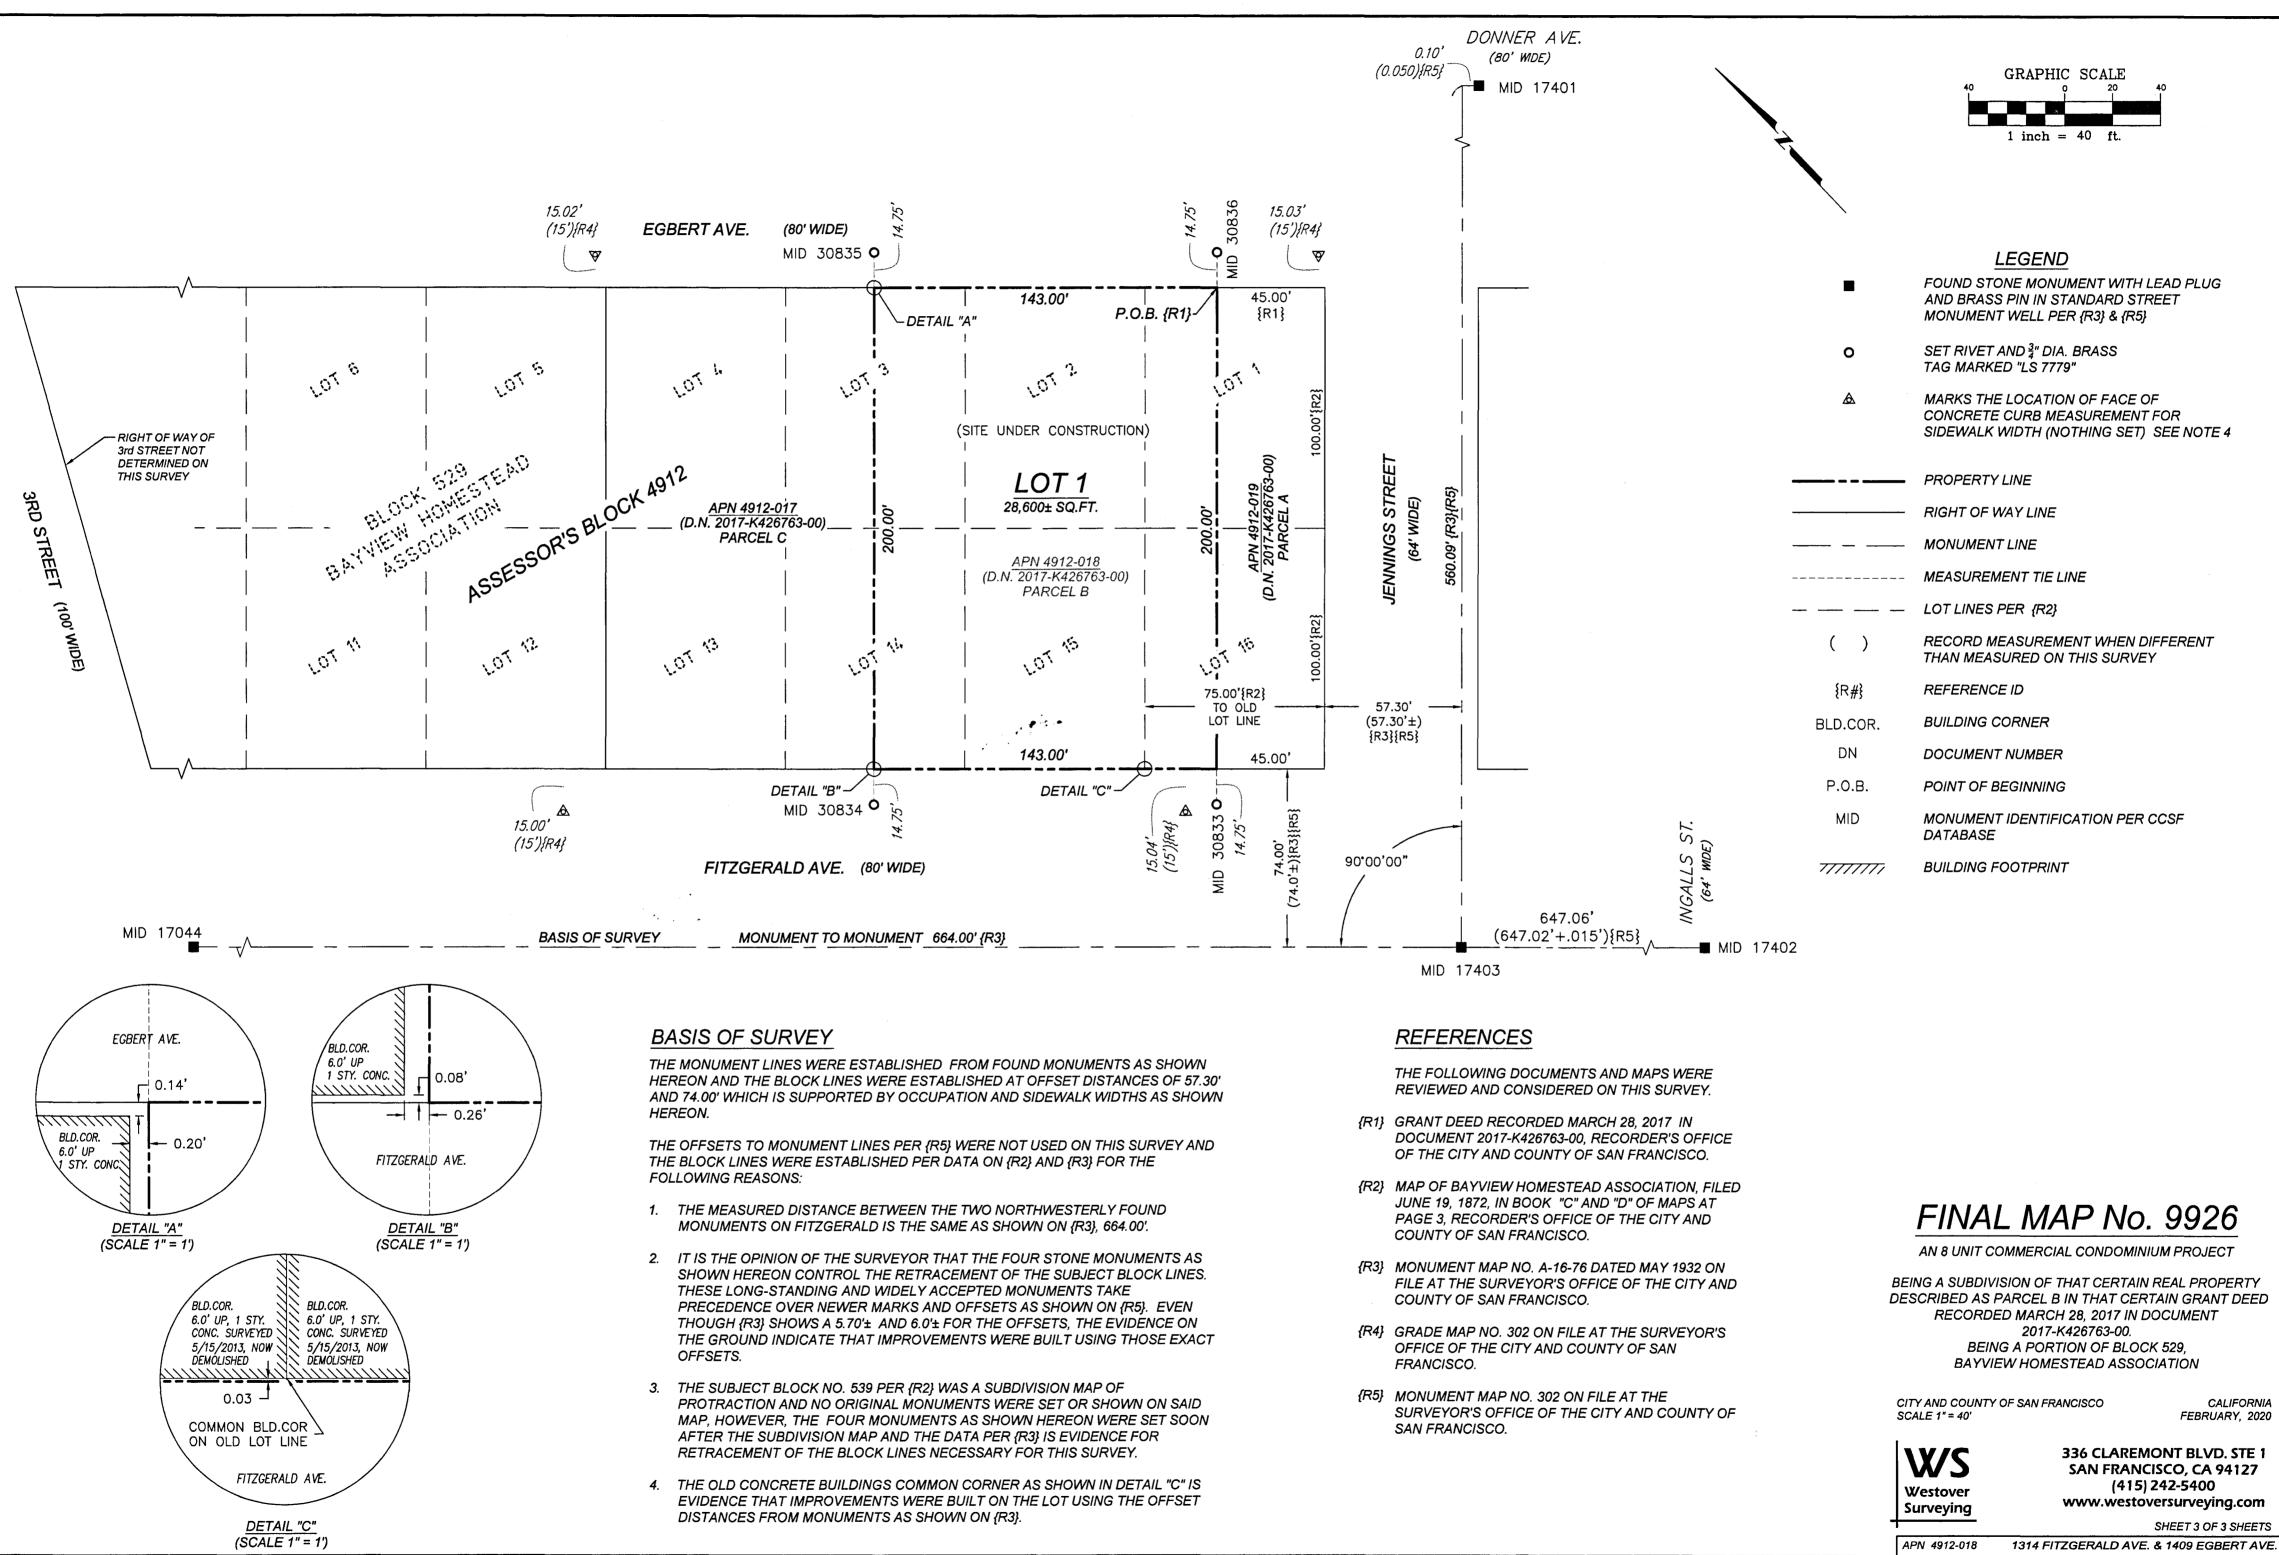

ATION SHOWN HEREON EXISTED AS OF THE FIELD SURVEY COMPLETION DATE, UNLESS OTHERWISE NOTED. (SEE NOTE 5)

IF THE TAGS "LS-7779" ARE DESTROYED DURING CONSTRUCTION, THEY WILL BE RESET UPON COMPLETION OF CONSTRUCTION.



AN 8 UNIT COMMERCIAL CONDOMINIUM PROJECT

BEING A SUBDIVISION OF THAT CERTAIN REAL PROPERTY DESCRIBED AS PARCEL B IN THAT CERTAIN GRANT DEED RECORDED MARCH 28, 2017 IN DOCUMENT 2017-K426763-00. BEING A PORTION OF BLOCK 529, BAYVIEW HOMESTEAD ASSOCIATION

CITY AND COUNTY OF SAN FRANCISCO



336 CLAREMONT BLVD. STE 1 SAN FRANCISCO, CA 94127 (415) 242-5400 www.westoversurveying.com

CALIFORNIA FEBRUARY, 2020

SHEET 2 OF 3 SHEETS

1314 FITZGERALD AVE. & 1409 EGBERT AVE. APN 4912-018

## THE PROPOSED ASSESSOR PARCEL NUMBERS SHOWN SHOULD NOT BE RELIED UPON FOR ANY OTHER PURPOSE.





SHEET 3 OF 3 SHEETS