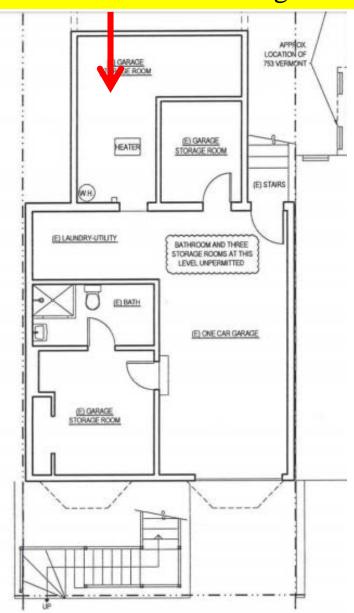

# **Unauthorized Dwelling Unit**

Window Not Shown On Plans

## "Bonus Room And Bath In Basement Area"

## "Lower 1 Bedroom"

# "Bonus Room And Bath In The Garage"