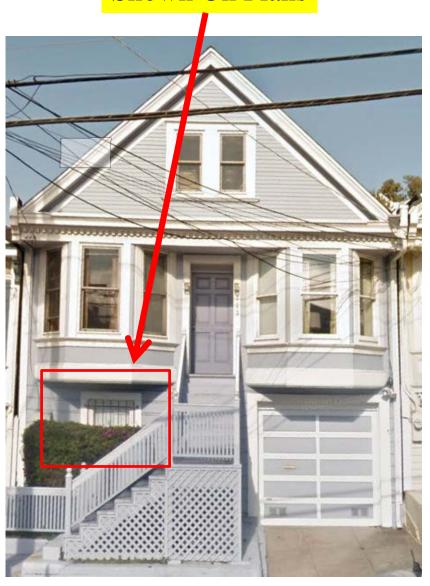

San Francisco, CA 94102

DR Requestor:

Meg McKnight, c/o Ryan Patterson,

753 Vermont Street San Francisco, CA 94110

Staff Contact:

David Winslow - (415) 575-9159

david.winslow@sfgov.org

ADOPTING FINDINGS RELATED TO NOT TAKING DISCRETIONARY REVIEW OF RECORD NO. 2017-014666DRP AND THE APPROVAL OF BUILDING PERMIT APPLICATION NO. 2017.1027.2504 PROPOSING CONSTRUCTION OF A TWO-STORY HORIZONTAL ADDITION TO AN EXISTING 3-STORY, AND BUILDING PERMIT APPLICATION NO 2019,0403.7052 TO LEGALIZE THE UNAUTHORIZZED DWELLING UNIT AT A ONE-FAMILY RESIDENCE AT 743 VERMONT STREET WITHIN THE RH-2 (RESIDENTIAL, HOUSE, TWO-FAMILY) ZONING DISTRICT AND A 40-X HEIGHT AND BULK DISTRICT.