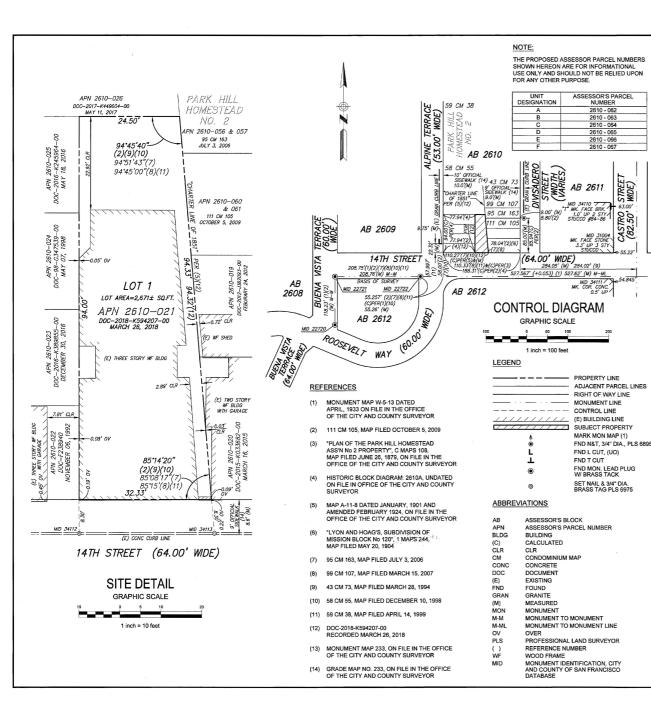

## FINAL MAP No. 9714

A SIX (6) RESIDENTIAL UNIT CONDOMINIUM PROJECT A SUBDIVISION OF THAT REAL PROPERTY DESCRIBED IN

| THAT CERTAIN DEED RECORDED ON MARCH 26, 2018 AS DOC-2018-K594207-00, OFFICIAL RECORDS BEING ALL OF LOT NO. 4 AND A PORTION OF NO. 3 IN BLOCK "C". PARK HILL HOMESTEAD NO. 2                                                                                                                                                                                                                                                                                                           |
|---------------------------------------------------------------------------------------------------------------------------------------------------------------------------------------------------------------------------------------------------------------------------------------------------------------------------------------------------------------------------------------------------------------------------------------------------------------------------------------|
| CLERK'S STATEMENT                                                                                                                                                                                                                                                                                                                                                                                                                                                                     |
| I, ANGELA CALVILLO, CLERK OF THE BOARD OF SUPERVISORS OF THE CITY AND COUNTY OF SAN FRANCISCO, STATE OF CALIFORNIA, HEREBY STATE THAT SAID BOARD OF SUPERVISORS                                                                                                                                                                                                                                                                                                                       |
| BY ITS MOTION NO. $M20-88$ ADOPTED                                                                                                                                                                                                                                                                                                                                                                                                                                                    |
| By its motion no. $\frac{M2088}{\text{July }14}$ adopted $\frac{July 14}{\text{Final Map no. 9714"}}$ , 20 $\frac{20}{\text{approved this map entitled}}$                                                                                                                                                                                                                                                                                                                             |
| IN TESTIMONY WHEREOF, I HAVE HEREUNTO SUBSCRIBED MY HAND AND CAUSED THE SEAL OF THE OFFICE TO BE AFFIXED.                                                                                                                                                                                                                                                                                                                                                                             |
| BY:                                                                                                                                                                                                                                                                                                                                                                                                                                                                                   |
| CLERK OF THE BOARD OF SUPERVISORS<br>CITY AND COUNTY OF SAN FRANCISCO<br>STATE OF CALIFORNIA                                                                                                                                                                                                                                                                                                                                                                                          |
| TAX STATEMENT                                                                                                                                                                                                                                                                                                                                                                                                                                                                         |
| I, ANGELA CALVILLO, CLERK OF THE BOARD OF SUPERVISORS OF THE CITY AND COUNTY OF SAN FRANCISCO, STATE OF CALIFORNIA, DO HEREBY STATE THAT THE SUBDIVIDER HAS FILED A STATEMENT FROM THE TREASURER AND TAX COLLECTOR OF THE CITY AND COUNTY OF SAN FRANCISCO, SHOWING THAT ACCORDING TO THE RECORDS OF HIS OR HER OFFICE THERE ARE NO LIENS AGAINST THIS SUBDIVISION OR ANY PART THEREOF FOR UNPAID STATE, COUNTY, MUNICIPAL OR LOCAL TAXES, OR SPECIAL ASSESSMENTS COLLECTED AS TAXES. |
| DATED 20 DAY OF July 2020                                                                                                                                                                                                                                                                                                                                                                                                                                                             |
| CLERK OF THE BOARD OF SUPERVISORS CITY AND COUNTY OF SAN FRANCISCO STATE OF CALIFORNIA BOARD OF SUPERVISOR'S APPROVAL                                                                                                                                                                                                                                                                                                                                                                 |
| ONJuly 14                                                                                                                                                                                                                                                                                                                                                                                                                                                                             |
| SUPERVISOR'S OF THE CITY AND COUNTY OF SAN FRANCISCO, STATE OF CALIFORNIA APPROVED AND PASSED                                                                                                                                                                                                                                                                                                                                                                                         |
| MOTION No. $M20-88$ , a copy of which is on file in the office of                                                                                                                                                                                                                                                                                                                                                                                                                     |
| THE BOARD OF SUBERMISOR'S IN FILE NO. 200730                                                                                                                                                                                                                                                                                                                                                                                                                                          |

| 1  | [Final Map No. 9714 - 1046-14th Street]                                                        |
|----|------------------------------------------------------------------------------------------------|
| 2  |                                                                                                |
| 3  | Motion approving Final Map No. 9714, a six residential unit condominium project,               |
| 4  | located at 1046-14th Street, being a subdivision of Assessor's Parcel Block No. 2610,          |
| 5  | Lot No. 021; and adopting findings pursuant to the General Plan, and the eight priority        |
| 6  | policies of Planning Code, Section 101.1.                                                      |
| 7  |                                                                                                |
| 8  | MOVED, That the certain map entitled "FINAL MAP No. 9714", a six residential unit              |
| 9  | condominium project, located at 1046 14th Street, being a subdivision of Assessor's Parcel     |
| 10 | Block No. 2610, Lot No. 021, comprising four sheets, approved June 9, 2020, by Department      |
| 11 | of Public Works Order No. 203253 is hereby approved and said map is adopted as an Official     |
| 12 | Final Map No. 9714; and, be it                                                                 |
| 13 | FURTHER MOVED, That the San Francisco Board of Supervisors adopts as its own                   |
| 14 | and incorporates by reference herein as though fully set forth the findings made by the        |
| 15 | Planning Department, by its letter dated October 29, 2019, that the proposed subdivision is    |
| 16 | consistent with the General Plan, and the eight priority policies of Planning Code, Section    |
| 17 | 101.1; and, be it                                                                              |
| 18 | FURTHER MOVED, That the San Francisco Board of Supervisors hereby authorizes                   |
| 19 | the Director of the Department of Public Works to enter all necessary recording information on |
| 20 | the Final Map and authorizes the Clerk of the Board of Supervisors to execute the Clerk's      |
| 21 | Statement as set forth herein; and, be it                                                      |
| 22 | FURTHER MOVED, That approval of this map is also conditioned upon compliance by                |
| 23 | the subdivider with all applicable provisions of the San Francisco Subdivision Code and        |
| 24 | amendments thereto.                                                                            |
| 25 |                                                                                                |

## City and County of San Francisco Tails

City Hall 1 Dr. Carlton B. Goodlett Place San Francisco, CA 94102-4689

**Motion: M20-088** 

File Number: 200730 Date Passed: July 14, 2020

Motion approving Final Map No. 9714, a six residential unit condominium project, located at 1046-14th Street, being a subdivision of Assessor's Parcel Block No. 2610, Lot No. 021; and adopting findings pursuant to the General Plan, and the eight priority policies of Planning Code, Section 101.1.