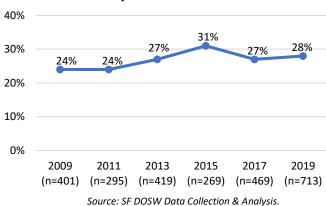

or on Policy Bodies



Source: SF DOSW Data Collection & Analysis.

As found in previous reports, Latinx and Asian groups are underrepresented on San Francisco policy bodies compared to the population. Latinx individuals are 14% of the population but make up only 8% of appointees. Asian individuals are 31% of the population but make up only 18% of appointees.

## Race and Ethnicity by Gender

- On the whole, women of color are 32% of the San Francisco population, and 28% of appointees. Although still below parity, 28% is a slight increase compared to 2017, which showed 27% women of color appointees.
- Meanwhile, men of color are underrepresented at 21% of appointees compared to 31% of the San Francisco population.

# 10-Year Comparison of Representation of Women of Color on Policy Bodies



- ➤ Both White women and men are overrepresented on San Francisco policy bodies. White women are 23% of appointees compared to 17% of the San Francisco population. White men are 26% of appointees compared to 20% of the population.
- ▶ Black and African American women and men are well-represented on San Francisco policy bodies. Black women are 9% of appointees compared to 2.4% of the population, and Black men are 5% of appointees compared to 2.5% of the population.
- Latinx women are 7% of the San Francisco population but 3% of appointees, and Latinx men are 7% of the population but 5% of appointees.
- Asian women are 17% of the San Francisco population but 11% of appointees, and Asian men are 15% of the population but just 7% of appointees.

#### **Additional Demographics**

- Out of the