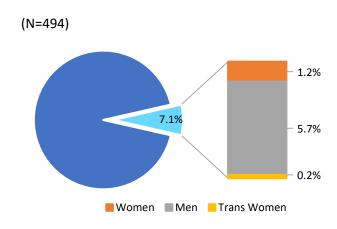

erans are 0.2% of the population. Data on veteran status was obtained from 494, or 67%, of appointees who participated in the survey. Of the 494 appointees who responded to this question, 7.1% have served in the military. Like the San Francisco population, there is a large difference by gender, as men comprise 5.7% and women make up only 1.2% of the total number of veteran appointees. Of participating appointees, 0.2% of veterans are trans women. Veteran status data on transgender and gender non-conforming individuals in San Francisco is currently unavailable.

Figure 18: San Francisco Adult Population with Military Service by Gender, 2017

(N=747,896)

3.2%

Non-Veteran Women Men

Source: 2017 American Community Survey 5-Year Estimates.

Figure 19: Appointees with Military Service, 2019



### G. Policy Bodies by Budget

This report also examines whether policy bodies with the largest and smallest budget sizes and other characteristics are demographically representative of the San Francisco population. In this section, budget size is used as a proxy for influence. Although this report has expanded the scope of analysis to include more policy bodies compared to previous reports, this section of analysis was limited to Commissions and Boards with decision-making authority and whose members file financial disclosures with the Ethics Commission. The purpose of this analysis is to evaluate the demographics for the spectrum of budgetary influence of policy bodies with decision-making authority in San Francisco.

Overall, appointees from the 10 largest budgeted Commissions and Bo