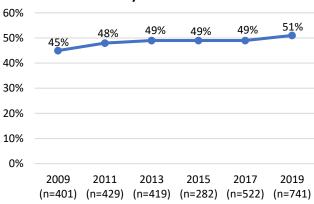

with advisory function whose members do not submit financial disclosures to the Ethics Commission. This report examines policy bodies and appointees both comprehensively as a whole and separately by the two categories.

The 2019 Gender Analysis evaluates the representation of women; people of color; lesbian, gay, bisexual, transgender, queer, and questioning (LGBTQ) individuals; people with disabilities; and veterans on San Francisco policy bodies.

## **Key Findings**

#### Gender

- Women's representation on policy bodies is 51%, slightly above parity with the San Francisco female population of 49%.
- Since 2009, there has been a small but steady increase in the representation of women on San Francisco policy bodies.

# **10-Year Comparison of Representation of Women on Policy Bodies**



<sup>&</sup>lt;sup>1</sup> "List of City Boards, Commissions, and Advisory Bodies Created by Charter, Ordinance, or Statute," Office of the City Attorney, https://www.sfcityattorney.org/wp-content/uploads/2016/01/Commission-List-08252017.pdf, (August 25, 2017).

### Race and Ethnicity

- People of color are underrepresented on policy bodies compared to the population. Although people of color comprise 62% of San Francisco's population, just 50% of appointees identify as a race other than white.
- While the overall representation of people of color has increased between 2009 and 2019, as the Department collected data on more appointees, the representation of people of color has decreased over the last few years. The percentage of appointees of color decreased from 53% in 2017 to 49% in 20