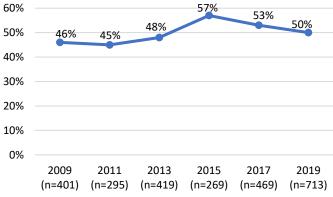

es Created by Charter, Ordinance, or Statute," Office of the City Attorney, https://www.sfcityattorney.org/wp-content/uploads/2016/01/Commission-List-08252017.pdf, (August 25, 2017).

### Race and Ethnicity

- People of color are underrepresented on policy bodies compared to the population. Although people of color comprise 62% of San Francisco's population, just 50% of appointees identify as a race other than white.
- While the overall representation of people of color has increased between 2009 and 2019, as the Department collected data on more appointees, the representation of people of color has decreased over the last few years. The percentage of appointees of color decreased from 53% in 2017 to 49% in 2019.

# 10-Year Comparison of Representation of People of Color on Policy Bodies



Source: SF DOSW Data Collection & Analysis.

As found in previous reports, Latinx and Asian groups are underrepresented on San Francisco policy bodies compared to the population. Latinx individuals are 14% of the population but make up only 8% of appointees. Asian individuals are 31% of the population but make up only 18% of appointees.

## Race and Ethnicity by Gender

- On the whole, women of color are 32% of the San Francisco population, and 28% of appointees. Although still below parity, 28% is a slight increase compared to 2017, which showed 27% women of color appointees.
- Meanwhile, men of color are underrepresented at 21% of appointees compared to 31% of the San Francisco population.

# 10-Year Comparison of Representation of Women of Color on Policy Bodies



- ➤ Both White wome