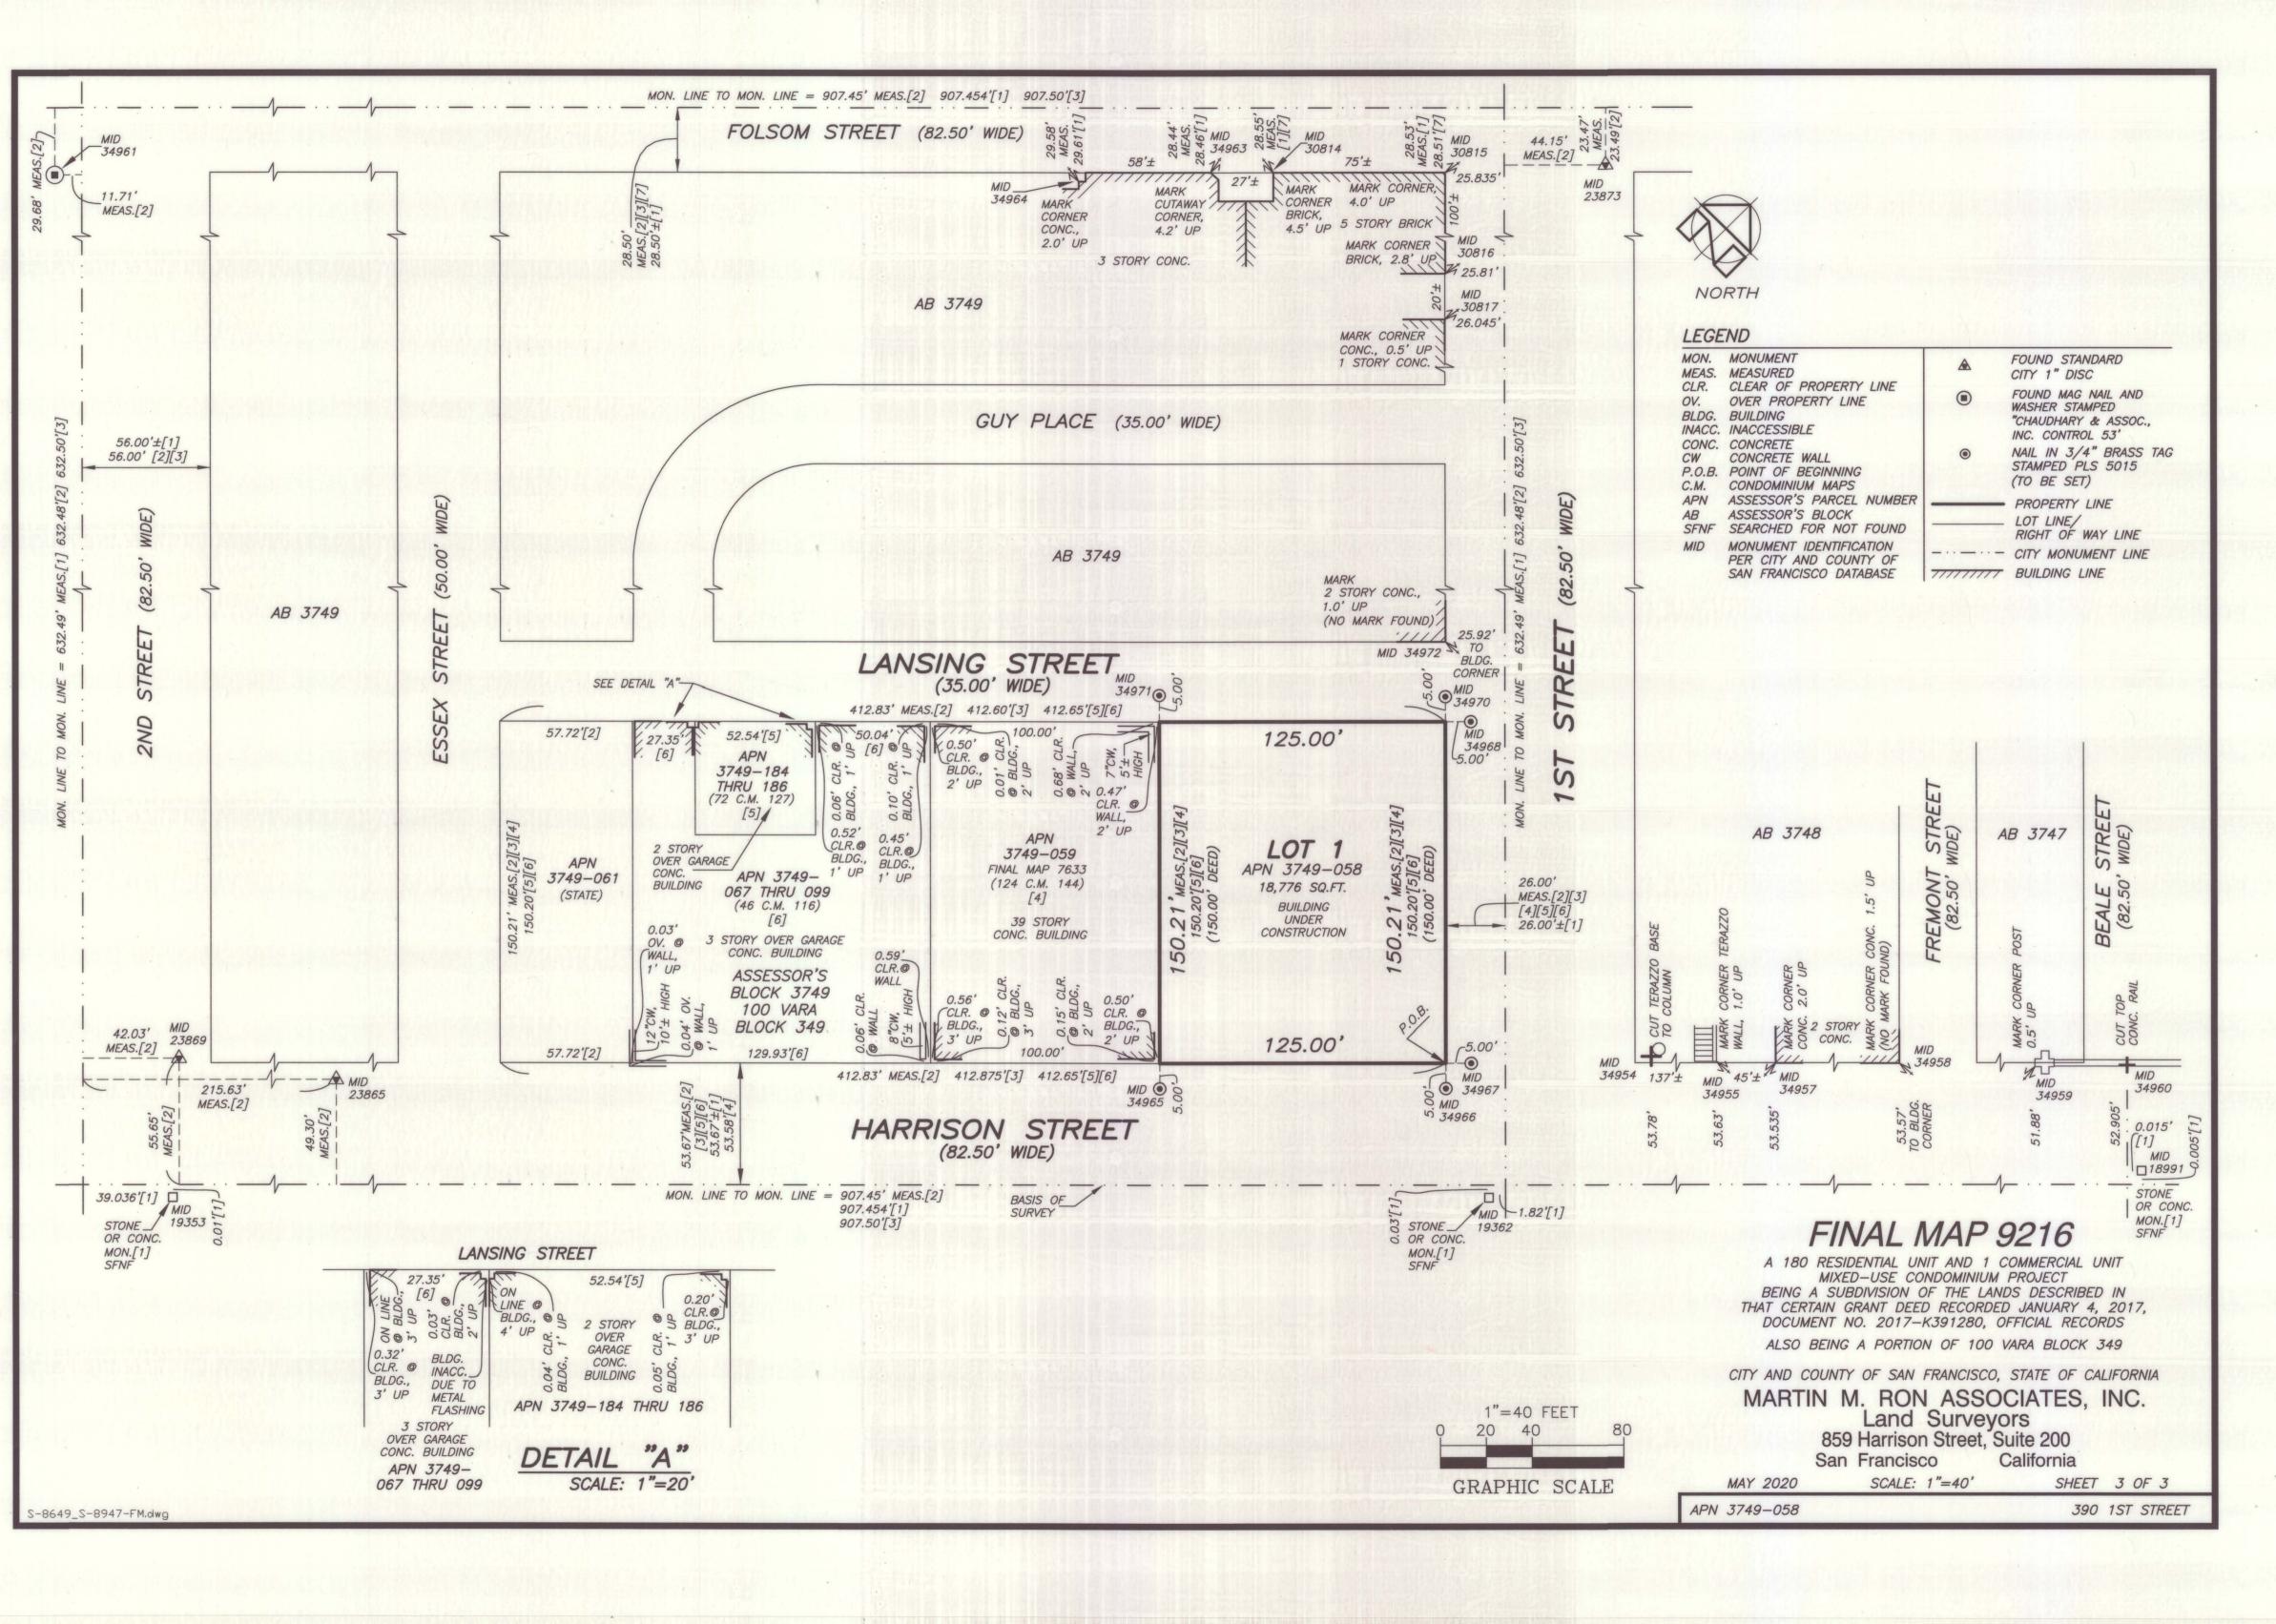

Subject:

Final Map No. 9216 - 390 First Street

On August 11, 2020, the Board of Supervisors approved Map 9216; the certification is below. Additionally, I have attached the Tax Statement, stating there are no liens against this subdivision or any part thereof for unpaid state, county, municipal or local taxes, or special assessments collected as taxes.

### FINAL MAP 9216

A 180 RESIDENTIAL UNIT AND 1 COMMERCIAL UNIT MIXED—USE CONDOMINIUM PROJECT BEING A SUBDIVISION OF THE LANDS DESCRIBED IN THAT CERTAIN GRANT DEED RECORDED JANUARY 4, 2017, DOCUMENT NO. 2017—K391280, OFFICIAL RECORDS ALSO BEING A PORTION OF 100 VARA BLOCK 349