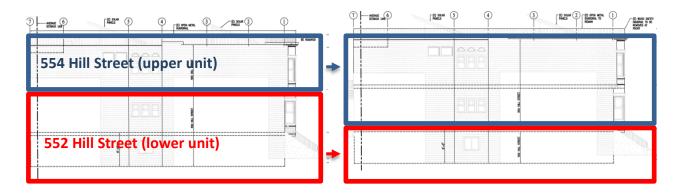

# NOTICE TO BOARD OF SUPERVISORS OF APPEAL FROM ACTION OF THE CITY PLANNING COMMISSION

| Notice is hereby given of an appeal to the Board of Supervisors from the following action of the Cit Planning Commission.         |
|-----------------------------------------------------------------------------------------------------------------------------------|
| The property is located at552-554 Hill Street, San Francisco, CA 94114                                                            |
|                                                                                                                                   |
|                                                                                                                                   |
|                                                                                                                                   |
| July 9, 2020                                                                                                                      |
| Date of City Planning Commission Action  (Attach a Copy of Planning Commission's Decision)                                        |
|                                                                                                                                   |
| August 10, 2020                                                                                                                   |
| Appeal Filing Date                                                                                                                |
|                                                                                                                                   |
|                                                                                                                                   |
| The Planning Commission disapproved in whole or in part an application for reclassification of                                    |
| property, Case No                                                                                                                 |
|                                                                                                                                   |
| The Planning Commission disapproved in whole or in part an application for establishment,                                         |
| abolition or modification of a set-back line, Case No                                                                             |
|                                                                                                                                   |
| The Planning Commission approved in whole or in part an application for conditional use                                           |
| authorization, Case No                                                                                                            |
|                                                                                                                                   |
| <b>V</b>                                                                                                                          |
| The Planning Commission disapproved in whole or in part an application for conditional use authorization, Case No. 2019-000013CUA |