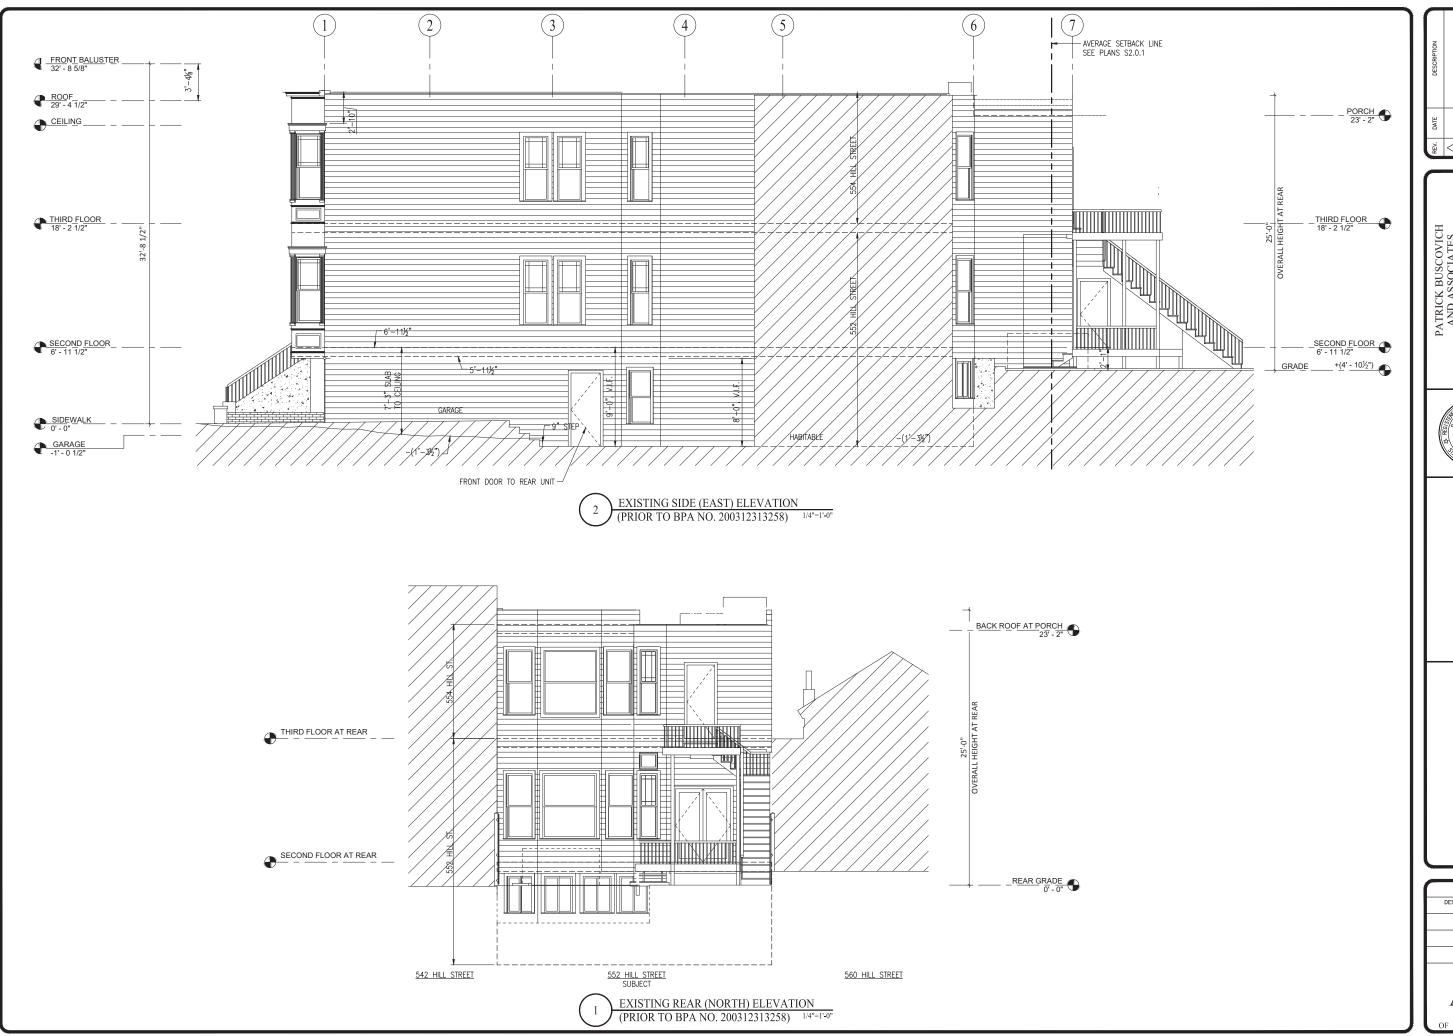

| )      |
| JOB NO.<br>18.115   |        |
| SHEET               |        |
| A3.1                |        |
| OF                  | SHEETS |





PATRICK BUSCOVICH
AND ASSOCIATES
STRUCTURAL ENGINEERS, INC.
235 MONTGOMERY STREET, SUITE 1140
SAN FRANCISCO, CALIFORNIA 94104
(415) 760-0636

No. S 06/2000 PACT CTURES

> 552-554 HILL STREET SAN FRANCISCO, CA.

> > AS-BUILT SOUTH AND WEST ELEVATIONS

DRAWN DA DESIGNED/CHECKED PB DATE SCALE AS NOTED JOB NO. 18.115 SHEET A3.1.0





ATES
NEERS, INC.

PATRICK BUSCOVICH
AND ASSOCIATES
STRUCTURAL ENGINEERS, INC.
235 MONTGOMERY STREET, SUITE 1140
SAN FRANCISCO, CALIFORNIA 94104
(415) 760-0636



552-554 HILL STREET SAN FRANCISCO, CA.

> PROPOSED SOUTH AND WEST ELEVATIONS

DRAWN
DA

DESIGNED/CHECKED
PB
DATE

SCALE
AS NOTED
JOB NO.
18.115
SHEET

A3.2





PATRICK BUSCOVICH
AND ASSOCIATES
STRUCTURAL ENGINEERS, INC.
235 MONTGOMERY STREET, SUITE 1140
SAN FRANCISCO, CALIFORNIA 94104
(415) 760-0636



552-554 HILL STREET SAN FRANCISCO, CA.

> EXISTING NORTH AND EAST ELEVATIONS

DRAWN
DA
DESIGNED/CHECKED
PB
DATE
SCALE
AS NOTED
JOB NO.
18.115
SHEET

A3.3





235 MONTGOMERY STREET, SUITE 1140 SAN FRANCISCO, CALIFORNIA 94104 (415) 760-0636

552-554 HILL STREET SAN FRANCISCO, CA.

AS-BUILT NORTH AND EAST ELEVATIONS

| DRAWN<br>DA         |
|---------------------|
| DESIGNED/CHECKED PB |
| DATE                |
| SCALE<br>AS NOTED   |
| JOB NO.<br>18.115   |
| SHEET               |
| A3.3.0              |





PATRICK BUSCOVICH
AND ASSOCIATES
STRUCTURAL ENGINEERS, INC.
235 MONTGOMERY STREET, SUITE 1140
SAN FRANCISCO, CALIFORNIA 94104
(415) 760-06