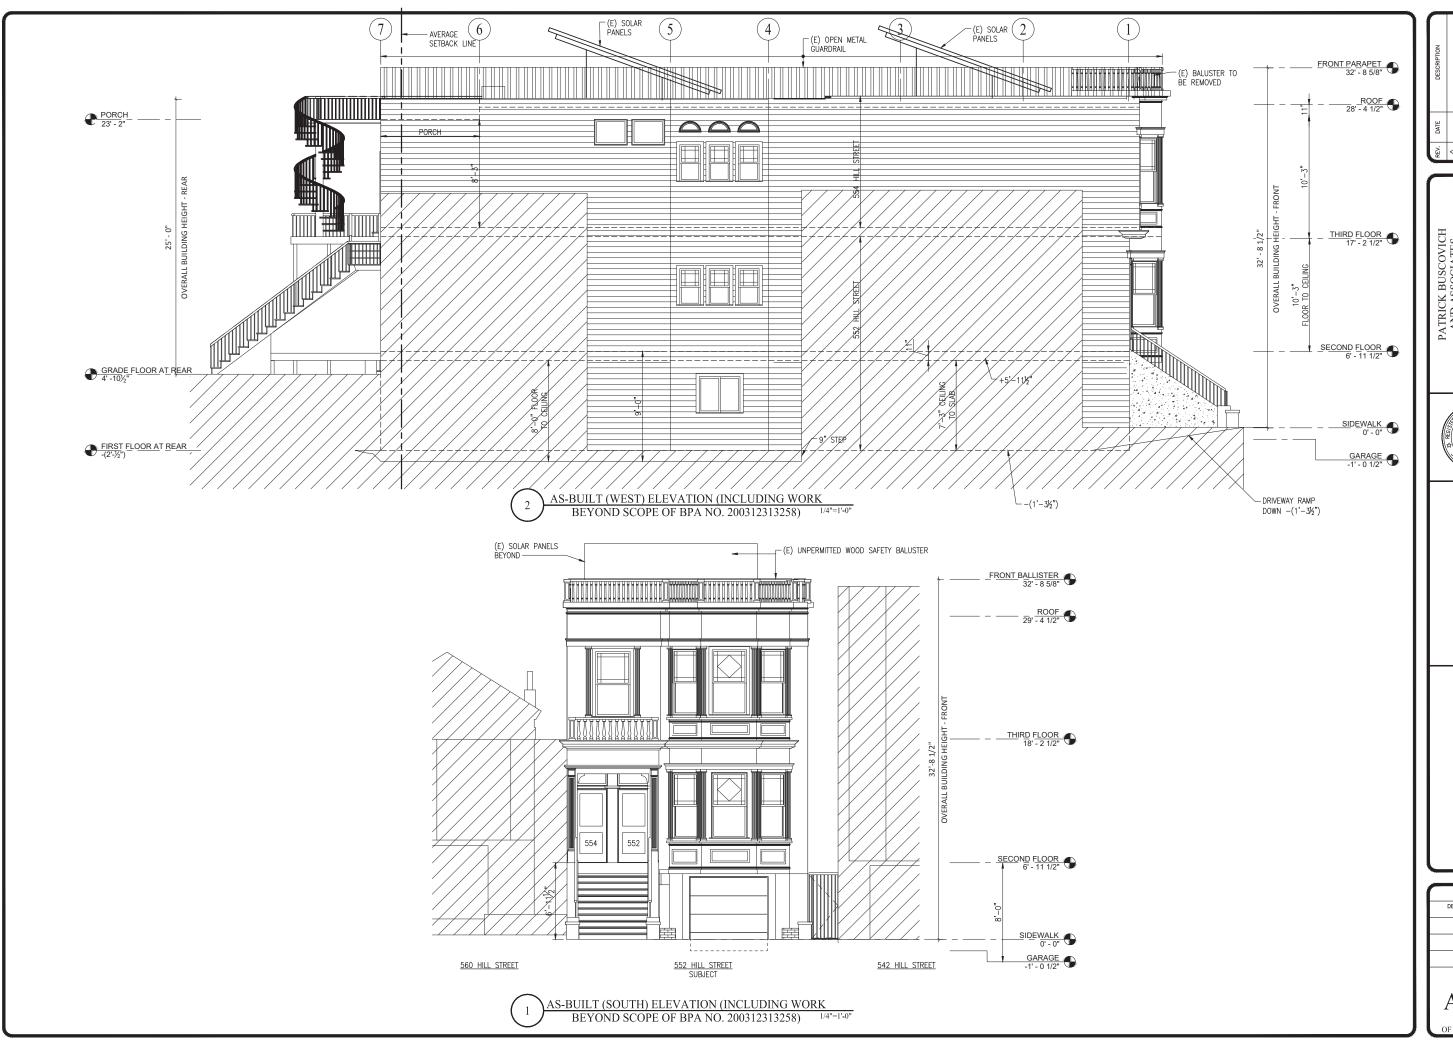

| 3054.9 SQ. FT.          |                  |

# SANBORN MAP STEMP. . SMP. 552-554 HILL STREET



PATRICK BUSCOVICH AND ASSOCIATES STRUCTURAL ENGINEERS, INC

DRAWN DA

DESIGNED/CHECKED PB

DATE SCALE AS NOTED A1.0





AS-BUILT SITE PLAN

DESIGNED/CHECKED PB
DATE















PATRICK BUSCOVICH
AND ASSOCIATES
STRUCTURAL ENGINEERS, INC.
235 MONTGOMERY STREET. SUITE 1140
SAN FRANCISCO, CALIFORNIA 94104
(415) 760-0636



552-554 HILL STREET SAN FRANCISCO, CA.

> EXISTING SOUTH AND WEST ELEVATIONS

| DRAWN<br>DA         |        |
|---------------------|--------|
| DESIGNED/CHEC<br>PB | KED    |
| DATE                |        |
| SCALE<br>AS NOTED   | )      |
| JOB NO.<br>18.115   |        |
| SHEET               |        |
| A3.1                |        |
| OF                  | SHEETS |





PATRICK BUSCOVICH
AND ASSOCIATES
STRUCTURAL ENGINEERS, INC.
235 MONTGOMERY STREET, SUITE 1140
SAN FRANCISCO, CALIFORNIA 94104
(415) 760-0636

No. S 06/2000 PACT CTURES

> 552-554 HILL STREET SAN FRANCISCO, CA.

> > AS-BUILT SOUTH AND WEST ELEVATIONS

DRAWN DA DESIGNED/CHECKED PB DATE SCALE AS NOTED JOB NO. 18.115 SHEET A3.1.0





ATES
NEERS, INC.

PATRICK BUSCOVICH
AND ASSOCIATES
STRUCTURAL ENGINEERS, INC.
235 MONTGOMERY STREET, SUITE 1140
SAN FRANCISCO, CALIFORNIA 94104
(415) 760-0636



552-554 HILL STREET SAN FRANCISCO, CA.

> PROPOSED SOUTH AND WEST ELEVATIONS

DRAWN
DA

DESIGNED/CHECKED
PB
DATE

SCALE
AS NOTED
JOB NO.
18.115
SHEET

A3.2





PATRICK BUSCOVICH
AND ASSOCIATES
STRUCTURAL ENGINEERS, INC.
235 MONTGOMERY STREET, SUITE 1140
SAN FRANCISCO, CALIFORNIA 94104
(415) 760-0636