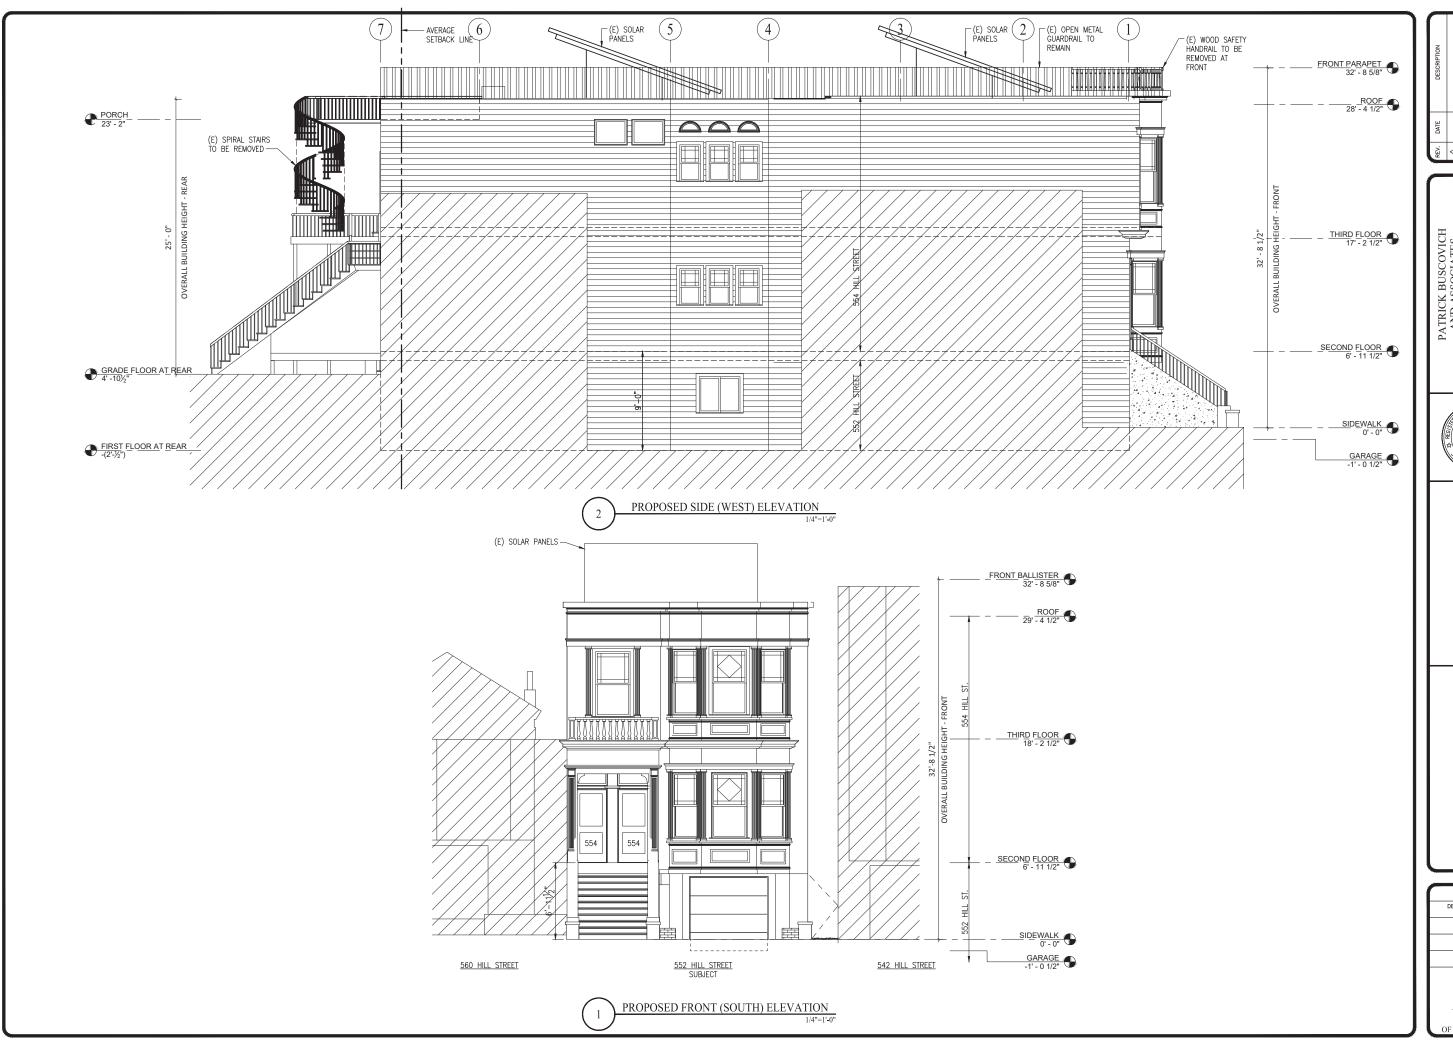

, INC.
235 MONTGOMERY STREET. SUITE 1140
SAN FRANCISCO, CALIFORNIA 94104
(415) 760-0636



552-554 HILL STREET SAN FRANCISCO, CA.

> EXISTING SOUTH AND WEST ELEVATIONS

| DRAWN<br>DA         |        |
|---------------------|--------|
| DESIGNED/CHEC<br>PB | KED    |
| DATE                |        |
| SCALE<br>AS NOTED   | )      |
| JOB NO.<br>18.115   |        |
| SHEET               |        |
| A3.1                |        |
| OF                  | SHEETS |





PATRICK BUSCOVICH
AND ASSOCIATES
STRUCTURAL ENGINEERS, INC.
235 MONTGOMERY STREET, SUITE 1140
SAN FRANCISCO, CALIFORNIA 94104
(415) 760-0636

No. S 06/2000 PACT CTURES

> 552-554 HILL STREET SAN FRANCISCO, CA.

> > AS-BUILT SOUTH AND WEST ELEVATIONS

DRAWN DA DESIGNED/CHECKED PB DATE SCALE AS NOTED JOB NO. 18.115 SHEET A3.1.0





ATES
NEERS, INC.

PATRICK BUSCOVICH
AND ASSOCIATES
STRUCTURAL ENGINEERS, INC.
235 MONTGOMERY STREET, SUITE 1140
SAN FRANCISCO, CALIFORNIA 94104
(415) 760-0636



552-554 HILL STREET SAN FRANCISCO, CA.

> PROPOSED SOUTH AND WEST ELEVATIONS

DRAWN
DA

DESIGNED/CHECKED
PB
DATE

SCALE
AS NOTED
JOB NO.
18.115
SHEET

A3.2





PATRICK BUSCOVICH
AND ASSOCIATES
STRUCTURAL ENGINEERS, INC.
235 MONTGOMERY STREET, SUITE 1140
SAN FRANCISCO, CALIFORNIA 94104
(415) 760-0636



552-554 HILL STREET SAN FRANCISCO, CA.

> EXISTING NORTH AND EAST ELEVATIONS

DRAWN
DA
DESIGNED/CHECKED
PB
DATE
SCALE
AS NOTED
JOB NO.
18.115
SHEET

A3.3





235 MONTGOMERY STREET, SUITE 1140 SAN FRANCISCO, CALIFORNIA 94104 (415) 760-0636

552-554 HILL STREET SAN FRANCISCO, CA.

AS-BUILT NORTH AND EAST ELEVATIONS

| DRAWN<br>D