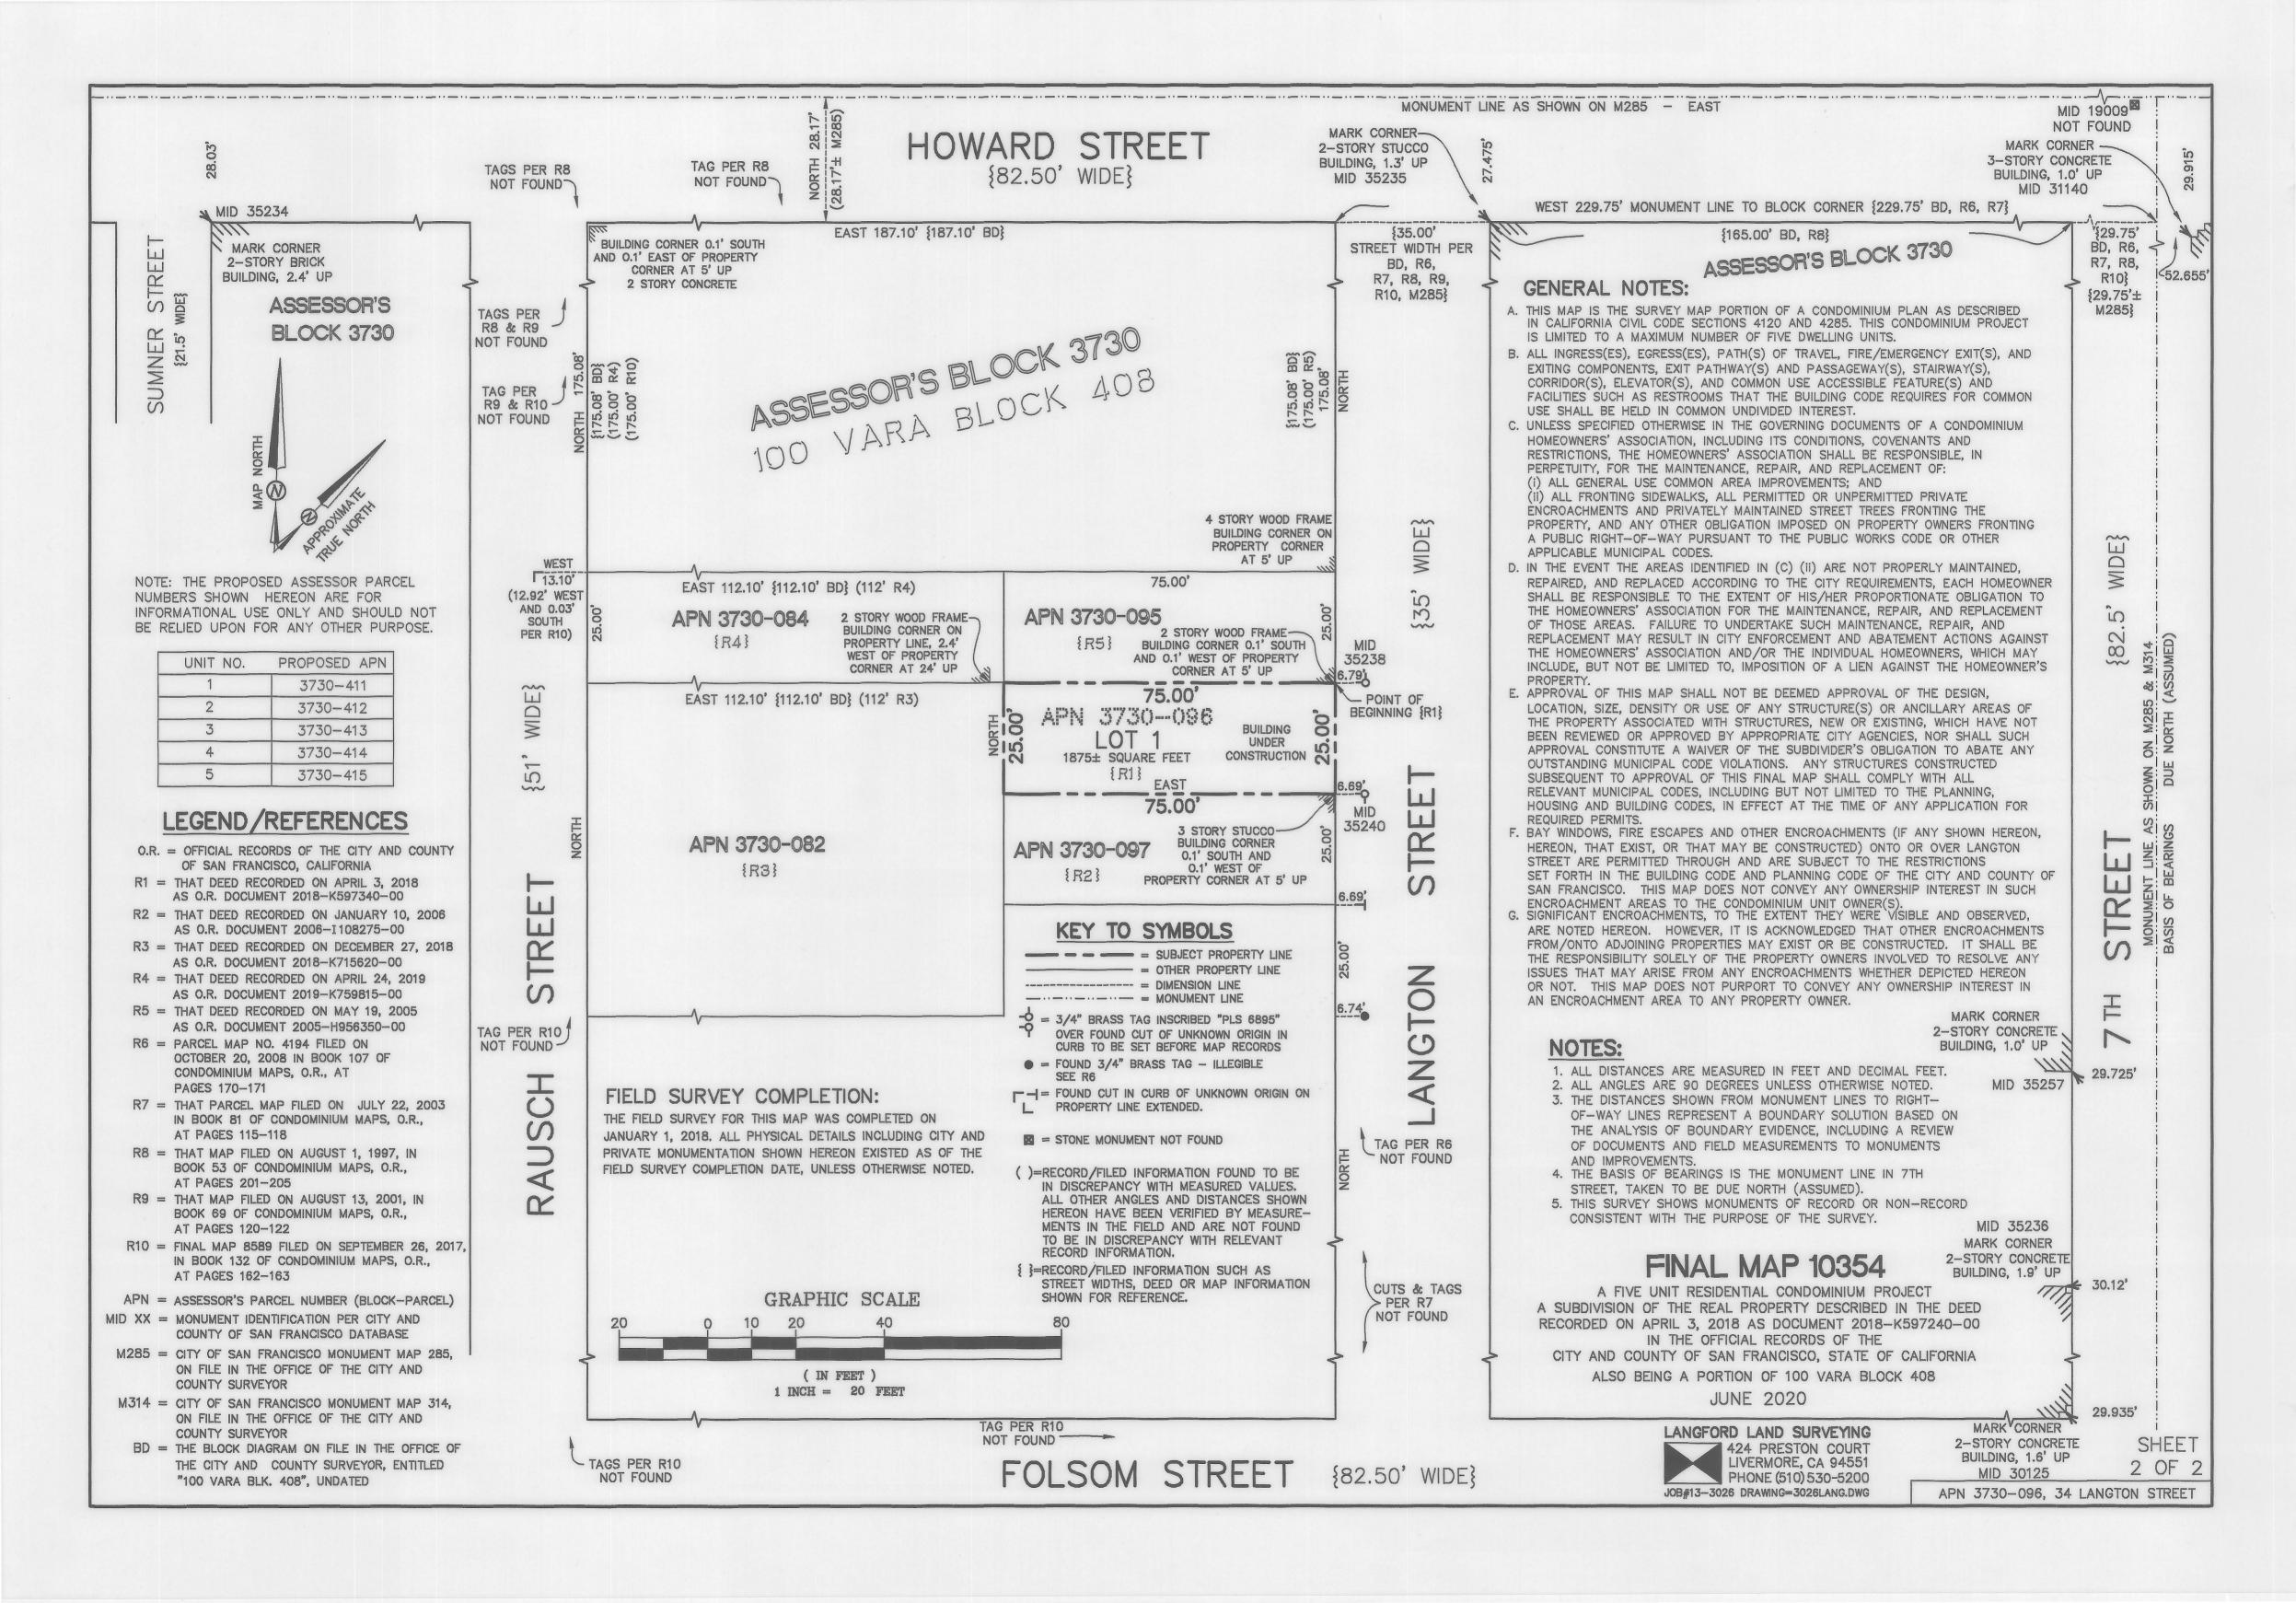

----------------------------------------|----------------------------------------|--|
| INAL MAPS, AT PAGES, AT THE                                          | REQUEST OF RICHARD L. LANGFORD, P.L.S. |  |
| COUNTY RECORDER CITY AND COUNTY OF SAN FRANCISCO STATE OF CALIFORNIA |                                        |  |

# FINAL MAP 10354

A FIVE UNIT RESIDENTIAL CONDOMINIUM PROJECT A SUBDIVISION OF THE REAL PROPERTY DESCRIBED IN THE DEED RECORDED ON APRIL 3, 2018 AS DOCUMENT 2018-K597240-00 IN THE OFFICIAL RECORDS OF THE CITY AND COUNTY OF SAN FRANCISCO, STATE OF CALIFORNIA ALSO BEING A PORTION OF 100 VARA BLOCK 408 JUNE 2020

> LANGFORD LAND SURVEYING 424 PRESTON COURT LIVERMORE, CA 94551 PHONE (510) 530-5200 JOB#13-3026 DRAWING=3026LANG.DWG

SHEET 1 OF 2

APN 3730-096, 34 LANGTON STREET