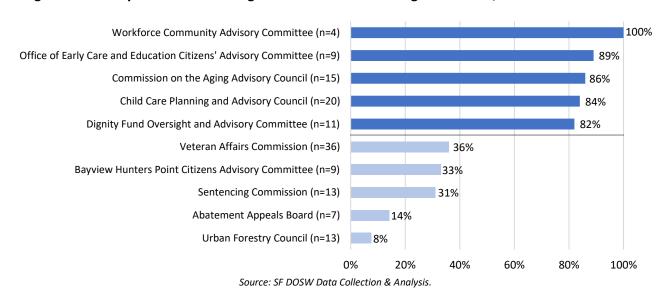

| File No | 201181 | Committee Item No | 2 |
|---------|--------|-------------------|---|
|         |        | Board Item No.    |   |
|         |        |                   |   |