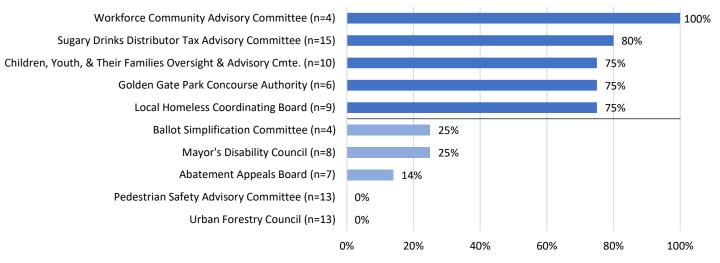

lable. All members of the Workforce Community Advisory Committee are people of color. People of color comprise 80% of the Sugary Drinks Distributor Tax Advisory Committee, and 75% of appointees on the Children, Youth and Their Families Oversight and Advisory Committee, the Golden Gate Park Concourse Authority, and the Local Homeless Coordinating Board. Out of the five Advisory Bodies with the lowest representation of people of color, the Ballot Simplification Committee and the Mayor's Disability Council have 25% appointees of color, and the Abatement Appeals Board has 14% appointees of color. The Urban Forestry and the Pedestrian Safety Advisory Committee have no people of color currently serving.

Figure 10: Advisory Bodies with the Highest and Lowest Percentage of People of Color, 2019



Source: SF DOSW Data Collection & Analysis.

#### C. Race and Ethnicity by Gender

White men and women are overrepresented on San Francisco policy bodies, while Asian and Latinx men and women are underrepresented. While women of color continue to be underrepresented at 28% compared to the San Francisco population of 32%, this is a slight increase from 2017 which showed 27% women of color. Meanwhile, men of color are 21% of appointees compared to 31% of the San Francisco population.

Figure 11: 10-Year Comparison of Representation of Women of Color on Policy Bodies



Source: SF DOSW Data Collection & Analysis.

The following figures present the breakdown for appointees and the San Francisco population by race and ethnicity and gender. White men and women are overrepresented, holding 27%