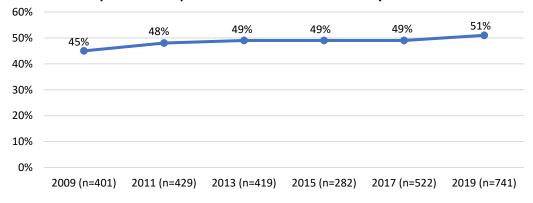

| File No | 201181 | Committee Item No | 2 |
|---------|--------|-------------------|---|
|         |        | Board Item No.    |   |
|         |        |                   |   |