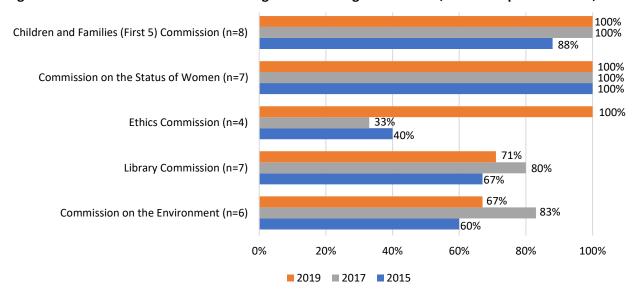

| File No | 201181 | Committee Item No | 2 |
|---------|--------|-------------------|---|
|         |        | Board Item No.    |   |
|         |        |                   |   |