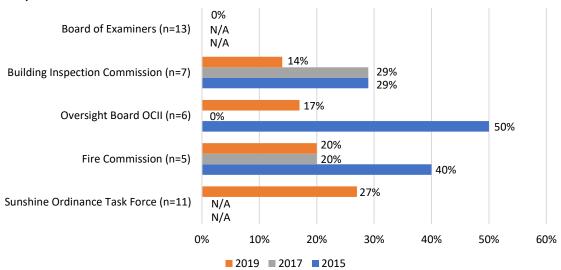

| File No | 201181 | Committee Item No | 2 |
|---------|--------|-------------------|---|
|         |        | Board Item No.    |   |
|         |        |                   |   |