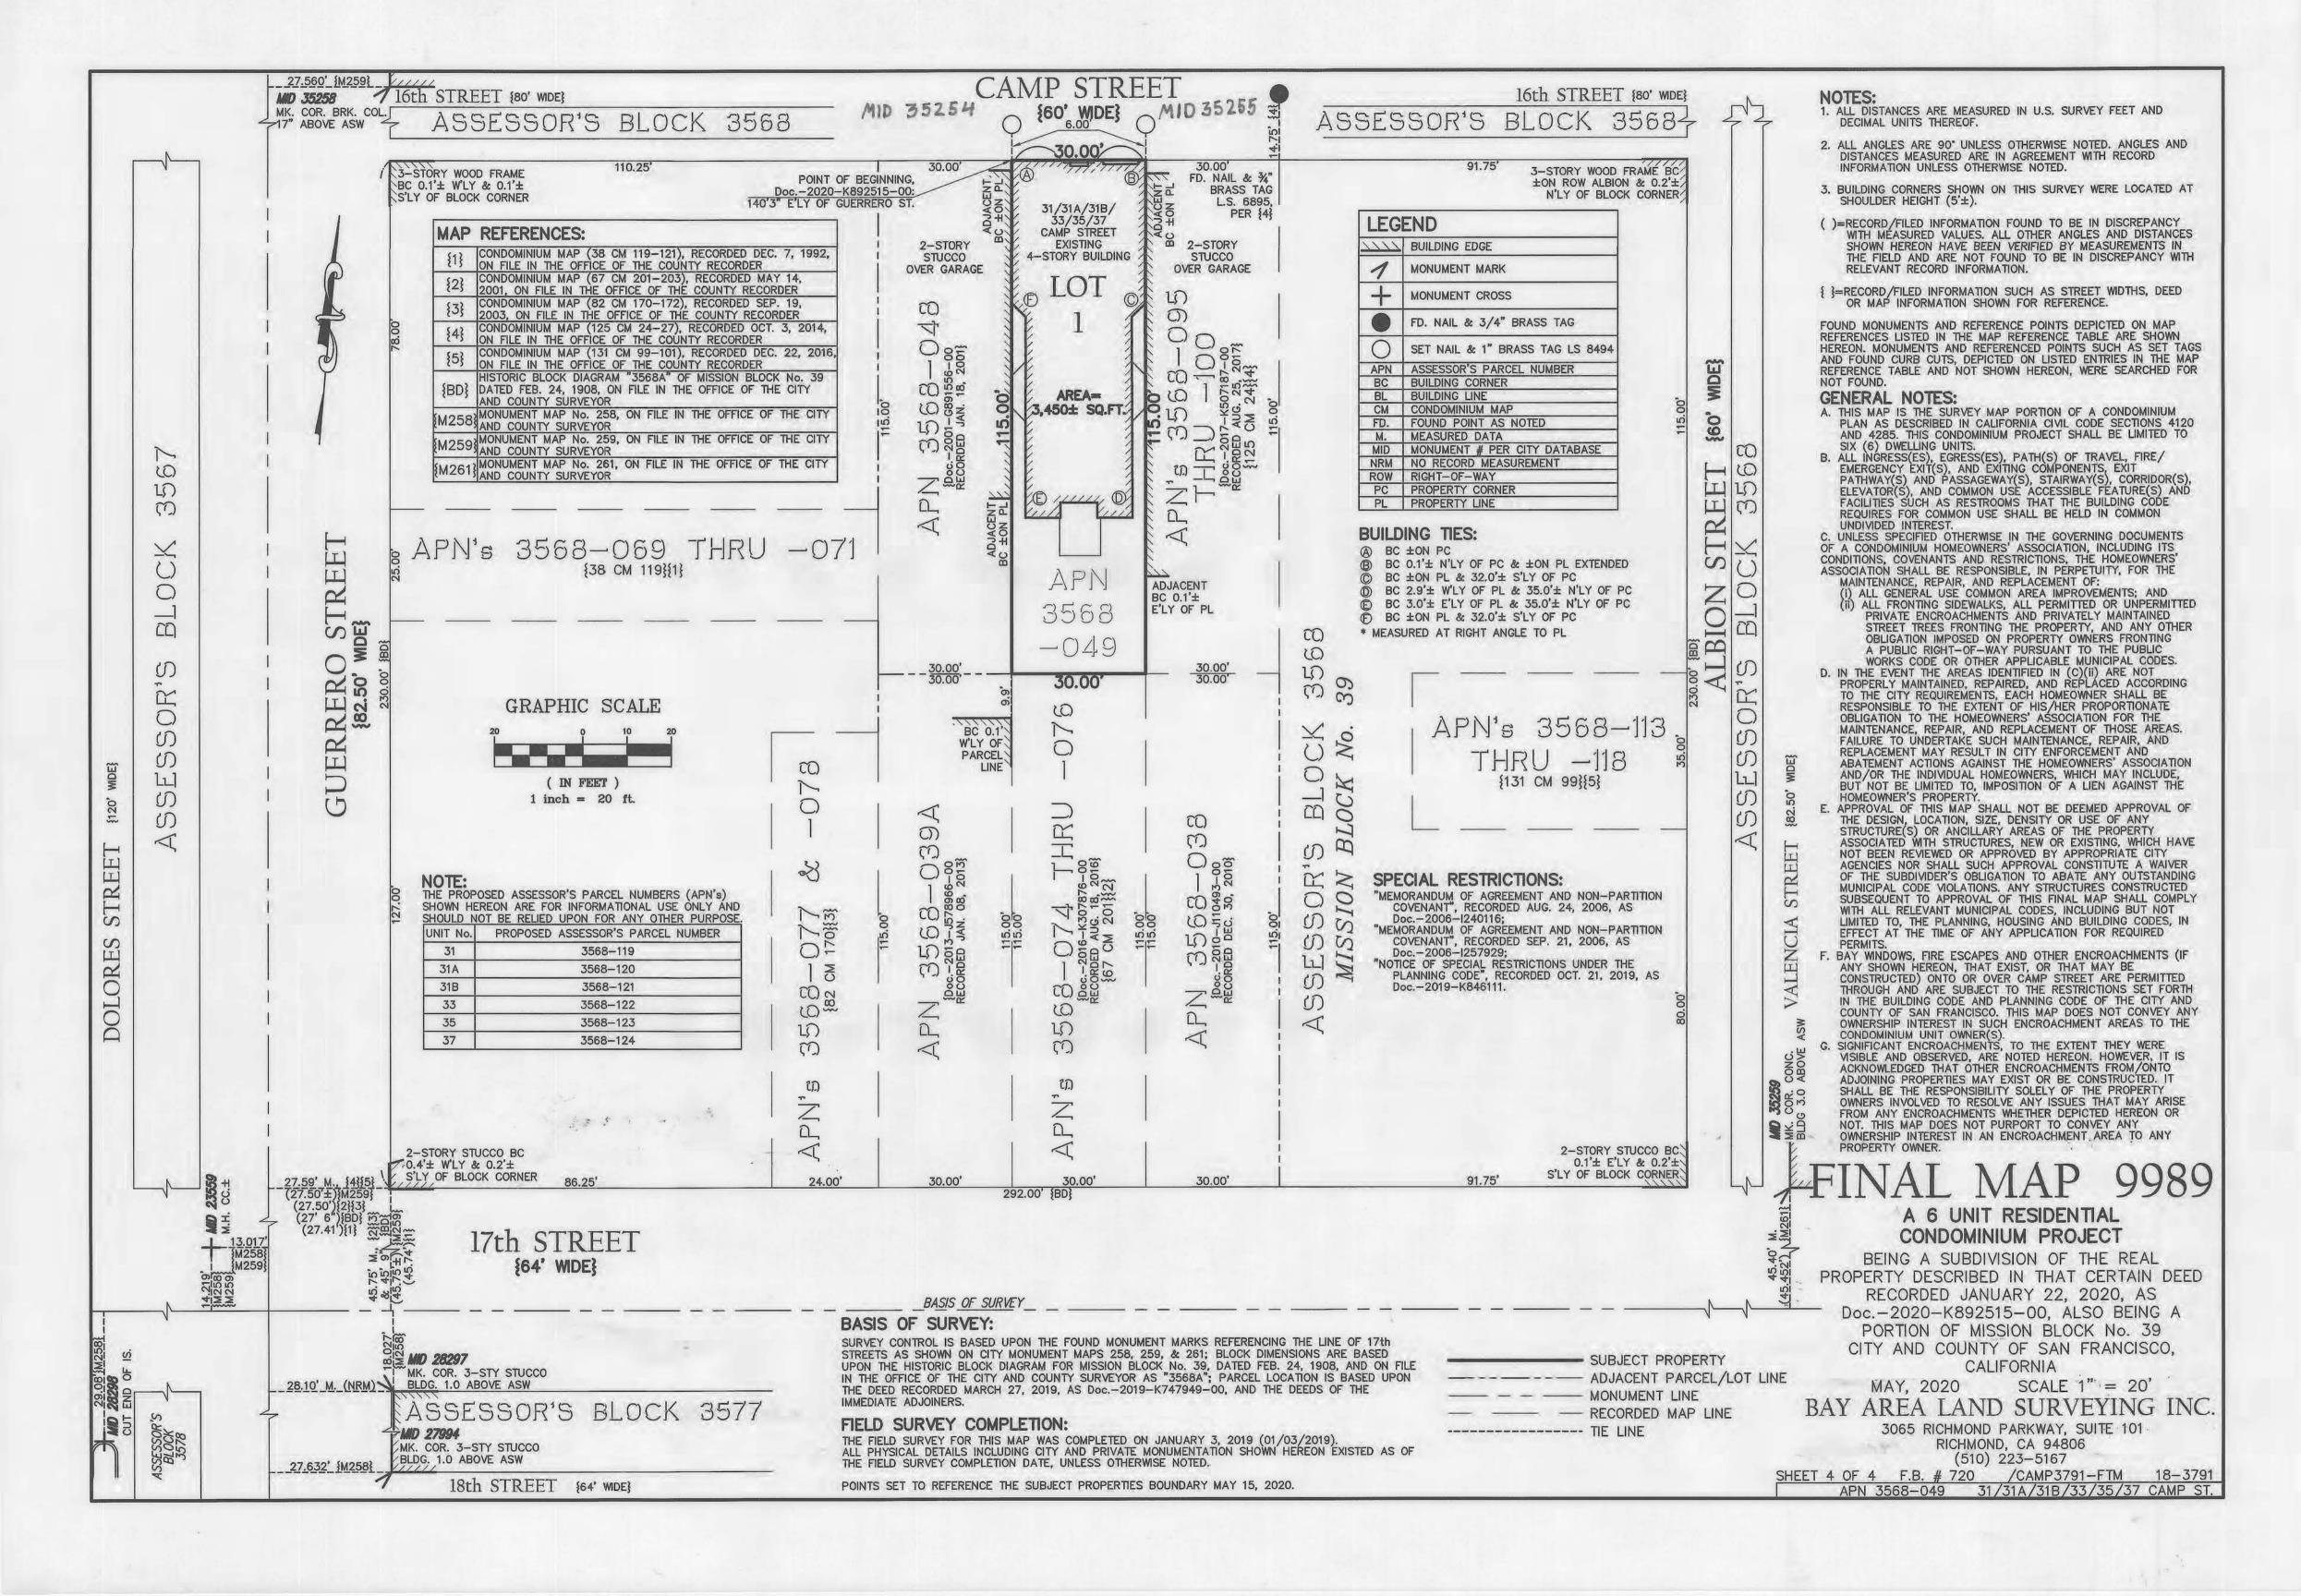

BEING A SUBDIVISION OF THE REAL PROPERTY DESCRIBED IN THAT CERTAIN DEED RECORDED JANUARY 22, 2020, AS Doc.—2020—K892515—00, ALSO BEING A PORTION OF MISSION BLOCK No. 39
CITY AND COUNTY OF SAN FRANCISCO, CALIFORNIA MAY, 2020

Final Map 9989 - 31, 31A, 31B, 33, 35, and 37 Camp Street November 2, 2020 Page 2

c: Douglas Legg, Office of the Assessor-Recorder Holly Lung, Office of the Assessor-Recorder

| 1  | [Final Map No. 9989 - 31, 31A, 31B, 33, 35, and 37 Camp Street]                                |  |  |
|----|------------------------------------------------------------------------------------------------|--|--|
| 2  |                                                                                                |  |  |
| 3  | Motion approving Final Map No. 9989, a six residential unit condominium project,               |  |  |
| 4  | located at 31, 31A, 31B, 33, 35, and 37 Camp Street, being a subdivision of Assessor's         |  |  |
| 5  | Parcel Block No. 3568, Lot No. 049; and adopting findings pursuant to the General Plan         |  |  |
| 6  | and the eight priority policies of Planning Code, Section 101.1.                               |  |  |
| 7  |                                                                                                |  |  |
| 8  | MOVED, That the certain map entitled "Final Map No. 9989", a six residential unit              |  |  |
| 9  | condominium project, located at 31, 31A, 31B, 33, 35, and 37 CAMP STREET, being a              |  |  |
| 10 | subdivision of Assessor's Parcel Block No. 3568, Lot No. 049, comprising four sheets,          |  |  |
| 11 | approved August 31, 2020, by Department of Public Works Order No. 203546 is hereby             |  |  |
| 12 | approved and said map is adopted as an Official Final Map No. 9989; and, be it                 |  |  |
| 13 | FURTHER MOVED, That the San Francisco Board of Supervisors adopts as its own                   |  |  |
| 14 | and incorporates by reference herein as though fully set forth the findings made by the        |  |  |
| 15 | Planning Department, by its letter dated October 8, 2019, that the proposed subdivision is     |  |  |
| 16 | consistent with the General Plan, and the eight priority policies of Planning Code, Section    |  |  |
| 17 | 101.1; and, be it                                                                              |  |  |
| 18 | FURTHER MOVED, That the San Francisco Board of Supervisors hereby authorizes                   |  |  |
| 19 | the Director of the Department of Public Works to enter all necessary recording information on |  |  |
| 20 | the Final Map and authorizes the Clerk of the Board of Supervisors to execute the Clerk's      |  |  |
| 21 | Statement as set forth herein; and, be it                                                      |  |  |
| 22 | FURTHER MOVED, That approval of this map is also conditioned upon compliance by                |  |  |
| 23 | the subdivider with all applicable provisions of the San Francisco Subdivision Code and        |  |  |
| 24 | amendments thereto.                                                                            |  |  |

## City and County of San Francisco Tails

City Hall 1 Dr. Carlton B. Goodlett Place San Francisco, CA 94102-4689

**Motion: M20-156** 

File Number: 201167 Date Passed: October 20, 2020

Motion approving Final Map No. 9989, a six residential unit condominium project, located at 31, 31A, 31B, 33, 35, and 37 Camp Street, being a subdivision of Assessor's Parcel Block No. 3568, Lot No. 049; and adopting findings pursuant to the General Plan, and the eight priority policies of Planning Code, Section 101.1.