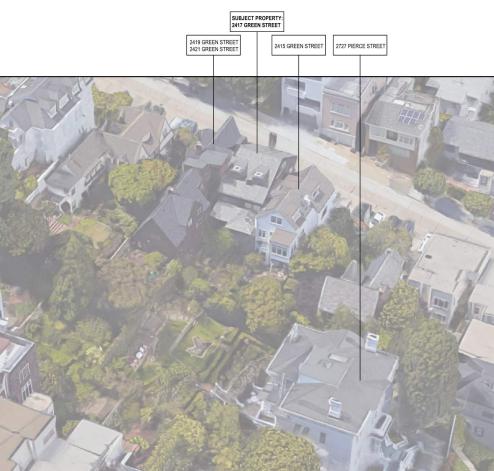

# SUBJECT PROPERTY: 2417 GREEN STREET 2727 PIERCE STREET 2415 GREEN STREET

EXISTING CONTEXT PLAN

NORTH VIEW REAR YARDS (2)

○ SHEET NOTES LEGEND GENERAL NOTES 1. THIS PLAN IS GRAPHIC IN NATURE AND DOES NOT REPRESENT A SURVEY

Drawing Title

SITE AERIAL VIEW + CONTEXT ANALYSIS

A0.2