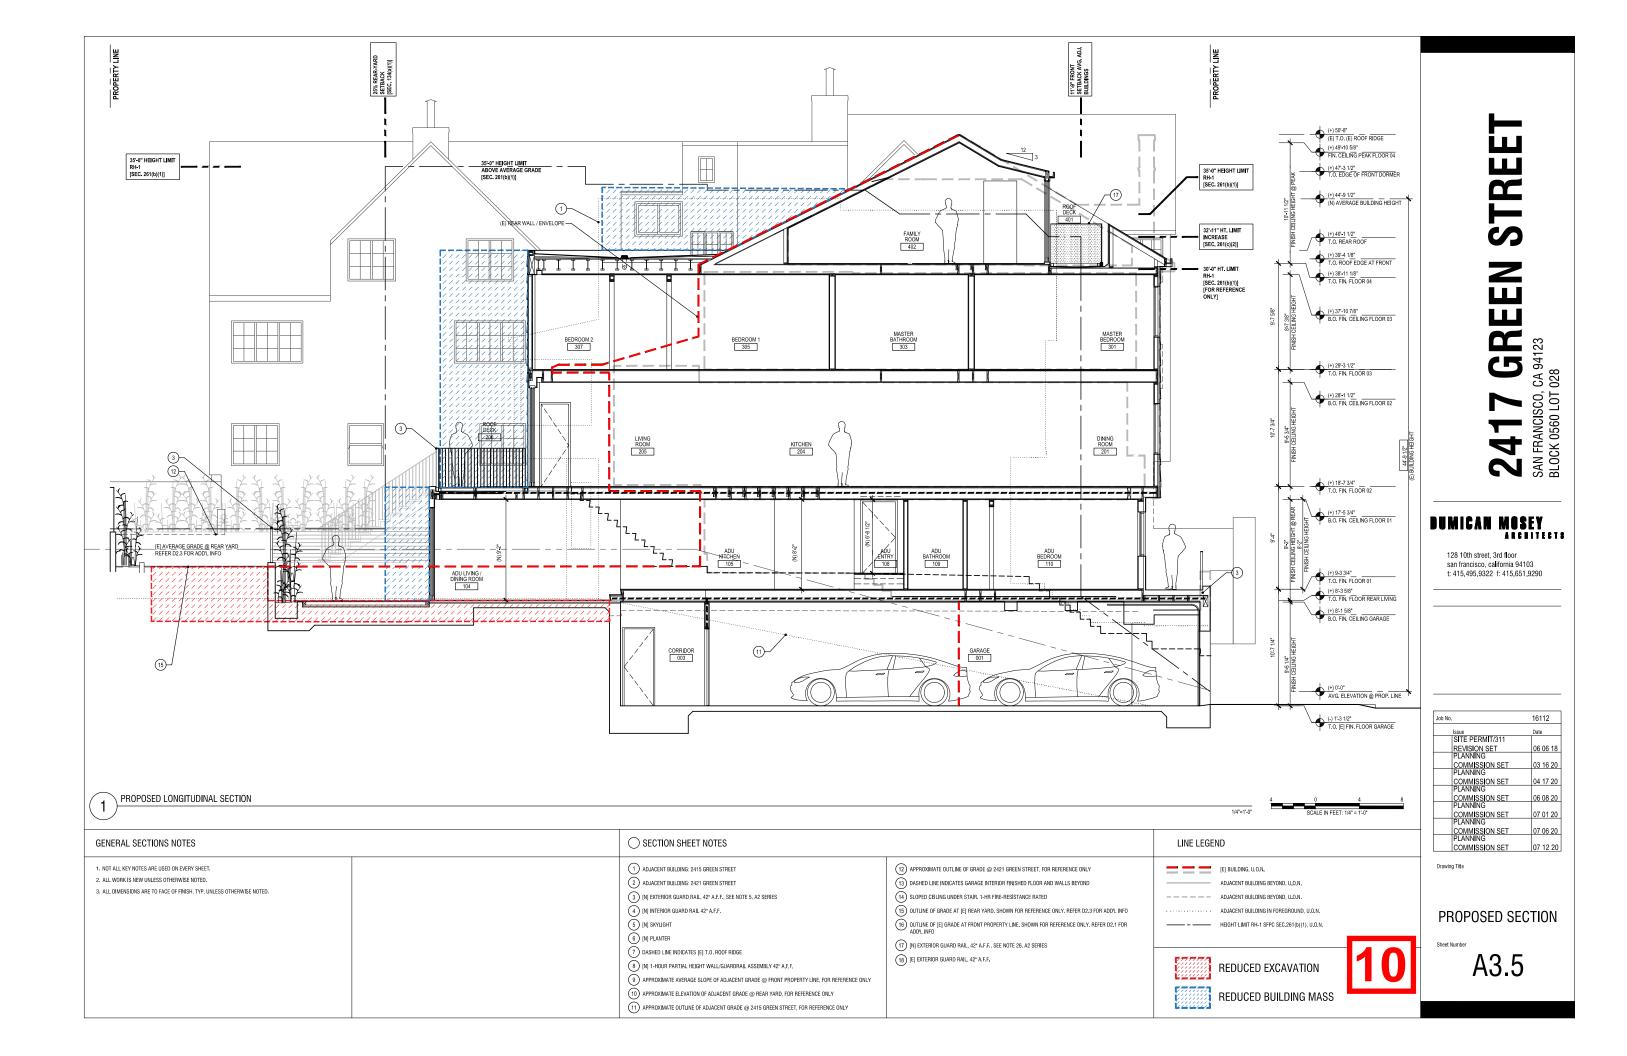

# 2417 GREEN STREET

# DUMICAN MOSEY

128 10th street, 3rd floor san francisco, california 94103 t: 415.495.9322 f: 415.651.9290

| Job No.         | 16112    |
|-----------------|----------|
| Issue           | Date     |
| SITE PERMIT/311 |          |
| REVISION SET    | 06 06 18 |
| PLANNING        |          |
| COMMISSION SET  | 03 16 20 |
| PLANNING        |          |
| COMMISSION SET  | 04 17 20 |
| PLANNING        |          |
| COMMISSION SET  | 06 08 20 |
| PLANNING        |          |
| COMMISSION SET  | 07 01 20 |
| PLANNING        |          |
| COMMISSION SET  | 07 06 20 |
| PLANNING        |          |
| COMMISSION SET  | 07 12 20 |