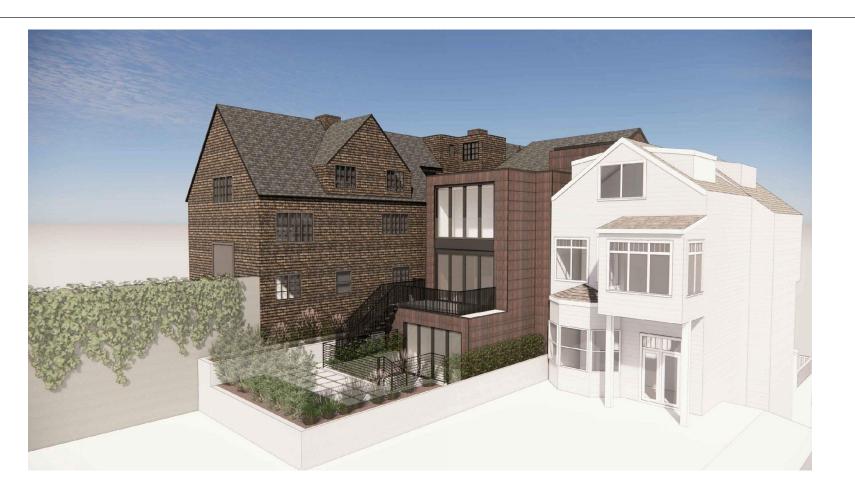

EXISTING + REVISED

REAR FACADE

RENDERINGS

Sheet Number

A0.43

1

2 EXISTING REAR FACADE RENDERING

Drawing Title
EXISTING + REVISED REAR FACADE RENDERINGS

A0.44

PROPOSED REAR FACADE RENDERING

2 EXISTING REAR FACADE RENDERING

DUMICAN MOSEY

128 10th street, 3rd floor san francisco, california 94103 t: 415.495.9322 f: 415.651.9290

Drawing Title
EXISTING + REVISED REAR FACADE RENDERINGS

A0.45