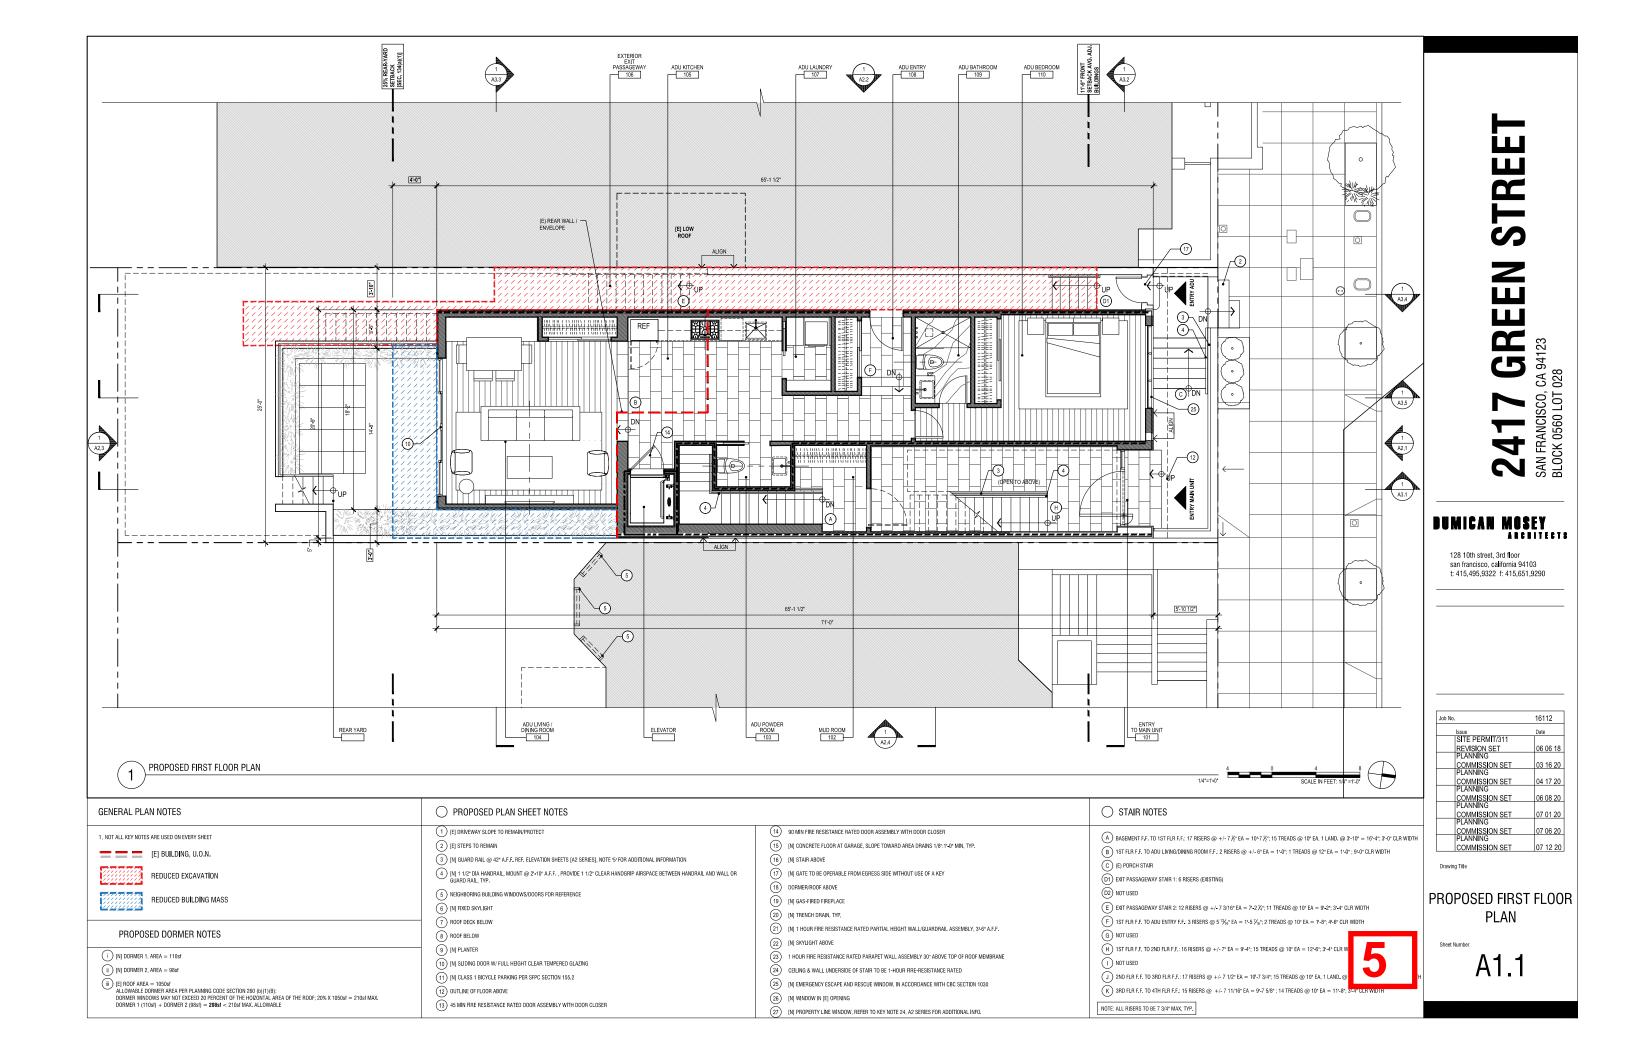

# DUMICAN MOSEY

128 10th street, 3rd floor san francisco, california 94103 t: 415.495.9322 f: 415.651.9290

| 16112    |
|----------|
| Date     |
|          |
| 06 06 18 |
|          |
| 03 16 20 |
|          |
| 04 17 20 |
|          |
| 06 08 20 |
|          |
| 07 01 20 |
|          |
| 07 06 20 |
|          |
| 07 12 20 |
|          |