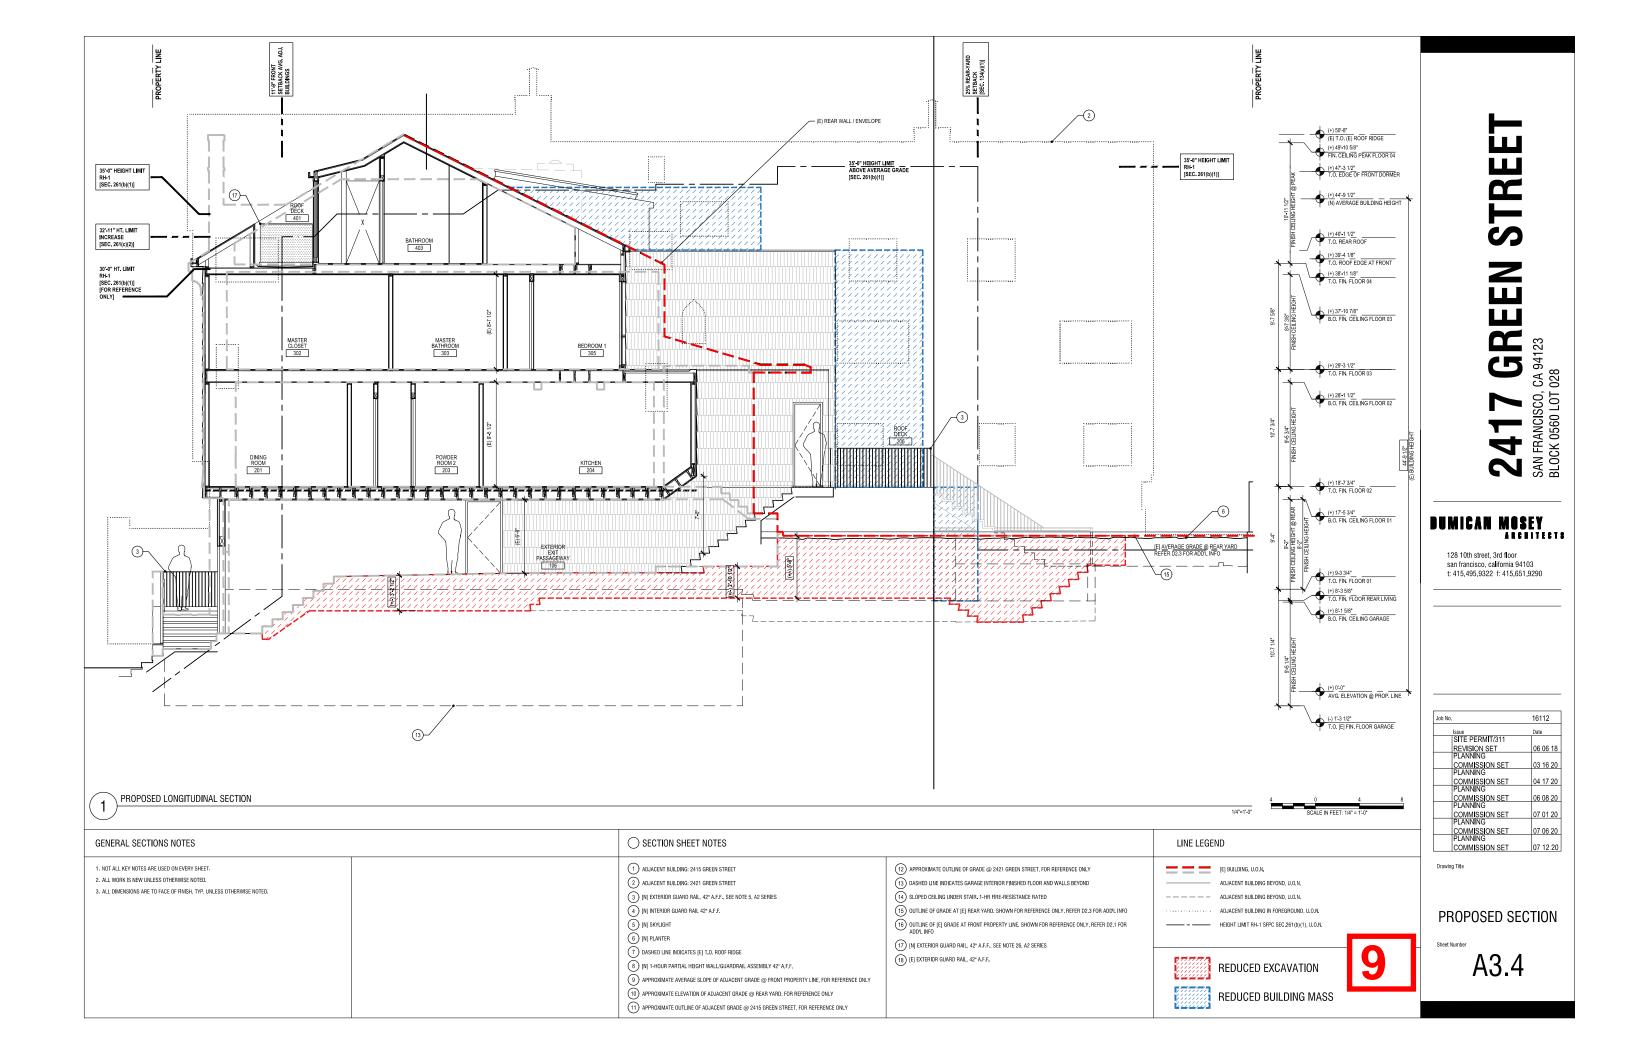

ADE RENDERINGS

A0.44

PROPOSED REAR FACADE RENDERING

2 EXISTING REAR FACADE RENDERING



DUMICAN MOSEY

128 10th street, 3rd floor san francisco, california 94103 t: 415.495.9322 f: 415.651.9290

| Job No.         | 16112    |
|-----------------|----------|
| Issue           | Date     |
| SITE PERMIT/311 |          |
| REVISION SET    | 06 06 18 |
| PLANNING        |          |
| COMMISSION SET  | 03 16 20 |
| PLANNING        |          |
| COMMISSION SET  | 04 17 20 |
| PLANNING        |          |
| COMMISSION SET  | 06 08 20 |
| PLANNING        |          |
| COMMISSION SET  | 07 01 20 |
| PLANNING        |          |
| COMMISSION SET  | 07 06 20 |
| PLANNING        |          |
| COMMISSION SET  | 07 12 20 |

Drawing Title
EXISTING + REVISED REAR FACADE RENDERINGS

A0.45















# **Substantial Evidence:**

Mere opinion, even expert opinion, is not substantial evidence. (*Apartment Ass'n of Greater Los Angeles v. City of Los Angeles*, 90 Cal. App. 4th 1162, 1176, (2001) ("*Apartment Ass'n*"), citing CEQA Guidelines § 15064(f)(5).) As provided by the Court in *Apartment Ass'n*:

We do not believe an expert's opinion which says nothing more than 'it is reasonable to assume' that something 'potentially ... may occur' constitutes the substantial evidence necessary to invoke an exception to a categorical exemption. 'Substantial evidence' is defined in the CEQA guidelines to include 'expert opinion supported by facts.' It does not include '[a]rgument, speculation, unsubstantiated opinion or narrative.'

# **Deferred Mitigation:**

Formulation of mitigation measures