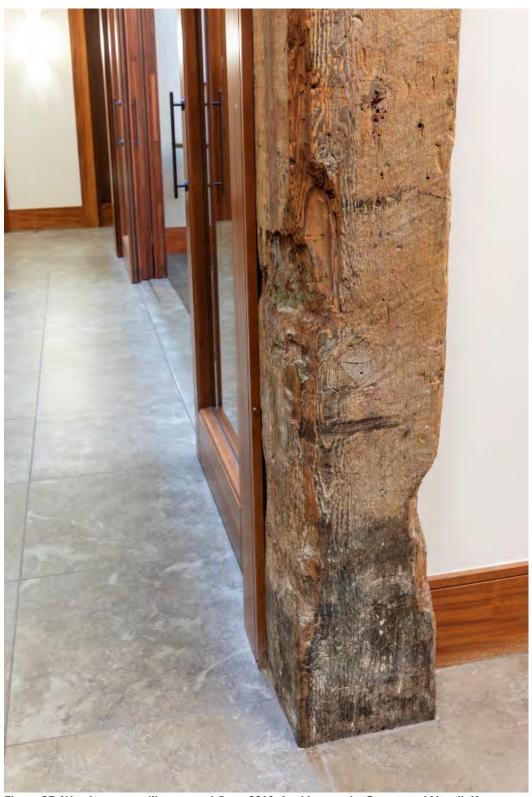

#### RECITALS

Owners are the owners of the property located at 450 Pacific Avenue, in San Francisco, California (Block 0164, Lot 010). The building located at 450 Pacific Avenue is designated as a contributor to the Jackson Square Historic District pursuant to Article 10 of the Planning Code, and is also known as the "Historic Property". The Historic Property is a Qualified Historic Property, as defined under California Government Code Section 50280.1.

Owners desire to execute a rehabilitation and ongoing maintenance project for the Historic Property. Owners' application calls for the rehabilitation and restoration of the Historic Property according to established preservation standards, which it estimates will cost seven hundred eighty-two thousand six hundred and fifty-five dollars (\$782,655.00). (See Rehabilitation Plan, Exhibit A.) Owners' application calls for the maintenance of the Historic Property according to established preservation standards, which is estimated will cost approximately fourteen thousand seven hundred twenty-five dollars (\$14,725.00) annually (See Maintenance Plan, Exhibit B).