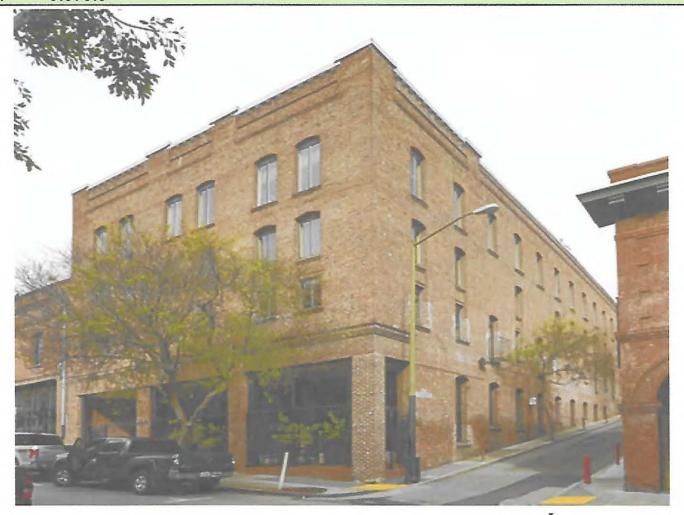

#### RECITALS

Owners are the owners of the property located at 450 Pacific Avenue, in San Francisco, California (Block 0164, Lot 010). The building located at 450 Pacific Avenue is designated as a contributor to the Jackson Square Historic District pursuant to Article 10 of the Planning Code, and is also known as the "Historic Property". The Historic Property is a Qualified Historic Property, as defined under California Government Code Section 50280.1.

Owners desire to execute a rehabilitation and ongoing maintenance project for the Historic Property. Owners' application calls for the rehabilitation and restoration of the Historic Property according to established preservation standards, which it estimates will cost seven hundred eighty-two thousand six hundred and fifty-five dollars (\$782,655.00). (See Rehabilitation Plan, Exhibit A.) Owners' application calls for the maintenance of the Historic Property according to established preservation standards, which is estimated will cost approximately fourteen thousand seven hundred twenty-five dollars (\$14,725.00) annually (See Maintenance Plan, Exhibit B).