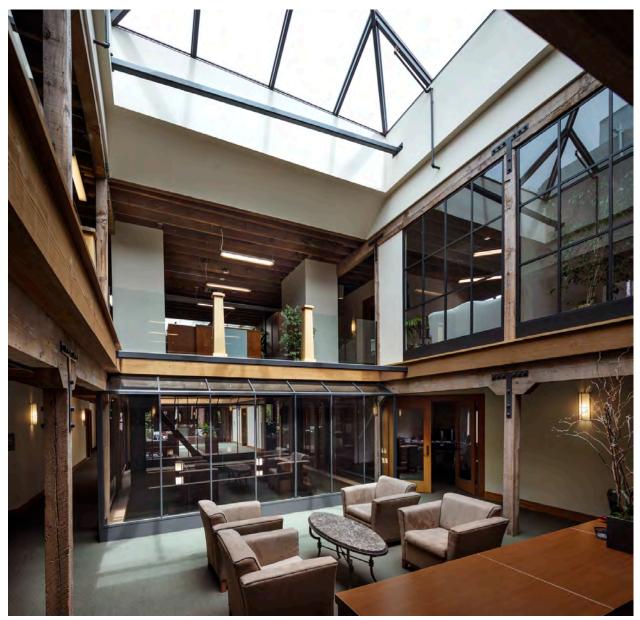

#### RECITALS

Owners are the owners of the property located at 450 Pacific Avenue, in San Francisco, California (Block 0164, Lot 010). The building located at 450 Pacific Avenue is designated as a contributor to the Jackson Square Historic District pursuant to Article 10 of the Planning Code, and is also known as the "Historic Property". The Historic Property is a Qualified Historic Property, as defined under California Government Code Section 50280.1.

Owners desire to execute a rehabilitation and ongoing maintenance project for the Historic Property. Owners' application calls for the rehabilitation and restoration of the Historic Property according to established preservation standards, which it estimates will cost seven hundred eighty-two thousand six hundred and fifty-five dollars (\$782,655.00). (See Rehabilitation Plan, Exhibit A.) Owners' application calls for the maintenance of the Historic Property according to established preservation standards, which is estimated will cost approximately fourteen thousand seven hundred twenty-five dollars (\$14,725.00) annually (See Maintenance Plan, Exhibit B).