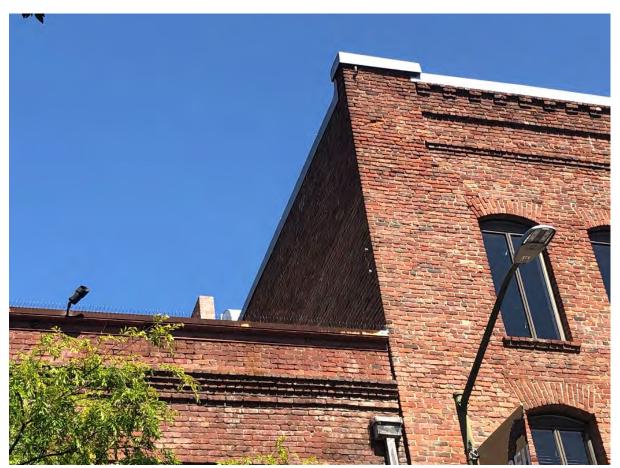

#### RECITALS

Owners are the owners of the property located at 450 Pacific Avenue, in San Francisco, California (Block 0164, Lot 010). The building located at 450 Pacific Avenue is designated as a contributor to the Jackson Square Historic District pursuant to Article 10 of the Planning Code, and is also known as the "Historic Property". The Historic Property is a Qualified Historic Property, as defined under California Government Code Section 50280.1.

Owners desire to execute a rehabilitation and ongoing maintenance project for the Historic Property. Owners' application calls for the rehabilitation and restoration of the Historic Property according to established preservation standards, which it estimates will cost seven hundred eighty-two thousand six hundred and fifty-five dollars (\$782,655.00). (See Rehabilitation Plan, Exhibit A.) Owners' application calls for the maintenance of the Historic Property according to established preservation standards, which is estimated will cost approximately fourteen thousand seven hundred twenty-five dollars (\$14,725.00) annually (See Maintenance Plan, Exhibit B).