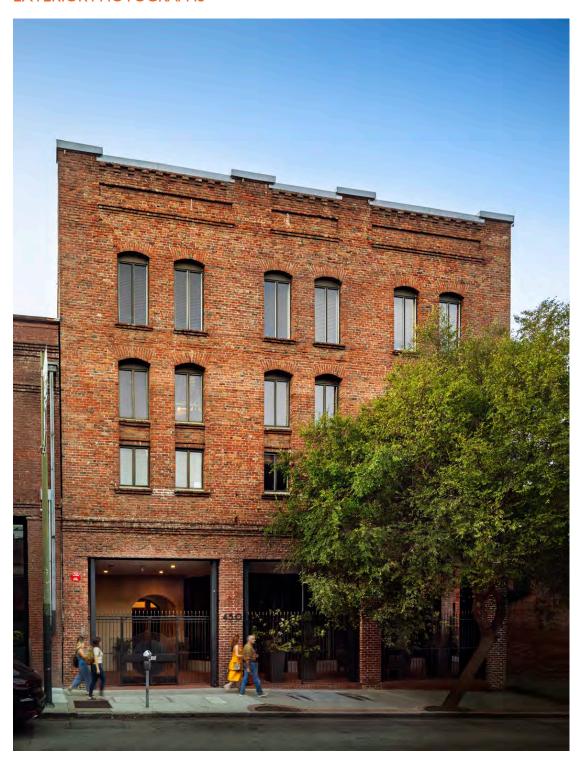

#### RECITALS

Owners are the owners of the property located at 450 Pacific Avenue, in San Francisco, California (Block 0164, Lot 010). The building located at 450 Pacific Avenue is designated as a contributor to the Jackson Square Historic District pursuant to Article 10 of the Planning Code, and is also known as the "Historic Property". The Historic Property is a Qualified Historic Property, as defined under California Government Code Section 50280.1.

Owners desire to execute a rehabilitation and ongoing maintenance project for the Historic Property. Owners' application calls for the rehabilitation and restoration of the Historic Property according to established preservation standards, which it estimates will cost seven hundred eighty-two thousand six hundred and fifty-five dollars (\$782,655.00). (See Rehabilitation Plan, Exhibit A.) Owners' application calls for the maintenance of the Historic Property according to established preservation standards, which is estimated will cost approximately fourteen thousand seven hundred twenty-five dollars (\$14,725.00) annually (See Maintenance Plan, Exhibit B).