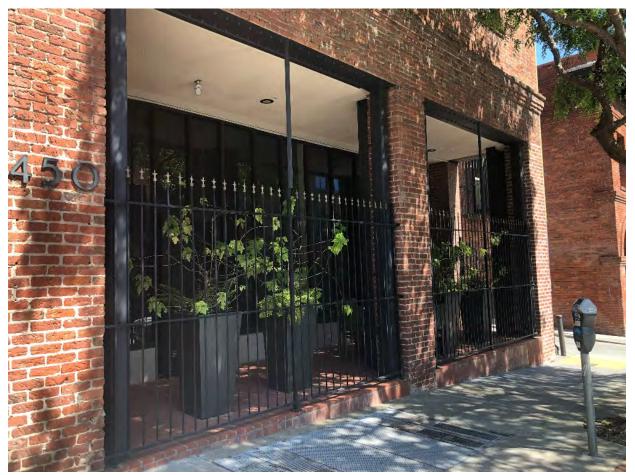

#### RECITALS

Owners are the owners of the property located at 450 Pacific Avenue, in San Francisco, California (Block 0164, Lot 010). The building located at 450 Pacific Avenue is designated as a contributor to the Jackson Square Historic District pursuant to Article 10 of the Planning Code, and is also known as the "Historic Property". The Historic Property is a Qualified Historic Property, as defined under California Government Code Section 50280.1.

Owners desire to execute a rehabilitation and ongoing maintenance project for the Historic Property. Owners' application calls for the rehabilitation and restoration of the Historic Property according to established preservation standards, which it estimates will cost seven hundred eighty-two thousand six hundred and fifty-five dollars (\$782,655.00). (See Rehabilitation Plan, Exhibit A.) Owners' application calls for the maintenance of the Historic Property according to established preservation standards, which is estimated will cost approximately fourteen thousand seven hundred twenty-five dollars (\$14,725.00) annually (See Maintenance Plan, Exhibit B).