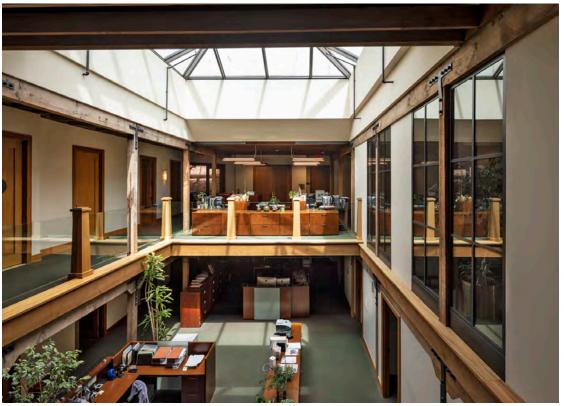

#### RECITALS

Owners are the owners of the property located at 450 Pacific Avenue, in San Francisco, California (Block 0164, Lot 010). The building located at 450 Pacific Avenue is designated as a contributor to the Jackson Square Historic District pursuant to Article 10 of the Planning Code, and is also known as the "Historic Property". The Historic Property is a Qualified Historic Property, as defined under California Government Code Section 50280.1.

Owners desire to execute a rehabilitation and ongoing maintenance project for the Historic Property. Owners' application calls for the rehabilitation and restoration of the Historic Property according to established preservation standards, which it estimates will cost seven hundred eighty-two thousand six hundred and fifty-five dollars (\$782,655.00). (See Rehabilitation Plan, Exhibit A.) Owners' application calls for the maintenance of the Historic Property according to established preservation standards, which is estimated will cost approximately fourteen thousand seven hundred twenty-five dollars (\$14,725.00) annually (See Maintenance Plan, Exhibit B).