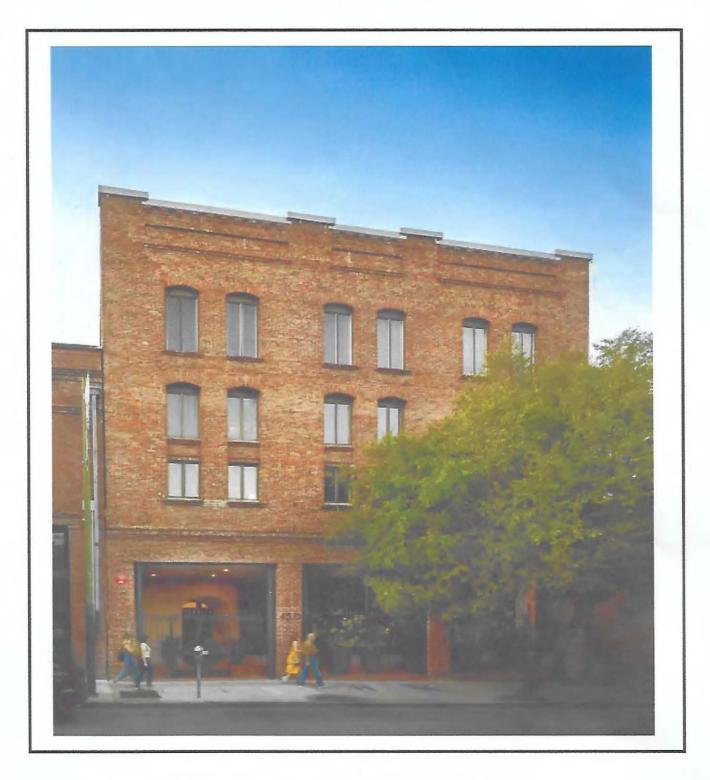

#### RECITALS

Owners are the owners of the property located at 450 Pacific Avenue, in San Francisco, California (Block 0164, Lot 010). The building located at 450 Pacific Avenue is designated as a contributor to the Jackson Square Historic District pursuant to Article 10 of the Planning Code, and is also known as the "Historic Property". The Historic Property is a Qualified Historic Property, as defined under California Government Code Section 50280.1.

Owners desire to execute a rehabilitation and ongoing maintenance project for the Historic Property. Owners' application calls for the rehabilitation and restoration of the Historic Property according to established preservation standards, which it estimates will cost seven hundred eighty-two thousand six hundred and fifty-five dollars (\$782,655.00). (See Rehabilitation Plan, Exhibit A.) Owners' application calls for the maintenance of the Historic Property according to established preservation standards, which is estimated will cost approximately fourteen thousand seven hundred twenty-five dollars (\$14,725.00) annually (See Maintenance Plan, Exhibit B).