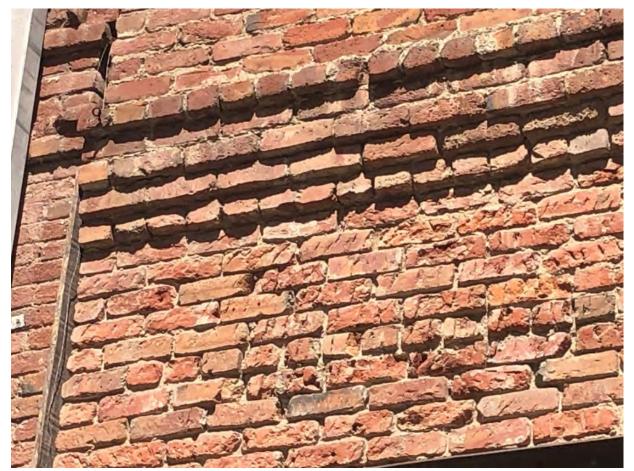

#### RECITALS

Owners are the owners of the property located at 450 Pacific Avenue, in San Francisco, California (Block 0164, Lot 010). The building located at 450 Pacific Avenue is designated as a contributor to the Jackson Square Historic District pursuant to Article 10 of the Planning Code, and is also known as the "Historic Property". The Historic Property is a Qualified Historic Property, as defined under California Government Code Section 50280.1.

Owners desire to execute a rehabilitation and ongoing maintenance project for the Historic Property. Owners' application calls for the rehabilitation and restoration of the Historic Property according to established preservation standards, which it estimates will cost seven hundred eighty-two thousand six hundred and fifty-five dollars (\$782,655.00). (See Rehabilitation Plan, Exhibit A.) Owners' application calls for the maintenance of the Historic Property according to established preservation standards, which is estimated will cost approximately fourteen thousand seven hundred twenty-five dollars (\$14,725.00) annually (See Maintenance Plan, Exhibit B).