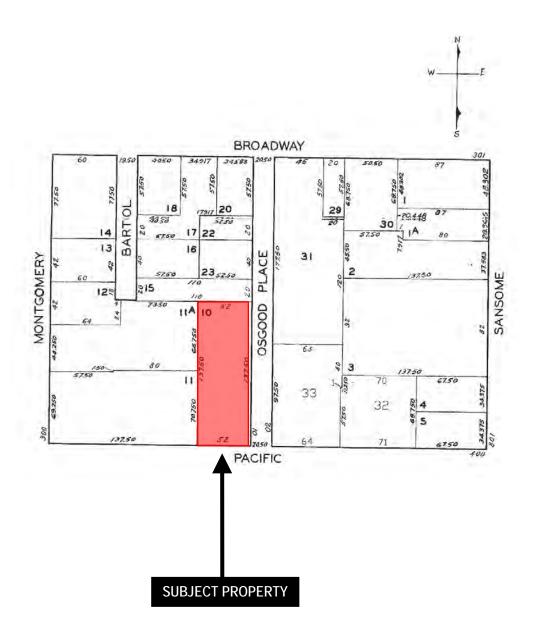

#### RECITALS

Owners are the owners of the property located at 450 Pacific Avenue, in San Francisco, California (Block 0164, Lot 010). The building located at 450 Pacific Avenue is designated as a contributor to the Jackson Square Historic District pursuant to Article 10 of the Planning Code, and is also known as the "Historic Property". The Historic Property is a Qualified Historic Property, as defined under California Government Code Section 50280.1.