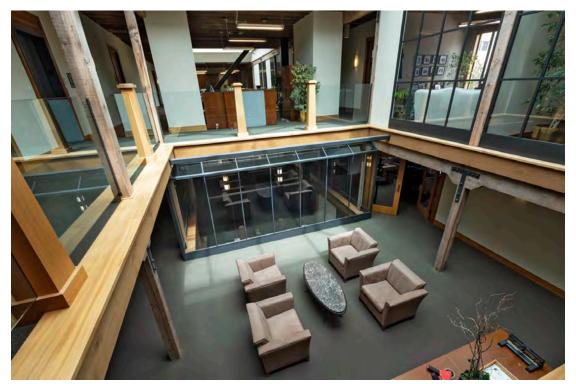

#### RECITALS

Owners are the owners of the property located at 450 Pacific Avenue, in San Francisco, California (Block 0164, Lot 010). The building located at 450 Pacific Avenue is designated as a contributor to the Jackson Square Historic District pursuant to Article 10 of the Planning Code, and is also known as the "Historic Property". The Historic Property is a Qualified Historic Property, as defined under California Government Code Section 50280.1.

Owners desire to execute a rehabilitation and ongoing maintenance project for the Historic Property. Owners' application calls for the rehabilitation and restoration of the Historic Property according to established preservation standards, which it estimates will cost seven hundred eighty-two thousand six hundred and fifty-five dollars (\$782,655.00). (See Rehabilitation Plan, Exhibit A.) Owners' application calls for the maintenance of the Historic Property according to established preservation standards, which is estimated will cost approximately fourteen thousand seven hundred twenty-five dollars (\$14,725.00) annually (See Maintenance Plan, Exhibit B).