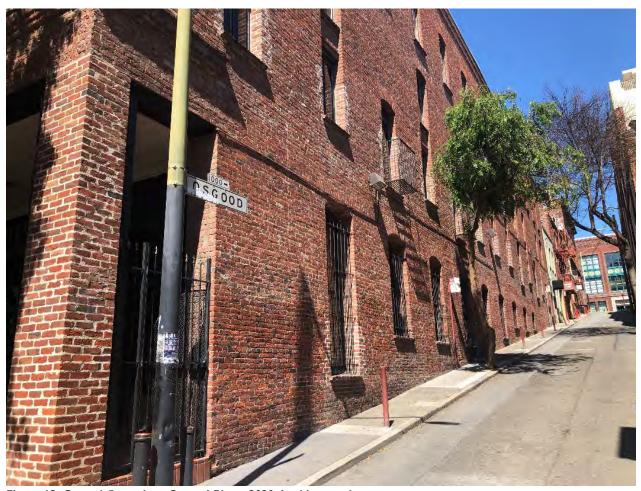

#### RECITALS

Owners are the owners of the property located at 450 Pacific Avenue, in San Francisco, California (Block 0164, Lot 010). The building located at 450 Pacific Avenue is designated as a contributor to the Jackson Square Historic District pursuant to Article 10 of the Planning Code, and is also known as the "Historic Property". The Historic Property is a Qualified Historic Property, as defined under California Government Code Section 50280.1.

Owners desire to execute a rehabilitation and ongoing maintenance project for the Historic Property. Owners' application calls for the rehabilitation and restoration of the Historic Property according to established preservation standards, which it estimates will cost seven hundred eighty-two thousand six hundred and fifty-five dollars (\$782,655.00). (See Rehabilitation Plan, Exhibit A.) Owners' application calls for the maintenance of the Historic Property according to established preservation standards, which is estimated will cost approximately fourteen thousand seven hundred twenty-five dollars (\$14,725.00) annually (See Maintenance Plan, Exhibit B).