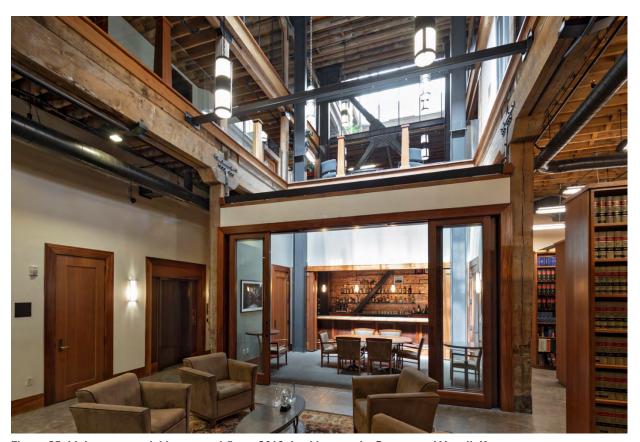

#### RECITALS

Owners are the owners of the property located at 450 Pacific Avenue, in San Francisco, California (Block 0164, Lot 010). The building located at 450 Pacific Avenue is designated as a contributor to the Jackson Square Historic District pursuant to Article 10 of the Planning Code, and is also known as the "Historic Property". The Historic Property is a Qualified Historic Property, as defined under California Government Code Section 50280.1.

Owners desire to execute a rehabilitation and ongoing maintenance project for the Historic Property. Owners' application calls for the rehabilitation and restoration of the Historic Property according to established preservation standards, which it estimates will cost seven hundred eighty-two thousand six hundred and fifty-five dollars (\$782,655.00). (See Rehabilitation Plan, Exhibit A.) Owners' application calls for the maintenance of the Historic Property according to established preservation standards, which is estimated will cost approximately fourteen thousand seven hundred twenty-five dollars (\$14,725.00) annually (See Maintenance Plan, Exhibit B).