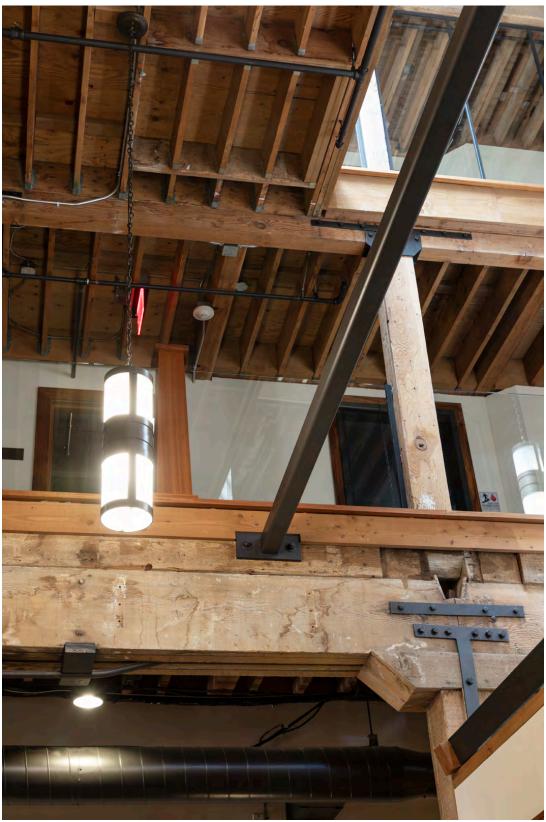

#### RECITALS

Owners are the owners of the property located at 450 Pacific Avenue, in San Francisco, California (Block 0164, Lot 010). The building located at 450 Pacific Avenue is designated as a contributor to the Jackson Square Historic District pursuant to Article 10 of the Planning Code, and is also known as the "Historic Property". The Historic Property is a Qualified Historic Property, as defined under California Government Code Section 50280.1.

Owners desire to execute a rehabilitation and ongoing maintenance project for the Historic Property. Owners' application calls for the rehabilitation and restoration of the Historic Property according to established preservation standards, which it estimates will cost seven hundred eighty-two thousand six hundred and fifty-five dollars (\$782,655.00). (See Rehabilitation Plan, Exhibit A.) Owners' application calls for the maintenance of the Historic Property according to established preservation standards, which is estimated will cost approximately fourteen thousand seven hundred twenty-five dollars (\$14,725.00) annually (See Maintenance Plan, Exhibit B).