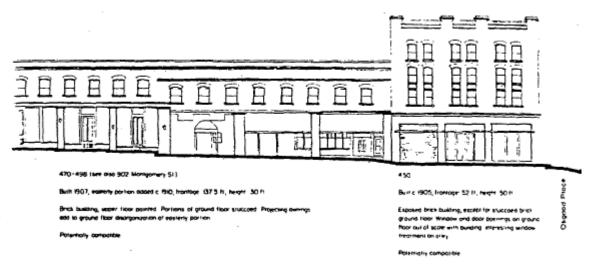

#### RECITALS

Owners are the owners of the property located at 450 Pacific Avenue, in San Francisco, California (Block 0164, Lot 010). The building located at 450 Pacific Avenue is designated as a contributor to the Jackson Square Historic District pursuant to Article 10 of the Planning Code, and is also known as the "Historic Property". The Historic Property is a Qualified Historic Property, as defined under California Government Code Section 50280.1.

Owners desire to execute a rehabilitation and ongoing maintenance project for the Historic Property. Owners' application calls for the rehabilitation and restoration of the Historic Property according to established preservation standards, which it estimates will cost seven hundred eighty-two thousand six hundred and fifty-five dollars (\$782,655.00). (See Rehabilitation Plan, Exhibit A.) Owners' application calls for the maintenance of the Historic Property according to established preservation standards, which is estimated will cost approximately fourteen thousand seven hundred twenty-five dollars (\$14,725.00) annually (See Maintenance Plan, Exhibit B).