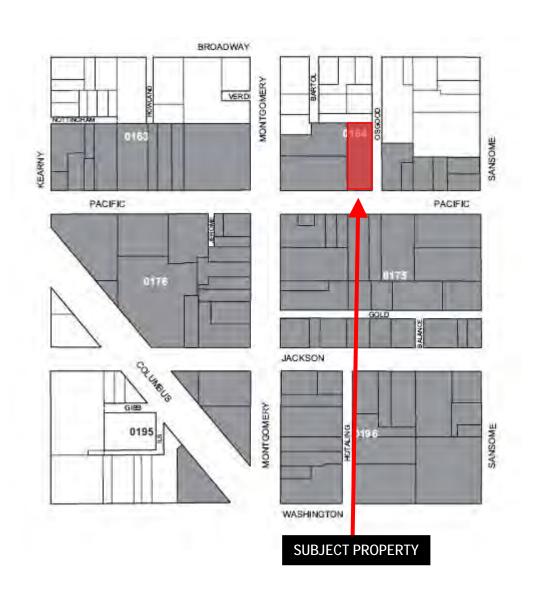

#### RECITALS

Owners are the owners of the property located at 450 Pacific Avenue, in San Francisco, California (Block 0164, Lot 010). The building located at 450 Pacific Avenue is designated as a contributor to the Jackson Square Historic District pursuant to Article 10 of the Planning Code, and is also known as the "Historic Property". The Historic Property is a Qualified Historic Property, as defined under California Government Code Section 50280.1.