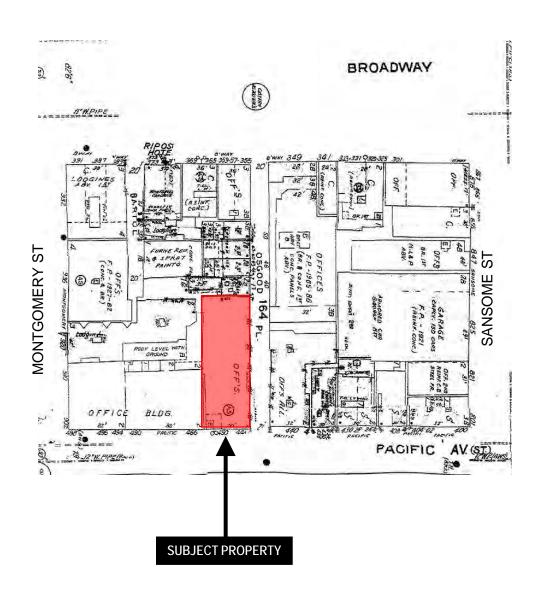

#### RECITALS

Owners are the owners of the property located at 450 Pacific Avenue, in San Francisco, California (Block 0164, Lot 010). The building located at 450 Pacific Avenue is designated as a contributor to the Jackson Square Historic District pursuant to Article 10 of the Planning Code, and is also known as the "Historic Property". The Historic Property is a Qualified Historic Property, as defined under California Government Code Section 50280.1.