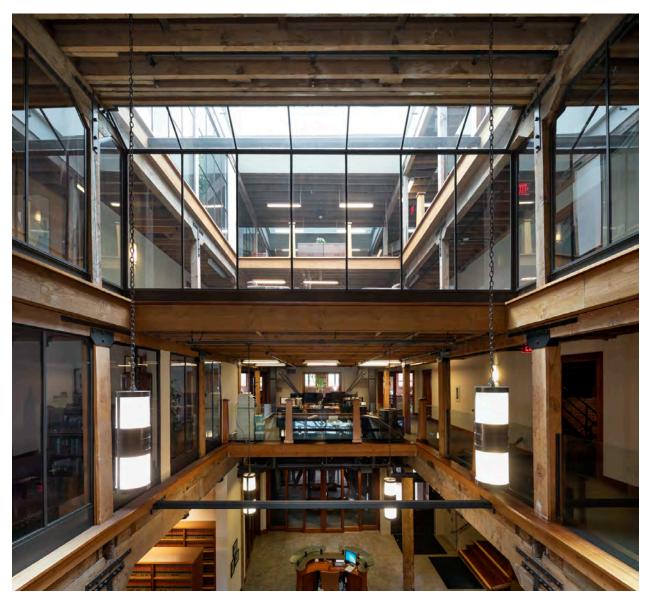

#### RECITALS

Owners are the owners of the property located at 450 Pacific Avenue, in San Francisco, California (Block 0164, Lot 010). The building located at 450 Pacific Avenue is designated as a contributor to the Jackson Square Historic District pursuant to Article 10 of the Planning Code, and is also known as the "Historic Property". The Historic Property is a Qualified Historic Property, as defined under California Government Code Section 50280.1.

Owners desire to execute a rehabilitation and ongoing maintenance project for the Historic Property. Owners' application calls for the rehabilitation and restoration of the Historic Property according to established preservation standards, which it estimates will cost seven hundred eighty-two thousand six hundred and fifty-five dollars (\$782,655.00). (See Rehabilitation Plan, Exhibit A.) Owners' application calls for the maintenance of the Historic Property according to established preservation standards, which is estimated will cost approximately fourteen thousand seven hundred twenty-five dollars (\$14,725.00) annually (See Maintenance Plan, Exhibit B).