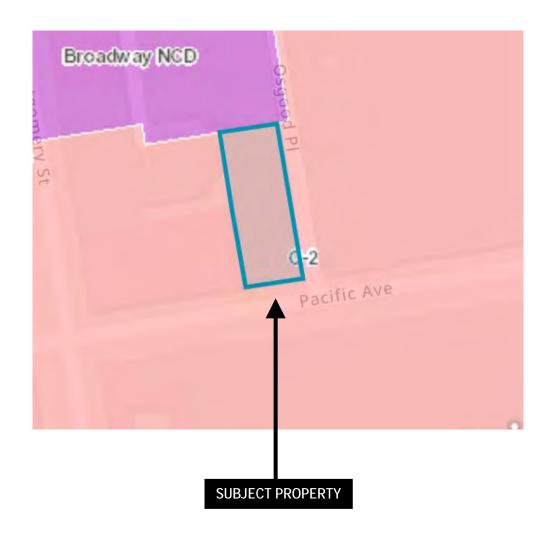

#### RECITALS

Owners are the owners of the property located at 450 Pacific Avenue, in San Francisco, California (Block 0164, Lot 010). The building located at 450 Pacific Avenue is designated as a contributor to the Jackson Square Historic District pursuant to Article 10 of the Planning Code, and is also known as the "Historic Property". The Historic Property is a Qualified Historic Property, as defined under California Government Code Section 50280.1.