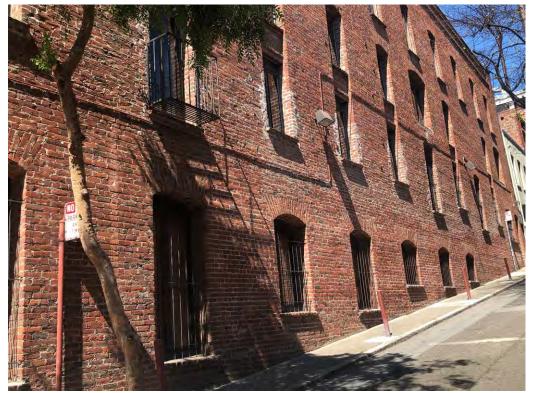

#### RECITALS

Owners are the owners of the property located at 450 Pacific Avenue, in San Francisco, California (Block 0164, Lot 010). The building located at 450 Pacific Avenue is designated as a contributor to the Jackson Square Historic District pursuant to Article 10 of the Planning Code, and is also known as the "Historic Property". The Historic Property is a Qualified Historic Property, as defined under California Government Code Section 50280.1.

Owners desire to execute a rehabilitation and ongoing maintenance project for the Historic Property. Owners' application calls for the rehabilitation and restoration of the Historic Property according to established preservation standards, which it estimates will cost seven hundred eighty-two thousand six hundred and fifty-five dollars (\$782,655.00). (See Rehabilitation Plan, Exhibit A.) Owners' application calls for the maintenance of the Historic Property according to established preservation standards, which is estimated will cost approximately fourteen thousand seven hundred twenty-five dollars (\$14,725.00) annually (See Maintenance Plan, Exhibit B).