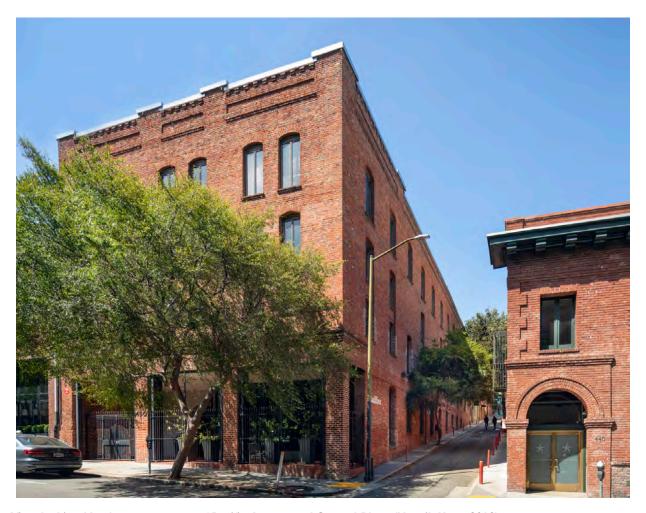

#### RECITALS

Owners are the owners of the property located at 450 Pacific Avenue, in San Francisco, California (Block 0164, Lot 010). The building located at 450 Pacific Avenue is designated as a contributor to the Jackson Square Historic District pursuant to Article 10 of the Planning Code, and is also known as the "Historic Property". The Historic Property is a Qualified Historic Property, as defined under California Government Code Section 50280.1.

Owners desire to execute a rehabilitation and ongoing maintenance project for the Historic Property. Owners' application calls for the rehabilitation and restoration of the Historic Property according to established preservation standards, which it estimates will cost seven hundred eighty-two thousand six hundred and fifty-five dollars (\$782,655.00). (See Rehabilitation Plan, Exhibit A.) Owners' application calls for the maintenance of the Historic Property according to established preservation standards, which is estimated will cost approximately fourteen thousand seven hundred twenty-five dollars (\$14,725.00) annually (See Maintenance Plan, Exhibit B).