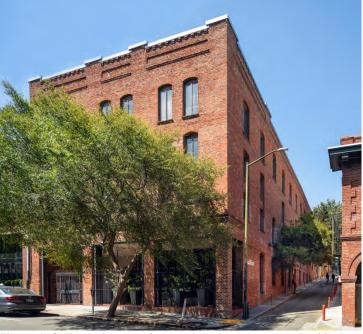

#### RECITALS

Owners are the owners of the property located at 450 Pacific Avenue, in San Francisco, California (Block 0164, Lot 010). The building located at 450 Pacific Avenue is designated as a contributor to the Jackson Square Historic District pursuant to Article 10 of the Planning Code, and is also known as the "Historic Property". The Historic Property is a Qualified Historic Property, as defined under California Government Code Section 50280.1.

Owners desire to execute a rehabilitation and ongoing maintenance project for the Historic Property. Owners' application calls for the rehabilitation and restoration of the Historic Property according to established preservation standards, which it estimates will cost seven hundred eighty-two thousand six hundred and fifty-five dollars (\$782,655.00). (See Rehabilitation Plan, Exhibit A.) Owners' application calls for the maintenance of the Historic Property according to established preservation standards, which is estimated will cost approximately fourteen thousand seven hundred twenty-five dollars (\$14,725.00) annually (See Maintenance Plan, Exhibit B).