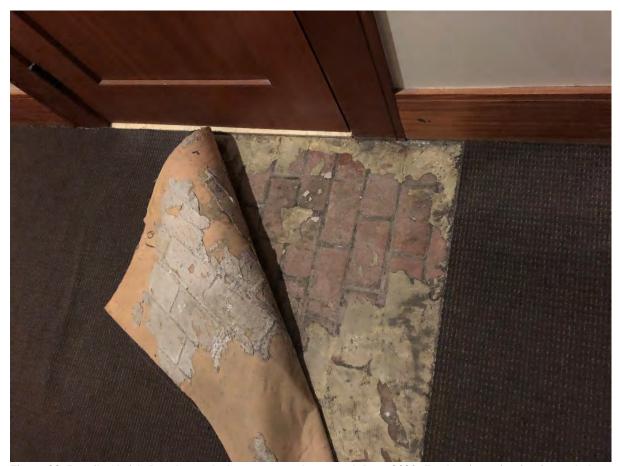

#### RECITALS

Owners are the owners of the property located at 450 Pacific Avenue, in San Francisco, California (Block 0164, Lot 010). The building located at 450 Pacific Avenue is designated as a contributor to the Jackson Square Historic District pursuant to Article 10 of the Planning Code, and is also known as the "Historic Property". The Historic Property is a Qualified Historic Property, as defined under California Government Code Section 50280.1.

Owners desire to execute a rehabilitation and ongoing maintenance project for the Historic Property. Owners' application calls for the rehabilitation and restoration of the Historic Property according to established preservation standards, which it estimates will cost seven hundred eighty-two thousand six hundred and fifty-five dollars (\$782,655.00). (See Rehabilitation Plan, Exhibit A.) Owners' application calls for the maintenance of the Historic Property according to established preservation standards, which is estimated will cost approximately fourteen thousand seven hundred twenty-five dollars (\$14,725.00) annually (See Maintenance Plan, Exhibit B).