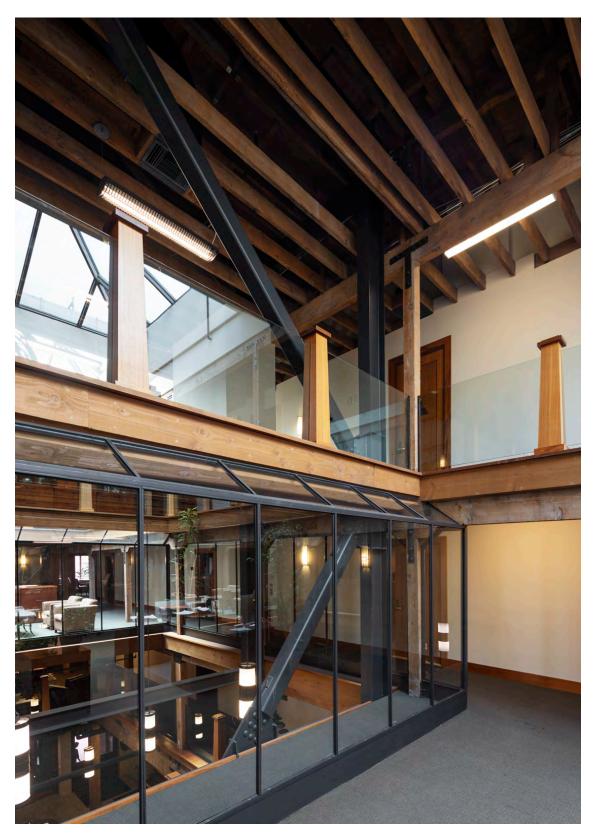

#### RECITALS

Owners are the owners of the property located at 450 Pacific Avenue, in San Francisco, California (Block 0164, Lot 010). The building located at 450 Pacific Avenue is designated as a contributor to the Jackson Square Historic District pursuant to Article 10 of the Planning Code, and is also known as the "Historic Property". The Historic Property is a Qualified Historic Property, as defined under California Government Code Section 50280.1.

Owners desire to execute a rehabilitation and ongoing maintenance project for the Historic Property. Owners' application calls for the rehabilitation and restoration of the Historic Property according to established preservation standards, which it estimates will cost seven hundred eighty-two thousand six hundred and fifty-five dollars (\$782,655.00). (See Rehabilitation Plan, Exhibit A.) Owners' application calls for the maintenance of the Historic Property according to established preservation standards, which is estimated will cost approximately fourteen thousand seven hundred twenty-five dollars (\$14,725.00) annually (See Maintenance Plan, Exhibit B).