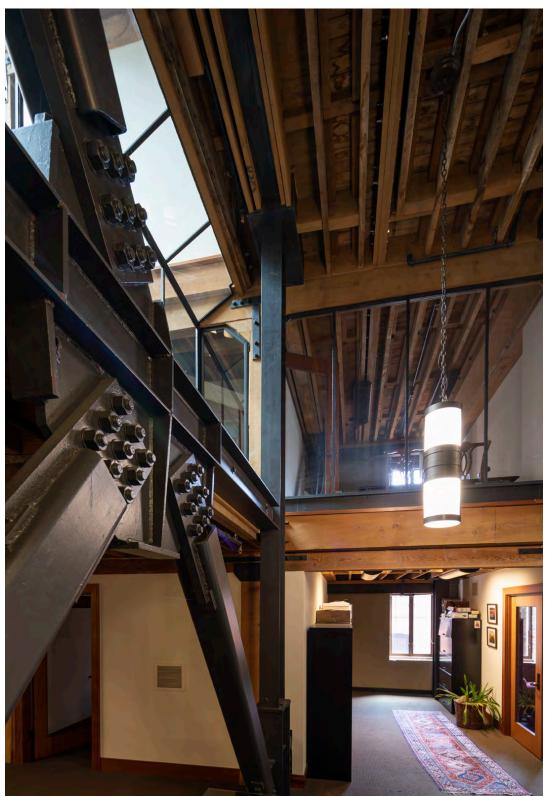

#### RECITALS

Owners are the owners of the property located at 450 Pacific Avenue, in San Francisco, California (Block 0164, Lot 010). The building located at 450 Pacific Avenue is designated as a contributor to the Jackson Square Historic District pursuant to Article 10 of the Planning Code, and is also known as the "Historic Property". The Historic Property is a Qualified Historic Property, as defined under California Government Code Section 50280.1.

Owners desire to execute a rehabilitation and ongoing maintenance project for the Historic Property. Owners' application calls for the rehabilitation and restoration of the Historic Property according to established preservation standards, which it estimates will cost seven hundred eighty-two thousand six hundred and fifty-five dollars (\$782,655.00). (See Rehabilitation Plan, Exhibit A.) Owners' application calls for the maintenance of the Historic Property according to established preservation standards, which is estimated will cost approximately fourteen thousand seven hundred twenty-five dollars (\$14,725.00) annually (See Maintenance Plan, Exhibit B).