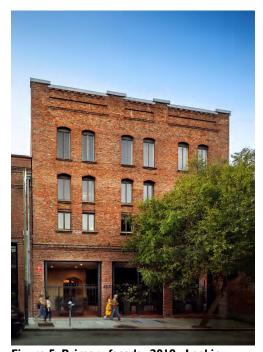

#### RECITALS

Owners are the owners of the property located at 450 Pacific Avenue, in San Francisco, California (Block 0164, Lot 010). The building located at 450 Pacific Avenue is designated as a contributor to the Jackson Square Historic District pursuant to Article 10 of the Planning Code, and is also known as the "Historic Property". The Historic Property is a Qualified Historic Property, as defined under California Government Code Section 50280.1.

Owners desire to execute a rehabilitation and ongoing maintenance project for the Historic Property. Owners' application calls for the rehabilitation and restoration of the Historic Property according to established preservation standards, which it estimates will cost seven hundred eighty-two thousand six hundred and fifty-five dollars (\$782,655.00). (See Rehabilitation Plan, Exhibit A.) Owners' application calls for the maintenance of the Historic Property according to established preservation standards, which is estimated will cost approximately fourteen thousand seven hundred twenty-five dollars (\$14,725.00) annually (See Maintenance Plan, Exhibit B).