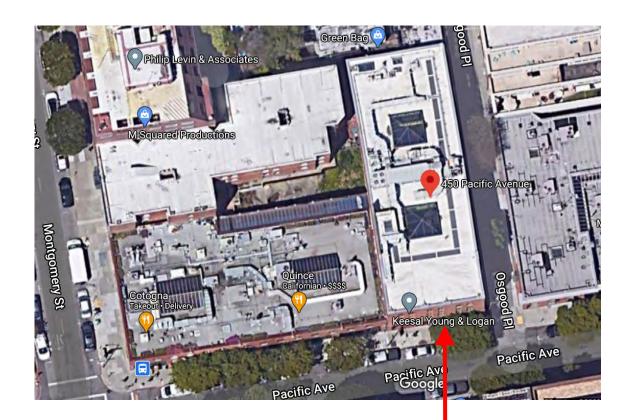

#### RECITALS

Owners are the owners of the property located at 450 Pacific Avenue, in San Francisco, California (Block 0164, Lot 010). The building located at 450 Pacific Avenue is designated as a contributor to the Jackson Square Historic District pursuant to Article 10 of the Planning Code, and is also known as the "Historic Property". The Historic Property is a Qualified Historic Property, as defined under California Government Code Section 50280.1.