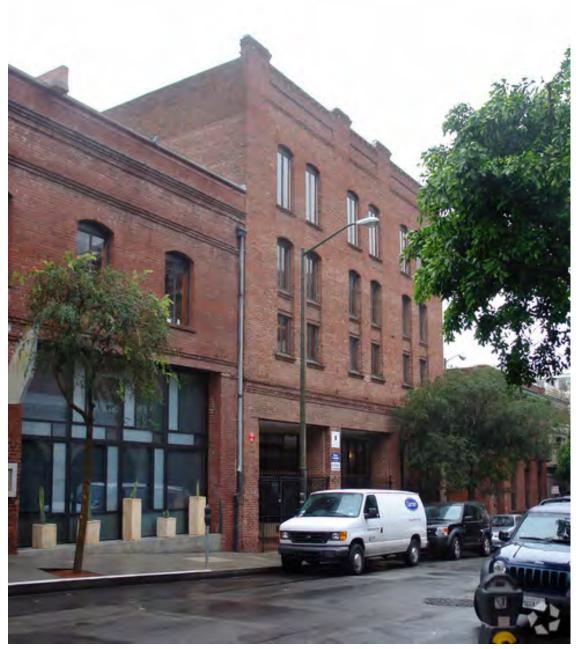

#### RECITALS

Owners are the owners of the property located at 450 Pacific Avenue, in San Francisco, California (Block 0164, Lot 010). The building located at 450 Pacific Avenue is designated as a contributor to the Jackson Square Historic District pursuant to Article 10 of the Planning Code, and is also known as the "Historic Property". The Historic Property is a Qualified Historic Property, as defined under California Government Code Section 50280.1.