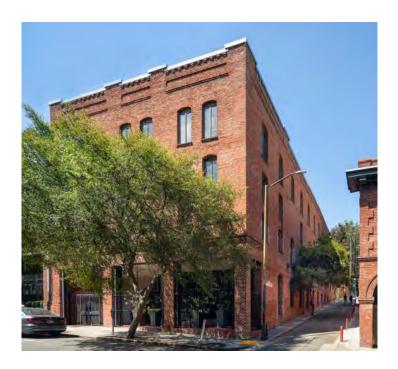

#### RECITALS

Owners are the owners of the property located at 450 Pacific Avenue, in San Francisco, California (Block 0164, Lot 010). The building located at 450 Pacific Avenue is designated as a contributor to the Jackson Square Historic District pursuant to Article 10 of the Planning Code, and is also known as the "Historic Property". The Historic Property is a Qualified Historic Property, as defined under California Government Code Section 50280.1.