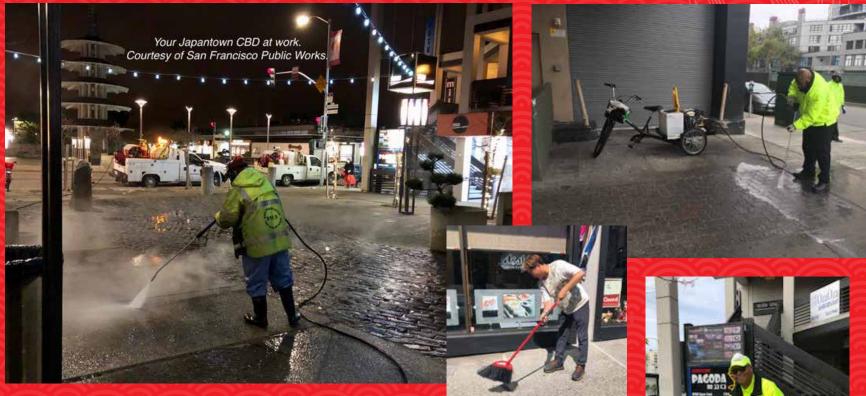

## **Keeping Japantown Clean**

Our hardworking Community Ambassadors inspires all of us to do our part to keep Japantown clean!

Japantown Community Benefit District, Inc.

Japantown Community Benefit District, Inc.

#### BD News

SF Travel's Japantown

 JCBD bike mounted pressure washer pilot comprehensive sidewalk cleaning schedule has begun.

Have concern Ideas? Email us at japantowincbdiligimal.com

treet, 2nd Floor, San Francisco, CA 94115 | japantowncbd@gmail.com.