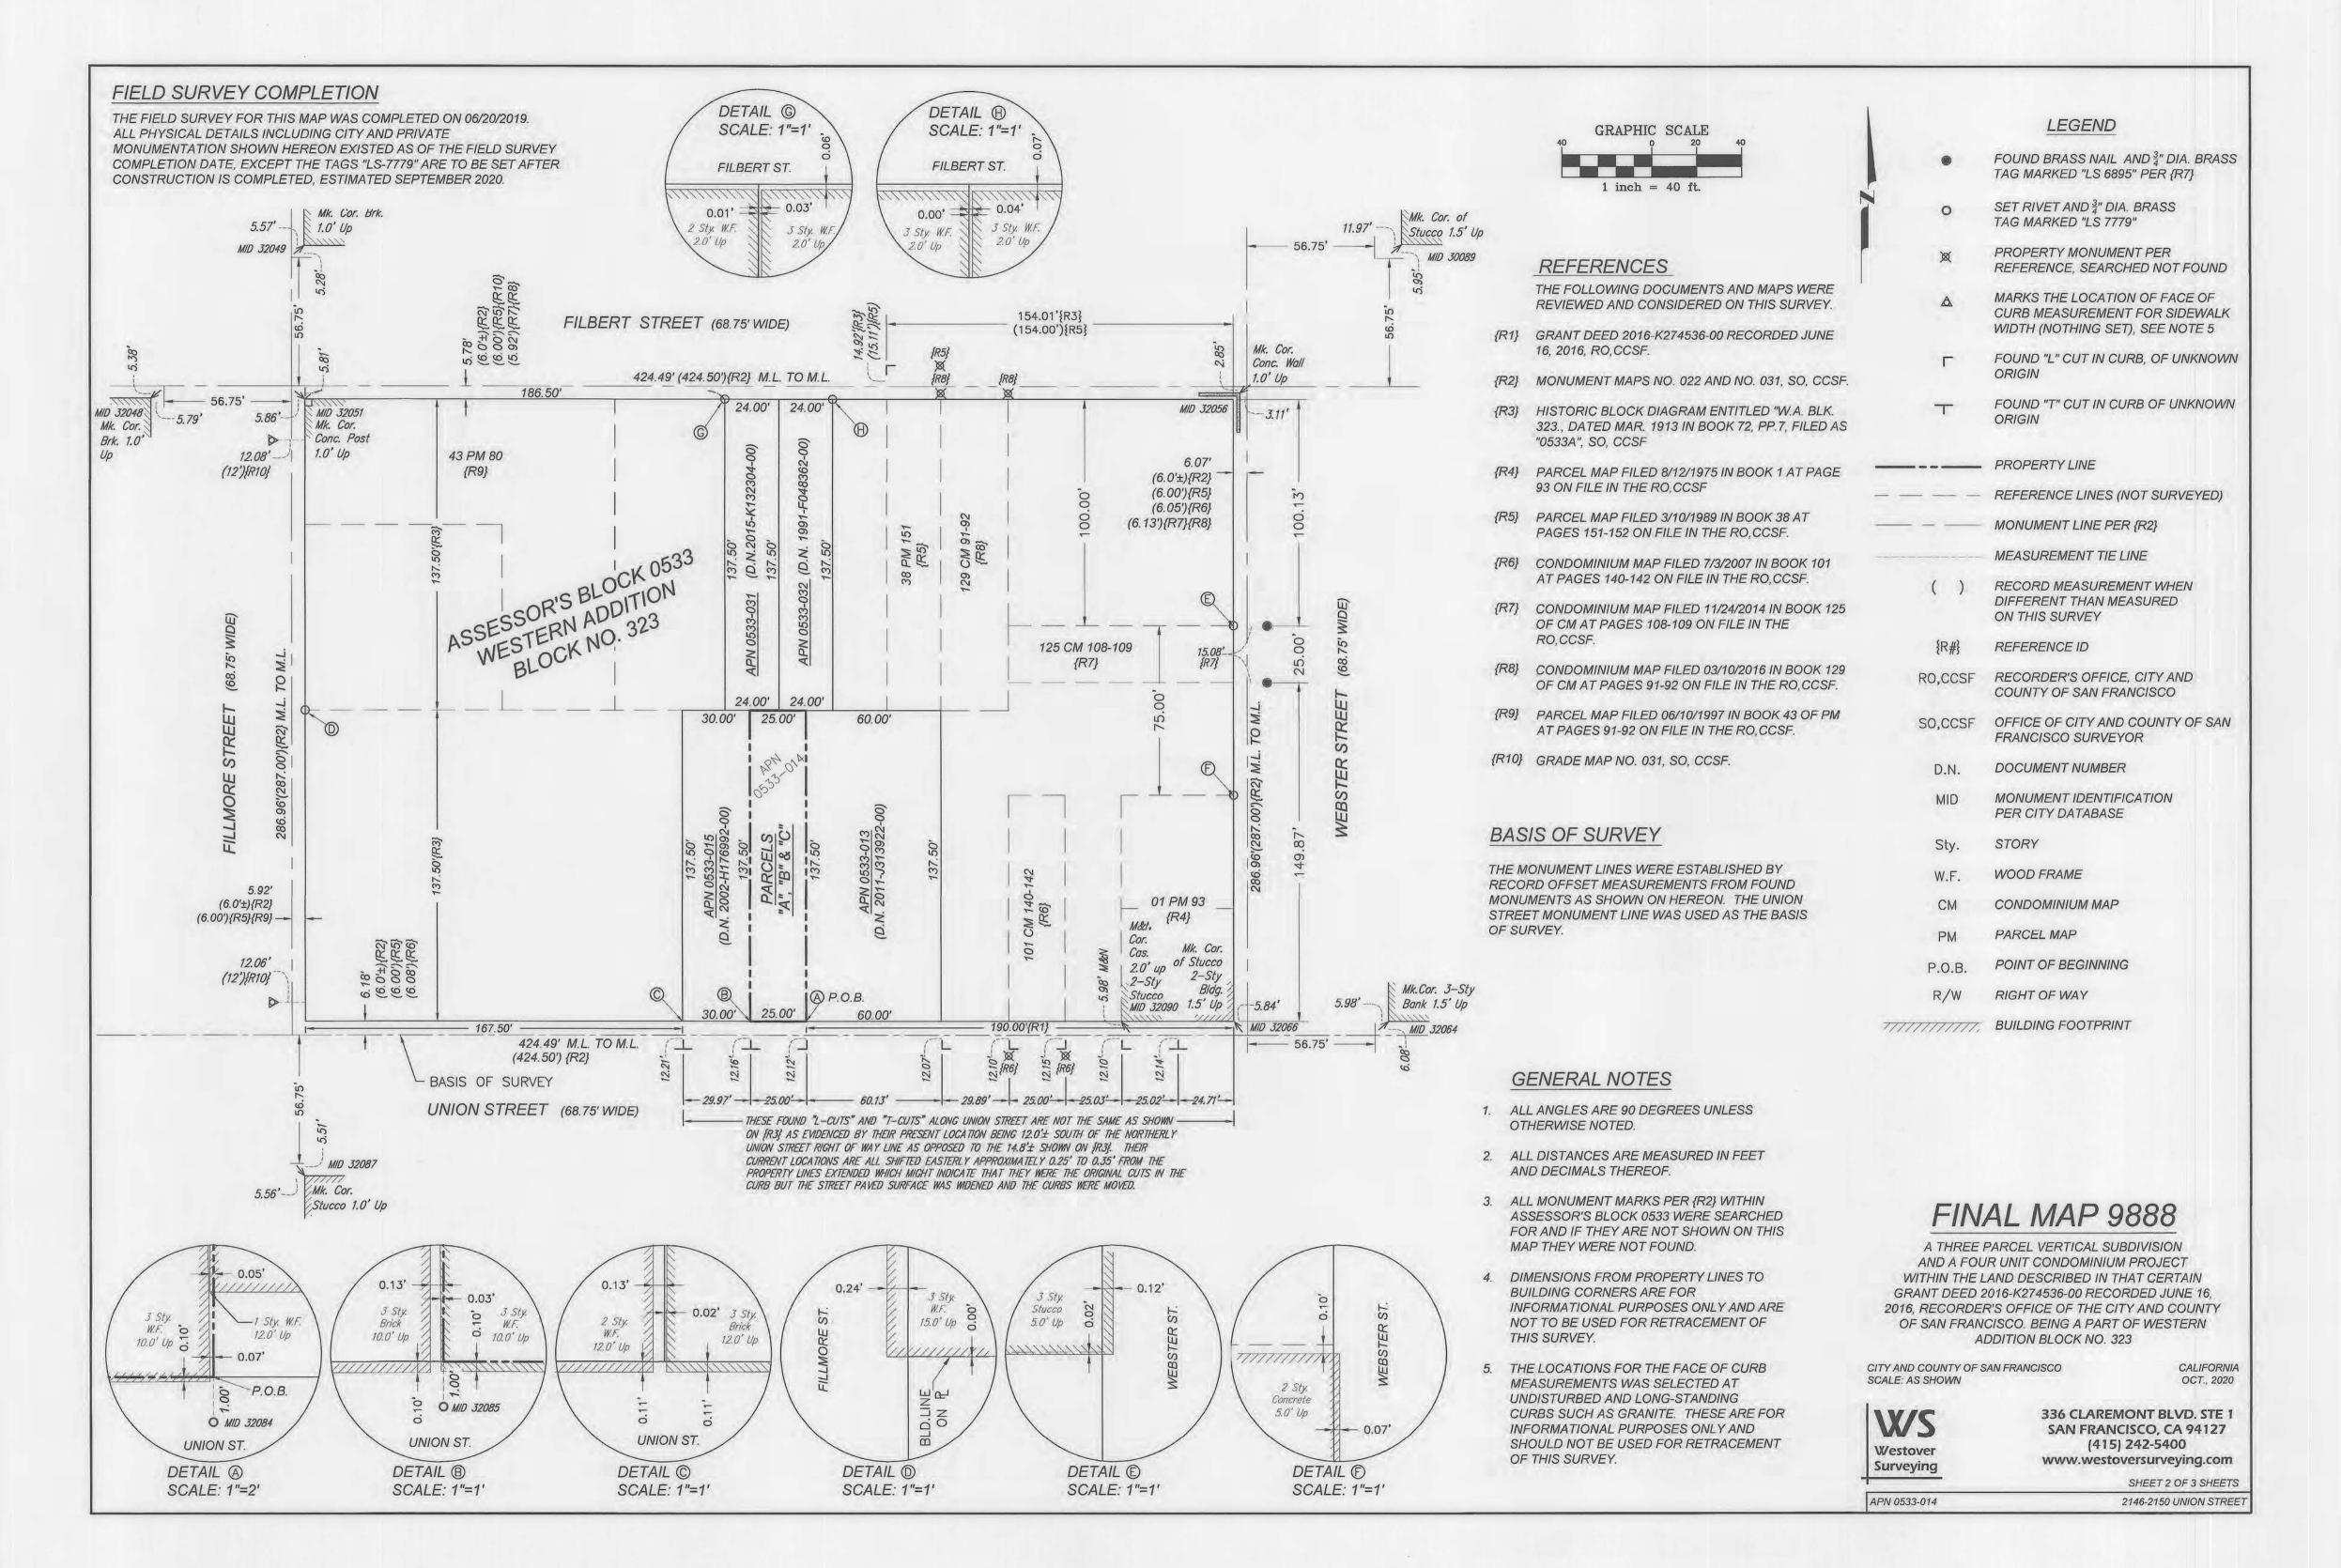

# FINAL MAP 9888

A THREE PARCEL VERTICAL SUBDIVISION AND A FOUR UNIT CONDOMINIUM PROJECT WITHIN THE LAND DESCRIBED IN THAT CERTAIN GRANT DEED 2016-K274536-00 RECORDED JUNE 16, 2016, RECORDER'S OFFICE OF THE CITY AND COUNTY OF SAN FRANCISCO. BEING A PART OF WESTERN ADDITION BLOCK NO. 323

CITY AND COUNTY OF SAN FRANCISCO

CALIFORNIA OCT., 2020

336 CLAREMONT BLVD. STE 1 SAN FRANCISCO, CA 94127 (415) 242-5400 www.westoversurveying.com

SHEET 1 OF 3 SHEETS

APN 0533-014

2146-2150 UNION STREET