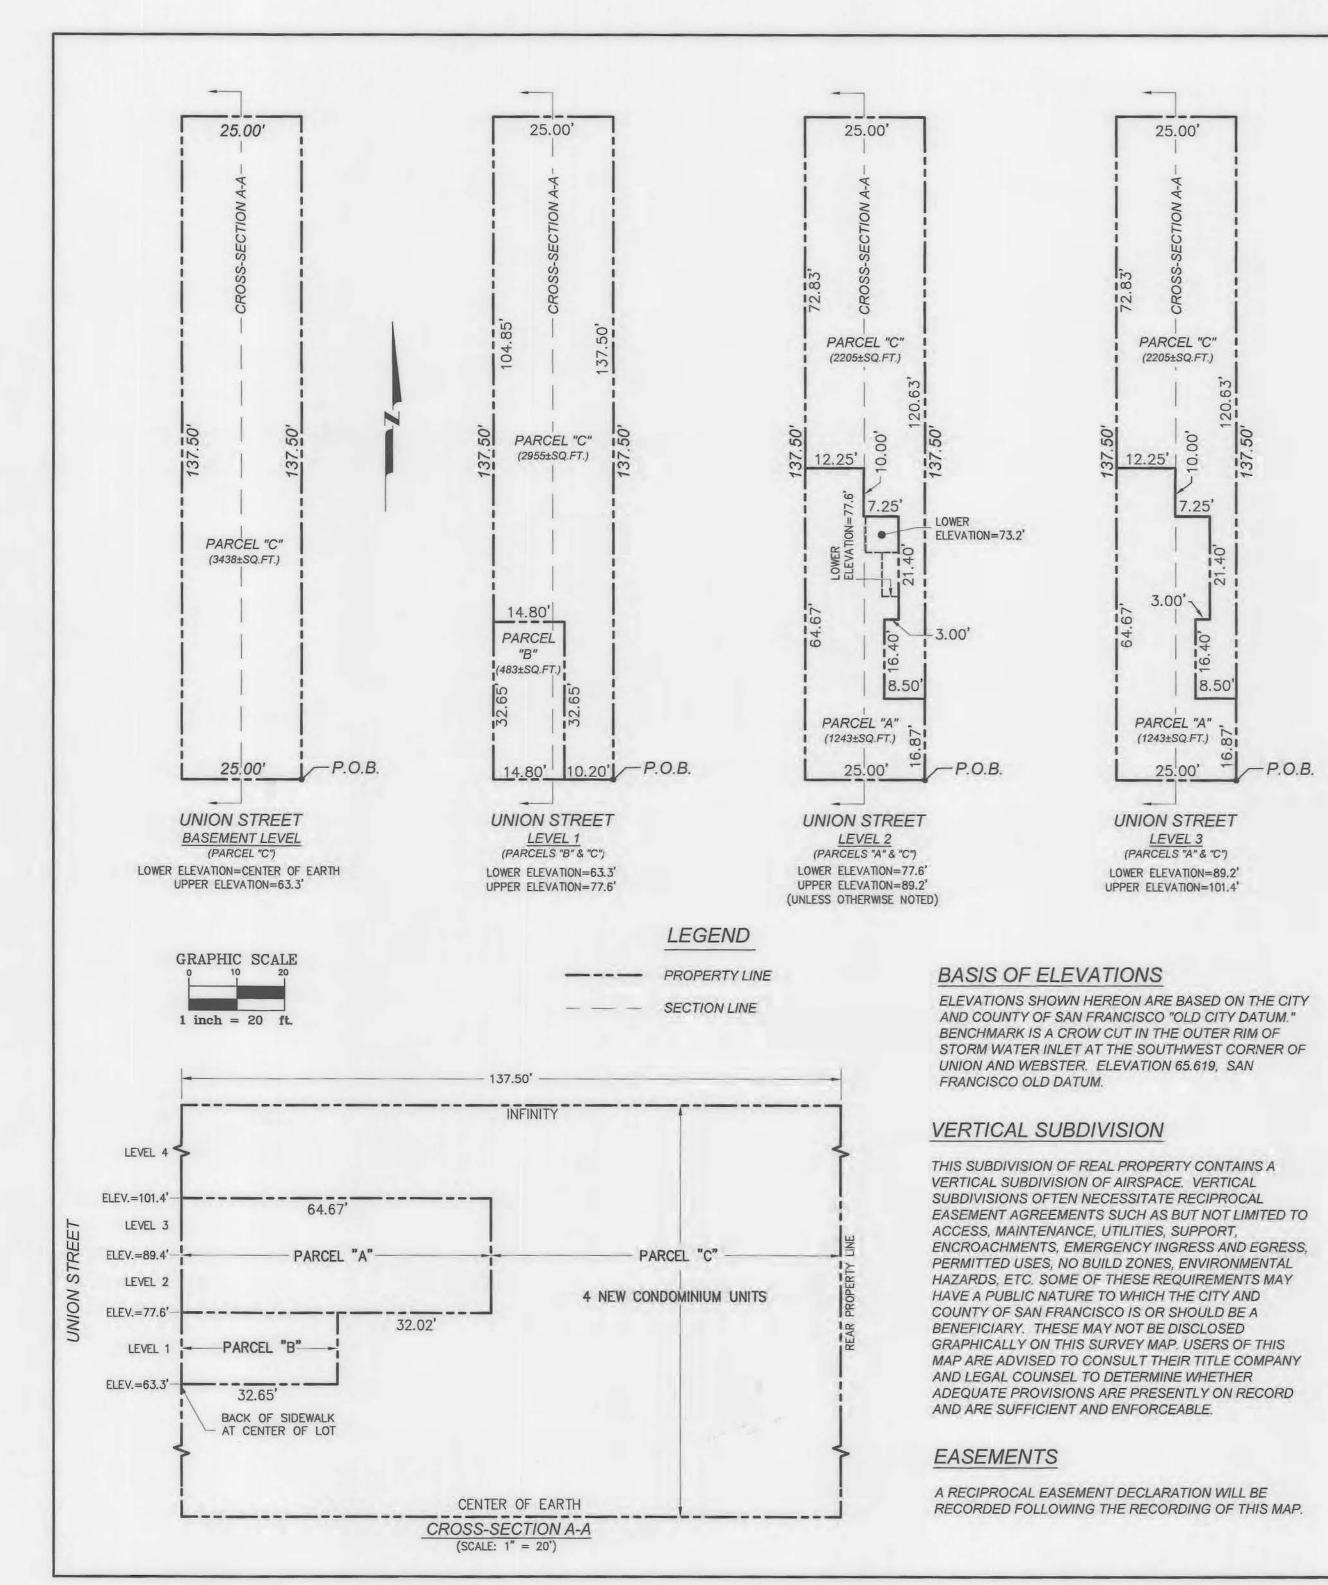

### RECORDED DOCUMENTS AFFECTING THIS MAP:

-P.O.B.

25.00"

PARCEL "C"

(3438±SQ.FT.)

25.00'

UNION STREET

LEVEL 4

LOWER ELEVATION=101.4'

(PARCEL "C")

UPPER ELEVATION=INFINITY

137.50

 A "DECLARATION OF USE LIMITATION" RECORDED JANUARY 22, 2018 IN DOCUMENT NO. 2018-K569199-00 IN THE CITY AND COUNTY OF SAN FRANCISCO RECORDER'S OFFICE.

THE PROPOSED ASSESSOR PARCEL NUMBERS SHOWN BELOW ARE FOR INFORMATIONAL USE ONLY AND SHOULD NOT BE RELIED UPON FOR ANY OTHER PURPOSE.

| PARCEL     | UNIT NO. | PROPOSED ASSESSOR PARCEL NUMBER |
|------------|----------|---------------------------------|
| PARCEL "A" |          | 0533-066                        |
| PARCEL "B" |          | 0533-067                        |
| PARCEL "C" |          | 0533-068                        |
| PARCEL "C" | UNIT #1  | 0533-069                        |
| PARCEL "C" | UNIT #2  | 0533-070                        |
| PARCEL "C" | UNIT #4  | 0533-071                        |
| PARCEL "C" | UNIT #6  | 0533-072                        |

# FINAL MAP 9888

A THREE PARCEL VERTICAL SUBDIVISION
AND A FOUR UNIT CONDOMINIUM PROJECT
WITHIN THE LAND DESCRIBED IN THAT CERTAIN
GRANT DEED 2016-K274536-00 RECORDED JUNE 16,
2016, RECORDER'S OFFICE OF THE CITY AND COUNTY
OF SAN FRANCISCO. BEING A PART OF WESTERN
ADDITION BLOCK NO. 323

CITY AND COUNTY OF SAN FRANCISCO SCALE: AS SHOWN CALIFORNIA OCT., 2020

Westover Surveying

336 CLAREMONT BLVD. STE 1 SAN FRANCISCO, CA 94127 (415) 242-5400 www.westoversurveying.com

> SHEET 3 OF 3 SHEETS 2146-2150 UNION STREET