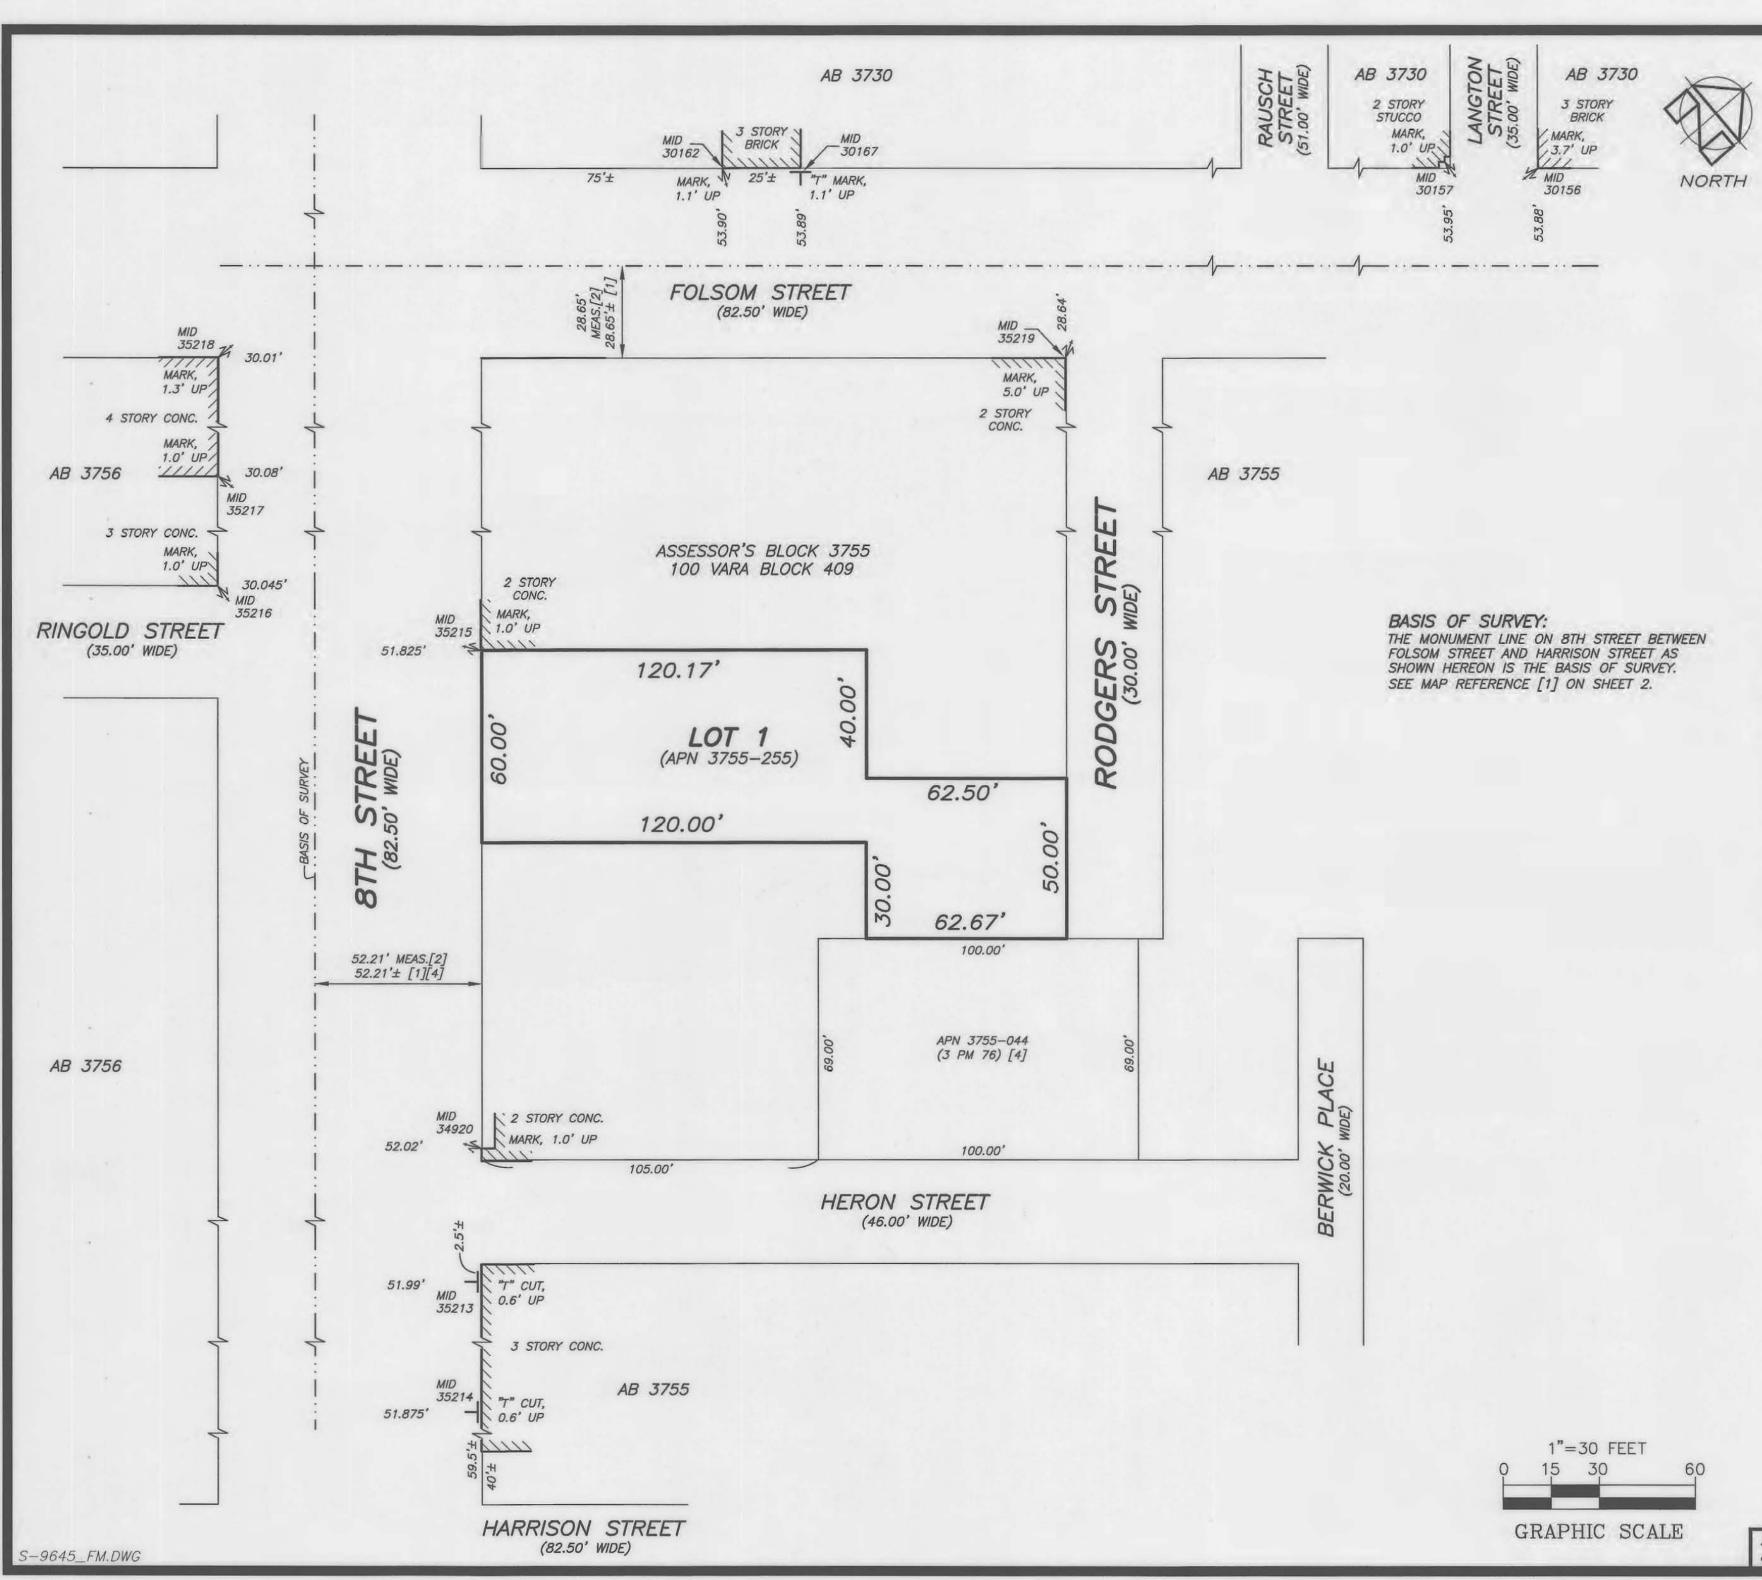

CITY AND COUNTY OF SAN FRANCISCO, STATE OF CALIFORNIA

MARTIN M. RON ASSOCIATES, INC. Land Surveyors

859 Harrison Street, Suite 200 San Francisco California

OCTOBER 2020

SCALE: 1"=30"

SHEET 3 OF 3

APN 3755-054, APN 3755-065 & APN 3755-066 343 & 345 8TH STREET 56, 58 & 60 RODGERS STREET