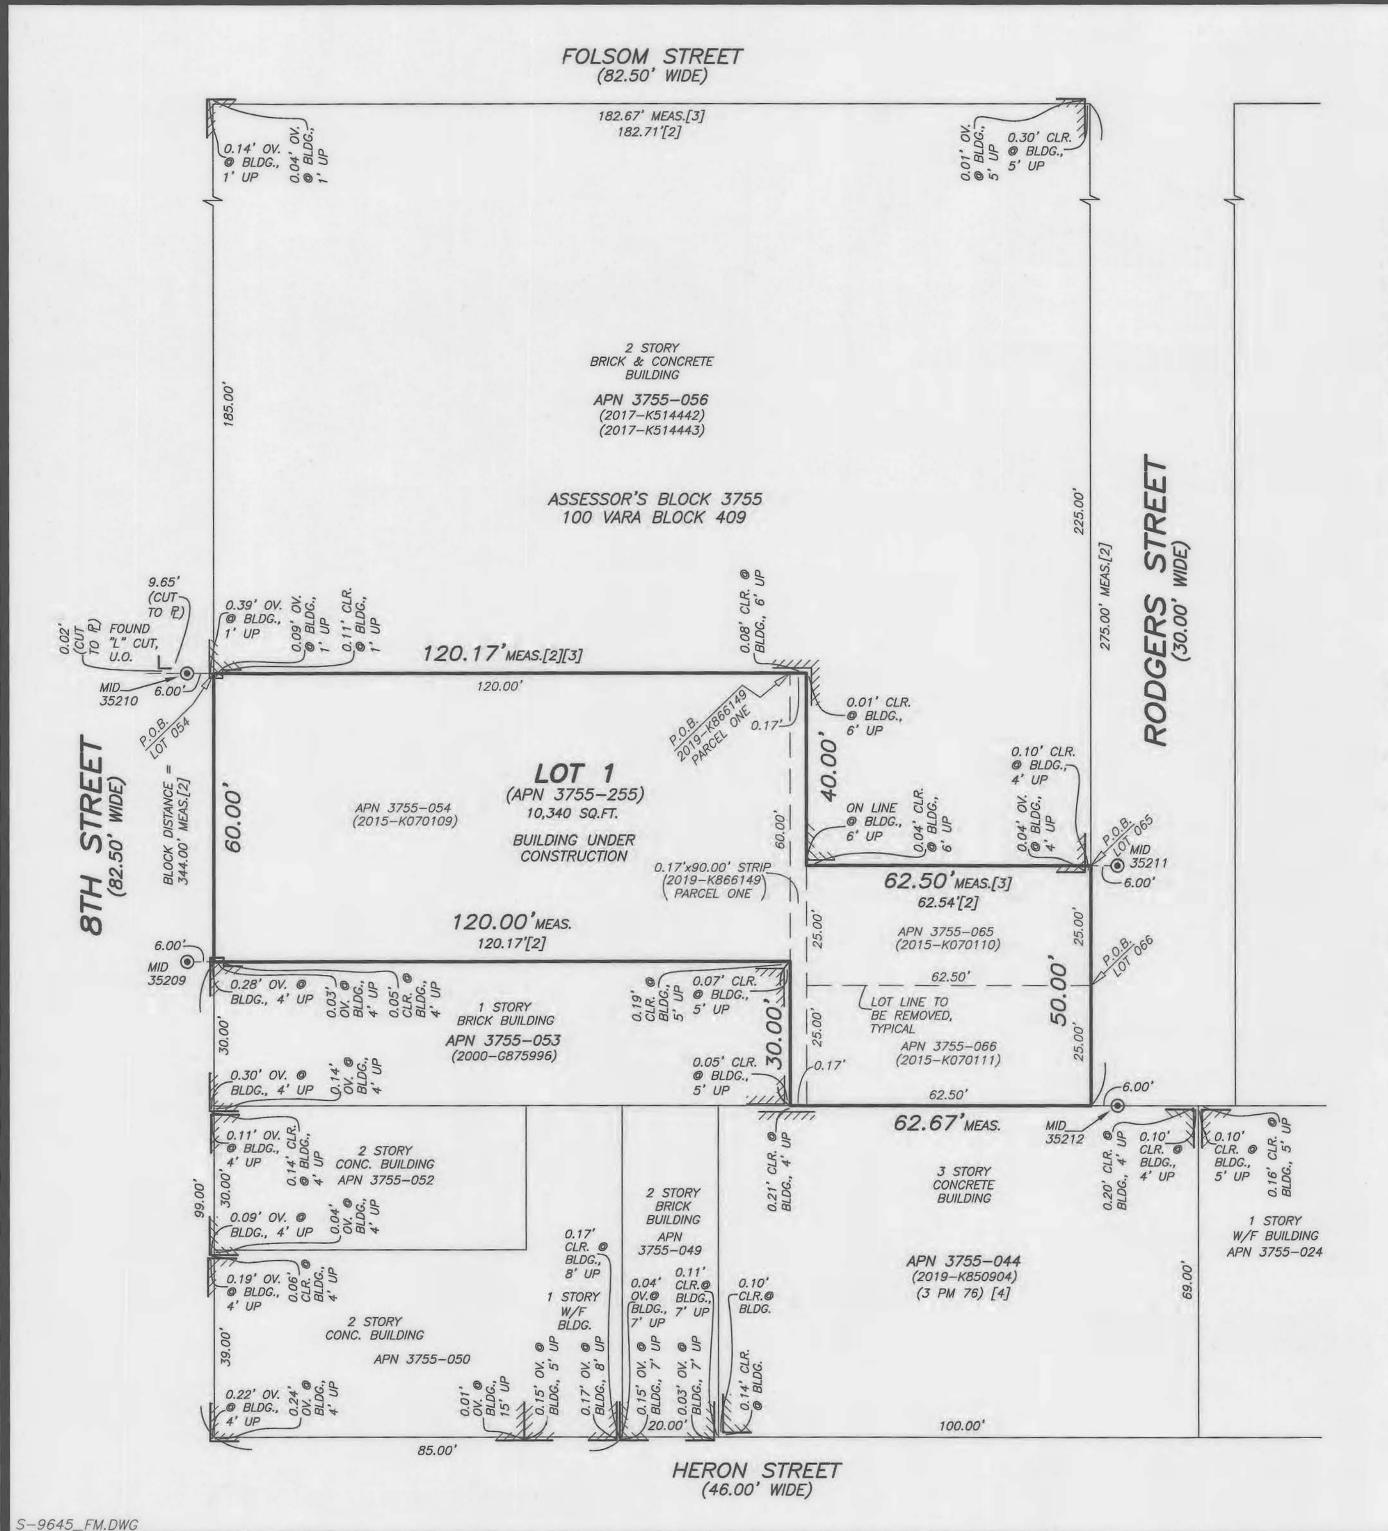

CITY AND COUNTY OF SAN FRANCISCO, STATE OF CALIFORNIA

MARTIN M. RON ASSOCIATES, INC. Land Surveyors

859 Harrison Street, Suite 200 San Francisco California

OCTOBER 2020

SCALE: 1"=30"

SHEET 3 OF 3

APN 3755-054, APN 3755-065 & APN 3755-066 343 & 345 8TH STREET 56, 58 & 60 RODGERS STREET