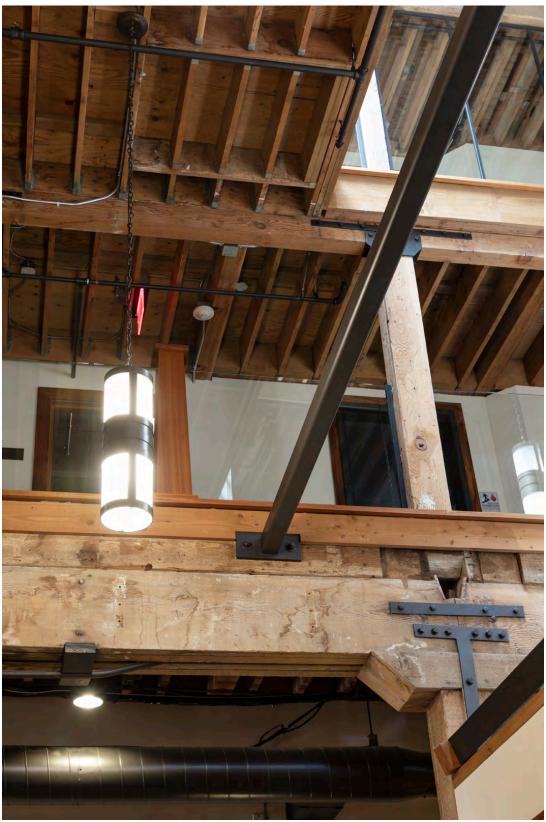

#### **RECITALS**

Owners are the owners of the property located at 450 Pacific Avenue, in San Francisco, California (Block 0164, Lot 010). The building located at 450 Pacific Avenue is designated as a contributor to the Jackson Square Historic District pursuant to Article 10 of the Planning Code, and is also known as the "Historic Property". The Historic Property is a Qualified Historic Property, as defined under California Government Code Section 50280.1.

Owners desire to execute a rehabilitation and ongoing maintenance project for the Historic Property. Owners' application calls for the rehabilitation and restoration of the Historic Property according to established preservation standards, which it estimates will cost one million two-hundred eighty thousand three-hundred thirty-eight dollars (\$1,280,338.00). (See Rehabilitation Plan, Exhibit A.) Owners' application calls for the maintenance of the Historic Property according to established preservation standards, which is estimated will cost approximately fourteen thousand seven hundred twenty-five dollars (\$14,725.00) annually (See Maintenance Plan, Exhibit B).