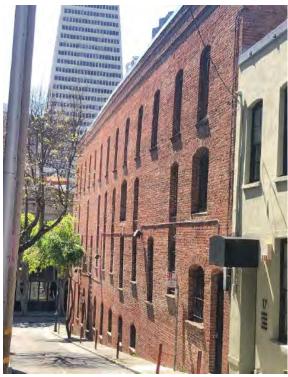

#### **RECITALS**

Owners are the owners of the property located at 450 Pacific Avenue, in San Francisco, California (Block 0164, Lot 010). The building located at 450 Pacific Avenue is designated as a contributor to the Jackson Square Historic District pursuant to Article 10 of the Planning Code, and is also known as the "Historic Property". The Historic Property is a Qualified Historic Property, as defined under California Government Code Section 50280.1.

Owners desire to execute a rehabilitation and ongoing maintenance project for the Historic Property. Owners' application calls for the rehabilitation and restoration of the Historic Property according to established preservation standards, which it estimates will cost one million two-hundred eighty thousand three-hundred thirty-eight dollars (\$1,280,338.00). (See Rehabilitation Plan, Exhibit A.) Owners' application calls for the maintenance of the Historic Property according to established preservation standards, which is estimated will cost approximately fourteen thousand seven hundred twenty-five dollars (\$14,725.00) annually (See Maintenance Plan, Exhibit B).