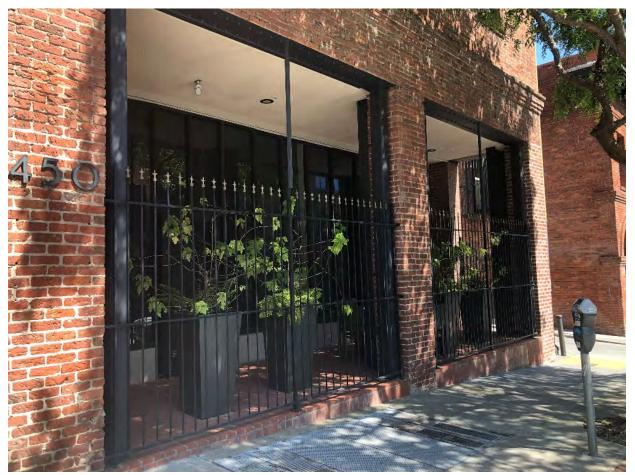

#### **RECITALS**

Owners are the owners of the property located at 450 Pacific Avenue, in San Francisco, California (Block 0164, Lot 010). The building located at 450 Pacific Avenue is designated as a contributor to the Jackson Square Historic District pursuant to Article 10 of the Planning Code, and is also known as the "Historic Property". The Historic Property is a Qualified Historic Property, as defined under California Government Code Section 50280.1.

Owners desire to execute a rehabilitation and ongoing maintenance project for the Historic Property. Owners' application calls for the rehabilitation and restoration of the Historic Property according to established preservation standards, which it estimates will cost one million two-hundred eighty thousand three-hundred thirty-eight dollars (\$1,280,338.00). (See Rehabilitation Plan, Exhibit A.) Owners' application calls for the maintenance of the Historic Property according to established preservation standards, which is estimated will cost approximately fourteen thousand seven hundred twenty-five dollars (\$14,725.00) annually (See Maintenance Plan, Exhibit B).