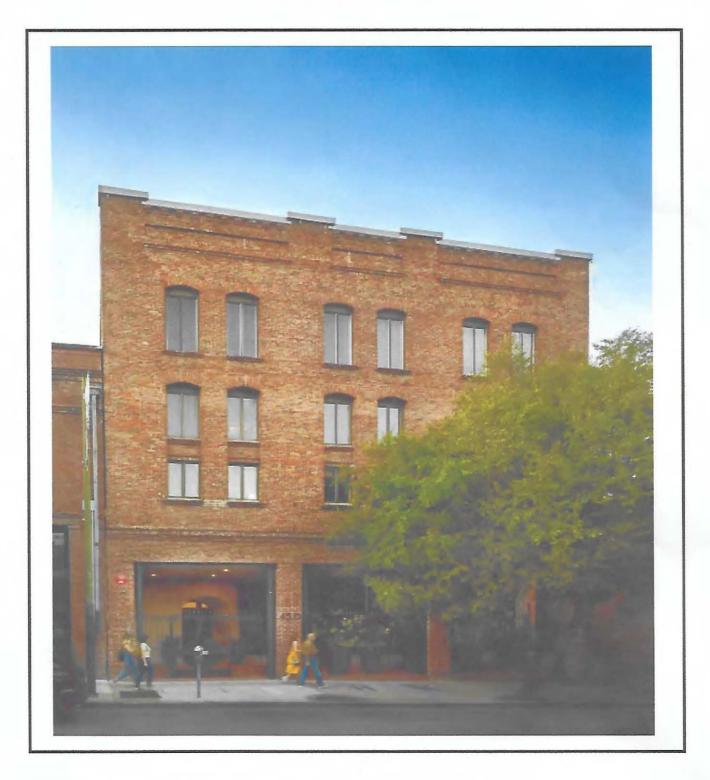

#### **RECITALS**

Owners are the owners of the property located at 450 Pacific Avenue, in San Francisco, California (Block 0164, Lot 010). The building located at 450 Pacific Avenue is designated as a contributor to the Jackson Square Historic District pursuant to Article 10 of the Planning Code, and is also known as the "Historic Property". The Historic Property is a Qualified Historic Property, as defined under California Government Code Section 50280.1.

Owners desire to execute a rehabilitation and ongoing maintenance project for the Historic Property. Owners' application calls for the rehabilitation and restoration of the Historic Property according to established preservation standards, which it estimates will cost one million two-hundred eighty thousand three-hundred thirty-eight dollars (\$1,280,338.00). (See Rehabilitation Plan, Exhibit A.) Owners' application calls for the maintenance of the Historic Property according to established preservation standards, which is estimated will cost approximately fourteen thousand seven hundred twenty-five dollars (\$14,725.00) annually (See Maintenance Plan, Exhibit B).