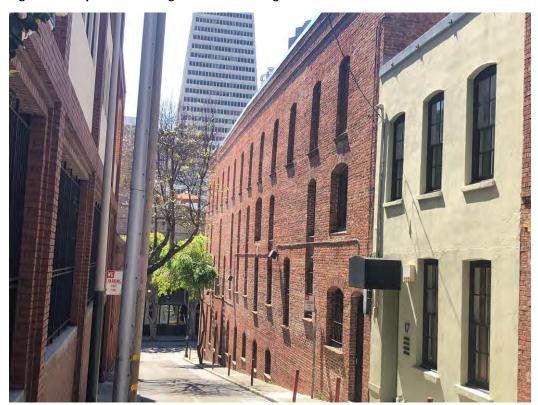

#### **RECITALS**

Owners are the owners of the property located at 450 Pacific Avenue, in San Francisco, California (Block 0164, Lot 010). The building located at 450 Pacific Avenue is designated as a contributor to the Jackson Square Historic District pursuant to Article 10 of the Planning Code, and is also known as the "Historic Property". The Historic Property is a Qualified Historic Property, as defined under California Government Code Section 50280.1.

Owners desire to execute a rehabilitation and ongoing maintenance project for the Historic Property. Owners' application calls for the rehabilitation and restoration of the Historic Property according to established preservation standards, which it estimates will cost one million two-hundred eighty thousand three-hundred thirty-eight dollars (\$1,280,338.00). (See Rehabilitation Plan, Exhibit A.) Owners' application calls for the maintenance of the Historic Property according to established preservation standards, which is estimated will cost approximately fourteen thousand seven hundred twenty-five dollars (\$14,725.00) annually (See Maintenance Plan, Exhibit B).