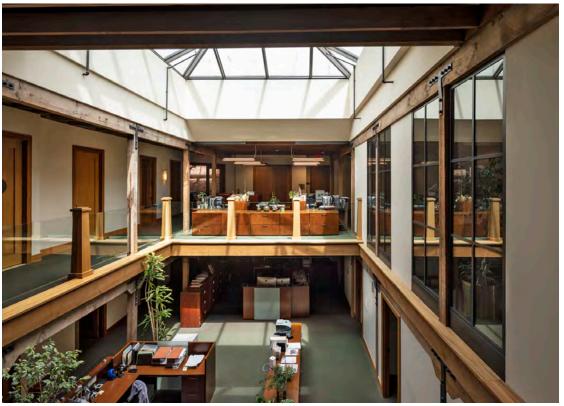

#### **RECITALS**

Owners are the owners of the property located at 450 Pacific Avenue, in San Francisco, California (Block 0164, Lot 010). The building located at 450 Pacific Avenue is designated as a contributor to the Jackson Square Historic District pursuant to Article 10 of the Planning Code, and is also known as the "Historic Property". The Historic Property is a Qualified Historic Property, as defined under California Government Code Section 50280.1.

Owners desire to execute a rehabilitation and ongoing maintenance project for the Historic Property. Owners' application calls for the rehabilitation and restoration of the Historic Property according to established preservation standards, which it estimates will cost one million two-hundred eighty thousand three-hundred thirty-eight dollars (\$1,280,338.00). (See Rehabilitation Plan, Exhibit A.) Owners' application calls for the maintenance of the Historic Property according to established preservation standards, which is estimated will cost approximately fourteen thousand seven hundred twenty-five dollars (\$14,725.00) annually (See Maintenance Plan, Exhibit B).