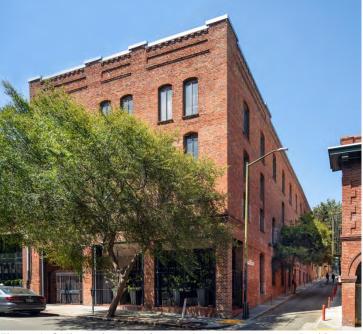

#### **RECITALS**

Owners are the owners of the property located at 450 Pacific Avenue, in San Francisco, California (Block 0164, Lot 010). The building located at 450 Pacific Avenue is designated as a contributor to the Jackson Square Historic District pursuant to Article 10 of the Planning Code, and is also known as the "Historic Property". The Historic Property is a Qualified Historic Property, as defined under California Government Code Section 50280.1.

Owners desire to execute a rehabilitation and ongoing maintenance project for the Historic Property. Owners' application calls for the rehabilitation and restoration of the Historic Property according to established preservation standards, which it estimates will cost one million two-hundred eighty thousand three-hundred thirty-eight dollars (\$1,280,338.00). (See Rehabilitation Plan, Exhibit A.) Owners' application calls for the maintenance of the Historic Property according to established preservation standards, which is estimated will cost approximately fourteen thousand seven hundred twenty-five dollars (\$14,725.00) annually (See Maintenance Plan, Exhibit B).