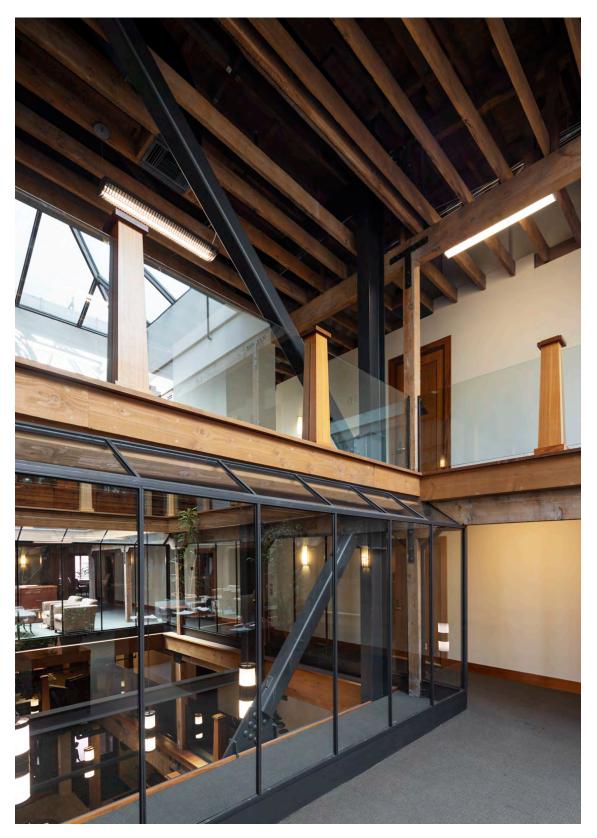

#### **RECITALS**

Owners are the owners of the property located at 450 Pacific Avenue, in San Francisco, California (Block 0164, Lot 010). The building located at 450 Pacific Avenue is designated as a contributor to the Jackson Square Historic District pursuant to Article 10 of the Planning Code, and is also known as the "Historic Property". The Historic Property is a Qualified Historic Property, as defined under California Government Code Section 50280.1.

Owners desire to execute a rehabilitation and ongoing maintenance project for the Historic Property. Owners' application calls for the rehabilitation and restoration of the Historic Property according to established preservation standards, which it estimates will cost one million two-hundred eighty thousand three-hundred thirty-eight dollars (\$1,280,338.00). (See Rehabilitation Plan, Exhibit A.) Owners' application calls for the maintenance of the Historic Property according to established preservation standards, which is estimated will cost approximately fourteen thousand seven hundred twenty-five dollars (\$14,725.00) annually (See Maintenance Plan, Exhibit B).