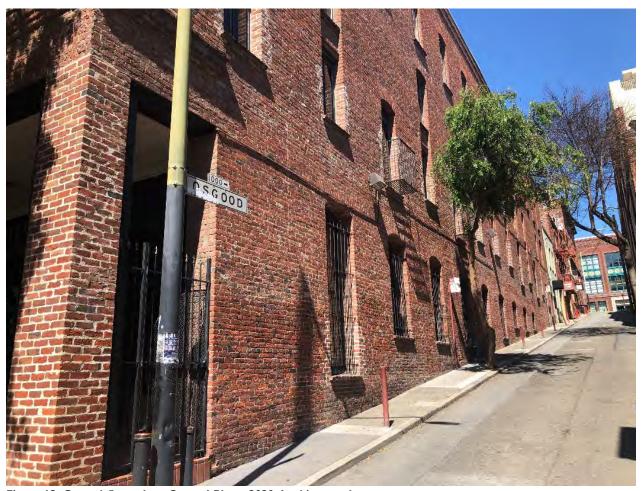

#### **RECITALS**

Owners are the owners of the property located at 450 Pacific Avenue, in San Francisco, California (Block 0164, Lot 010). The building located at 450 Pacific Avenue is designated as a contributor to the Jackson Square Historic District pursuant to Article 10 of the Planning Code, and is also known as the "Historic Property". The Historic Property is a Qualified Historic Property, as defined under California Government Code Section 50280.1.