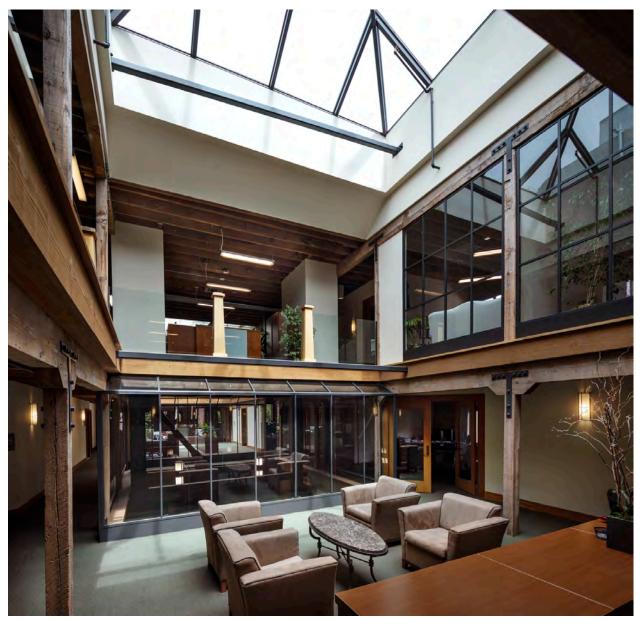

#### **RECITALS**

Owners are the owners of the property located at 450 Pacific Avenue, in San Francisco, California (Block 0164, Lot 010). The building located at 450 Pacific Avenue is designated as a contributor to the Jackson Square Historic District pursuant to Article 10 of the Planning Code, and is also known as the "Historic Property". The Historic Property is a Qualified Historic Property, as defined under California Government Code Section 50280.1.

Owners desire to execute a rehabilitation and ongoing maintenance project for the Historic Property. Owners' application calls for the rehabilitation and restoration of the Historic Property according to established preservation standards, which it estimates will cost one million two-hundred eighty thousand three-hundred thirty-eight dollars (\$1,280,338.00). (See Rehabilitation Plan, Exhibit A.) Owners' application calls for the maintenance of the Historic Property according to established preservation standards, which is estimated will cost approximately fourteen thousand seven hundred twenty-five dollars (\$14,725.00) annually (See Maintenance Plan, Exhibit B).