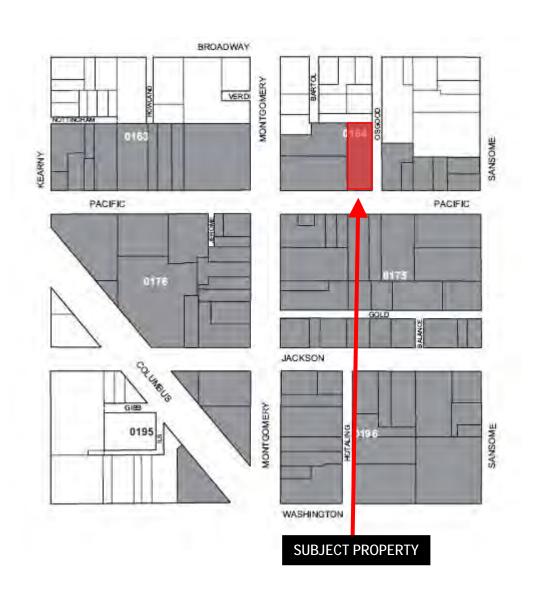

#### **RECITALS**

Owners are the owners of the property located at 450 Pacific Avenue, in San Francisco, California (Block 0164, Lot 010). The building located at 450 Pacific Avenue is designated as a contributor to the Jackson Square Historic District pursuant to Article 10 of the Planning Code, and is also known as the "Historic Property". The Historic Property is a Qualified Historic Property, as defined under California Government Code Section 50280.1.