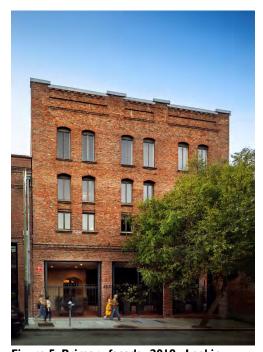

#### **RECITALS**

Owners are the owners of the property located at 450 Pacific Avenue, in San Francisco, California (Block 0164, Lot 010). The building located at 450 Pacific Avenue is designated as a contributor to the Jackson Square Historic District pursuant to Article 10 of the Planning Code, and is also known as the "Historic Property". The Historic Property is a Qualified Historic Property, as defined under California Government Code Section 50280.1.

Owners desire to execute a rehabilitation and ongoing maintenance project for the Historic Property. Owners' application calls for the rehabilitation and restoration of the Historic Property according to established preservation standards, which it estimates will cost one million two-hundred eighty thousand three-hundred thirty-eight dollars (\$1,280,338.00). (See Rehabilitation Plan, Exhibit A.) Owners' application calls for the maintenance of the Historic Property according to established preservation standards, which is estimated will cost approximately fourteen thousand seven hundred twenty-five dollars (\$14,725.00) annually (See Maintenance Plan, Exhibit B).