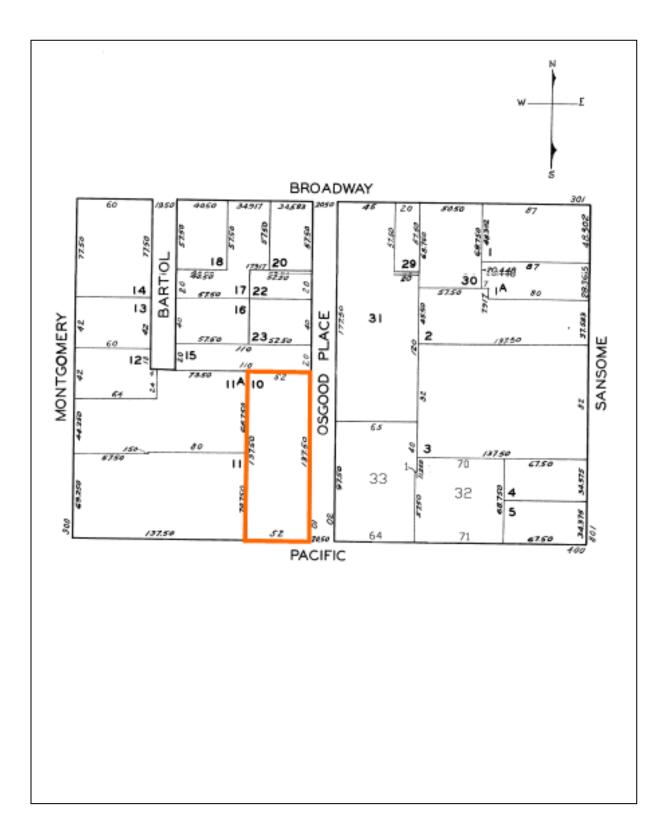

#### **RECITALS**

Owners are the owners of the property located at 450 Pacific Avenue, in San Francisco, California (Block 0164, Lot 010). The building located at 450 Pacific Avenue is designated as a contributor to the Jackson Square Historic District pursuant to Article 10 of the Planning Code, and is also known as the "Historic Property". The Historic Property is a Qualified Historic Property, as defined under California Government Code Section 50280.1.