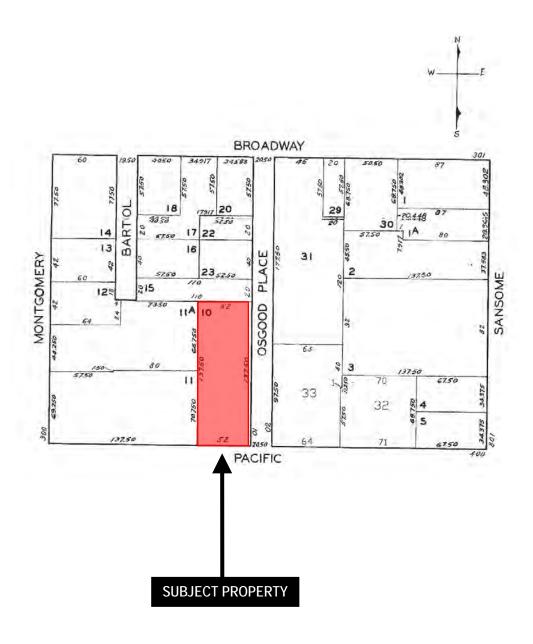

#### **RECITALS**

Owners are the owners of the property located at 450 Pacific Avenue, in San Francisco, California (Block 0164, Lot 010). The building located at 450 Pacific Avenue is designated as a contributor to the Jackson Square Historic District pursuant to Article 10 of the Planning Code, and is also known as the "Historic Property". The Historic Property is a Qualified Historic Property, as defined under California Government Code Section 50280.1.