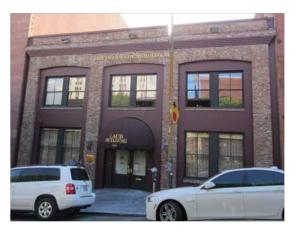

#### **RECITALS**

Owners are the owners of the property located at 450 Pacific Avenue, in San Francisco, California (Block 0164, Lot 010). The building located at 450 Pacific Avenue is designated as a contributor to the Jackson Square Historic District pursuant to Article 10 of the Planning Code, and is also known as the "Historic Property". The Historic Property is a Qualified Historic Property, as defined under California Government Code Section 50280.1.

Owners desire to execute a rehabilitation and ongoing maintenance project for the Historic Property. Owners' application calls for the rehabilitation and restoration of the Historic Property according to established preservation standards, which it estimates will cost one million two-hundred eighty thousand three-hundred thirty-eight dollars (\$1,280,338.00). (See Rehabilitation Plan, Exhibit A.) Owners' application calls for the maintenance of the Historic Property according to established preservation standards, which is estimated will cost approximately fourteen thousand seven hundred twenty-five dollars (\$14,725.00) annually (See Maintenance Plan, Exhibit B).