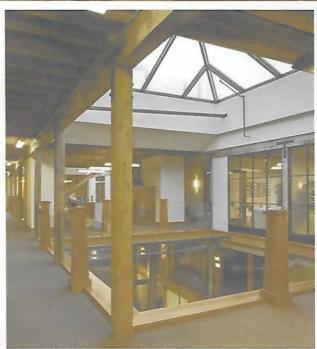

#### **RECITALS**

Owners are the owners of the property located at 450 Pacific Avenue, in San Francisco, California (Block 0164, Lot 010). The building located at 450 Pacific Avenue is designated as a contributor to the Jackson Square Historic District pursuant to Article 10 of the Planning Code, and is also known as the "Historic Property". The Historic Property is a Qualified Historic Property, as defined under California Government Code Section 50280.1.

Owners desire to execute a rehabilitation and ongoing maintenance project for the Historic Property. Owners' application calls for the rehabilitation and restoration of the Historic Property according to established preservation standards, which it estimates will cost one million two-hundred eighty thousand three-hundred thirty-eight dollars (\$1,280,338.00). (See Rehabilitation Plan, Exhibit A.) Owners' application calls for the maintenance of the Historic Property according to established preservation standards, which is estimated will cost approximately fourteen thousand seven hundred twenty-five dollars (\$14,725.00) annually (See Maintenance Plan, Exhibit B).