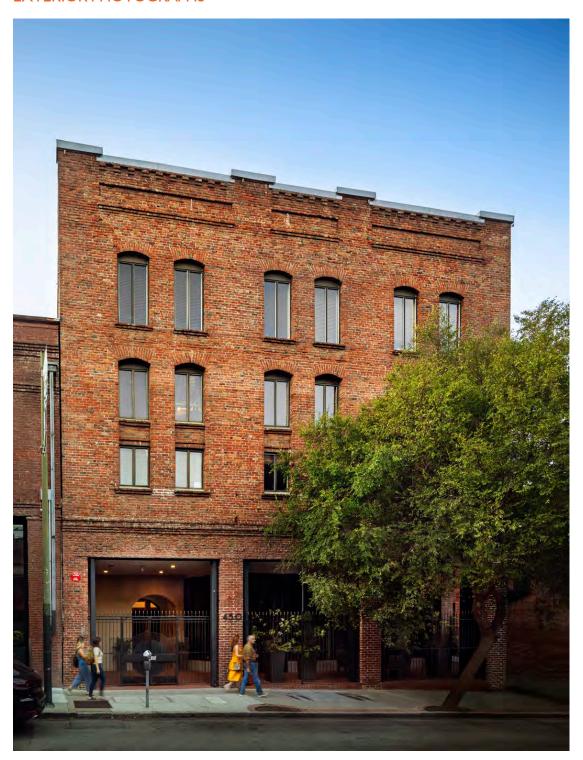

#### **RECITALS**

Owners are the owners of the property located at 450 Pacific Avenue, in San Francisco, California (Block 0164, Lot 010). The building located at 450 Pacific Avenue is designated as a contributor to the Jackson Square Historic District pursuant to Article 10 of the Planning Code, and is also known as the "Historic Property". The Historic Property is a Qualified Historic Property, as defined under California Government Code Section 50280.1.