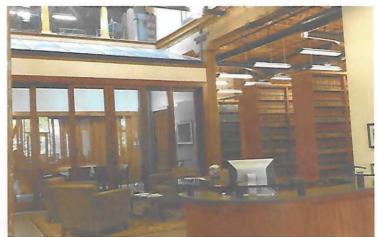

#### **RECITALS**

Owners are the owners of the property located at 450 Pacific Avenue, in San Francisco, California (Block 0164, Lot 010). The building located at 450 Pacific Avenue is designated as a contributor to the Jackson Square Historic District pursuant to Article 10 of the Planning Code, and is also known as the "Historic Property". The Historic Property is a Qualified Historic Property, as defined under California Government Code Section 50280.1.

Owners desire to execute a rehabilitation and ongoing maintenance project for the Historic Property. Owners' application calls for the rehabilitation and restoration of the Historic Property according to established preservation standards, which it estimates will cost one million two-hundred eighty thousand three-hundred thirty-eight dollars (\$1,280,338.00). (See Rehabilitation Plan, Exhibit A.) Owners' application calls for the maintenance of the Historic Property according to established preservation standards, which is estimated will cost approximately fourteen thousand seven hundred twenty-five dollars (\$14,725.00) annually (See Maintenance Plan, Exhibit B).