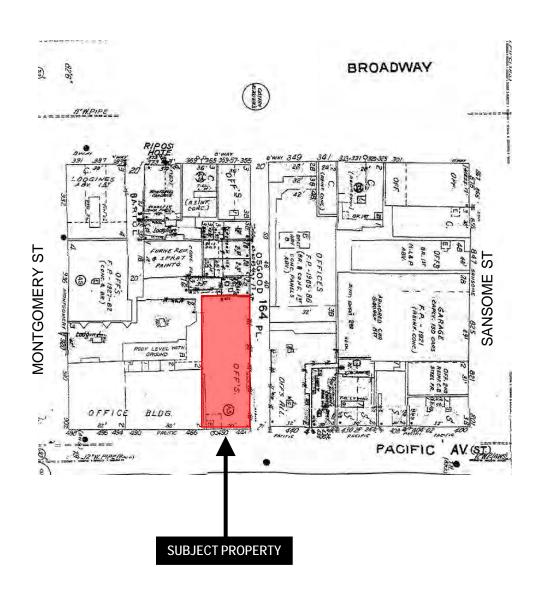

#### **RECITALS**

Owners are the owners of the property located at 450 Pacific Avenue, in San Francisco, California (Block 0164, Lot 010). The building located at 450 Pacific Avenue is designated as a contributor to the Jackson Square Historic District pursuant to Article 10 of the Planning Code, and is also known as the "Historic Property". The Historic Property is a Qualified Historic Property, as defined under California Government Code Section 50280.1.