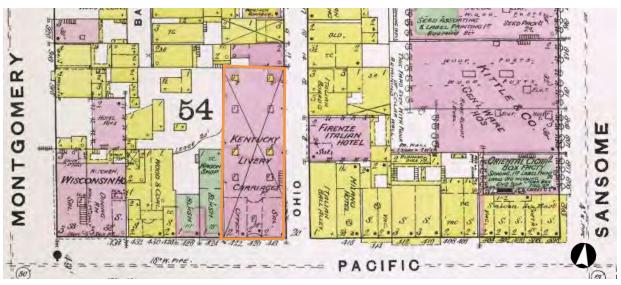

#### **RECITALS**

Owners are the owners of the property located at 450 Pacific Avenue, in San Francisco, California (Block 0164, Lot 010). The building located at 450 Pacific Avenue is designated as a contributor to the Jackson Square Historic District pursuant to Article 10 of the Planning Code, and is also known as the "Historic Property". The Historic Property is a Qualified Historic Property, as defined under California Government Code Section 50280.1.