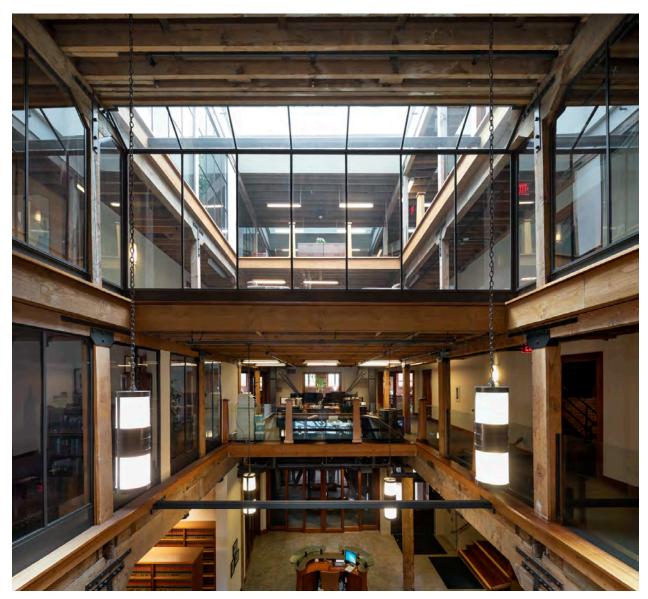

#### **RECITALS**

Owners are the owners of the property located at 450 Pacific Avenue, in San Francisco, California (Block 0164, Lot 010). The building located at 450 Pacific Avenue is designated as a contributor to the Jackson Square Historic District pursuant to Article 10 of the Planning Code, and is also known as the "Historic Property". The Historic Property is a Qualified Historic Property, as defined under California Government Code Section 50280.1.

Owners desire to execute a rehabilitation and ongoing maintenance project for the Historic Property. Owners' application calls for the rehabilitation and restoration of the Historic Property according to established preservation standards, which it estimates will cost one million two-hundred eighty thousand three-hundred thirty-eight dollars (\$1,280,338.00). (See Rehabilitation Plan, Exhibit A.) Owners' application calls for the maintenance of the Historic Property according to established preservation standards, which is estimated will cost approximately fourteen thousand seven hundred twenty-five dollars (\$14,725.00) annually (See Maintenance Plan, Exhibit B).