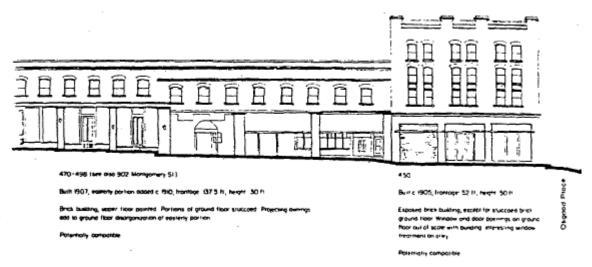

Owners desire to execute a rehabilitation and ongoing maintenance project for the Historic Property. Owners' application calls for the rehabilitation and restoration of the Historic Property according to established preservation standards, which it estimates will cost one million two-hundred eighty thousand three-hundred thirty-eight dollars (\$1,280,338.00). (See Rehabilitation Plan, Exhibit A.) Owners' application calls for the maintenance of the Historic Property according to established preservation standards, which is estimated will cost approximately fourteen thousand seven hundred twenty-five dollars (\$14,725.00) annually (See Maintenance Plan, Exhibit B).