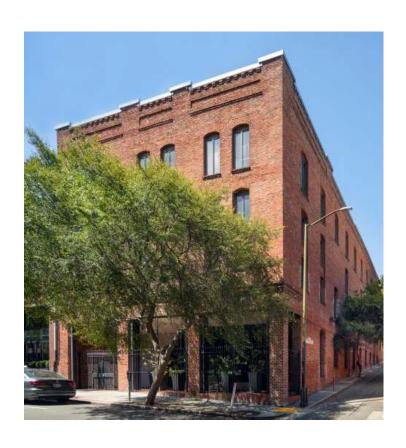

#### **RECITALS**

Owners are the owners of the property located at 450 Pacific Avenue, in San Francisco, California (Block 0164, Lot 010). The building located at 450 Pacific Avenue is designated as a contributor to the Jackson Square Historic District pursuant to Article 10 of the Planning Code, and is also known as the "Historic Property". The Historic Property is a Qualified Historic Property, as defined under California Government Code Section 50280.1.

Owners desire to execute a rehabilitation and ongoing maintenance project for the Historic Property. Owners' application calls for the rehabilitation and restoration of the Historic Property according to established preservation standards, which it estimates will cost one million two-hundred eighty thousand three-hundred thirty-eight dollars (\$1,280,338.00). (See Rehabilitation Plan, Exhibit A.) Owners' application calls for the maintenance of the Historic Property according to established preservation standards, which is estimated will cost approximately fourteen thousand seven hundred twenty-five dollars (\$14,725.00) annually (See Maintenance Plan, Exhibit B).