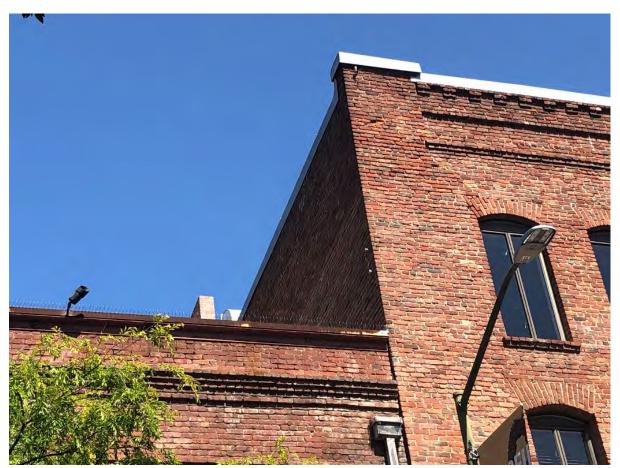

#### **RECITALS**

Owners are the owners of the property located at 450 Pacific Avenue, in San Francisco, California (Block 0164, Lot 010). The building located at 450 Pacific Avenue is designated as a contributor to the Jackson Square Historic District pursuant to Article 10 of the Planning Code, and is also known as the "Historic Property". The Historic Property is a Qualified Historic Property, as defined under California Government Code Section 50280.1.

Owners desire to execute a rehabilitation and ongoing maintenance project for the Historic Property. Owners' application calls for the rehabilitation and restoration of the Historic Property according to established preservation standards, which it estimates will cost one million two-hundred eighty thousand three-hundred thirty-eight dollars (\$1,280,338.00). (See Rehabilitation Plan, Exhibit A.) Owners' application calls for the maintenance of the Historic Property according to established preservation standards, which is estimated will cost approximately fourteen thousand seven hundred twenty-five dollars (\$14,725.00) annually (See Maintenance Plan, Exhibit B).