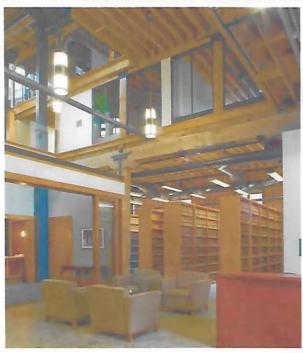

#### **RECITALS**

Owners are the owners of the property located at 450 Pacific Avenue, in San Francisco, California (Block 0164, Lot 010). The building located at 450 Pacific Avenue is designated as a contributor to the Jackson Square Historic District pursuant to Article 10 of the Planning Code, and is also known as the "Historic Property". The Historic Property is a Qualified Historic Property, as defined under California Government Code Section 50280.1.

Owners desire to execute a rehabilitation and ongoing maintenance project for the Historic Property. Owners' application calls for the rehabilitation and restoration of the Historic Property according to established preservation standards, which it estimates will cost one million two-hundred eighty thousand three-hundred thirty-eight dollars (\$1,280,338.00). (See Rehabilitation Plan, Exhibit A.) Owners' application calls for the maintenance of the Historic Property according to established preservation standards, which is estimated will cost approximately fourteen thousand seven hundred twenty-five dollars (\$14,725.00) annually (See Maintenance Plan, Exhibit B).