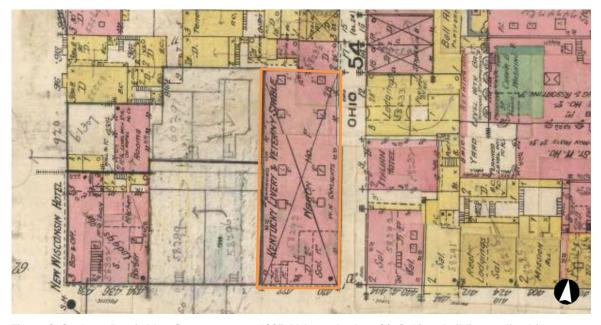

#### **RECITALS**

Owners are the owners of the property located at 450 Pacific Avenue, in San Francisco, California (Block 0164, Lot 010). The building located at 450 Pacific Avenue is designated as a contributor to the Jackson Square Historic District pursuant to Article 10 of the Planning Code, and is also known as the "Historic Property". The Historic Property is a Qualified Historic Property, as defined under California Government Code Section 50280.1.