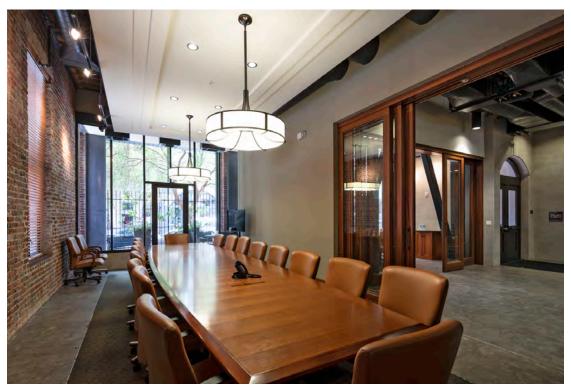

#### **RECITALS**

Owners are the owners of the property located at 450 Pacific Avenue, in San Francisco, California (Block 0164, Lot 010). The building located at 450 Pacific Avenue is designated as a contributor to the Jackson Square Historic District pursuant to Article 10 of the Planning Code, and is also known as the "Historic Property". The Historic Property is a Qualified Historic Property, as defined under California Government Code Section 50280.1.

Owners desire to execute a rehabilitation and ongoing maintenance project for the Historic Property. Owners' application calls for the rehabilitation and restoration of the Historic Property according to established preservation standards, which it estimates will cost one million two-hundred eighty thousand three-hundred thirty-eight dollars (\$1,280,338.00). (See Rehabilitation Plan, Exhibit A.) Owners' application calls for the maintenance of the Historic Property according to established preservation standards, which is estimated will cost approximately fourteen thousand seven hundred twenty-five dollars (\$14,725.00) annually (See Maintenance Plan, Exhibit B).