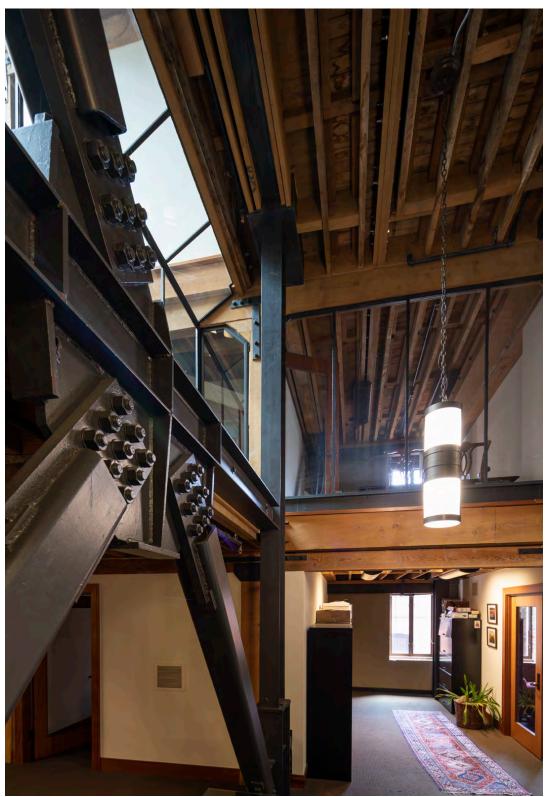

#### **RECITALS**

Owners are the owners of the property located at 450 Pacific Avenue, in San Francisco, California (Block 0164, Lot 010). The building located at 450 Pacific Avenue is designated as a contributor to the Jackson Square Historic District pursuant to Article 10 of the Planning Code, and is also known as the "Historic Property". The Historic Property is a Qualified Historic Property, as defined under California Government Code Section 50280.1.

Owners desire to execute a rehabilitation and ongoing maintenance project for the Historic Property. Owners' application calls for the rehabilitation and restoration of the Historic Property according to established preservation standards, which it estimates will cost one million two-hundred eighty thousand three-hundred thirty-eight dollars (\$1,280,338.00). (See Rehabilitation Plan, Exhibit A.) Owners' application calls for the maintenance of the Historic Property according to established preservation standards, which is estimated will cost approximately fourteen thousand seven hundred twenty-five dollars (\$14,725.00) annually (See Maintenance Plan, Exhibit B).