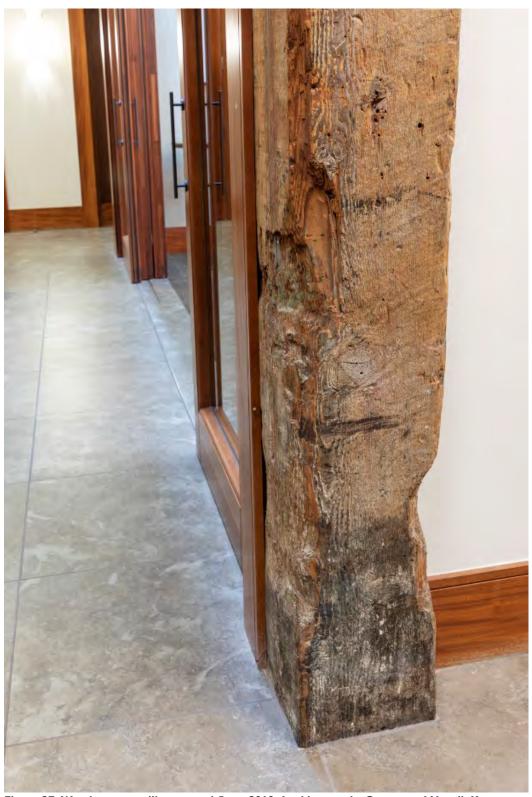

#### **RECITALS**

Owners are the owners of the property located at 450 Pacific Avenue, in San Francisco, California (Block 0164, Lot 010). The building located at 450 Pacific Avenue is designated as a contributor to the Jackson Square Historic District pursuant to Article 10 of the Planning Code, and is also known as the "Historic Property". The Historic Property is a Qualified Historic Property, as defined under California Government Code Section 50280.1.

Owners desire to execute a rehabilitation and ongoing maintenance project for the Historic Property. Owners' application calls for the rehabilitation and restoration of the Historic Property according to established preservation standards, which it estimates will cost one million two-hundred eighty thousand three-hundred thirty-eight dollars (\$1,280,338.00). (See Rehabilitation Plan, Exhibit A.) Owners' application calls for the maintenance of the Historic Property according to established preservation standards, which is estimated will cost approximately fourteen thousand seven hundred twenty-five dollars (\$14,725.00) annually (See Maintenance Plan, Exhibit B).