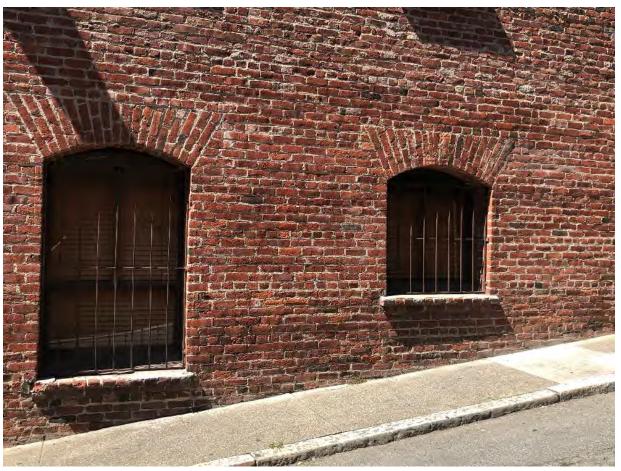

#### **RECITALS**

Owners are the owners of the property located at 450 Pacific Avenue, in San Francisco, California (Block 0164, Lot 010). The building located at 450 Pacific Avenue is designated as a contributor to the Jackson Square Historic District pursuant to Article 10 of the Planning Code, and is also known as the "Historic Property". The Historic Property is a Qualified Historic Property, as defined under California Government Code Section 50280.1.

Owners desire to execute a rehabilitation and ongoing maintenance project for the Historic Property. Owners' application calls for the rehabilitation and restoration of the Historic Property according to established preservation standards, which it estimates will cost one million two-hundred eighty thousand three-hundred thirty-eight dollars (\$1,280,338.00). (See Rehabilitation Plan, Exhibit A.) Owners' application calls for the maintenance of the Historic Property according to established preservation standards, which is estimated will cost approximately fourteen thousand seven hundred twenty-five dollars (\$14,725.00) annually (See Maintenance Plan, Exhibit B).