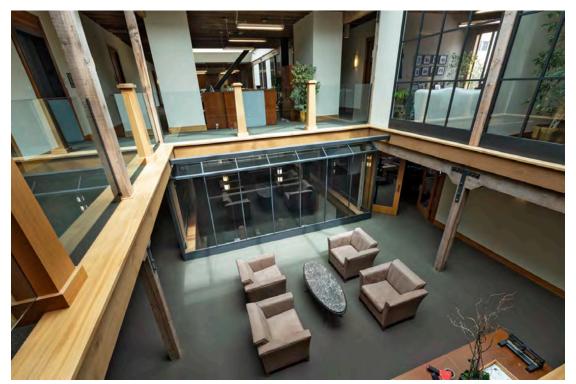

Owners desire to execute a rehabilitation and ongoing maintenance project for the Historic Property. Owners' application calls for the rehabilitation and restoration of the Historic Property according to established preservation standards, which it estimates will cost one million two-hundred eighty thousand three-hundred thirty-eight dollars (\$1,280,338.00). (See Rehabilitation Plan, Exhibit A.) Owners' application calls for the maintenance of the Historic Property according to established preservation standards, which is estimated will cost approximately fourteen thousand seven hundred twenty-five dollars (\$14,725.00) annually (See Maintenance Plan, Exhibit B).