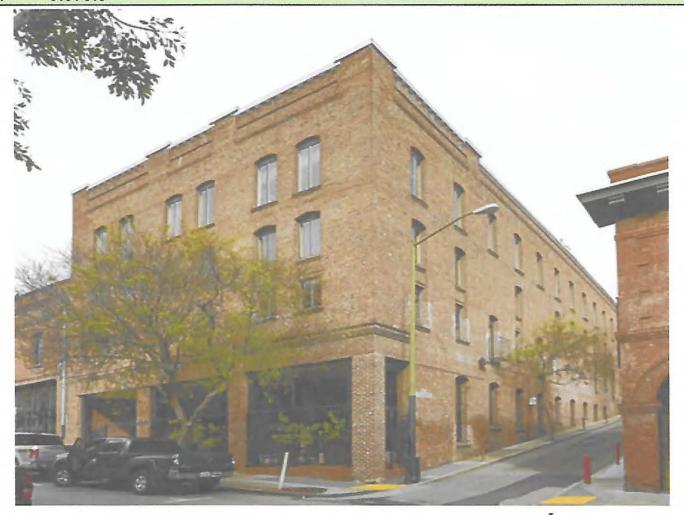

#### **RECITALS**

Owners are the owners of the property located at 450 Pacific Avenue, in San Francisco, California (Block 0164, Lot 010). The building located at 450 Pacific Avenue is designated as a contributor to the Jackson Square Historic District pursuant to Article 10 of the Planning Code, and is also known as the "Historic Property". The Historic Property is a Qualified Historic Property, as defined under California Government Code Section 50280.1.

Owners desire to execute a rehabilitation and ongoing maintenance project for the Historic Property. Owners' application calls for the rehabilitation and restoration of the Historic Property according to established preservation standards, which it estimates will cost one million two-hundred eighty thousand three-hundred thirty-eight dollars (\$1,280,338.00). (See Rehabilitation Plan, Exhibit A.) Owners' application calls for the maintenance of the Historic Property according to established preservation standards, which is estimated will cost approximately fourteen thousand seven hundred twenty-five dollars (\$14,725.00) annually (See Maintenance Plan, Exhibit B).