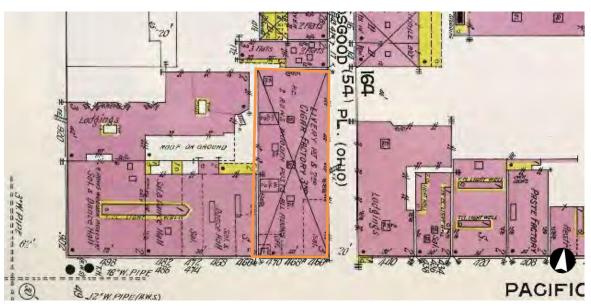

#### **RECITALS**

Owners are the owners of the property located at 450 Pacific Avenue, in San Francisco, California (Block 0164, Lot 010). The building located at 450 Pacific Avenue is designated as a contributor to the Jackson Square Historic District pursuant to Article 10 of the Planning Code, and is also known as the "Historic Property". The Historic Property is a Qualified Historic Property, as defined under California Government Code Section 50280.1.