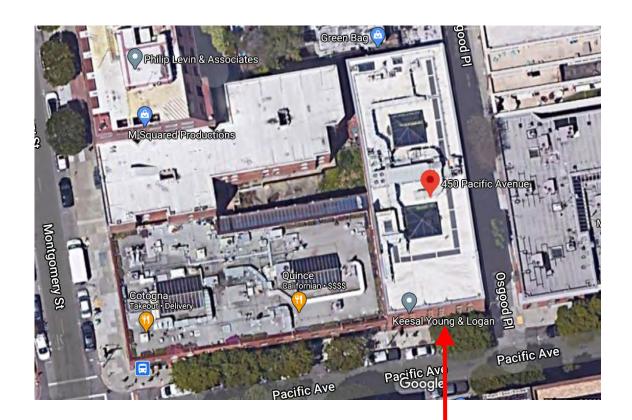

| 1  | [Mills Act Historical Property Contract - 450 Pacific Avenue]                                   |
|----|-------------------------------------------------------------------------------------------------|
| 2  |                                                                                                 |
| 3  | Resolution approving a historical property contract between Pacific Stables Property            |
| 4  | Owner LLC, the owners of 450 Pacific Avenue, and the City and County of San                     |
| 5  | Francisco, under Administrative Code, Chapter 71; and authorizing the Planning                  |
| 6  | Director and the Assessor-Recorder to execute and record the historical property                |
| 7  | contract.                                                                                       |
| 8  |                                                                                                 |
| 9  | WHEREAS, The California Mills Act (Government Code, Section 50280 et seq.)                      |
| 10 | authorizes local governments to enter into a contract with the owners of a qualified historical |
| 11 | property who agree to rehabilitate, restore, preserve, and maintain the property in return for  |
| 12 | property tax reductions under the California Revenue and Taxation Code; and                     |
| 13 | WHEREAS, The Planning Department has determined that the actions contemplated in                |
| 14 | this Resolution comply with the California Environmental Quality Act (California Public         |
| 15 | Resources Code, Sections 21000 et seq.); and                                                    |
| 16 | WHEREAS, Said determination is on file with the Clerk of the Board of Supervisors in            |
| 17 | File No. 201176, is incorporated herein by reference, and the Board herein affirms it; and      |
| 18 | WHEREAS, San Francisco contains many historic buildings that add to its character               |
| 19 | and international reputation and that have not been adequately maintained, may be               |
| 20 | structurally deficient, or may need rehabilitation, and the costs of properly rehabilitating,   |
| 21 | restoring, and preserving these historic buildings may be prohibitive for property owners; and  |
| 22 | WHEREAS, Administrative Code, Chapter 71 was adopted to implement the provisions                |
| 23 | of the Mills Act and to preserve these historic buildings; and                                  |
| 24 |                                                                                                 |
| 25 |                                                                                                 |

| 1  | WHEREAS, 450 Pacific Avenue is designated as a Contributor to the Jackson Square                  |
|----|---------------------------------------------------------------------------------------------------|
| 2  | Historic District and thus qualifies as an historical property as defined in Administrative Code, |
| 3  | Section 71.2; and                                                                                 |
| 4  | WHEREAS, A Mills Act application for an historical property contract has been                     |
| 5  | submitted by Pacific Stables Property Owner LLC, the owners of 450 Pacific Avenue, detailing      |
| 6  | rehabilitation work and proposing a maintenance plan for the property; and                        |
| 7  | WHEREAS, As required by Administrative Code, Section 71.4(a), the application for                 |
| 8  | the historical property contract for 450 Pacific Avenue was reviewed by the Assessor's Office     |
| 9  | and the Historic Preservation Commission; and                                                     |
| 10 | WHEREAS, The Assessor-Recorder has reviewed the historical property contract and                  |
| 11 | has provided the Board of Supervisors with an estimate of the property tax calculations and       |
| 12 | the difference in property tax assessments under the different valuation methods permitted by     |
| 13 | the Mills Act in its report transmitted to the Board of Supervisors on October 15, 2020, which    |
| 14 | report is on file with the Clerk of the Board of Supervisors in File No. 201176 and is hereby     |
| 15 | declared to be a part of this Resolution as if set forth fully herein; and                        |
| 16 | WHEREAS, The Historic Preservation Commission recommended approval of the                         |
| 17 | historical property contract in its Resolution No. 1140, including approval of the Rehabilitation |
| 18 | Program and Maintenance Plan, attached to said Resolution, which is on file with the Clerk of     |
| 19 | the Board of Supervisors in File No 201176 and is hereby declared to be a part of this            |
| 20 | Resolution as if set forth fully herein; and                                                      |
| 21 | WHEREAS, The draft historical property contract between Pacific Stables Property                  |
| 22 | Owner LLC, the owners of 450 Pacific Avenue, and the City and County of San Francisco is          |
| 23 | on file with the Clerk of the Board of Supervisors in File No. 201176 and is hereby declared to   |
| 24 | be a part of this Resolution as if set forth fully herein; and                                    |

#### **RECITALS**

Owners are the owners of the property located at 450 Pacific Avenue, in San Francisco, California (Block 0164, Lot 010). The building located at 450 Pacific Avenue is designated as a contributor to the Jackson Square Historic District pursuant to Article 10 of the Planning Code, and is also known as the "Historic Property". The Historic Property is a Qualified Historic Property, as defined under California Government Code Section 50280.1.