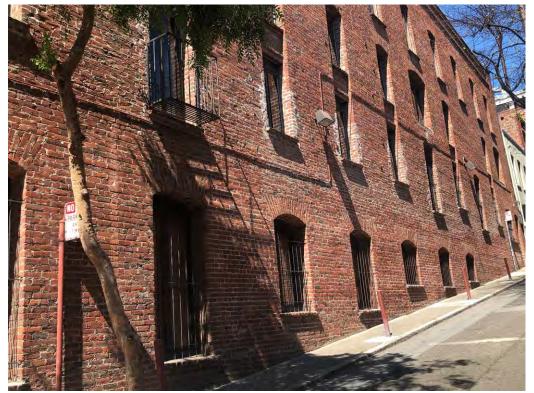

#### **RECITALS**

Owners are the owners of the property located at 450 Pacific Avenue, in San Francisco, California (Block 0164, Lot 010). The building located at 450 Pacific Avenue is designated as a contributor to the Jackson Square Historic District pursuant to Article 10 of the Planning Code, and is also known as the "Historic Property". The Historic Property is a Qualified Historic Property, as defined under California Government Code Section 50280.1.

Owners desire to execute a rehabilitation and ongoing maintenance project for the Historic Property. Owners' application calls for the rehabilitation and restoration of the Historic Property according to established preservation standards, which it estimates will cost one million two-hundred eighty thousand three-hundred thirty-eight dollars (\$1,280,338.00). (See Rehabilitation Plan, Exhibit A.) Owners' application calls for the maintenance of the Historic Property according to established preservation standards, which is estimated will cost approximately fourteen thousand seven hundred twenty-five dollars (\$14,725.00) annually (See Maintenance Plan, Exhibit B).