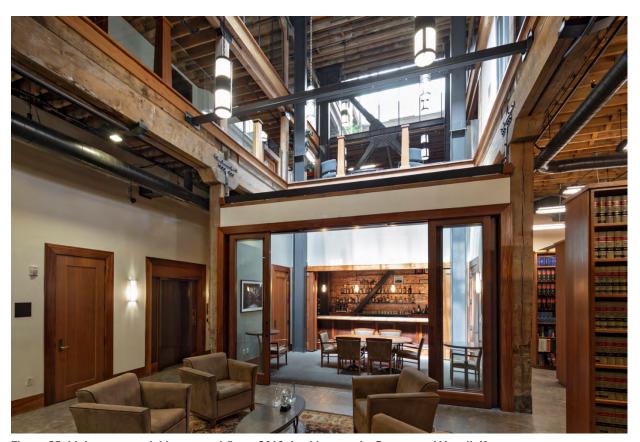

#### **RECITALS**

Owners are the owners of the property located at 450 Pacific Avenue, in San Francisco, California (Block 0164, Lot 010). The building located at 450 Pacific Avenue is designated as a contributor to the Jackson Square Historic District pursuant to Article 10 of the Planning Code, and is also known as the "Historic Property". The Historic Property is a Qualified Historic Property, as defined under California Government Code Section 50280.1.

Owners desire to execute a rehabilitation and ongoing maintenance project for the Historic Property. Owners' application calls for the rehabilitation and restoration of the Historic Property according to established preservation standards, which it estimates will cost one million two-hundred eighty thousand three-hundred thirty-eight dollars (\$1,280,338.00). (See Rehabilitation Plan, Exhibit A.) Owners' application calls for the maintenance of the Historic Property according to established preservation standards, which is estimated will cost approximately fourteen thousand seven hundred twenty-five dollars (\$14,725.00) annually (See Maintenance Plan, Exhibit B).