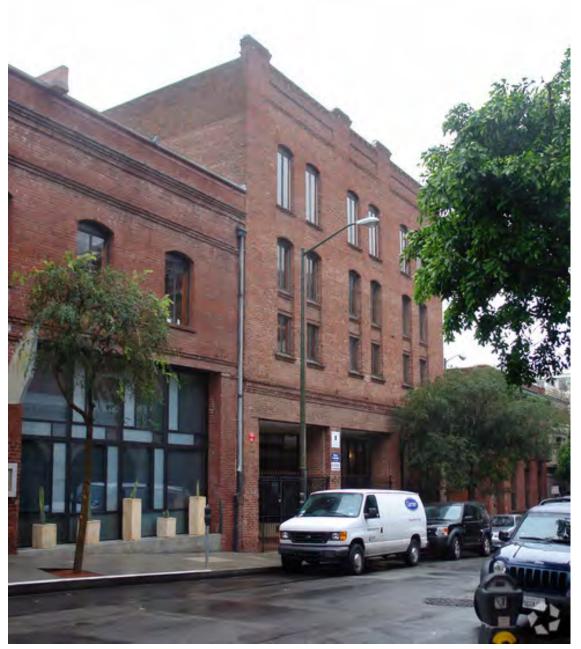

#### **RECITALS**

Owners are the owners of the property located at 450 Pacific Avenue, in San Francisco, California (Block 0164, Lot 010). The building located at 450 Pacific Avenue is designated as a contributor to the Jackson Square Historic District pursuant to Article 10 of the Planning Code, and is also known as the "Historic Property". The Historic Property is a Qualified Historic Property, as defined under California Government Code Section 50280.1.