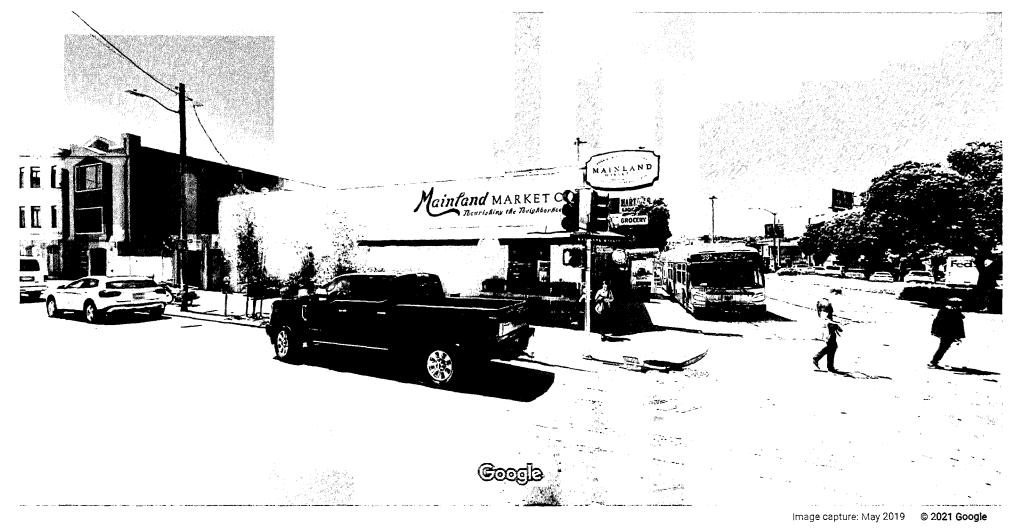

Dakhaz Inc. DBA: Mainland Market & Produce 5601 Geary Blvd. San Francisco, CA. 94121-2214

Dakhaz Inc. (Mainland Market & Produce) has filed an application with the California Department of Alcoholic Beverage Control seeking a Type-21 (Off-Sale General) license to be located at 5601 Geary Blvd.. (located 20<sup>th</sup> Ave. and 21<sup>st</sup> Ave.)

Street View