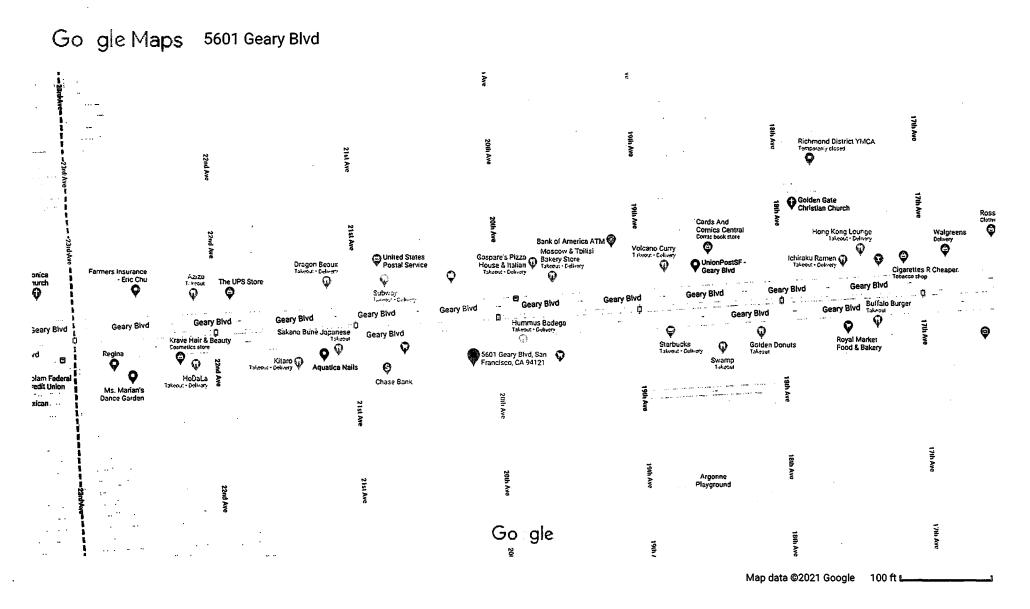

Dakhaz Inc. DBA: Mainland Market & Produce 5601 Geary Blvd. San Francisco, CA. 94121-2214

Dakhaz Inc. (Mainland Market & Produce) has filed an application with the California Department of Alcoholic Beverage Control seeking a Type-21 (Off-Sale General) license to be located at 5601 Geary Blvd.. (located 20<sup>th</sup> Ave. and 21<sup>st</sup> Ave.)

It should be noted that as of November 17, 2020 the applicant had agreed to the above listed recommended conditions.

5601 Geary Blvd - Google Maps

Go de Maps 406 20th Ave

San Francisco, California

Ў 📮 Google