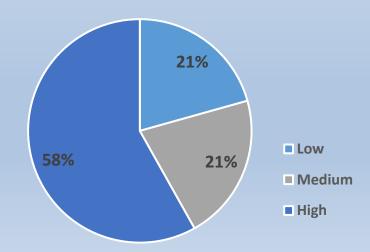

* 

**Mandatory Supervision** 

Post Release Community Supervision (PRCS)

#### Sentencing Recommendations

Presentence Investigation Reports

Motions to Revoke (MTR)

Supplemental Reports

**Progress Reports** 

Provide Evidence Based Treatment & Services

# **Population Served**

| <b>Adult Probation Department:</b> |      |  |
|------------------------------------|------|--|
| <b>Population Overview</b>         |      |  |
|                                    |      |  |
| Total Client Population            | 6126 |  |
| Felony                             | 82%  |  |
| Male                               | 86%  |  |
| Mean Age                           | 38   |  |
| African American                   | 37%  |  |



79% of Assessed Clients are Moderate/High Risk with Moderate/High Needs



# **Case Management Standards**

- Individualized, Research Based and Targeted Case Management to address three principles: Risk, Need and Responsivity
- Every client is assessed with a validated assessment tool to determine their risk to reoffend and criminogenic needs
- Every client receives an Individual Treatment and Rehabilitation Plan (ITRP)
- Clients are supervised in the community based on their level of risk to reoffend

# **Tracking Rearrests**

- Booking Notification generated in JUSTIS
- Adult Probation's Case Management System
- Court Data
- Supervised Release File (SRF)

# **Rearrest Data**

#### **APD Clients: Booking Events Data (2018-2020)**

|                                             | N    |
|---------------------------------------------|------|
| Unique Individuals