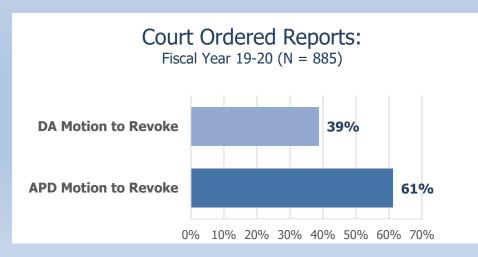

|      |     |  |  |
| Want Treatment for Alcohol                            | 669  | 43% |  |  |
| Want Treatment for Drugs                              | 1068 | 68% |  |  |
|                                                       |      |     |  |  |
| Top 5 Substances Reported                             |      |     |  |  |
| Opiates                                               | 469  | 30% |  |  |
| Methamphetamines                                      | 707  | 45% |  |  |
| Cocaine/Crack                                         | 783  | 50% |  |  |
| Alcohol                                               | 973  | 62% |  |  |
| Cannabis                                              | 1085 | 70% |  |  |

### **Case Outcomes**

#### Motions to Revoke (MTRs)





#### **Felony Convictions**

Recidivism Outcomes: Clients with New Felony Convictions

|             | 2018 | 2019 | 2020 |
|-------------|------|------|------|
| Felony      |      |      |      |
| Probation   | 2%   | 4%   | 3%   |
| Mandatory   |      |      |      |
| Supervision | 10%  | 18%  | 10%  |
| PRCS        | 6%   | 8%   | 4%   |

# Communication New Charges & MTRs

APD receives Booking Notifications through JUSTIS APD Conducts Review:

- Seriousness of new alleged criminal conduct
- Seriousness of underlying offense
- Compliance with Terms and Conditions of Supervision
  - ✓ Engagement in services
  - √ Reporting as directed
  - ✓ Prior Motions to Revoke
- Victim Safety
- Graduated Sanctions

# **Communication**

- APD Makes Filing Decision Motion to Revoke
- DA Makes Char