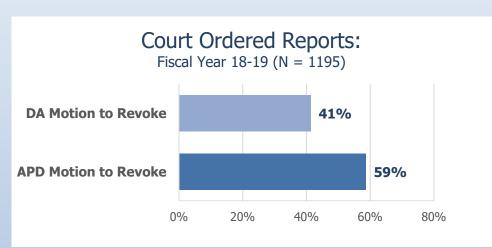

|      |     |  |  |
| Want Treatment for Alcohol                            | 669  | 43% |  |  |
| Want Treatment for Drugs                              | 1068 | 68% |  |  |
|                                                       |      |     |  |  |
| Top 5 Substances Reported                             |      |     |  |  |
| Opiates                                               | 469  | 30% |  |  |
| Methamphetamines                                      | 707  | 45% |  |  |
| Cocaine/Crack                                         | 783  | 50% |  |  |
| Alcohol                                               | 973  | 62% |  |  |
| Cannabis                                              | 1085 | 70% |  |  |

### **Case Outcomes**

#### Motions to Revoke (MTRs)





#### **Felony Convictions**

Recidivism Outcomes: Clients with New Felony Convictions

|             | 2018 | 2019 | 2020 |
|-------------|------|------|------|
| Felony      |      |      |      |
| Probation   | 2%   | 4%   | 3%   |
| Mandatory   |      |      |      |
| Supervision | 10%  | 18%  | 10%  |
| PRCS        | 6%   | 8%   | 4%   |

# Communication New Charges & MTRs

APD receives Booking Notifications through JUSTIS APD Conducts Review:

- Seriousness of new alleged criminal conduct
- Seriousness of underlying offense
- Compliance with Terms and Conditions of Supervision
  - ✓ Engagement in services
  - √ Reporting as directed
  - ✓ Prior Motions to Revoke
- Victim Safety
- Graduated Sanctions

# **Communication**

- APD Makes Filing Decision Motion to Revoke
- DA Makes Ch