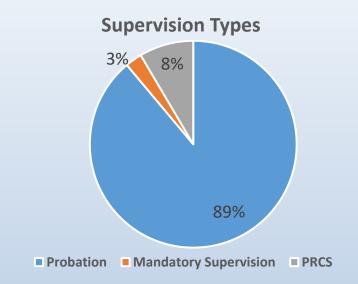

#### Community Supervision

**Formal Probation** 

**Mandatory Supervision** 

Post Release Community Supervision (PRCS)