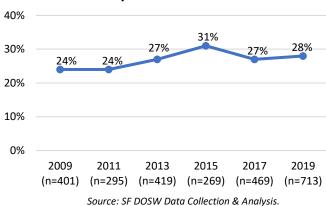

on Policy Bodies



Source: SF DOSW Data Collection & Analysis.

As found in previous reports, Latinx and Asian groups are underrepresented on San Francisco policy bodies compared to the population. Latinx individuals are 14% of the population but make up only 8% of appointees. Asian individuals are 31% of the population but make up only 18% of appointees.

### Race and Ethnicity by Gender

- On the whole, women of color are 32% of the San Francisco population, and 28% of appointees. Although still below parity, 28% is a slight increase compared to 2017, which showed 27% women of color appointees.
- Meanwhile, men of color are underrepresented at 21% of appointees compared to 31% of the San Francisco population.

## 10-Year Comparison of Representation of Women of Color on Policy Bodies



- ➤ Both White women and men are overrepresented on San Francisco policy bodies. White women are 23% of appointees compared to 17% of the San Francisco population. White men are 26% of appointees compared to 20% of the population.
- ▶ Black and African American women and men are well-represented on San Francisco policy bodies. Black women are 9% of appointees compared to 2.4% of the population, and Black men are 5% of appointees compared to 2.5% of the population.
- Latinx women are 7% of the San Francisco population but 3% of appointees, and Latinx men are 7% of the population but 5% of appointees.
- Asian women are 17% of the San Francisco population but 11% of appointees, and Asian men are 15% of the population but just 7% of appointees.

### **Additional Demographics**

- Out of the