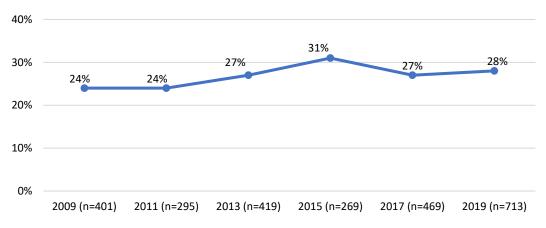

s 14% appointees of color. The Urban Forestry and the Pedestrian Safety Advisory Committee have no people of color currently serving.

Figure 10: Advisory Bodies with the Highest and Lowest Percentage of People of Color, 2019



Source: SF DOSW Data Collection & Analysis.

### C. Race and Ethnicity by Gender

White men and women are overrepresented on San Francisco policy bodies, while Asian and Latinx men and women are underrepresented. While women of color continue to be underrepresented at 28% compared to the San Francisco population of 32%, this is a slight increase from 2017 which showed 27% women of color. Meanwhile, men of color are 21% of appointees compared to 31% of the San Francisco population.

Figure 11: 10-Year Comparison of Representation of Women of Color on Policy Bodies



Source: SF DOSW Data Collection & Analysis.

The following figures present the breakdown for appointees and the San Francisco population by race and ethnicity and gender. White men and women are overrepresented, holding 27% and 23% of appointments, respectively, compared to 20% and 17% of the population, respectively. Asian men and women are both greatly underrepresented with Asian women making up 11% of appointees compared to 17% of the population while Asian men comprise 7% of appointees and 15% of the population. Latinx men and women are also underrepresented, particularly Latinx women, who are 3% of appointees and 7% of the population, while Latinx men are 5% of appointees and 7% of the population. Black or African American men and women are well-represented with Black women comprisi