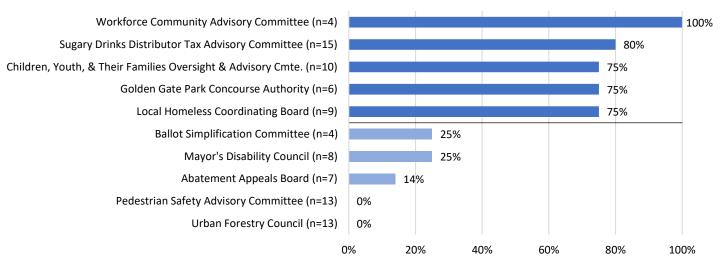

lable. All members of the Workforce Community Advisory Committee are people of color. People of color comprise 80% of the Sugary Drinks Distributor Tax Advisory Committee, and 75% of appointees on the Children, Youth and Their Families Oversight and Advisory Committee, the Golden Gate Park Concourse Authority, and the Local Homeless Coordinating Board. Out of the five Advisory Bodies with the lowest representation of people of color, the Ballot Simplification Committee and the Mayor's Disability Council have 25% appointees of color, and the Abatement Appeals Board has 14% appointees of color. The Urban Forestry and the Pedestrian Safety Advisory Committee have no people of color currently serving.

Figure 10: Advisory Bodies with the Highest and Lowest Percentage of People of Color, 2019



Source: SF DOSW Data Collection & Analysis.

### C. Race and Ethnicity by Gender

White men and women are overrepresented on San Francisco policy bodies, while Asian and Latinx men and women are underrepresented. While women of color continue to be underrepresented at 28% compared to the San Francisco population of 32%, this is a slight increase from 2017 which showed 27% women of color. Meanwhile, men of color are 21% of appointees compared to 31% of the San Francisco population.

Figure 11: 10-Year Comparison of Representation of Women of Color on Policy Bodies



Source: SF DOSW Data Collection & Analysis.

The following figures present the breakdown for appointees and the San Francisco population by race and ethnicity and gender. White men and women are overrepresented, holding 27% a