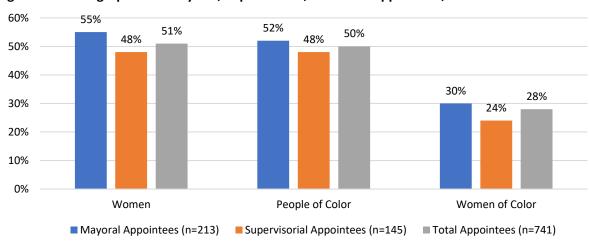

appointments include 55% women, 30% women of color, and 52% people of color, while Supervisorial appointments are 48% women, 24% women of color, and 48% people of color. The total of all approving authorities combined average out at 51% women, 28% women of color, and 50% people of color. This disparity in diversity between Mayoral and Supervisorial appointments may be due in part to the appointment section process for each authority. The 11-member Board of Supervisors only sees applicants for specific bodies through the 3-member Rules Committee or by designees, stipulated in legislation (e.g. "renter," "landlord," "consumer advocate"), whereas the Mayor typically has the ability to take total appointments into account during selections, and can therefore better address gaps in diversity.



Figure 24: Demographics of Mayoral, Supervisorial, and Total Appointees, 2019

Source: SF DOSW Data Collection & Analysis.

### III. Conclusion

Since the first gender analysis of Commissions and Boards in 2007, the representation of women appointees on San Francisco policy bodies has gradually increased. The *2019 Gender Analysis* finds the percentage of women appointees is 51%, which slightly exceeds the population of women in San Francisco.

When appointee demographics are analyzed by gender and race, women of color continue to be underrepresented on San Francisco policy bodies compared to the San Francisco population. Most notably underrepresented are Asian women who make up 17% of the population but only 11% of appointees, and Latinx women who make up 7% of the population but only 3