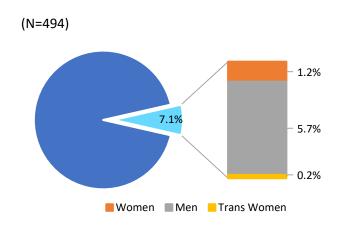

erans are 0.2% of the population. Data on veteran status was obtained from 494, or 67%, of appointees who participated in the survey. Of the 494 appointees who responded to this question, 7.1% have served in the military. Like the San Francisco population, there is a large difference by gender, as men comprise 5.7% and women make up only 1.2% of the total number of veteran appointees. Of participating appointees, 0.2% of veterans are trans women. Veteran status data on transgender and gender non-conforming individuals in San Francisco is currently unavailable.

Figure 18: San Francisco Adult Population with Military Service by Gender, 2017

(N=747,896)

3.2%

Non-Veteran Women Men

Source: 2017 American Community Survey 5-Year Estimates.

Figure 19: Appointees with Military Service, 2019



Source: SF DOSW Data Collection & Analysis.

### G. Policy Bodies by Budget

This report also examines whether policy bodies with the largest and smallest budget sizes and other characteristics are demographically representative of the San Francisco population. In this section, budget size is used as a proxy for influence. Although this report has expanded the scope of analysis to include more policy bodies compared to previous reports, this section of analysis was limited to Commissions and Boards with decision-making authority and whose members file financial disclosures with the Ethics Commission. The purpose of this analysis is to evaluate the demographics for the spectrum of budgetary influence of policy bodies with decision-making authority in San Francisco.

Overall, appointees fr