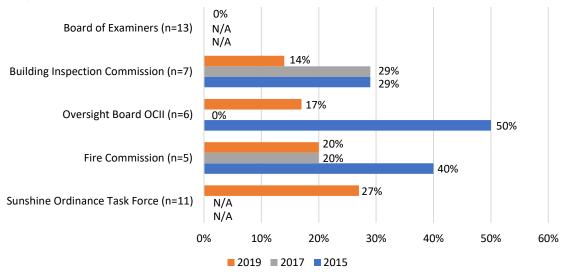

|  | File No. | 210244 |
|--|----------|--------|
|--|----------|--------|

Committee Item No. <u>5</u> Board Item No. <u>20</u>