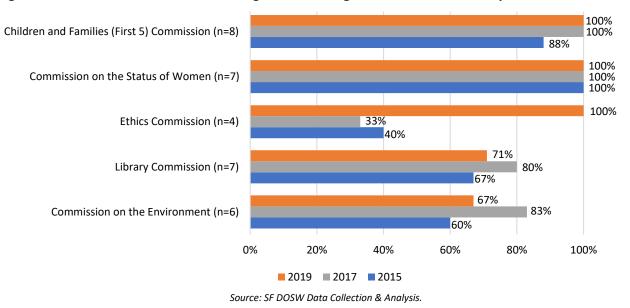

|  | File No. | 210244 |
|--|----------|--------|
|--|----------|--------|

Committee Item No. <u>5</u> Board Item No. <u>20</u>