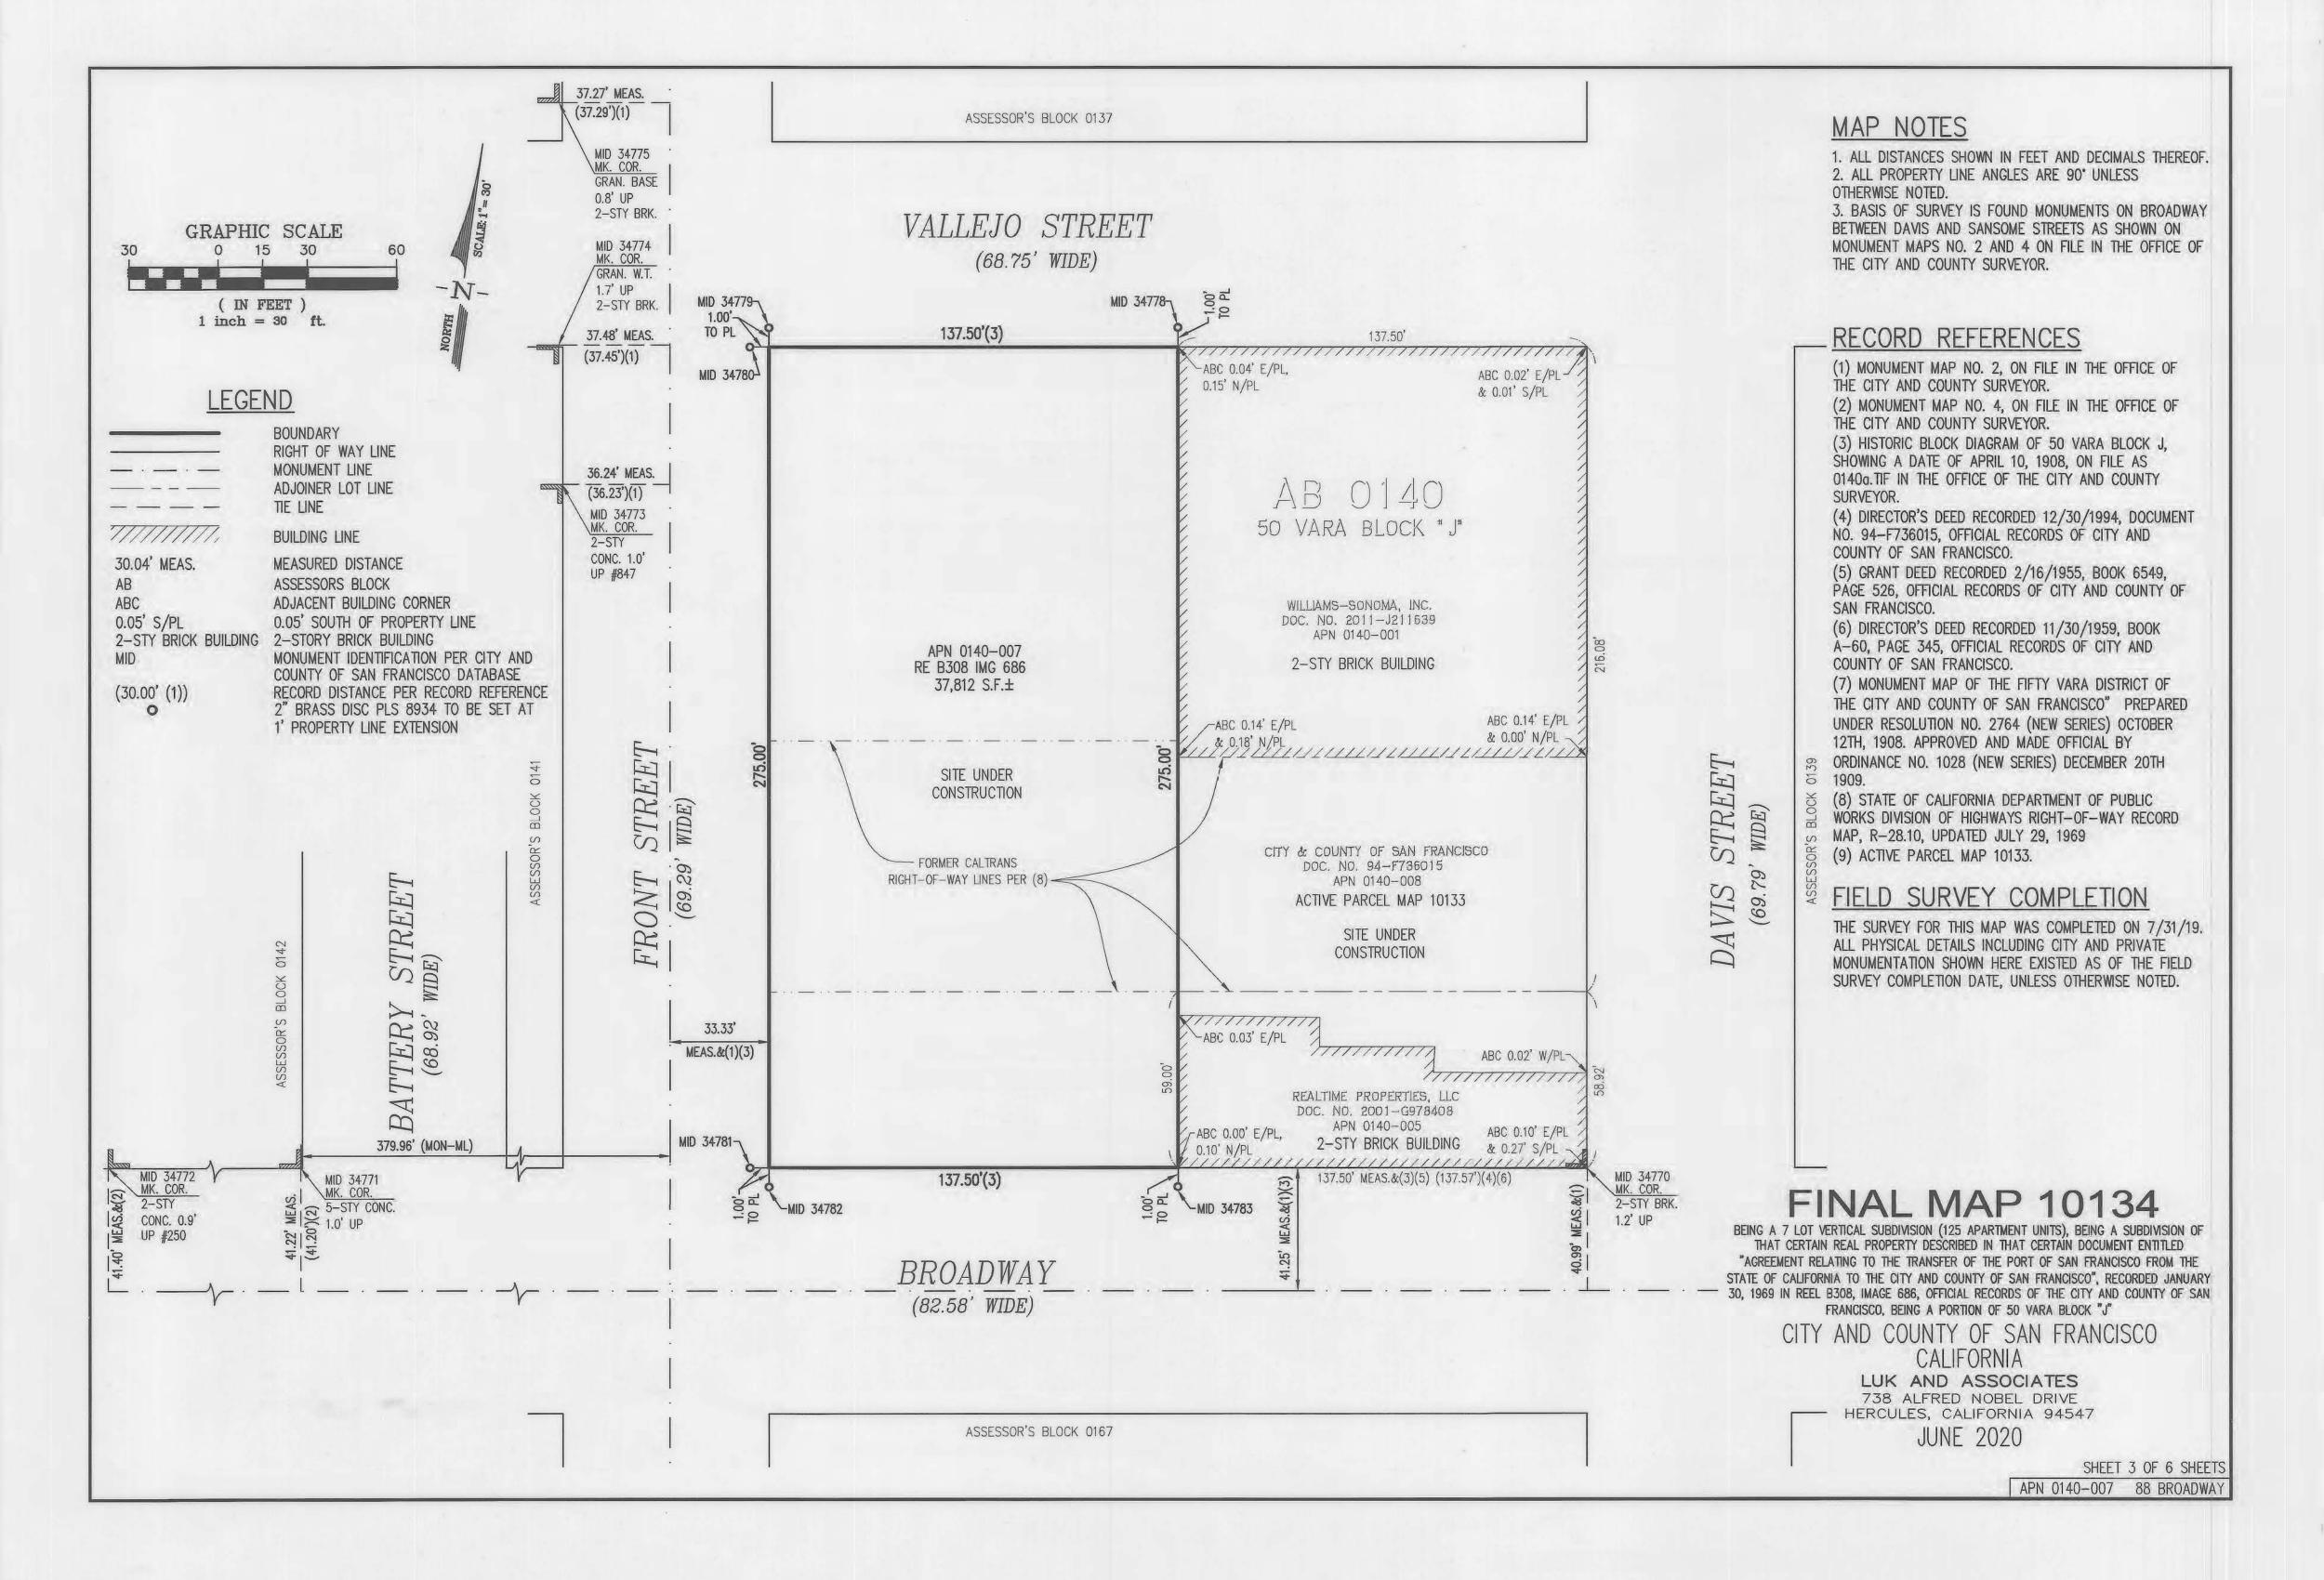

# FINAL MAP 10134

BEING A 7 LOT VERTICAL SUBDIVISION (125 APARTMENT UNITS), BEING A SUBDIVISION OF THAT CERTAIN REAL PROPERTY DESCRIBED IN THAT CERTAIN DOCUMENT ENTITLED "AGREEMENT RELATING TO THE TRANSFER OF THE PORT OF SAN FRANCISCO FROM THE STATE OF CALIFORNIA TO THE CITY AND COUNTY OF SAN FRANCISCO", RECORDED JANUARY 30, 1969 IN REEL B308, IMAGE 686, OFFICIAL RECORDS OF THE CITY AND COUNTY OF SAN FRANCISCO, BEING A PORTION OF 50 VARA BLOCK "J"

> CITY AND COUNTY OF SAN FRANCISCO CALIFORNIA LUK AND ASSOCIATES 738 ALFRED NOBEL DRIVE HERCULES, CALIFORNIA 94547

> > JUNE 2020 SHEET 1 OF 6 SHEETS

APN 0140-007 88 BROADWAY

#### FINAL MAP GENERAL NOTES

- 1. TERMS AND PROVISIONS AS CONTAINED IN AN INSTRUMENT ENTITLED "AGREEMENT RELATING TO TRANSFER OF THE PORT OF SAN FRANCISCO TO THE CITY AND COUNTY OF SAN FRANCISCO", EXECUTED BY THE STATE OF CALIFORNIA AND THE CITY AND COUNTY OF SAN FRANCISCO, RECORDED JANUARY 30, 1969 IN REEL B308 OF OFFICIAL RECORDS, IMAGE 686, WHICH DESCRIBE THE TRANSFER OF PROPERTY FROM THE PORT OF SAN FRANCISCO TO THE CITY AND COUNTY OF SAN FRANCISCO, INCLUDING TIMING, TRANSFER OF FUNDS, LIMITATIONS OF PROPERTY TRANSFERRED, CONDITIONS AND REQUIREMENTS OF TRANSFER, AND USE OF PROPERTY. THE SUBDIVISION SHOWN HEREON IS SUBJECT TO THE TERMS AND CONDITIONS OF SAID RECORDED DOCUMENT.
- 2. NOTICE OF SPECIAL RESTRICTIONS UNDER THE CITY PLANNING CODE OF THE CITY AND COUNTY OF SAN FRANCISCO, UPON THE TERMS AND CONDITIONS CONTAINED THEREIN, RECORDED MAY 31, 2019, INSTRUMENT NO. 2019—K776858, OF OFFICIAL RECORDS. THE RESTRICTIONS CONSIST OF CONDITIONS ATTACHED TO THE AFFORDABLE HOUSING PROJECT AUTHORIZATION NO. 2016—007850PRJ AND BUILDING PERMIT APPLICATION NOS. 2017.1115.4095 & 2017.1115.4101 AUTHORIZED BY THE PLANNING DIRECTOR OF THE CITY AND COUNTY OF SAN FRANCISCO ON MAY 3, 2018 FOR NEW CONSTRUCTION OF A SIX—STORY BUILDING AT 88 BROADWAY. THE SUBDIVISION SHOWN HEREON IS SUBJECT TO THE TERMS AND CONDITIONS OF SAID RECORDED DOCUMENT.
- 3. AN UNRECORDED LEASE UPON THE TERMS, COVENANTS, AND CONDITIONS CONTAINED OR REFERRED TO THEREIN, LESSOR BEING THE CITY AND COUNTY OF SAN FRANCISCO, A MUNICIPAL CORPORATION, ACTING BY AND THROUGH THE SAN FRANCISCO PORT COMMISSION, LESSEE BEING 88 BROADWAY FAMILY LP, A CALIFORNIA LIMITED PARTNERSHIP, AS DISCLOSED BY THE MEMORANDUM OF GROUND LEASE, RECORDED MARCH 29, 2019, INSTRUMENT NO. 2019—K748756, OF OFFICIAL RECORDS. THE INITIAL TERM OF THE GROUND LEASE IS 57 YEARS, WHICH MAY BE EXTENDED FOR 18 YEARS SUBJECT TO THE PROVISIONS OF THE GROUND LEASE. THE SUBDIVISION SHOWN HEREON IS SUBJECT TO THE TERMS AND CONDITIONS OF SAID RECORDED DOCUMENT.
- 4. THIS SUBDIVISION OF LAND CONTAINS A VERTICAL SUBDIVISION OF AIRSPACE, VERTICAL SUBDIVISIONS OFTEN NECESSITATE RECIPROCAL EASEMENT AGREEMENTS SUCH AS BUT NOT LIMITED TO ACCESS, MAINTENANCE, UTILITIES, SUPPORT, ENCROACHMENTS, EMERGENCY INGRESS AND EGRESS, PERMITTED USES, NO BUILD ZONES, ENVIRONMENTAL HAZARDS, ETC. SOME OF THESE REQUIREMENTS MAY HAVE A PUBLIC NATURE TO WHICH THE CITY AND COUNTY OF SAN FRANCISCO IS OR SHOULD BE A BENEFICIARY. THESE ARE OFTEN NOT OF A NATURE TO BE DISCLOSED GRAPHICALLY ON A SURVEY MAP. USERS OF THIS MAP ARE THEREFORE ADVISED TO CONSULT THEIR TITLE COMPANY AND LEGAL COUNSEL TO DETERMINE WHETHER ADEQUATE PROVISIONS EXIST AND ARE SUFFICIENT AND ENFORCEABLE.