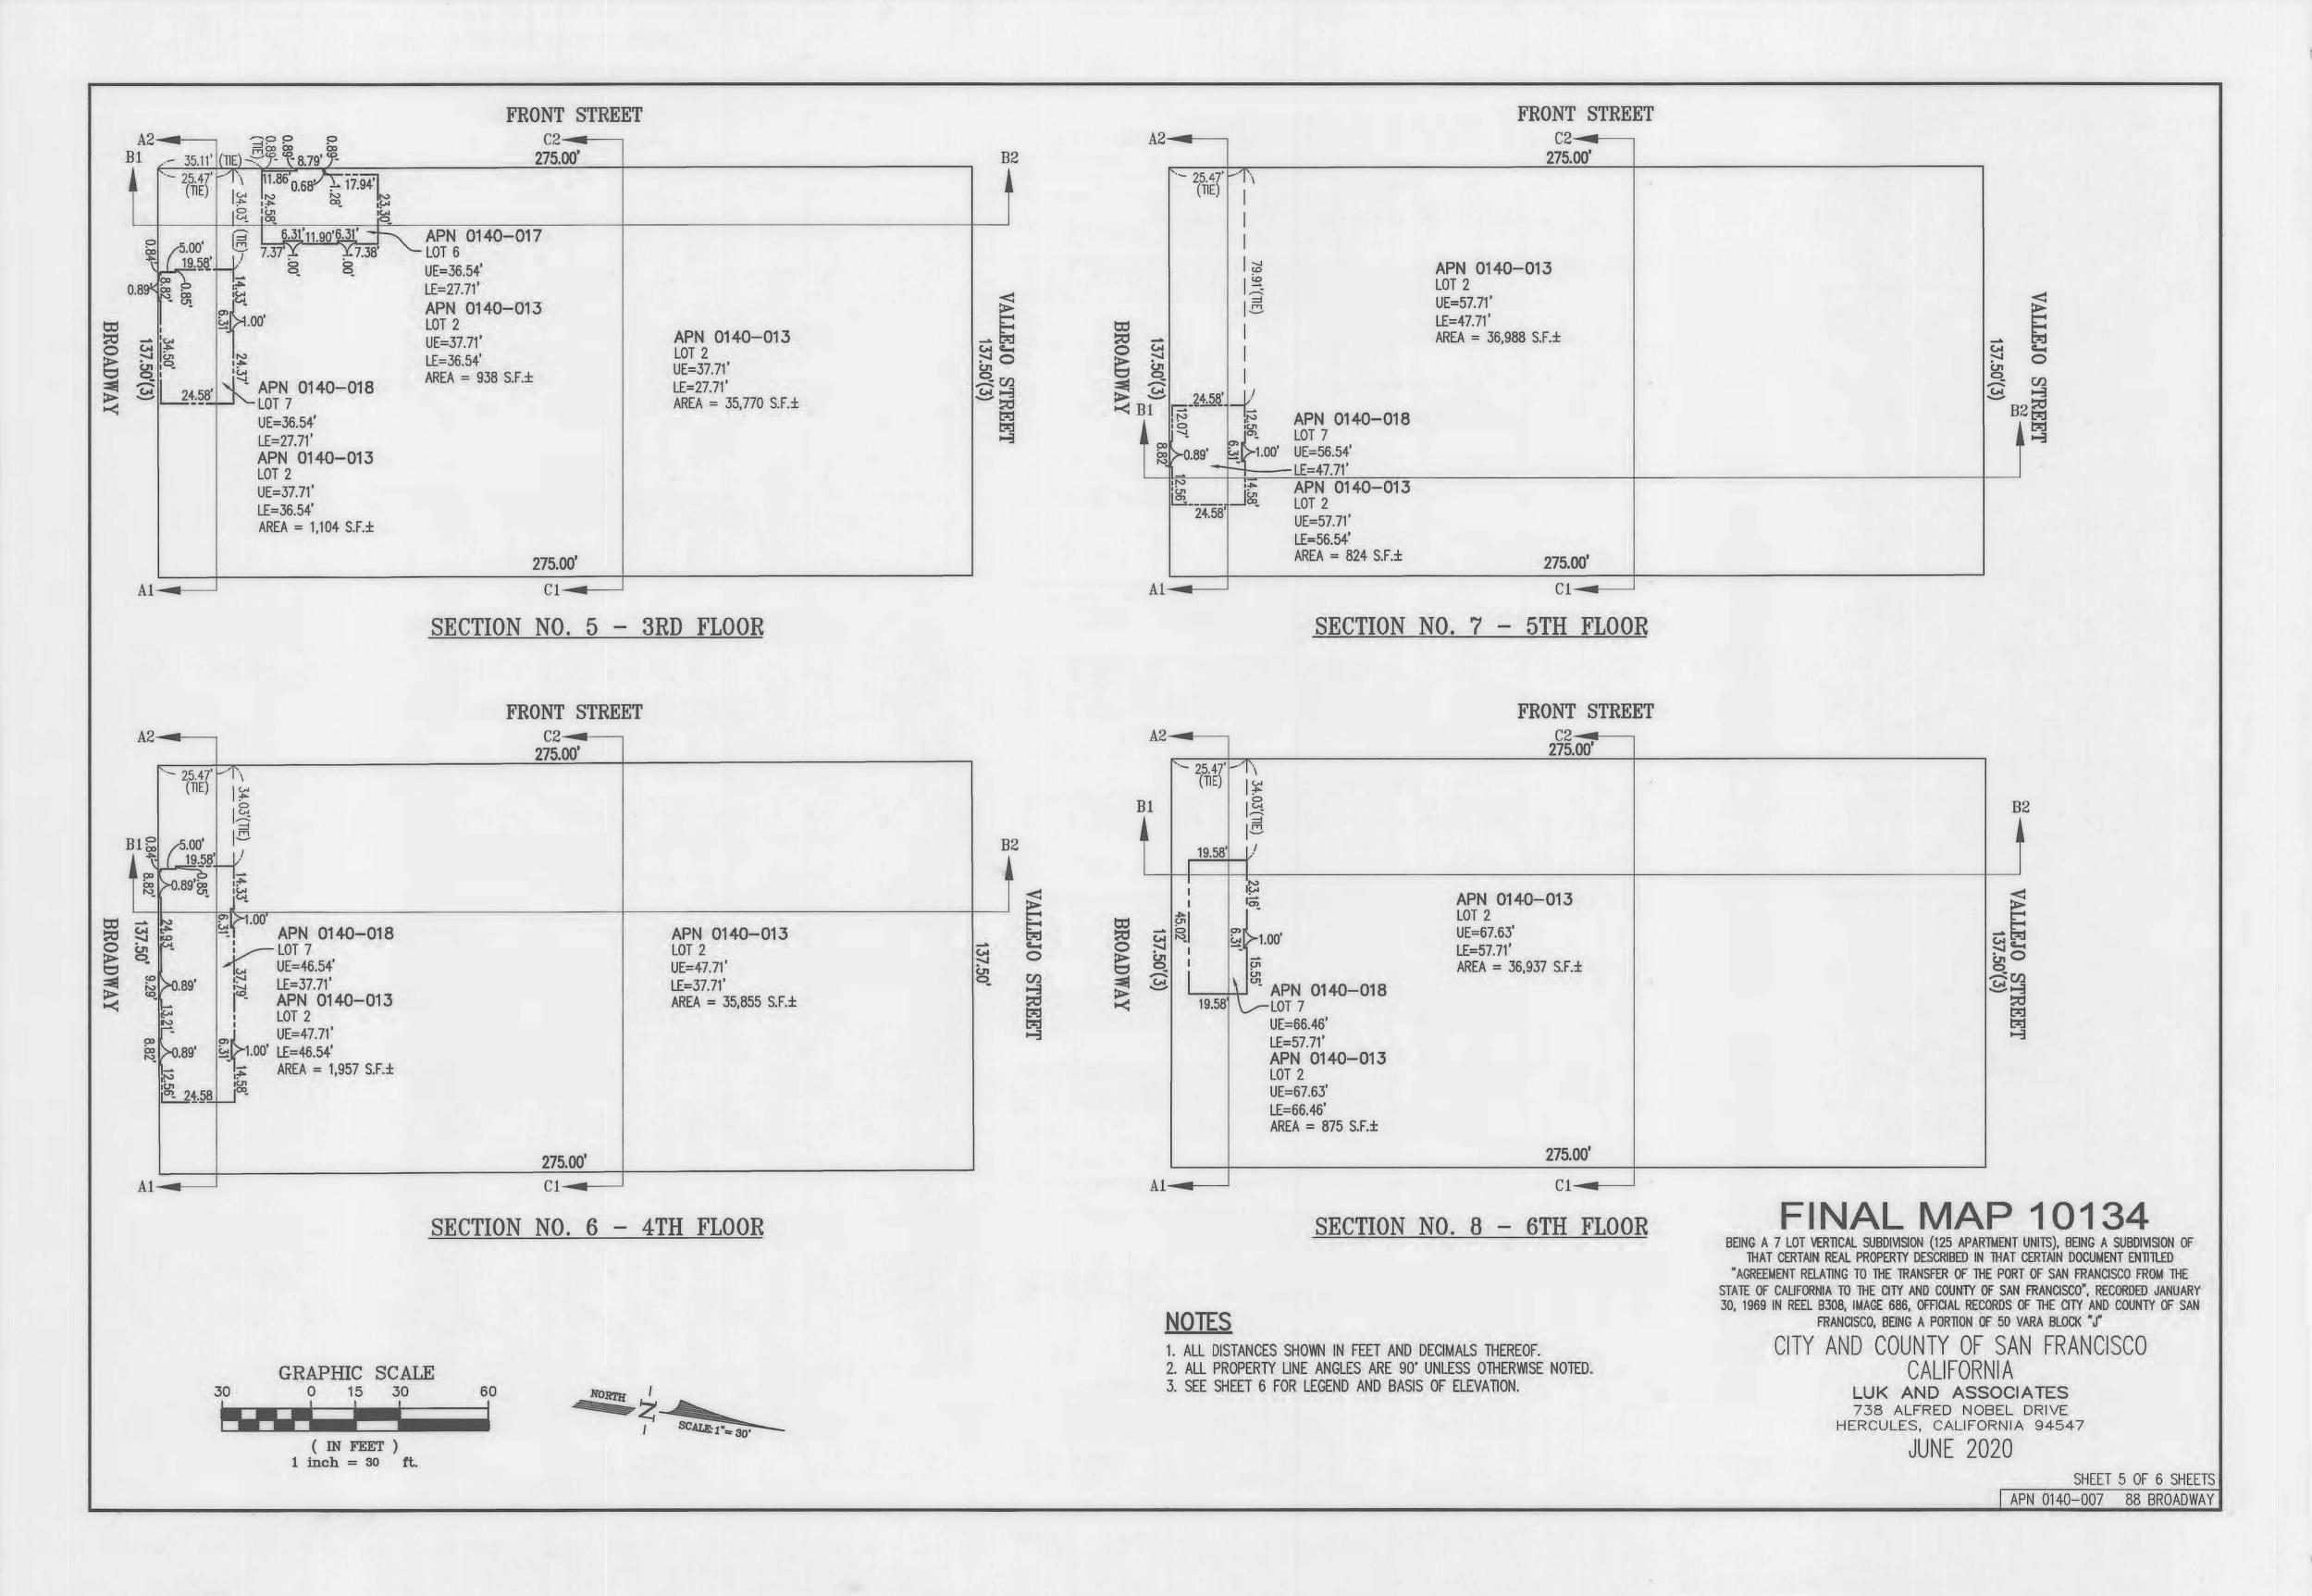

### FINAL MAP 10134

BEING A 7 LOT VERTICAL SUBDIVISION (125 APARTMENT UNITS), BEING A SUBDIVISION OF THAT CERTAIN REAL PROPERTY DESCRIBED IN THAT CERTAIN DOCUMENT ENTITLED "AGREEMENT RELATING TO THE TRANSFER OF THE PORT OF SAN FRANCISCO FROM THE STATE OF CALIFORNIA TO THE CITY AND COUNTY OF SAN FRANCISCO", RECORDED JANUARY 30, 1969 IN REEL B308, IMAGE 686, OFFICIAL RECORDS OF THE CITY AND COUNTY OF SAN FRANCISCO, BEING A PORTION OF 50 VARA BLOCK "J"

CITY AND COUNTY OF SAN FRANCISCO CALIFORNIA LUK AND ASSOCIATES

LUK AND ASSOCIATES
738 ALFRED NOBEL DRIVE
HERCULES, CALIFORNIA 94547
JUNE 2020

SHEET 6 OF 6 SHEETS
APN 0140-007 88 BROADWAY