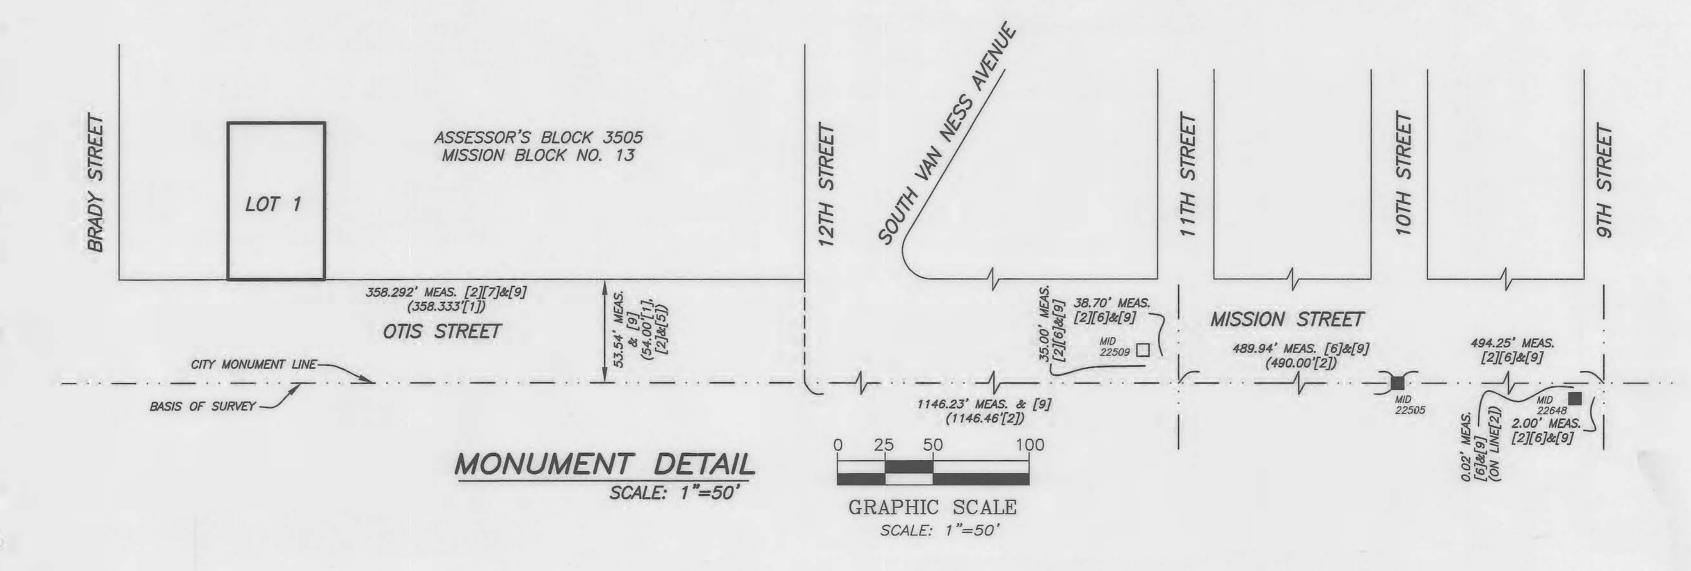

## MAP REFERENCES:

- [1] BLOCK DIAGRAM OF MISSION BLOCK 13 DATED MARCH 25, 1910 ON FILE AS 3505c.TIF IN THE OFFICE OF THE CITY AND COUNTY SURVEYOR.
- [2] "MAP OF A PORTION OF THE MISSION DISTRICT OF THE CITY AND COUNTY OF SAN FRANCISCO FROM NINTH ST. TO FOURTEENTH ST." APPROVED IN MAY 1914, LAST AMENDED OCTOBER 29, 1940 ON FILE AS B-18 IN THE OFFICE OF THE CITY AND COUNTY SURVEYOR.
- [3] SURVEY NO. 6882 DATED NOVEMBER 29, 1922 BY HUGH DONEGAN ON FILE AS 3505d.TIF IN THE OFFICE OF THE CITY AND COUNTY SURVEYOR.
- [4] UNRECORDED SURVEY NO. 11,925 DATED FEBRUARY 29, 1936 BY DONEGAN ON FILE IN THE OFFICE OF MARTIN M. RON ASSOCIATES, INC.
- [5] "FINAL MAP NO. 5548" FILED JANUARY 13, 2010 IN BOOK 113 OF CONDOMINIUM MAPS AT PAGES 9-10, SAN FRANCISCO COUNTY RECORDS.
- [6] "PARCEL MAP 9292" FILED JULY 3, 2017 IN BOOK 49 OF PARCEL MAPS AT PAGES 110-130, OFFICIAL RECORDS.
- [7] "MAP OF THE PACIFIC IMPROVEMENTS COMPANY'S SUBDIVISION OF MISSION BLOCKS NUMBER 13 AND 14" FILED FEBRUARY 8, 1896 IN MAP BOOK "E" AND "F", AT PAGE 66, OFFICIAL RECORDS.
- [8] OFFICIAL GRADE MAP NO. 284 ON FILE IN THE OFFICE OF THE CITY AND COUNTY SURVEYOR.
- [9] "PARCEL MAP 9640" RECORDED FEBRUARY 12, 2020 IN BOOK 50 OF PARCEL MAPS, AT PAGES 41-45, OFFICIAL RECORDS.

NOTE: ALL MONUMENT POINTS SET ON MAP REFERENCE [2] WITHIN THE SUBJECT BLOCK NOT PLOTTED HEREON WERE SEARCHED FOR AND NOT FOUND WHILE PERFORMING THE FIELD WORK. ALL SET SURVEY POINTS SHOWN ON MAP REFERENCES [3]—[6] NOT PLOTTED HEREON WERE SEARCHED FOR AND NOT FOUND WHILE PERFORMING THE FIELD WORK.

BASIS OF SURVEY: THE CITY MONUMENT LINE ON MISSION/OTIS STREET AS SHOWN HEREON ON SHEET 3 IS THE BASIS OF SURVEY. SEE MAP REFERENCE [2].

FIELD SURVEY COMPLETION: THE FIELD SURVEY FOR THIS MAP WAS COMPLETED ON NOVEMBER 1, 2019. ALL PHYSICAL DETAILS INCLUDING CITY AND PRIVATE MONUMENTATION SHOWN HEREON EXISTED AS OF THE FIELD SURVEY COMPLETION DATE, UNLESS OTHERWISE NOTED.

## LEGEND

MEAS. MEASURED

MONUMENT IDENTIFICATION NUMBER PER CITY AND COUNTY OF SAN FRANCISCO DATABASE

FOUND BRASS PIN IN LEAD PLUG

IN MONUMENT WELL

FOUND BRASS PIN IN LEAD PLUG IN MONUMENT WELL (CURRENTLY PAVED OVER, SEE MAP REFERENCE [6])

PROPERTY LINE RIGHT OF WAY LINE

MONUMENT LINE