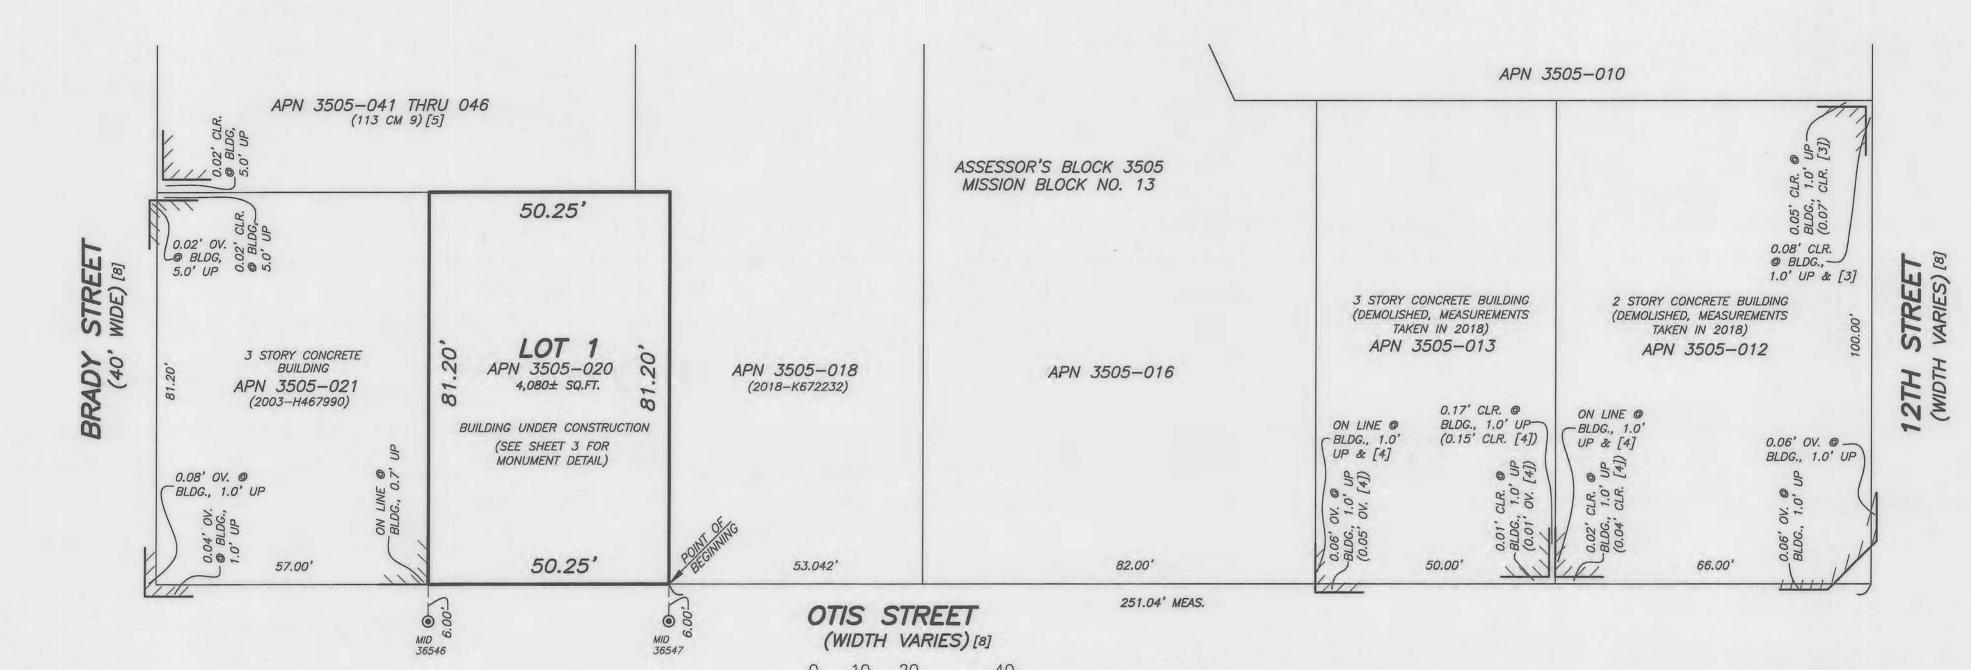

SHEET 2 OF 4

OWNER'S STATEMENT:

GRAPHIC SCALE

SCALE: 1"=20'

- 1. DIMENSIONS ARE IN FEET AND DECIMALS THEREOF. 2. ALL ANGLES ARE 90 DEGREES UNLESS NOTED OTHERWISE.
- 3. DETAILS NEAR PROPERTY LINES MAY NOT BE TO SCALE.
- 4. THE SUBDIVISION SHOWN HEREON IS SUBJECT TO THE TERMS AND CONDITIONS OF THE FOLLOWING DOCUMENTS:
  - a. "NOTICE OF SPECIAL RESTRICTIONS UNDER THE PLANNING CODE" RECORDED OCTOBER 11, 2018, DOCUMENT NO. 2018-K681919, OFFICIAL RECORDS.
- b. "NOTICE OF SPECIAL RESTRICTIONS UNDER THE PLANNING CODE" RECORDED DECEMBER 7, 2018, DOCUMENT NO. 2018-K701582. OFFICIAL RECORDS.
- c. "DECLARATION OF USE" RECORDED JUNE 6, 2019, DOCUMENT NO. 2019-K779249, OFFICIAL RECORDS.
- d, "NOTICE OF SPECIAL RESTRICTIONS UNDER THE PLANNING CODE" RECORDED SEPTEMBER 10, 2020. DOCUMENT NO. 2020015389, OFFICIAL RECORDS.

## MAP REFERENCES:

- [1] BLOCK DIAGRAM OF MISSION BLOCK 13 DATED MARCH 25, 1910 ON FILE AS 3505c.TIF IN THE OFFICE OF THE CITY AND COUNTY SURVEYOR.
- [2] "MAP OF A PORTION OF THE MISSION DISTRICT OF THE CITY AND COUNTY OF SAN FRANCISCO FROM NINTH ST. TO FOURTEENTH ST." APPROVED IN MAY 1914, LAST AMENDED OCTOBER 29, 1940 ON FILE AS B-18 IN THE OFFICE OF THE CITY AND COUNTY SURVEYOR.
- [3] SURVEY NO. 6882 DATED NOVEMBER 29, 1922 BY HUGH DONEGAN ON FILE AS 3505d.TIF IN THE OFFICE OF THE CITY AND COUNTY SURVEYOR.
- [4] UNRECORDED SURVEY NO. 11,925 DATED FEBRUARY 29, 1936 BY DONEGAN ON FILE IN THE OFFICE OF MARTIN M. RON ASSOCIATES, INC.
- [5] "FINAL MAP NO. 5548" FILED JANUARY 13, 2010 IN BOOK 113 OF CONDOMINIUM MAPS AT PAGES 9-10, SAN FRANCISCO COUNTY RECORDS.
- [6] "PARCEL MAP 9292" FILED JULY 3, 2017 IN BOOK 49 OF PARCEL MAPS AT PAGES 110-130, OFFICIAL RECORDS.
- [7] "MAP OF THE PACIFIC IMPROVEMENTS COMPANY'S SUBDIVISION OF MISSION BLOCKS NUMBER 13 AND 14" FILED FEBRUARY 8, 1896 IN MAP BOOK "E" AND "F", AT PAGE 66, OFFICIAL RECORDS.
- [8] OFFICIAL GRADE MAP NO. 284 ON FILE IN THE OFFICE OF THE CITY AND COUNTY SURVEYOR.
- [9] "PARCEL MAP 9640" RECORDED FEBRUARY 12, 2020 IN BOOK 50 OF PARCEL MAPS, AT PAGES 41-45, OFFICIAL RECORDS.

NOTE: ALL MONUMENT POINTS SET ON MAP REFERENCE [2] WITHIN THE SUBJECT BLOCK NOT PLOTTED HEREON WERE SEARCHED FOR AND NOT FOUND WHILE PERFORMING THE FIELD WORK. ALL SET SURVEY POINTS SHOWN ON MAP REFERENCES [3]—[6] NOT PLOTTED HEREON WERE SEARCHED FOR AND NOT FOUND WHILE PERFORMING THE FIELD WORK.

## BUILDING MEASUREMENTS NOTE:

BUILDING CORNER TIES ON PROPERTIES ARE SHOWN TO SUPPORT A PREVAILING PATTERN OF OCCUPATION WHICH SUPPORT THE SUBJECT BOUNDARY RESOLUTION AND SHOULD NOT BE USED FOR ANY OTHER PURPOSES.

BASIS OF SURVEY: THE CITY MONUMENT LINE ON MISSION/OTIS STREET AS SHOWN HEREON ON SHEET 3 IS THE BASIS OF SURVEY. SEE MAP REFERENCE [2].

FIELD SURVEY COMPLETION: THE FIELD SURVEY FOR THIS MAP WAS COMPLETED ON NOVEMBER 1, 2019. ALL PHYSICAL DETAILS INCLUDING CITY AND PRIVATE MONUMENTATION SHOWN HEREON EXISTED AS OF THE FIELD SURVEY COMPLETION DATE, UNLESS OTHERWISE NOTED.

# ASSESSOR'S PARCEL NUMBERS FOR PROPOSED CONDOMINIUM UNITS

| LOT NO. | CONDOMINIUM UNIT NO. | PROPOSED ASSESSOR'S PARCEL NUMBER |
|---------|----------------------|-----------------------------------|
| LOT 1   | 1 THRU 29            | APN 3505-054 THRU 3505-082        |

THE PROPOSED ASSESSOR'S PARCEL NUMBERS SHOWN HEREON ARE FOR INFORMATIONAL USE ONLY AND SHOULD NOT BE RELIED UPON FOR ANY OTHER PURPOSE.

LEGEND

ASSESSOR'S PARCEL NUMBER MEASURED MEAS. CONDOMINIUM MAPS CM CLEAR OF THE PROPERTY LINE CLR. OVER THE PROPERTY LINE OV. BLDG. BUILDING MONUMENT IDENTIFICATION NUMBER PER CITY AND COUNTY OF SAN FRANCISCO DATABASE NAIL & 3/4" BRASS TAG IN SIDEWALK

STAMPED PLS 8954 (TO BE SET) PROPERTY LINE

APN/RIGHT OF WAY LINE

SHEET 3 OF 4

APN 3505-020

42 OTIS STREET