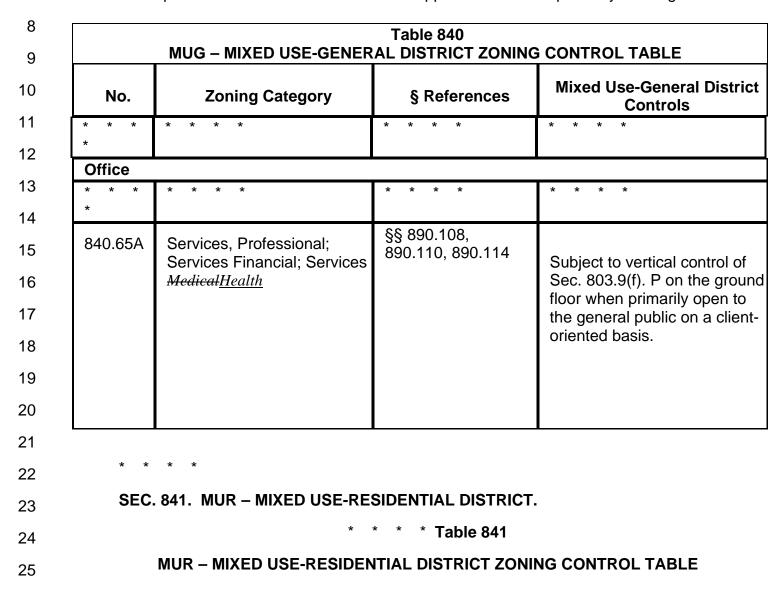

7 Service, Health. A Retail Sales and Service Use that provides medical and allied 8 health services to the individual by physicians, surgeons, dentists, podiatrists, psychologists, 9 psychiatrists, acupuncturists, chiropractors, Sole Practitioner massage therapists as defined in Section 29.5 of the Health Code, or any other health-care professionals when licensed by a 10 State-sanctioned Board overseeing the provision of medically oriented services. It includes, 11 12 without limitation, a clinic, primarily providing outpatient care in medical, psychiatric, or other 13 health services, and not part of a Hospital or medical center, as defined by this Section of the 14 Code, and Sole Practitioner Massage Establishments as defined in Section 29.5 of the Health Code, but does not include other Massage Establishments, which are defined elsewhere in this Code. 15 16 17 SEC. 145.4. REQUIRED GROUND FLOOR COMMERCIAL USES 18 19 20 Table 145.4 21 Reference for Mixed Use 22 Reference for Commercial, Use 23 Neighborhood Districts 24 Commercial, and

<sup>6</sup> 

| 1  | Residential- Commercial           |                              |                                                |
|----|-----------------------------------|------------------------------|------------------------------------------------|
| 2  | Districts                         |                              |                                                |
| 3  | * * * *                           | * * * *                      | * * * *                                        |
| 4  | N/A                               | 890.114                      | Service, <i>Medical<u>Health</u></i>           |
| 5  | * * * *                           | * * * *                      | * * * *                                        |
| 6  | * * * *                           |                              |                                                |
| 7  |                                   |                              |                                                |
| 8  | SEC. 183. NONCONF                 | ORMING USES: DISC            | CONTINUANCE AND ABANDONMENT.                   |
| 9  | (a) <b>Discontinuance</b>         | and Abandonment o            | of a Nonconforming Use, Generally.             |
| 10 | Whenever a nonconforming us       | se has been changed          | to a conforming use, or discontinued for a     |
| 11 | continuous period of three yea    | ars, or whenever there       | is otherwise evident a clear intent on the     |
| 12 | part of the owner to abandon a    | a nonconforming use,         | such use shall not after being so              |
| 13 | changed, discontinued, or aba     | ndoned be reestablish        | ned, and the use of the property thereafter    |
| 14 | shall be in conformity with the   | use limitations of this      | Code for the district in which the property    |
| 15 | is located. Where no enclosed     | building is involved, o      | discontinuance of a nonconforming use for      |
| 16 | a period of six months shall co   | onstitute abandonment        | t. <del>Where a Massage Establishment is</del> |
| 17 | nonconforming for the reason the  | ut it is within 1,000 feet o | of another such establishment or because it is |
| 18 | no longer permitted within the di | strict, discontinuance for   | r a continuous period of three months or       |
| 19 | change to a conforming use shall  | constitute abandonmen        | <del>t.</del>                                  |
| 20 | * * * *                           |                              |                                                |
| 21 |                                   |                              |                                                |
| 22 | SEC. 202.2. LOCATIO               | N AND OPERATING              | CONDITIONS.                                    |
| 23 | (a) Retail Sales and S            | Service Uses. The Re         | tail Sales and Service Uses listed below       |
| 24 | shall be subject to the corresp   | onding conditions:           |                                                |
| 25 | * * * *                           |                              |                                                |