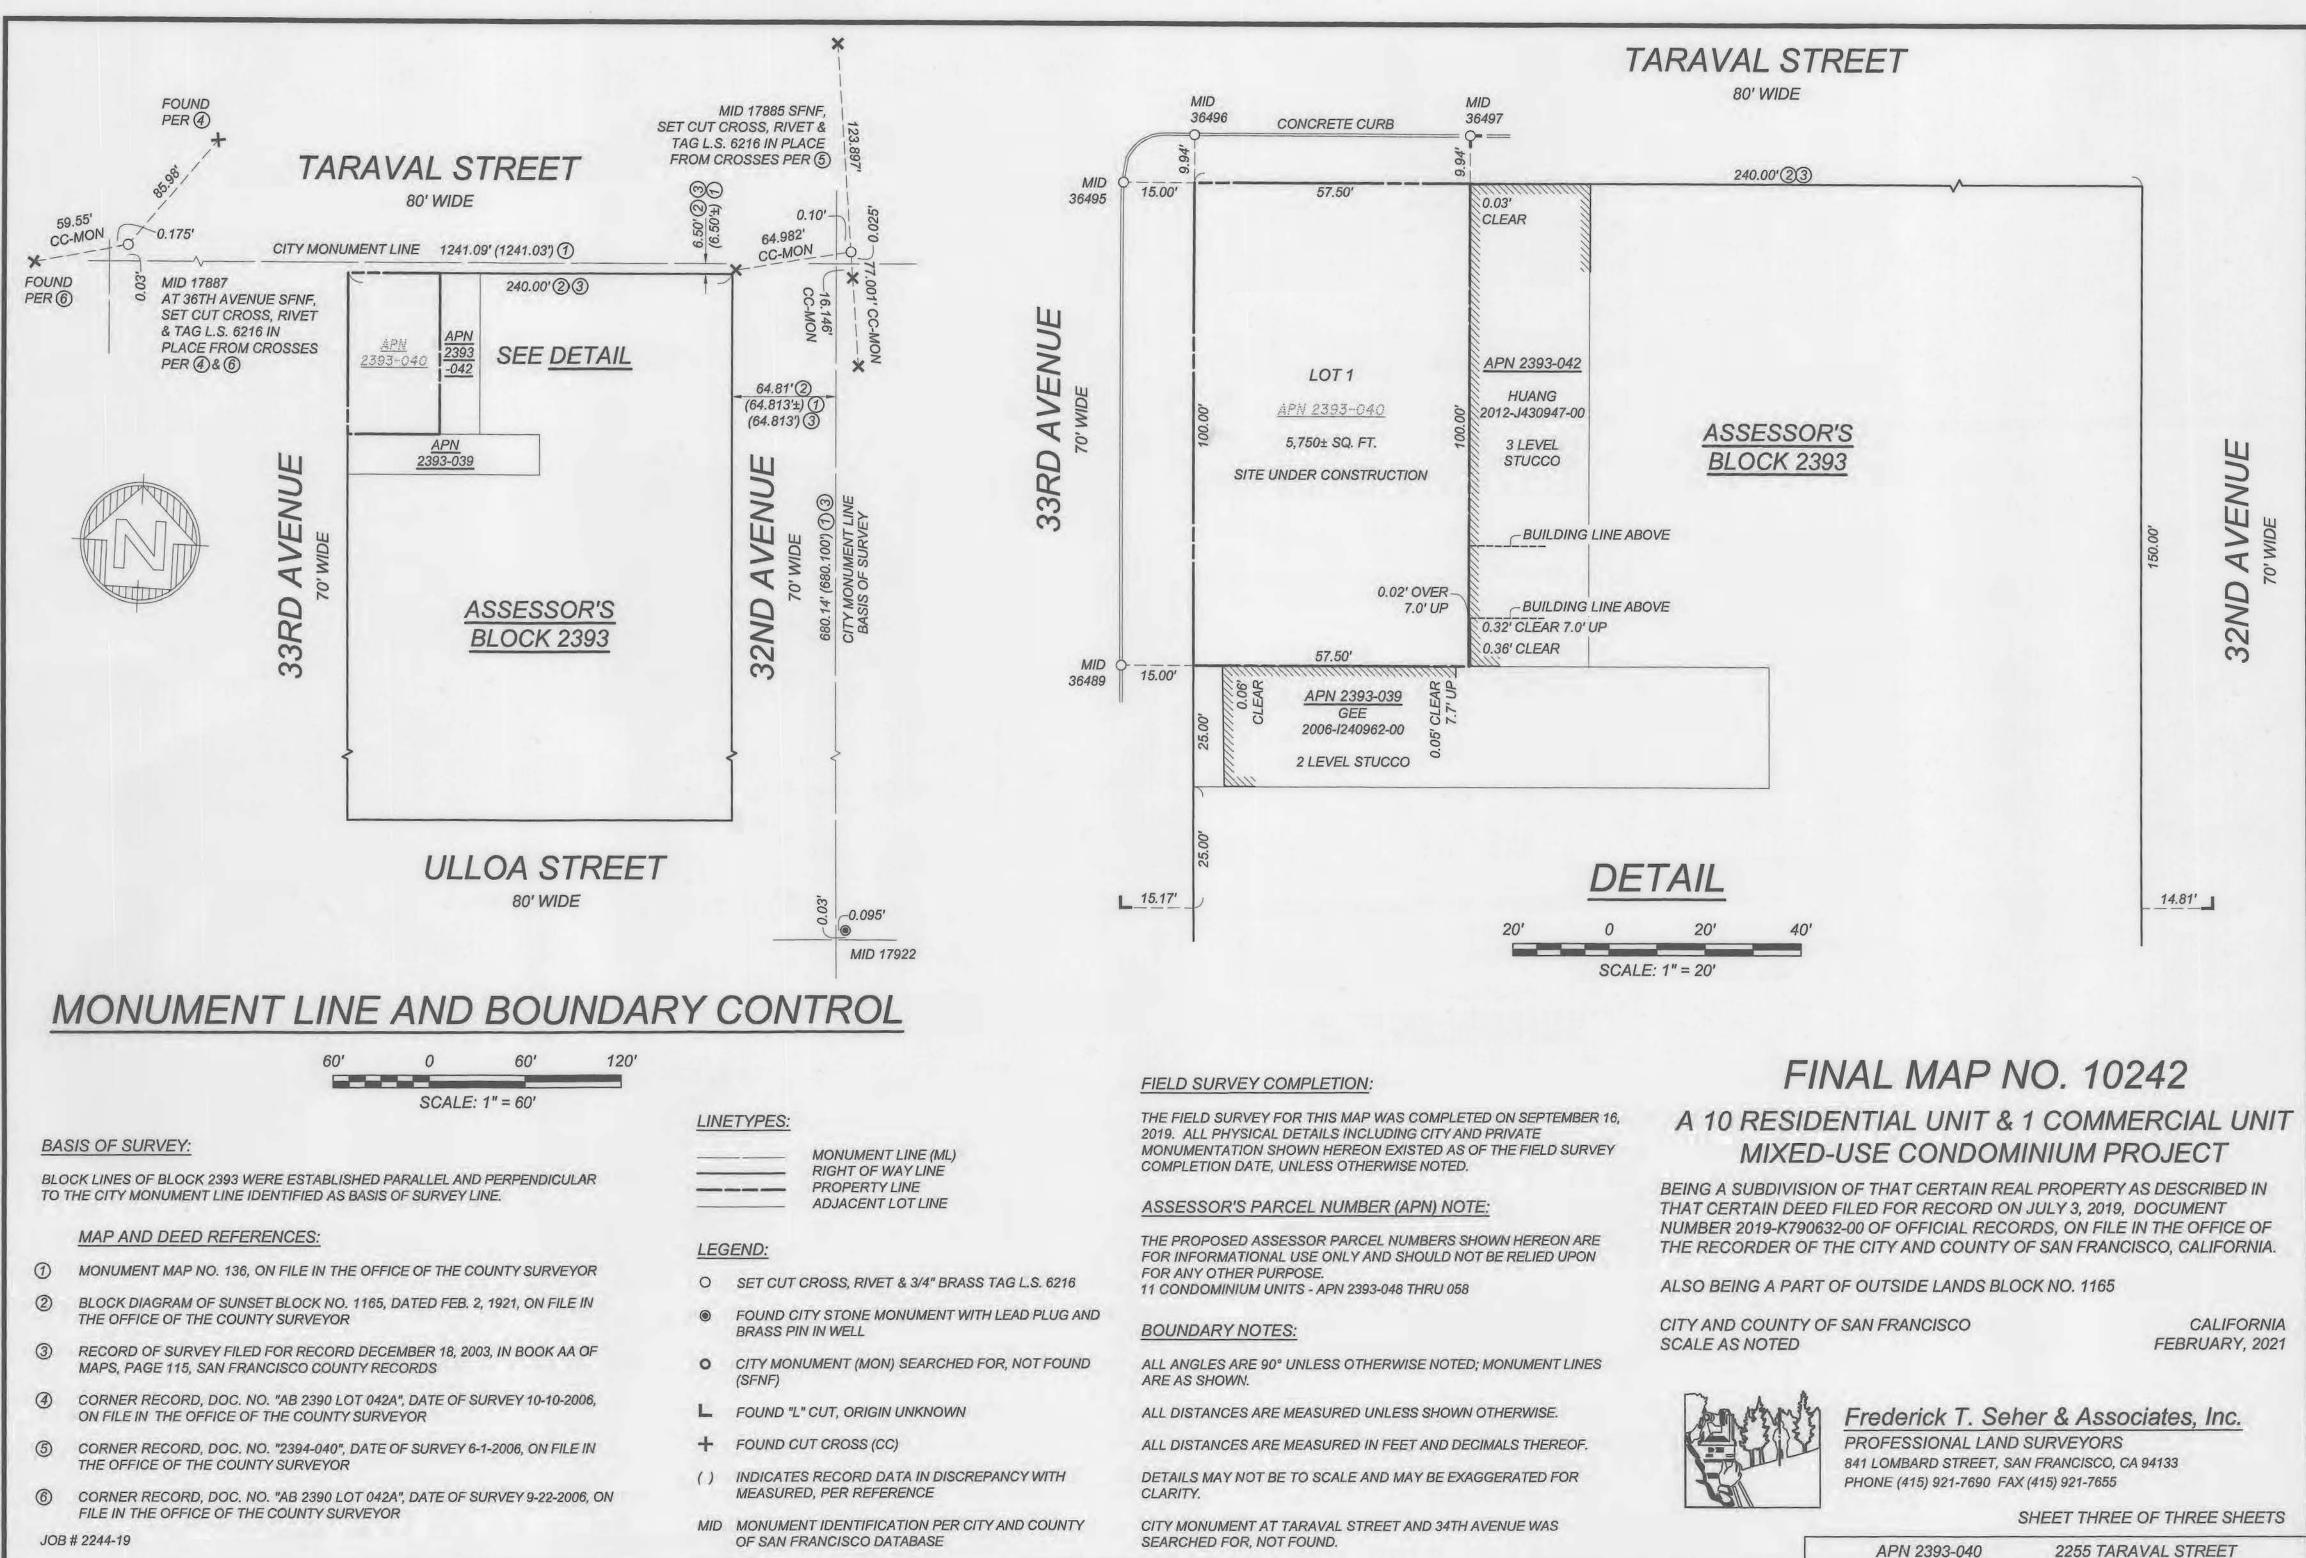

## FINAL MAP NO. 10242

A 10 RESIDENTIAL UNIT & 1 COMMERCIAL UNIT MIXED-USE CONDOMINIUM PROJECT

BEING A SUBDIVISION OF THAT CERTAIN REAL PROPERTY AS DESCRIBED IN THAT CERTAIN DEED FILED FOR RECORD ON JULY 3, 2019. DOCUMENT NUMBER 2019-K790632-00 OF OFFICIAL RECORDS, ON FILE IN THE OFFICE OF THE RECORDER OF THE CITY AND COUNTY OF SAN FRANCISCO, CALIFORNIA.

ALSO BEING A PART OF OUTSIDE LANDS BLOCK NO. 1165

CITY AND COUNTY OF SAN FRANCISCO

CALIFORNIA FEBRUARY, 2021

Frederick T. Seher & Associates, Inc. PROFESSIONAL LAND SURVEYORS 841 LOMBARD STREET, SAN FRANCISCO, CA 94133 PHONE (415) 921-7690 FAX (415) 921-7655

SHEET ONE OF THREE SHEETS

APN 2393-040

2255 TARAVAL STREET