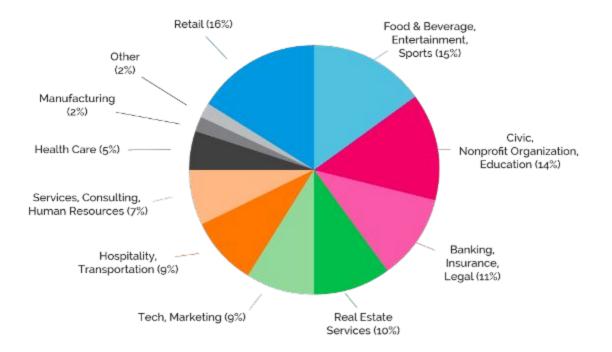

OUR CITY. YOUR BUSINESS.

### San Francisco Chamber of Commerce

Rodney Fong, President & CEO



## Membership

#### 80% of which are Small Business



#### Percent of Small Businesses Open

% change compared to pre-covid baseline



#### **Seated Diners**

% change compared to YTD 2019



Source: OpenTable - Get the data

#### **Change in Consumer Spending**

% change compared to pre-covid baseline



# **Thank You**

## **Rodney Fong**

President & CEO San Francisco Chamber of Commerce rfong@sfchamber.com sfchamber.com

## **Emily Abraham**

Interim Director, Public Policy San Francisco Chamber of Commerce eabraham@sfchamber.com sfchamber.com