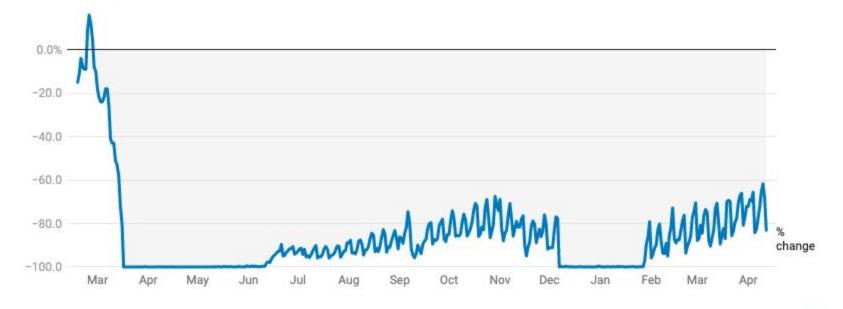

#### **Seated Diners**

% change compared to YTD 2019

Source: OpenTable - Get the data