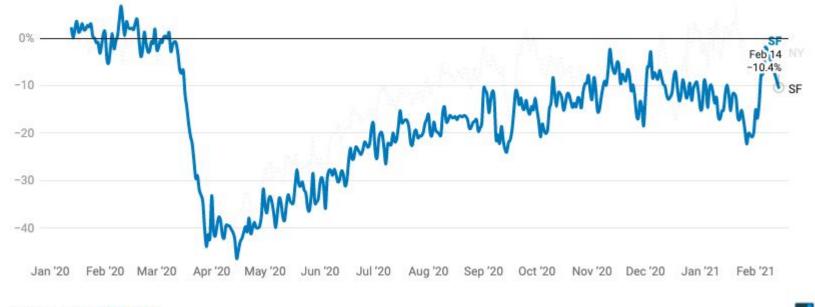

OUR CITY. YOUR BUSINESS.

### San Francisco Chamber of Commerce

Rodney Fong, President & CEO



## Membership

#### 80% of which are Small Business



#### Percent of Small Businesses Open

% change compared to pre-covid baseline



#### **Seated Diners**

% change compared to YTD 2019



Source: OpenTable - Get the data

#### **Change in Consumer Spending**

% change compared to pre-covid baseline



# **Thank You**

## **Rodney Fong**

President & CEO San Francisco Chamber of Commerce rfong@sfchamber.com sfchamber.com

## **Emily Abraham**

Interim Director, Public Policy San Francisco Chamber of Commerce eabraham@sfchamber.com sfchamber.com