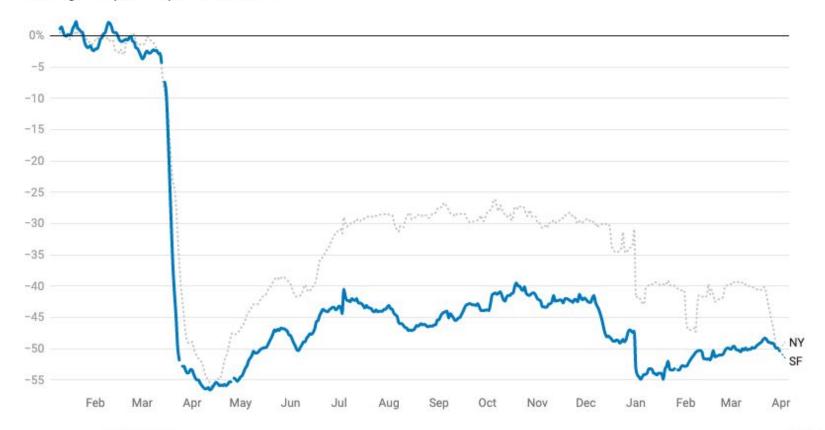

OUR CITY. YOUR BUSINESS.

### San Francisco Chamber of Commerce

Rodney Fong, President & CEO



## Membership

#### 80% of which are Small Business



#### Percent of Small Businesses Open

% change compared to pre-covid baseline



#### **Seated Diners**

% change compared to YTD 2019



Source: OpenTable - Get the data

#### **Change in Consumer Spending**

% change compared to pre-covid baseline



# **Thank You**

## **Rodney Fong**

President & CEO San Francisco Chamber of Commerce rfong@sfchamber.com sfchamber.com

## **Emily Abraham**

Interim Director, Public Policy San Francisco Chamber of Commerce eabraham@sfchamber.com sfchamber.com