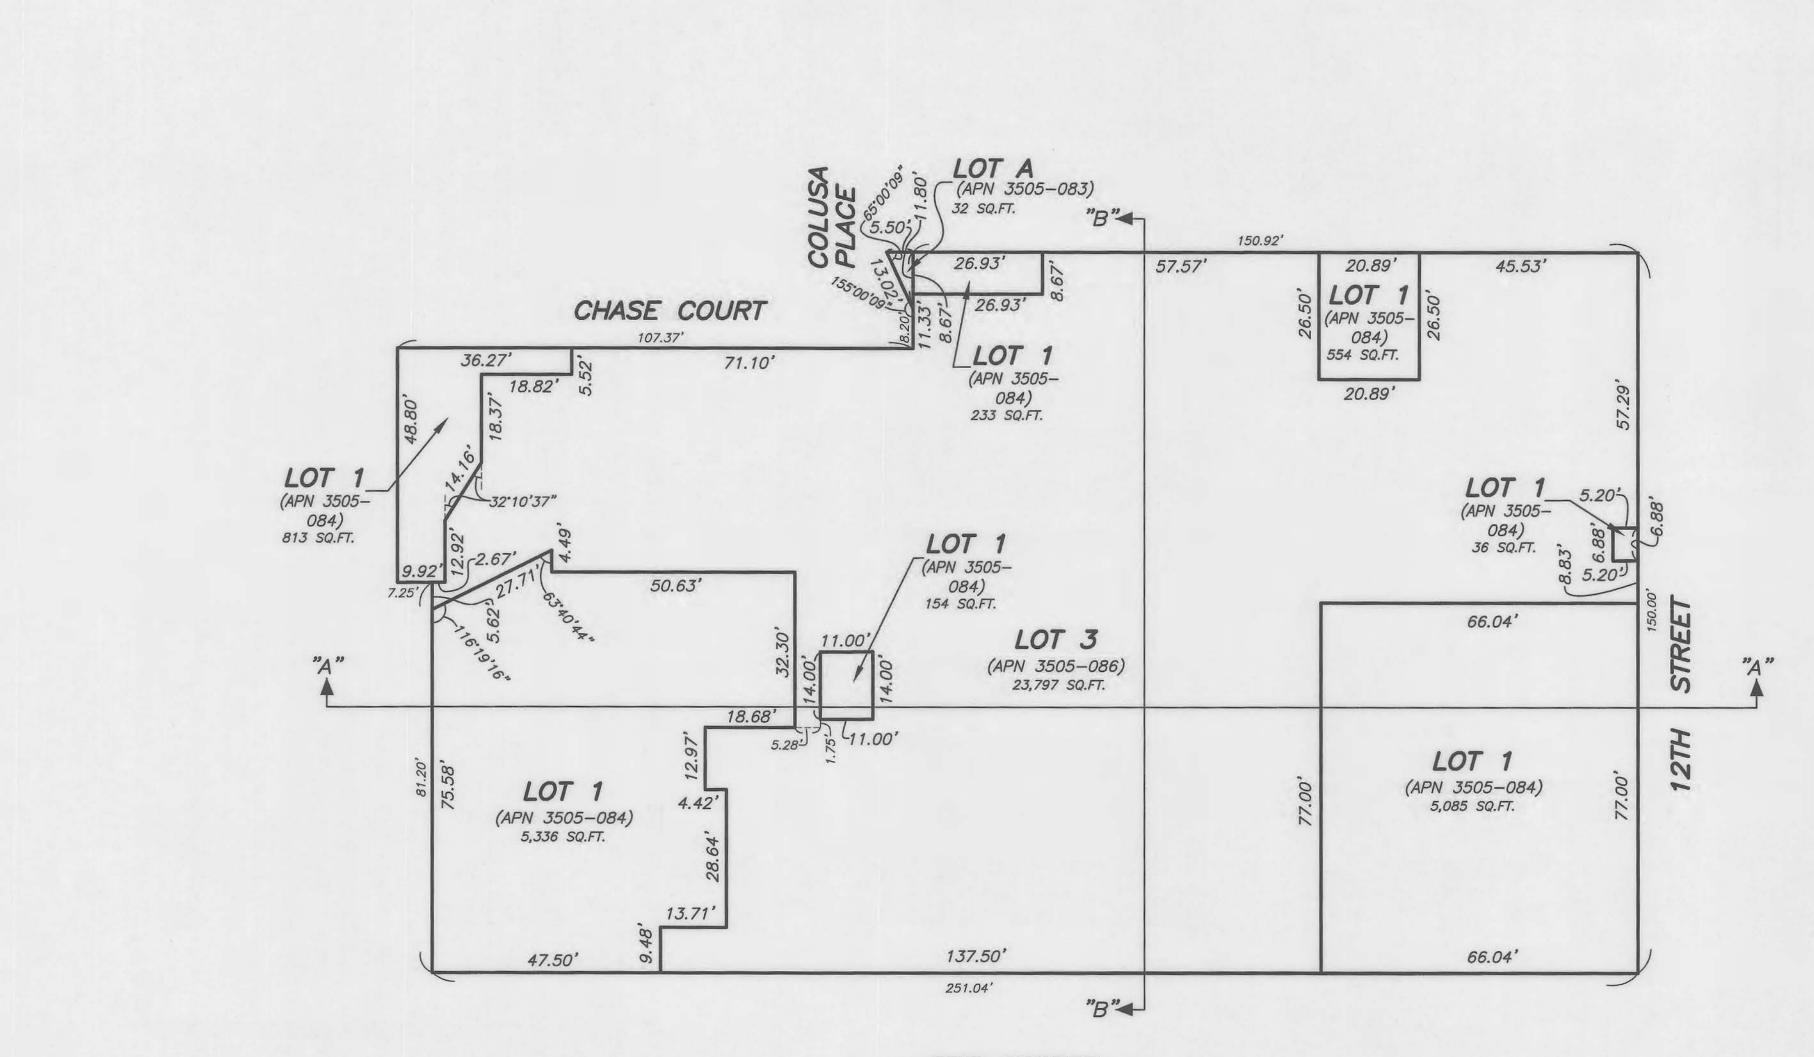

#### BASIS OF SURVEY:

THE CITY MONUMENT LINE ON MISSION/OTIS STREETS AS SHOWN HEREON ON SHEET 4 IS THE BASIS OF SURVEY. SEE MAP REFERENCE [2].

#### FIELD SURVEY COMPLETION:

THE FIELD SURVEY FOR THIS MAP WAS COMPLETED ON NOVEMBER 1, 2020. ALL PHYSICAL DETAILS INCLUDING CITY AND PRIVATE MONUMENTATION SHOWN HEREON EXISTED AS OF THE FIELD SURVEY COMPLETION DATE, UNLESS OTHERWISE NOTED. NAIL AND TAGS STAMPED PLS 5015 THAT REFERENCE THE PROPERTY CORNERS WILL BE SET PRIOR TO 12/31/21.

#### BENCHMARK:

BM 11212, CCSF STANDARD 1/2" DOMED STAINLESS STEEL ANCHOR SCREW WITH WASHER STAMPED "CCSF CONTROL" AT THE NORTHEAST CORNER OF SOUTH VAN NESS AVENUE AND MISSION STREET, #1580 MISSION STREET. ELEVATION = 39.17 FEET CCSF 2013 NAVD88 VERTICAL DATUM.