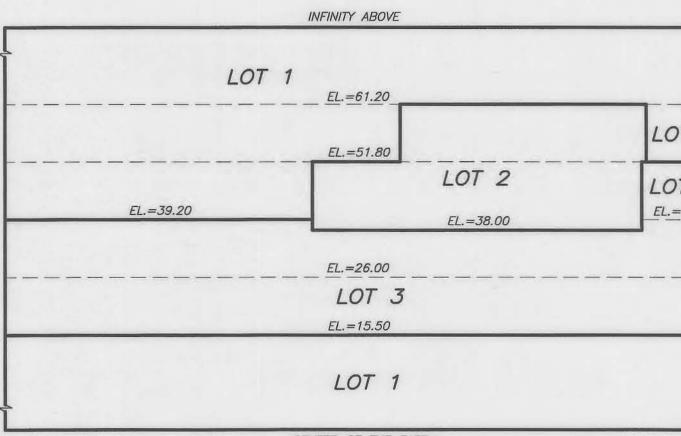

74 12TH STREET, 98 12TH STREET, 14-18 OTIS STREET, 30-32 OTIS STREET & 38 OTIS STREET

SHEET 5 OF 12

LEVEL A (EARTH) LOWER ELEVATION = CENTER OF THE EARTH UPPER ELEVATION = 15.50

LEGEND

APN

ASSESSOR'S PARCEL NUMBER LOT LINE

10 1"=20'

MAY 2021

74 12TH STREET, 98 12TH STREET, 14–18 OTIS STREET, 30–32 OTIS STREET & 38 OTIS STREET APN 3505-010, APN 3505-012, APN 3505-013, APN 3505-016 & APN 3505-018

GRAPHIC SCALE

OTIS STREET

LEVEL B (B2) LOWER ELEVATION = 15.50UPPER ELEVATION = 26.00

& 38 OTIS STREET

APN 3505-010, APN 3505-012, APN 3505-013, APN 3505-016

& APN 3505-018

10 20 40

GRAPHIC SCALE

1"=20'

0

LOWER ELEVATION = 26.00UPPER ELEVATION = 39.20 (EXCEPT AS SHOWN)

### OTIS STREET

19

LEVEL D (1ST FLOOR) LOWER ELEVATION = 39.20 (EXCEPT AS SHOWN) UPPER ELEVATION = 51.80

S-8956\_FM.DWG

NORTH

| APN | ASSESSOR'S PARCEL NUMBER           |
|-----|------------------------------------|
| LE  | LOWER ELEVATION                    |
|     | - LOT LINE                         |
|     | - LOWER ELEVATION GRADE BREAK LINE |

### OTIS STREET

LEVEL E (2ND FLOOR) LOWER ELEVATION = 51.80UPPER ELEVATION = 61.20

2

APN

LEGEND ASSESSOR'S PARCEL NUMBER LOT LINE

"B"◀

LOWER ELEVATION = 61.20UPPER ELEVATION = INFINITY ABOVE