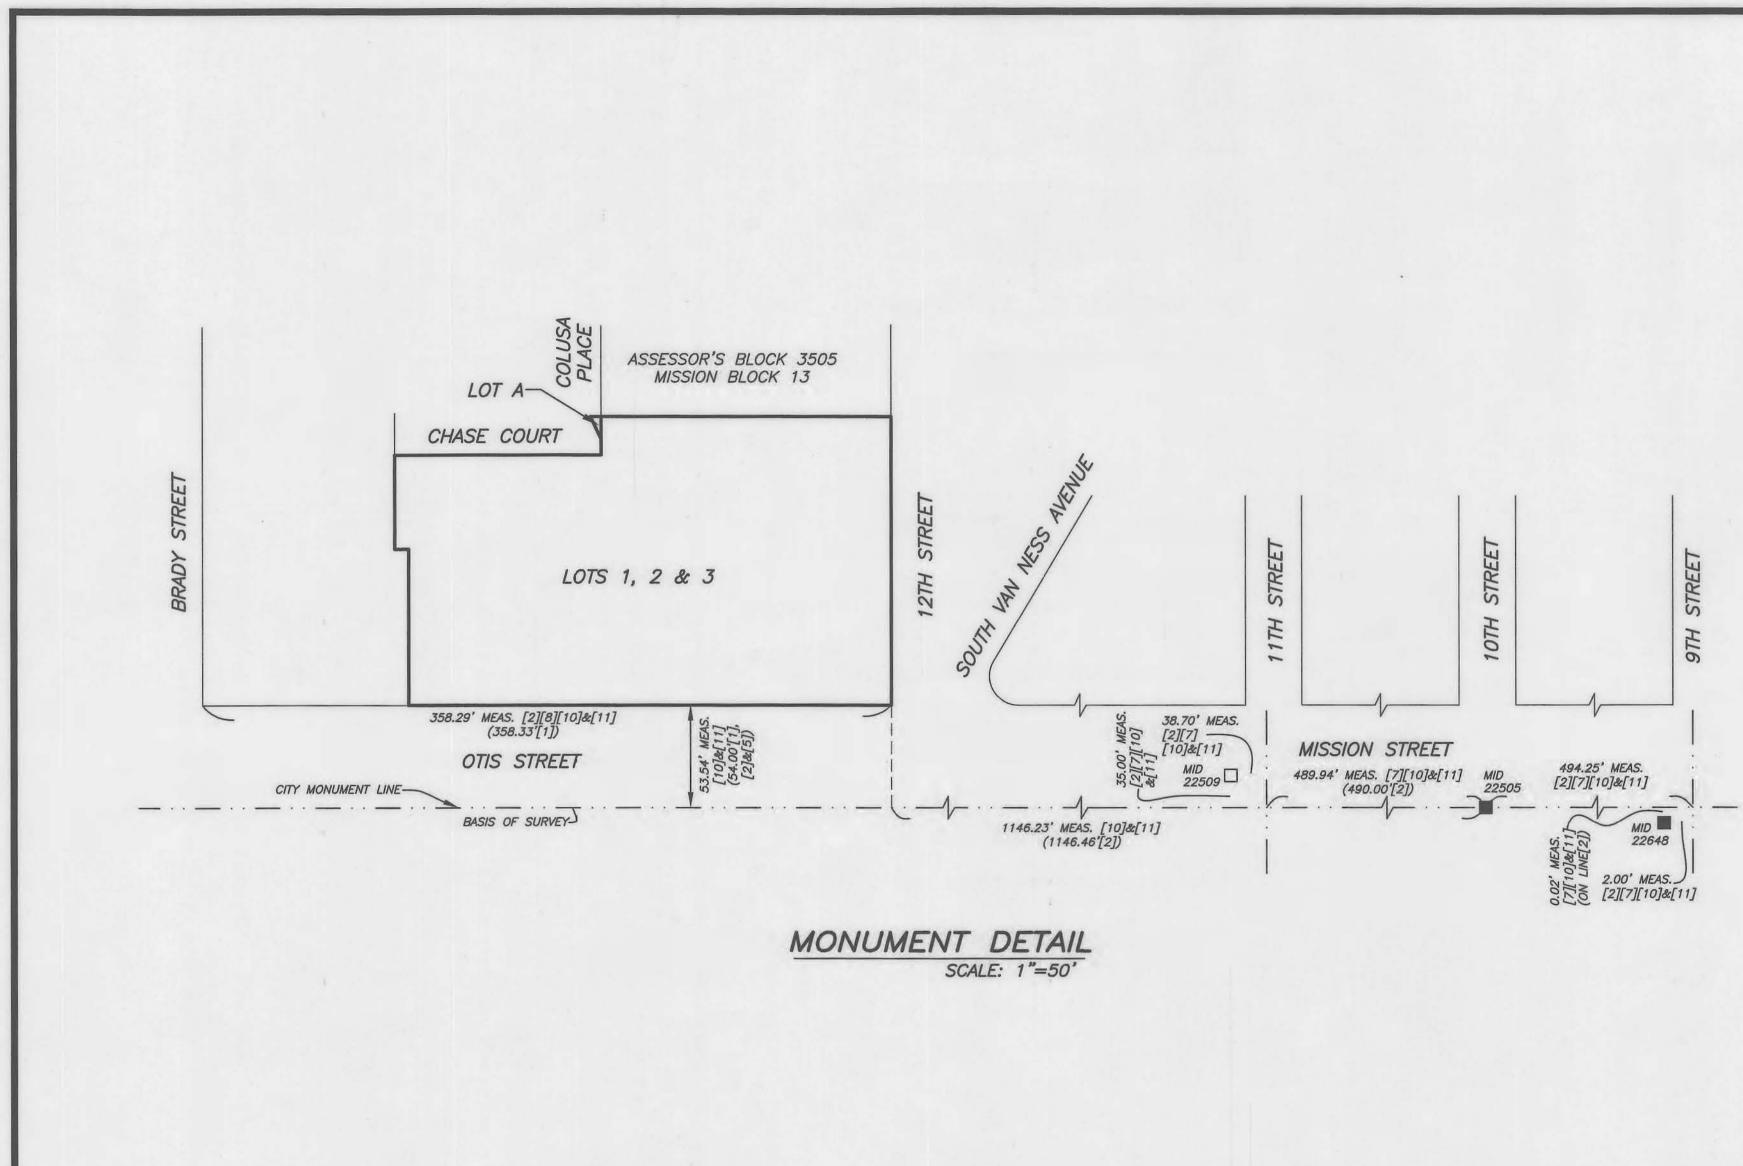

#### BASIS OF SURVEY:

THE CITY MONUMENT LINE ON MISSION/OTIS STREETS AS SHOWN HEREON ON SHEET 4 IS THE BASIS OF SURVEY. SEE MAP REFERENCE [2].