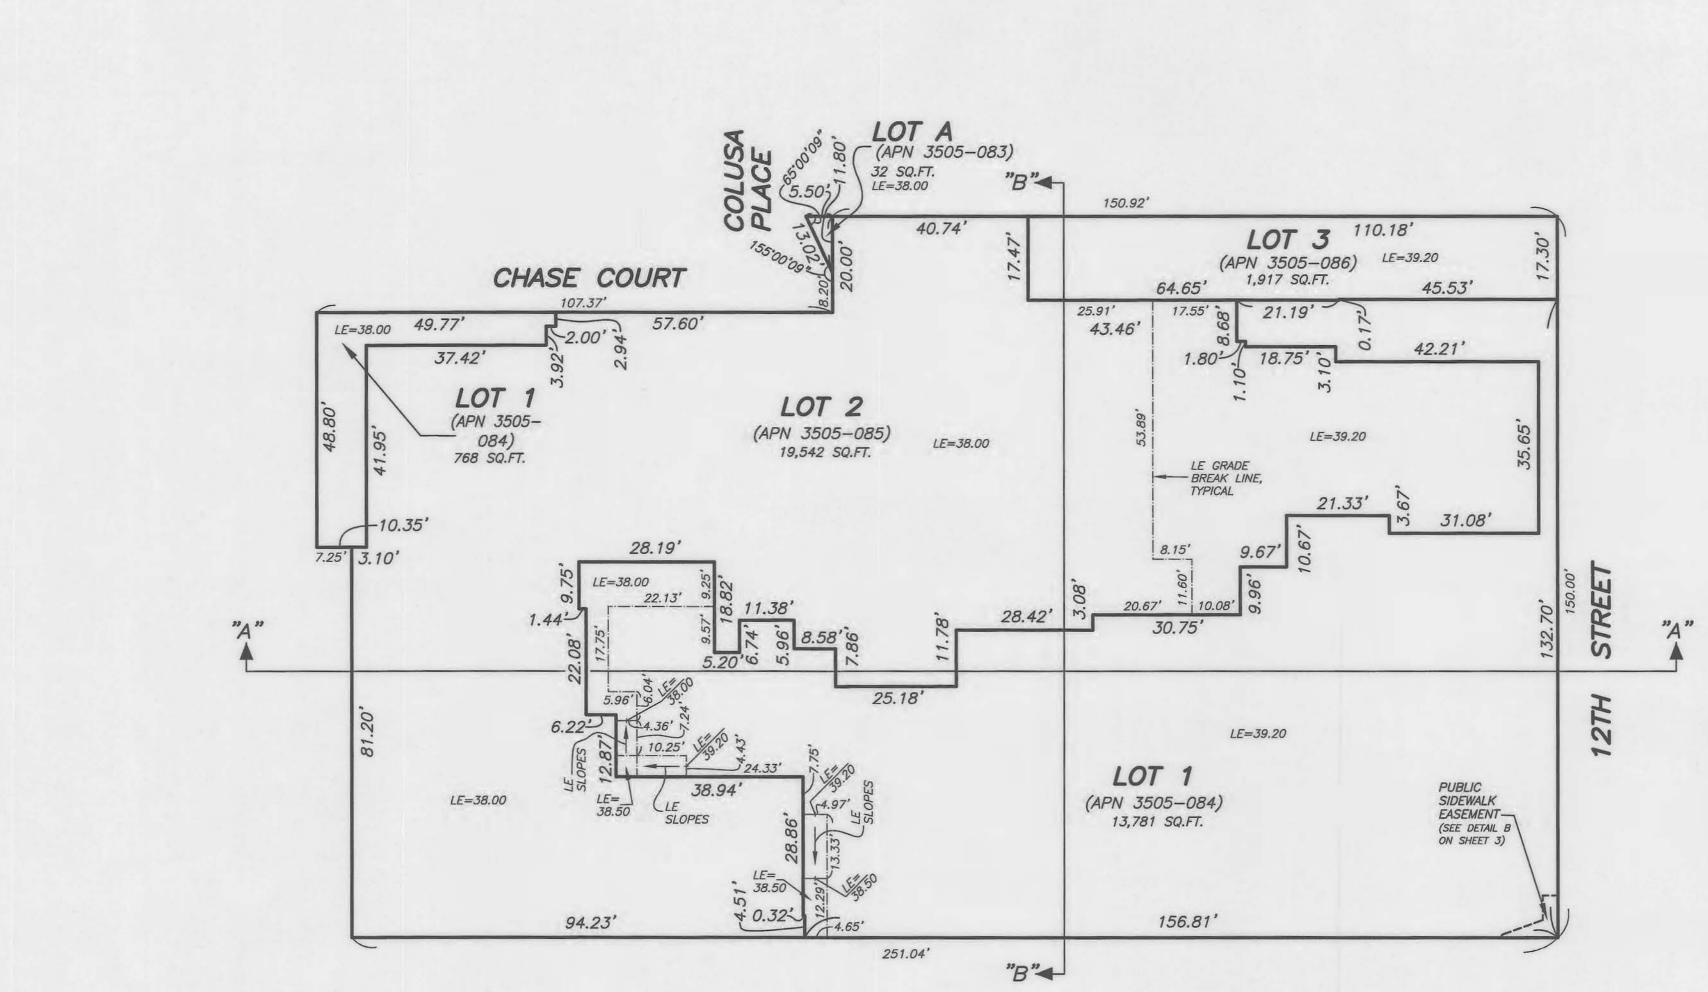

### OTIS STREET

19

LEVEL D (1ST FLOOR) LOWER ELEVATION = 39.20 (EXCEPT AS SHOWN) UPPER ELEVATION = 51.80

S-8956\_FM.DWG

NORTH

| APN | ASSESSOR'S PARCEL NUMBER           |
|-----|------------------------------------|
| LE  | LOWER ELEVATION                    |
|     | - LOT LINE                         |
|     | - LOWER ELEVATION GRADE BREAK LINE |