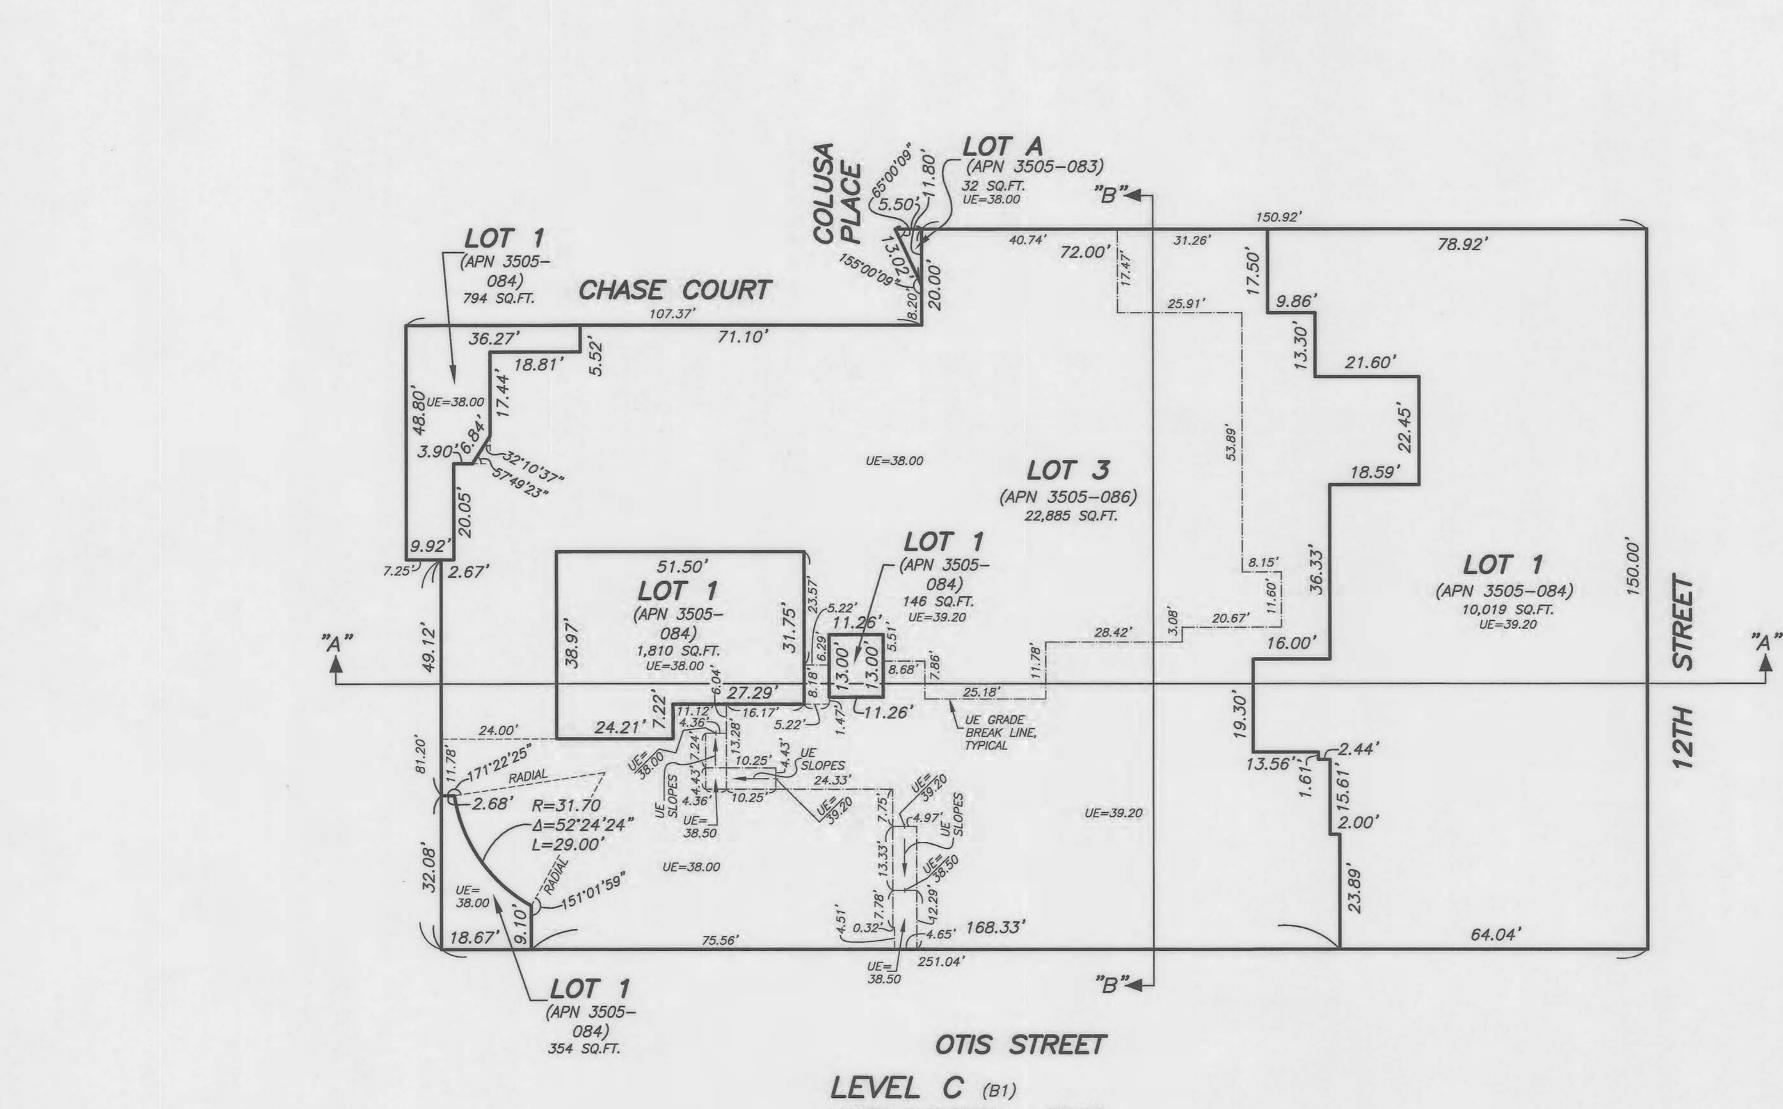

BEING A PORTION OF MISSION BLOCK 13

CITY AND COUNTY OF SAN FRANCISCO, STATE OF CALIFORNIA

MARTIN M. RON ASSOCIATES, INC. Land Surveyors 859 Harrison Street, Suite 200 San Francisco SCALE 1"=20' California SHEET 7 OF 12 MAY 2021

& 38 OTIS STREET

APN 3505-010, APN 3505-012, APN 3505-013, APN 3505-016

& APN 3505-018

10 20 40

GRAPHIC SCALE

1"=20'

0

LOWER ELEVATION = 26.00UPPER ELEVATION = 39.20 (EXCEPT AS SHOWN)

| APN | ASSESSOR'S PARCEL NUMBER          |
|-----|-----------------------------------|
| UE  | UPPER ELEVATION                   |
|     | - LOT LINE                        |
|     | TIE LINE                          |
|     | - UPPER ELEVATION GRADE BREAK LIN |