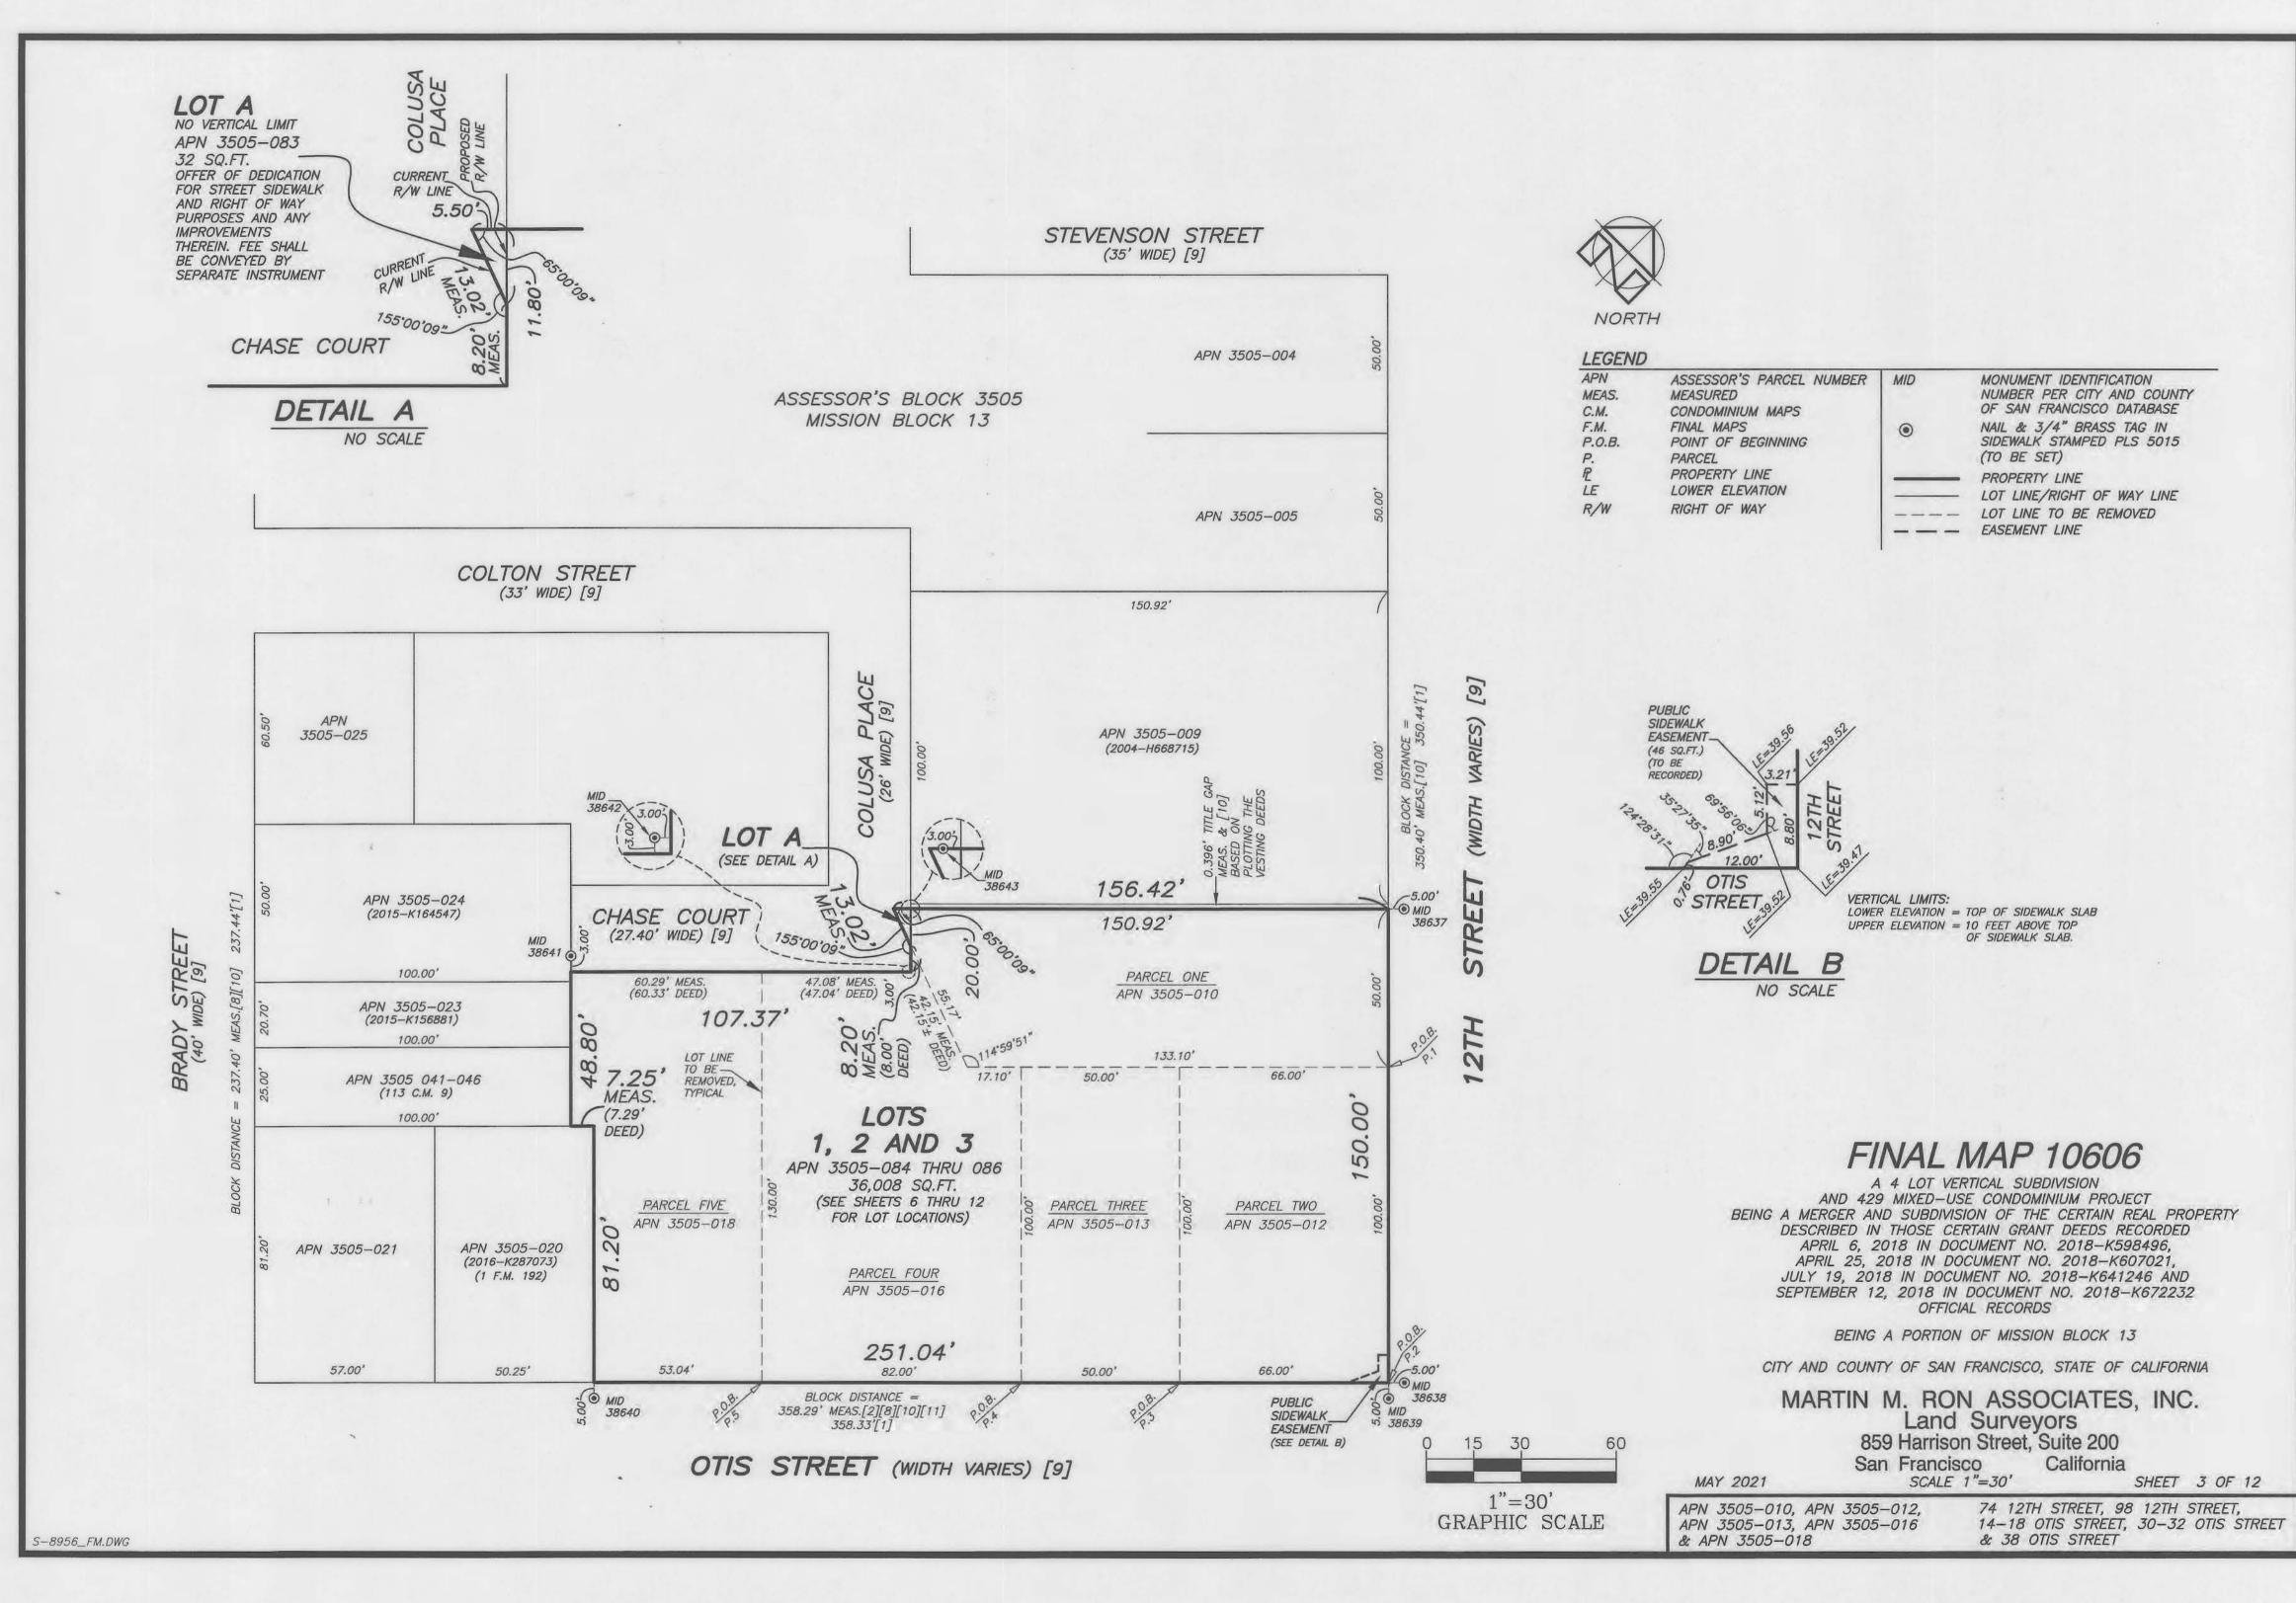

#### SIGNED: \_\_\_\_

COUNTY RECORDER CITY AND COUNTY OF SAN FRANCISCO STATE OF CALIFORNIA

A 4 LOT VERTICAL SUBDIVISION AND 429 MIXED-USE CONDOMINIUM PROJECT BEING A MERGER AND SUBDIVISION OF THE CERTAIN REAL PROPERTY DESCRIBED IN THOSE CERTAIN GRANT DEEDS RECORDED APRIL 6, 2018 IN DOCUMENT NO. 2018-K598496, APRIL 25. 2018 IN DOCUMENT NO. 2018-K607021. JULY 19. 2018 IN DOCUMENT NO. 2018-K641246 AND SEPTEMBER 12, 2018 IN DOCUMENT NO. 2018-K672232 OFFICIAL RECORDS

BEING A PORTION OF MISSION BLOCK 13

CITY AND COUNTY OF SAN FRANCISCO, STATE OF CALIFORNIA

#### MARTIN M. RON ASSOCIATES, INC. Land Surveyors 859 Harrison Street, Suite 200 California San Francisco

MAY 2021

| APN 3505-013, APN 3505-016 14-18 OTIS STREET, 30-32 OTIS S |                                                                                        |
|------------------------------------------------------------|----------------------------------------------------------------------------------------|
| & APN 3505-018 & 36 0115 STREET                            | 74 12TH STREET, 98 12TH STREET,<br>14–18 OTIS STREET, 30–32 OTIS S<br>& 38 OTIS STREET |

#### NOTES:

1. DIMENSIONS ARE IN FEET AND DECIMALS THEREOF.

- 2. ALL ANGLES ARE 90 DEGREES UNLESS NOTED OTHERWISE.
- 3. DETAILS NEAR PROPERTY LINES MAY NOT BE TO SCALE.
- 4. ALL SURVEY POINTS REFERENCING PERTINENT PROPERTY LINES PER MAP REFERENCE ITEMS [1] THRU [11] THAT ARE NOT SHOWN HEREON WERE SEARCHED FOR AND NOT FOUND.
- 5. THE SUBDIVISION SHOWN HEREON IS SUBJECT TO THE TERMS AND CONDITIONS OF THE FOLLOWING DOCUMENT OR AS DESCRIBED BELOW:
  - a. "NOTICE OF SPECIAL RESTRICTIONS UNDER THE PLANNING CODE" RECORDED OCTOBER 2, 2018, DOCUMENT NO. 2018-K679254, OFFICIAL RECORDS.
  - b. "NOTICE OF SPECIAL RESTRICTIONS UNDER THE PLANNING CODE" RECORDED OCTOBER 2, 2018, DOCUMENT NO. 2018-K679255, OFFICIAL RECORDS.
  - c. "NOTICE OF SPECIAL RESTRICTIONS UNDER THE PLANNING CODE" RECORDED OCTOBER 2, 2018, DOCUMENT NO. 2018-K679256, OFFICIAL RECORDS.
  - d. "NEIGHBOR LICENSE AGREEMENT REGARDING 53 COLTON STREET" RECORDED DECEMBER 21, 2018, DOCUMENT NO. 2018-K713850, OFFICIAL RECORDS.
  - e. "SHORING, TOWER CRANE AND FLASHING CAP LICENSE AGREEMENT" RECORDED DECEMBER 21, 2018, DOCUMENT NO. 2018-K713851, OFFICIAL RECORDS.
  - f. "NEIGHBOR LICENSE AGREEMENT REGARDING 77-79 BRADY STREET" RECORDED DECEMBER 21, 2018, DOCUMENT NO. 2018-K713852, OFFICIAL RECORDS.
  - g. "NEIGHBOR LICENSE AGREEMENT REGARDING 65-75 BRADY STREET" RECORDED DECEMBER 21, 2018, DOCUMENT NO. 2018-K713853, OFFICIAL RECORDS.
  - h. "NEIGHBOR LICENSE AGREEMENT REGARDING 42 OTIS STREET" RECORDED DECEMBER 21, 2018, DOCUMENT NO. 2018-K713854, OFFICIAL RECORDS.
  - i. "AGREEMENT REGARDING RESTRICTIONS ON SALE OF UNITS" RECORDED FEBRUARY 12, 2019, DOCUMENT NO. 2019-K730597, OFFICIAL RECORDS.
  - "DECLARATION OF USE" MINOR SIDEWALK ENCROACHMENT PERMIT FOR TEMPORARY SHORING AND TIEBACKS RECORDED JANUARY 2, 2019, DOCUMENT NO. 2019-K718010, OFFICIAL RECORDS.
- k. "MEMORANDUM OF IN-KIND AGREEMENT" RECORDED JANUARY 21, 2021, DOCUMENT NO. 2021008431, OFFICIAL RECORDS.
- I. "GAS ROOM AGREEMENT" RECORDED APRIL 16, 2021, DOCUMENT NO. 2021064467, OFFICIAL RECORDS.
- m. "OFFER OF DEDICATION (30 OTIS STREET LOT A)" RECORDED . DOCUMENT NO. \_\_\_\_\_ \_\_\_, OFFICIAL RECORDS.
- n. "OFFER OF IMPROVEMENTS (30 OTIS STREET LOT A)" RECORDED \_\_\_ DOCUMENT NO. \_\_\_\_\_, OFFICIAL RECORDS.
- o. "EASEMENT AGREEMENT (PUBLIC SIDEWALK EASEMENT)" TO BE RECORDED.
- P. THE SUBDIVISION IS SUBJECT TO PERMITS ISSUED UNDER THE SAN FRANCISCO MUNICIPAL CODE INCLUDING, BUT NOT LIMITED TO, A SIDEWALK ENCROACHMENT PERMIT AND A VAULT PERMIT. THE OWNER(S) SHALL BE RESPONSIBLE FOR PAYING ANY AND ALL APPLICABLE ANNUAL PERMIT FEES AND/OR ASSESSMENT FEES. SUCH RESPONSIBILITIES SHALL BE MEMORIALIZED AND BUDGETED FOR IN THE SUBDIVISION OWNERS' FUTURE DECLARATION OF COVENANTS, CONDITIONS, AND RESTRICTIONS, OR EQUIVALENT INSTRUMENT.

MAP REFERENCES:

- [1] BLOCK DIAGRAM OF MISSION BLOCK 13 DATED MARCH 25, 1910 ON FILE AS 3505c.TIF IN THE OFFICE OF THE CITY AND COUNTY SURVEYOR.
- [2] "MAP OF A PORTION OF THE MISSION DISTRICT OF THE CITY AND COUNTY OF SAN FRANCISCO FROM NINTH ST. TO FOURTEENTH ST." APPROVED IN MAY 1914. LAST AMENDED OCTOBER 29. 1940 ON FILE AS B-18 IN THE OFFICE OF THE CITY AND COUNTY SURVEYOR.
- [3] SURVEY NO. 6882 DATED NOVEMBER 29, 1922 BY HUGH DONEGAN ON FILE AS 3505d.TIF IN THE OFFICE OF THE CITY AND COUNTY SURVEYOR.
- [4] UNRECORDED SURVEY NO. 5742 DATED MAY 19, 1920 BY DONEGAN ON FILE IN THE OFFICE OF MARTIN M. RON ASSOCIATES INC.
- [5] UNRECORDED SURVEY NO. 11,925 DATED FEBRUARY 29, 1936 BY DONEGAN ON FILE IN THE OFFICE OF MARTIN M. RON ASSOCIATES, INC.
- [6] "FINAL MAP NO. 5548" FILED JANUARY 13, 2010 IN BOOK 113 OF CONDOMINIUM MAPS AT PAGES 9-10, SAN FRANCISCO COUNTY RECORDS.
- [7] "PARCEL MAP 9292" FILED JULY 3, 2017 IN BOOK 49 OF PARCEL MAPS AT PAGES 110-130, OFFICIAL RECORDS.
- [8] "MAP OF THE PACIFIC IMPROVEMENTS COMPANY'S SUBDIVISION OF MISSION BLOCKS NUMBER 13 AND 14" FILED FEBRUARY 8, 1896 IN MAP BOOK "E" AND "F", AT PAGE 66, OFFICIAL RECORDS.
- [9] OFFICIAL GRADE MAP NO. 284 ON FILE IN THE OFFICE OF THE CITY AND COUNTY SURVEYOR.
- [10] "PARCEL MAP 9640" RECORDED FEBRUARY 12, 2020 IN BOOK 50 OF PARCEL MAPS, AT PAGES 41-45, OFFICIAL RECORDS.
- [11] "FINAL MAP 10166" RECORDED MAY 3, 2021 IN BOOK 1 OF FINAL MAPS AT PAGES 192-195, OFFICIAL RECORDS.