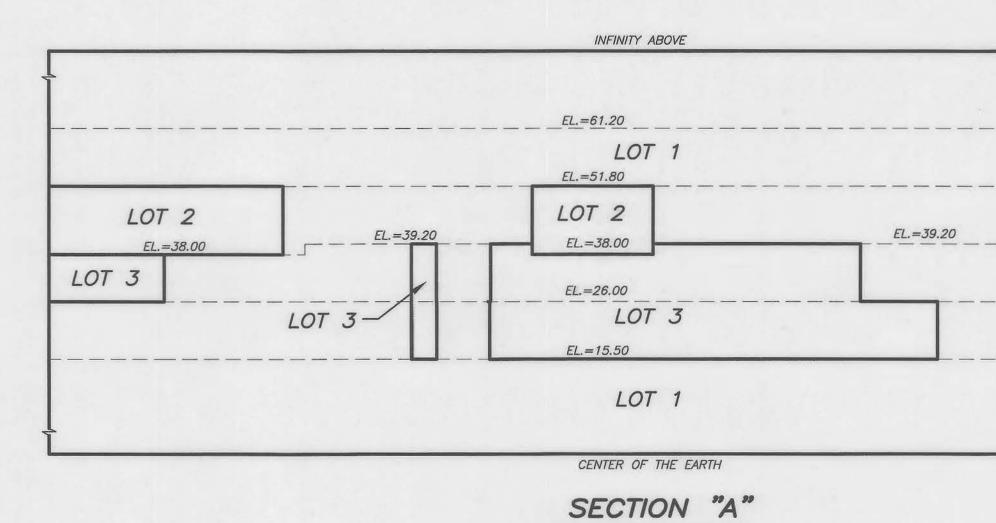

74 12TH STREET, 98 12TH STREET, 14-18 OTIS STREET, 30-32 OTIS STREET & 38 OTIS STREET

SHEET 5 OF 12

LEVEL A (EARTH) LOWER ELEVATION = CENTER OF THE EARTH UPPER ELEVATION = 15.50

LEGEND

APN

ASSESSOR'S PARCEL NUMBER LOT LINE

10 1"=20'

MAY 2021

74 12TH STREET, 98 12TH STREET, 14–18 OTIS STREET, 30–32 OTIS STREET & 38 OTIS STREET APN 3505-010, APN 3505-012, APN 3505-013, APN 3505-016 & APN 3505-018

GRAPHIC SCALE

OTIS STREET

LEVEL B (B2) LOWER ELEVATION = 15.50UPPER ELEVATION = 26.00

& 38 OTIS STREET

APN 3505-010, APN 3505-012, APN 3505-013, APN 3505-016

& APN 3505-018

10 20 40

GRAPHIC SCALE

1"=20'

0

LOWER ELEVATION = 26.00UPPER ELEVATION = 39.20 (EXCEPT AS SHOWN)

### OTIS STREET

19

LEVEL D (1ST FLOOR) LOWER ELEVATION = 39.20 (EXCEPT AS SHOWN) UPPER ELEVATION = 51.80

S-8956\_FM.DWG

NORTH

| APN | ASSESSOR'S PARCEL NUMBER           |
|-----|------------------------------------|
| LE  | LOWER ELEVATION                    |
|     | - LOT LINE                         |
|     | - LOWER ELEVATION GRADE BREAK LINE |

### OTIS STREET

LEVEL E (2ND FLOOR) LOWER ELEVATION = 51.80UPPER ELEVATION = 61.20

2

APN

LEGEND ASSESSOR'S PARCEL NUMBER LOT LINE

"B"◀

LOWER ELEVATION = 61.20UPPER ELEVATION = INFINITY ABOVE