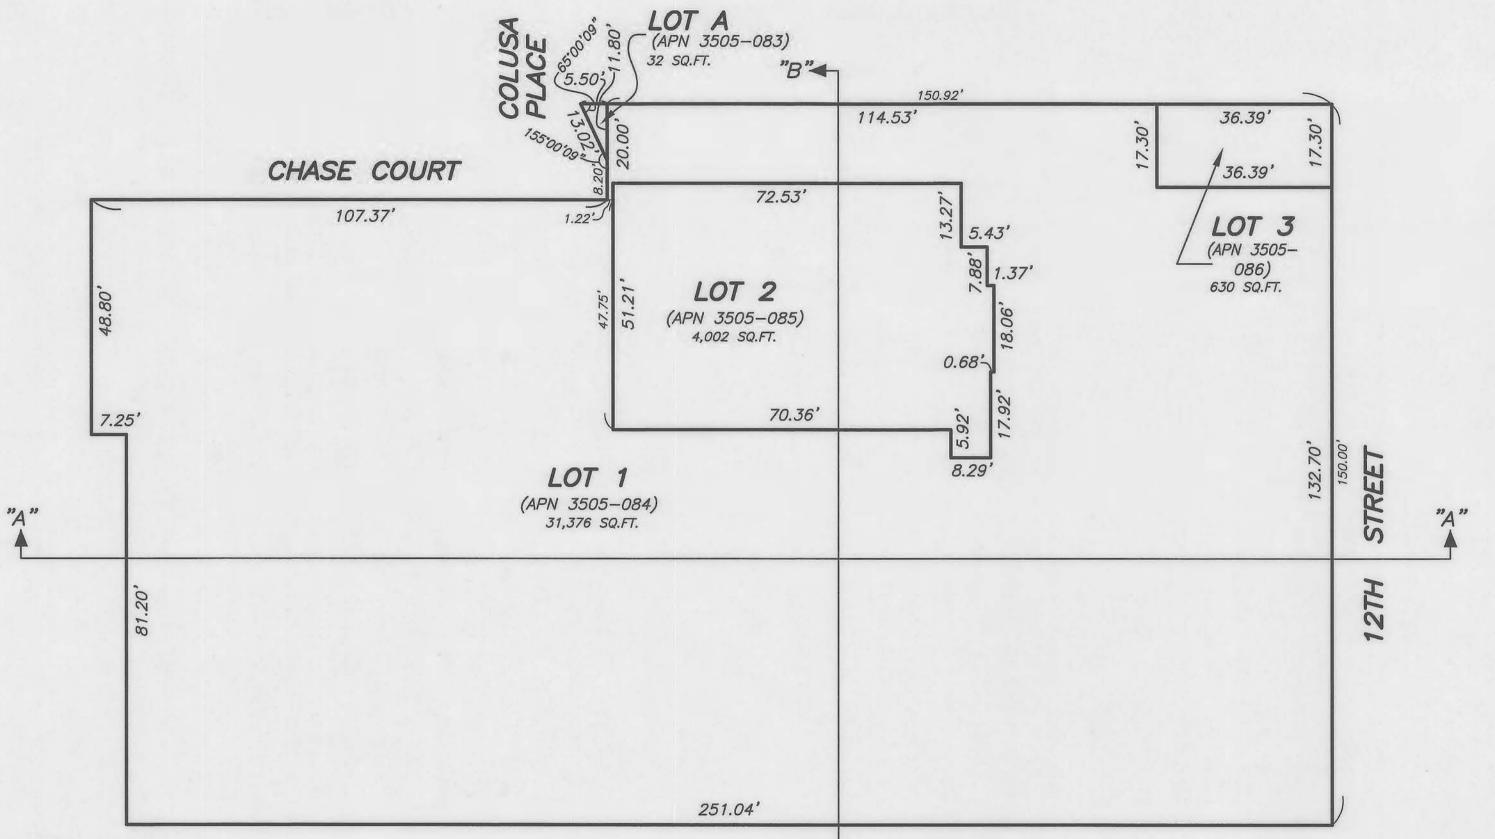

#### ASSESSOR'S PARCEL NUMBERS FOR PROPOSED CONDOMINIUM UNITS

| LOT 1 =              | APN 3505-084                         |
|----------------------|--------------------------------------|
| RESIDE               | NTIAL UNITS                          |
| CONDOMINIUM UNIT NO. | PROPOSED ASSESSOR'S<br>PARCEL NUMBER |
| 1 THRU 416           | APN 3505-087 THRU 502                |
| COMME                | RCIAL UNITS                          |
| CONDOMINIUM UNIT NO. | PROPOSED ASSESSOR'S<br>PARCEL NUMBER |
| 1 THRU 5             | APN 3505-503 THRU 507                |

| LOT 2 =              | APN 3505-085                         |
|----------------------|--------------------------------------|
| COMME                | RCIAL UNITS                          |
| CONDOMINIUM UNIT NO. | PROPOSED ASSESSOR'S<br>PARCEL NUMBER |
| 1 THRU 8             | APN 3505-508 THRU 515                |

NOTE: THE PROPOSED ASSESSOR'S PARCEL NUMBERS SHOWN HEREON ARE FOR INFORMATIONAL USE ONLY AND SHOULD NOT BE RELIED UPON FOR ANY OTHER PURPOSE.