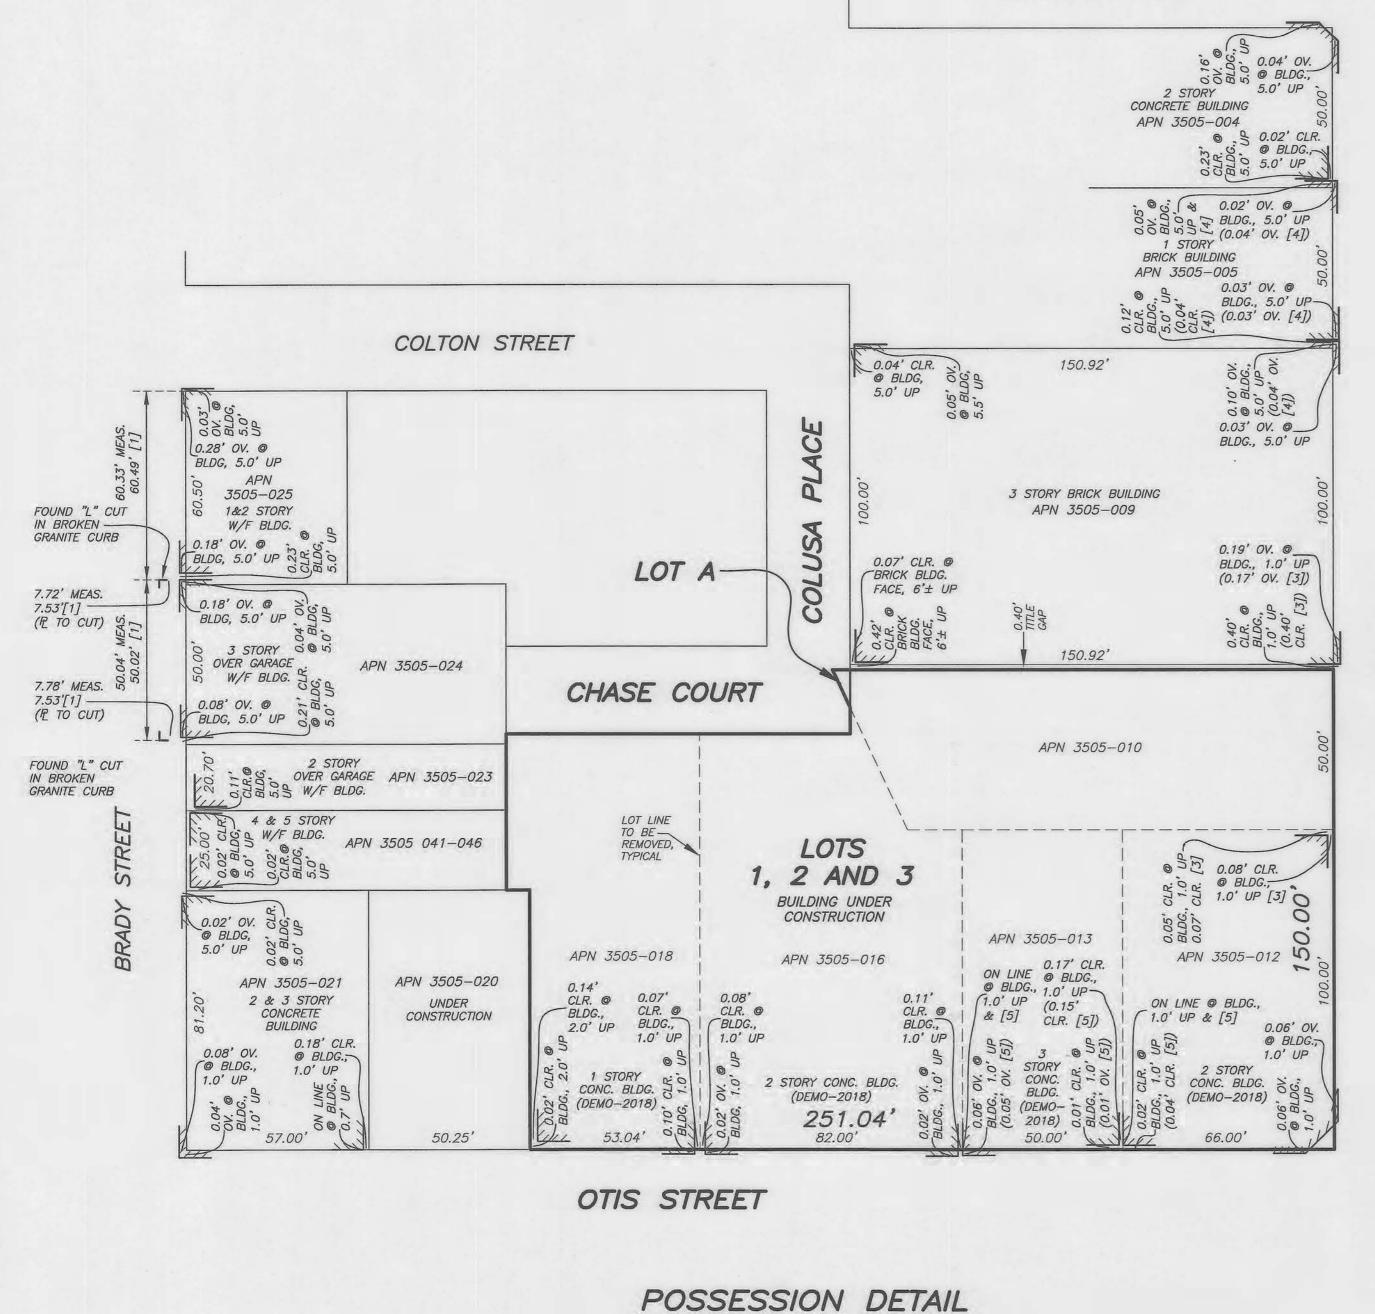

g) SIGNIFICANT ENCROACHMENTS, TO THE EXTENT THEY WERE VISIBLE AND OBSERVED, ARE NOTED HEREON. HOWEVER, IT IS ACKNOWLEDGED THAT OTHER ENCROACHMENTS FROM/ONTO ADJOINING PROPERTIES MAY EXIST OR BE CONSTRUCTED. IT SHALL BE THE RESPONSIBILITY SOLELY OF THE PROPERTY OWNERS INVOLVED TO RESOLVE ANY ISSUES THAT MAY ARISE FROM ANY ENCROACHMENTS WHETHER DEPICTED HEREON OR NOT. THIS MAP DOES NOT PURPORT TO CONVEY ANY OWNERSHIP INTEREST IN AN ENCROACHMENT AREA TO ANY PROPERTY OWNER.

PROPERTY LINE LOT LINE/RIGHT OF WAY LINE LOT LINE TO BE REMOVED BUILDING LINE

BUILDING MEASUREMENTS NOTE: BUILDING CORNER TIES ON PROPERTIES ARE SHOWN TO SUPPORT A PREVAILING PATTERN OF OCCUPATION WHICH SUPPORT THE SUBJECT BOUNDARY RESOLUTION AND SHOULD NOT BE USED FOR ANY OTHER PURPOSES.