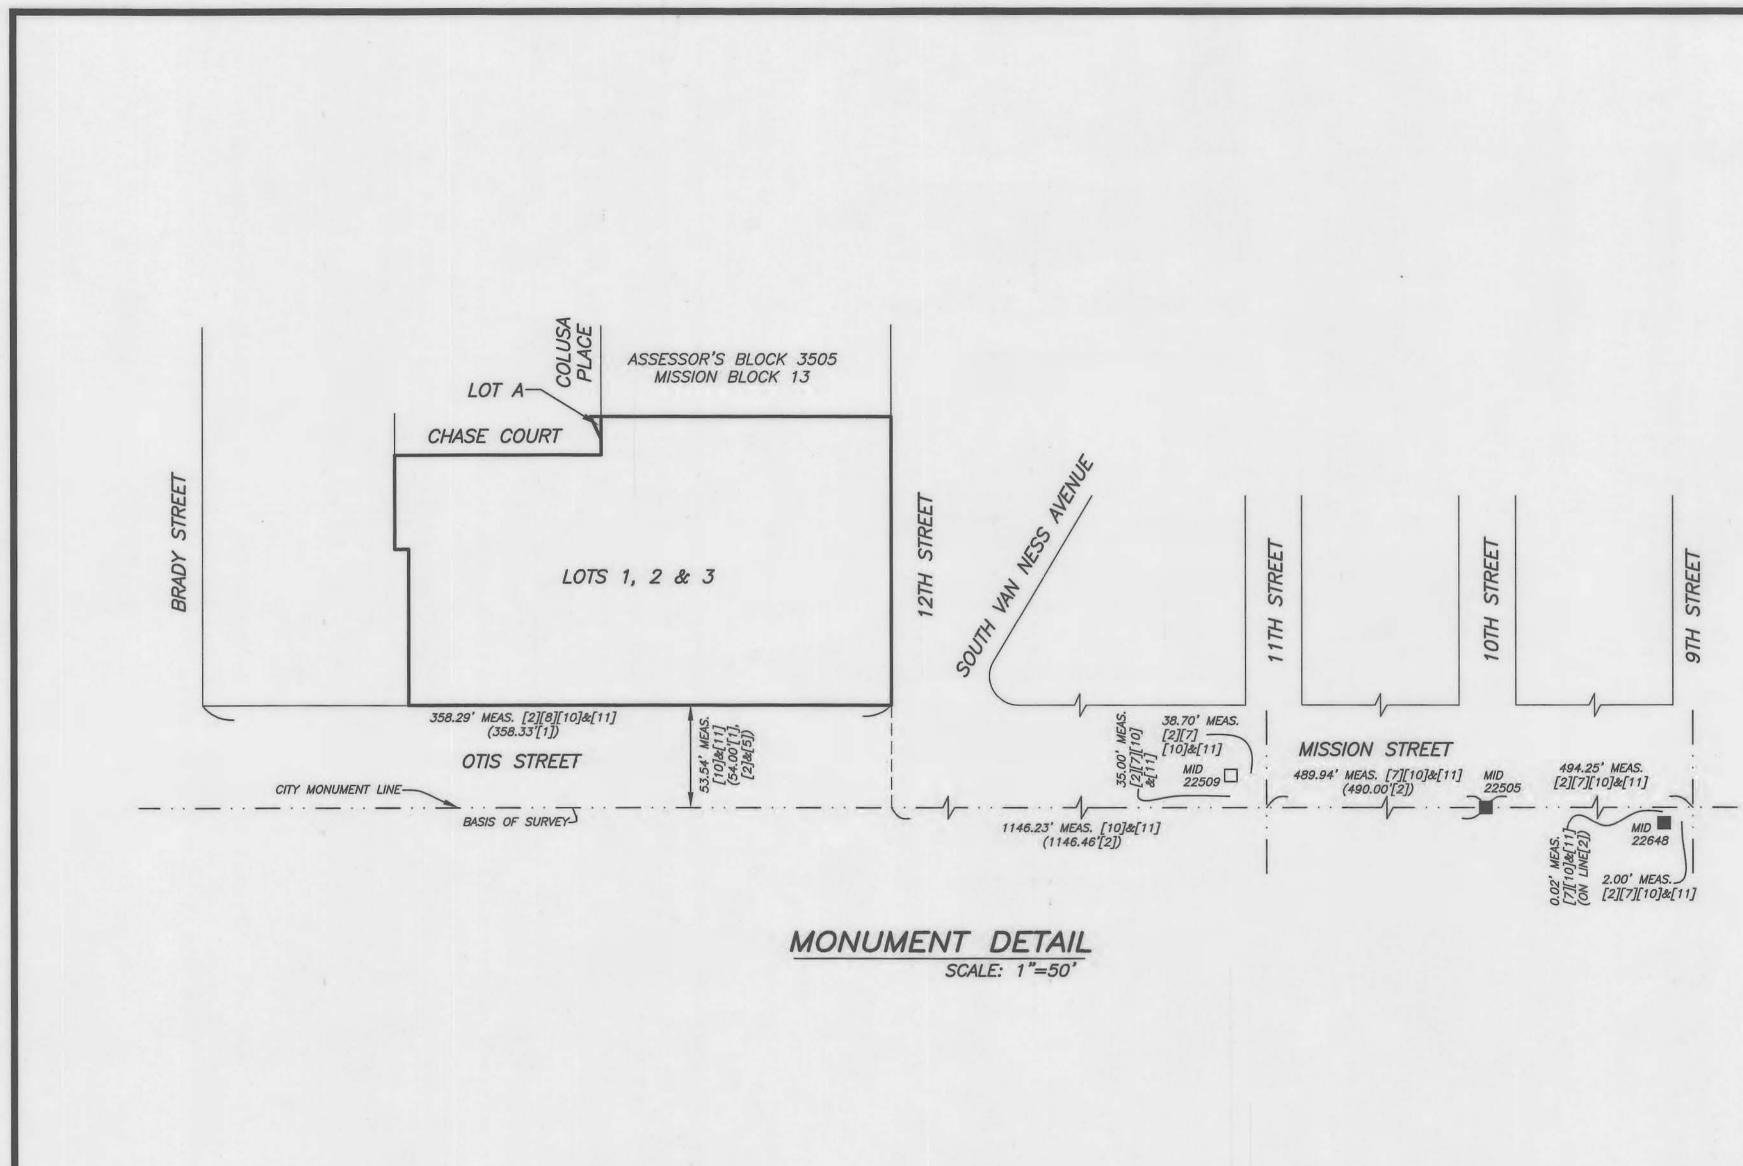

MAP REFERENCES:

- [1] BLOCK DIAGRAM OF MISSION BLOCK 13 DATED MARCH 25, 1910 ON FILE AS 3505c.TIF IN THE OFFICE OF THE CITY AND COUNTY SURVEYOR.
- [2] "MAP OF A PORTION OF THE MISSION DISTRICT OF THE CITY AND COUNTY OF SAN FRANCISCO FROM NINTH ST. TO FOURTEENTH ST." APPROVED IN MAY 1914. LAST AMENDED OCTOBER 29. 1940 ON FILE AS B-18 IN THE OFFICE OF THE CITY AND COUNTY SURVEYOR.
- [3] SURVEY NO. 6882 DATED NOVEMBER 29, 1922 BY HUGH DONEGAN ON FILE AS 3505d.TIF IN THE OFFICE OF THE CITY AND COUNTY SURVEYOR.
- [4] UNRECORDED SURVEY NO. 5742 DATED MAY 19, 1920 BY DONEGAN ON FILE IN THE OFFICE OF MARTIN M. RON ASSOCIATES INC.
- [5] UNRECORDED SURVEY NO. 11,925 DATED FEBRUARY 29, 1936 BY DONEGAN ON FILE IN THE OFFICE OF MARTIN M. RON ASSOCIATES, INC.
- [6] "FINAL MAP NO. 5548" FILED JANUARY 13, 2010 IN BOOK 113 OF CONDOMINIUM MAPS AT PAGES 9-10, SAN FRANCISCO COUNTY RECORDS.
- [7] "PARCEL MAP 9292" FILED JULY 3, 2017 IN BOOK 49 OF PARCEL MAPS AT PAGES 110-130, OFFICIAL RECORDS.
- [8] "MAP OF THE PACIFIC IMPROVEMENTS COMPANY'S SUBDIVISION OF MISSION BLOCKS NUMBER 13 AND 14" FILED FEBRUARY 8, 1896 IN MAP BOOK "E" AND "F", AT PAGE 66, OFFICIAL RECORDS.
- [9] OFFICIAL GRADE MAP NO. 284 ON FILE IN THE OFFICE OF THE CITY AND COUNTY SURVEYOR.
- [10] "PARCEL MAP 9640" RECORDED FEBRUARY 12, 2020 IN BOOK 50 OF PARCEL MAPS, AT PAGES 41-45, OFFICIAL RECORDS.
- [11] "FINAL MAP 10166" RECORDED MAY 3, 2021 IN BOOK 1 OF FINAL MAPS AT PAGES 192-195, OFFICIAL RECORDS.

#### BASIS OF SURVEY:

THE CITY MONUMENT LINE ON MISSION/OTIS STREETS AS SHOWN HEREON ON SHEET 4 IS THE BASIS OF SURVEY. SEE MAP REFERENCE [2].