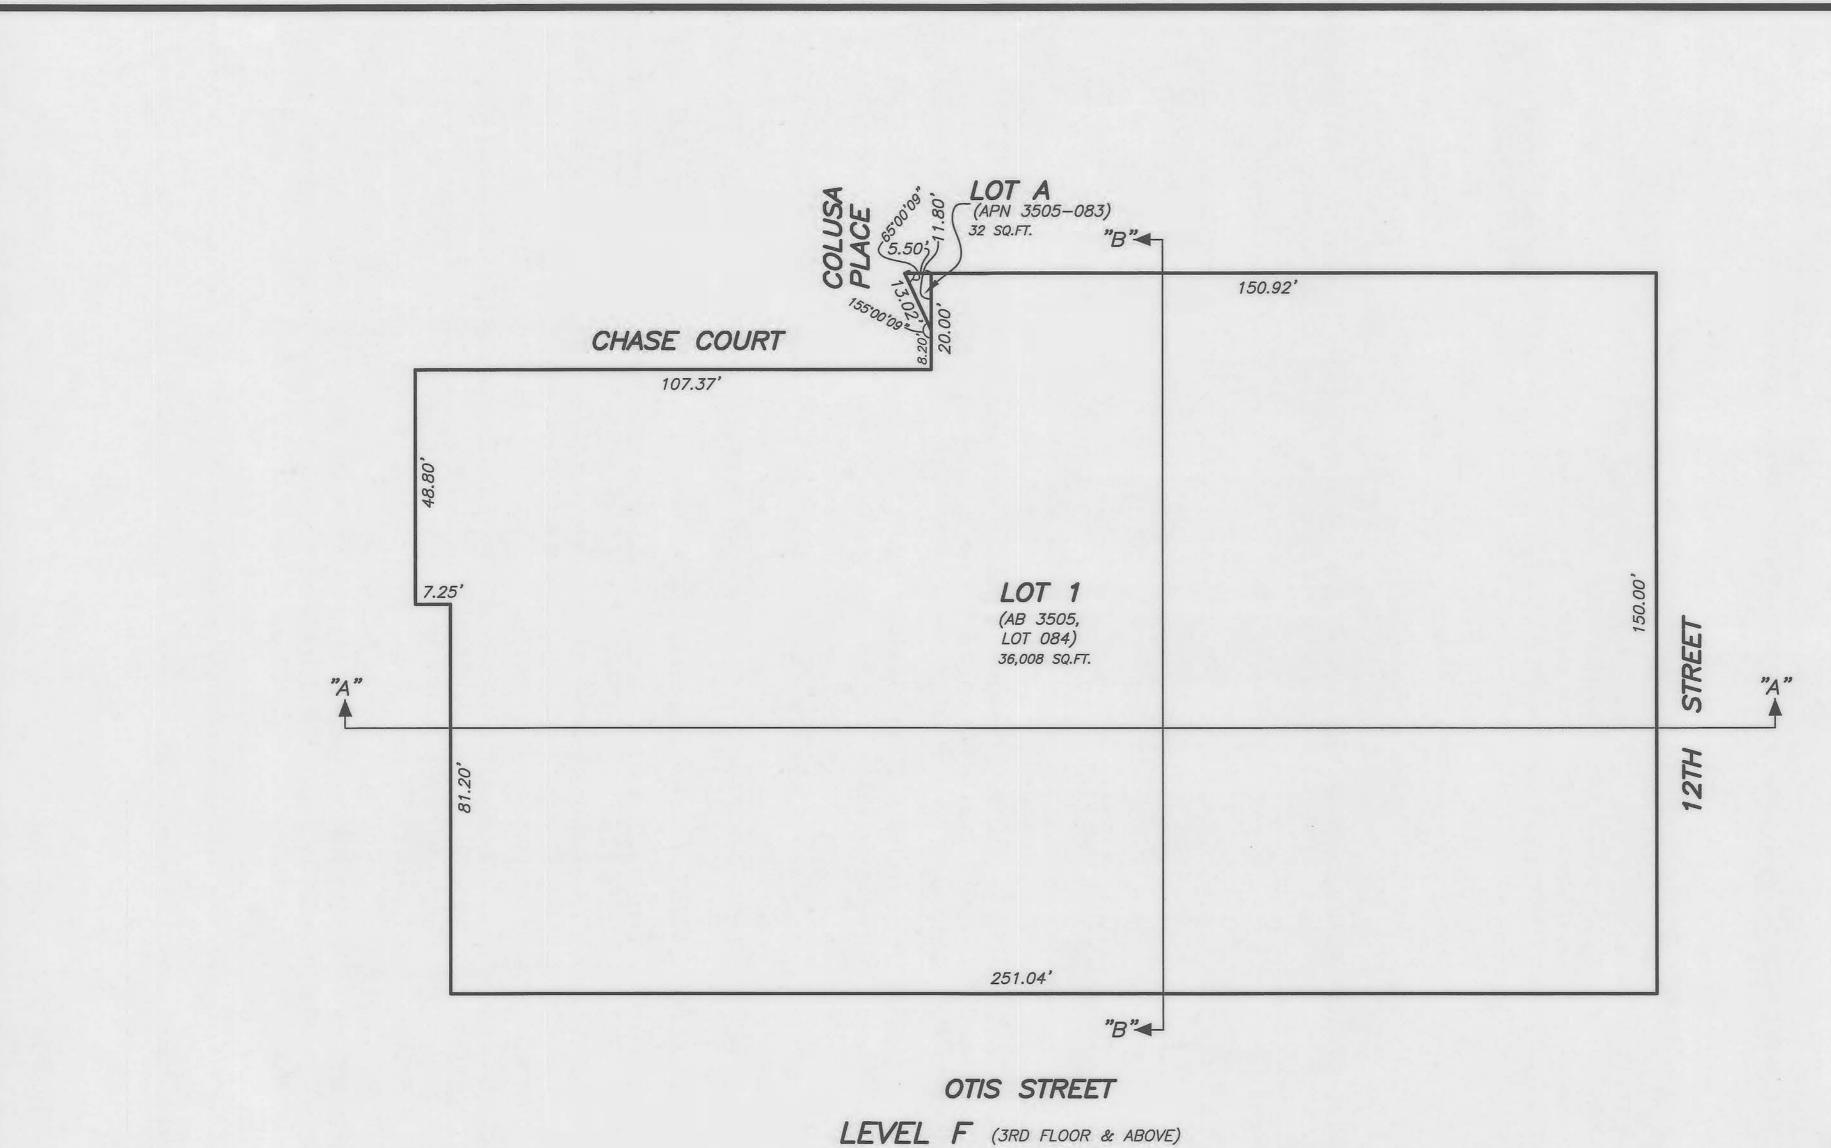

### MARTIN M. RON ASSOCIATES, INC. Land Surveyors 859 Harrison Street, Suite 200 San Francisco SCALE 1"=20' California SHEET 10 OF 12

1"=20' GRAPHIC SCALE

20

40

10

MAY 2021

APN 3505-010, APN 3505-012, APN 3505-013, APN 3505-016 & APN 3505-018 74 12TH STREET, 98 12TH STREET, 14–18 OTIS STREET, 30–32 OTIS STREET & 38 OTIS STREET

LOWER ELEVATION = 61.20UPPER ELEVATION = INFINITY ABOVE