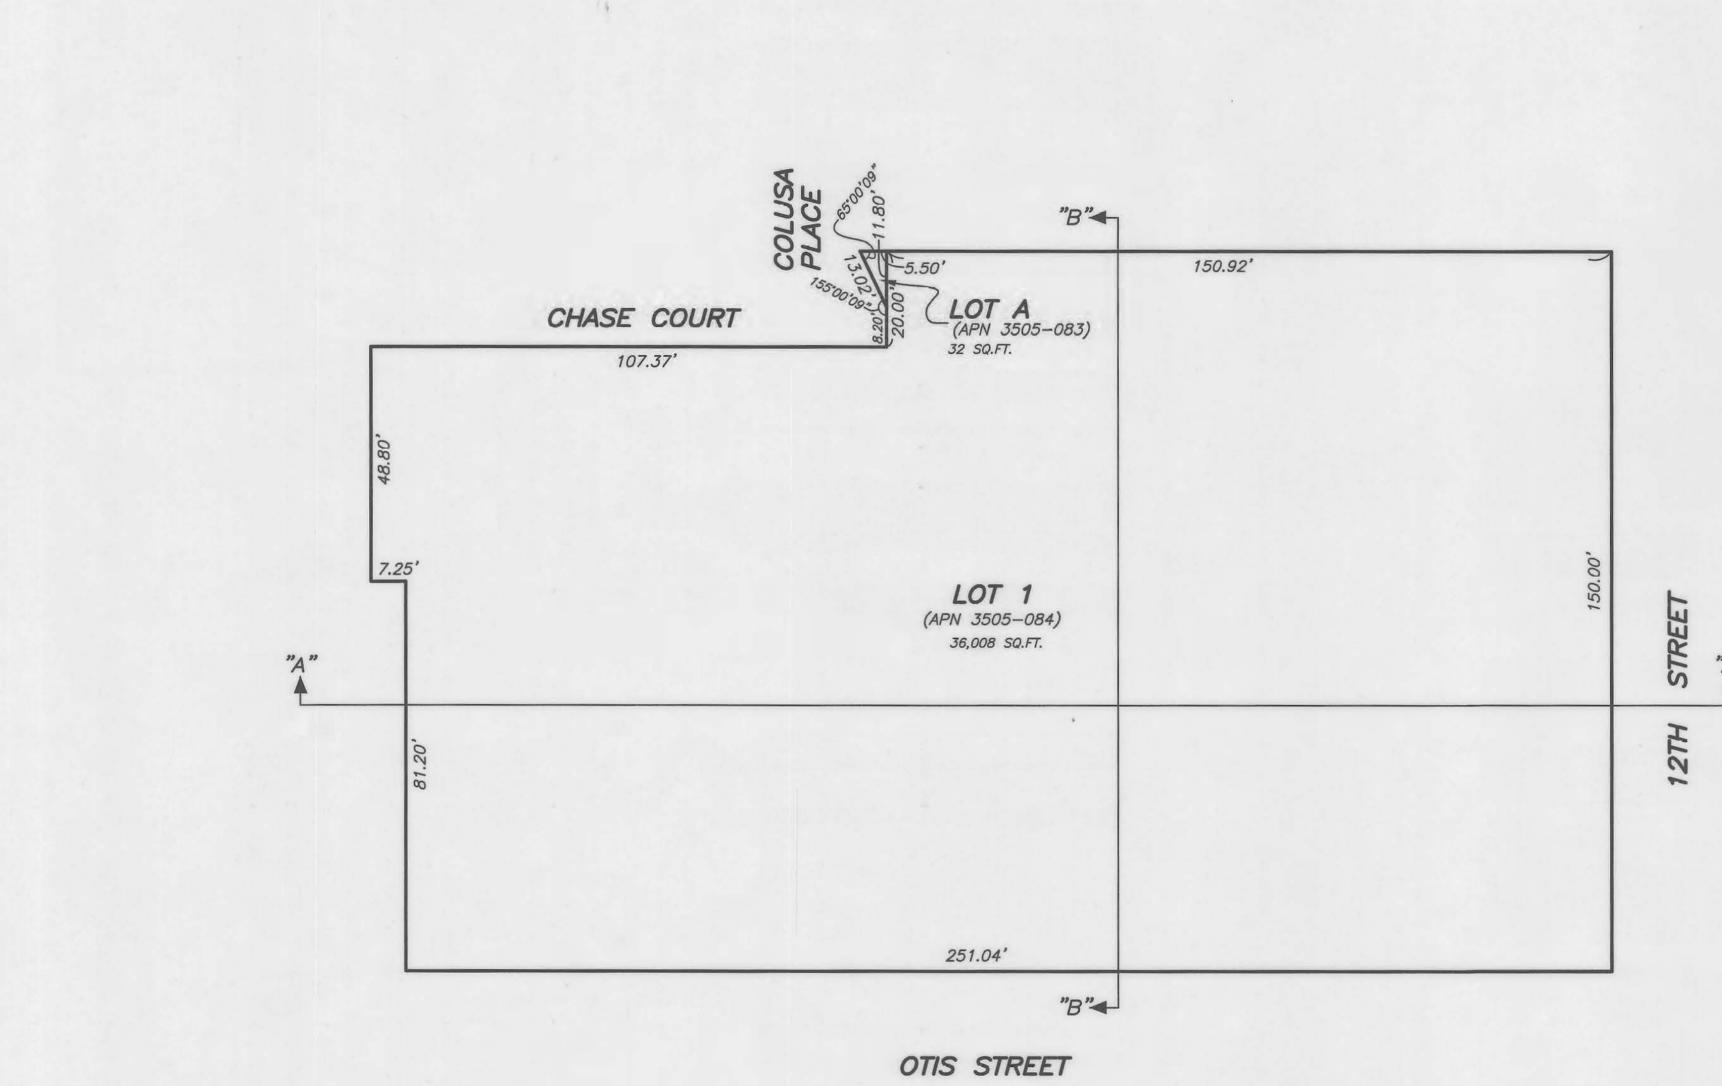

### FINAL MAP 10606

A 4 LOT VERTICAL SUBDIVISION AND 429 MIXED-USE CONDOMINIUM PROJECT BEING A MERGER AND SUBDIVISION OF THE CERTAIN REAL PROPERTY DESCRIBED IN THOSE CERTAIN GRANT DEEDS RECORDED APRIL 6, 2018 IN DOCUMENT NO. 2018-K598496, APRIL 25, 2018 IN DOCUMENT NO. 2018-K607021, JULY 19, 2018 IN DOCUMENT NO. 2018-K641246 AND SEPTEMBER 12, 2018 IN DOCUMENT NO. 2018-K672232 OFFICIAL RECORDS

BEING A PORTION OF MISSION BLOCK 13

CITY AND COUNTY OF SAN FRANCISCO, STATE OF CALIFORNIA

MARTIN M. RON ASSOCIATES, INC. Land Surveyors 859 Harrison Street, Suite 200 San Francisco California SHEET 2 OF 12

BEING A PORTION OF MISSION BLOCK 13

CITY AND COUNTY OF SAN FRANCISCO, STATE OF CALIFORNIA

MARTIN M. RON ASSOCIATES, INC. Land Surveyors 859 Harrison Street, Suite 200 San Francisco SCALE 1"=50' California SHEET 4 OF 12