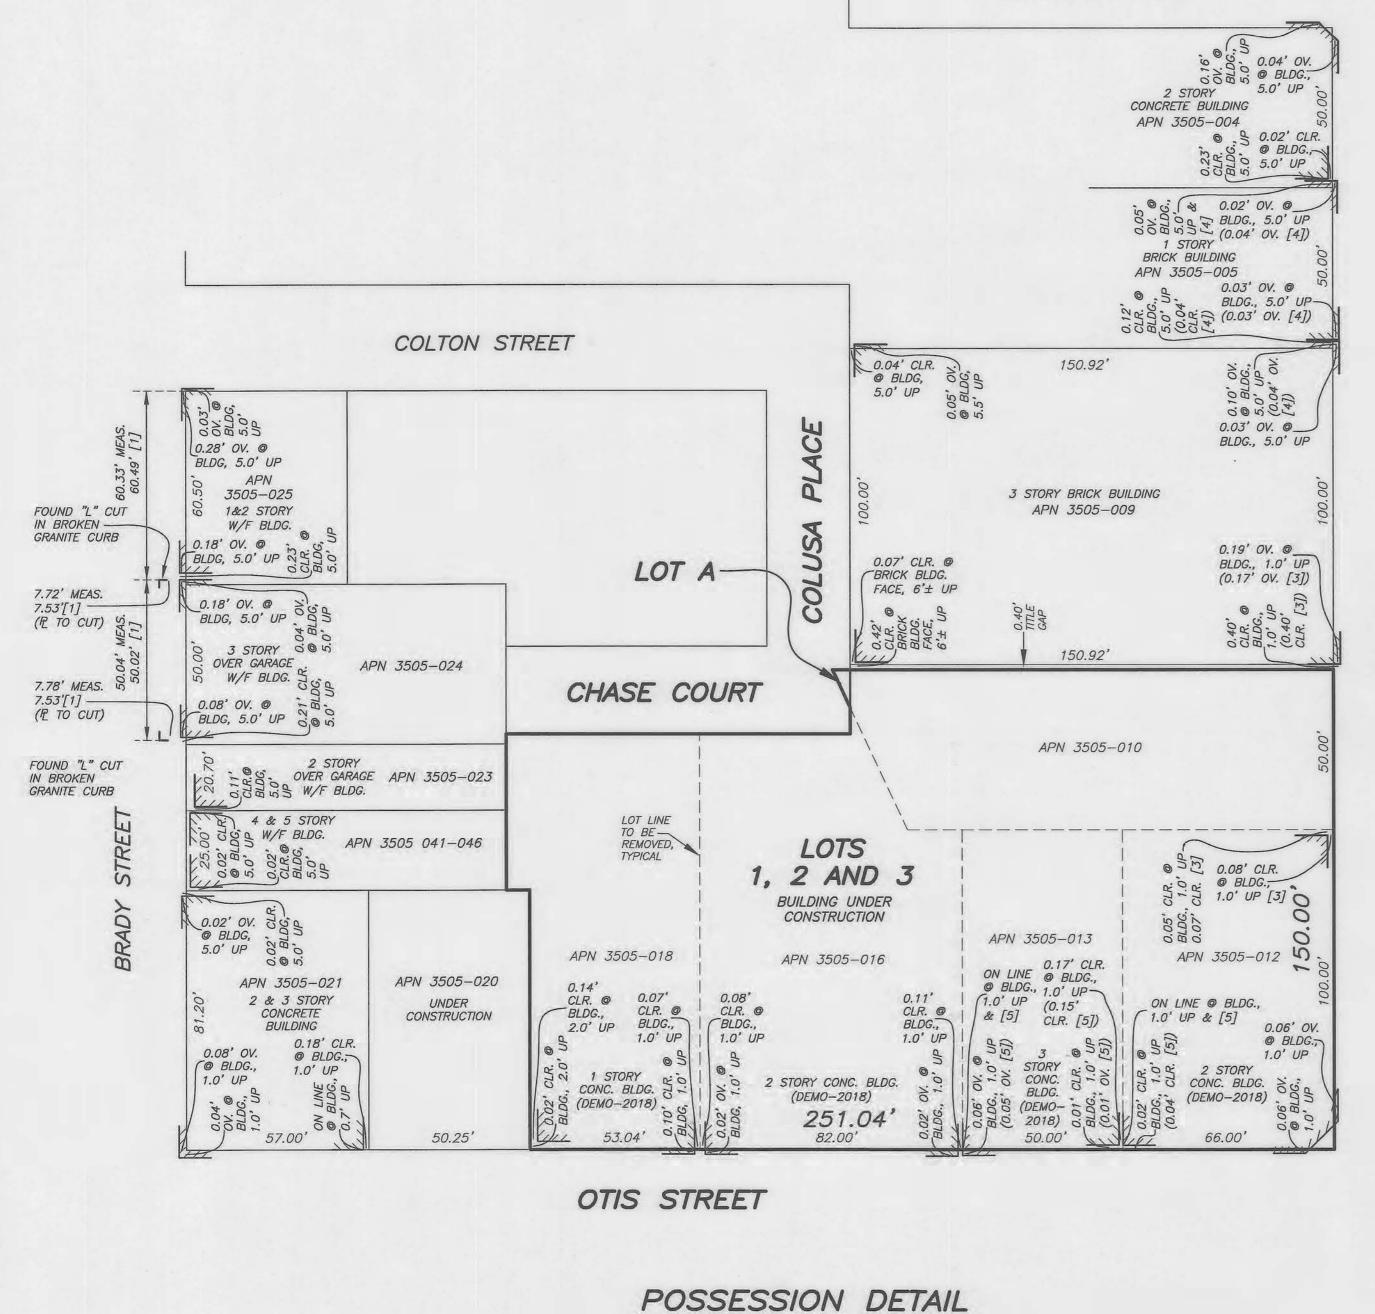

#### LEGEND

| CLR.         | CLEAR OF PROPERTY LINE                       |  |
|--------------|----------------------------------------------|--|
| OV.          | OVER PROPERTY LINE                           |  |
| BLDG.        | BUILDING                                     |  |
| CONC.        | CONCRETE                                     |  |
| W/F          | WOOD FRAME                                   |  |
| DEMO-2018    | DEMOLISHED,<br>MEASUREMENTS<br>TAKEN IN 2018 |  |
| APN<br>MEAS. | ASSESSOR'S PARCEL NUMBER<br>MEASURED         |  |
|              |                                              |  |

PROPERTY LINE LOT LINE/RIGHT OF WAY LINE LOT LINE TO BE REMOVED BUILDING LINE

BUILDING MEASUREMENTS NOTE: BUILDING CORNER TIES ON PROPERTIES ARE SHOWN TO SUPPORT A PREVAILING PATTERN OF OCCUPATION WHICH SUPPORT THE SUBJECT BOUNDARY RESOLUTION AND SHOULD NOT BE USED FOR ANY OTHER PURPOSES.