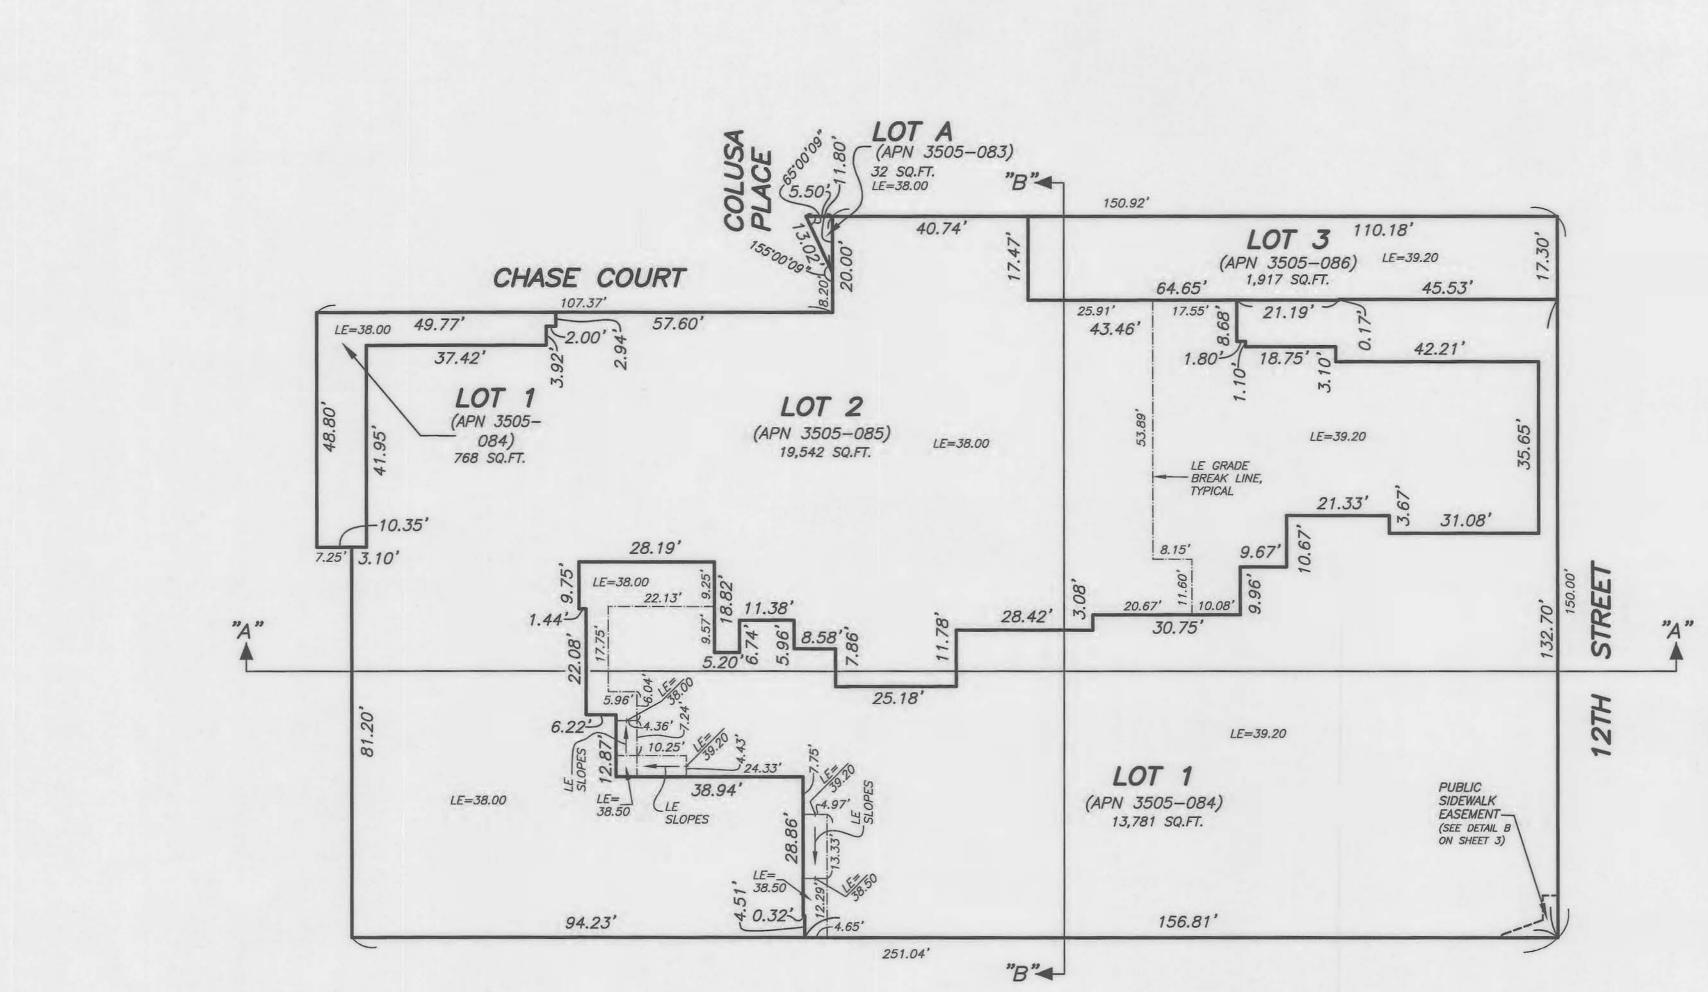

BEING A PORTION OF MISSION BLOCK 13

CITY AND COUNTY OF SAN FRANCISCO, STATE OF CALIFORNIA

MARTIN M. RON ASSOCIATES, INC. Land Surveyors 859 Harrison Street, Suite 200 San Francisco SCALE 1"=50' California SHEET 4 OF 12

0 25 50 100 1"=50' GRAPHIC SCALE

MAY 2021

|                                                                                                                                                                                                                                                                                                                                                                                                                                                                                                                                                                                                                                                                                                                                                                                                                                      | A CONTRACTOR AND A CONTRACTOR |
|--------------------------------------------------------------------------------------------------------------------------------------------------------------------------------------------------------------------------------------------------------------------------------------------------------------------------------------------------------------------------------------------------------------------------------------------------------------------------------------------------------------------------------------------------------------------------------------------------------------------------------------------------------------------------------------------------------------------------------------------------------------------------------------------------------------------------------------|-------------------------------|
| APN     3505–010,     APN     3505–012,     74     12TH     STREET,     9       APN     3505–013,     APN     3505–016     14–18     OTIS     STREET     8     38     OTIS     STREET     8     38     OTIS     STREET     14     14     STREET     14     35     STREET     14     14     STREET     14     STREET     14     14     STREET     14     14     STREET     14     14     STREET     14     14     14     15     14     14     15     14     14     14     15     14     14     15 | T, 30-32 OTIS STREET          |

SCALE: 1"=30'

S-8956\_FM.DWG

4