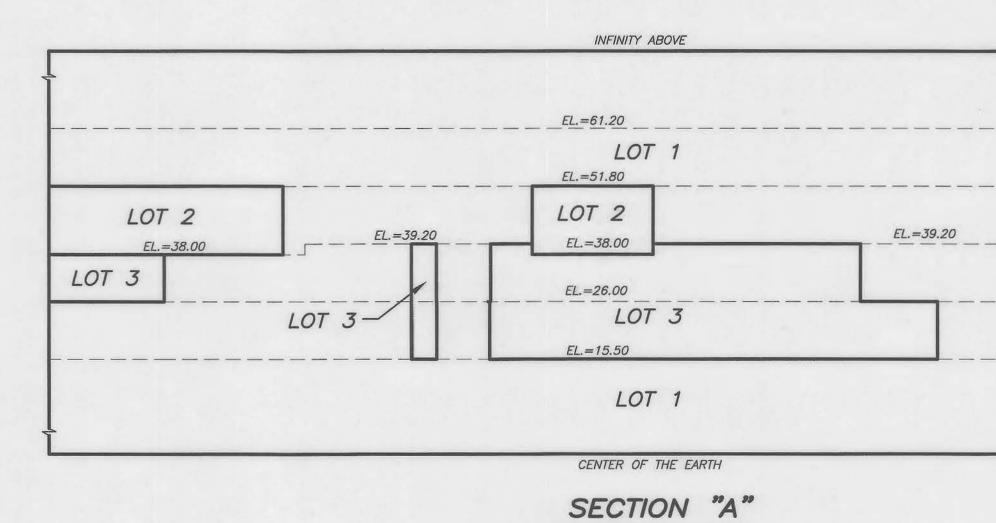

#### BASIS OF SURVEY:

THE CITY MONUMENT LINE ON MISSION/OTIS STREETS AS SHOWN HEREON ON SHEET 4 IS THE BASIS OF SURVEY. SEE MAP REFERENCE [2].

#### BENCHMARK:

BM 11212, CCSF STANDARD 1/2" DOMED STAINLESS STEEL ANCHOR SCREW WITH WASHER STAMPED "CCSF CONTROL" AT THE NORTHEAST CORNER OF SOUTH VAN NESS AVENUE AND MISSION STREET, #1580 MISSION STREET. ELEVATION = 39.17 FEET CCSF 2013 NAVD88 VERTICAL DATUM.