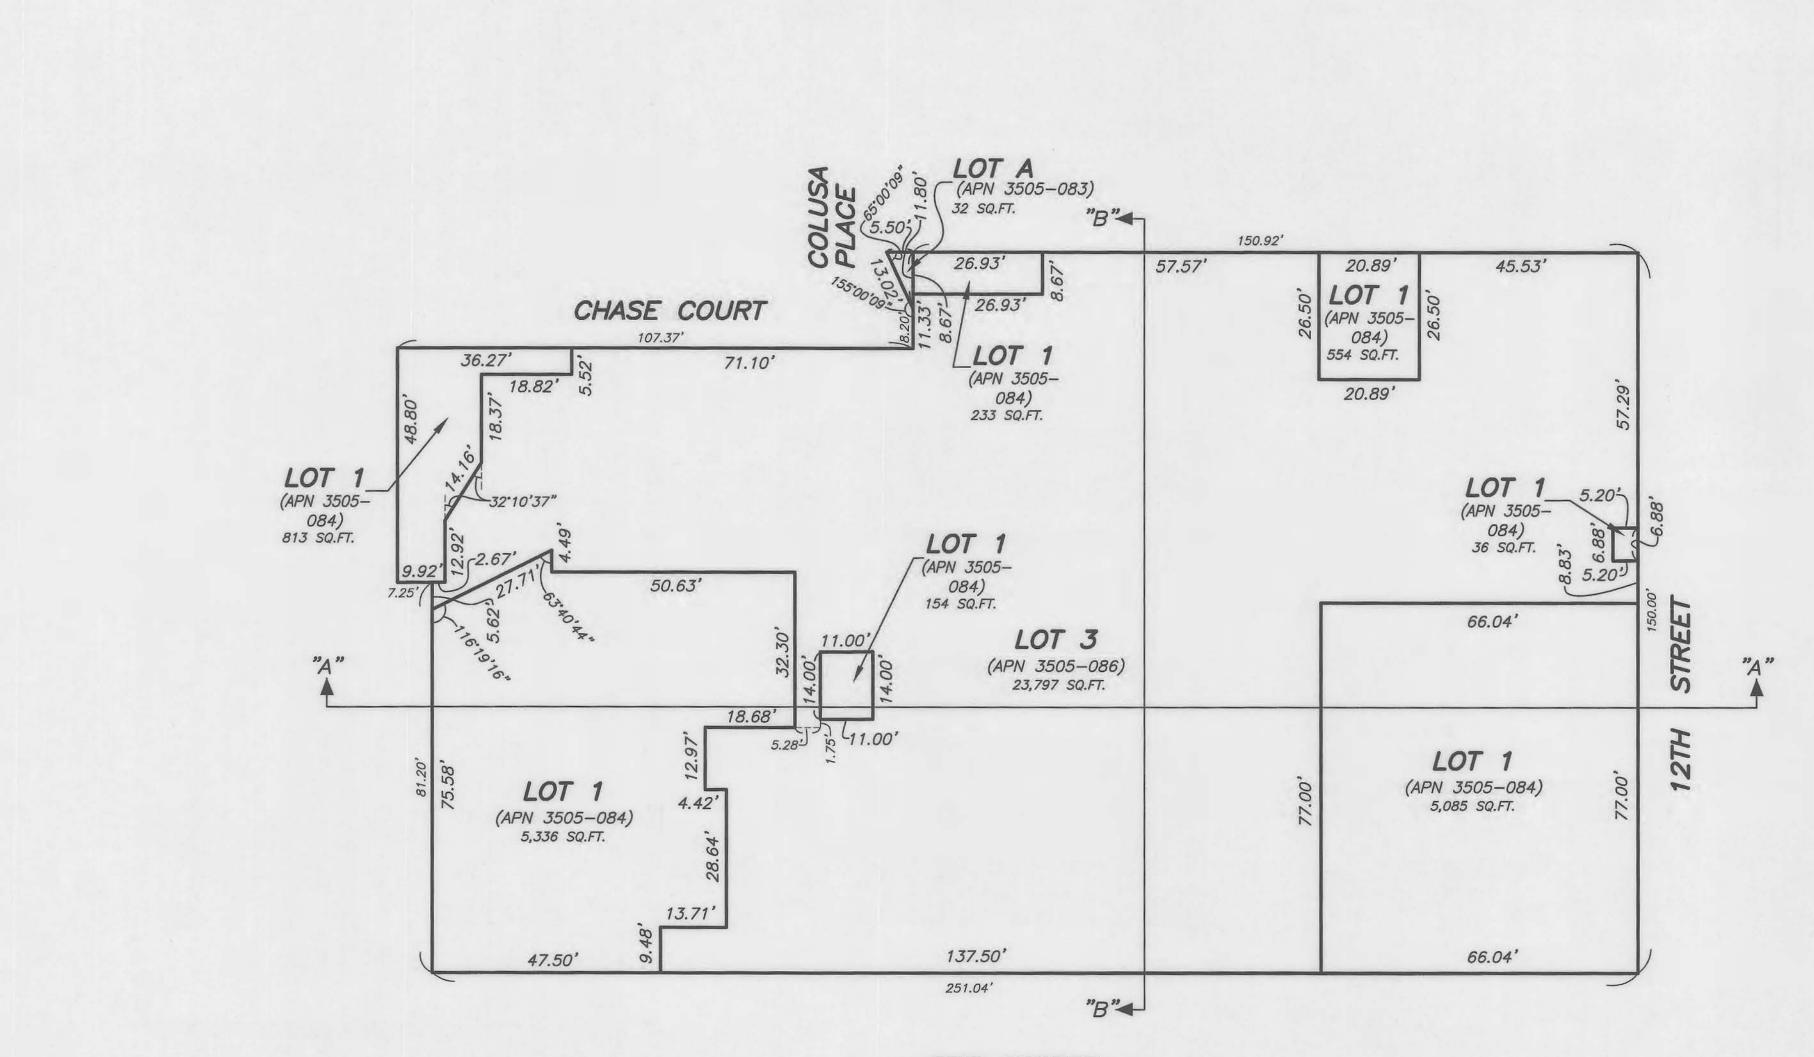

## FINAL MAP 10606

A 4 LOT VERTICAL SUBDIVISION AND 429 MIXED-USE CONDOMINIUM PROJECT BEING A MERGER AND SUBDIVISION OF THE CERTAIN REAL PROPERTY DESCRIBED IN THOSE CERTAIN GRANT DEEDS RECORDED APRIL 6, 2018 IN DOCUMENT NO. 2018-K598496, APRIL 25, 2018 IN DOCUMENT NO. 2018-K607021, JULY 19, 2018 IN DOCUMENT NO. 2018-K641246 AND SEPTEMBER 12, 2018 IN DOCUMENT NO. 2018-K672232 OFFICIAL RECORDS

BEING A PORTION OF MISSION BLOCK 13

CITY AND COUNTY OF SAN FRANCISCO, STATE OF CALIFORNIA

MARTIN M. RON ASSOCIATES, INC. Land Surveyors 859 Harrison Street, Suite 200 San Francisco California

SCALE 1"=30'

74 12TH STREET, 98 12TH STREET, 14-18 OTIS STREET, 30-32 OTIS STREET & 38 OTIS STREET

SHEET 5 OF 12

LEVEL A (EARTH) LOWER ELEVATION = CENTER OF THE EARTH UPPER ELEVATION = 15.50

LEGEND

APN

ASSESSOR'S PARCEL NUMBER LOT LINE