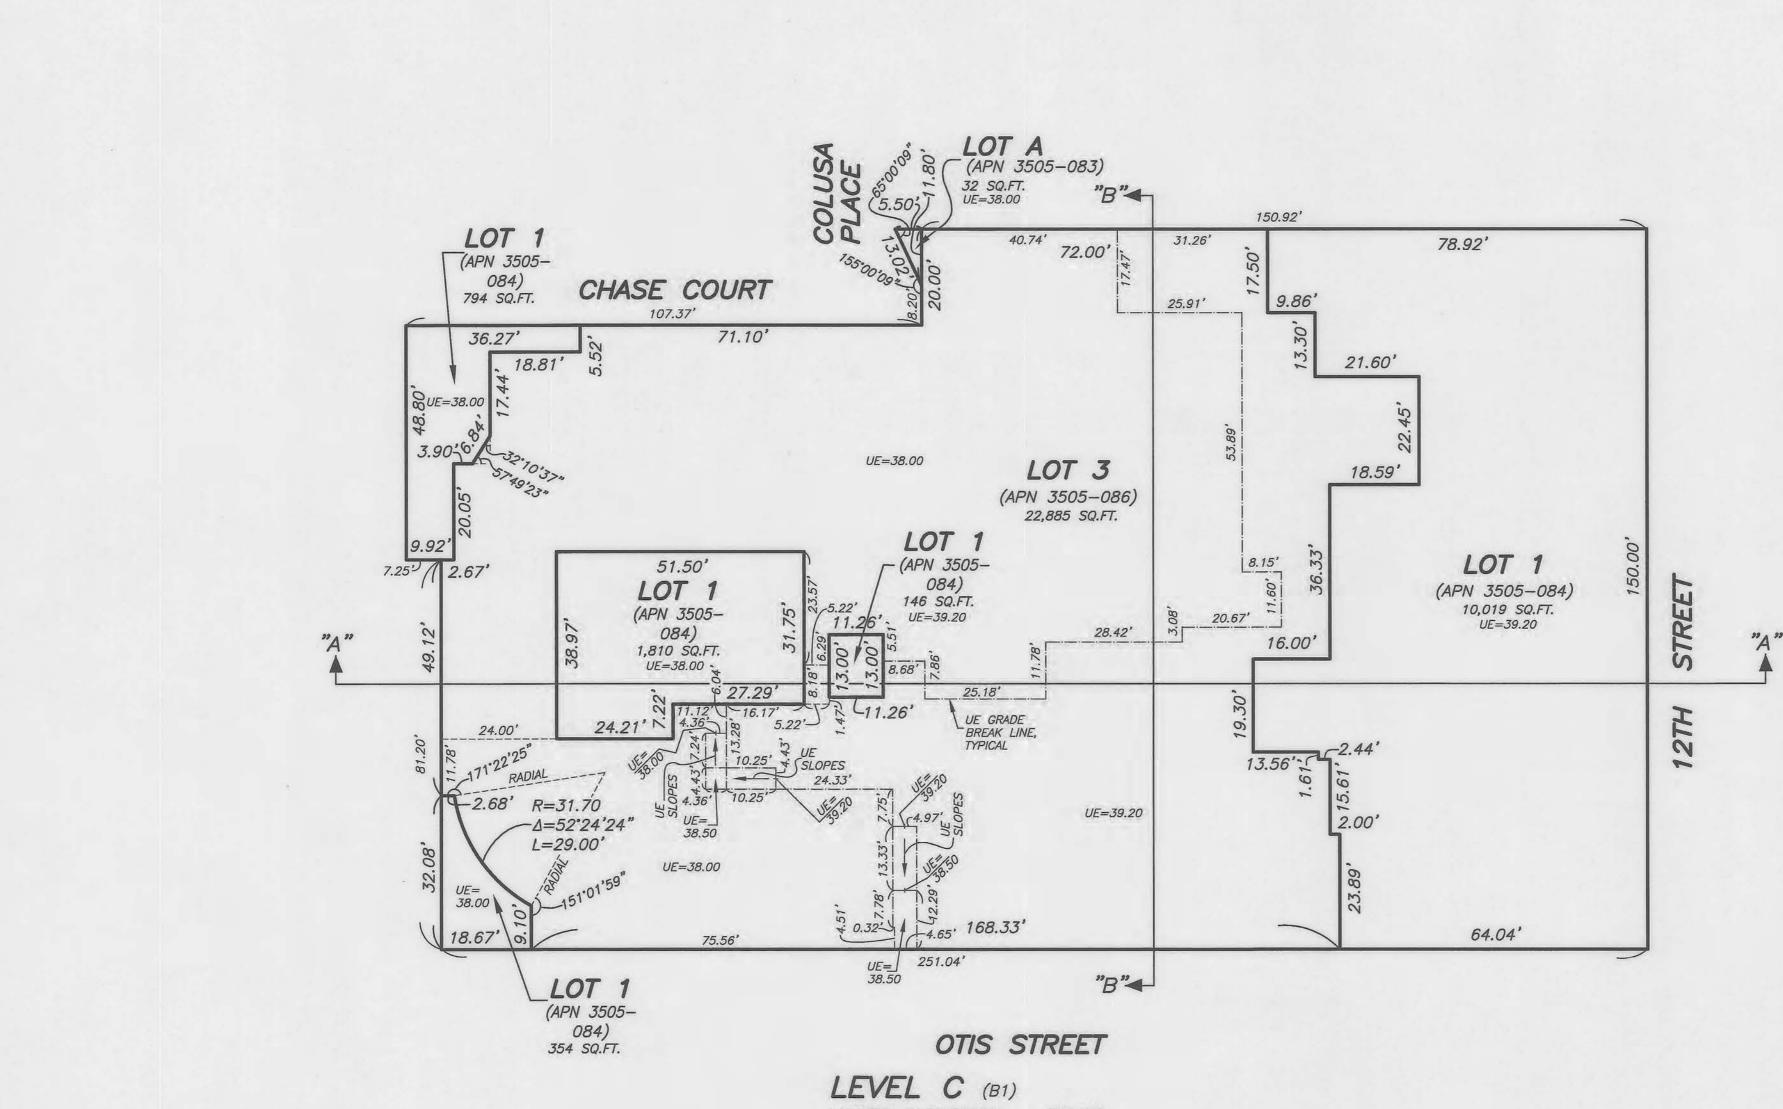

10 1"=20'

MAY 2021

74 12TH STREET, 98 12TH STREET, 14–18 OTIS STREET, 30–32 OTIS STREET & 38 OTIS STREET APN 3505-010, APN 3505-012, APN 3505-013, APN 3505-016 & APN 3505-018

GRAPHIC SCALE

OTIS STREET

LEVEL B (B2) LOWER ELEVATION = 15.50UPPER ELEVATION = 26.00

| LEGEND |            |        |        |
|--------|------------|--------|--------|
| APN    | ASSESSOR'S | PARCEL | NUMBER |
|        | LOT LINE   |        |        |
|        | TIE LINE   |        |        |