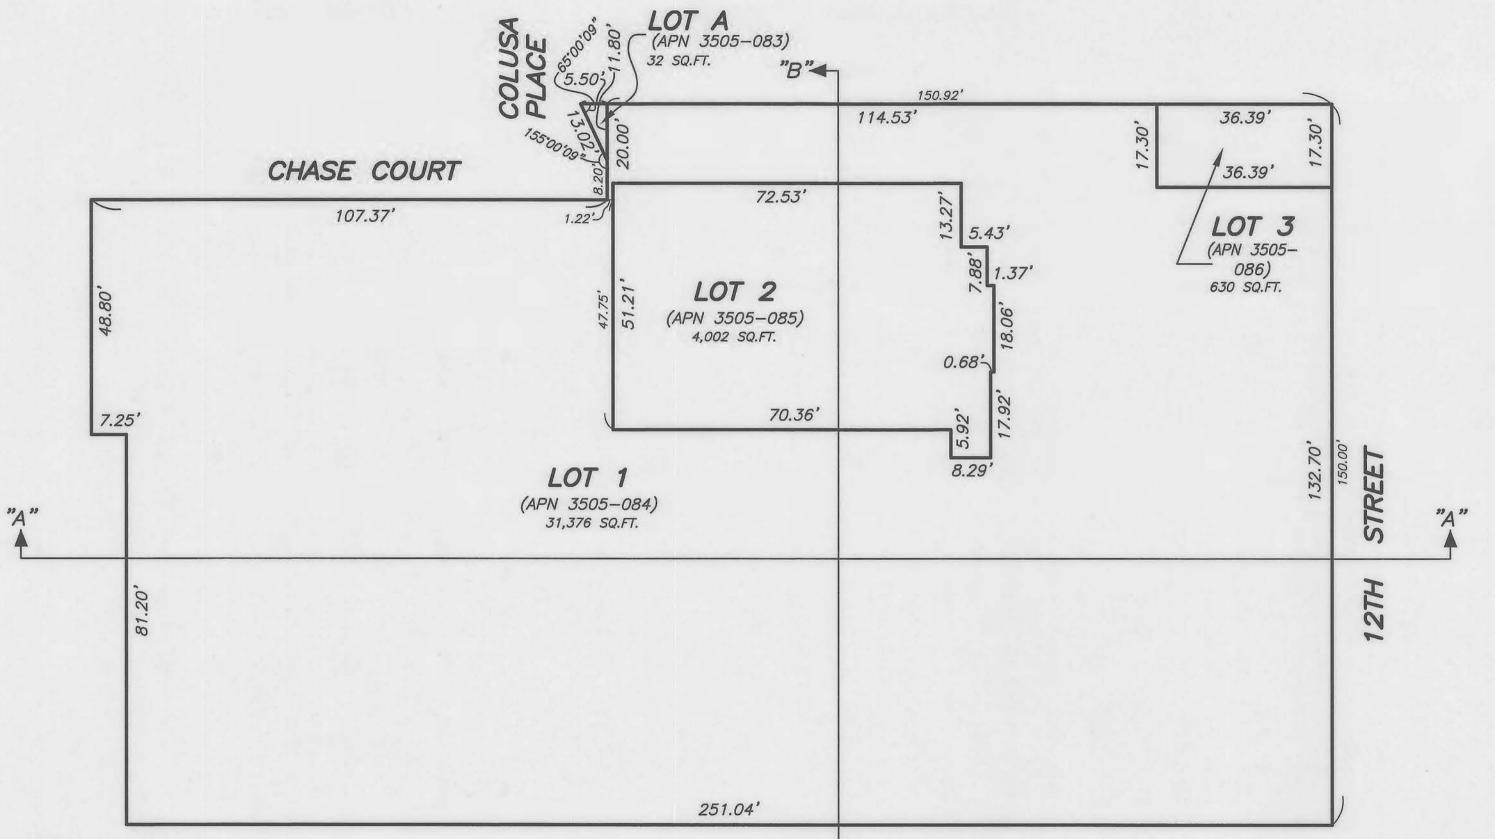

74 12TH STREET, 98 12TH STREET, 14-18 OTIS STREET, 30-32 OTIS STREET & 38 OTIS STREET

SHEET 5 OF 12

LEVEL A (EARTH) LOWER ELEVATION = CENTER OF THE EARTH UPPER ELEVATION = 15.50

LEGEND

APN

ASSESSOR'S PARCEL NUMBER LOT LINE

## FINAL MAP 10606

A 4 LOT VERTICAL SUBDIVISION AND 429 MIXED-USE CONDOMINIUM PROJECT BEING A MERGER AND SUBDIVISION OF THE CERTAIN REAL PROPERTY DESCRIBED IN THOSE CERTAIN GRANT DEEDS RECORDED APRIL 6, 2018 IN DOCUMENT NO. 2018-K598496, APRIL 25, 2018 IN DOCUMENT NO. 2018-K607021, JULY 19, 2018 IN DOCUMENT NO. 2018-K641246 AND SEPTEMBER 12, 2018 IN DOCUMENT NO. 2018-K672232 OFFICIAL RECORDS

BEING A PORTION OF MISSION BLOCK 13

CITY AND COUNTY OF SAN FRANCISCO, STATE OF CALIFORNIA

MARTIN M. RON ASSOCIATES, INC. Land Surveyors 859 Harrison Street, Suite 200 San Francisco SCALE 1"=20' California SHEET 6 OF 12