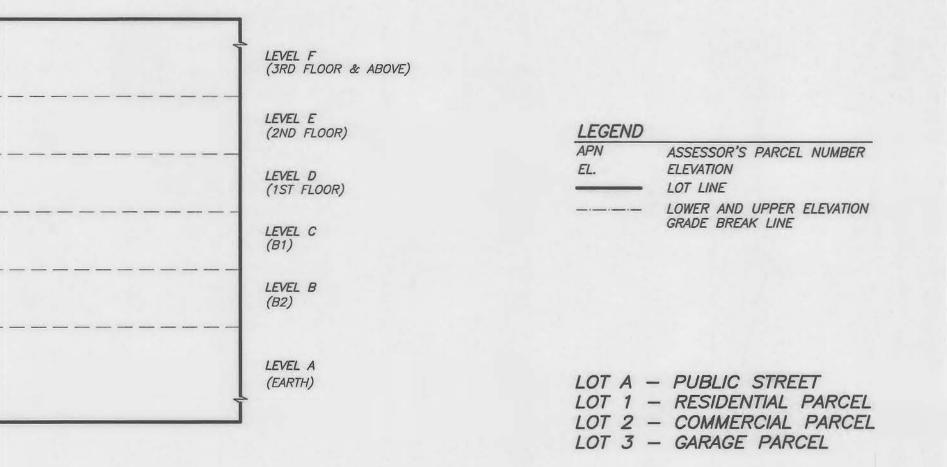

74 12TH STREET, 98 12TH STREET, 14-18 OTIS STREET, 30-32 OTIS STREET & 38 OTIS STREET

SHEET 5 OF 12

LEVEL A (EARTH) LOWER ELEVATION = CENTER OF THE EARTH UPPER ELEVATION = 15.50

LEGEND

APN

ASSESSOR'S PARCEL NUMBER LOT LINE

10 1"=20'

MAY 2021

74 12TH STREET, 98 12TH STREET, 14–18 OTIS STREET, 30–32 OTIS STREET & 38 OTIS STREET APN 3505-010, APN 3505-012, APN 3505-013, APN 3505-016 & APN 3505-018

GRAPHIC SCALE

OTIS STREET

LEVEL B (B2) LOWER ELEVATION = 15.50UPPER ELEVATION = 26.00

& 38 OTIS STREET

APN 3505-010, APN 3505-012, APN 3505-013, APN 3505-016

& APN 3505-018

10 20 40

GRAPHIC SCALE

1"=20'

0

LOWER ELEVATION = 26.00UPPER ELEVATION = 39.20 (EXCEPT AS SHOWN)

### OTIS STREET

19

LEVEL D (1ST FLOOR) LOWER ELEVATION = 39.20 (EXCEPT AS SHOWN) UPPER ELEVATION = 51.80

S-8956\_FM.DWG

NORTH

| APN | ASSESSOR'S PARCEL NUMBER           |
|-----|------------------------------------|
| LE  | LOWER ELEVATION                    |
|     | - LOT LINE                         |
|     | - LOWER ELEVATION GRADE BREAK LINE |

### OTIS STREET

LEVEL E (2ND FLOOR) LOWER ELEVATION = 51.80UPPER ELEVATION = 61.20

2

APN

LEGEND ASSESSOR'S PARCEL NUMBER LOT LINE

"B"◀

LOWER ELEVATION = 61.20UPPER ELEVATION = INFINITY ABOVE