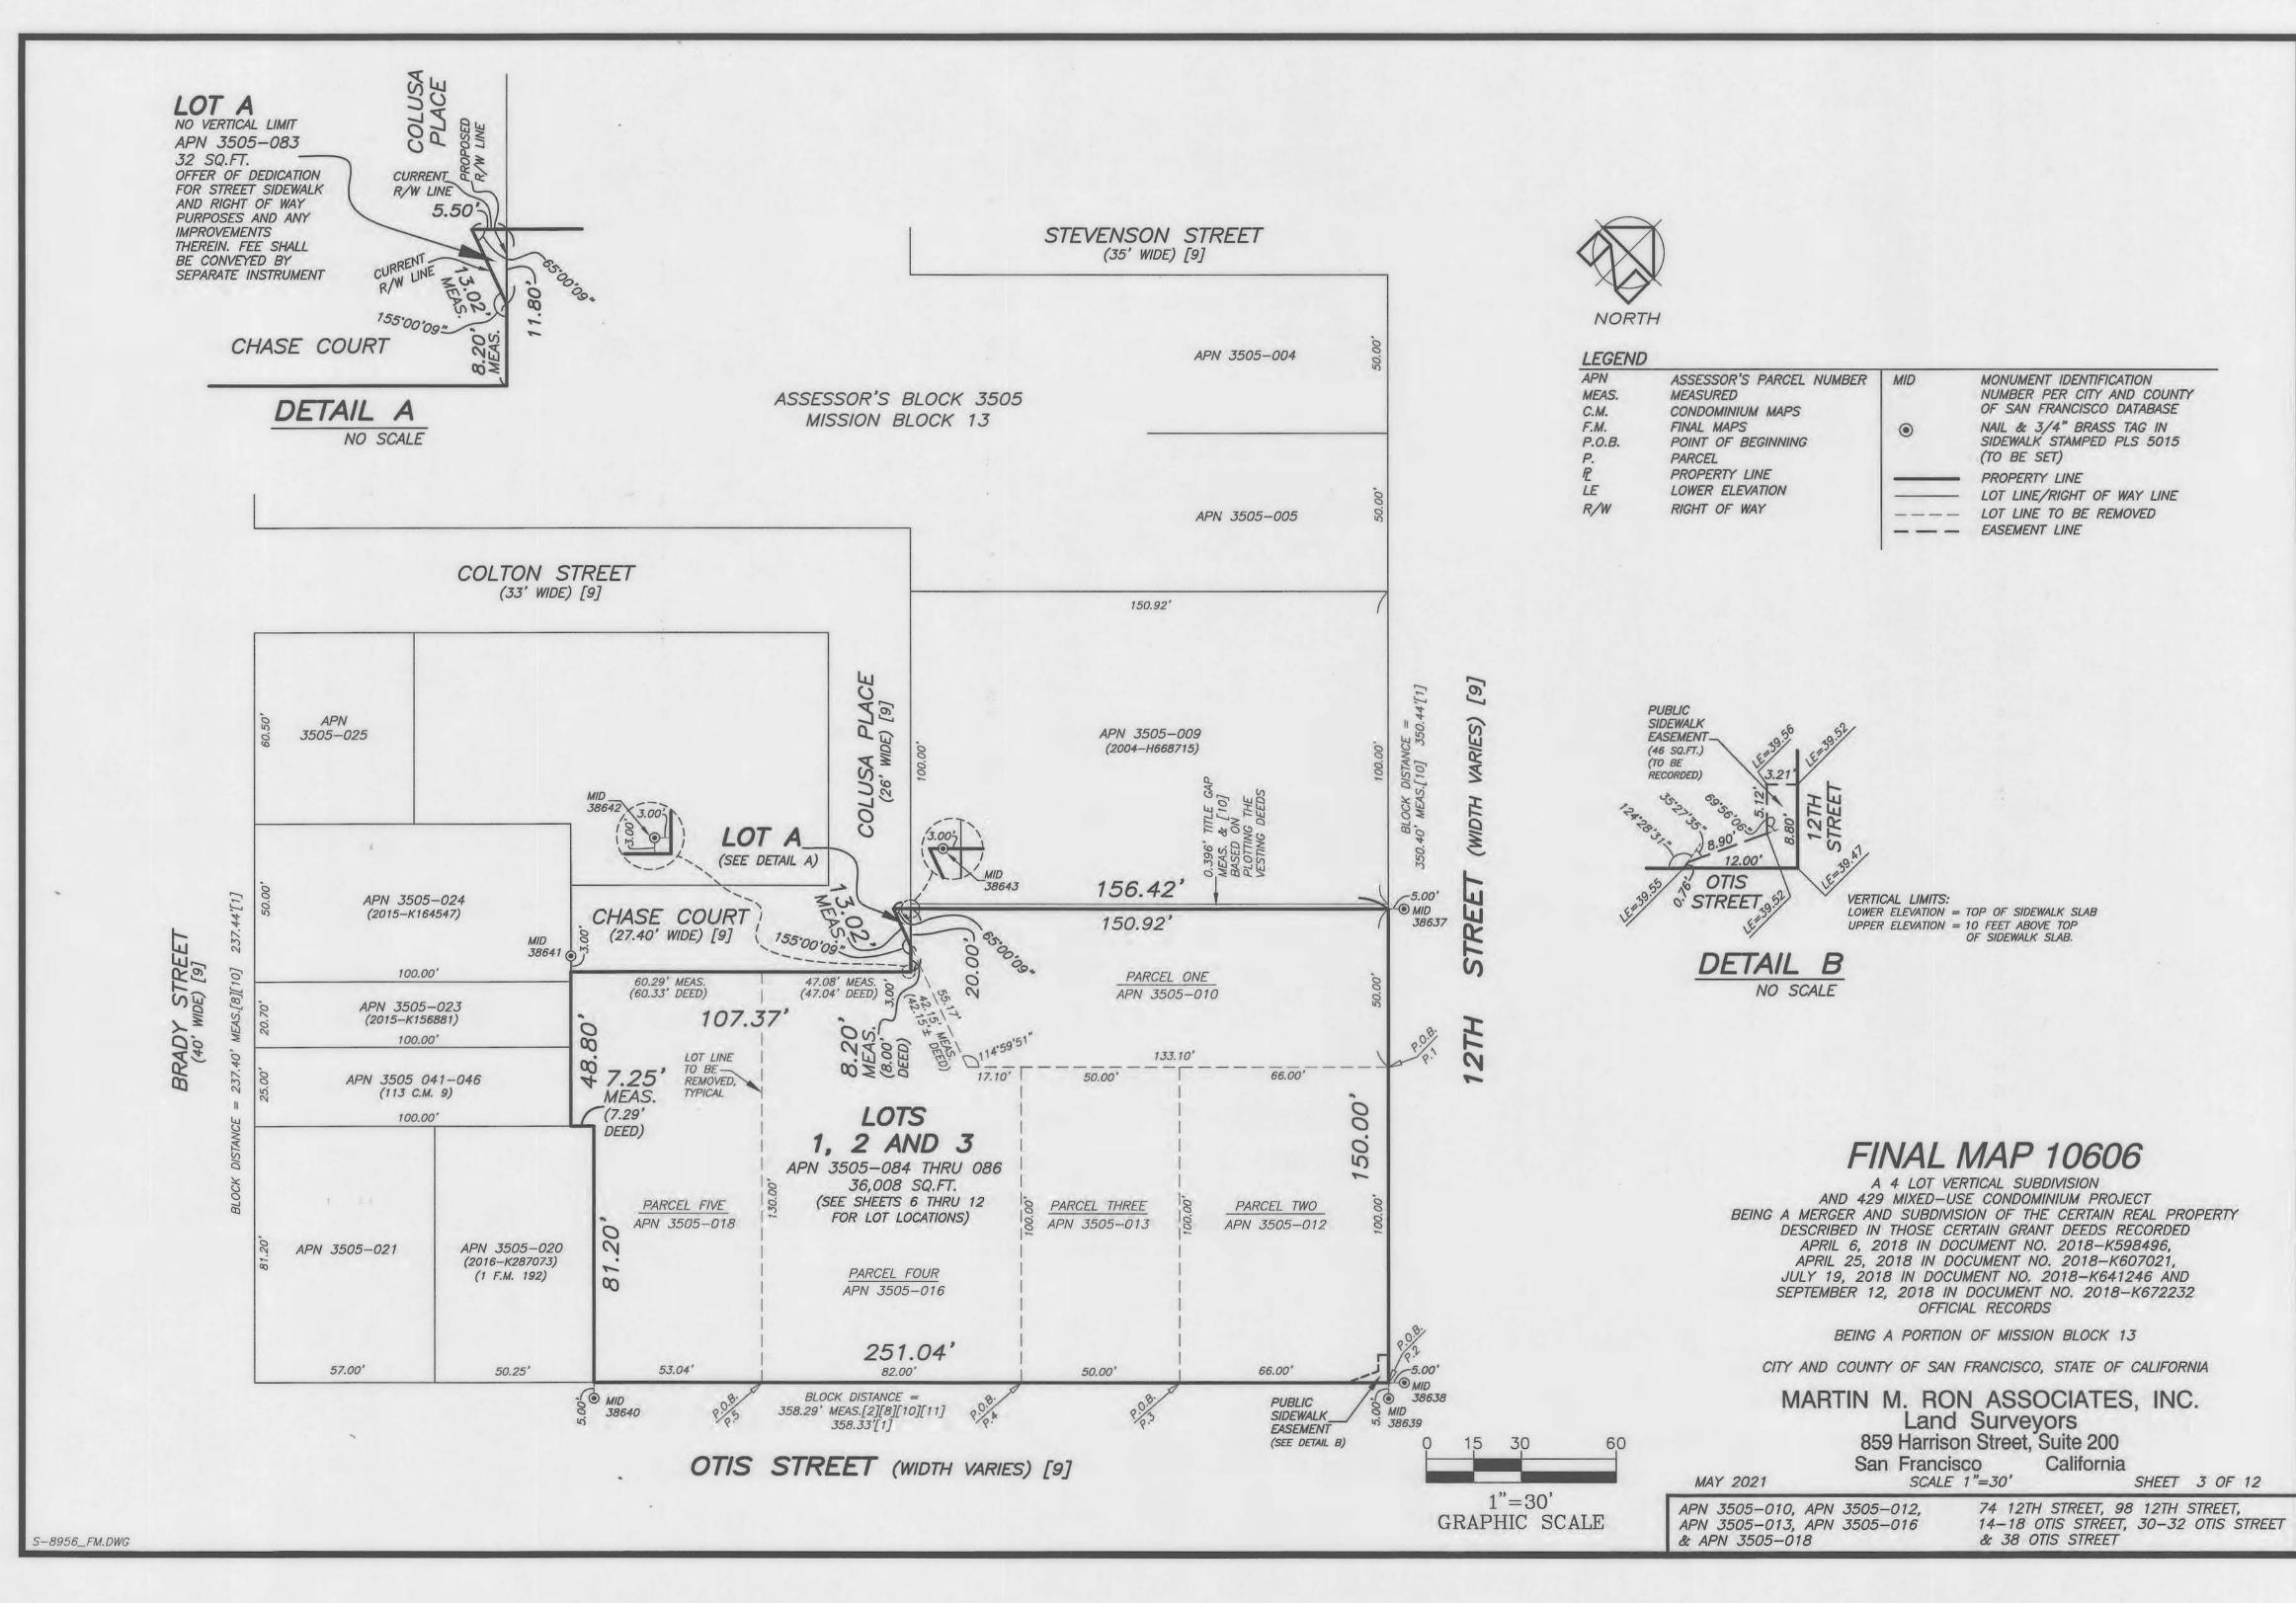

### FINAL MAP 10606

A 4 LOT VERTICAL SUBDIVISION AND 429 MIXED-USE CONDOMINIUM PROJECT BEING A MERGER AND SUBDIVISION OF THE CERTAIN REAL PROPERTY DESCRIBED IN THOSE CERTAIN GRANT DEEDS RECORDED APRIL 6, 2018 IN DOCUMENT NO. 2018-K598496, APRIL 25, 2018 IN DOCUMENT NO. 2018-K607021, JULY 19, 2018 IN DOCUMENT NO. 2018-K641246 AND SEPTEMBER 12, 2018 IN DOCUMENT NO. 2018-K672232 OFFICIAL RECORDS

BEING A PORTION OF MISSION BLOCK 13

CITY AND COUNTY OF SAN FRANCISCO, STATE OF CALIFORNIA

MARTIN M. RON ASSOCIATES, INC. Land Surveyors 859 Harrison Street, Suite 200 San Francisco California SHEET 2 OF 12

MAY 2021

APN 3505-010, APN 3505-012, APN 3505-013, APN 3505-016 & APN 3505-018

74 12TH STREET, 98 12TH STREET, 14-18 OTIS STREET, 30-32 OTIS STREET & 38 OTIS STREET

S-8956\_FM.DWG

14 191

#### LEGEND MEAS. MEASURED MID MONUMENT NUMBER PE OF SAN FR FOUND BRA IN MONUME IN MONUME

MONUMENT IDENTIFICATION NUMBER PER CITY AND COUNTY OF SAN FRANCISCO DATABASE FOUND BRASS PIN IN LEAD PLUG IN MONUMENT WELL FOUND BRASS PIN IN LEAD PLUG IN MONUMENT WELL IN 2018. CURRENTLY DESTROYED PROPERTY LINE

\_\_\_\_\_ RIGHT OF WAY LINE \_\_\_\_\_ MONUMENT LINE

A 4 LOT VERTICAL SUBDIVISION AND 429 MIXED-USE CONDOMINIUM PROJECT BEING A MERGER AND SUBDIVISION OF THE CERTAIN REAL PROPERTY DESCRIBED IN THOSE CERTAIN GRANT DEEDS RECORDED APRIL 6, 2018 IN DOCUMENT NO. 2018-K598496, APRIL 25, 2018 IN DOCUMENT NO. 2018-K607021, JULY 19, 2018 IN DOCUMENT NO. 2018-K641246 AND SEPTEMBER 12, 2018 IN DOCUMENT NO. 2018-K672232 OFFICIAL RECORDS

BEING A PORTION OF MISSION BLOCK 13

CITY AND COUNTY OF SAN FRANCISCO, STATE OF CALIFORNIA

MARTIN M. RON ASSOCIATES, INC. Land Surveyors 859 Harrison Street, Suite 200 San Francisco SCALE 1"=50' California SHEET 4 OF 12

0 25 50 100 1"=50' GRAPHIC SCALE

MAY 2021

|                                                                                                                                                                                                                                                                                                                                                                                                                                                                                                                                                                                                                                                                                                                                                                                                                                      | A CONTRACTOR AND A CONTRACTOR |
|--------------------------------------------------------------------------------------------------------------------------------------------------------------------------------------------------------------------------------------------------------------------------------------------------------------------------------------------------------------------------------------------------------------------------------------------------------------------------------------------------------------------------------------------------------------------------------------------------------------------------------------------------------------------------------------------------------------------------------------------------------------------------------------------------------------------------------------|-------------------------------|
| APN     3505–010,     APN     3505–012,     74     12TH     STREET,     9       APN     3505–013,     APN     3505–016     14–18     OTIS     STREET     8     38     OTIS     STREET     8     38     OTIS     STREET     14     14     STREET     14     35     STREET     14     14     STREET     14     STREET     14     14     STREET     14     14     STREET     14     14     STREET     14     14     14     15     14     14     15     14     14     14     15     14     14     15 | T, 30-32 OTIS STREET          |

SCALE: 1"=30'

S-8956\_FM.DWG

4