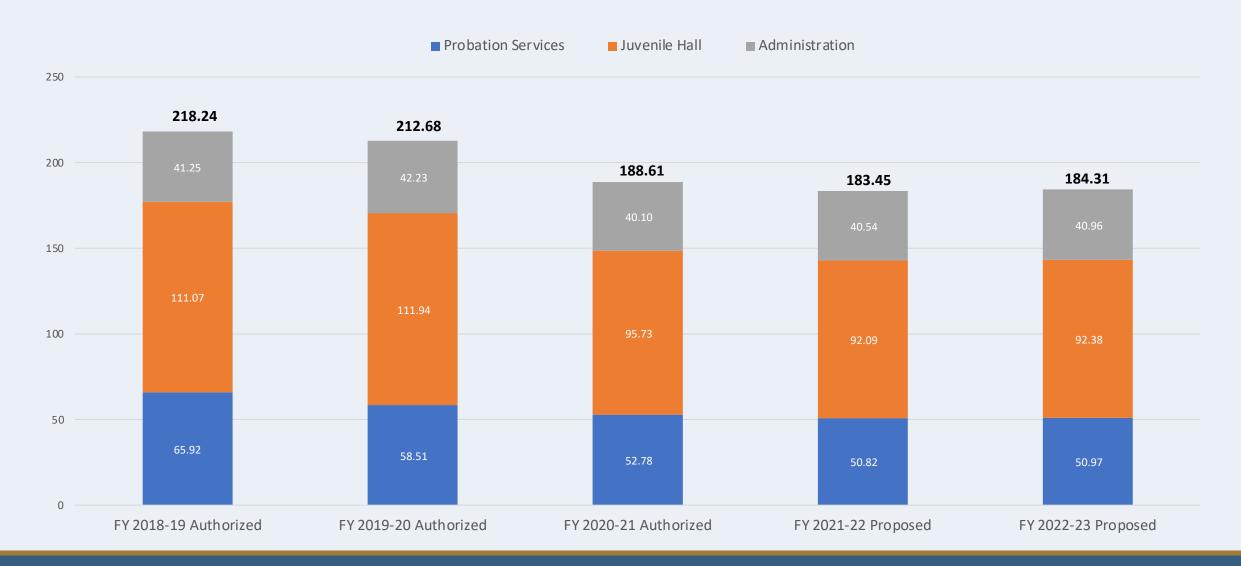

### FTEs FY18/19-FY22/23

#### Total Budget-Historical Comparison

| Authorized Positions                 | 2020-21<br>Original<br>Budget | 2021-22<br>Proposed<br>Budget | Change from 2020-2021 | 2022-23<br>Proposed<br>Budget | Change from 2021-2022 |
|--------------------------------------|-------------------------------|-------------------------------|-----------------------|-------------------------------|-----------------------|
| Total Authorized                     | 188.61                        | 183.45                        | (5.16)                | 184.31                        | 0.86                  |
| Non-Operating Positions (cap/other)  | (5.00)                        | (5.00)                        | -                     | (5.00)                        | -                     |
| Net Operating Positions              | 183.61                        | 178.45                        | (5.16)                | 179.31                        | 0.86                  |
| Sources                              |                               |                               |                       |                               | 1                     |
| InterGovernmental Rev-Federal        | 1,774,214                     | 1,172,000                     | (602,214)             | 1,172,000                     | -                     |
| Intergovernmental Rev-State          | 9,382,892                     | 11,655,887                    | 2,272,995             | 11,685,088                    | 29,201                |
| Charges for Services                 | 3,000                         | 3,000                         | -                     | 3,000                         | -                     |
| Other Revenues                       | 10,000                        | 10,000                        | -                     | 10,000                        | -                     |
| Expenditure Recovery                 | 180,000                       | 180,000                       | -                     | 180,000                       | -                     |
| General Fund Support                 | 29,934,119                    | 30,664,293                    | 730,174<br>-          | 31,243,609                    | 579,316<br>-          |
| Sources Total                        | 41,284,225                    | 43,685,180                    | 2,400,955             | 44,293,697                    | 608,517               |
| <b>Uses - Operating Expenditures</b> |                               |                               |                       |                               |                       |
| Salaries + Mandatory Fringe Benefits | 28,298,564                    | 29,808,599                    | 1,510,035             | 30,771,165                    | 962,566               |
| Non-Personnel Services               | 5,979,435                     | 4,938,492                     | (1,040,943)           | 4,881,382                     | (57,110)              |
| City Grant Program                   | 235,000                       | 235,000                       | -                     | 235,000                       | -                     |
| Capital Outlay                       | 536,846                       | 884,139                       | 347,293               | 879,346                       | (4,793)               |
| Materials & Supplies                 | 612,670                       | 517,200                       | (95,470)              | 485,800                       | (31,400)              |
| Programmatic Projects                | 1,865,886                     | 2,920,029                     | 1,054,143             | 2,883,192                     | (36,837)              |
| Services Of Other Depts              | 3,755,824                     | 4,381,721                     | 625,897               | 4,157,812                     | (223,909)             |
| Uses Total                           | 41,284,225                    | 43,685,180                    | 2,400,955             | 44,293,697                    | 608,517               |
| Uses - Division Description          |                               |                               |                       |                               | _                     |
| JUV Children'S Baseline              | 2,596,845                     | -                             | (2,596,845)           | -                             | -                     |
| JUV General                          | 10,353,510                    | 11,357,815                    | 1,004,305             | 11,347,271                    | (10,544)              |
| JUV Juvenile Hall                    | 15,944,303                    | 16,877,279                    | 932,976               | 18,805,300                    | 1,928,021             |
| JUV Log Cabin Ranch                  | -                             | 2,664,157                     | 2,664,157             | 2,676,755                     | 12,598                |
| JUV Probation Services               | 12,389,567                    | 12,785,929                    | 396,362               | 11,464,371                    | (1,321,558)           |
| Uses by Division Total               | 41,284,225                    | 43,685,180                    | 2,400,955             | 44,293,697                    | 608,517               |