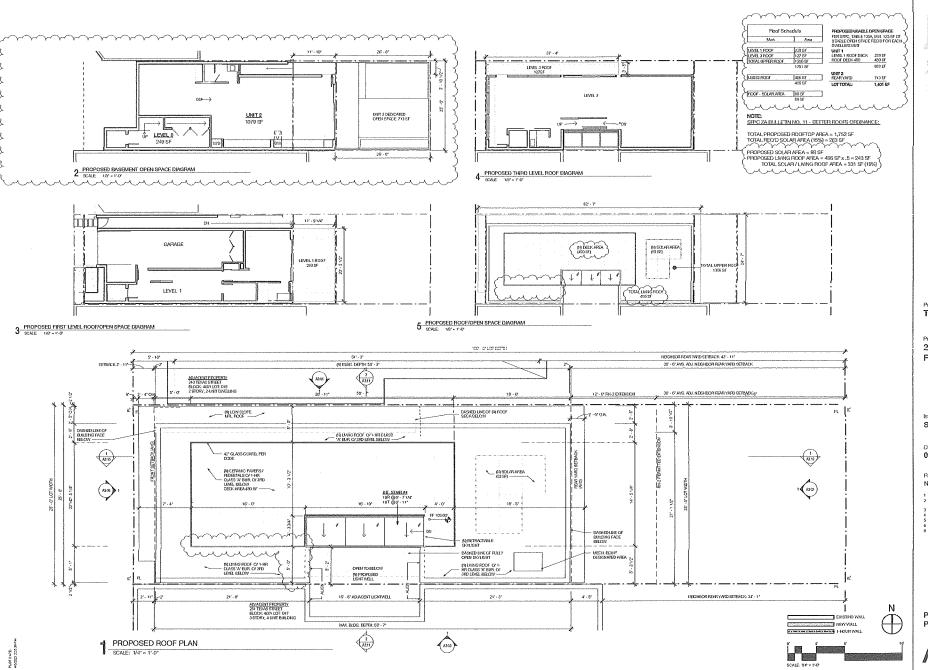

### The Project involves the Demolition of TWO Sound, Affordable Rent-Controlled Units.

A Conditional Use Authorization is required for the demolition of sound affordable rent-controlled housing because the policy is to RETAIN such housing. The Commission's decision was in error: it mistakenly found that demolition of this type of housing is "necessary and desirable" for the community. The decision is directly counter to all controlling public policy and is contrary to the public good in the middle of an affordability crisis.

Planning staff allowed the project to move forward despite the missing paperwork (contrary to the requirements of the law) and ever-changing story of the project sponsors to mislead the Planning Commission into believing that this project met the requirements of SB 330. Consequently, the CUA was granted for the demolition of two rent-controlled units, something that clearly flies in the face of the General Plan, which calls for the "preservation" of our rent-controlled housing stock.