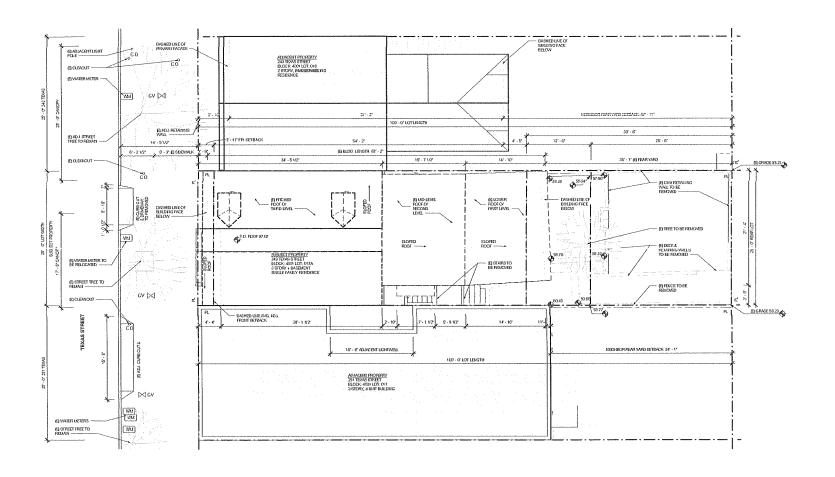

K OF CURB FENCE OR RAWING CONTOUR (I' INTERVAL) ter SANITARY SEHER CLEANOUT PAC BOX PGE BOX SIGNAL BOX CABLE TELEVISION BOX STREET LIGHT SPOT FLEVATION TREE (DIAMETER IN INCHES)

WATER METER





LOTOM 230 MISSISSIPPI STREET DOC: 2008-1674904 4 11 LOT 005 232 MISSISSIPPI STREET DOC: 2018-K647344 TOP FING "

> LOT 008 238 MISSISSIPPI STREET DOC: 2008-4670978

> > OF

JOB No.

TEXAS STREET (80' WIDE)

OF OF

82 Ca

Part .

76.85

RI.5' PEAK

CIFER OIR

ON LUE

CIFAC DIO

CLEAR 0.06' 8LD 74.42' TOP BLD 106.5'

LOT 018

243 TEXAS STREET
2-STORY BUILDING
WOOD FRAME + ATTIC
DOC: 2016-K269344

LOT 017A 249 TEXAS STREET 2-STORY BUILDING OVER BASEMENT+ATTIC

OT AREA = 2.500'+ sa B

LOT 017

251 TEXAS STREET 3-STORY BUILDING +BASEMENT DOC: 2019-K767717

75.54" 61,12" 61,12" 61,40" BST

× 61,12' 8#







Project Name Texas St. Residence

Project Address 219 Texas St. San Francisco, CA 94107

Permit Number

Issuance SITE PERMIT REV 5

04/05/2021

Revision History No. Issuance

1 PRE-APPLICATION SET
2 PROJECT ASPLICATION
SET
3 SITE PERMIT REV 1
4 SITE PERMIT REV 2
5 SITE PERMIT REV 3
6 SITE PERMIT REV 3
0 SITE PERMIT REV 6

Date

EXISTING SITE PLAN

A1.10

EXISTING SITE PLAN SCALE: 3/16" = 1"-0"







PROPOSED SIT PROPOSED SITE PLAN











Project Name Texas St. Residence

Project Address 249 Texas St. San Francisco, CA 94107

SITE PERMIT REV 5

04/05/2021

Revision History Date No. Issuance 1 PRE-APPLICATION SET
2 PROJECT APPLICATION SET
3 SITE PERMIT REV 1
4 SITE PERMIT REV 2
5 SITE PERMIT REV 3
6 SITE PERMIT REV 4
9 SITE PERMIT REV 5

04/21/2020 08/14/2020 12/21/2020 01/20/2021