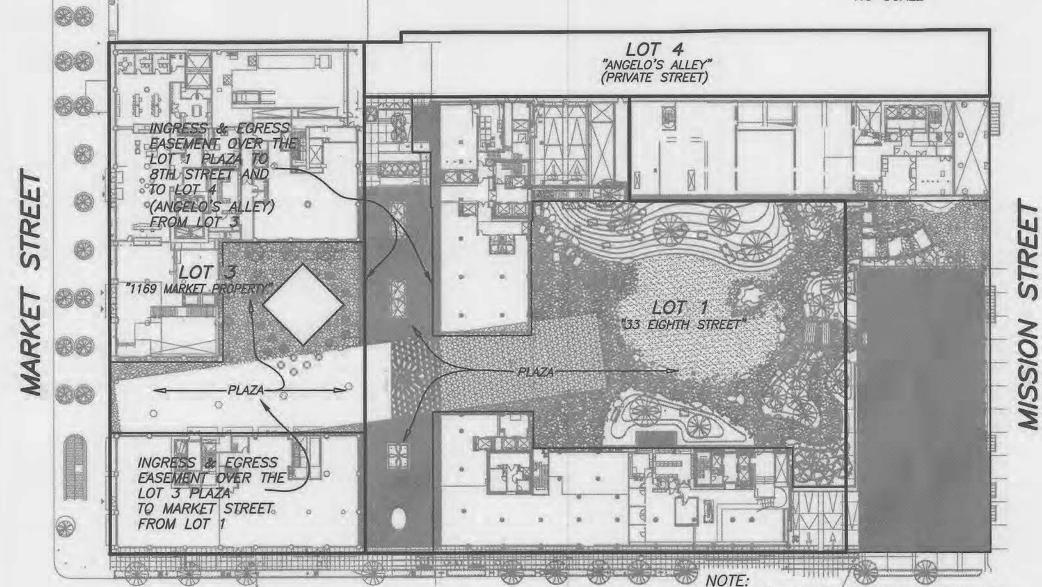

### 8TH STREET

LOTS 1, 3 & 4 ARE AS SHOWN ON FINAL MAP 8847 RECORDED MARCH 23, 2017 IN BOOK 131 OF CONDOMINIUM MAPS, PAGES 157–160, SAN FRANCISCO COUNTY RECORDS.

PARCEL ONE E (2017-K520183)

RESERVATION OF PLAZA ACCESS EASEMENTS:

A. EASEMENTS IN FAVOR OF THE USERS OF THE 1169 MARKET PROPERTY (LOT 3) OVER, ACROSS AND THROUGH THE PLAZA LOCATED ON THE 33-8TH PROPERTY (LOT 1) FOR THE FOLLOWING PURPOSES:

1. EMERGENCY EGRESS FROM THE 1169 MARKET PROPERTY (LOT 3) AND THE BUILDINGS AND PLAZA AREAS THEREON TO 8TH STREET AND TO LOT 4 (ANGELO'S ALLEY).

2. PEDESTRIAN ACCESS TO AND USE OF THE 33-BTH PROPERTY PLAZA AND IMPROVEMENTS THEREON FOR TYPICAL PURPOSES AND FOR ACCESS TO 8TH STREET AND ANGELO'S ALLEY. THE EASEMENTS SHALL BE USED FOR PEDESTRIAN ACCESS TO AND FROM THE 1169 MARKET PROPERTY AND THE BUILDINGS AND PLAZA AREAS THEREON BY THE USERS OF THE 1169 MARKET PROPERTY AND BY THE GENERAL PUBLIC.

B. EASEMENT IN FAVOR OF THE USERS OF 33-8TH PROPERTY (LOT 1) OVER, ACROSS AND THROUGH THE PLAZA LOCATED ON THE 1169 MARKET PROPERTY (LOT 3) FOR THE PURPOSE OF PEDESTRIAN ACCESS TO AND USE OF THE PLAZA AND IMPROVEMENTS THEREON FOR TYPICAL PURPOSES AND FOR ACCESS TO MARKET STREET. THE EASEMENT SHALL BE USED FOR PEDESTRIAN ACCESS TO AND FROM THE 33-8TH PROPERTY AND THE BUILDINGS, PLAZA AREAS AND PARKING GARAGE THEREON BY THE USERS OF THE 33-8TH PROPERTY AND THE GENERAL PUBLIC. PARCEL ONE F: (2017-K536946) (2018-K565451)

"AMENDED AND RESTATED DECLARATION OF RECIPROCAL EASEMENTS AND COST SHARING AGREEMENT [TRINITY PLACE]"

1. EASEMENTS IN FAVOR OF PHASE 4 (LOT 3), ENCUMBERING THE GARAGE PARCEL (LOT 2):

A. PHASE 4 PARKING EASEMENT-PEDESTRIAN AND VEHICULAR INGRESS & EGRESS EASEMENT FOR ACCESS TO AND USE OF THE PARKING GARAGE. THE PHASE 4 GARAGE USERS MAY USE 200 RESIDENTIAL AND 175 COMMERCIAL/RETAIL PARKING SPACES.

7. EASEMENTS ENCUMBERING ANGELO'S ALLEY (LOT 4) IN FAVOR OF THE GARAGE PARCEL (LOT 2), THE PHASE 3 OWNER (LOT 1) AND THE PHASE 4 OWNER (LOT 3) FOR VEHICULAR AND PEDESTRIAN INGRESS AND EGRESS TO USE:

A. THE RESPECTIVE IMPROVEMENTS LOCATED ON EACH SAID PARCEL.

B. THE RAMPS, DRIVEWAY DOORS AND GATES SERVING THE GARAGE PARCEL.

C. ANY LOADING DOCKS AND RELATED AREAS SERVING ANY BUILDING IN THE PROJECT.

D. ACCESS TO AND USE OF ANY UTILITIES AND RELATED FACILITIES SERVING ANY BUILDING OR OTHER PORTION OF THE PROJECT.

E. ACCESS TO ANY PORTION OF THE PROJECT AS MAY BE NECESSARY FOR MAINTENANCE, REPAIR OR REPLACEMENT OF ANY EQUIPMENT SERVING ANY BUILDING OR OTHER PORTION OF THE PROJECT.

F. ACCESS TO ANY TRASH AND RECYCLING AREAS AND RELATED FACILITIES SERVING ANY BUILDING OR OTHER PORTION OF THE PROJECT.

G. INGRESS AND EGRESS TO AND FROM THE PROJECT AND THE ADJACENT PUBLIC STREETS AND SIDEWALKS.

SEE DOCUMENT FOR ADDITIONAL INFORMATION.

NOTE: CURRENTLY PHASE 3 (LOT 1) AND THE GARAGE PARCEL (LOT 2) HAVE THE SAME OWNER.