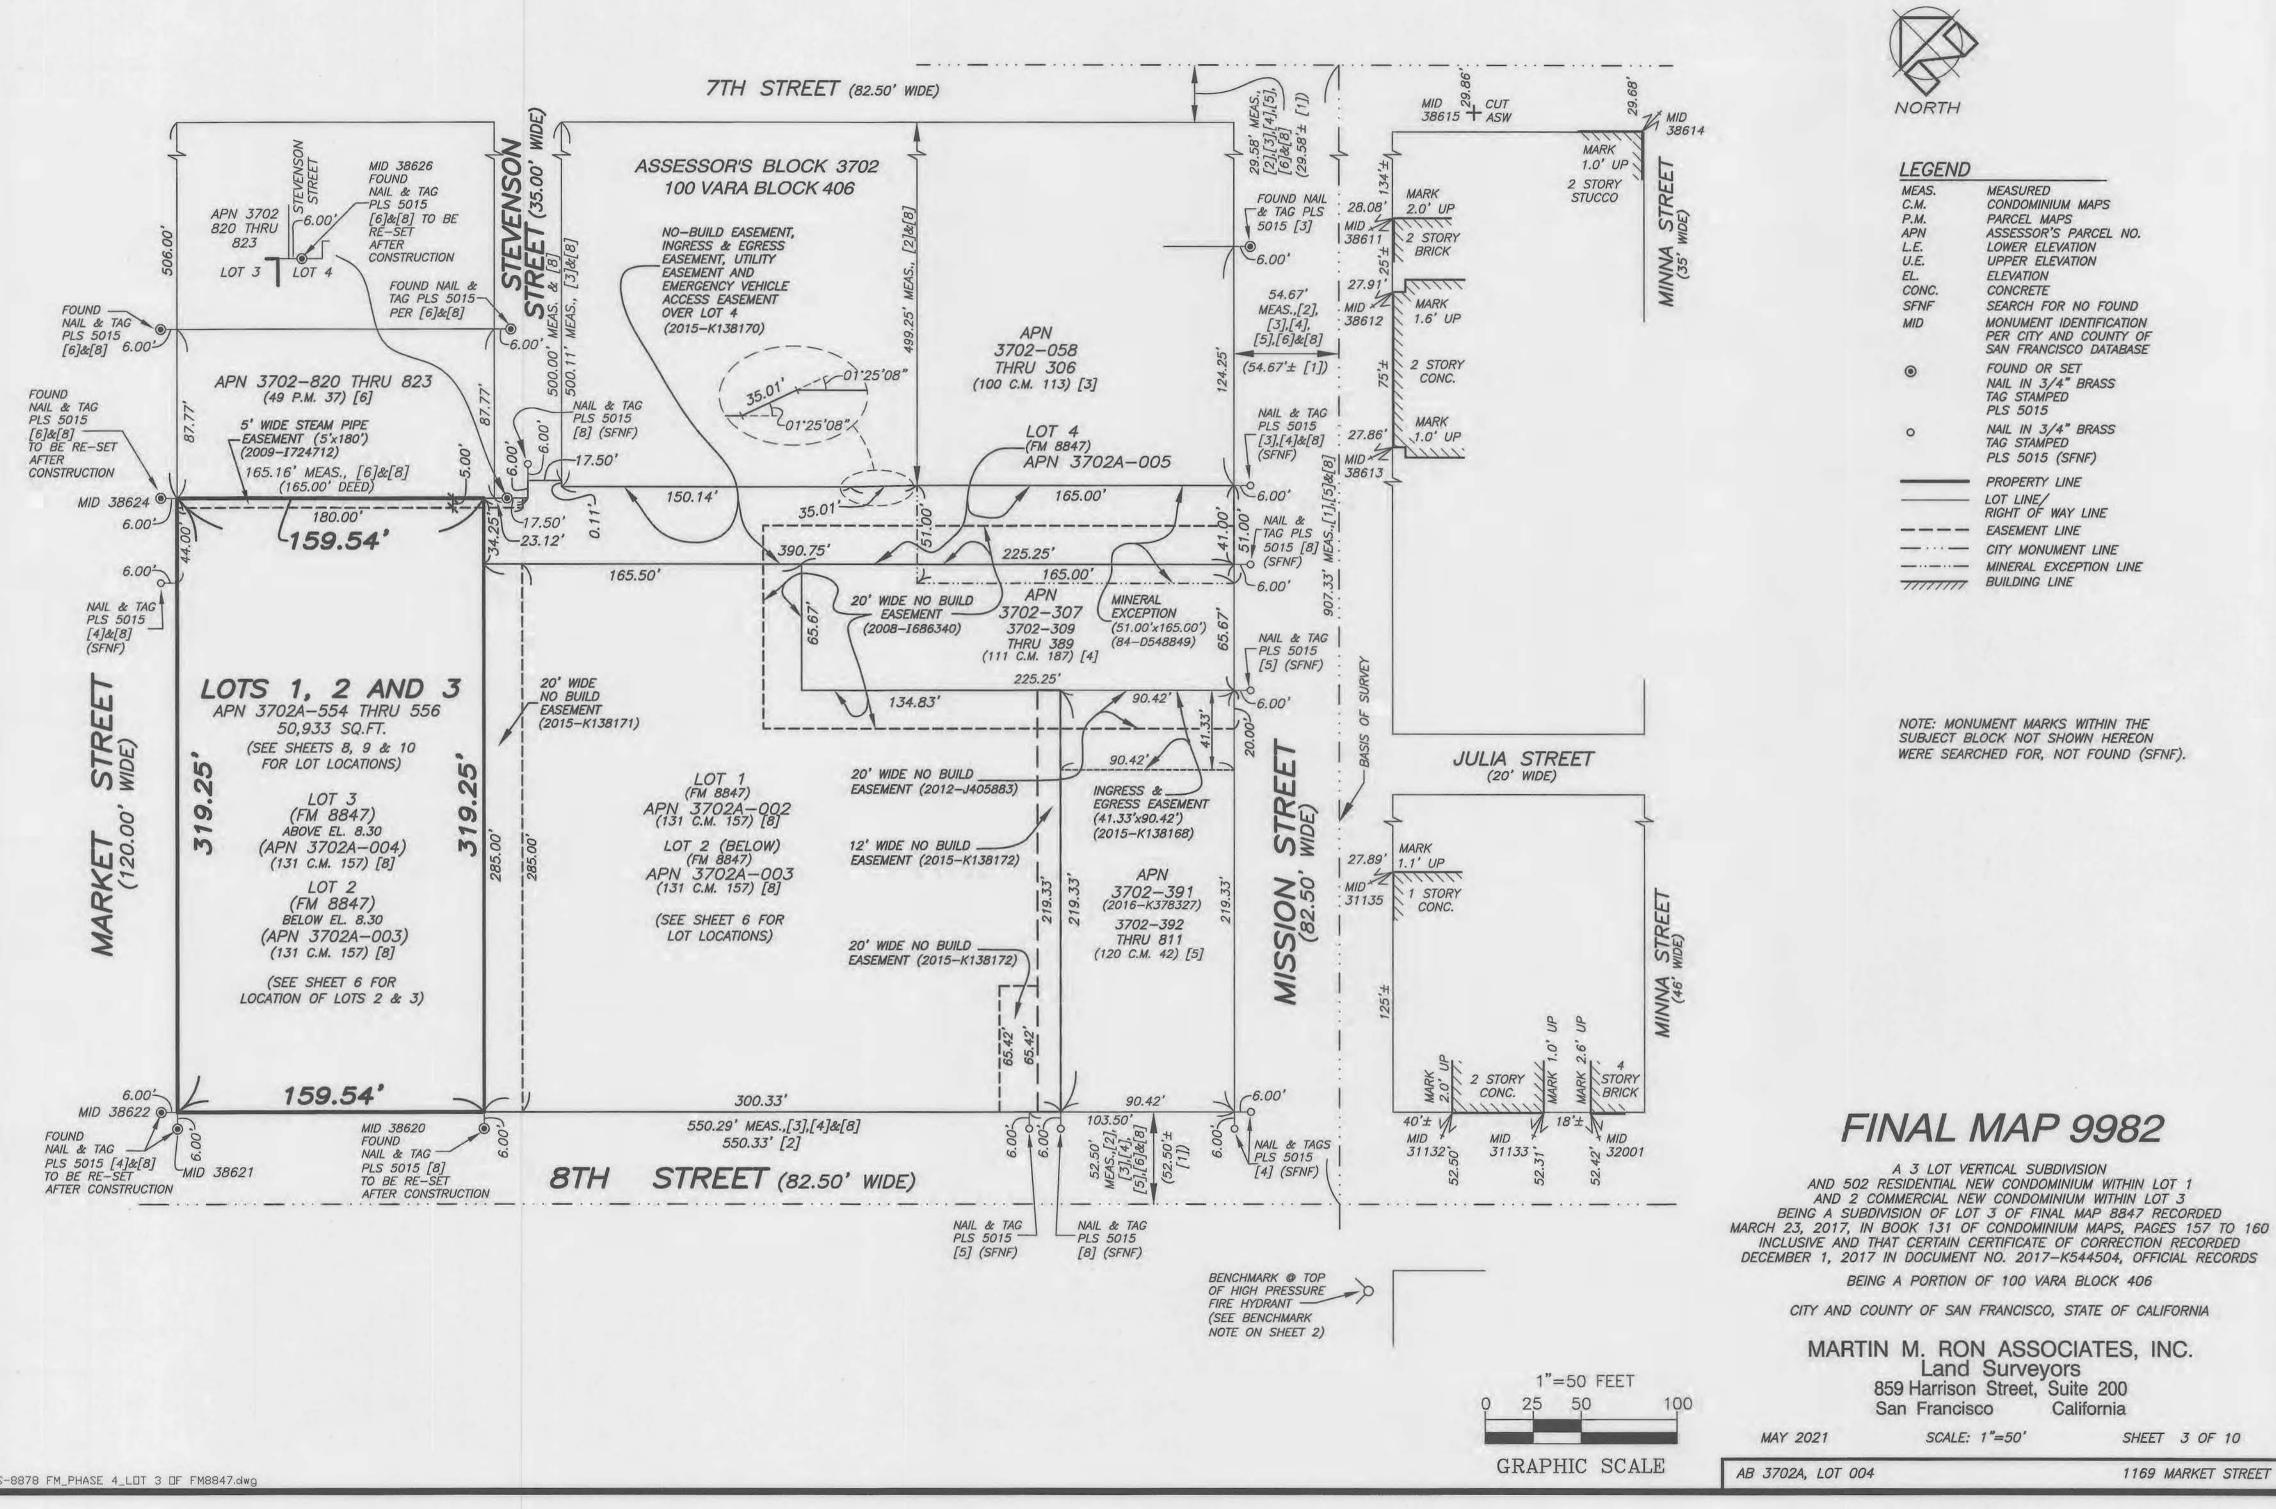

FINAL MAP 9982 A 3 LOT VERTICAL SUBDIVISION AND 502 RESIDENTIAL NEW CONDOMINIUM WITHIN LOT 1 AND 2 COMMERCIAL NEW CONDOMINIUM WITHIN LOT 3 BEING A SUBDIVISION OF LOT 3 OF FINAL MAP 8847 RECORDED

MARCH 23, 2017, IN BOOK 131 OF CONDOMINIUM MAPS, PAGES 157 TO 160 INCLUSIVE AND THAT CERTAIN CERTIFICATE OF CORRECTION RECORDED DECEMBER 1. 2017 IN DOCUMENT NO. 2017-K544504, OFFICIAL RECORDS BEING A PORTION OF 100 VARA BLOCK 406

CITY AND COUNTY OF SAN FRANCISCO, STATE OF CALIFORNIA

MARTIN M. RON ASSOCIATES, INC. Land Surveyors 859 Harrison Street, Suite 200 San Francisco California

AB 3702A. LOT 004

MAY 2021

SHEET 1 OF 10

1169 MARKET STREET

#### NOTES:

- 1. ALL DISTANCES SHOWN IN FEET AND DECIMALS THEREOF.
- 2. ALL PROPERTY LINE ANGLES ARE 90 DEGREES UNLESS OTHERWISE NOTED.
- 3. DETAILS NEAR PROPERTY LINES MAY NOT BE TO SCALE.
- 4. ALL SURVEY POINTS REFERENCING PROPERTY LINES PER MAP REFERENCE ITEMS
- [1] THRU [8] THAT ARE NOT SHOWN HEREON WERE SEARCHED FOR AND NOT FOUND.
- 5. THE SUBDIVISION SHOWN HEREON IS SUBJECT TO THE TERMS AND CONDITIONS OF THE FOLLOWING DOCUMENT OR AS DESCRIBED BELOW:
  - a) "NOTICE OF SPECIAL RESTRICTIONS UNDER THE PLANNING CODE" RECORDED SEPTEMBER 22, 2003 AS DOCUMENT 2003-H544950 OF OFFICIAL RECORDS.
- b) "NOTICE OF SPECIAL RESTRICTIONS" RECORDED MARCH 1, 2004, DOCUMENT NO. 2004-H667587, OFFICIAL RECORDS.
- c) "EASEMENT AGREEMENT" FOR BROADBAND COMMUNICATIONS SERVICES RECORDED MAY 23. 2006 AS DOCUMENT 2006-I182254 OF OFFICIAL RECORDS. NOTE: THERE IS NO LONGER A BUILDING ON FORMER LOT 53.
- d) "DEVELOPMENT AGREEMENT" RECORDED JULY 25, 2007 AS DOCUMENT 2007-1427186 OF OFFICIAL RECORDS. FIRST AMENDMENT RECORDED OCTOBER 22, 2009 AS DOCUMENT 2009-1863219 OF OFFICIAL RECORDS.
- e) "DECLARATION OF RESTRICTIONS AND RESERVATION OF EASEMENTS" FOR A NO-BUILD EASEMENT RECORDED DECEMBER 3, 2008 AS DOCUMENT 2008-1686340 OF OFFICIAL RECORDS.
- f) "UTILITY AND MAINTENANCE EASEMENT" FOR THE RELOCATION OF A STEAM PIPE RECORDED FEBRUARY 20, 2009 AS DOCUMENT 2009-I724712 OF OFFICIAL RECORDS.
- g) MATTERS AS SHOWN ON FINAL MAP 4820 RECORDED NOVEMBER 5, 2009 IN BOOK 111 OF CONDOMINIUM MAPS, AT PAGES 187-189, S.F. COUNTY RECORDS.
- h) "RECIPROCAL EASEMENT AGREEMENT" RECORDED JUNE 16, 2011 AS DOCUMENT 2011-J200618 OF OFFICIAL RECORDS. FIRST AMENDMENT RECORDED OCTOBER 23, 2017, DOCUMENT NO. 2017-K529198, OFFICIAL RECORDS.
- i) "DECLARATION OF RESTRICTIONS AND RESERVATION OF EASEMENTS" FOR A NO-BUILD EASEMENT RECORDED MAY 3, 2012 AS DOCUMENT 2012-J405883 OF OFFICIAL RECORDS.
- j) MATTERS AS SHOWN ON FINAL MAP 6901 RECORDED DECEMBER 17, 2012 IN BOOK 120 OF CONDOMINIUM MAPS, AT PAGES 42-43, S.F. COUNTY RECORDS.
- k) "EASEMENT AGREEMENT (INGRESS AND EGRESS EASEMENTS IN FAVOR OF PHASE 2)" RECORDED SEPTEMBER 28, 2015, DOCUMENT NO. 2015-K138166, OFFICIAL RECORDS.
- I) "EASEMENT AGREEMENT (STORMWATER DRAINAGE SYSTEM)" RECORDED SEPTEMBER 28, 2015, DOCUMENT NO. 2015-K138167, OFFICIAL RECORDS.
- m) "EASEMENT AGREEMENT (INGRESS/EGRESS MISSION STREET-PLAZA)" RECORDED SEPTEMBER 28, 2015, DOCUMENT NO. 2015-K138168, OFFICIAL RECORDS.
- n) "EASEMENT AGREEMENT (PHASE 3) (BASEMENT CORRIDOR ENCROACHMENT AND BASEMENT EMERGENCY EGRESS)" RECORDED SEPTEMBER 28, 2015, DOCUMENT NO. 2015-K138169, OFFICIAL RECORDS.
- o) "DECLARATION OF RESTRICTIONS AND RESERVATION OF EASEMENTS (ALLEY) (NO BUILD EASEMENT, INGRESS & EGRESS EASEMENT, UTILITY EASEMENT AND EMERGENCY VEHICLE ACCESS EASEMENT)" RECORDED SEPTEMBER 28, 2015, DOCUMENT NO. 2015-K138170, OFFICIAL RECORDS.
- p) "DECLARATION OF RESTRICTIONS AND RESERVATION OF EASEMENTS (NO BUILD EASEMENTS PHASE 3 - PHASE 4)" RECORDED SEPTEMBER 28, 2015, DOCUMENT NO. 2015-K138171, OFFICIAL RECORDS.
- q) "DECLARATION OF RESTRICTIONS AND RESERVATION OF EASEMENTS (NO BUILD EASEMENTS PHASE 2 - PHASE 3)" RECORDED SEPTEMBER 28, 2015, DOCUMENT NO. 2015-K138172, OFFICIAL RECORDS.
- r) "DECLARATION OF USE" MINOR SIDEWALK ENCROACHMENT PERMIT FOR A PG&E TRANSFORMER VAULT AT 33-8TH STREET RECORDED JANUARY 22, 2016, DOCUMENT NO. 2016-K193538, OFFICIAL RECORDS.
- s) "PERMANENT POST-CONSTRUCTION STORMWATER CONTROLS MAINTENANCE AGREEMENT" RECORDED SEPTEMBER 16, 2016, DOCUMENT NO. 2016-K330263, OFFICIAL RECORDS.
- t) "NOTICE OF SPECIAL RESTRICTIONS UNDER THE PLANNING CODE" RECORDED SEPTEMBER 22, 2016, DOCUMENT NO. 2016-K332558, OFFICIAL RECORDS. NOTE: "NOTICE OF SPECIAL RESTRICTIONS UNDER THE PLANNING CODE" RECORDED OCTOBER 4. 2016. DOCUMENT NO. 2016-K338024, OFFICIAL RECORDS AFFECTS THE 33 EIGHT STREET PROJECT (LOTS 1 AND 2, FINAL MAP 8847).
- u) "DECLARATION OF USE LIMITATION" RECORDED SEPTEMBER 22, 2016, DOCUMENT NO. 2016-K332609 OF OFFICIAL RECORDS.
- v) "DECLARATION OF USE LIMITATION" RECORDED SEPTEMBER 22, 2016, DOCUMENT NO. 2016-K332610 OF OFFICIAL RECORDS.
- w) "AGREEMENT TO PROVIDE ON-SITE AFFORDABLE HOUSING UNITS ... " RECORDED NOVEMBER 9, 2016, DOCUMENT NO. 2016-K355756, OFFICIAL RECORDS.

BASIS OF SURVEY:

#### BENCHMARK:

LETTER "O" IN "OPEN" TOP OF HIGH PRESSURE FIRE HYDRANT AT THE SOUTHWEST CORNER OF 8TH AND MISSION STREETS. ELEVATION = 36.085 FEET, OLD SAN FRANCISCO CITY DATUM.

#### MAP REFERENCES:

- OF THE CITY AND COUNTY SURVEYOR.

- [5] FINAL MAP NO. 6901 FILED DECEMBER 17, 2012, IN BOOK 120 OF
- [6] PARCEL MAP 8315 FILED APRIL 27, 2015, IN BOOK 49 OF PARCEL MAPS,
- 2016-K363728, OFFICIAL RECORDS.

THE CITY MONUMENT LINE ON MISSION STREET AS SHOWN HEREON WAS USED AS THE BASIS OF SURVEY FOR THIS SUBDIVISION.

[1] CITY OF SAN FRANCISCO MONUMENT MAP NO. 285 ON FILE IN THE OFFICE

[2] BLOCK DIAGRAM OF 100 VARA BLOCK 406 DATED MARCH 30, 1910 ON FILE IN THE OFFICE OF THE CITY AND COUNTY SURVEYOR.

[3] FINAL MAP 3849 FILED MAY 4, 2007, IN BOOK 100 OF CONDOMINIUM MAPS. PAGES 113-115, SAN FRANCISCO COUNTY RECORDS.

[4] FINAL MAP NO. 4820 FILED NOVEMBER 5, 2009, IN BOOK 111 OF CONDOMINIUM MAPS, PAGES 187 AND 188, SAN FRANCISCO COUNTY RECORDS.

CONDOMINIUM MAPS, PAGES 42 AND 43, SAN FRANCISCO COUNTY RECORDS.

PAGES 37-40, SAN FRANCISCO COUNTY RECORDS.

[7] CERTIFICATE OF COMPLIANCE RECORDED NOVEMBER 28, 2016, DOCUMENT NO.

[8] FINAL MAP 8847 RECORDED MARCH 23, 2017, IN BOOK 131 OF CONDOMINIUM MAPS, PAGES 157 TO 160, SAN FRANCISCO COUNTY RECORDS.

THE FIELD SURVEY FOR THIS MAP WAS COMPLETED ON 12/15/2020. ALL PHYSICAL DETAILS INCLUDING CITY AND PRIVATE MONUMENTATION SHOWN HEREON EXISTED AS OF THE FIELD SURVEY COMPLETION DATE, UNLESS OTHERWISE NOTED. NAIL AND TAGS STAMPED PLS 5015 THAT REFERENCE THE PROPERTY CORNERS WILL BE SET PRIOR TO 12/31/2021.