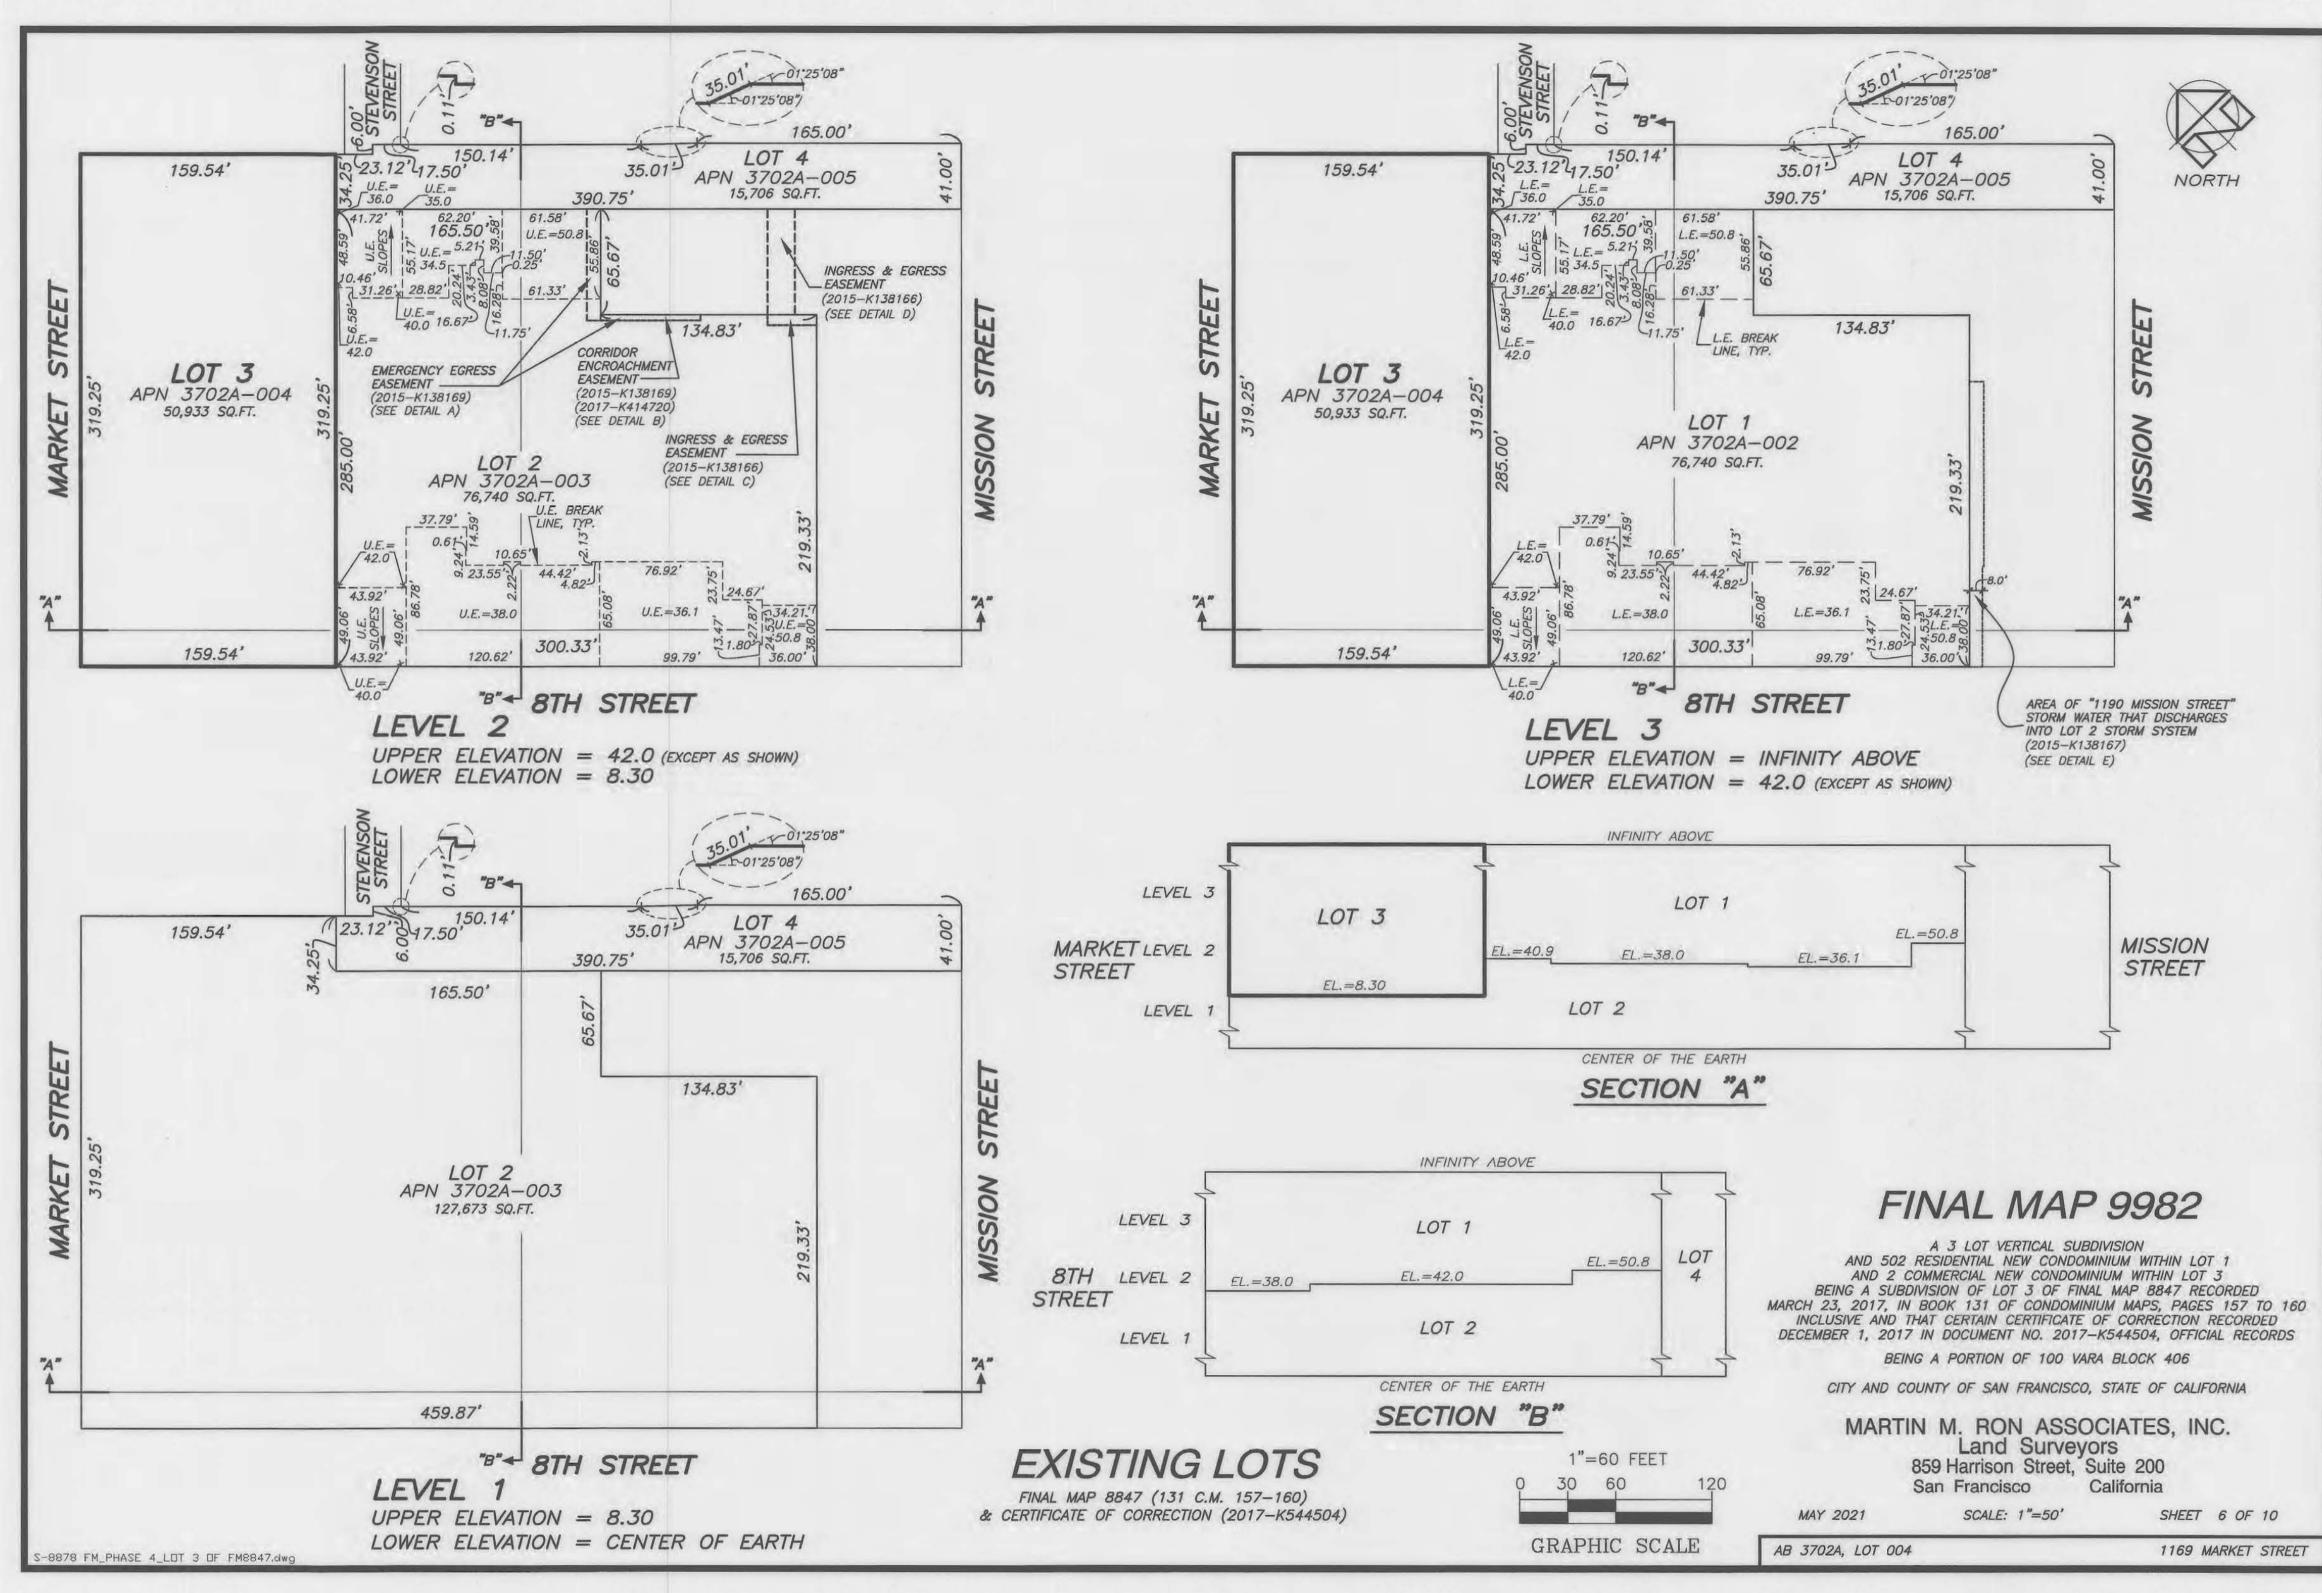

#### CONDOMINIUM NOTES:

a) THIS MAP IS THE SURVEY MAP PORTION OF THE CONDOMINIUM PLAN AS DESCRIBED IN CALIFORNIA CIVIL CODE SECTIONS 4120 AND 4285. THIS CONDOMINIUM PROJECT IS LIMITED TO A MAXIMUM NUMBER OF 502 DWELLING UNITS WITHIN LOT 1 AND A MAXIMUM NUMBER OF 2 COMMERCIAL UNITS WITHIN LOT 3.

### ASSESSOR'S PARCEL NUMBERS FOR PROPOSED CONDOMINIUM UNITS

| LOT                     | $1 = APN \ 3702A - 554$              |  |  |  |
|-------------------------|--------------------------------------|--|--|--|
| RE                      | SIDENTIAL UNITS                      |  |  |  |
| CONDOMINIUM<br>UNIT NO. | PROPOSED ASSESSOR'S<br>PARCEL NUMBER |  |  |  |
| 1 THRU 502              | APN 3702B-001 THRU 502               |  |  |  |

| LOT                     | $3 = APN \ 3702A - 556$              |
|-------------------------|--------------------------------------|
| CC                      | MMERCIAL UNITS                       |
| CONDOMINIUM<br>UNIT NO. | PROPOSED ASSESSOR'S<br>PARCEL NUMBER |
| 1 AND 2                 | APN 3702B-503 THRU 504               |

NOTE: THE PROPOSED ASSESSOR'S PARCEL NUMBERS SHOWN HEREON ARE FOR INFORMATIONAL USE ONLY AND SHOULD NOT BE RELIED UPON FOR ANY OTHER PURPOSE.

## FINAL MAP 9982

A 3 LOT VERTICAL SUBDIVISION AND 502 RESIDENTIAL NEW CONDOMINIUM WITHIN LOT 1 AND 2 COMMERCIAL NEW CONDOMINIUM WITHIN LOT 3 BEING A SUBDIVISION OF LOT 3 OF FINAL MAP 8847 RECORDED MARCH 23, 2017, IN BOOK 131 OF CONDOMINIUM MAPS, PAGES 157 TO 160 INCLUSIVE AND THAT CERTAIN CERTIFICATE OF CORRECTION RECORDED DECEMBER 1, 2017 IN DOCUMENT NO. 2017-K544504, OFFICIAL RECORDS

BEING A PORTION OF 100 VARA BLOCK 406

CITY AND COUNTY OF SAN FRANCISCO, STATE OF CALIFORNIA

MARTIN M. RON ASSOCIATES, INC. Land Surveyors 859 Harrison Street, Suite 200 San Francisco California

MAY 2021

SHEET 4 OF 10

1169 MARKET STREET