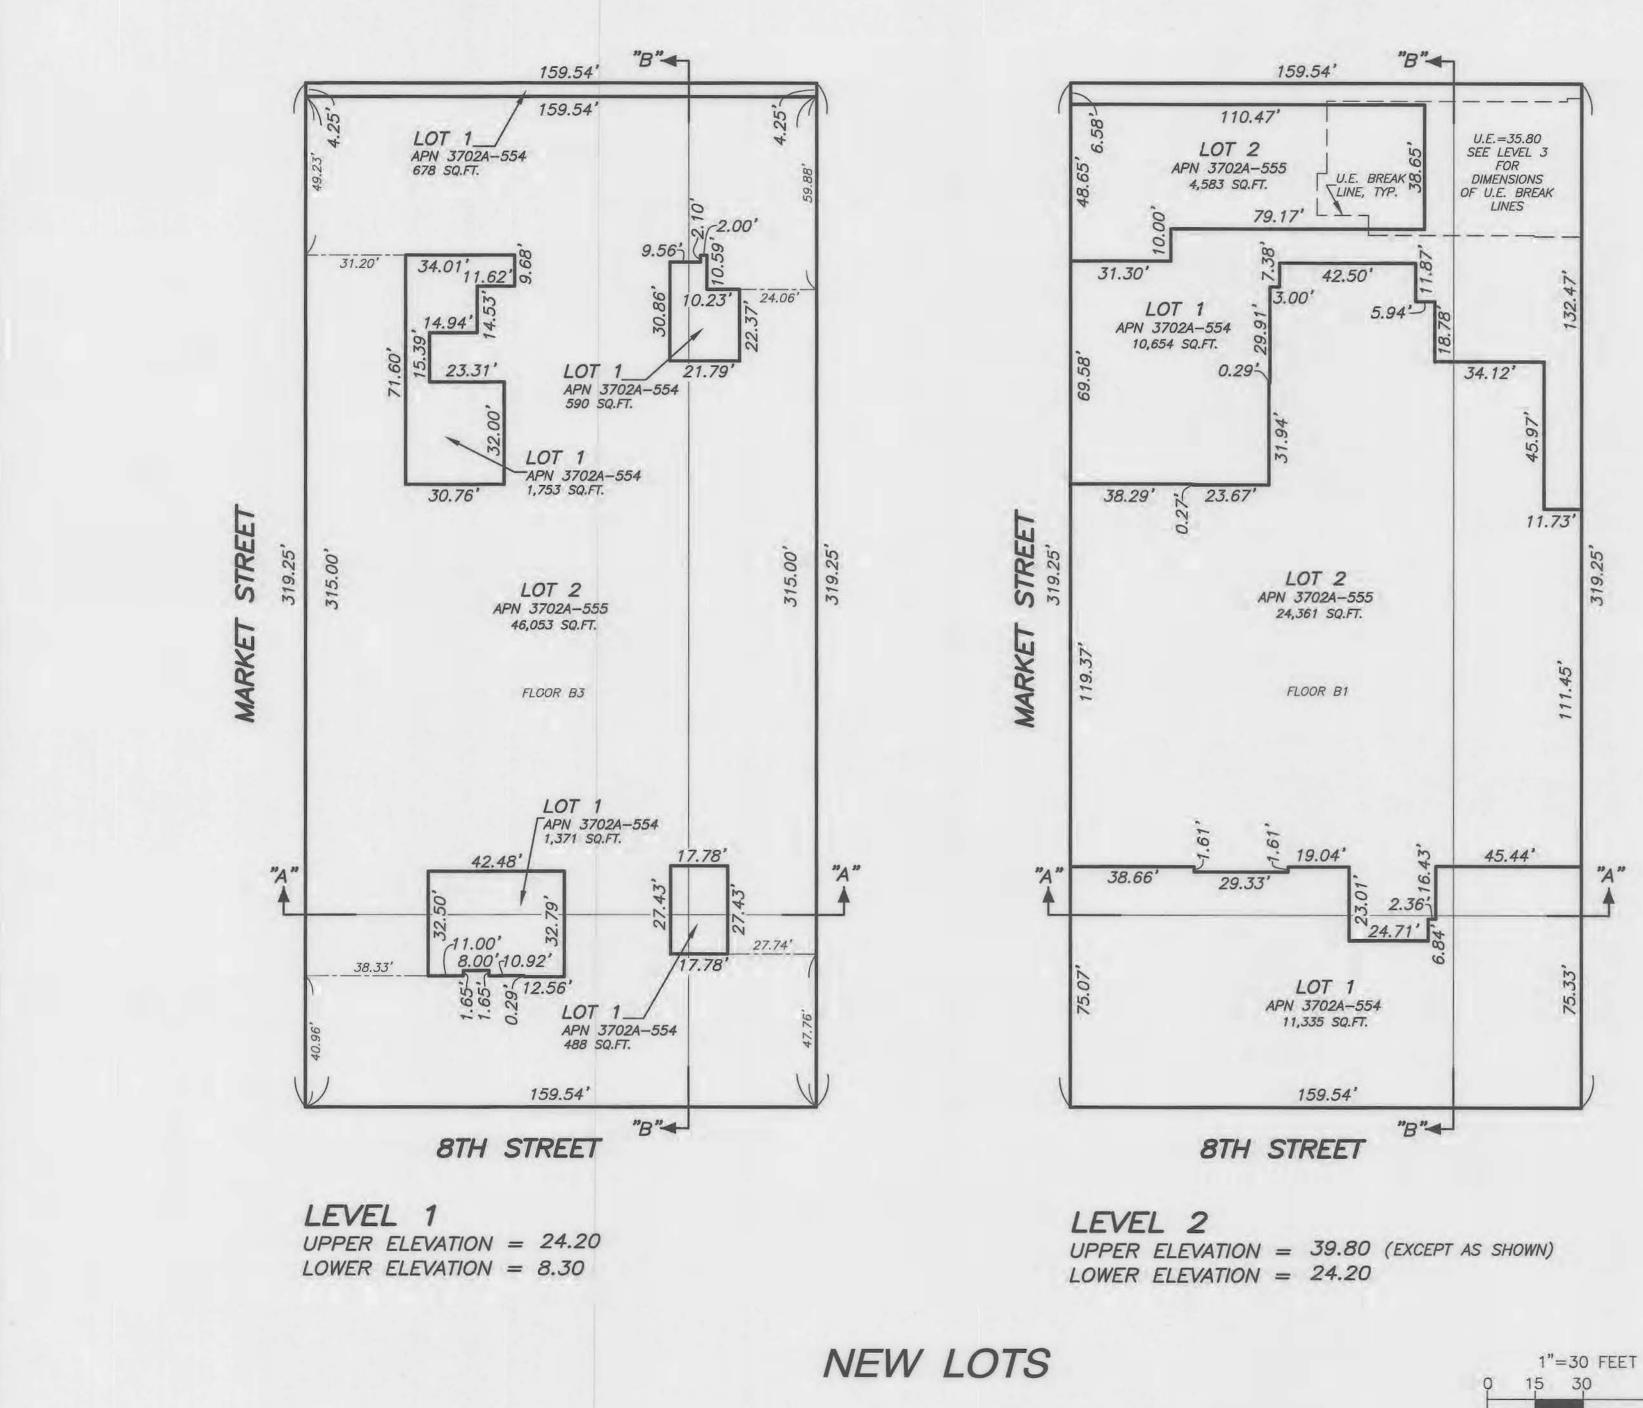

FINAL MAP 9982 A 3 LOT VERTICAL SUBDIVISION AND 502 RESIDENTIAL NEW CONDOMINIUM WITHIN LOT 1 AND 2 COMMERCIAL NEW CONDOMINIUM WITHIN LOT 3 BEING A SUBDIVISION OF LOT 3 OF FINAL MAP 8847 RECORDED

MARCH 23, 2017, IN BOOK 131 OF CONDOMINIUM MAPS, PAGES 157 TO 160 INCLUSIVE AND THAT CERTAIN CERTIFICATE OF CORRECTION RECORDED DECEMBER 1. 2017 IN DOCUMENT NO. 2017-K544504, OFFICIAL RECORDS BEING A PORTION OF 100 VARA BLOCK 406

CITY AND COUNTY OF SAN FRANCISCO, STATE OF CALIFORNIA

MARTIN M. RON ASSOCIATES, INC. Land Surveyors 859 Harrison Street, Suite 200 San Francisco California

AB 3702A. LOT 004

MAY 2021

SHEET 1 OF 10

1169 MARKET STREET