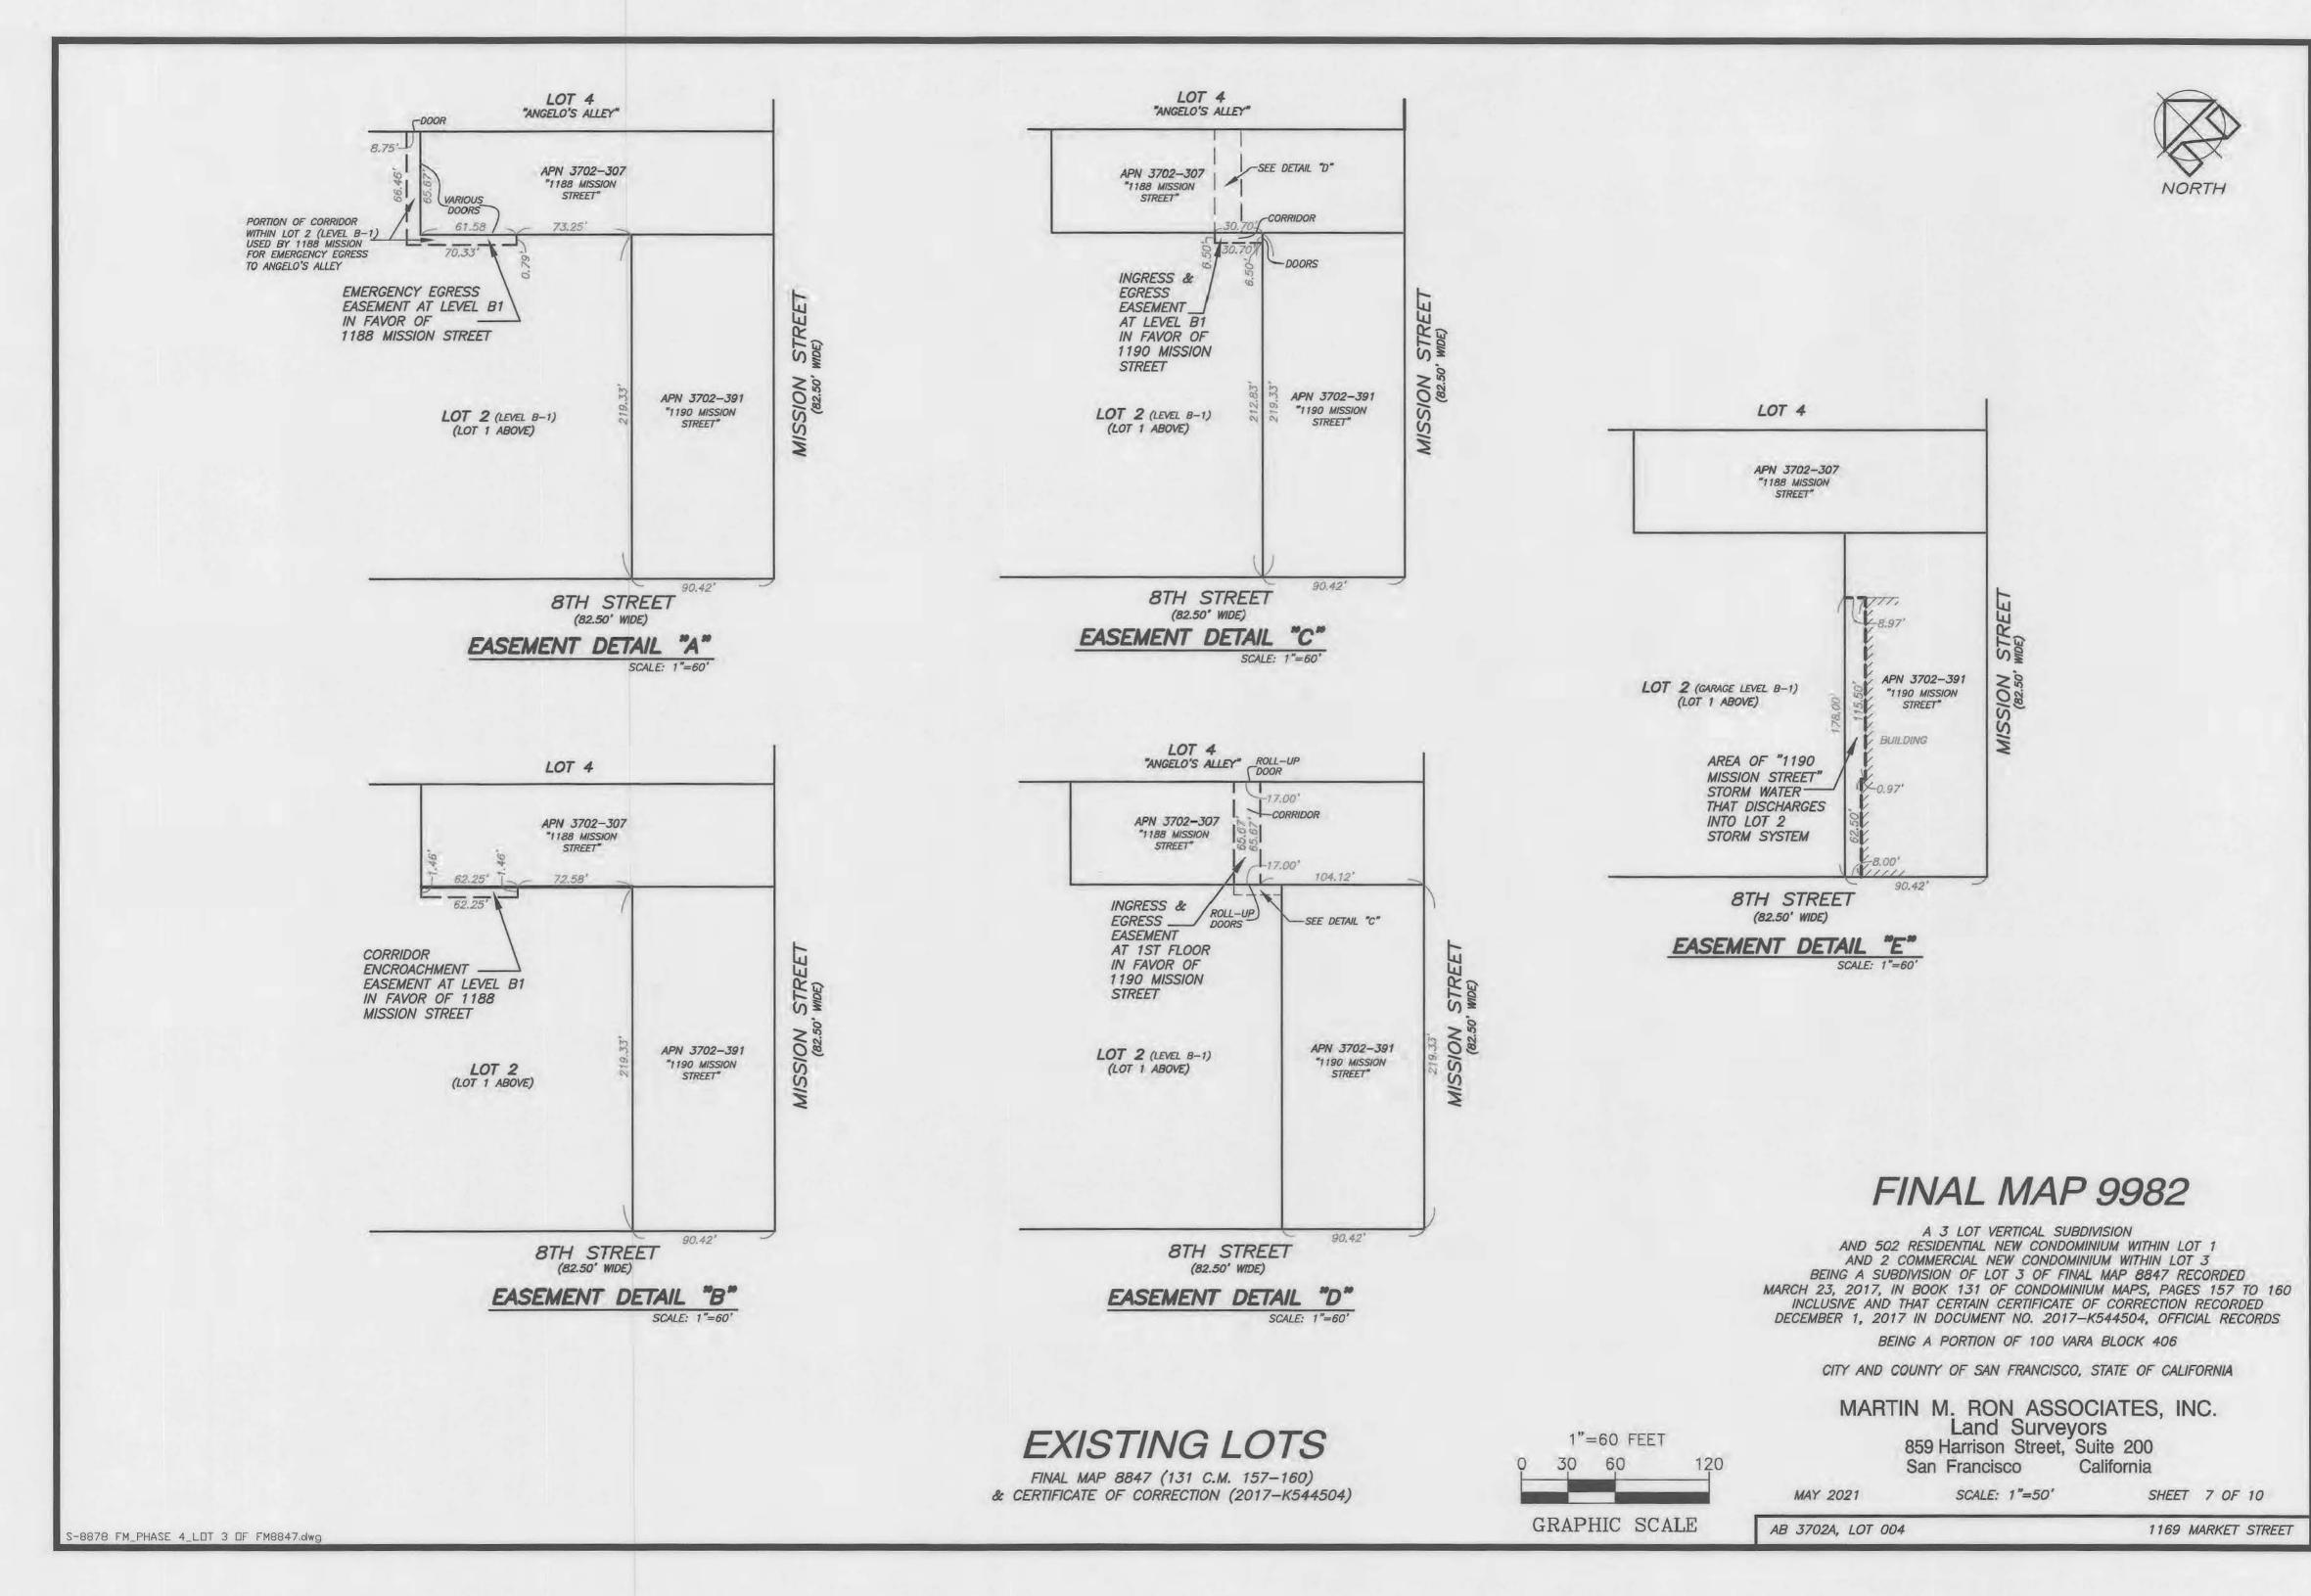

LOT 004, BLOCK 3702A (FORMERLY A PORTION OF LOT 53, BLOCK 3702 AND LOT 390, BLOCK 3702)

LEGAL DESCRIPTION PER TITLE REPORT

PARCEL ONE A

RECIPROCAL EASEMENT AGREEMENT & FIRST AMENDMENT (2011-J200618) (2017-K529198)

A. EASEMENTS ENCUMBERING 1188 MISSION, LOT 307 AND IN FAVOR OF LOTS 1 THROUGH 4 OF FINAL MAP 8847 AND 1190 MISSION, LOT 391 (FORMERLY PARCEL B OF FINAL MAP 4820).

1. EASEMENT OVER THOSE PORTIONS OF 1188 MISSION DESIGNATED TO PROVIDE VEHICULAR AND PEDESTRIAN INGRESS AND EGRESS TO AND FROM SAID LOTS 1 THROUGH 4 AND 1190 MISSION.

2. EASEMENT OVER THE 1190 MISSION BASEMENT ENCROACHMENT AREA FOR THE PURPOSES OF INGRESS AND EGRESS THROUGH ANY DOORS IN THE BASEMENT ALONG THE WESTERN SIDE OF THE 1188 MISSION BUILDING THAT CONNECTS OR WILL CONNECT TO ANY EXISTING OR FUTURE BUILDINGS LOCATED ON SAID LOTS 1 THROUGH 4 AND 1190 MISSION.

B. EASEMENTS IN FAVOR OF 1188 MISSION ENCUMBERING SAID LOTS 1, 2 & 4 AND 1190 MISSION.

1. EASEMENT FOR THE PURPOSES OF VEHICULAR AND PEDESTRIAN INGRESS AND EGRESS TO AND FROM 1188 MISSION.

2. EASEMENT OVER THE BASEMENT AREA OF SAID LOTS 1, 2 & 4 AND 1190 MISSION FOR UTILITIES AND EQUIPMENT.

3. EASEMENT OVER SAID LOTS 1, 2 & 4 AND 1190 MISSION FOR MAINTENANCE, PERSONNEL AND EQUIPMENT.

4. EASEMENT OVER THOSE PORTIONS OF SAID LOTS 1, 2 & 4 AND 1190 MISSION THAT ARE INTENDED FOR PUBLIC USE OR COMMON USE.

5. 1188 MISSION SHALL HAVE AN EASEMENT FOR THE RIGHT TO ACCESS AND USE THE PARKING GARAGE ON SAID LOT 2, INCLUDING THE RIGHT TO USE NOT MORE THAN 100 PARKING SPACES.

PARCEL ONE B

RECIPROCAL EASEMENT AGREEMENT (2017-K405408) (2018-K677312)

A. EASEMENTS IN FAVOR OF 1190 MISSION, LOT 391, ENCUMBERING LOTS 1 THROUGH 4 OF FINAL MAP 8847. (FORMERLY PARCEL A, LOT 391 AND PARCEL B, LOT 390 OF FINAL MAP 6901)

1. 1190 MISSION HAS THE RIGHT TO ACCESS AND USE THE PARKING GARAGE LOCATED ON SAID LOT 2 FOR TYPICAL PARKING PURPOSES. SUCH PARKING RIGHTS SHALL INCLUDE THE RIGHT TO USE 265 PARKING SPACES.

2. EASEMENT FOR THE PURPOSES OF MAINTENANCE, OPERATION AND MANAGEMENT OF THE 1190 MISSION BUILDING, INCLUDING ACCESS AND USE OF SERVICE CORRIDORS AND INGRESS AND EGRESS THROUGH DOORS THAT CONNECT 1190 MISSION TO THE BASEMENT AND GARAGE OF SAID LOT 2.

3. EASEMENT OVER, ACROSS AND UNDER THOSE PORTIONS OF SAID LOTS 1 THROUGH 4 INTENDED FOR PUBLIC USE OR COMMON USE FOR THE PURPOSES OF ACCESS TO, USE AND ENJOYMENT OF SAID USES, INCLUDING PUBLIC PARKING AREAS.

B. EASEMENTS IN FAVOR OF SAID LOTS 1 THROUGH 4, ENCUMBERING 1190 MISSION.

1. EASEMENT OVER, ACROSS AND UNDER THOSE PORTIONS OF 1190 MISSION DESIGNATED TO PROVIDE PEDESTRIAN INGRESS AND EGRESS TO SAID LOTS 1 THROUGH 4, INCLUDING ANY WALKWAYS, PASSAGEWAYS AND SERVICE CORRIDORS.