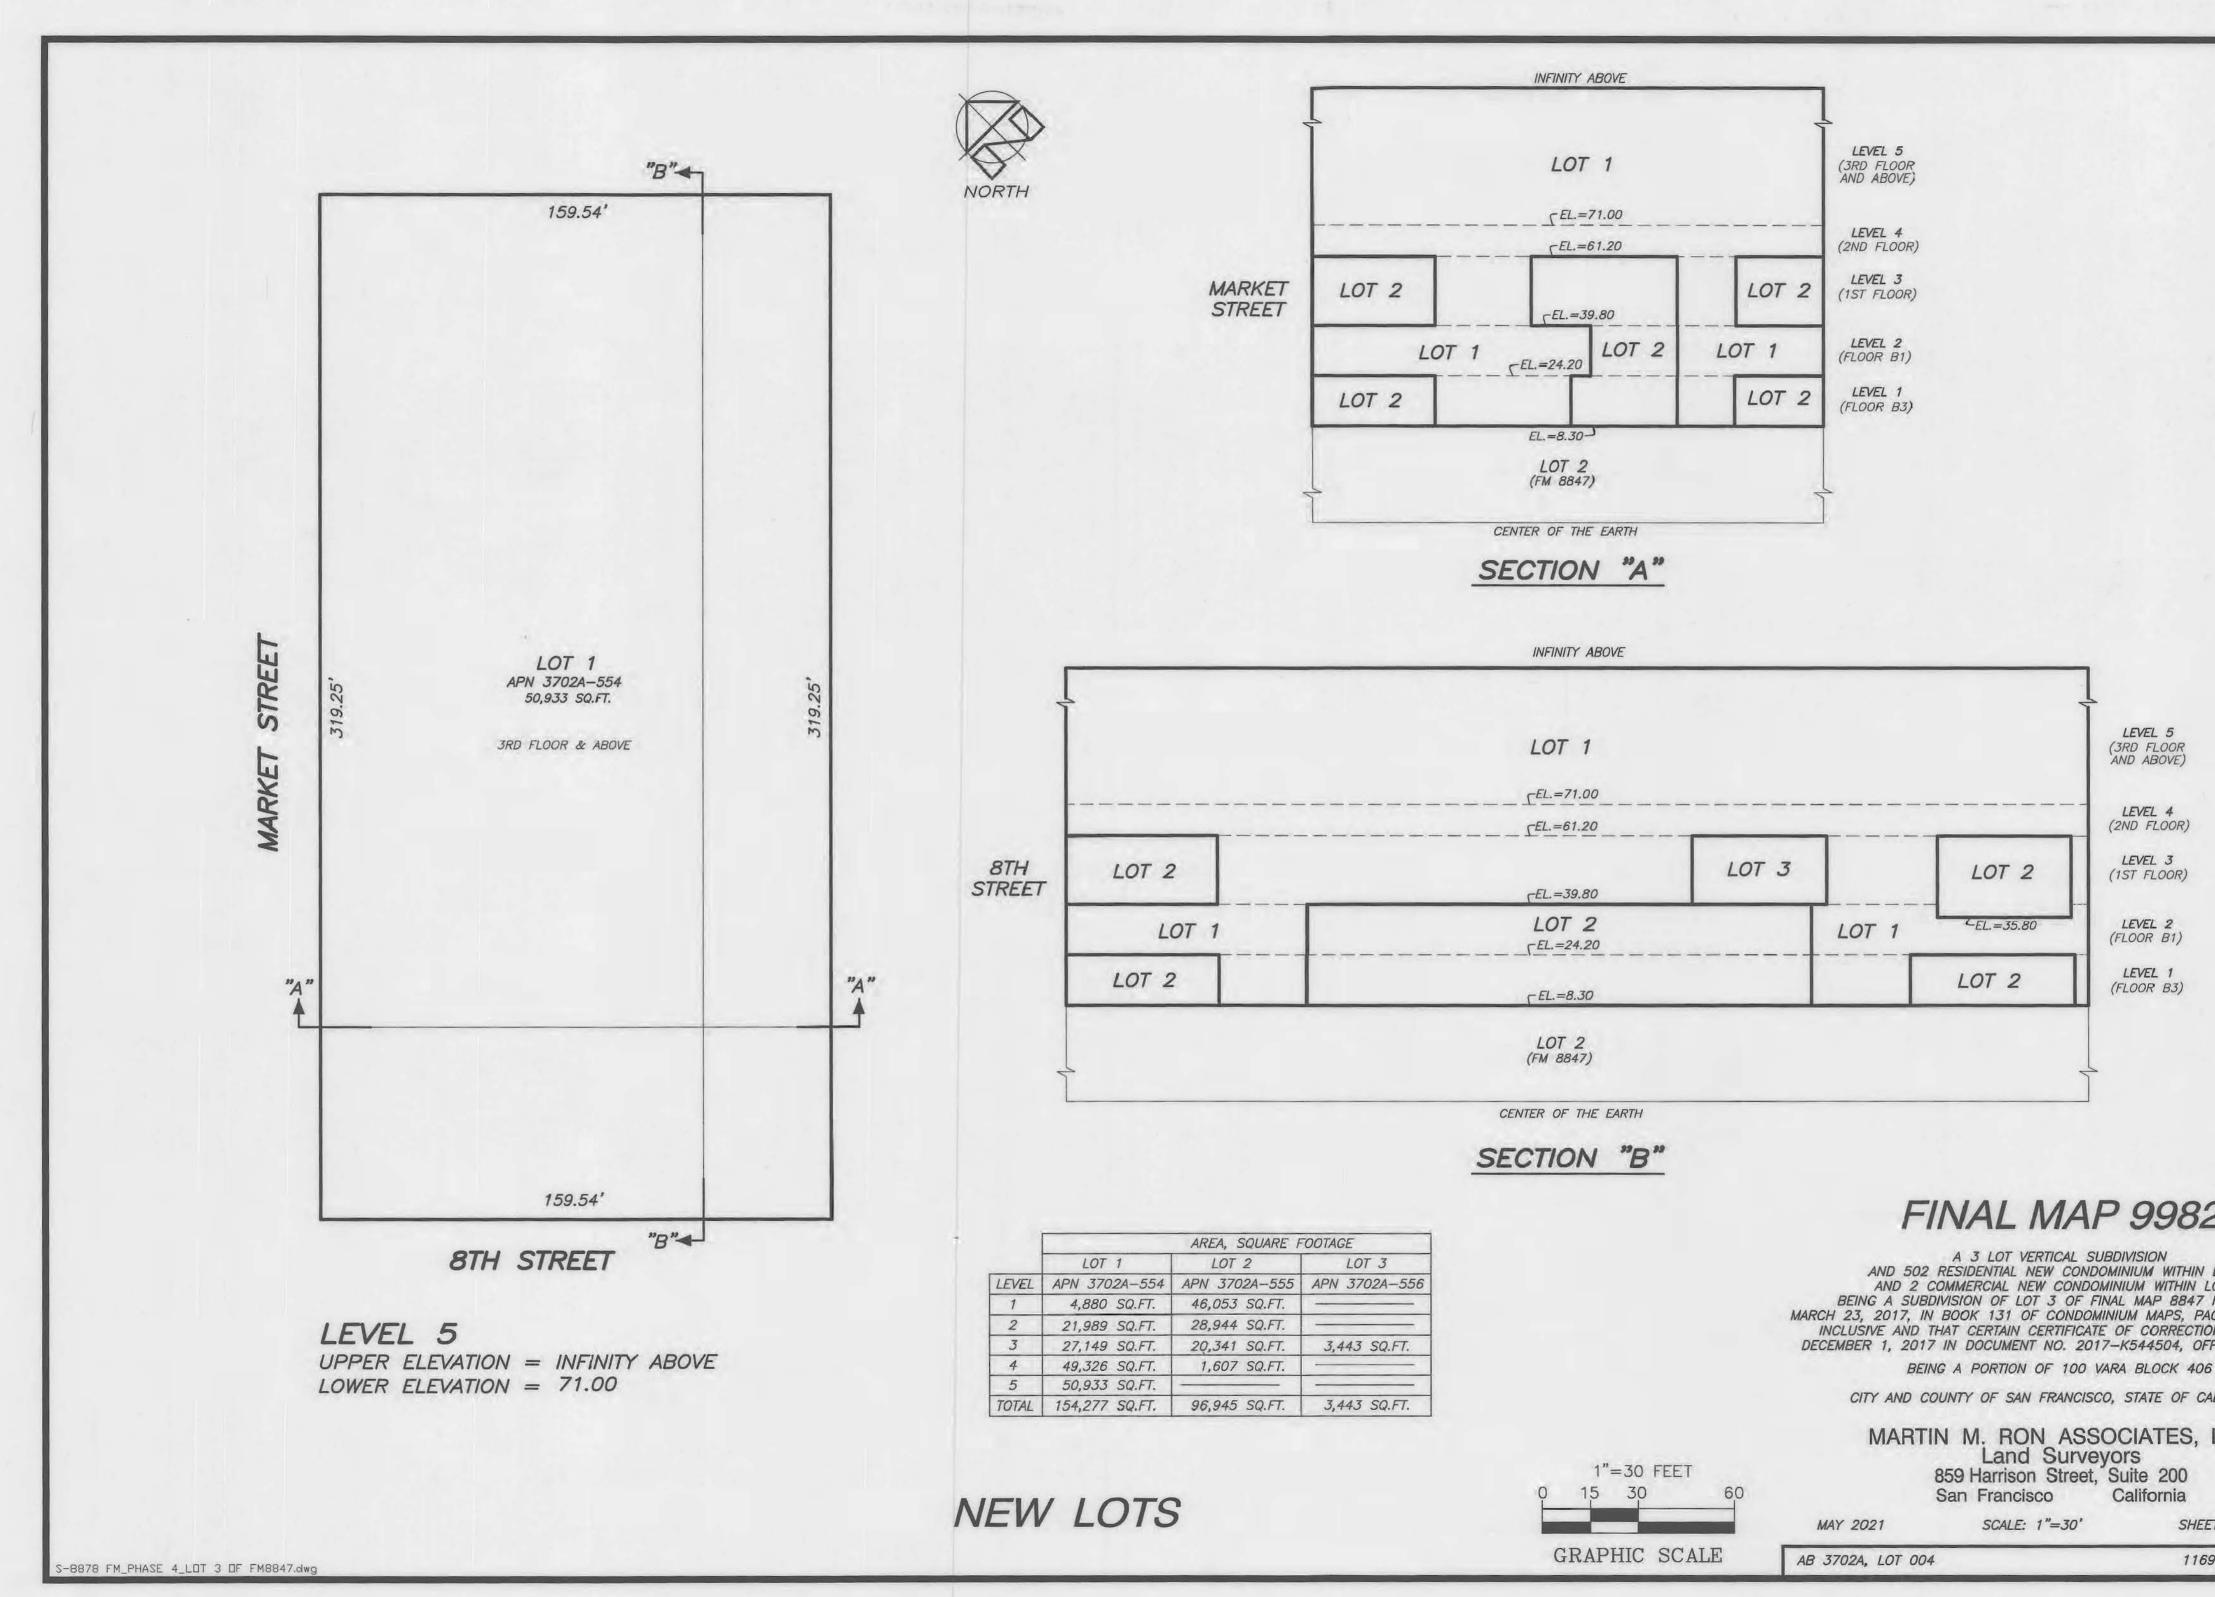

#### TAX STATEMENT:

CITY AND COUNTY SURVEYOR'S STATEMENT: I, ANGELA CALVILLO, CLERK OF THE BOARD OF SUPERVISORS OF THE CITY AND I HEREBY STATE THAT I HAVE EXAMINED THIS MAP: THAT THE SUBDIVISION AS SHOWN IS SUBSTANTIALLY THE SAME COUNTY OF SAN FRANCISCO, STATE OF CALIFORNIA, DO HEREBY STATE THAT AS IT APPEARED ON THE TENTATIVE MAP, AND ANY APPROVED ALTERATIONS THEREOF; THAT ALL PROVISIONS OF THE THE SUBDIVIDER HAS FILED A STATEMENT FROM THE TREASURER AND TAX COLLECTOR OF THE CALIFORNIA SUBDIVISION MAP ACT AND ANY LOCAL ORDINANCES APPLICABLE AT THE TIME OF APPROVAL OF THE CITY AND COUNTY OF SAN FRANCISCO, SHOWING THAT ACCORDING TO THE RECORDS OF HIS OR TENTATIVE MAP HAVE BEEN COMPLIED WITH: AND THAT I AM SATISFIED THIS MAP IS TECHNICALLY CORRECT. HER OFFICE THERE ARE NO LIENS AGAINST THIS SUBDIVISION OR ANY PART THEREOF FOR UNPAID STATE, COUNTY, MUNICIPAL OR LOCAL TAXES, OR SPECIAL ASSESSMENTS COLLECTED AS TAXES. JAMES M. RYAN, ACTING CITY AND COUNTY SURVEYOR 13 DAY OF July 2021 CITY AND COUNTY OF SAN FRANCISCO DATED 6-10-2021 Signed in counterpart DATE: CLERK OF THE BOARD OF SUPERVISORS JAMES M. RYAN, PLS 8630 No. 8690 CITY AND COUNTY OF SAN FRANCISCO STATE OF CALIFORNIA CLERK'S STATEMENT: I. ANGELA CALVILLO, CLERK OF THE BOARD OF SUPERVISORS OF THE CITY AND COUNTY OF SURVEYOR'S STATEMENT: THIS MAP WAS PREPARED BY ME OR UNDER MY DIRECTION AND IS BASED UPON A FIELD SURVEY IN CONFORMANCE SAN FRANCISCO, STATE OF CALIFORNIA, HEREBY STATE THAT SAID BOARD OF SUPERVISORS BY WITH THE REQUIREMENTS OF THE SUBDIVISION MAP ACT AND LOCAL ORDINANCE AT THE REQUEST OF 1169 MARKET July 13 ITS MOTION NO. M21-105 ADOPTED STREET LP, ON SEPTEMBER 8, 2020. I HEREBY STATE THAT ALL THE MONUMENTS ARE OF THE CHARACTER AND . 20.2.1. APPROVED THIS OCCUPY THE POSITIONS INDICATED OR THAT THEY WILL BE SET IN THOSE POSITIONS BEFORE DECEMBER 31, 2021 AND THAT THE MONUMENTS ARE, OR WILL BE, SUFFICIENT TO ENABLE THE SURVEY TO BE RETRACED, AND THAT THIS MAP ENTITLED "FINAL MAP 9982". FINAL MAP SUBSTANTIALLY CONFORMS TO THE CONDITIONALLY APPROVED TENTATIVE MAP. DATE: 5-26-202/ IN TESTIMONY WHEREOF. I HAVE HEREUNTO SUBSCRIBED MY HAND AND CAUSED THE SEAL OF Den THE OFFICE TO BE AFFIXED. BENJAMIN B. RON 7/13/21 WAL LAN BY: Signed in counterpart DATE: PLS No. 5015 CLERK OF THE BOARD OF SUPERVISORS CITY AND COUNTY OF SAN FRANCISCO BENJAMIN B STATE OF CALIFORNIA RON PLS 5015 APPROVALS: DAY OF \_ JAME RECORDER'S STATEMENT: 2.04965 BY ORDER NO. FILED THIS \_\_\_\_\_ DAY OF \_\_ \_, 20\_\_, June 20, 2021 AT \_\_\_\_\_\_ M. IN BOOK \_\_\_\_\_ OF FINAL MAPS, AT PAGES \_\_\_\_ ALARIC DEGRAFINRIED AT THE REQUEST OF MARTIN M. RON ASSOCIATES. ACTING DIRECTOR OF PUBLIC WORKS CITY AND COUNTY OF SAN FRANCISCO STATE OF CALIFORNIA SIGNED: \_ COUNTY RECORDER CITY AND COUNTY OF SAN FRANCISCO STATE OF CALIFORNIA

FINAL MAP 9982 A 3 LOT VERTICAL SUBDIVISION AND 502 RESIDENTIAL NEW CONDOMINIUM WITHIN LOT 1 AND 2 COMMERCIAL NEW CONDOMINIUM WITHIN LOT 3 BEING A SUBDIVISION OF LOT 3 OF FINAL MAP 8847 RECORDED

MARCH 23, 2017, IN BOOK 131 OF CONDOMINIUM MAPS, PAGES 157 TO 160 INCLUSIVE AND THAT CERTAIN CERTIFICATE OF CORRECTION RECORDED DECEMBER 1. 2017 IN DOCUMENT NO. 2017-K544504, OFFICIAL RECORDS BEING A PORTION OF 100 VARA BLOCK 406

CITY AND COUNTY OF SAN FRANCISCO, STATE OF CALIFORNIA

MARTIN M. RON ASSOCIATES, INC. Land Surveyors 859 Harrison Street, Suite 200 San Francisco California

AB 3702A. LOT 004

MAY 2021

SHEET 1 OF 10

1169 MARKET STREET