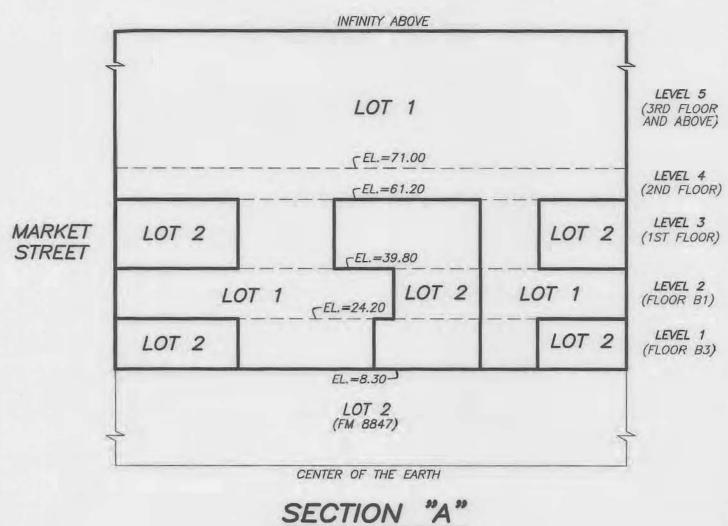

#### CONDOMINIUM NOTES:

a) THIS MAP IS THE SURVEY MAP PORTION OF THE CONDOMINIUM PLAN AS DESCRIBED IN CALIFORNIA CIVIL CODE SECTIONS 4120 AND 4285. THIS CONDOMINIUM PROJECT IS LIMITED TO A MAXIMUM NUMBER OF 502 DWELLING UNITS WITHIN LOT 1 AND A MAXIMUM NUMBER OF 2 COMMERCIAL UNITS WITHIN LOT 3.

### ASSESSOR'S PARCEL NUMBERS FOR PROPOSED CONDOMINIUM UNITS

| LOT                     | $1 = APN \ 3702A - 554$              |  |  |  |
|-------------------------|--------------------------------------|--|--|--|
| RE                      | SIDENTIAL UNITS                      |  |  |  |
| CONDOMINIUM<br>UNIT NO. | PROPOSED ASSESSOR'S<br>PARCEL NUMBER |  |  |  |
| 1 THRU 502              | APN 3702B-001 THRU 502               |  |  |  |

| LOT                     | $3 = APN \ 3702A - 556$              |
|-------------------------|--------------------------------------|
| CC                      | MMERCIAL UNITS                       |
| CONDOMINIUM<br>UNIT NO. | PROPOSED ASSESSOR'S<br>PARCEL NUMBER |
| 1 AND 2                 | APN 3702B-503 THRU 504               |