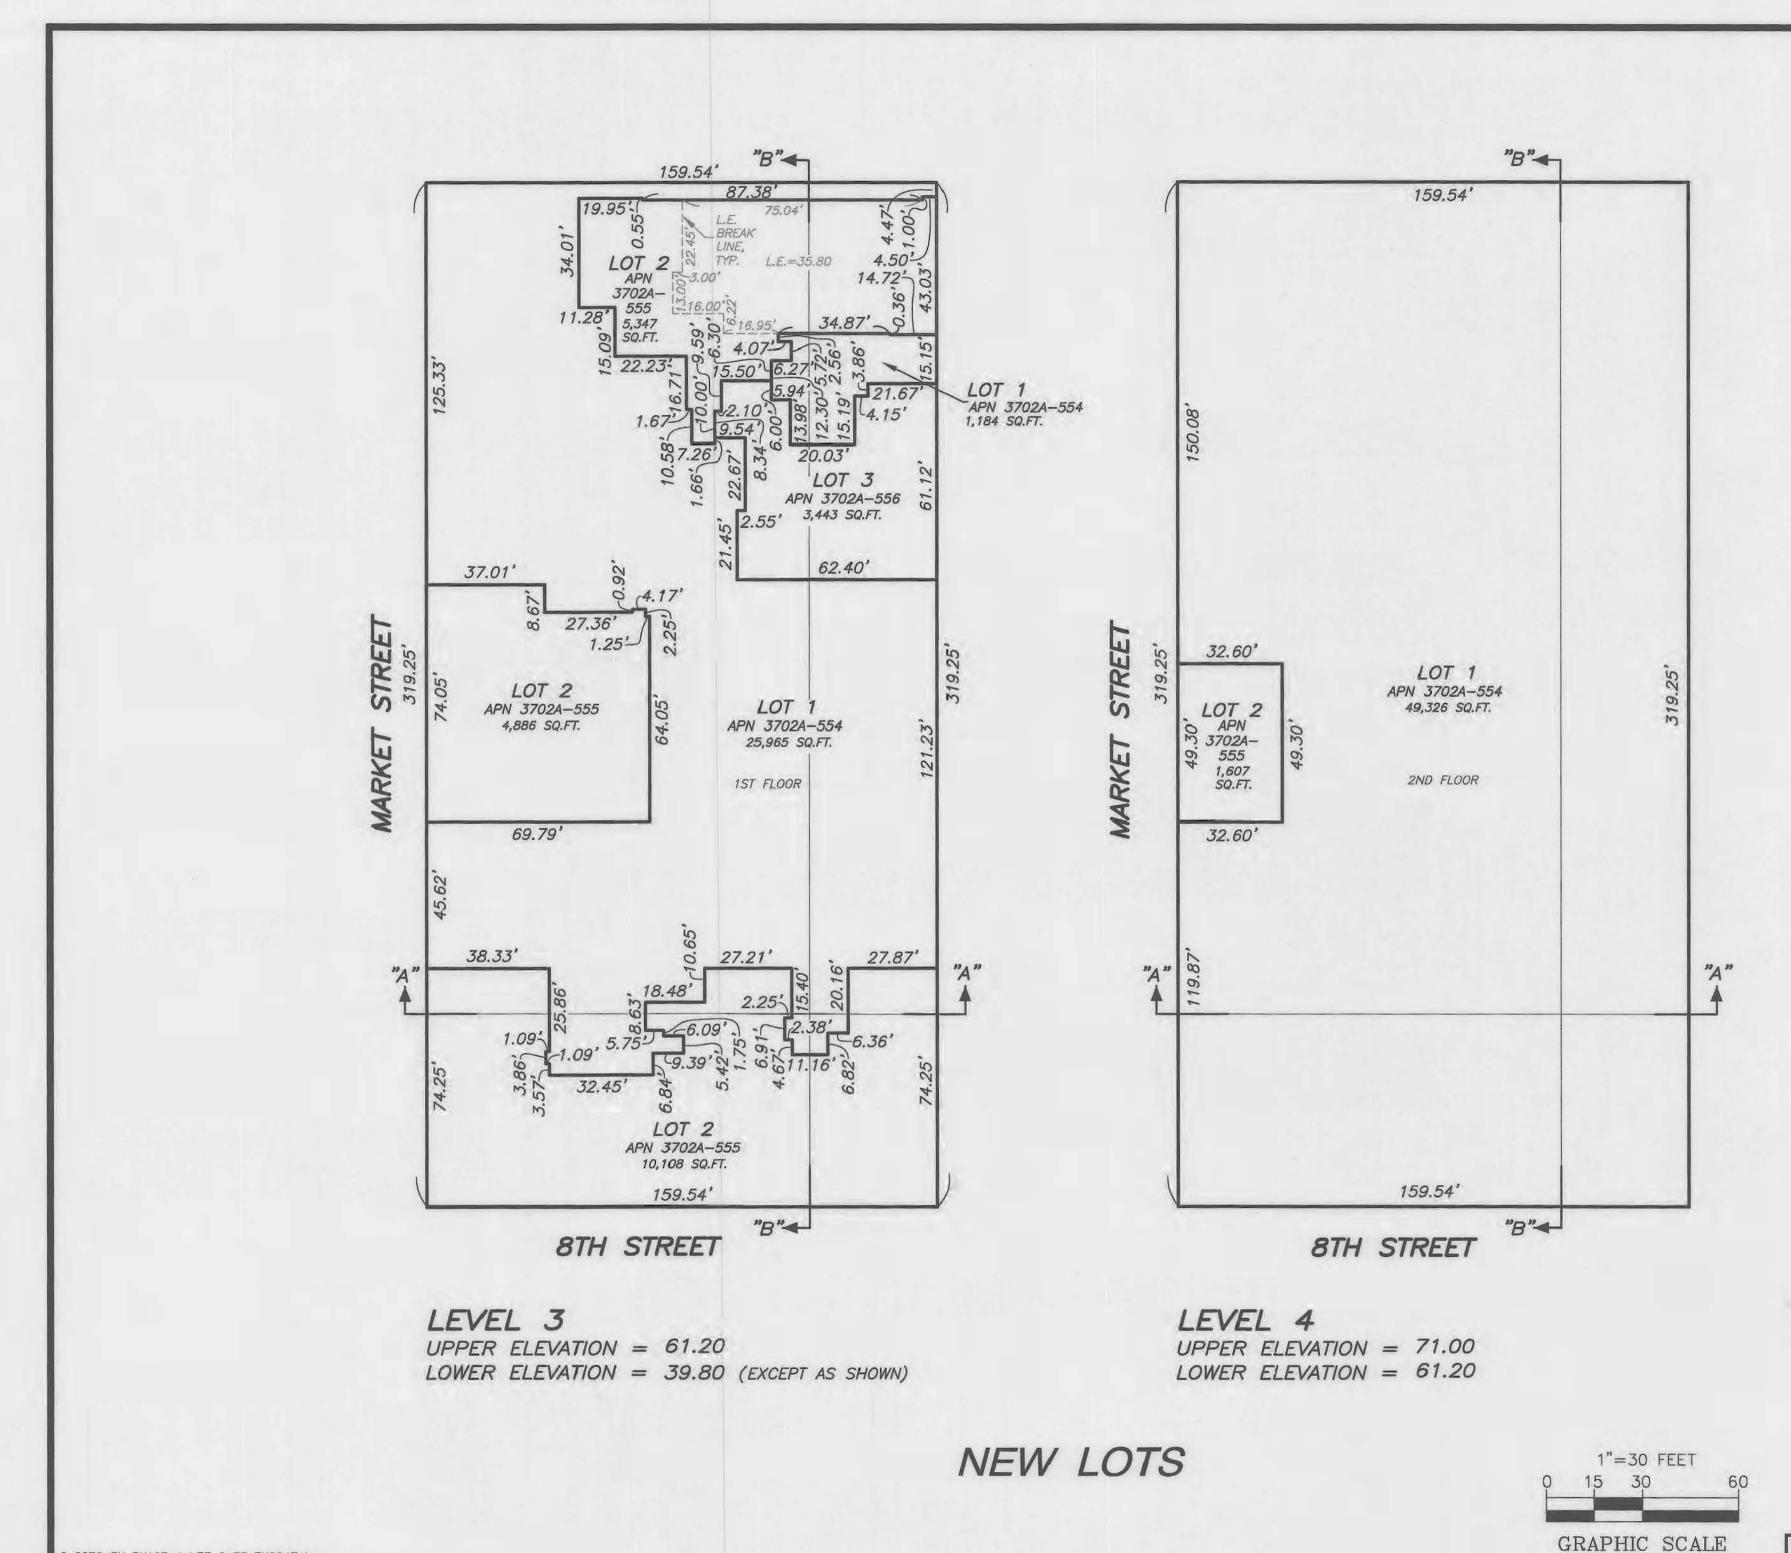

## FINAL MAP 9982

A 3 LOT VERTICAL SUBDIVISION AND 502 RESIDENTIAL NEW CONDOMINIUM WITHIN LOT 1 AND 2 COMMERCIAL NEW CONDOMINIUM WITHIN LOT 3 BEING A SUBDIVISION OF LOT 3 OF FINAL MAP 8847 RECORDED MARCH 23, 2017, IN BOOK 131 OF CONDOMINIUM MAPS, PAGES 157 TO 160 INCLUSIVE AND THAT CERTAIN CERTIFICATE OF CORRECTION RECORDED DECEMBER 1, 2017 IN DOCUMENT NO. 2017-K544504, OFFICIAL RECORDS BEING A PORTION OF 100 VARA BLOCK 406

CITY AND COUNTY OF SAN FRANCISCO, STATE OF CALIFORNIA

MARTIN M. RON ASSOCIATES, INC. Land Surveyors 859 Harrison Street, Suite 200 San Francisco California

SCALE: 1"=30' California SCALE: 1"=30' SHEET 9 OF 10

AB 3702A, LOT 004

MAY 2021