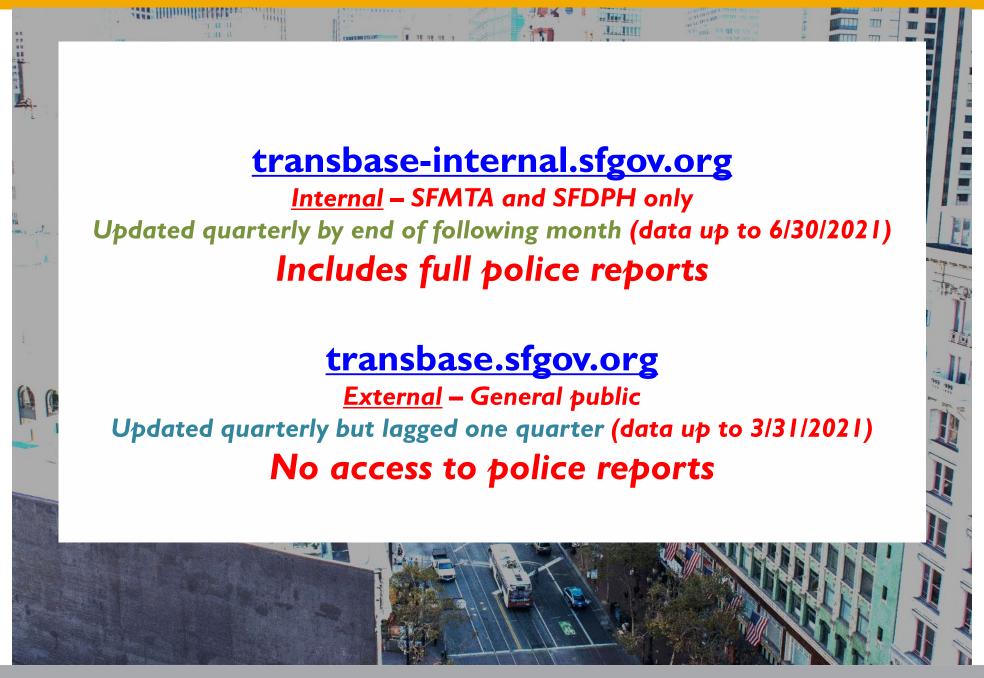

| ROLLOWER                                     | (BB)             | 183       |
|                                                                                                         | AMER I        | ISPANCH HOTPED      |               | CRUT              |               | SPPRO           | MORE               |                                              | N-0-             |           |
|                                                                                                         |               |                     |               |                   |               |                 |                    |                                              |                  |           |





**Interim DB** 







**Records Management Unit** 



**Station Records** 





#### **TISS Process**





#### **Police Definition:** Visual Assessment

#### Consistent with:

- American College of Surgeons
- National Trauma Data Bank
- California Dept. of Public Health
- World Health Organization



#### Severe Injury. An injury, other than a fatal injury, that includes the following:

- (1) Broken or fractured bones.
- (2) Dislocated or distorted limbs.
- (3) Severe lacerations.
- (4) Skull, spinal, chest or abdominal injuries that go beyond "Other Visible Injuries."
- Unconsciousness at or when taken from the collision scene.
- (6) Severe burns.

#### **Different Severe Injury Definitions**

#### **Severe Injury:**

**Clinical Examination** 

Admitted to ZSFGH and/or Injury Severity Score (ISS) > 15\*



<sup>\*</sup> Injury Severity Scoring (ISS) correlates lin