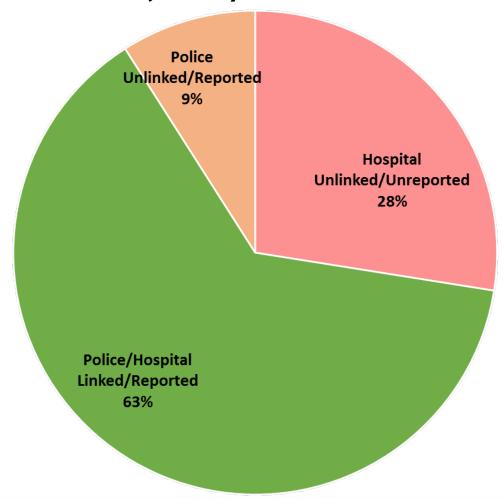

includes the following:

- (1) Broken or fractured bones.
- (2) Dislocated or distorted limbs.
- (3) Severe lacerations.
- (4) Skull, spinal, chest or abdominal injuries that go beyond "Other Visible Injuries."
- Unconsciousness at or when taken from the collision scene.
- (6) Severe burns.

#### **Different Severe Injury Definitions**

#### **Severe Injury:**

**Clinical Examination** 

Admitted to ZSFGH and/or Injury Severity Score (ISS) > 15\*



<sup>\*</sup> Injury Severity Scoring (ISS) correlates linearly with mortality, morbidity, hospital stay and other measures of severity.

#### Linking Zuckerberg SF General Hospital and Police Data



### High Injury Network: Final Breakdown of Severe and Fatal Injuries by Data Source (2013-2015)

Severe/Fatal Injuries by Data Source, N=1,494







# SAFE STREETS – USING DATA TO INFORM INVESTMENTS





25

#### **CRASH TRENDS: PRIMARY CAUSES**

Severe and Fatal Injury Crashes by Primary Collision Factor, 2014-2020



#### FOCUSED CORRIDOR WORK ON THE HIGH INJURY NETWORK

- **55 Miles** Complete or In Construction
- 29 Miles in Design or Planning





#### PROVEN TOOLS FOR SLOWING VEHICLE SPEEDS









#### PROVEN PROGRAMMATIC TOOLS FOR SAFER CROSSINGS



Slower Walking Speeds



**Continental Crosswalks** 











Painted Safety Zones

## CITYWIDE PROGRAMMATIC TREATMENTS – APPLYING TOOLS NETWORKWIDE



#### RAPID RESPONSE TO FATAL CRASHES

- 1. SFPD informs SFMTA staff of any fatal crashes or severe crashes that may result in a death.
- 2. SFMTA investigates location of crash and evaluates any immediate maintenance or oper