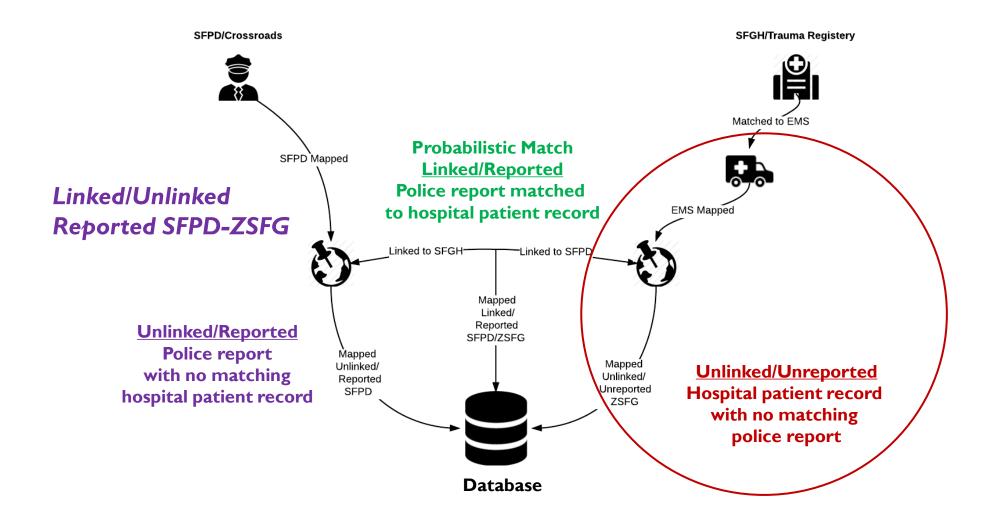

Trauma Data Bank
- California Dept. of Public Health
- World Health Organization



#### Severe Injury. An injury, other than a fatal injury, that includes the following:

- (1) Broken or fractured bones.
- (2) Dislocated or distorted limbs.
- (3) Severe lacerations.
- (4) Skull, spinal, chest or abdominal injuries that go beyond "Other Visible Injuries."
- Unconsciousness at or when taken from the collision scene.
- (6) Severe burns.

#### **Different Severe Injury Definitions**

#### **Severe Injury:**

**Clinical Examination** 

Admitted to ZSFGH and/or Injury Severity Score (ISS) > 15\*



<sup>\*</sup> Injury Severity Scoring (ISS) correlates linearly with mortality, morbidity, hospital stay and other measures of severity.

#### Linking Zuckerberg SF General Hospital and Police Data



### High Injury Network: Final Breakdown of Severe and Fatal Injuries by Data Source (2013-2015)

Severe/Fatal Injuries by Data Source, N=1,494







# SAFE STREETS – USING DATA TO INFORM INVESTMENTS





25

#### **CRASH TRENDS: PRIMARY CAUSES**

Severe and Fatal Injury Crashes by Primary Collision Factor, 2014-2020



#### FOCUSED CORRIDOR WORK ON THE HIGH INJURY NETWORK

- **55 Miles** Complete or In Construction
- 29 Miles in Design or Planning





#### PROVEN TOOLS FOR SLOWING VEHICLE SPEEDS









#### PROVEN PROGRAMMATIC TOOLS FOR SAFER CROSSINGS



Slower Walking Speeds



**Continental Crosswalks** 











Painted Safety Zones

## CITYWIDE PROGRAMMATIC TREATMENTS – APPLYING TOOLS NETWORKWIDE



#### RAPID RESPONSE TO FATAL CRASHES

- 1. SFPD informs SFMTA staff of any fa