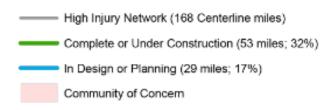

Severe Injury Definitions**

#### **Severe Injury:**

**Clinical Examination** 

Admitted to ZSFGH and/or Injury Severity Score (ISS) > 15\*



<sup>\*</sup> Injury Severity Scoring (ISS) correlates linearly with mortality, morbidity, hospital stay and other measures of severity.

#### Linking Zuckerberg SF General Hospital and Police Data



### High Injury Network: Final Breakdown of Severe and Fatal Injuries by Data Source (2013-2015)

Severe/Fatal Injuries by Data Source, N=1,494







# SAFE STREETS – USING DATA TO INFORM INVESTMENTS





25

#### **CRASH TRENDS: PRIMARY CAUSES**

Severe and Fatal Injury Crashes by Primary Collision Factor, 2014-2020



#### FOCUSED CORRIDOR WORK ON THE HIGH INJURY NETWORK

- **55 Miles** Complete or In Construction
- 29 Miles in Design or Planning





#### PROVEN TOOLS FOR SLOWING VEHICLE SPEEDS









#### PROVEN PROGRAMMATIC TOOLS FOR SAFER CROSSINGS



Slower Walking Speeds



**Continental Crosswalks** 











Painted Safety Zones

## CITYWIDE PROGRAMMATIC TREATMENTS – APPLYING TOOLS NETWORKWIDE



#### RAPID RESPONSE TO FATAL CRASHES

- 1. SFPD informs SFMTA staff of any fatal crashes or severe crashes that may result in a death.
- 2. SFMTA investigates location of crash and evaluates any immediate maintenance or operational changes that can be done.
- 3. SFMTA evaluates possible longerterm changes that may require additional resources or time.



#### RESPONSE TO REQUESTS AND NEW CRASH DATA

- SFMTA uses latest Transbase data on safety analysis a result of constituent requests for:
  - Traffic calming
  - STOP and other