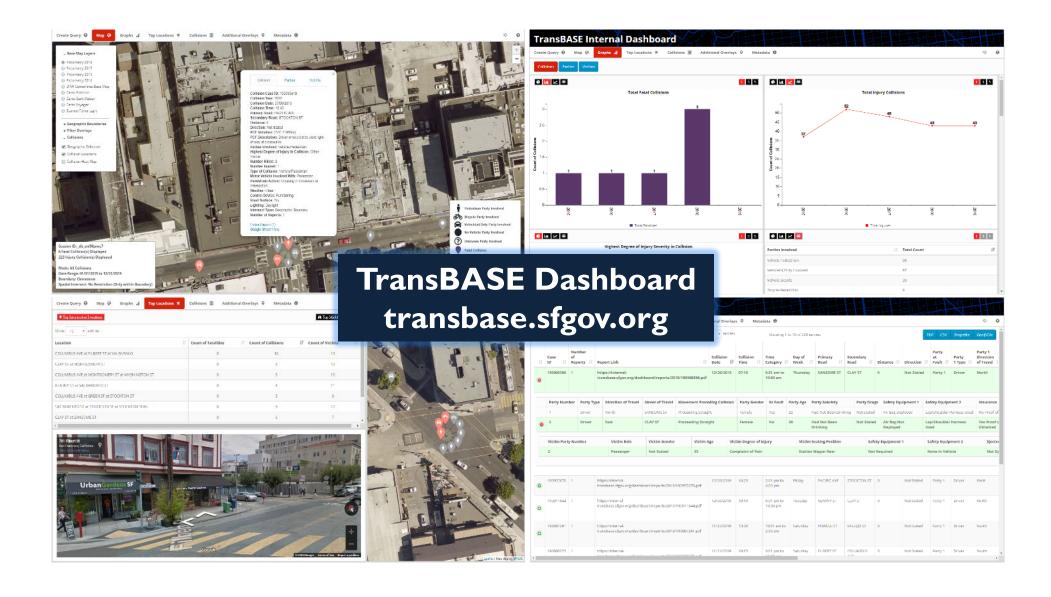

udes the following:

- (1) Broken or fractured bones.
- (2) Dislocated or distorted limbs.
- (3) Severe lacerations.
- (4) Skull, spinal, chest or abdominal injuries that go beyond "Other Visible Injuries."
- Unconsciousness at or when taken from the collision scene.
- (6) Severe burns.

#### **Different Severe Injury Definitions**

#### **Severe Injury:**

**Clinical Examination** 

Admitted to ZSFGH and/or Injury Severity Score (ISS) > 15\*



<sup>\*</sup> Injury Severity Scoring (ISS) correlates linearly with mortality, morbidity, hospital stay and other measures of severity.

#### Linking Zuckerberg SF General Hospital and Police Data



### High Injury Network: Final Breakdown of Severe and Fatal Injuries by Data Source (2013-2015)

Severe/Fatal Injuries by Data Source, N=1,494







# SAFE STREETS – USING DATA TO INFORM INVESTMENTS





25

#### **CRASH TRENDS: PRIMARY CAUSES**

Severe and Fatal Injury Crashes by Primary Collision Factor, 2014-2020



#### FOCUSED CORRIDOR WORK ON THE HIGH INJURY NETWORK

- **55 Miles** Complete or In Construction
- 29 Miles in Design or Planning





#### PROVEN TOOLS FOR SLOWING VEHICLE SPEEDS









#### PROVEN PROGRAMMATIC TOOLS FOR SAFER CROSSINGS



Slower Walking Speeds



**Continental Crosswalks** 











Painted Safety Zones

## CITYWIDE PROGRAMMATIC TREATMENTS – APPLYING TOOLS NETWORKWIDE



#### RAPID RESPONSE TO FATAL CRASHES

- 1. SFPD informs SFMTA staff of any fatal crashes or severe crashes that may result in a death.
- 2. SFMTA investigates location of crash and evaluates any immediate maintenance or operatio