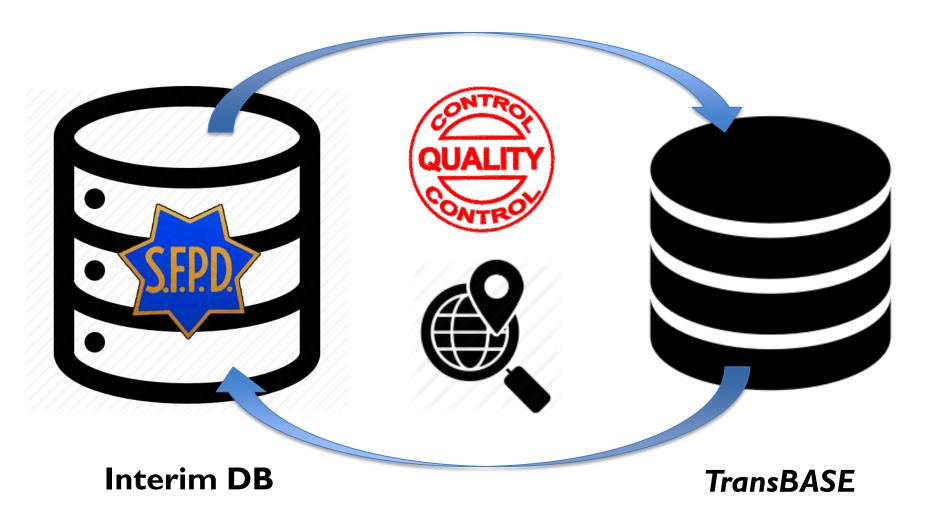

| ROLLOWER                                     | (BB)             | 183       |
|                                                                                                         | AMER I        | ISPANCH HOTPED      |               | CRUT              |               | SPPRO           | MORE               |                                              | N-0-             |           |
|                                                                                                         |               |                     |               |                   |               |                 |                    |                                              |                  |           |





**Interim DB** 







**Records Management Unit** 



**Station Records** 





#### **TISS Process**





#### **Police Definition:** Visual Assessment

#### Consistent with:

- American College of Surgeons
- National Trauma Data Bank
- California Dept. of Public Health
- World Health Organization



#### Severe Injury. An injury, other than a fatal injury, that includes the following:

- (1) Broken or fractured bones.
- (2) Dislocated or distorted limbs.
- (3) Severe lacerations.
- (4) Skull, spinal, chest or abdominal injuries that go beyond "Other Visible Injuries."
- Unconsciousness at or when taken from the collision scene.
- (6) Severe burns.

#### **Different Severe Injury Definitions**

#### **Severe Injury:**

**Clinical Examination** 

Admitted to ZSFGH and/or Injury Severity Score (ISS) > 15\*



<sup>\*</sup> Injury Severity Scoring (ISS) correlates l