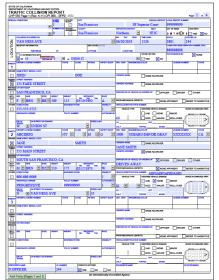

-             | OA                |               | woo.            | www.               | ROLLOWER                                     | (BB)             | 183       |
|                                                                                                         | AMER I        | ISPANCH HOTPED      |               | CRUT              |               | SPPRO           | MORE               |                                              | N-0-             |           |
|                                                                                                         |               |                     |               |                   |               |                 |                    |                                              |                  |           |





**Interim DB** 







**Records Management Unit** 



**Station Records** 





#### **TISS Process**





#### **Police Definition:** Visual Assessment

#### Consistent with:

- American College of Surgeons
- National Trauma Data Bank
- California Dept. of Public Health
- World Health Organization



#### Severe Injury. An injury, other than a fatal injury, that includes the following:

- (1) Broken or fractured bones.
- (2) Dislocated or distorted limbs.
- (3) Severe lacerations.
- (4) Skull, spinal, chest or abdominal injuries that go beyond "Other Visible Injuries."
- Unconsciousness at or when taken from the collision scene.
- (6) Severe burns.

#### **Different Severe Injury Definitions**

#### **Severe Injury:**

**Clinical Examination** 

Admitted to ZSFGH and/or Injury Severi