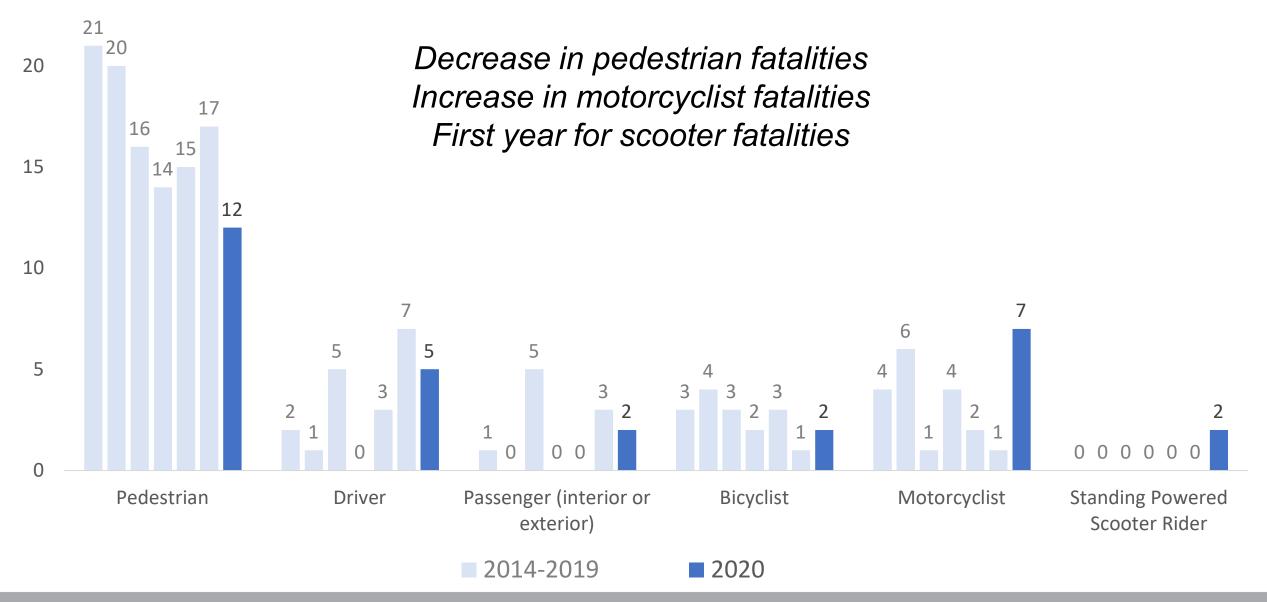

(2) Dislocated or distorted limbs.
- (3) Severe lacerations.
- (4) Skull, spinal, chest or abdominal injuries that go beyond "Other Visible Injuries."
- Unconsciousness at or when taken from the collision scene.
- (6) Severe burns.

#### **Different Severe Injury Definitions**

#### **Severe Injury:**

**Clinical Examination** 

Admitted to ZSFGH and/or Injury Severity Score (ISS) > 15\*



<sup>\*</sup> Injury Severity Scoring (ISS) correlates linearly with mortality, morbidity, hospital stay and other measures of severity.

#### Linking Zuckerberg SF General Hospital and Police Data



### High Injury Network: Final Breakdown of Severe and Fatal Injuries by Data Source (2013-2015)

Severe/Fatal Injuries by Data Source, N=1,494







# SAFE STREETS – USING DATA TO INFORM INVESTMENTS





25

#### **CRASH TRENDS: PRIMARY CAUSES**

Severe and Fatal Injury Crashes by Primary Collision Factor, 2014-2020



#### FOCUSED CORRIDOR WORK ON THE HIGH INJURY NETWORK

- **55 Miles** Complete or In Construction
- 29 Miles in Design or Planning





#### PROVEN TOOLS FOR SLOWING VEHICLE SPEEDS









#### PROVEN PROGRAMMATIC TOOLS FOR SAFER CROSSINGS



Slower Walking Speeds



**Continental Crosswalks** 











Painted Safety Zones

## CITYWIDE PROGRAMMATIC TREATMENTS – APPLYING TOOLS NETWORKWIDE



#### RAPID RESPONSE TO FATAL CRASHES

- 1. SFPD informs SFMTA staff of any fatal crashes or severe crashes that may result in a death.
- 2. SFMTA investigates location of crash and evaluates any immediate maintenance or operational changes that can be done.
- 3. SFMTA evaluates poss