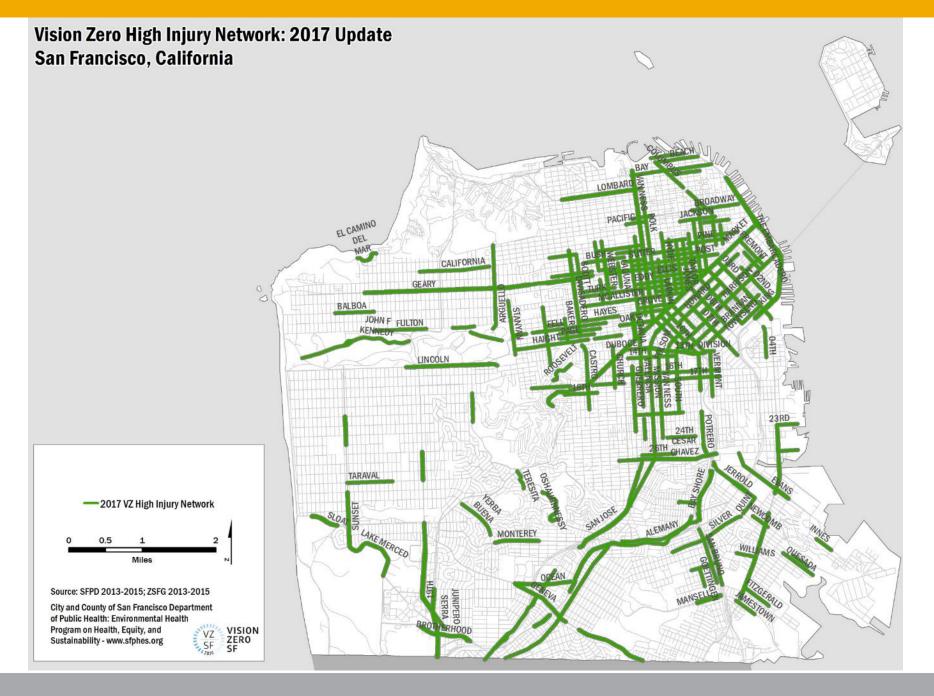

cludes the following:

- (1) Broken or fractured bones.
- (2) Dislocated or distorted limbs.
- (3) Severe lacerations.
- (4) Skull, spinal, chest or abdominal injuries that go beyond "Other Visible Injuries."
- Unconsciousness at or when taken from the collision scene.
- (6) Severe burns.

#### **Different Severe Injury Definitions**

#### **Severe Injury:**

**Clinical Examination** 

Admitted to ZSFGH and/or Injury Severity Score (ISS) > 15\*



<sup>\*</sup> Injury Severity Scoring (ISS) correlates linearly with mortality, morbidity, hospital stay and other measures of severity.

#### Linking Zuckerberg SF General Hospital and Police Data



### High Injury Network: Final Breakdown of Severe and Fatal Injuries by Data Source (2013-2015)

Severe/Fatal Injuries by Data Source, N=1,494







# SAFE STREETS – USING DATA TO INFORM INVESTMENTS





25

#### **CRASH TRENDS: PRIMARY CAUSES**

Severe and Fatal Injury Crashes by Primary Collision Factor, 2014-2020



#### FOCUSED CORRIDOR WORK ON THE HIGH INJURY NETWORK

- **55 Miles** Complete or In Construction
- 29 Miles in Design or Planning





#### PROVEN TOOLS FOR SLOWING VEHICLE SPEEDS









#### PROVEN PROGRAMMATIC TOOLS FOR SAFER CROSSINGS



Slower Walking Speeds



**Continental Crosswalks** 











Painted Safety Zones

## CITYWIDE PROGRAMMATIC TREATMENTS – APPLYING TOOLS NETWORKWIDE



#### RAPID RESPONSE TO FATAL CRASHES

- 1. SFPD informs SFMTA staff of any fatal crashes or severe crashes that may result in a death.
- 2. SFMTA investigates location of crash and evaluates any immediate maintenance or operat