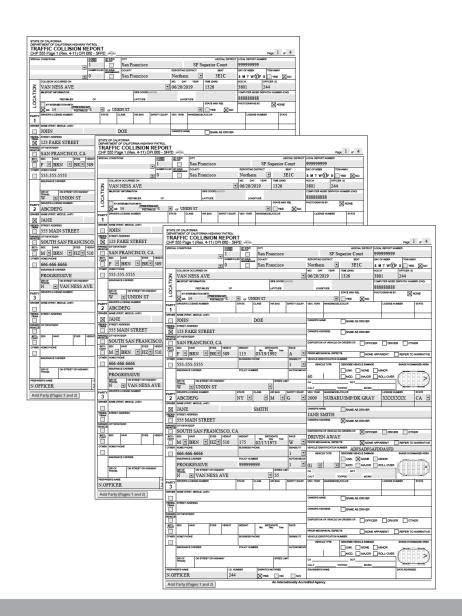

|               | woo.            | www.               | ROLLOWER                                     | (BB)             | 183       |
|                                                                                                         | AMER I        | ISPANCH HOTPED      |               | CRUT              |               | SPPRO           | MORE               |                                              | N-0-             |           |
|                                                                                                         |               |                     |               |                   |               |                 |                    |                                              |                  |           |





**Interim DB** 







**Records Management Unit** 



**Station Records** 





#### **TISS Process**





#### **Police Definition:** Visual Assessment

#### Consistent with:

- American College of Surgeons
- National Trauma Data Bank
- California Dept. of Public Health
- World Health Organization



#### Severe Injury. An injury, other than a fatal injury, that includes the following:

- (1) Broken or fractured bones.
- (2) Dislocated or distorted limbs.
- (3) Severe lacerations.
- (4) Skull, spinal, chest or abdominal injuries that go beyond "Other Visible Injuries."
- Unconsciousness at or when taken from the collision scene.
- (6) Severe burns.

#### **Different Severe Injury Definitions**

#### **Severe Injury:**

**Clinical Examination** 

Admitted to ZSFGH and/or Injury Severity Score (ISS) > 15\*