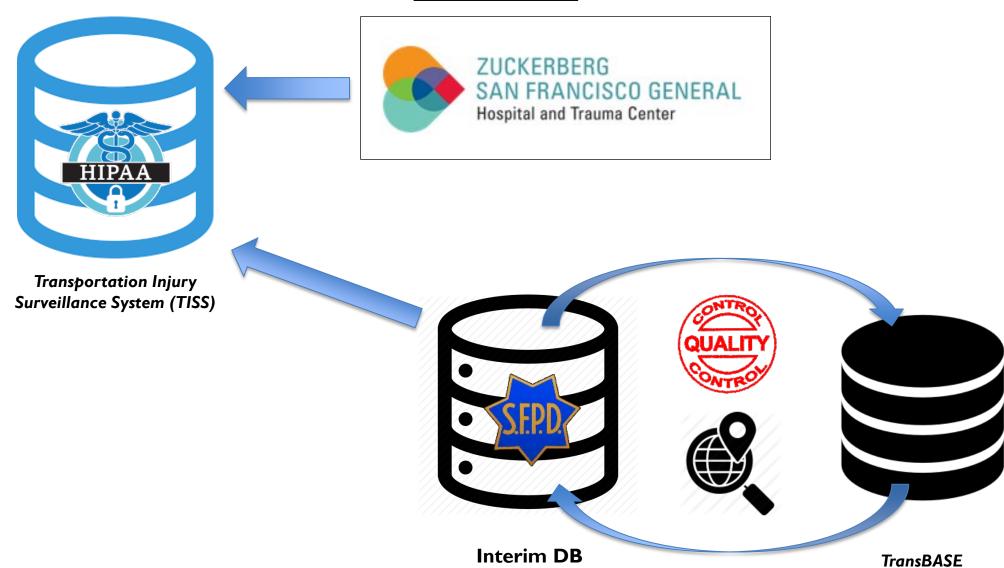

| (BB)             | 183       |
|                                                                                                         | AMER I        | ISPANCH HOTPED      |               | CRUT              |               | SPPRO           | MORE               |                                              | N-0-             |           |
|                                                                                                         |               |                     |               |                   |               |                 |                    |                                              |                  |           |





**Interim DB** 







**Records Management Unit** 



**Station Records** 





#### **TISS Process**





#### **Police Definition:** Visual Assessment

#### Consistent with:

- American College of Surgeons
- National Trauma Data Bank
- California Dept. of Public Health
- World Health Organization



#### Severe Injury. An injury, other than a fatal injury, that includes the following:

- (1) Broken or fractured bones.
- (2) Dislocated or distorted limbs.
- (3) Severe lacerations.
- (4) Skull, spinal, chest or abdominal injuries that go beyond "Other Visible Injuries."
- Unconsciousness at or when taken from the collision scene.
- (6) Severe burns.

#### **Different Severe Injury Definitions**

#### **Severe Injury:**

**Clinical Examination** 

Admitted to ZSFGH and/or Injury Severity Score (ISS) > 15\*



<sup>\*</sup> Injury Severity Scoring (ISS) correlates linearly with mortality, mor