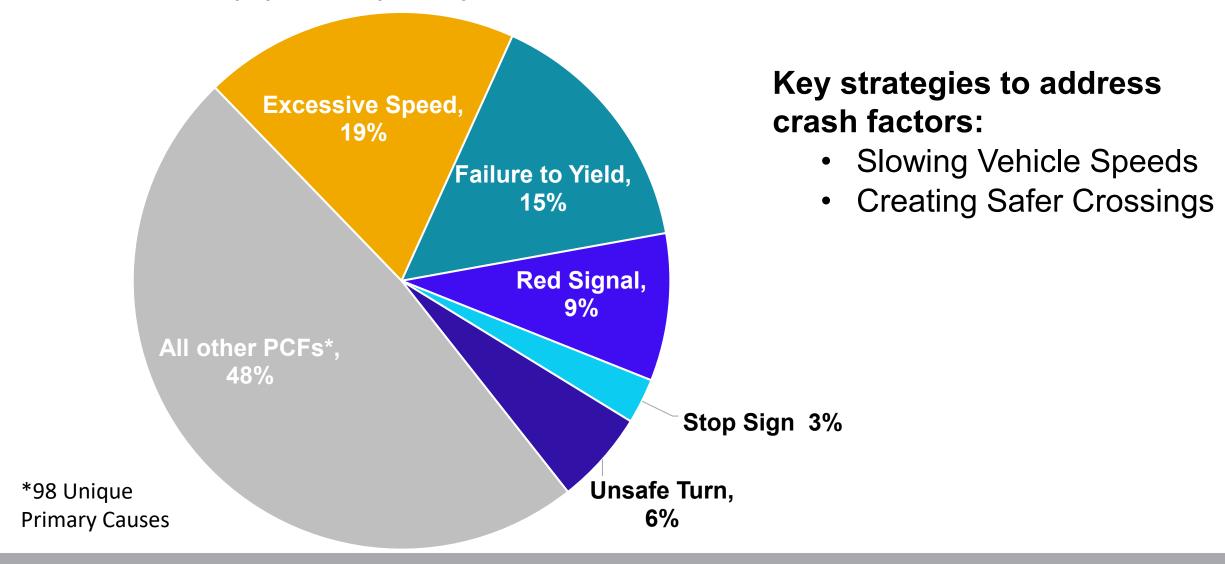

o beyond "Other Visible Injuries."
- Unconsciousness at or when taken from the collision scene.
- (6) Severe burns.

#### **Different Severe Injury Definitions**

#### **Severe Injury:**

**Clinical Examination** 

Admitted to ZSFGH and/or Injury Severity Score (ISS) > 15\*



<sup>\*</sup> Injury Severity Scoring (ISS) correlates linearly with mortality, morbidity, hospital stay and other measures of severity.

#### Linking Zuckerberg SF General Hospital and Police Data



### High Injury Network: Final Breakdown of Severe and Fatal Injuries by Data Source (2013-2015)

Severe/Fatal Injuries by Data Source, N=1,494







# SAFE STREETS – USING DATA TO INFORM INVESTMENTS





25

#### **CRASH TRENDS: PRIMARY CAUSES**

Severe and Fatal Injury Crashes by Primary Collision Factor, 2014-2020



#### FOCUSED CORRIDOR WORK ON THE HIGH INJURY NETWORK

- **55 Miles** Complete or In Construction
- 29 Miles in Design or Planning





#### PROVEN TOOLS FOR SLOWING VEHICLE SPEEDS









#### PROVEN PROGRAMMATIC TOOLS FOR SAFER CROSSINGS



Slower Walking Speeds



**Continental Crosswalks** 











Painted Safety Zones

## CITYWIDE PROGRAMMATIC TREATMENTS – APPLYING TOOLS NETWORKWIDE



#### RAPID RESPONSE TO FATAL CRASHES

- 1. SFPD informs SFMTA staff of any fatal crashes or severe crashes that may result in a death.
- 2. SFMTA investigates location of crash and evaluates any immediate maintenance or operational changes that can be done.
- 3. SFMTA evaluates possible longerterm changes that may require additional resources or time.



#### RESPONSE TO REQUESTS AND NEW CRASH DAT