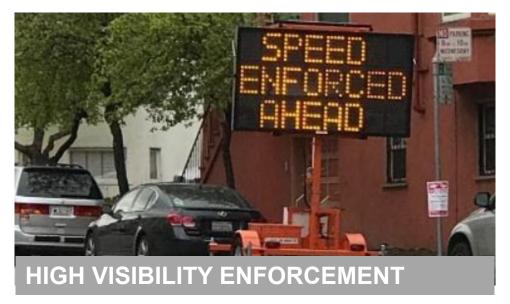

#### **Safe People**

Educating and raising awareness about street safety

Enforcing traffic laws