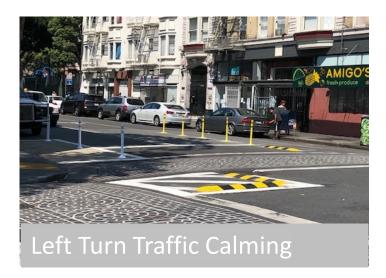

#### **Safe Streets**

Engineering complete streets projects

Traffic calming in neighborhoods