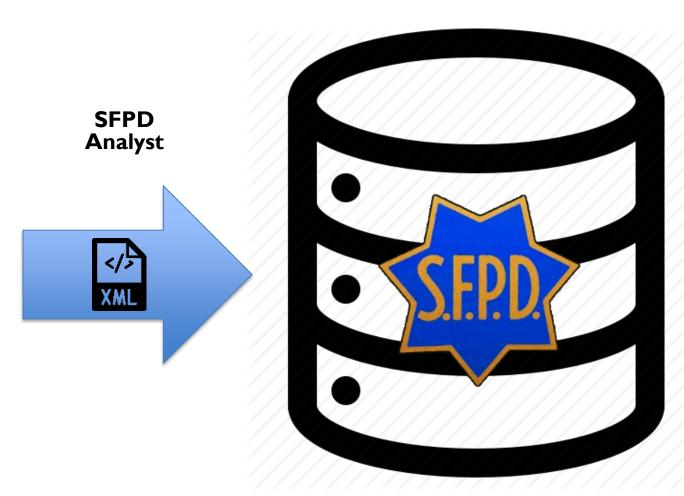

| OA                |               | woo.            | www.               | ROLLOWER                                     | (BB)             | 183       |
|                                                                                                         | AMER I        | ISPANCH HOTPED      |               | CRUT              |               | SPPRO           | MORE               |                                              | N-0-             |           |
|                                                                                                         |               |                     |               |                   |               |                 |                    |                                              |                  |           |





**Interim DB** 







**Records Management Unit** 



**Station Records** 





#### **TISS Process**





#### **Police Definition:** Visual Assessment

#### Consistent with:

- American College of Surgeons
- National Trauma Data Bank
- California Dept. of Public Health
- World Health Organization



#### Severe Injury. An injury, other than a fatal injury, that includes the following:

- (1) Broken or fractured bones.
- (2) Dislocated or distorted limbs.
- (3) Severe lacerations.
- (4) Skull, spinal, chest or abdominal injuries that go beyond "Other Visible Injuries."
- Unconsciousness at or when taken from the collision scene.
- (6) Severe burns.

#### **Different Severe Injury Definitions**

#### **Severe Injury:**

**Clinical Examination** 

Admitted to ZSFGH and/or Injury Severity