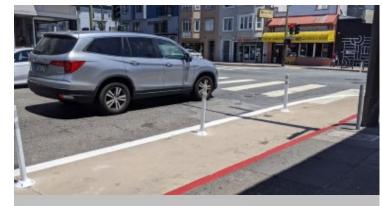

#### **Safe Streets**

Engineering complete streets projects

Traffic calming in neighborhoods